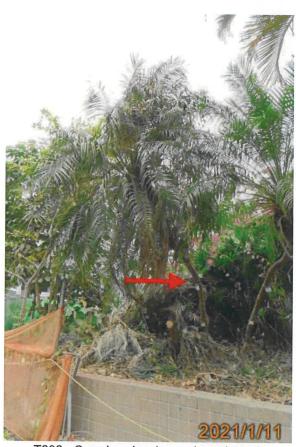

Appendix V Location Plan for Nursery

Appendix VI Planting Plans with Plant Schedules for the Landscape Work

Appendix VII Implementation Schedule for Landscape and Visual Mitigation Measures

Appendix VIII Photo record of All Trees to be Transplanted and Retained

#### 2.1 General

- Topsoil, where identified, should be stripped and stored for re-use in the construction of the soft landscape works, where practicable;
- Tree survey reports, which are associated with the tree transplantation, tree felling and tree preservation, should be submitted to the Engineer and subject to the Engineer's approval;
- LCSJV will endeavour to carefully execute the tree preservation, protection and transplanting works accordingly. The Contractor shall exercise the greatest care during the progress of the work to avoid damage to any tree;
- The trees to be retained, transplanted and felled shall follow the latest tree survey plan as shown in **Appendix III**;
- The survey of trees has been conducted and the latest survey result is shown in the tree survey schedule in **Appendix IV**;
- Photos record of trees to be transplanted and retained are shown in Appendix VIII;