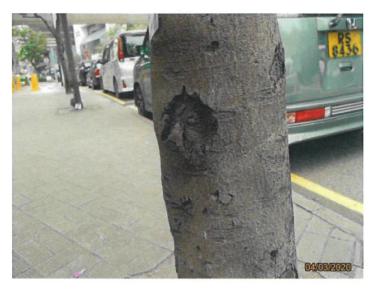

#### 2.2 Tree Preservation and Protection

- Existing trees to be retained on site should be carefully protected during construction;
- Trees to be preserved are those with status 'Retain' as shown in Appendix IV and those with status 'Transplant' when they are still within the site and during the period of transplanting operations until they are moved to their receptor sites;
- Relevant protection and horticultural / preservation measures are to be carried out during the construction period should there be any adjacent works that may create physical damage to trees, soil compaction, change in ground levels, excavation/ trenching, drilling and instability including pruning and control of pest and disease where applicable;
- As a precautionary measure, preserved trees shall be temporarily fenced-off or provided with trunk protection where applicable to avoid any damage;

Appendix V Location Plan for Nursery

Appendix VI Planting Plans with Plant Schedules for the Landscape Work

Appendix VII Implementation Schedule for Landscape and Visual Mitigation Measures

Appendix VIII Photo record of All Trees to be Transplanted and Retained