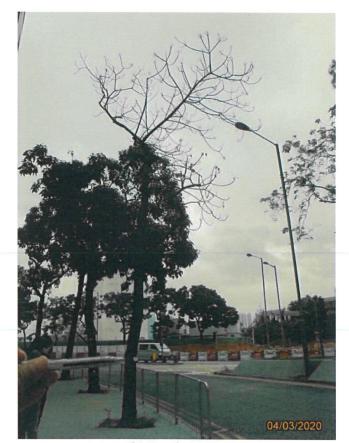

ed rooting area and weeds



S012 - Wound on trunk (2)



S012 - Wound on trunk



S015 - Overview



S015 - Broken branch (2)



23)

S015 - Crack on trunk

S015 - Broken branch





S015 - Restricted rooting area





S015 - Wound on branch (3)



S015 - Wound on branch



S016 - Overview

S015 - Wound on trunk





S016 - Broken branch and wound on branch

S016 - Broken branch









S016 - Restricted rooting area



S016 - White Paint on root collar



S017 - Overview

S016 - Wound on root collar



S017 - Broken and crossed branch



S017 - Dead branch





S017 - Restricted rooting area





S017 - Wound on branch (2)



S017 - Wound on branch (3)



S017 - Wound on trunk

S017 - Wound on branch



S018 - Overview



S018 - Broken branch









S018 - White paint on root collar



S020 - Overview

S018 - Wound on trunk



S020 - Cavity



04/03/2020

S020 - Restricted rooting area

S023 - Overview







S023 - Wound on branch



S023 - Wound on trunk



S024 - Overview



S024 - Conflisct with metal fenace and wound on trunk



S024 - Pruned wound



S024 - Restricted rooting area





S024 - Wound on trunk (3)







S025 - Restricted rooting area











S026 - Broken branch





S026 - Planted in raised planter





S026 - Wound on branch



S027 - Overview

S026 - Wound on root collar



S027 - Animal nest





S027 - Planted in raised planter



S027 - Wound on root collar



S027 - Wound on trunk

S028 - Overview





S028 - Crack on branch



S028 - Crack on trunk (3)

S028 - Crack on trunk (2)



S028 - Crack on trunk (4)



S028 - Crack on trunk



S0