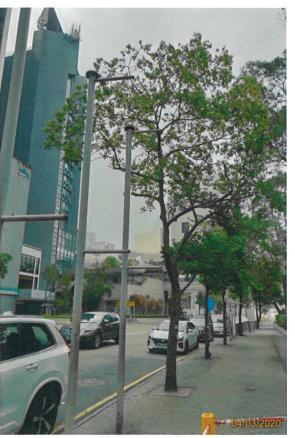

und on branch (2)



S017 - Wound on branch (3)



S017 - Wound on trunk

S017 - Wound on branch



S018 - Overview



S018 - Broken branch









S018 - White paint on root collar



S020 - Overview

S018 - Wound on trunk



S020 - Cavity



04/03/2020

S020 - Restricted rooting area

S023 - Overview







S023 - Wound on branch



S023 - Wound on trunk



S024 - Overview



S024 - Conflisct with metal fenace and wound on trunk



S024 - Pruned wound



S024 - Restricted rooting area





S024 - Wound on trunk (3)







S025 - Restricted rooting area











S026 - Broken branch





S026 - Planted in raised planter





S026 - Wound on branch



S027 - Overview

S026 - Wound on root collar



S027 - Animal nest





S027 - Planted in raised planter



S027 - Wound on root collar



S027 - Wound on trunk

S028 - Overview





S028 - Crack on branch



S028 - Crack on trunk (3)

S028 - Crack on trunk (2)



S028 - Crack on trunk (4)



S028 - Crack on trunk



S028 - Wound on trunk and tree sap



S028 - Restricted rooting area



S029 - Overview





S029 - Broken branch (2)

S029 - Broken branch (3)





S029 - Broken branch





S029 - Bulge

S029 - Invisible root collar and restricted rooting area





S029 - Stone piece on root zone



04/03/2020

S029 - Wound on branch (3)







S029 - Wound on root collar

S029 - Wound on trunk







S030 - Cavity









S030 - Wound on trunk (2)



S030 - Wound on trunk

S030 - Wound on trunk (3)



04/03/2020

S031 - Overview





S031 - Cavity

S031 - Conflict with structure





S031 - Crack on branch





S031 - Epico