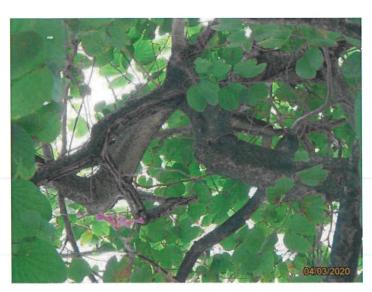

#### TREE SCHEDULE

CLIENT: Leighton - China State Joint Venture

PROJECT: Contract 1123\_H2624 - Exhibition Station and Western Approach Tunnel

LOCATION: Wan Chai

Our Ref: LS/20426

Date of Inspection: 04 March, 2020

Inspected by: Howard Lau, Alva Fung, Kenny Ng

|        | ree No. Botanical Name               | Chinese Common |                   | SIZE       |            | Form (Good/ | Health (Good/ | Recommendation (Provided by |                                                                                                                                             |
|--------|--------------------------------------|----------------|-------------------|------------|------------|-------------|---------------|-----------------------------|---------------------------------------------------------------------------------------------------------------------------------------------|
|        |                                      | Name           | Trunk DBH<br>(mm) | Height (m) | Spread (m) | Fair/ Poor) | Fair/ Poor)   | dient)                      | Remarks                                                                                                                                     |
| 0001   | Albizia lebbeck                      | 大葉合歡           | 625               | 10         | 10         | Fair        | Fair          | Fell                        | Broken branch, Cavity, Wound on trunk                                                                                                       |
|        | Melaleuca cajuputi subsp. cumingiana | 白千窟            | 316               | 9          | 5          | Fair        | Fair          | Transplant                  | N/A                                                                                                                                         |
|        | Melaleuca cajuputi subsp. cumingiana | 白千層            | 440               | 9          | 6          | Fair        | Fair          | Transplant                  | Broken branch, Wound on branch, Coexisting with another tree, Conflict with road sign                                                       |
|        | Albizia lebbeck                      | 大葉合歡           | 339               | 5          | 5          | Fair        | Fair          | Transplant                  | Cavity, Dead branch, Wound on branch, Wound on trunk                                                                                        |
|        | Roystonea regia                      | 王棕             | 421               | 12         | 2          | Fair        | Fair          | Transplant                  | Dead leaves                                                                                                                                 |
| (8.00) | Roystonea regia                      | 王棕             | 300               | 12         | 2          | Fair        | Fair          | Transplant                  | Dead leaves                                                                                                                                 |
|        | Roystonea regia                      | 王棕             | 377               | 12         | 2          | Fair        | Fair          | Transplant                  | Dead leaves                                                                                                                                 |
|        | Roystonea regla                      | 王粽             | 237               | 12         | 2          | Fair        | Fair          | Transplant                  | Dead leaves                                                                                                                                 |
|        | Roystonea regia                      | 王棕             | 316               | 12         | 2          | Fair        | Fair          | Transplant                  | Dead leaves                                                                                                                                 |
| 0012   | Roystonea regia                      | 王棕             | 358               | 12         | 2          | Fair        | Fair          | Transplant                  | Dead leaves                                                                                                                                 |
| 1914   | Roystonea regia                      | 王棕             | 309               | 12         | 2          | Fair        | Fair          | Transplant                  | Dead leaves                                                                                                                                 |
|        | Roystonea regia                      | 王棕             | 414               | 12         | 2          | Fair        | Fair          | Transplant                  | Dead leaves                                                                                                                                 |
| 0.155  | Roystonea regia                      | 王棕             | 353               | 12         | 2          | Fair        | Fair          | Transplant                  | Dead leaves                                                                                                                                 |
| ness   | Roystonea regia                      | 王棕             | 355               | 12         | 2          | Fair        | Fair          | Transplant                  | Dead leaves                                                                                                                                 |
| 1017   | Roystonea regia                      | 王椋             | 351               | 12         | 2          | Fair        | Fair          | Transplant                  | Dead leaves                                                                                                                                 |
| 0022   | N/A                                  | N/A            | N/A               | N/A        | N/A        | N/A         | N/A           | Missing                     | N/A                                                                                                                                         |
| 0025   | N/A                                  | N/A            | N/A               | N/A        | N/A        | N/A         | N/A           | Missing                     | N/A                                                                                                                                         |
| 0026   | N/A                                  | N/A            | N/A               | N/A        | N/A        | N/A         | N/A           | Missing                     | N/A                                                                                                                                         |
| 0028   | N/A                                  | N/A            | N/A               | N/A        | N/A        | N/A         | N/A           | Missing                     | N/A                                                                                                                                         |
| 0029   | N/A                                  | N/A            | N/A               | N/A        | N/A        | N/A         | N/A           | Missing                     | N/A                                                                                                                                         |
| 0031   | N/A                                  | N/A            | N/A               | N/A        | N/A        | N/A         | N/A           | Missing                     | NA                                                                                                                                          |
| 0035   | N/A                                  | N/A            | N/A               | N/A        | N/A        | N/A         | N/A           | Missing                     | WA                                                                                                                                          |
| DOSA   | Albizia lebbeck                      | 大葉合歡           | 169               | 5          | 3          | Poor        | Fair          | Fell                        | Planter in raised planter, Unbalanced tree form                                                                                             |
| 0333   | Aleurites moluccana                  | 石栗             | 277               | 5          | 6          | Poor        | Fair          | Fell                        | Crooked trunk. Wound on trunk. Wound on branch, Restricted root area                                                                        |
| 0402   | Bauhinia x blakeana                  | 洋紫荊            | 122               | 4          | 2          | Fair        | Fair          | Fell                        | Conflict with metal fence, Wound on trunk, Restricted rooting area, Appears to be Bauhinia variegata                                        |
| 0493   | Bauhinia variegata                   | 宮盼羊跨甲          | 113               | 4          | 3          | Fair        | Fair          | Retain                      | Pruned wound, Restricted rooting area, Wound on trunk, Crack on trunk, Appears to be fell in the future                                     |
| 0496   | Bauhinia x blakeana                  | 洋紫荊            | 141               | 5          | 4          | Poor        | Fair          | Retain                      | Crack on branch, Pruned wound, Wound on trunk, Restricted rooting area                                                                      |
| 0498   | Bauhinia x blakeana                  | 洋紫荊            | 148               | 8          | 5          | Fair        | Fair          | Retain                      | Restricted rooting area, Conflict with flagpole and lightpole, Crack on trunk, Included bark                                                |
| 0499   | Bauhinia variegata                   | 宮粉羊蹄甲          | 100               | 4          | 2          | Fair        | Fair          | Retain                      | Restricted by tree guying, Restricted rooting area                                                                                          |
| 0503   | Aleurites moluccana                  | 石栗             | 325               | 7          | 5          | Fair        | Fair          | Retain                      | Broken branch, Dead branch, Pruned wound, Restricted rooting area, Tilt sensor attached on root collar                                      |
| 0504   | Aleurites moluccana                  | 石栗             | 275               | 7          | 5          | Fair        | Fair          | Retain                      | Crack on branch, Crossed branches, Dead branch, Restricted rooting area, Wound on branch, Tilt sensor<br>attached on root collar            |
| 0505   | Aleurites moluccana                  | 石栗             | 269               | 7          | 4          | Fair        | Fair          | Retain                      | Broken branch, Concrete object on root, Dead branch, Dieback, Restricted rooting area, Wound on trun<br>Tilt sensor attached on root collar |
| 0506   | Aleurites moluccana                  | 石栗             | 330               | 7          | 5          | Fair        | Fair          | Retain                      | Conflict with lightpole, Dieback, Restricted rooting area, Tilt sensor attached on root collar, Wound on branch, Wound on trunk             |