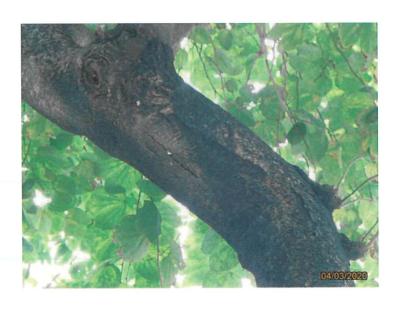

#### 2.2 Tree Preservation and Protection

- Existing trees to be retained on site should be carefully protected during construction;
- Trees to be preserved are those with status 'Retain' as shown in Appendix IV and those with status 'Transplant' when they are still within the site and during the period of transplanting operations until they are moved to their receptor sites;
- Relevant protection and horticultural / preservation measures are to be carried out during the construction period should there be any adjacent works that may create physical damage to trees, soil compaction, change in ground levels, excavation/ trenching, drilling and instability including pruning and control of pest and disease where applicable;
- As a precautionary measure, preserved trees shall be temporarily fenced-off or provided with trunk protection where applicable to avoid any damage;

- The temporary protective fencing shall be 1500-2000mm high, and shall ideally be constructed of strong, impenetrable material such as steel sheet or wooden board;
- In certain circumstances where space for tree protection is a particular problem, protection of the tree trunk with planks will be adopted. In these cases, the ground within the root zone should be protected from compaction with mats and gravel or boards/tracks for vehicles. (It should be noted that these treatments should only be used temporarily so that anaerobic soil conditions do not build up in the root zone);
- Referring to the Tree Survey Schedule in Appendix IV, 65 numbers of trees would be retained under Contract No. SCL1123.
- Should there be further trees identified, the trees will be retained in the first instance until agreement with the Engineer is sought.