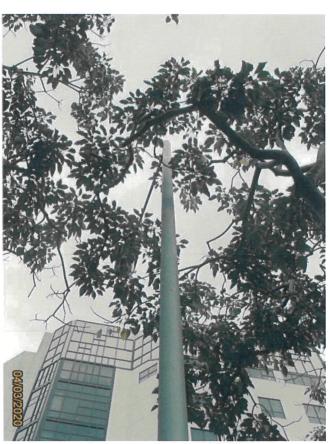

#### 1.4.1 Visual Sensitive Receivers

Fleet Arcade (C15), Grand Hyatt Hotel (C22), Renaissance Harbour View Hotel (C23), Hong Kong Convention and Exhibition Centre (C24), Great Eagle Centre (C25) and Harbour Centre (C26) are identified to be the key Visual Sensitive receivers (VSRs) that will be affected during the construction phase of the Project. C15, C22-C26 are mapped in **Appendix II**.

#### 2.2 Tree Preservation and Protection

- Existing trees to be retained on site should be carefully protected during construction;
- Trees to be preserved are those with status 'Retain' as shown in Appendix IV and those with status 'Transplant' when they are still within the site and during the period of transplanting operations until they are moved to their receptor sites;
- Relevant protection and horticultural / preservation measures are to be carried out during the construction period should there be any adjacent works that may create physical damage to trees, soil compaction, change in ground levels, excavation/ trenching, drilling and instability including pruning and control of pest and disease where applicable;
- As a precautionary measure, preserved trees shall be temporarily fenced-off or provided with trunk protection where applicable to avoid any damage;