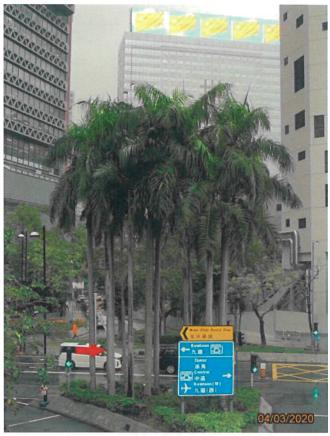

# Appendix III Tree Survey Plan

#### TREE SCHEDULE

CLIENT: Leighton - China State Joint Venture

PROJECT: Contract 1123\_H2624 - Exhibition Station and Western Approach Tunnel

LOCATION: Wan Chai

Our Ref: LS/20426

Date of Inspection: 04 March, 2020

Inspected by: Howard Lau, Alva Fung, Kenny Ng

|        | ree No. Botanical Name               | Chinese Common |                   | SIZE       |            | Form (Good/ | Health (Good/ | Recommendation (Provided by |                                                                                                                                             |
|--------|--------------------------------------|----------------|-------------------|------------|------------|-------------|---------------|-----------------------------|---------------------------------------------------------------------------------------------------------------------------------------------|
|        |                                      | Name           | Trunk DBH<br>(mm) | Height (m) | Spread (m) | Fair/ Poor) | Fair/ Poor)   | dient)                      | Remarks                                                                                                                                     |
| 0001   | Albizia lebbeck                      | 大葉合歡           | 625               | 10         | 10         | Fair        | Fair          | Fell                        | Broken branch, Cavity, Wound on trunk                                                                                                       |
|        | Melaleuca cajuputi subsp. cumingiana | 白千窟            | 316               | 9          | 5          | Fair        | Fair          | Transplant                  | N/A                                                                                                                                         |
|        | Melaleuca cajuputi subsp. cumingiana | 白千層            | 440               | 9          | 6          | Fair        | Fair          | Transplant                  | Broken branch, Wound on branch, Coexisting with another tree, Conflict with road sign                                                       |
|        | Albizia lebbeck                      | 大葉合歡           | 339               | 5          | 5          | Fair        | Fair          | Transplant                  | Cavity, Dead branch, Wound on branch, Wound on trunk                                                                                        |
|        | Roystonea regia                      | 王棕             | 421               | 12         | 2          | Fair        | Fair          | Transplant                  | Dead leaves                                                                                                                                 |
| (8.00) | Roystonea regia                      | 王棕             | 300               | 12         | 2          | Fair        | Fair          | Transplant                  | Dead leaves                                                                                                                                 |
|        | Roystonea regia                      | 王棕             | 377               | 12         | 2          | Fair        | Fair          | Transplant                  | Dead leaves                                                                                                                                 |
|        | Roystonea regla                      | 王粽             | 237               | 12         | 2          | Fair        | Fair          | Transplant                  | Dead leaves                                                                                                                                 |
|        | Roystonea regia                      | 王棕             | 316               | 12         | 2          | Fair        | Fair          | Transplant                  | Dead leaves                                                                                                                                 |
| 0012   | Roystonea regia                      | 王棕             | 358               | 12         | 2          | Fair        | Fair          | Transplant                  | Dead leaves                                                                                                                                 |
| 1914   | Roystonea regia                      | 王棕             | 309               | 12         | 2          | Fair        | Fair          | Transplant                  | Dead leaves                                                                                                                                 |
|        | Roystonea regia                      | 王棕             | 414               | 12         | 2          | Fair        | Fair          | Transplant                  | Dead leaves                                                                                                                                 |
| 0.155  | Roystonea regia                      | 王棕             | 353               | 12         | 2          | Fair        | Fair          | Transplant                  | Dead leaves                                                                                                                                 |
| ness   | Roystonea regia                      | 王棕             | 355               | 12         | 2          | Fair        | Fair          | Transplant                  | Dead leaves                                                                                                                                 |
| 1017   | Roystonea regia                      | 王椋             | 351               | 12         | 2          | Fair        | Fair          | Transplant                  | Dead leaves                                                                                                                                 |
| 0022   | N/A                                  | N/A            | N/A               | N/A        | N/A        | N/A         | N/A           | Missing                     | N/A                                                                                                                                         |
| 0025   | N/A                                  | N/A            | N/A               | N/A        | N/A        | N/A         | N/A           | Missing                     | N/A                                                                                                                                         |
| 0026   | N/A                                  | N/A            | N/A               | N/A        | N/A        | N/A         | N/A           | Missing                     | N/A                                                                                                                                         |
| 0028   | N/A                                  | N/A            | N/A               | N/A        | N/A        | N/A         | N/A           | Missing                     | N/A                                                                                                                                         |
| 0029   | N/A                                  | N/A            | N/A               | N/A        | N/A        | N/A         | N/A           | Missing                     | N/A                                                                                                                                         |
| 0031   | N/A                                  | N/A            | N/A               | N/A        | N/A        | N/A         | N/A           | Missing                     | NA                                                                                                                                          |
| 0035   | N/A                                  | N/A            | N/A               | N/A        | N/A        | N/A         | N/A           | Missing                     | WA                                                                                                                                          |
| DOSA   | Albizia lebbeck                      | 大葉合歡           | 169               | 5          | 3          | Poor        | Fair          | Fell                        | Planter in raised planter, Unbalanced tree form                                                                                             |
| 0333   | Aleurites moluccana                  | 石栗             | 277               | 5          | 6          | Poor        | Fair          | Fell                        | Crooked trunk. Wound on trunk. Wound on branch, Restricted root area                                                                        |
| 0402   | Bauhinia x blakeana                  | 洋紫荊            | 122               | 4          | 2          | Fair        | Fair          | Fell                        | Conflict with metal fence, Wound on trunk, Restricted rooting area, Appears to be Bauhinia variegata                                        |
| 0493   | Bauhinia variegata                   | 宮盼羊跨甲          | 113               | 4          | 3          | Fair        | Fair          | Retain                      | Pruned wound, Restricted rooting area, Wound on trunk, Crack on trunk, Appears to be fell in the future                                     |
| 0496   | Bauhinia x blakeana                  | 洋紫荊            | 141               | 5          | 4          | Poor        | Fair          | Retain                      | Crack on branch, Pruned wound, Wound on trunk, Restricted rooting area                                                                      |
| 0498   | Bauhinia x blakeana                  | 洋紫荊            | 148               | 8          | 5          | Fair        | Fair          | Retain                      | Restricted rooting area, Conflict with flagpole and lightpole, Crack on trunk, Included bark                                                |
| 0499   | Bauhinia variegata                   | 宮粉羊蹄甲          | 100               | 4          | 2          | Fair        | Fair          | Retain                      | Restricted by tree guying, Restricted rooting area                                                                                          |
| 0503   | Aleurites moluccana                  | 石栗             | 325               | 7          | 5          | Fair        | Fair          | Retain                      | Broken branch, Dead branch, Pruned wound, Restricted rooting area, Tilt sensor attached on root collar                                      |
| 0504   | Aleurites moluccana                  | 石栗             | 275               | 7          | 5          | Fair        | Fair          | Retain                      | Crack on branch, Crossed branches, Dead branch, Restricted rooting area, Wound on branch, Tilt sensor<br>attached on root collar            |
| 0505   | Aleurites moluccana                  | 石栗             | 269               | 7          | 4          | Fair        | Fair          | Retain                      | Broken branch, Concrete object on root, Dead branch, Dieback, Restricted rooting area, Wound on trun<br>Tilt sensor attached on root collar |
| 0506   | Aleurites moluccana                  | 石栗             | 330               | 7          | 5          | Fair        | Fair          | Retain                      | Conflict with lightpole, Dieback, Restricted rooting area, Tilt sensor attached on root collar, Wound on branch, Wound on trunk             |