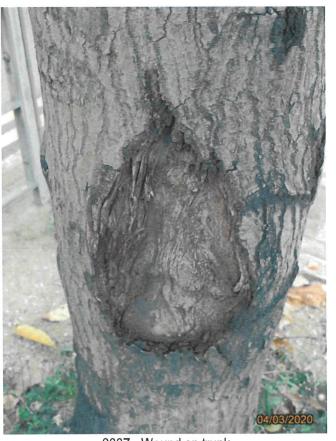

#### TREE SCHEDULE

CLIENT: Leighton - China State Joint Venture

PROJECT: Contract 1123\_H2624 - Exhibition Station and Western Approach Tunnel

LOCATION: Wan Chai

Our Ref: LS/20426

Date of Inspection: 04 March, 2020

Inspected by: Howard Lau, Alva Fung, Kenny Ng

|        | ree No. Botanical Name               | Chinese Common |                   | SIZE       |            | Form (Good/ | Health (Good/ | Recommendation (Provided by |                                                                                                                                             |
|--------|--------------------------------------|----------------|-------------------|------------|------------|-------------|---------------|-----------------------------|---------------------------------------------------------------------------------------------------------------------------------------------|
|        |                                      | Name           | Trunk DBH<br>(mm) | Height (m) | Spread (m) | Fair/ Poor) | Fair/ Poor)   | dient)                      | Remarks                                                                                                                                     |
| 0001   | Albizia lebbeck                      | 大葉合歡           | 625               | 10         | 10         | Fair        | Fair          | Fell                        | Broken branch, Cavity, Wound on trunk                                                                                                       |
|        | Melaleuca cajuputi subsp. cumingiana | 白千窟            | 316               | 9          | 5          | Fair        | Fair          | Transplant                  | N/A                                                                                                                                         |
|        | Melaleuca cajuputi subsp. cumingiana | 白千層            | 440               | 9          | 6          | Fair        | Fair          | Transplant                  | Broken branch, Wound on branch, Coexisting with another tree, Conflict with road sign                                                       |
|        | Albizia lebbeck                      | 大葉合歡           | 339               | 5          | 5          | Fair        | Fair          | Transplant                  | Cavity, Dead branch, Wound on branch, Wound on trunk                                                                                        |
|        | Roystonea regia                      | 王棕             | 421               | 12         | 2          | Fair        | Fair          | Transplant                  | Dead leaves                                                                                                                                 |
| (8.00) | Roystonea regia                      | 王棕             | 300               | 12         | 2          | Fair        | Fair          | Transplant                  | Dead leaves                                                                                                                                 |
|        | Roystonea regia                      | 王棕             | 377               | 12         | 2          | Fair        | Fair          | Transplant                  | Dead leaves                                                                                                                                 |
|        | Roystonea regla                      | 王粽             | 237               | 12         | 2          | Fair        | Fair          | Transplant                  | Dead leaves                                                                                                                                 |
|        | Roystonea regia                      | 王棕             | 316               | 12         | 2          | Fair        | Fair          | Transplant                  | Dead leaves                                                                                                                                 |
| 0012   | Roystonea regia                      | 王棕             | 358               | 12         | 2          | Fair        | Fair          | Transplant                  | Dead leaves                                                                                                                                 |
| 1914   | Roystonea regia                      | 王棕             | 309               | 12         | 2          | Fair        | Fair          | Transplant                  | Dead leaves                                                                                                                                 |
|        | Roystonea regia                      | 王棕             | 414               | 12         | 2          | Fair        | Fair          | Transplant                  | Dead leaves                                                                                                                                 |
| 0.155  | Roystonea regia                      | 王棕             | 353               | 12         | 2          | Fair        | Fair          | Transplant                  | Dead leaves                                                                                                                                 |
| ness   | Roystonea regia                      | 王棕             | 355               | 12         | 2          | Fair        | Fair          | Transplant                  | Dead leaves                                                                                                                                 |
| 1017   | Roystonea regia                      | 王椋             | 351               | 12         | 2          | Fair        | Fair          | Transplant                  | Dead leaves                                                                                                                                 |
| 0022   | N/A                                  | N/A            | N/A               | N/A        | N/A        | N/A         | N/A           | Missing                     | N/A                                                                                                                                         |
| 0025   | N/A                                  | N/A            | N/A               | N/A        | N/A        | N/A         | N/A           | Missing                     | N/A                                                                                                                                         |
| 0026   | N/A                                  | N/A            | N/A               | N/A        | N/A        | N/A         | N/A           | Missing                     | N/A                                                                                                                                         |
| 0028   | N/A                                  | N/A            | N/A               | N/A        | N/A        | N/A         | N/A           | Missing                     | N/A                                                                                                                                         |
| 0029   | N/A                                  | N/A            | N/A               | N/A        | N/A        | N/A         | N/A           | Missing                     | N/A                                                                                                                                         |
| 0031   | N/A                                  | N/A            | N/A               | N/A        | N/A        | N/A         | N/A           | Missing                     | NA                                                                                                                                          |
| 0035   | N/A                                  | N/A            | N/A               | N/A        | N/A        | N/A         | N/A           | Missing                     | WA                                                                                                                                          |
| DOSA   | Albizia lebbeck                      | 大葉合歡           | 169               | 5          | 3          | Poor        | Fair          | Fell                        | Planter in raised planter, Unbalanced tree form                                                                                             |
| 0333   | Aleurites moluccana                  | 石栗             | 277               | 5          | 6          | Poor        | Fair          | Fell                        | Crooked trunk. Wound on trunk. Wound on branch, Restricted root area                                                                        |
| 0402   | Bauhinia x blakeana                  | 洋紫荊            | 122               | 4          | 2          | Fair        | Fair          | Fell                        | Conflict with metal fence, Wound on trunk, Restricted rooting area, Appears to be Bauhinia variegata                                        |
| 0493   | Bauhinia variegata                   | 宮盼羊跨甲          | 113               | 4          | 3          | Fair        | Fair          | Retain                      | Pruned wound, Restricted rooting area, Wound on trunk, Crack on trunk, Appears to be fell in the future                                     |
| 0496   | Bauhinia x blakeana                  | 洋紫荊            | 141               | 5          | 4          | Poor        | Fair          | Retain                      | Crack on branch, Pruned wound, Wound on trunk, Restricted rooting area                                                                      |
| 0498   | Bauhinia x blakeana                  | 洋紫荊            | 148               | 8          | 5          | Fair        | Fair          | Retain                      | Restricted rooting area, Conflict with flagpole and lightpole, Crack on trunk, Included bark                                                |
| 0499   | Bauhinia variegata                   | 宮粉羊蹄甲          | 100               | 4          | 2          | Fair        | Fair          | Retain                      | Restricted by tree guying, Restricted rooting area                                                                                          |
| 0503   | Aleurites moluccana                  | 石栗             | 325               | 7          | 5          | Fair        | Fair          | Retain                      | Broken branch, Dead branch, Pruned wound, Restricted rooting area, Tilt sensor attached on root collar                                      |
| 0504   | Aleurites moluccana                  | 石栗             | 275               | 7          | 5          | Fair        | Fair          | Retain                      | Crack on branch, Crossed branches, Dead branch, Restricted rooting area, Wound on branch, Tilt sensor<br>attached on root collar            |
| 0505   | Aleurites moluccana                  | 石栗             | 269               | 7          | 4          | Fair        | Fair          | Retain                      | Broken branch, Concrete object on root, Dead branch, Dieback, Restricted rooting area, Wound on trun<br>Tilt sensor attached on root collar |
| 0506   | Aleurites moluccana                  | 石栗             | 330               | 7          | 5          | Fair        | Fair          | Retain                      | Conflict with lightpole, Dieback, Restricted rooting area, Tilt sensor attached on root collar, Wound on branch, Wound on trunk             |