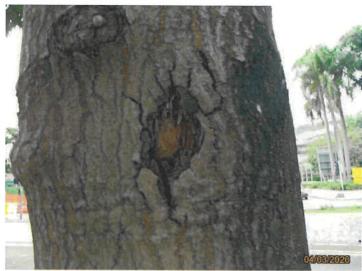

Insects invasion





S012 - Restricted rooting area and weeds



S012 - Wound on trunk (2)



S012 - Wound on trunk



S015 - Overview



S015 - Broken branch (2)



23)

S015 - Crack on trunk

S015 - Broken branch





S015 - Restricted rooting area





S015 - Wound on branch (3)



S015 - Wound on branch



S016 - Overview

S015 - Wound on trunk





S016 - Broken branch and wound on branch

S016 - Broken branch









S016 - Restricted rooting area



S016 - White Paint on root collar



S017 - Overview

S016 - Wound on root collar



S017 - Broken and crossed branch



S017 - Dead branch





S017 - Restricted rooting area





S017 - Wound on branch (2)



S017 - Wound on branch (3)



S017 - Wound on trunk

S017 - Wound on branch



S018 - Overview



S018 - Broken branch









S018 - White paint on root collar



S020 - Overview

S018 - Wound on trunk



S020 - Cavity



04/03/2020

S020 - Restricted rooting area

S023 - Overview







S023 - Wound on branch



S023 - Wound on trunk



S024 - Overview



S024 - Conflisct with metal fenace and wound on trunk



S024 - Pruned wound



S024 - Restricted rooting area





S024 - Wound on trunk (3)







S025 - Restricted rooting area











S026 - Broken branch





S026 - Planted in raised planter





S026 - Wound on branch



S027 - Overview

S026 - Wound on root collar



S027 - Animal nest





S027 - Planted in raised planter



S027 - Wound on root collar



S027 - Wound on trunk

S028 - Overview





S028 - Crack on branch



S028 - Crack on trunk (3)

S028 - Crack on trunk (2)



S028 - Crack on tru