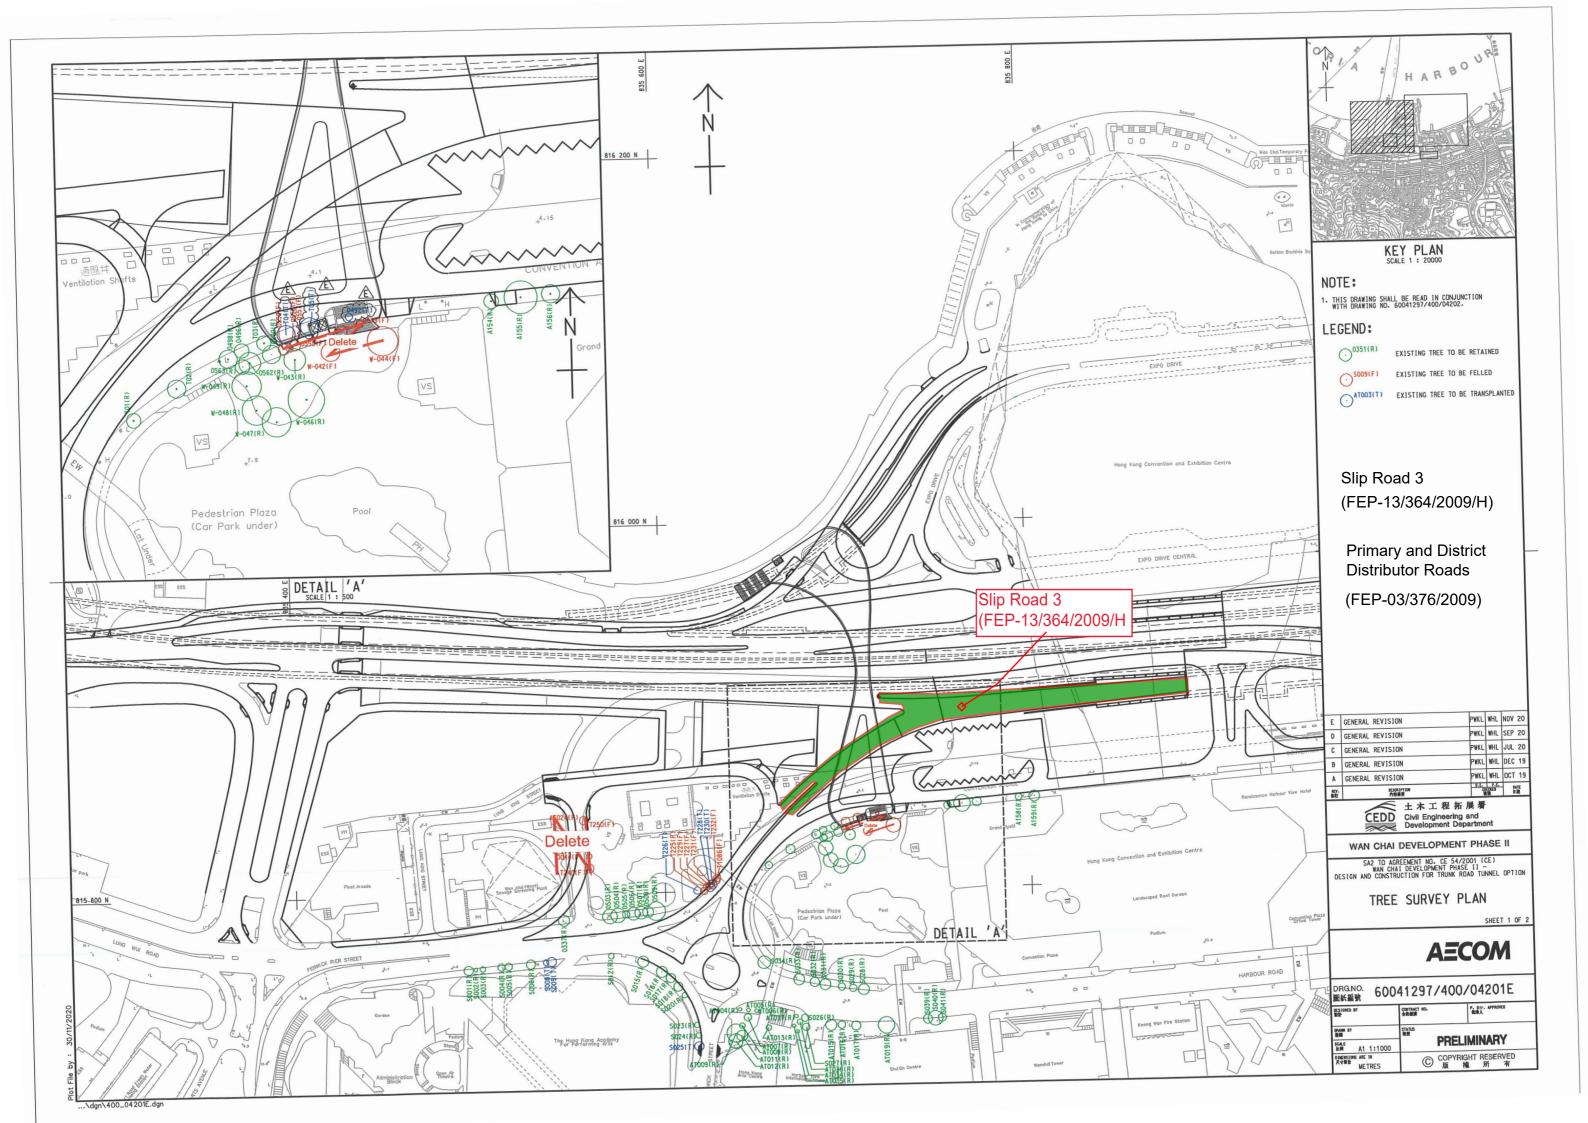

#### 1.3.1 **FEP-13/364/2009/H**

As "Detour Slip Road 3" constructed by WDII would need to be demolished by SCL1123 and "Slip Road 3" would be constructed by SCL1123, at-grade road works will be constructed by SCL1123. The extent of the "Slip Road 3" in Wan Chai North area is shown in **Appendix I**.

There is no tree or landscape item identified within FEP-13/364/2009/H area.

# Appendix III Tree Survey Plan

# Appendix IV Tree Survey Schedule