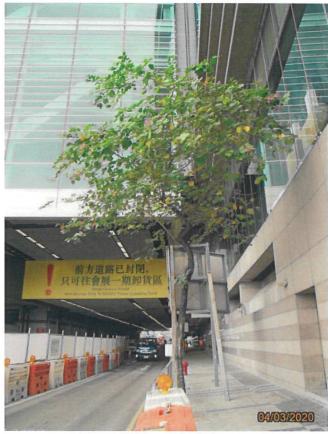

#### 1.3.1 **FEP-13/364/2009/H**

As "Detour Slip Road 3" constructed by WDII would need to be demolished by SCL1123 and "Slip Road 3" would be constructed by SCL1123, at-grade road works will be constructed by SCL1123. The extent of the "Slip Road 3" in Wan Chai North area is shown in **Appendix I**.

There is no tree or landscape item identified within FEP-13/364/2009/H area.

#### 1.3.2 **FEP-03/376/2009**

As Road P2, other new primary and district distributor roads connecting to the slip roads of the Central-Wan Chai Bypass at-grade road works will be constructed by SCL1123. The works area is shown in **Appendix I**.