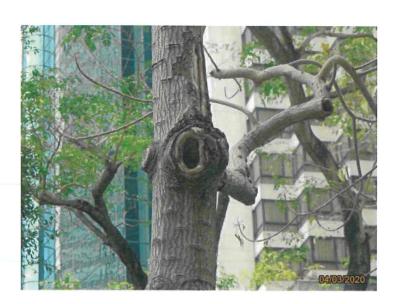

on trunk (2)



S012 - Wound on trunk



S015 - Overview



S015 - Broken branch (2)



23)

S015 - Crack on trunk

S015 - Broken branch





S015 - Restricted rooting area





S015 - Wound on branch (3)



S015 - Wound on branch



S016 - Overview

S015 - Wound on trunk





S016 - Broken branch and wound on branch

S016 - Broken branch









S016 - Restricted rooting area



S016 - White Paint on root collar



S017 - Overview

S016 - Wound on root collar



S017 - Broken and crossed branch



S017 - Dead branch





S017 - Restricted rooting area





S017 - Wound on branch (2)



S017 - Wound on branch (3)



S017 - Wound on trunk

S017 - Wound on branch



S018 - Overview



S018 - Broken branch









S018 - White paint on root collar



S020 - Overview

S018 - Wound on trunk



S020 - Cavity



04/03/2020

S020 - Restricted rooting area

S023 - Overview







S023 - Wound on branch



S023 - Wound on trunk



S024 - Overview



S024 - Conflisct with metal fenace and wound on trunk



S024 - Pruned wound



S024 - Restricted rooting area





S024 - Wound on trunk (3)







S025 - Restricted rooting area











S026 - Broken branch





S026 - Planted in raised planter





S026 - Wound on branch



S027 - Overview

S026 - Wound on root collar



S027 - Animal nest





S027 - Planted in raised planter



S027 - Wound on root collar



S027 - Wound on trunk

S028 - Overview





S028 - Crack on branch



S028 - Crack on trunk (3)

S028 - Crack on trunk (2)



S028 - Crack on trunk (4)



S028 - Crack on trunk



S028 - Wound on trunk and tree sap



S028 -