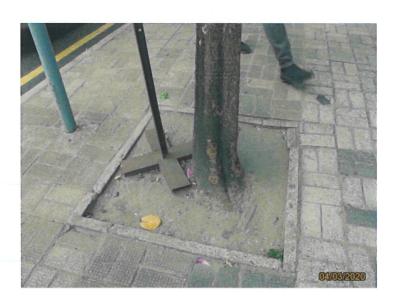

#### 2.1 General

- Topsoil, where identified, should be stripped and stored for re-use in the construction of the soft landscape works, where practicable;
- Tree survey reports, which are associated with the tree transplantation, tree felling and tree preservation, should be submitted to the Engineer and subject to the Engineer's approval;
- LCSJV will endeavour to carefully execute the tree preservation, protection and transplanting works accordingly. The Contractor shall exercise the greatest care during the progress of the work to avoid damage to any tree;
- The trees to be retained, transplanted and felled shall follow the latest tree survey plan as shown in **Appendix III**;
- The survey of trees has been conducted and the latest survey result is shown in the tree survey schedule in **Appendix IV**;
- Photos record of trees to be transplanted and retained are shown in Appendix VIII;

#### 2.2 Tree Preservation and Protection

- Existing trees to be retained on site should be carefully protected during construction;
- Trees to be preserved are those with status 'Retain' as shown in Appendix IV and those with status 'Transplant' when they are still within the site and during the period of transplanting operations until they are moved to their receptor sites;
- Relevant protection and horticultural / preservation measures are to be carried out during the construction period should there be any adjacent works that may create physical damage to trees, soil compaction, change in ground levels, excavation/ trenching, drilling and instability including pruning and control of pest and disease where applicable;
- As a precautionary measure, preserved trees shall be temporarily fenced-off or provided with trunk protection where applicable to avoid any damage;

- The temporary protective fencing shall be 1500-2000mm high, and shall ideally be constructed of strong, impenetrable material such as steel sheet or wooden board;
- In certain circumstances where space for tree protection is a particular problem, protection of the tree trunk with planks will be adopted. In these cases, the ground within the root zone should be protected from compaction with mats and gravel or boards/tracks for vehicles. (It should be noted that these treatments should only be used temporarily so that anaerobic soil conditions do not build up in the root zone);
- Referring to the Tree Survey Schedule in Appendix IV, 65 numbers of trees would be retained under Contract No. SCL1123.
- Should there be further trees identified, the trees will be retained in the first instance until agreement with the Engineer is sought.