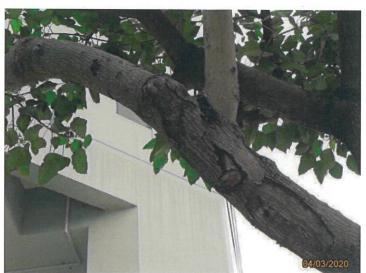

#### 2.1 General

- Topsoil, where identified, should be stripped and stored for re-use in the construction of the soft landscape works, where practicable;
- Tree survey reports, which are associated with the tree transplantation, tree felling and tree preservation, should be submitted to the Engineer and subject to the Engineer's approval;
- LCSJV will endeavour to carefully execute the tree preservation, protection and transplanting works accordingly. The Contractor shall exercise the greatest care during the progress of the work to avoid damage to any tree;
- The trees to be retained, transplanted and felled shall follow the latest tree survey plan as shown in **Appendix III**;
- The survey of trees has been conducted and the latest survey result is shown in the tree survey schedule in **Appendix IV**;
- Photos record of trees to be transplanted and retained are shown in Appendix VIII;

#### 2.2 Tree Preservation and Protection

- Existing trees to be retained on site should be carefully protected during construction;
- Trees to be preserved are those with status 'Retain' as shown in Appendix IV and those with status 'Transplant' when they are still within the site and during the period of transplanting operations until they are moved to their receptor sites;
- Relevant protection and horticultural / preservation measures are to be carried out during the construction period should there be any adjacent works that may create physical damage to trees, soil compaction, change in ground levels, excavation/ trenching, drilling and instability including pruning and control of pest and disease where applicable;
- As a precautionary measure, preserved trees shall be temporarily fenced-off or provided with trunk protection where applicable to avoid any damage;