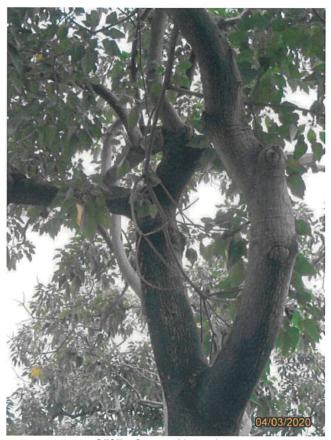

lamp post

0498 - Cracks on trunk





0498 - Included bark



0499 - Overview



0499 - Crown condition











0503 - Broken branch









0503 - Restricted rooting area

0503 - Tilt sensor attached on root collar







0504 - Crack on branch





0504 - Crossed branch

0504 - Dead branch





0504 - Restricted rooting arae

0504 - Tilt sensor attached on root collar





0504 - Wound on branch

0505 - Overview









0505 - Concreate object on root

0505 - Dead branch







0505 - Tilt sensor attached on root collar



0506 - Overview



0505 - Wound on trunk



0506 - Conflict with lightpole





0506 - Dieback

0506 - Restricted rooting area





0506 - Tilt sensor attached on root collar





0506 - Wound on branch



0507 - Overview

0506 - Wound on trunk



0507 - Cavity



0507 - Crossed branches



0507 - Dieback





0507 - Restricted rooting area





0507 - Wound on branch (2)



0507 - Wound on branch



0508 - Overview

0508 - Broken branch (2)





0508 - Broken branch

0508 - Restricted rooting area





0508 - Tilt sensor attached on root collar



0508 - Wound on branch



0509 - Overview









0509 - Broken branch



0509 - Restricted rooting area



0509 - Tilt sensor attached on root collar







0557 - Overview





0557 - Dead branch (1)





0557 - Dead branch (3)



0557 - Diebacks



0557 - Planted in planter

0559 - Overview





4/03/2020

0559 - Broken branch



0559 - Dead branches (1)



0559 - Planted in planter

A1 - Overview



A2 - Overview



A2 - Pruned wound



A2 - Mult-Stems



A2 - Wound on root collar



A3 - Overview