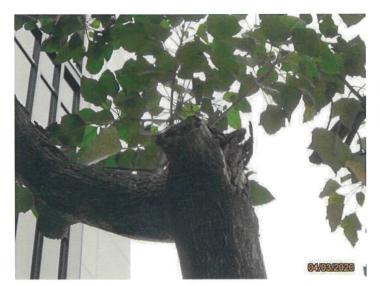

#### 2.1 General

- Topsoil, where identified, should be stripped and stored for re-use in the construction of the soft landscape works, where practicable;
- Tree survey reports, which are associated with the tree transplantation, tree felling and tree preservation, should be submitted to the Engineer and subject to the Engineer's approval;
- LCSJV will endeavour to carefully execute the tree preservation, protection and transplanting works accordingly. The Contractor shall exercise the greatest care during the progress of the work to avoid damage to any tree;
- The trees to be retained, transplanted and felled shall follow the latest tree survey plan as shown in **Appendix III**;
- The survey of trees has been conducted and the latest survey result is shown in the tree survey schedule in **Appendix IV**;
- Photos record of trees to be transplanted and retained are shown in Appendix VIII;

#### 2.2 Tree Preservation and Protection

- Existing trees to be retained on site should be carefully protected during construction;
- Trees to be preserved are those with status 'Retain' as shown in Appendix IV and those with status 'Transplant' when they are still within the site and during the period of transplanting operations until they are moved to their receptor sites;
- Relevant protection and horticultural / preservation measures are to be carried out during the construction period should there be any adjacent works that may create physical damage to trees, soil compaction, change in ground levels, excavation/ trenching, drilling and instability including pruning and control of pest and disease where applicable;
- As a precautionary measure, preserved trees shall be temporarily fenced-off or provided with trunk protection where applicable to avoid any damage;