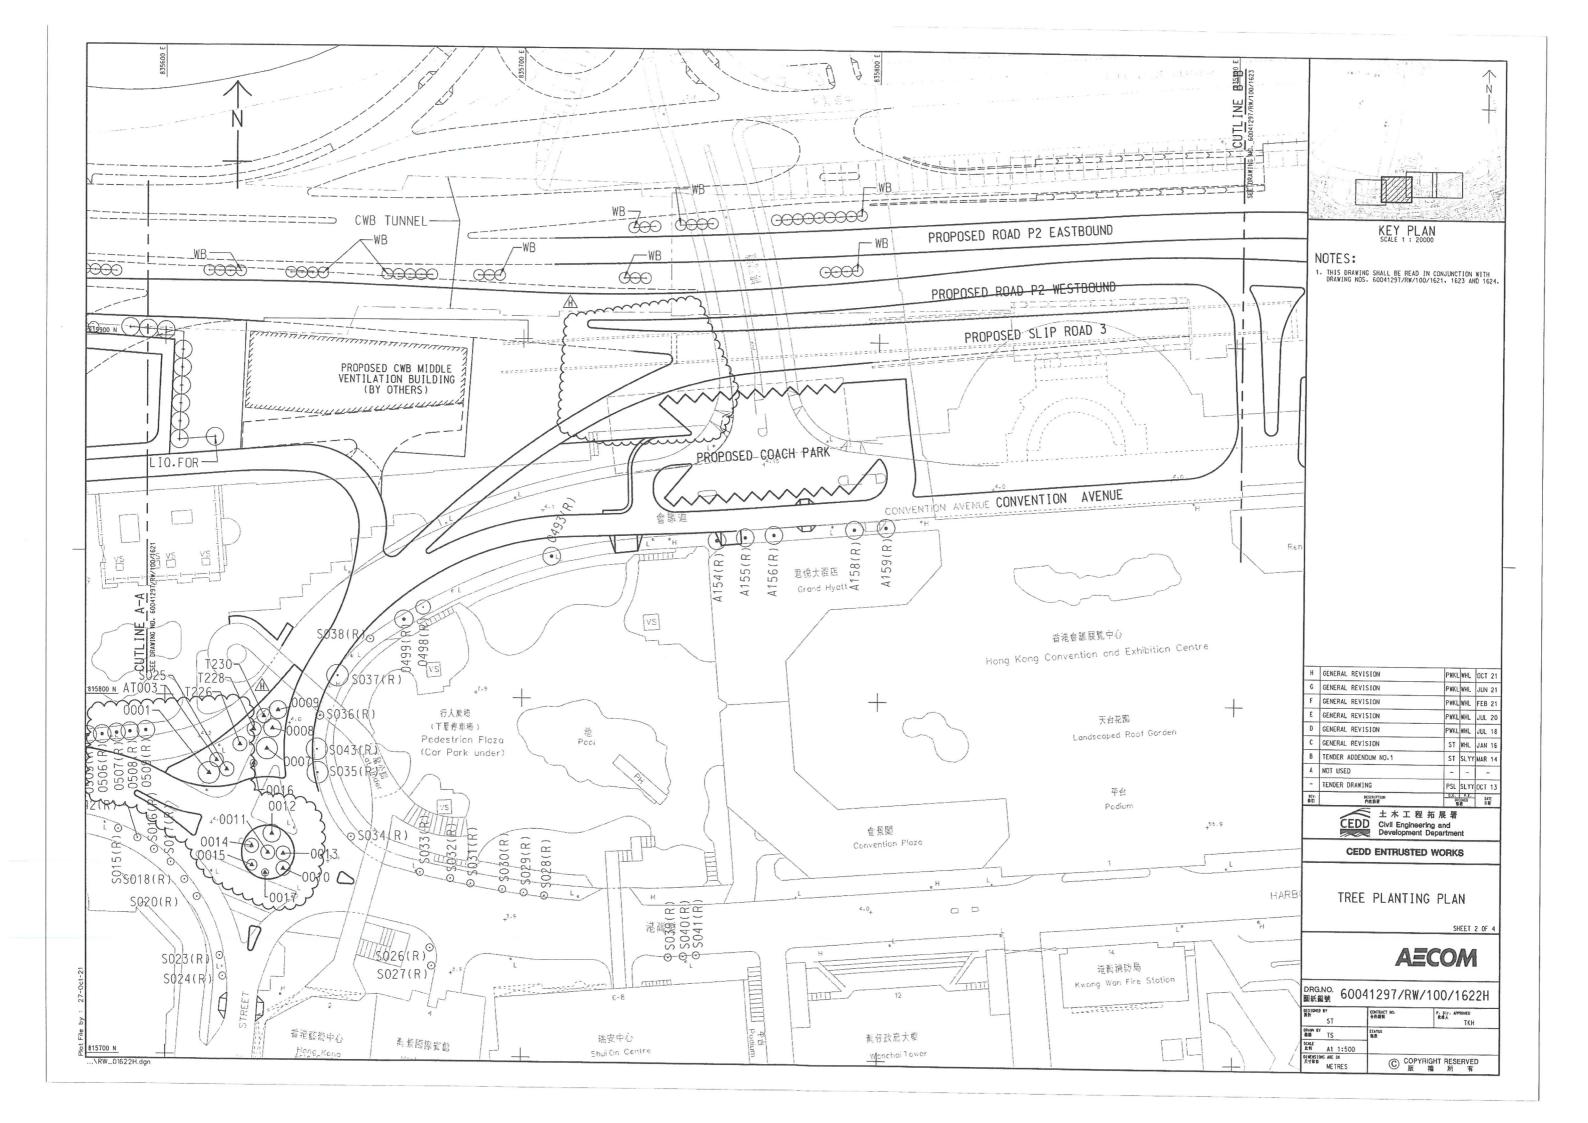

#### 1.3.1 **FEP-13/364/2009/H**

As "Detour Slip Road 3" constructed by WDII would need to be demolished by SCL1123 and "Slip Road 3" would be constructed by SCL1123, at-grade road works will be constructed by SCL1123. The extent of the "Slip Road 3" in Wan Chai North area is shown in **Appendix I**.

#### 1.3.2 **FEP-03/376/2009**

As Road P2, other new primary and district distributor roads connecting to the slip roads of the Central-Wan Chai Bypass at-grade road works will be constructed by SCL1123. The works area is shown in **Appendix I**.

#### 1.4.1 Visual Sensitive Receivers

Fleet Arcade (C15), Grand Hyatt Hotel (C22), Renaissance Harbour View Hotel (C23), Hong Kong Convention and Exhibition Centre (C24), Great Eagle Centre (C25) and Harbour Centre (C26) are identified to be the key Visual Sensitive receivers (VSRs) that will be affected during the construction phase of the Project. C15, C22-C26 are mapped in **Appendix II**.

# Appendix I Layout Plan for Works Area under FEP-03/376/2009 & FEP-13/364/2009/H

## Appendix II Location Plan of Visual Sensitive Receivers

# Appendix III Tree Survey Plan