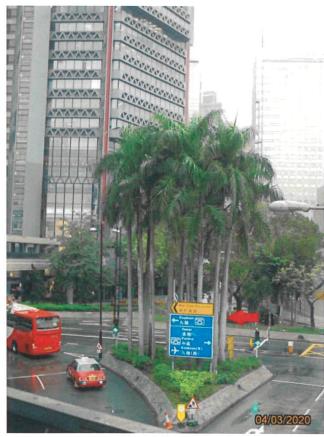

-|--------------------|---------|------|

Remark: for EIA Reference, please refer to Wan Chai Bypass and Island Eastern Corridor Link (CWB&IECL) EIA Report (Register No. AEIAR-041/2001) and the Wan Chai Development Phase II and Central-Wan Chai Bypass (WDII&CWB) EIA Report (Register No. AEIAR-125/2008)

# Appendix VIII Photo record of All Trees to be Transplanted and Retained





0001 - Overview

0001 - Broken branch (2)









0001 - Broken branch (5)

0001 - Broken branch







0003 - Overview



0004 - Overview







0004 - Conflict with road sign



0005 - Overview







0005 - Wound on branch (2)



0005 - Wound on branch





0007 - Overview

0005 - Wound on trunk



0008 - Overview



0009 - Overview



0010 - Overview



0011 - Overview



0012 - Overview



0013 - Overview



0014 - Overview



0015 - Overview



04/03/2020

0016 - Overview

0017 - Overview



0044 - Overview



0337 - Overview





0337 - Broken branch



0337 - Restricted rooting area



0337 - Wound on trunk

0337 - Wound on branch



0493 - Overview



0493 - Cracks on trunk



04/03/2020

0493 - Pruned wound

0493 - Crown condition





0493 - Restricted rooting area



0498 - Overview

0493 - Wound on trunk



0498 - Conflicted with flagpole





0498 - Conflicted with lamp post

0498 - Cracks on trunk





0498 - Included bark



0499 - Overview



0499 - Crown condition











0503 - Broken branch









0503 - Restricted rooting area

0503 - Tilt sensor attached on root collar







0504 - Crack on branch





0504 - Crossed branch

0504 - Dead branch





0504 - Restricted ro