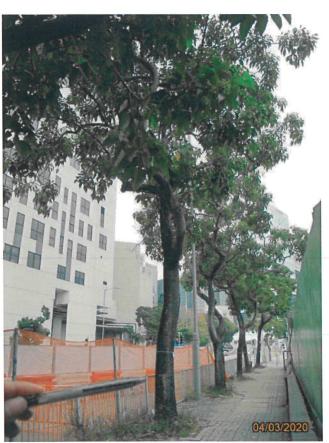

498 - Conflicted with flagpole





0498 - Conflicted with lamp post

0498 - Cracks on trunk





0498 - Included bark



0499 - Overview



0499 - Crown condition











0503 - Broken branch









0503 - Restricted rooting area

0503 - Tilt sensor attached on root collar







0504 - Crack on branch





0504 - Crossed branch

0504 - Dead branch





0504 - Restricted rooting arae

0504 - Tilt sensor attached on root collar





0504 - Wound on branch

0505 - Overview









0505 - Concreate object on root

0505 - Dead branch







0505 - Tilt sensor attached on root collar



0506 - Overview



0505 - Wound on trunk



0506 - Conflict with lightpole





0506 - Dieback

0506 - Restricted rooting area





0506 - Tilt sensor attached on root collar





0506 - Wound on branch



0507 - Overview

0506 - Wound on trunk



0507 - Cavity



0507 - Crossed branches



0507 - Dieback





0507 - Restricted rooting area





0507 - Wound on branch (2)



0507 - Wound on branch



0508 - Overview

0508 - Broken branch (2)





0508 - Broken branch

0508 - Restricted rooting area





0508 - Tilt sensor attached on root collar



0508 - Wound on branch



0509 - Overview









0509 - Broken branch



0509 - Restricted rooting area



0509 - Tilt sensor attached on root collar







0557 - Overview





0557 - Dead branch (1)





0557 - Dead branch (3)



0557 - Diebacks



0557 - Planted in planter

0559 - Overview





4/03/2020

0559 - Broken branch



0559 - Dead branches (1)



0559 - Planted in planter

A1 - Overview



A2 - Overview



A2 - Pruned wound



A2