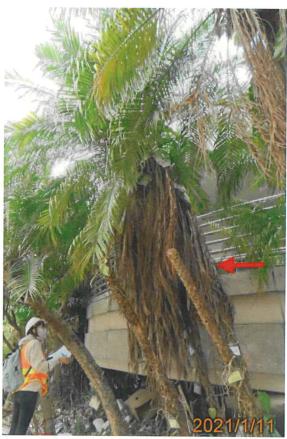

Appendix V Location Plan for Nursery

Appendix VI Planting Plans with Plant Schedules for the Landscape Work

Appendix VII Implementation Schedule for Landscape and Visual Mitigation Measures

Appendix VIII Photo record of All Trees to be Transplanted and Retained

#### 2.1 General

- Topsoil, where identified, should be stripped and stored for re-use in the construction of the soft landscape works, where practicable;
- Tree survey reports, which are associated with the tree transplantation, tree felling and tree preservation, should be submitted to the Engineer and subject to the Engineer's approval;
- LCSJV will endeavour to carefully execute the tree preservation, protection and transplanting works accordingly. The Contractor shall exercise the greatest care during the progress of the work to avoid damage to any tree;
- The trees to be retained, transplanted and felled shall follow the latest tree survey plan as shown in **Appendix III**;
- The survey of trees has been conducted and the latest survey result is shown in the tree survey schedule in **Appendix IV**;
- Photos record of trees to be transplanted and retained are shown in Appendix VIII;