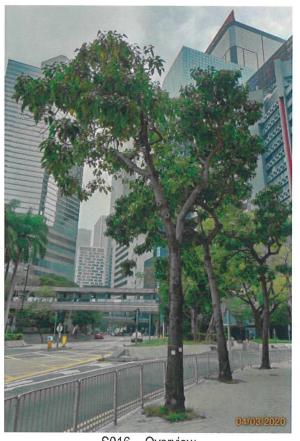

#### 2.1 General

- Topsoil, where identified, should be stripped and stored for re-use in the construction of the soft landscape works, where practicable;
- Tree survey reports, which are associated with the tree transplantation, tree felling and tree preservation, should be submitted to the Engineer and subject to the Engineer's approval;
- LCSJV will endeavour to carefully execute the tree preservation, protection and transplanting works accordingly. The Contractor shall exercise the greatest care during the progress of the work to avoid damage to any tree;
- The trees to be retained, transplanted and felled shall follow the latest tree survey plan as shown in **Appendix III**;
- The survey of trees has been conducted and the latest survey result is shown in the tree survey schedule in **Appendix IV**;
- Photos record of trees to be transplanted and retained are shown in Appendix VIII;

#### 2.2 Tree Preservation and Protection

- Existing trees to be retained on site should be carefully protected during construction;
- Trees to be preserved are those with status 'Retain' as shown in Appendix IV and those with status 'Transplant' when they are still within the site and during the period of transplanting operations until they are moved to their receptor sites;
- Relevant protection and horticultural / preservation measures are to be carried out during the construction period should there be any adjacent works that may create physical damage to trees, soil compaction, change in ground levels, excavation/ trenching, drilling and instability including pruning and control of pest and disease where applicable;
- As a precautionary measure, preserved trees shall be temporarily fenced-off or provided with trunk protection where applicable to avoid any damage;