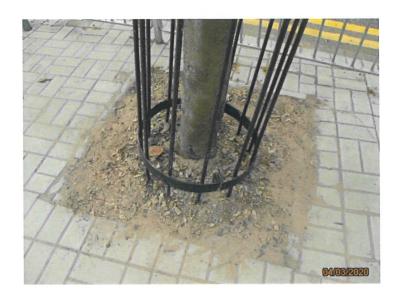

#### 2.2 Tree Preservation and Protection

- Existing trees to be retained on site should be carefully protected during construction;
- Trees to be preserved are those with status 'Retain' as shown in Appendix IV and those with status 'Transplant' when they are still within the site and during the period of transplanting operations until they are moved to their receptor sites;
- Relevant protection and horticultural / preservation measures are to be carried out during the construction period should there be any adjacent works that may create physical damage to trees, soil compaction, change in ground levels, excavation/ trenching, drilling and instability including pruning and control of pest and disease where applicable;
- As a precautionary measure, preserved trees shall be temporarily fenced-off or provided with trunk protection where applicable to avoid any damage;

- The temporary protective fencing shall be 1500-2000mm high, and shall ideally be constructed of strong, impenetrable material such as steel sheet or wooden board;
- In certain circumstances where space for tree protection is a particular problem, protection of the tree trunk with planks will be adopted. In these cases, the ground within the root zone should be protected from compaction with mats and gravel or boards/tracks for vehicles. (It should be noted that these treatments should only be used temporarily so that anaerobic soil conditions do not build up in the root zone);
- Referring to the Tree Survey Schedule in Appendix IV, 65 numbers of trees would be retained under Contract No. SCL1123.
- Should there be further trees identified, the trees will be retained in the first instance until agreement with the Engineer is sought.