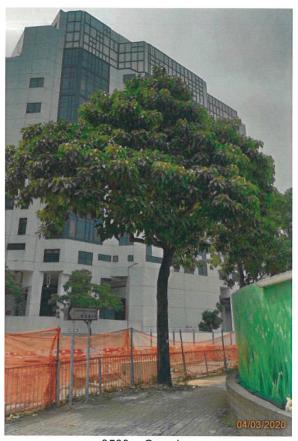

cted rooting arae

0504 - Tilt sensor attached on root collar





0504 - Wound on branch

0505 - Overview









0505 - Concreate object on root

0505 - Dead branch







0505 - Tilt sensor attached on root collar



0506 - Overview



0505 - Wound on trunk



0506 - Conflict with lightpole





0506 - Dieback

0506 - Restricted rooting area





0506 - Tilt sensor attached on root collar





0506 - Wound on branch



0507 - Overview

0506 - Wound on trunk



0507 - Cavity



0507 - Crossed branches



0507 - Dieback





0507 - Restricted rooting area





0507 - Wound on branch (2)



0507 - Wound on branch



0508 - Overview

0508 - Broken branch (2)





0508 - Broken branch

0508 - Restricted rooting area





0508 - Tilt sensor attached on root collar



0508 - Wound on branch



0509 - Overview









0509 - Broken branch



0509 - Restricted rooting area



0509 - Tilt sensor attached on root collar







0557 - Overview





0557 - Dead branch (1)





0557 - Dead branch (3)



0557 - Diebacks



0557 - Planted in planter

0559 - Overview





4/03/2020

0559 - Broken branch



0559 - Dead branches (1)



0559 - Planted in planter

A1 - Overview



A2 - Overview



A2 - Pruned wound



A2 - Mult-Stems



A2 - Wound on root collar



A3 - Overview



A4 - Restricted rooting area



A4 - Overview



A154 - Overview





A154 - Broken branch

A154 - Crown condition





A154 - epicormics





A154 - Wound on trunk (2)



A155 - Overview

A154 - Wound on trunk



A155 - Crack on trunk





A155 - Crown condition

A155 - Epicormics (2)





A155 - Epicormics