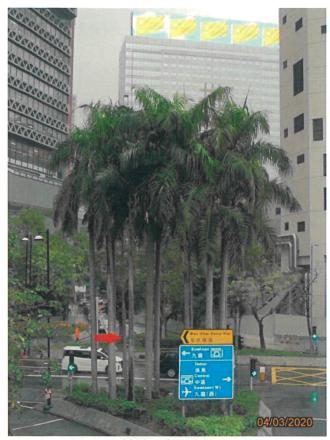

# Appendix III Tree Survey Plan

#### TREE SCHEDULE

CLIENT: Leighton - China State Joint Venture

PROJECT: Contract 1123\_H2624 - Exhibition Station and Western Approach Tunnel

LOCATION: Wan Chai

Our Ref: LS/20426

Date of Inspection: 04 March, 2020

Inspected by: Howard Lau, Alva Fung, Kenny Ng

|        | ree No. Botanical Name               | Chinese Common |                   | SIZE       |            | Form (Good/ | Health (Good/ | Recommendation (Provided by |                                                                                                                                             |
|--------|--------------------------------------|----------------|-------------------|------------|------------|-------------|---------------|-----------------------------|---------------------------------------------------------------------------------------------------------------------------------------------|
|        |                                      | Name           | Trunk DBH<br>(mm) | Height (m) | Spread (m) | Fair/ Poor) | Fair/ Poor)   | dient)                      | Remarks                                                                                                                                     |
| 0001   | Albizia lebbeck                      | 大葉合歡           | 625               | 10         | 10         | Fair        | Fair          | Fell                        | Broken branch, Cavity, Wound on trunk                                                                                                       |
|        | Melaleuca cajuputi subsp. cumingiana | 白千窟            | 316               | 9          | 5          | Fair        | Fair          | Transplant                  | N/A                                                                                                                                         |
|        | Melaleuca cajuputi subsp. cumingiana | 白千層            | 440               | 9          | 6          | Fair        | Fair          | Transplant                  | Broken branch, Wound on branch, Coexisting with another tree, Conflict with road sign                                                       |
|        | Albizia lebbeck                      | 大葉合歡           | 339               | 5          | 5          | Fair        | Fair          | Transplant                  | Cavity, Dead branch, Wound on branch, Wound on trunk                                                                                        |
|        | Roystonea regia                      | 王棕             | 421               | 12         | 2          | Fair        | Fair          | Transplant                  | Dead leaves                                                                                                                                 |
| (8.00) | Roystonea regia                      | 王棕             | 300               | 12         | 2          | Fair        | Fair          | Transplant                  | Dead leaves                                                                                                                                 |
|        | Roystonea regia                      | 王棕             | 377               | 12         | 2          | Fair        | Fair          | Transplant                  | Dead leaves                                                                                                                                 |
|        | Roystonea regla                      | 王粽             | 237               | 12         | 2          | Fair        | Fair          | Transplant                  | Dead leaves                                                                                                                                 |
|        | Roystonea regia                      | 王棕             | 316               | 12         | 2          | Fair        | Fair          | Transplant                  | Dead leaves                                                                                                                                 |
| 0012   | Roystonea regia                      | 王棕             | 358               | 12         | 2          | Fair        | Fair          | Transplant                  | Dead leaves                                                                                                                                 |
| 1914   | Roystonea regia                      | 王棕             | 309               | 12         | 2          | Fair        | Fair          | Transplant                  | Dead leaves                                                                                                                                 |
|        | Roystonea regia                      | 王棕             | 414               | 12         | 2          | Fair        | Fair          | Transplant                  | Dead leaves                                                                                                                                 |
| 0.155  | Roystonea regia                      | 王棕             | 353               | 12         | 2          | Fair        | Fair          | Transplant                  | Dead leaves                                                                                                                                 |
| ness   | Roystonea regia                      | 王棕             | 355               | 12         | 2          | Fair        | Fair          | Transplant                  | Dead leaves                                                                                                                                 |
| 1017   | Roystonea regia                      | 王椋             | 351               | 12         | 2          | Fair        | Fair          | Transplant                  | Dead leaves                                                                                                                                 |
| 0022   | N/A                                  | N/A            | N/A               | N/A        | N/A        | N/A         | N/A           | Missing                     | N/A                                                                                                                                         |
| 0025   | N/A                                  | N/A            | N/A               | N/A        | N/A        | N/A         | N/A           | Missing                     | N/A                                                                                                                                         |
| 0026   | N/A                                  | N/A            | N/A               | N/A        | N/A        | N/A         | N/A           | Missing                     | N/A                                                                                                                                         |
| 0028   | N/A                                  | N/A            | N/A               | N/A        | N/A        | N/A         | N/A           | Missing                     | N/A                                                                                                                                         |
| 0029   | N/A                                  | N/A            | N/A               | N/A        | N/A        | N/A         | N/A           | Missing                     | N/A                                                                                                                                         |
| 0031   | N/A                                  | N/A            | N/A               | N/A        | N/A        | N/A         | N/A           | Missing                     | NA                                                                                                                                          |
| 0035   | N/A                                  | N/A            | N/A               | N/A        | N/A        | N/A         | N/A           | Missing                     | WA                                                                                                                                          |
| DOSA   | Albizia lebbeck                      | 大葉合歡           | 169               | 5          | 3          | Poor        | Fair          | Fell                        | Planter in raised planter, Unbalanced tree form                                                                                             |
| 0333   | Aleurites moluccana                  | 石栗             | 277               | 5          | 6          | Poor        | Fair          | Fell                        | Crooked trunk. Wound on trunk. Wound on branch, Restricted root area                                                                        |
| 0402   | Bauhinia x blakeana                  | 洋紫荊            | 122               | 4          | 2          | Fair        | Fair          | Fell                        | Conflict with metal fence, Wound on trunk, Restricted rooting area, Appears to be Bauhinia variegata                                        |
| 0493   | Bauhinia variegata                   | 宮盼羊跨甲          | 113               | 4          | 3          | Fair        | Fair          | Retain                      | Pruned wound, Restricted rooting area, Wound on trunk, Crack on trunk, Appears to be fell in the future                                     |
| 0496   | Bauhinia x blakeana                  | 洋紫荊            | 141               | 5          | 4          | Poor        | Fair          | Retain                      | Crack on branch, Pruned wound, Wound on trunk, Restricted rooting area                                                                      |
| 0498   | Bauhinia x blakeana                  | 洋紫荊            | 148               | 8          | 5          | Fair        | Fair          | Retain                      | Restricted rooting area, Conflict with flagpole and lightpole, Crack on trunk, Included bark                                                |
| 0499   | Bauhinia variegata                   | 宮粉羊蹄甲          | 100               | 4          | 2          | Fair        | Fair          | Retain                      | Restricted by tree guying, Restricted rooting area                                                                                          |
| 0503   | Aleurites moluccana                  | 石栗             | 325               | 7          | 5          | Fair        | Fair          | Retain                      | Broken branch, Dead branch, Pruned wound, Restricted rooting area, Tilt sensor attached on root collar                                      |
| 0504   | Aleurites moluccana                  | 石栗             | 275               | 7          | 5          | Fair        | Fair          | Retain                      | Crack on branch, Crossed branches, Dead branch, Restricted rooting area, Wound on branch, Tilt sensor<br>attached on root collar            |
| 0505   | Aleurites moluccana                  | 石栗             | 269               | 7          | 4          | Fair        | Fair          | Retain                      | Broken branch, Concrete object on root, Dead branch, Dieback, Restricted rooting area, Wound on trun<br>Tilt sensor attached on root collar |
| 0506   | Aleurites moluccana                  | 石栗             | 330               | 7          | 5          | Fair        | Fair          | Retain                      | Conflict with lightpole, Dieback, Restricted rooting area, Tilt sensor attached on root collar, Wound on branch, Wound on trunk             |