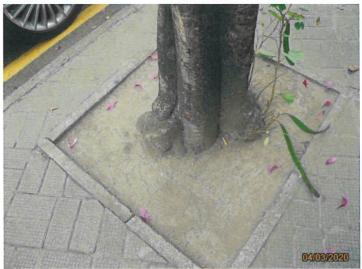

#### TREE SCHEDULE

CLIENT: Leighton - China State Joint Venture

PROJECT: Contract 1123\_H2624 - Exhibition Station and Western Approach Tunnel

LOCATION: Wan Chai

Our Ref: LS/20426

Date of Inspection: 04 March, 2020

Inspected by: Howard Lau, Alva Fung, Kenny Ng

|        | ree No. Botanical Name               | Chinese Common |                   | SIZE       |            | Form (Good/ | Health (Good/ | Recommendation (Provided by |                                                                                                                                             |
|--------|--------------------------------------|----------------|-------------------|------------|------------|-------------|---------------|-----------------------------|---------------------------------------------------------------------------------------------------------------------------------------------|
|        |                                      | Name           | Trunk DBH<br>(mm) | Height (m) | Spread (m) | Fair/ Poor) | Fair/ Poor)   | dient)                      | Remarks                                                                                                                                     |
| 0001   | Albizia lebbeck                      | 大葉合歡           | 625               | 10         | 10         | Fair        | Fair          | Fell                        | Broken branch, Cavity, Wound on trunk                                                                                                       |
|        | Melaleuca cajuputi subsp. cumingiana | 白千窟            | 316               | 9          | 5          | Fair        | Fair          | Transplant                  | N/A                                                                                                                                         |
|        | Melaleuca cajuputi subsp. cumingiana | 白千層            | 440               | 9          | 6          | Fair        | Fair          | Transplant                  | Broken branch, Wound on branch, Coexisting with another tree, Conflict with road sign                                                       |
|        | Albizia lebbeck                      | 大葉合歡           | 339               | 5          | 5          | Fair        | Fair          | Transplant                  | Cavity, Dead branch, Wound on branch, Wound on trunk                                                                                        |
|        | Roystonea regia                      | 王棕             | 421               | 12         | 2          | Fair        | Fair          | Transplant                  | Dead leaves                                                                                                                                 |
| (8.00) | Roystonea regia                      | 王棕             | 300               | 12         | 2          | Fair        | Fair          | Transplant                  | Dead leaves                                                                                                                                 |
|        | Roystonea regia                      | 王棕             | 377               | 12         | 2          | Fair        | Fair          | Transplant                  | Dead leaves                                                                                                                                 |
|        | Roystonea regla                      | 王粽             | 237               | 12         | 2          | Fair        | Fair          | Transplant                  | Dead leaves                                                                                                                                 |
|        | Roystonea regia                      | 王棕             | 316               | 12         | 2          | Fair        | Fair          | Transplant                  | Dead leaves                                                                                                                                 |
| 0012   | Roystonea regia                      | 王棕             | 358               | 12         | 2          | Fair        | Fair          | Transplant                  | Dead leaves                                                                                                                                 |
| 1914   | Roystonea regia                      | 王棕             | 309               | 12         | 2          | Fair        | Fair          | Transplant                  | Dead leaves                                                                                                                                 |
|        | Roystonea regia                      | 王棕             | 414               | 12         | 2          | Fair        | Fair          | Transplant                  | Dead leaves                                                                                                                                 |
| 0.155  | Roystonea regia                      | 王棕             | 353               | 12         | 2          | Fair        | Fair          | Transplant                  | Dead leaves                                                                                                                                 |
| ness   | Roystonea regia                      | 王棕             | 355               | 12         | 2          | Fair        | Fair          | Transplant                  | Dead leaves                                                                                                                                 |
| 1017   | Roystonea regia                      | 王椋             | 351               | 12         | 2          | Fair        | Fair          | Transplant                  | Dead leaves                                                                                                                                 |
| 0022   | N/A                                  | N/A            | N/A               | N/A        | N/A        | N/A         | N/A           | Missing                     | N/A                                                                                                                                         |
| 0025   | N/A                                  | N/A            | N/A               | N/A        | N/A        | N/A         | N/A           | Missing                     | N/A                                                                                                                                         |
| 0026   | N/A                                  | N/A            | N/A               | N/A        | N/A        | N/A         | N/A           | Missing                     | N/A                                                                                                                                         |
| 0028   | N/A                                  | N/A            | N/A               | N/A        | N/A        | N/A         | N/A           | Missing                     | N/A                                                                                                                                         |
| 0029   | N/A                                  | N/A            | N/A               | N/A        | N/A        | N/A         | N/A           | Missing                     | N/A                                                                                                                                         |
| 0031   | N/A                                  | N/A            | N/A               | N/A        | N/A        | N/A         | N/A           | Missing                     | NA                                                                                                                                          |
| 0035   | N/A                                  | N/A            | N/A               | N/A        | N/A        | N/A         | N/A           | Missing                     | WA                                                                                                                                          |
| DOSA   | Albizia lebbeck                      | 大葉合歡           | 169               | 5          | 3          | Poor        | Fair          | Fell                        | Planter in raised planter, Unbalanced tree form                                                                                             |
| 0333   | Aleurites moluccana                  | 石栗             | 277               | 5          | 6          | Poor        | Fair          | Fell                        | Crooked trunk. Wound on trunk. Wound on branch, Restricted root area                                                                        |
| 0402   | Bauhinia x blakeana                  | 洋紫荊            | 122               | 4          | 2          | Fair        | Fair          | Fell                        | Conflict with metal fence, Wound on trunk, Restricted rooting area, Appears to be Bauhinia variegata                                        |
| 0493   | Bauhinia variegata                   | 宮盼羊跨甲          | 113               | 4          | 3          | Fair        | Fair          | Retain                      | Pruned wound, Restricted rooting area, Wound on trunk, Crack on trunk, Appears to be fell in the future                                     |
| 0496   | Bauhinia x blakeana                  | 洋紫荊            | 141               | 5          | 4          | Poor        | Fair          | Retain                      | Crack on branch, Pruned wound, Wound on trunk, Restricted rooting area                                                                      |
| 0498   | Bauhinia x blakeana                  | 洋紫荊            | 148               | 8          | 5          | Fair        | Fair          | Retain                      | Restricted rooting area, Conflict with flagpole and lightpole, Crack on trunk, Included bark                                                |
| 0499   | Bauhinia variegata                   | 宮粉羊蹄甲          | 100               | 4          | 2          | Fair        | Fair          | Retain                      | Restricted by tree guying, Restricted rooting area                                                                                          |
| 0503   | Aleurites moluccana                  | 石栗             | 325               | 7          | 5          | Fair        | Fair          | Retain                      | Broken branch, Dead branch, Pruned wound, Restricted rooting area, Tilt sensor attached on root collar                                      |
| 0504   | Aleurites moluccana                  | 石栗             | 275               | 7          | 5          | Fair        | Fair          | Retain                      | Crack on branch, Crossed branches, Dead branch, Restricted rooting area, Wound on branch, Tilt sensor<br>attached on root collar            |
| 0505   | Aleurites moluccana                  | 石栗             | 269               | 7          | 4          | Fair        | Fair          | Retain                      | Broken branch, Concrete object on root, Dead branch, Dieback, Restricted rooting area, Wound on trun<br>Tilt sensor attached on root collar |
| 0506   | Aleurites moluccana                  | 石栗             | 330               | 7          | 5          | Fair        | Fair          | Retain                      | Conflict with lightpole, Dieback, Restricted rooting area, Tilt sensor attached on root collar, Wound on branch, Wound on trunk             |