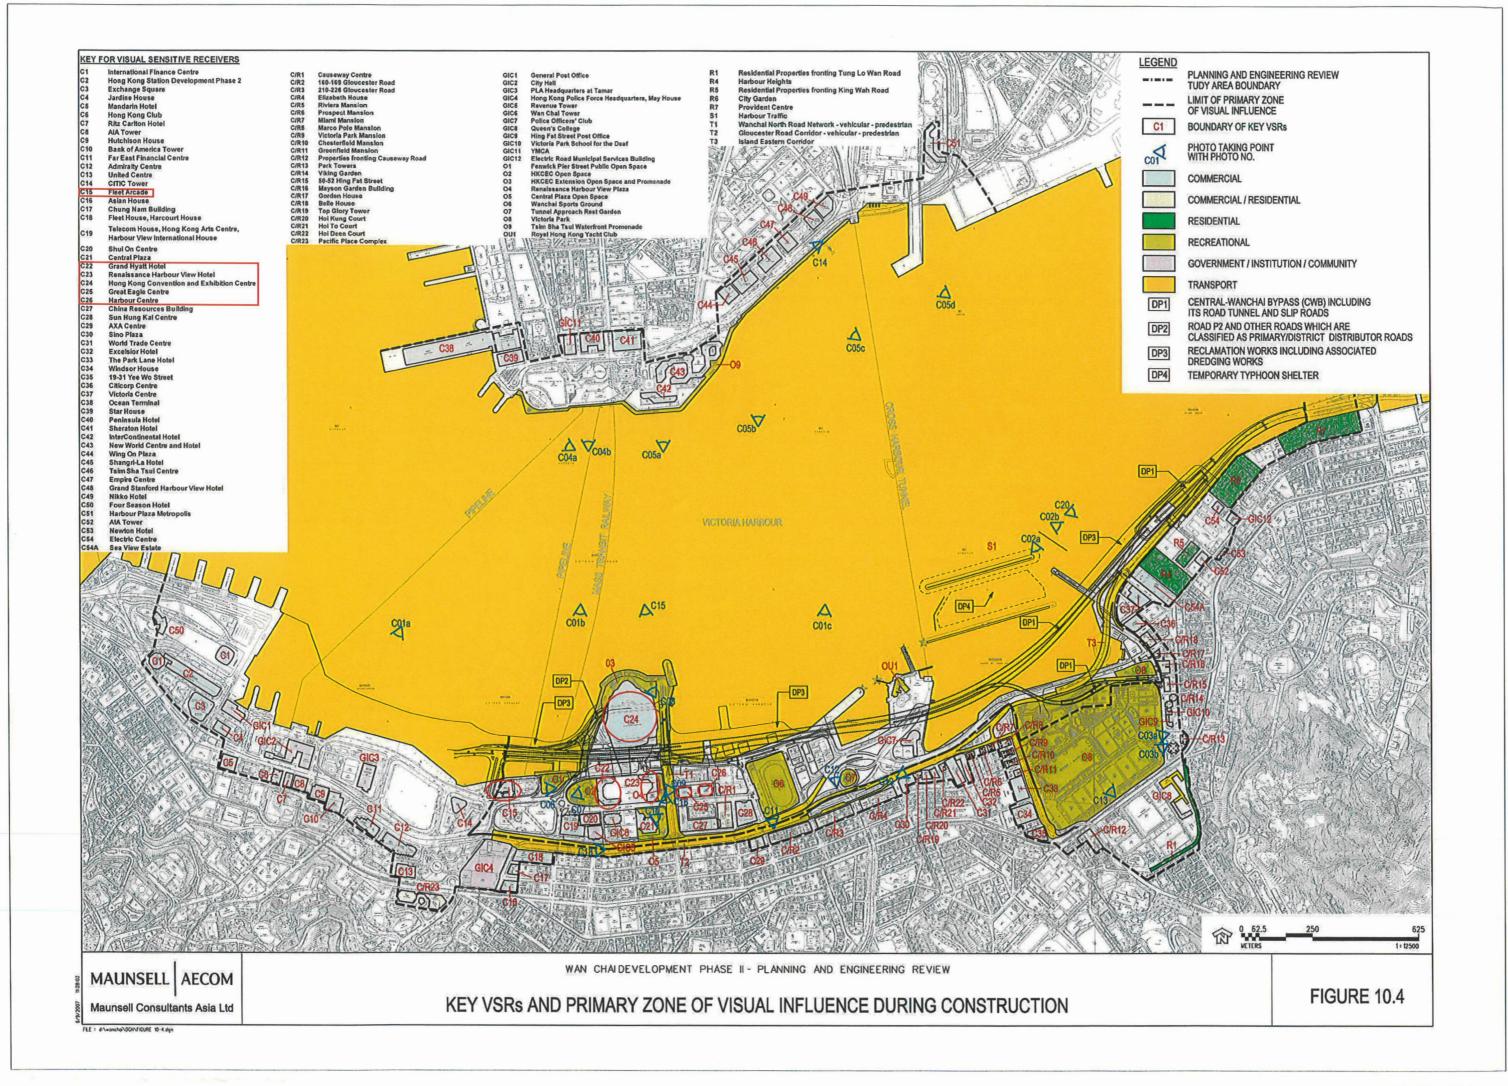

#### 1.4.1 Visual Sensitive Receivers

Fleet Arcade (C15), Grand Hyatt Hotel (C22), Renaissance Harbour View Hotel (C23), Hong Kong Convention and Exhibition Centre (C24), Great Eagle Centre (C25) and Harbour Centre (C26) are identified to be the key Visual Sensitive receivers (VSRs) that will be affected during the construction phase of the Project. C15, C22-C26 are mapped in **Appendix II**.

## Appendix II Location Plan of Visual Sensitive Receivers