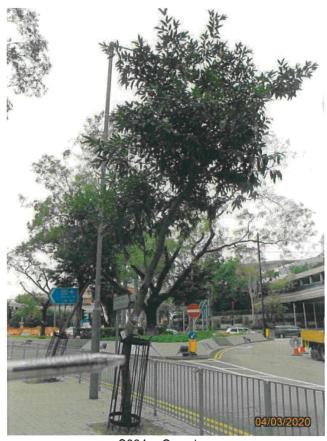

h





S015 - Restricted rooting area





S015 - Wound on branch (3)



S015 - Wound on branch



S016 - Overview

S015 - Wound on trunk





S016 - Broken branch and wound on branch

S016 - Broken branch









S016 - Restricted rooting area



S016 - White Paint on root collar



S017 - Overview

S016 - Wound on root collar



S017 - Broken and crossed branch



S017 - Dead branch





S017 - Restricted rooting area





S017 - Wound on branch (2)



S017 - Wound on branch (3)



S017 - Wound on trunk

S017 - Wound on branch



S018 - Overview



S018 - Broken branch









S018 - White paint on root collar



S020 - Overview

S018 - Wound on trunk



S020 - Cavity



04/03/2020

S020 - Restricted rooting area

S023 - Overview







S023 - Wound on branch



S023 - Wound on trunk



S024 - Overview



S024 - Conflisct with metal fenace and wound on trunk



S024 - Pruned wound



S024 - Restricted rooting area





S024 - Wound on trunk (3)







S025 - Restricted rooting area











S026 - Broken branch





S026 - Planted in raised planter





S026 - Wound on branch



S027 - Overview

S026 - Wound on root collar



S027 - Animal nest





S027 - Planted in raised planter



S027 - Wound on root collar



S027 - Wound on trunk

S028 - Overview





S028 - Crack on branch



S028 - Crack on trunk (3)

S028 - Crack on trunk (2)



S028 - Crack on trunk (4)



S028 - Crack on trunk



S028 - Wound on trunk and tree sap



S028 - Restricted rooting area



S029 - Overview





S029 - Broken branch (2)

S029 - Broken branch (3)





S029 - Broken branch





S029