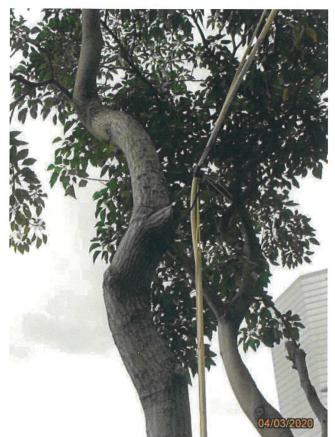

23 - Overview



S001 - Overview





S001 - Pruned wound (2)



S001 - Pruned wound



S001 - Wound on branch

S002 - Overview





S002 - Broken branch (2)

S002 - Broken branch



S003 - Overview



S003 - Epicormics





S003 - Pruned wound



S003 - Wound on branch



S003 - Wound on trunk

S004 - Overview



S004 - Broken branch



S004 - wound on branch



S005 - Overview



S005 - Broken branch and dead branch





S005 - Broken branch

S005 - Conflict with lightpole





S005 - Dead branch





S005 - Pruned wound

S005 - Wound on trunk



S006 - Overview



S006 - Pruned wound





S006 - Sign of insects

S006 - Wound on branch (2)



S006 - Wound on branch



S006 - Wound on root collar





S006 - Wound on trunk

S006 - Wound on trunk (2)





S008 - Overview



S008 - Cavity



S008 - Electirc wire tying on trunk



S008 - Wound on root collar



S008 - Wound on trunk



S009 - Overview





S009 - Broken branch ((2)

S009 - Broken branch





S009 - Dieback





S009 - Wound on branch (2)



S009 - Wound on trunk (2)

S009 - Wound on branch



S009 - Wound on trunk







S012 - Dead branch









S012 - Insects invasion (3)

S012 - Insects invasion





S012 - Restricted rooting area and weeds



S012 - Wound on trunk (2)



S012 - Wound on trunk



S015 - Overview



S015 - Broken branch (2)



23)

S015 - Crack on trunk

S015 - Broken branch





S015 - Restricted rooting area





S015 - Wound on branch (3)



S015 - Wound on branch



S016 - Overview

S015 - Wound on trunk





S016 - Broken branch and wound on branch

S016 - Broken branch









S016