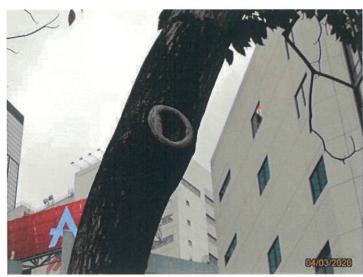

0493 - Wound on trunk



0498 - Conflicted with flagpole





0498 - Conflicted with lamp post

0498 - Cracks on trunk





0498 - Included bark



0499 - Overview



0499 - Crown condition











0503 - Broken branch









0503 - Restricted rooting area

0503 - Tilt sensor attached on root collar







0504 - Crack on branch





0504 - Crossed branch

0504 - Dead branch





0504 - Restricted rooting arae

0504 - Tilt sensor attached on root collar





0504 - Wound on branch

0505 - Overview









0505 - Concreate object on root

0505 - Dead branch







0505 - Tilt sensor attached on root collar



0506 - Overview



0505 - Wound on trunk



0506 - Conflict with lightpole





0506 - Dieback

0506 - Restricted rooting area





0506 - Tilt sensor attached on root collar





0506 - Wound on branch



0507 - Overview

0506 - Wound on trunk



0507 - Cavity



0507 - Crossed branches



0507 - Dieback





0507 - Restricted rooting area





0507 - Wound on branch (2)



0507 - Wound on branch



0508 - Overview

0508 - Broken branch (2)





0508 - Broken branch

0508 - Restricted rooting area





0508 - Tilt sensor attached on root collar



0508 - Wound on branch



0509 - Overview









0509 - Broken branch



0509 - Restricted rooting area



0509 - Tilt sensor attached on root collar







0557 - Overview





0557 - Dead branch (1)





0557 - Dead branch (3)



0557 - Diebacks



0557 - Planted in planter

0559 - Overview





4/03/2020

0559 - Broken branch



0559 - Dead branches (1)



0559 - Planted in planter

A1 - Overview



A2 - Overview