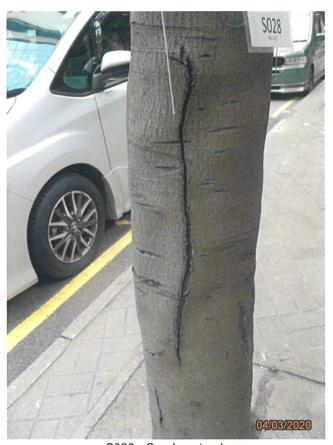

White paint on root collar



S020 - Overview

S018 - Wound on trunk



S020 - Cavity



04/03/2020

S020 - Restricted rooting area

S023 - Overview







S023 - Wound on branch



S023 - Wound on trunk



S024 - Overview



S024 - Conflisct with metal fenace and wound on trunk



S024 - Pruned wound



S024 - Restricted rooting area





S024 - Wound on trunk (3)







S025 - Restricted rooting area











S026 - Broken branch





S026 - Planted in raised planter





S026 - Wound on branch



S027 - Overview

S026 - Wound on root collar



S027 - Animal nest





S027 - Planted in raised planter



S027 - Wound on root collar



S027 - Wound on trunk

S028 - Overview





S028 - Crack on branch



S028 - Crack on trunk (3)

S028 - Crack on trunk (2)



S028 - Crack on trunk (4)



S028 - Crack on trunk



S028 - Wound on trunk and tree sap



S028 - Restricted rooting area



S029 - Overview





S029 - Broken branch (2)

S029 - Broken branch (3)





S029 - Broken branch





S029 - Bulge

S029 - Invisible root collar and restricted rooting area





S029 - Stone piece on root zone



04/03/2020

S029 - Wound on branch (3)







S029 - Wound on root collar

S029 - Wound on trunk







S030 - Cavity









S030 - Wound on trunk (2)



S030 - Wound on trunk

S030 - Wound on trunk (3)



04/03/2020

S031 - Overview





S031 - Cavity

S031 - Conflict with structure





S031 - Crack on branch





S031 - Epicormics

S031 - Restricted rooting area





S031 - Wound on branch (2)



S031 - Wound on trunk



S032 - Overview



S033 - Overview



S033 - Animal nest