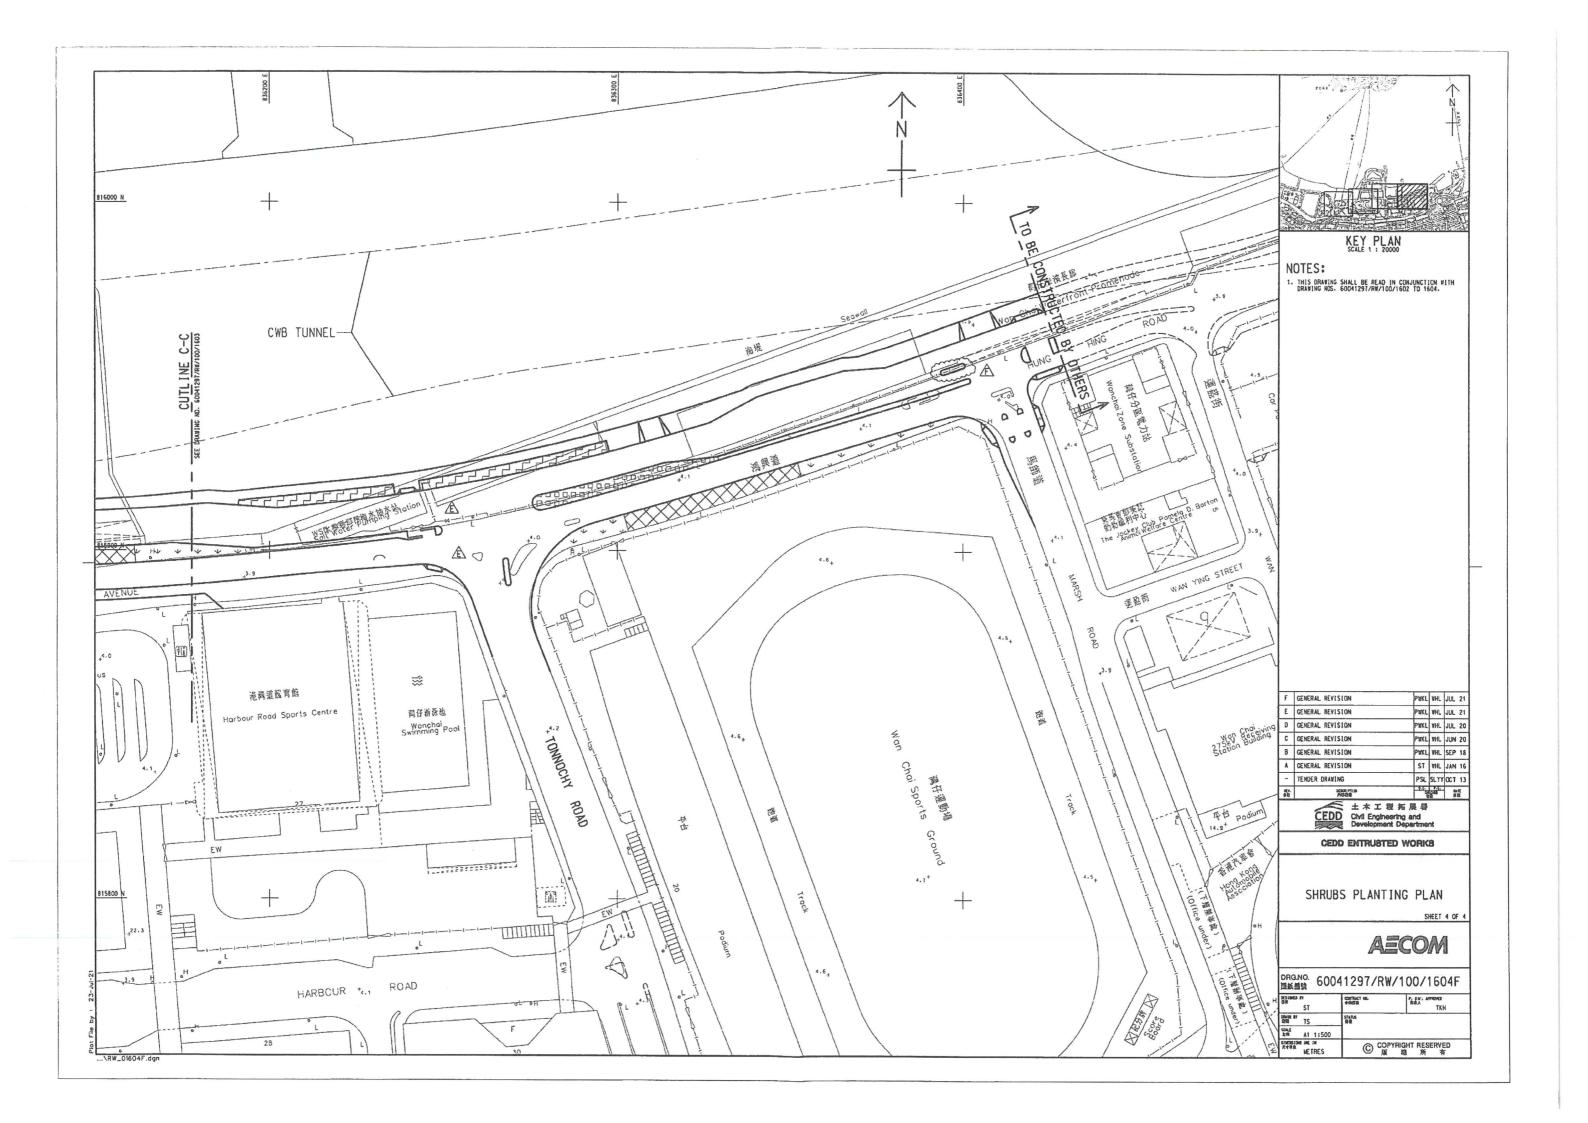

# Appendix I Layout Plan for Works Area under FEP-03/376/2009 & FEP-13/364/2009/H

#### 1.3.2 **FEP-03/376/2009**

As Road P2, other new primary and district distributor roads connecting to the slip roads of the Central-Wan Chai Bypass at-grade road works will be constructed by SCL1123. The works area is shown in **Appendix I**.