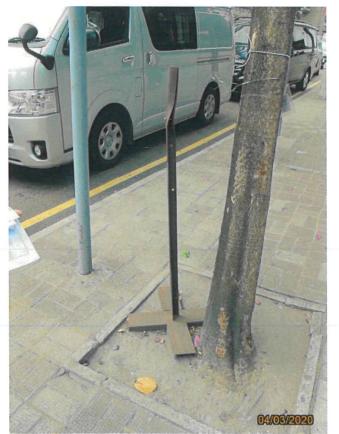

#### 2.1 General

- Topsoil, where identified, should be stripped and stored for re-use in the construction of the soft landscape works, where practicable;
- Tree survey reports, which are associated with the tree transplantation, tree felling and tree preservation, should be submitted to the Engineer and subject to the Engineer's approval;
- LCSJV will endeavour to carefully execute the tree preservation, protection and transplanting works accordingly. The Contractor shall exercise the greatest care during the progress of the work to avoid damage to any tree;
- The trees to be retained, transplanted and felled shall follow the latest tree survey plan as shown in **Appendix III**;
- The survey of trees has been conducted and the latest survey result is shown in the tree survey schedule in **Appendix IV**;
- Photos record of trees to be transplanted and retained are shown in Appendix VIII;

#### 2.2 Tree Preservation and Protection

- Existing trees to be retained on site should be carefully protected during construction;
- Trees to be preserved are those with status 'Retain' as shown in Appendix IV and those with status 'Transplant' when they are still within the site and during the period of transplanting operations until they are moved to their receptor sites;
- Relevant protection and horticultural / preservation measures are to be carried out during the construction period should there be any adjacent works that may create physical damage to trees, soil compaction, change in ground levels, excavation/ trenching, drilling and instability including pruning and control of pest and disease where applicable;
- As a precautionary measure, preserved trees shall be temporarily fenced-off or provided with trunk protection where applicable to avoid any damage;

- The temporary protective fencing shall be 1500-2000mm high, and shall ideally be constructed of strong, impenetrable material such as steel sheet or wooden board;
- In certain circumstances where space for tree protection is a particular problem, protection of the tree trunk with planks will be adopted. In these cases, the ground within the root zone should be protected from compaction with mats and gravel or boards/tracks for vehicles. (It should be noted that these treatments should only be used temporarily so that anaerobic soil conditions do not build up in the root zone);
- Referring to the Tree Survey Schedule in Appendix IV, 65 numbers of trees would be retained under Contract No. SCL1123.
- Should there be further trees identified, the trees will be retained in the first instance until agreement with the Engineer is sought.