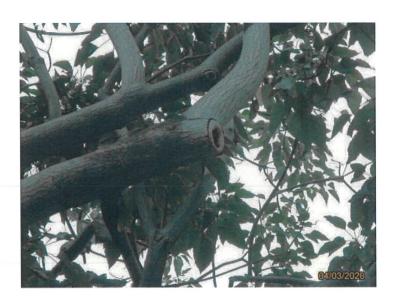

Conflicted with lamp post

0498 - Cracks on trunk





0498 - Included bark



0499 - Overview



0499 - Crown condition











0503 - Broken branch









0503 - Restricted rooting area

0503 - Tilt sensor attached on root collar







0504 - Crack on branch





0504 - Crossed branch

0504 - Dead branch





0504 - Restricted rooting arae

0504 - Tilt sensor attached on root collar





0504 - Wound on branch

0505 - Overview









0505 - Concreate object on root

0505 - Dead branch







0505 - Tilt sensor attached on root collar



0506 - Overview



0505 - Wound on trunk



0506 - Conflict with lightpole





0506 - Dieback

0506 - Restricted rooting area





0506 - Tilt sensor attached on root collar





0506 - Wound on branch



0507 - Overview

0506 - Wound on trunk



0507 - Cavity



0507 - Crossed branches



0507 - Dieback





0507 - Restricted rooting area





0507 - Wound on branch (2)



0507 - Wound on branch



0508 - Overview

0508 - Broken branch (2)





0508 - Broken branch

0508 - Restricted rooting area





0508 - Tilt sensor attached on root collar



0508 - Wound on branch



0509 - Overview









0509 - Broken branch



0509 - Restricted rooting area



0509 - Tilt sensor attached on root collar







0557 - Overview





0557 - Dead branch (1)





0557 - Dead branch (3)



0557 - Diebacks



0557 - Planted in planter

0559 - Overview





4/03/2020

0559 - Broken branch



0559 - Dead branches (1)



0559 - Planted in planter

A1 - Overview



A2 - Overview



A2 - Pruned wound



A2 - Mult-Stems



A2 - Wound on root collar