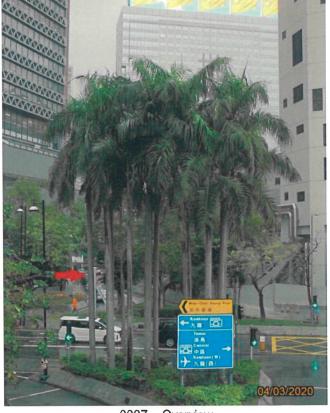

# Appendix III Tree Survey Plan

#### TREE SCHEDULE

CLIENT: Leighton - China State Joint Venture

PROJECT: Contract 1123\_H2624 - Exhibition Station and Western Approach Tunnel

LOCATION: Wan Chai

Our Ref: LS/20426

Date of Inspection: 04 March, 2020

Inspected by: Howard Lau, Alva Fung, Kenny Ng

|        | ree No. Botanical Name               | Chinese Common |                   | SIZE       |            | Form (Good/ | Health (Good/ | Recommendation (Provided by |                                                                                                                                             |
|--------|--------------------------------------|----------------|-------------------|------------|------------|-------------|---------------|-----------------------------|---------------------------------------------------------------------------------------------------------------------------------------------|
|        |                                      | Name           | Trunk DBH<br>(mm) | Height (m) | Spread (m) | Fair/ Poor) | Fair/ Poor)   | dient)                      | Remarks                                                                                                                                     |
| 0001   | Albizia lebbeck                      | 大葉合歡           | 625               | 10         | 10         | Fair        | Fair          | Fell                        | Broken branch, Cavity, Wound on trunk                                                                                                       |
|        | Melaleuca cajuputi subsp. cumingiana | 白千窟            | 316               | 9          | 5          | Fair        | Fair          | Transplant                  | N/A                                                                                                                                         |
|        | Melaleuca cajuputi subsp. cumingiana | 白千層            | 440               | 9          | 6          | Fair        | Fair          | Transplant                  | Broken branch, Wound on branch, Coexisting with another tree, Conflict with road sign                                                       |
|        | Albizia lebbeck                      | 大葉合歡           | 339               | 5          | 5          | Fair        | Fair          | Transplant                  | Cavity, Dead branch, Wound on branch, Wound on trunk                                                                                        |
|        | Roystonea regia                      | 王棕             | 421               | 12         | 2          | Fair        | Fair          | Transplant                  | Dead leaves                                                                                                                                 |
| (8.00) | Roystonea regia                      | 王棕             | 300               | 12         | 2          | Fair        | Fair          | Transplant                  | Dead leaves                                                                                                                                 |
|        | Roystonea regia                      | 王棕             | 377               | 12         | 2          | Fair        | Fair          | Transplant                  | Dead leaves                                                                                                                                 |
|        | Roystonea regla                      | 王粽             | 237               | 12         | 2          | Fair        | Fair          | Transplant                  | Dead leaves                                                                                                                                 |
|        | Roystonea regia                      | 王棕             | 316               | 12         | 2          | Fair        | Fair          | Transplant                  | Dead leaves                                                                                                                                 |
| 0012   | Roystonea regia                      | 王棕             | 358               | 12         | 2          | Fair        | Fair          | Transplant                  | Dead leaves                                                                                                                                 |
| 1914   | Roystonea regia                      | 王棕             | 309               | 12         | 2          | Fair        | Fair          | Transplant                  | Dead leaves                                                                                                                                 |
|        | Roystonea regia                      | 王棕             | 414               | 12         | 2          | Fair        | Fair          | Transplant                  | Dead leaves                                                                                                                                 |
| 0.155  | Roystonea regia                      | 王棕             | 353               | 12         | 2          | Fair        | Fair          | Transplant                  | Dead leaves                                                                                                                                 |
| ness   | Roystonea regia                      | 王棕             | 355               | 12         | 2          | Fair        | Fair          | Transplant                  | Dead leaves                                                                                                                                 |
| 1017   | Roystonea regia                      | 王椋             | 351               | 12         | 2          | Fair        | Fair          | Transplant                  | Dead leaves                                                                                                                                 |
| 0022   | N/A                                  | N/A            | N/A               | N/A        | N/A        | N/A         | N/A           | Missing                     | N/A                                                                                                                                         |
| 0025   | N/A                                  | N/A            | N/A               | N/A        | N/A        | N/A         | N/A           | Missing                     | N/A                                                                                                                                         |
| 0026   | N/A                                  | N/A            | N/A               | N/A        | N/A        | N/A         | N/A           | Missing                     | N/A                                                                                                                                         |
| 0028   | N/A                                  | N/A            | N/A               | N/A        | N/A        | N/A         | N/A           | Missing                     | N/A                                                                                                                                         |
| 0029   | N/A                                  | N/A            | N/A               | N/A        | N/A        | N/A         | N/A           | Missing                     | N/A                                                                                                                                         |
| 0031   | N/A                                  | N/A            | N/A               | N/A        | N/A        | N/A         | N/A           | Missing                     | NA                                                                                                                                          |
| 0035   | N/A                                  | N/A            | N/A               | N/A        | N/A        | N/A         | N/A           | Missing                     | WA                                                                                                                                          |
| DOSA   | Albizia lebbeck                      | 大葉合歡           | 169               | 5          | 3          | Poor        | Fair          | Fell                        | Planter in raised planter, Unbalanced tree form                                                                                             |
| 0333   | Aleurites moluccana                  | 石栗             | 277               | 5          | 6          | Poor        | Fair          | Fell                        | Crooked trunk. Wound on trunk. Wound on branch, Restricted root area                                                                        |
| 0402   | Bauhinia x blakeana                  | 洋紫荊            | 122               | 4          | 2          | Fair        | Fair          | Fell                        | Conflict with metal fence, Wound on trunk, Restricted rooting area, Appears to be Bauhinia variegata                                        |
| 0493   | Bauhinia variegata                   | 宮盼羊跨甲          | 113               | 4          | 3          | Fair        | Fair          | Retain                      | Pruned wound, Restricted rooting area, Wound on trunk, Crack on trunk, Appears to be fell in the future                                     |
| 0496   | Bauhinia x blakeana                  | 洋紫荊            | 141               | 5          | 4          | Poor        | Fair          | Retain                      | Crack on branch, Pruned wound, Wound on trunk, Restricted rooting area                                                                      |
| 0498   | Bauhinia x blakeana                  | 洋紫荊            | 148               | 8          | 5          | Fair        | Fair          | Retain                      | Restricted rooting area, Conflict with flagpole and lightpole, Crack on trunk, Included bark                                                |
| 0499   | Bauhinia variegata                   | 宮粉羊蹄甲          | 100               | 4          | 2          | Fair        | Fair          | Retain                      | Restricted by tree guying, Restricted rooting area                                                                                          |
| 0503   | Aleurites moluccana                  | 石栗             | 325               | 7          | 5          | Fair        | Fair          | Retain                      | Broken branch, Dead branch, Pruned wound, Restricted rooting area, Tilt sensor attached on root collar                                      |
| 0504   | Aleurites moluccana                  | 石栗             | 275               | 7          | 5          | Fair        | Fair          | Retain                      | Crack on branch, Crossed branches, Dead branch, Restricted rooting area, Wound on branch, Tilt sensor<br>attached on root collar            |
| 0505   | Aleurites moluccana                  | 石栗             | 269               | 7          | 4          | Fair        | Fair          | Retain                      | Broken branch, Concrete object on root, Dead branch, Dieback, Restricted rooting area, Wound on trun<br>Tilt sensor attached on root collar |
| 0506   | Aleurites moluccana                  | 石栗             | 330               | 7          | 5          | Fair        | Fair          | Retain                      | Conflict with lightpole, Dieback, Restricted rooting area, Tilt sensor attached on root collar, Wound on branch, Wound on trunk             |