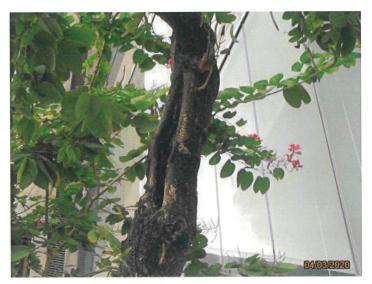

Appendix V Location Plan for Nursery

Appendix VI Planting Plans with Plant Schedules for the Landscape Work

Appendix VII Implementation Schedule for Landscape and Visual Mitigation Measures

Appendix VIII Photo record of All Trees to be Transplanted and Retained

#### 2.1 General

- Topsoil, where identified, should be stripped and stored for re-use in the construction of the soft landscape works, where practicable;
- Tree survey reports, which are associated with the tree transplantation, tree felling and tree preservation, should be submitted to the Engineer and subject to the Engineer's approval;
- LCSJV will endeavour to carefully execute the tree preservation, protection and transplanting works accordingly. The Contractor shall exercise the greatest care during the progress of the work to avoid damage to any tree;
- The trees to be retained, transplanted and felled shall follow the latest tree survey plan as shown in **Appendix III**;
- The survey of trees has been conducted and the latest survey result is shown in the tree survey schedule in **Appendix IV**;
- Photos record of trees to be transplanted and retained are shown in Appendix VIII;