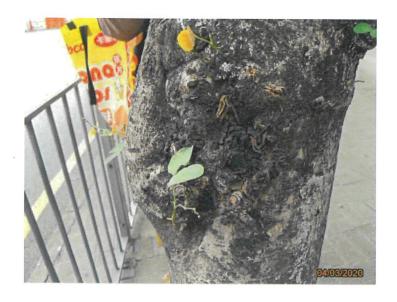

#### 2.2 Tree Preservation and Protection

- Existing trees to be retained on site should be carefully protected during construction;
- Trees to be preserved are those with status 'Retain' as shown in Appendix IV and those with status 'Transplant' when they are still within the site and during the period of transplanting operations until they are moved to their receptor sites;
- Relevant protection and horticultural / preservation measures are to be carried out during the construction period should there be any adjacent works that may create physical damage to trees, soil compaction, change in ground levels, excavation/ trenching, drilling and instability including pruning and control of pest and disease where applicable;
- As a precautionary measure, preserved trees shall be temporarily fenced-off or provided with trunk protection where applicable to avoid any damage;

- The temporary protective fencing shall be 1500-2000mm high, and shall ideally be constructed of strong, impenetrable material such as steel sheet or wooden board;
- In certain circumstances where space for tree protection is a particular problem, protection of the tree trunk with planks will be adopted. In these cases, the ground within the root zone should be protected from compaction with mats and gravel or boards/tracks for vehicles. (It should be noted that these treatments should only be used temporarily so that anaerobic soil conditions do not build up in the root zone);
- Referring to the Tree Survey Schedule in Appendix IV, 65 numbers of trees would be retained under Contract No. SCL1123.
- Should there be further trees identified, the trees will be retained in the first instance until agreement with the Engineer is sought.