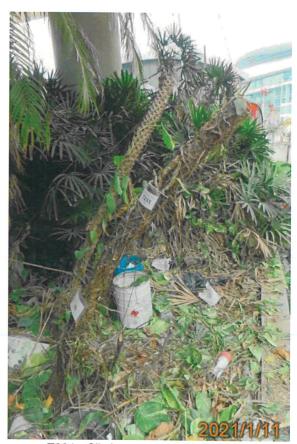

#### 2.1 General

- Topsoil, where identified, should be stripped and stored for re-use in the construction of the soft landscape works, where practicable;
- Tree survey reports, which are associated with the tree transplantation, tree felling and tree preservation, should be submitted to the Engineer and subject to the Engineer's approval;
- LCSJV will endeavour to carefully execute the tree preservation, protection and transplanting works accordingly. The Contractor shall exercise the greatest care during the progress of the work to avoid damage to any tree;
- The trees to be retained, transplanted and felled shall follow the latest tree survey plan as shown in **Appendix III**;
- The survey of trees has been conducted and the latest survey result is shown in the tree survey schedule in **Appendix IV**;
- Photos record of trees to be transplanted and retained are shown in Appendix VIII;