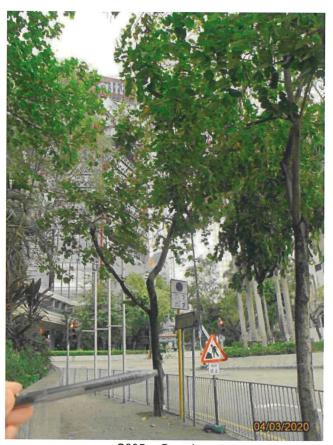

Appendix V Location Plan for Nursery

Appendix VI Planting Plans with Plant Schedules for the Landscape Work

Appendix VII Implementation Schedule for Landscape and Visual Mitigation Measures

Appendix VIII Photo record of All Trees to be Transplanted and Retained

#### 2.1 General

- Topsoil, where identified, should be stripped and stored for re-use in the construction of the soft landscape works, where practicable;
- Tree survey reports, which are associated with the tree transplantation, tree felling and tree preservation, should be submitted to the Engineer and subject to the Engineer's approval;
- LCSJV will endeavour to carefully execute the tree preservation, protection and transplanting works accordingly. The Contractor shall exercise the greatest care during the progress of the work to avoid damage to any tree;
- The trees to be retained, transplanted and felled shall follow the latest tree survey plan as shown in **Appendix III**;
- The survey of trees has been conducted and the latest survey result is shown in the tree survey schedule in **Appendix IV**;
- Photos record of trees to be transplanted and retained are shown in Appendix VIII;