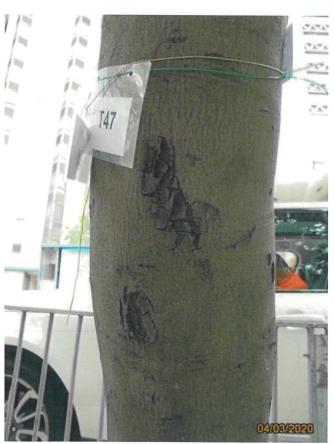

#### TREE SCHEDULE

CLIENT: Leighton - China State Joint Venture

PROJECT: Contract 1123\_H2624 - Exhibition Station and Western Approach Tunnel

LOCATION: Wan Chai

Our Ref: LS/20426

Date of Inspection: 04 March, 2020

Inspected by: Howard Lau, Alva Fung, Kenny Ng

|        | ree No. Botanical Name               | Chinese Common |                   | SIZE       |            | Form (Good/ | Health (Good/ | Recommendation (Provided by |                                                                                                                                             |
|--------|--------------------------------------|----------------|-------------------|------------|------------|-------------|---------------|-----------------------------|---------------------------------------------------------------------------------------------------------------------------------------------|
|        |                                      | Name           | Trunk DBH<br>(mm) | Height (m) | Spread (m) | Fair/ Poor) | Fair/ Poor)   | dient)                      | Remarks                                                                                                                                     |
| 0001   | Albizia lebbeck                      | 大葉合歡           | 625               | 10         | 10         | Fair        | Fair          | Fell                        | Broken branch, Cavity, Wound on trunk                                                                                                       |
|        | Melaleuca cajuputi subsp. cumingiana | 白千窟            | 316               | 9          | 5          | Fair        | Fair          | Transplant                  | N/A                                                                                                                                         |
|        | Melaleuca cajuputi subsp. cumingiana | 白千層            | 440               | 9          | 6          | Fair        | Fair          | Transplant                  | Broken branch, Wound on branch, Coexisting with another tree, Conflict with road sign                                                       |
|        | Albizia lebbeck                      | 大葉合歡           | 339               | 5          | 5          | Fair        | Fair          | Transplant                  | Cavity, Dead branch, Wound on branch, Wound on trunk                                                                                        |
|        | Roystonea regia                      | 王棕             | 421               | 12         | 2          | Fair        | Fair          | Transplant                  | Dead leaves                                                                                                                                 |
| (8.00) | Roystonea regia                      | 王棕             | 300               | 12         | 2          | Fair        | Fair          | Transplant                  | Dead leaves                                                                                                                                 |
|        | Roystonea regia                      | 王棕             | 377               | 12         | 2          | Fair        | Fair          | Transplant                  | Dead leaves                                                                                                                                 |
|        | Roystonea regla                      | 王粽             | 237               | 12         | 2          | Fair        | Fair          | Transplant                  | Dead leaves                                                                                                                                 |
|        | Roystonea regia                      | 王棕             | 316               | 12         | 2          | Fair        | Fair          | Transplant                  | Dead leaves                                                                                                                                 |
| 0012   | Roystonea regia                      | 王棕             | 358               | 12         | 2          | Fair        | Fair          | Transplant                  | Dead leaves                                                                                                                                 |
| 1914   | Roystonea regia                      | 王棕             | 309               | 12         | 2          | Fair        | Fair          | Transplant                  | Dead leaves                                                                                                                                 |
|        | Roystonea regia                      | 王棕             | 414               | 12         | 2          | Fair        | Fair          | Transplant                  | Dead leaves                                                                                                                                 |
| 0.155  | Roystonea regia                      | 王棕             | 353               | 12         | 2          | Fair        | Fair          | Transplant                  | Dead leaves                                                                                                                                 |
| ness   | Roystonea regia                      | 王棕             | 355               | 12         | 2          | Fair        | Fair          | Transplant                  | Dead leaves                                                                                                                                 |
| 1017   | Roystonea regia                      | 王椋             | 351               | 12         | 2          | Fair        | Fair          | Transplant                  | Dead leaves                                                                                                                                 |
| 0022   | N/A                                  | N/A            | N/A               | N/A        | N/A        | N/A         | N/A           | Missing                     | N/A                                                                                                                                         |
| 0025   | N/A                                  | N/A            | N/A               | N/A        | N/A        | N/A         | N/A           | Missing                     | N/A                                                                                                                                         |
| 0026   | N/A                                  | N/A            | N/A               | N/A        | N/A        | N/A         | N/A           | Missing                     | N/A                                                                                                                                         |
| 0028   | N/A                                  | N/A            | N/A               | N/A        | N/A        | N/A         | N/A           | Missing                     | N/A                                                                                                                                         |
| 0029   | N/A                                  | N/A            | N/A               | N/A        | N/A        | N/A         | N/A           | Missing                     | N/A                                                                                                                                         |
| 0031   | N/A                                  | N/A            | N/A               | N/A        | N/A        | N/A         | N/A           | Missing                     | NA                                                                                                                                          |
| 0035   | N/A                                  | N/A            | N/A               | N/A        | N/A        | N/A         | N/A           | Missing                     | WA                                                                                                                                          |
| DOSA   | Albizia lebbeck                      | 大葉合歡           | 169               | 5          | 3          | Poor        | Fair          | Fell                        | Planter in raised planter, Unbalanced tree form                                                                                             |
| 0333   | Aleurites moluccana                  | 石栗             | 277               | 5          | 6          | Poor        | Fair          | Fell                        | Crooked trunk. Wound on trunk. Wound on branch, Restricted root area                                                                        |
| 0402   | Bauhinia x blakeana                  | 洋紫荊            | 122               | 4          | 2          | Fair        | Fair          | Fell                        | Conflict with metal fence, Wound on trunk, Restricted rooting area, Appears to be Bauhinia variegata                                        |
| 0493   | Bauhinia variegata                   | 宮盼羊跨甲          | 113               | 4          | 3          | Fair        | Fair          | Retain                      | Pruned wound, Restricted rooting area, Wound on trunk, Crack on trunk, Appears to be fell in the future                                     |
| 0496   | Bauhinia x blakeana                  | 洋紫荊            | 141               | 5          | 4          | Poor        | Fair          | Retain                      | Crack on branch, Pruned wound, Wound on trunk, Restricted rooting area                                                                      |
| 0498   | Bauhinia x blakeana                  | 洋紫荊            | 148               | 8          | 5          | Fair        | Fair          | Retain                      | Restricted rooting area, Conflict with flagpole and lightpole, Crack on trunk, Included bark                                                |
| 0499   | Bauhinia variegata                   | 宮粉羊蹄甲          | 100               | 4          | 2          | Fair        | Fair          | Retain                      | Restricted by tree guying, Restricted rooting area                                                                                          |
| 0503   | Aleurites moluccana                  | 石栗             | 325               | 7          | 5          | Fair        | Fair          | Retain                      | Broken branch, Dead branch, Pruned wound, Restricted rooting area, Tilt sensor attached on root collar                                      |
| 0504   | Aleurites moluccana                  | 石栗             | 275               | 7          | 5          | Fair        | Fair          | Retain                      | Crack on branch, Crossed branches, Dead branch, Restricted rooting area, Wound on branch, Tilt sensor<br>attached on root collar            |
| 0505   | Aleurites moluccana                  | 石栗             | 269               | 7          | 4          | Fair        | Fair          | Retain                      | Broken branch, Concrete object on root, Dead branch, Dieback, Restricted rooting area, Wound on trun<br>Tilt sensor attached on root collar |
| 0506   | Aleurites moluccana                  | 石栗             | 330               | 7          | 5          | Fair        | Fair          | Retain                      | Conflict with lightpole, Dieback, Restricted rooting area, Tilt sensor attached on root collar, Wound on branch, Wound on trunk             |