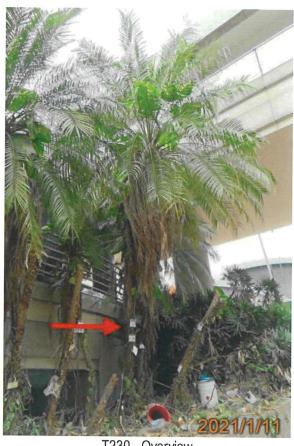

#### 2.1 General

- Topsoil, where identified, should be stripped and stored for re-use in the construction of the soft landscape works, where practicable;
- Tree survey reports, which are associated with the tree transplantation, tree felling and tree preservation, should be submitted to the Engineer and subject to the Engineer's approval;
- LCSJV will endeavour to carefully execute the tree preservation, protection and transplanting works accordingly. The Contractor shall exercise the greatest care during the progress of the work to avoid damage to any tree;
- The trees to be retained, transplanted and felled shall follow the latest tree survey plan as shown in **Appendix III**;
- The survey of trees has been conducted and the latest survey result is shown in the tree survey schedule in **Appendix IV**;
- Photos record of trees to be transplanted and retained are shown in Appendix VIII;