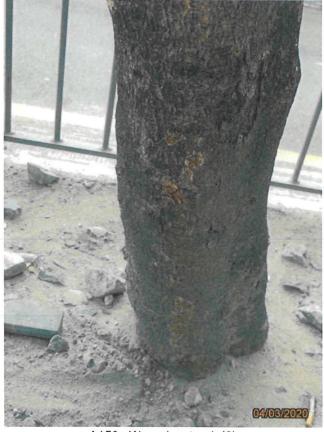

# Appendix III Tree Survey Plan

# Appendix IV Tree Survey Schedule

#### TREE SCHEDULE

CLIENT: Leighton - China State Joint Venture

PROJECT: Contract 1123\_H2624 - Exhibition Station and Western Approach Tunnel

LOCATION: Wan Chai

Our Ref: LS/20426

Date of Inspection: 04 March, 2020