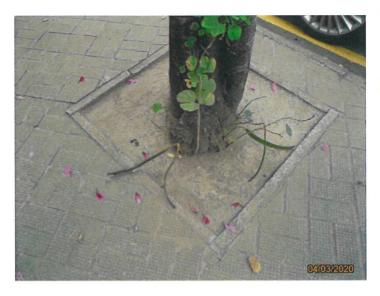

#### TREE SCHEDULE

CLIENT: Leighton - China State Joint Venture

PROJECT: Contract 1123\_H2624 - Exhibition Station and Western Approach Tunnel

LOCATION: Wan Chai

Our Ref: LS/20426

Date of Inspection: 04 March, 2020

Inspected by: Howard Lau, Alva Fung, Kenny Ng

|        | ree No. Botanical Name               | Chinese Common |                   | SIZE       |            | Form (Good/ | Health (Good/ | Recommendation (Provided by |                                                                                                                                             |
|--------|--------------------------------------|----------------|-------------------|------------|------------|-------------|---------------|-----------------------------|---------------------------------------------------------------------------------------------------------------------------------------------|
|        |                                      | Name           | Trunk DBH<br>(mm) | Height (m) | Spread (m) | Fair/ Poor) | Fair/ Poor)   | dient)                      | Remarks                                                                                                                                     |
| 0001   | Albizia lebbeck                      | 大葉合歡           | 625               | 10         | 10         | Fair        | Fair          | Fell                        | Broken branch, Cavity, Wound on trunk                                                                                                       |
|        | Melaleuca cajuputi subsp. cumingiana | 白千窟            | 316               | 9          | 5          | Fair        | Fair          | Transplant                  | N/A                                                                                                                                         |
|        | Melaleuca cajuputi subsp. cumingiana | 白千層            | 440               | 9          | 6          | Fair        | Fair          | Transplant                  | Broken branch, Wound on branch, Coexisting with another tree, Conflict with road sign                                                       |
|        | Albizia lebbeck                      | 大葉合歡           | 339               | 5          | 5          | Fair        | Fair          | Transplant                  | Cavity, Dead branch, Wound on branch, Wound on trunk                                                                                        |
|        | Roystonea regia                      | 王棕             | 421               | 12         | 2          | Fair        | Fair          | Transplant                  | Dead leaves                                                                                                                                 |
| (8.00) | Roystonea regia                      | 王棕             | 300               | 12         | 2          | Fair        | Fair          | Transplant                  | Dead leaves                                                                                                                                 |
|        | Roystonea regia                      | 王棕             | 377               | 12         | 2          | Fair        | Fair          | Transplant                  | Dead leaves                                                                                                                                 |
|        | Roystonea regla                      | 王粽             | 237               | 12         | 2          | Fair        | Fair          | Transplant                  | Dead leaves                                                                                                                                 |
|        | Roystonea regia                      | 王棕             | 316               | 12         | 2          | Fair        | Fair          | Transplant                  | Dead leaves                                                                                                                                 |
| 0012   | Roystonea regia                      | 王棕             | 358               | 12         | 2          | Fair        | Fair          | Transplant                  | Dead leaves                                                                                                                                 |
| 1914   | Roystonea regia                      | 王棕             | 309               | 12         | 2          | Fair        | Fair          | Transplant                  | Dead leaves                                                                                                                                 |
|        | Roystonea regia                      | 王棕             | 414               | 12         | 2          | Fair        | Fair          | Transplant                  | Dead leaves                                                                                                                                 |
| 0.155  | Roystonea regia                      | 王棕             | 353               | 12         | 2          | Fair        | Fair          | Transplant                  | Dead leaves                                                                                                                                 |
| ness   | Roystonea regia                      | 王棕             | 355               | 12         | 2          | Fair        | Fair          | Transplant                  | Dead leaves                                                                                                                                 |
| 1017   | Roystonea regia                      | 王椋             | 351               | 12         | 2          | Fair        | Fair          | Transplant                  | Dead leaves                                                                                                                                 |
| 0022   | N/A                                  | N/A            | N/A               | N/A        | N/A        | N/A         | N/A           | Missing                     | N/A                                                                                                                                         |
| 0025   | N/A                                  | N/A            | N/A               | N/A        | N/A        | N/A         | N/A           | Missing                     | N/A                                                                                                                                         |
| 0026   | N/A                                  | N/A            | N/A               | N/A        | N/A        | N/A         | N/A           | Missing                     | N/A                                                                                                                                         |
| 0028   | N/A                                  | N/A            | N/A               | N/A        | N/A        | N/A         | N/A           | Missing                     | N/A                                                                                                                                         |
| 0029   | N/A                                  | N/A            | N/A               | N/A        | N/A        | N/A         | N/A           | Missing                     | N/A                                                                                                                                         |
| 0031   | N/A                                  | N/A            | N/A               | N/A        | N/A        | N/A         | N/A           | Missing                     | NA                                                                                                                                          |
| 0035   | N/A                                  | N/A            | N/A               | N/A        | N/A        | N/A         | N/A           | Missing                     | WA                                                                                                                                          |
| DOSA   | Albizia lebbeck                      | 大葉合歡           | 169               | 5          | 3          | Poor        | Fair          | Fell                        | Planter in raised planter, Unbalanced tree form                                                                                             |
| 0333   | Aleurites moluccana                  | 石栗             | 277               | 5          | 6          | Poor        | Fair          | Fell                        | Crooked trunk. Wound on trunk. Wound on branch, Restricted root area                                                                        |
| 0402   | Bauhinia x blakeana                  | 洋紫荊            | 122               | 4          | 2          | Fair        | Fair          | Fell                        | Conflict with metal fence, Wound on trunk, Restricted rooting area, Appears to be Bauhinia variegata                                        |
| 0493   | Bauhinia variegata                   | 宮盼羊跨甲          | 113               | 4          | 3          | Fair        | Fair          | Retain                      | Pruned wound, Restricted rooting area, Wound on trunk, Crack on trunk, Appears to be fell in the future                                     |
| 0496   | Bauhinia x blakeana                  | 洋紫荊            | 141               | 5          | 4          | Poor        | Fair          | Retain                      | Crack on branch, Pruned wound, Wound on trunk, Restricted rooting area                                                                      |
| 0498   | Bauhinia x blakeana                  | 洋紫荊            | 148               | 8          | 5          | Fair        | Fair          | Retain                      | Restricted rooting area, Conflict with flagpole and lightpole, Crack on trunk, Included bark                                                |
| 0499   | Bauhinia variegata                   | 宮粉羊蹄甲          | 100               | 4          | 2          | Fair        | Fair          | Retain                      | Restricted by tree guying, Restricted rooting area                                                                                          |
| 0503   | Aleurites moluccana                  | 石栗             | 325               | 7          | 5          | Fair        | Fair          | Retain                      | Broken branch, Dead branch, Pruned wound, Restricted rooting area, Tilt sensor attached on root collar                                      |
| 0504   | Aleurites moluccana                  | 石栗             | 275               | 7          | 5          | Fair        | Fair          | Retain                      | Crack on branch, Crossed branches, Dead branch, Restricted rooting area, Wound on branch, Tilt sensor<br>attached on root collar            |
| 0505   | Aleurites moluccana                  | 石栗             | 269               | 7          | 4          | Fair        | Fair          | Retain                      | Broken branch, Concrete object on root, Dead branch, Dieback, Restricted rooting area, Wound on trun<br>Tilt sensor attached on root collar |
| 0506   | Aleurites moluccana                  | 石栗             | 330               | 7          | 5          | Fair        | Fair          | Retain                      | Conflict with lightpole, Dieback, Restricted rooting area, Tilt sensor attached on root collar, Wound on branch, Wound on trunk             |