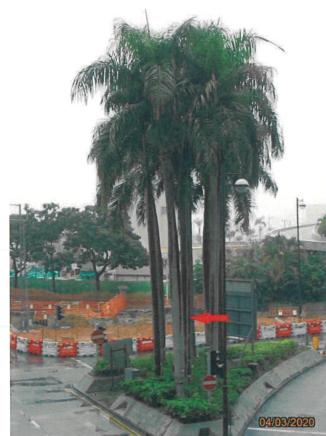

# Appendix III Tree Survey Plan

#### TREE SCHEDULE

CLIENT: Leighton - China State Joint Venture

PROJECT: Contract 1123\_H2624 - Exhibition Station and Western Approach Tunnel

LOCATION: Wan Chai

Our Ref: LS/20426

Date of Inspection: 04 March, 2020

Inspected by: Howard Lau, Alva Fung, Kenny Ng

|        | ree No. Botanical Name               | Chinese Common |                   | SIZE       |            | Form (Good/ | Health (Good/ | Recommendation (Provided by |                                                                                                                                             |
|--------|--------------------------------------|----------------|-------------------|------------|------------|-------------|---------------|-----------------------------|---------------------------------------------------------------------------------------------------------------------------------------------|
|        |                                      | Name           | Trunk DBH<br>(mm) | Height (m) | Spread (m) | Fair/ Poor) | Fair/ Poor)   | dient)                      | Remarks                                                                                                                                     |
| 0001   | Albizia lebbeck                      | 大葉合歡           | 625               | 10         | 10         | Fair        | Fair          | Fell                        | Broken branch, Cavity, Wound on trunk                                                                                                       |
|        | Melaleuca cajuputi subsp. cumingiana | 白千窟            | 316               | 9          | 5          | Fair        | Fair          | Transplant                  | N/A                                                                                                                                         |
|        | Melaleuca cajuputi subsp. cumingiana | 白千層            | 440               | 9          | 6          | Fair        | Fair          | Transplant                  | Broken branch, Wound on branch, Coexisting with another tree, Conflict with road sign                                                       |
|        | Albizia lebbeck                      | 大葉合歡           | 339               | 5          | 5          | Fair        | Fair          | Transplant                  | Cavity, Dead branch, Wound on branch, Wound on trunk                                                                                        |
|        | Roystonea regia                      | 王棕             | 421               | 12         | 2          | Fair        | Fair          | Transplant                  | Dead leaves                                                                                                                                 |
| (8.00) | Roystonea regia                      | 王棕             | 300               | 12         | 2          | Fair        | Fair          | Transplant                  | Dead leaves                                                                                                                                 |
|        | Roystonea regia                      | 王棕             | 377               | 12         | 2          | Fair        | Fair          | Transplant                  | Dead leaves                                                                                                                                 |
|        | Roystonea regla                      | 王粽             | 237               | 12         | 2          | Fair        | Fair          | Transplant                  | Dead leaves                                                                                                                                 |
|        | Roystonea regia                      | 王棕             | 316               | 12         | 2          | Fair        | Fair          | Transplant                  | Dead leaves                                                                                                                                 |
| 0012   | Roystonea regia                      | 王棕             | 358               | 12         | 2          | Fair        | Fair          | Transplant                  | Dead leaves                                                                                                                                 |
| 1914   | Roystonea regia                      | 王棕             | 309               | 12         | 2          | Fair        | Fair          | Transplant                  | Dead leaves                                                                                                                                 |
|        | Roystonea regia                      | 王棕             | 414               | 12         | 2          | Fair        | Fair          | Transplant                  | Dead leaves                                                                                                                                 |
| 0.155  | Roystonea regia                      | 王棕             | 353               | 12         | 2          | Fair        | Fair          | Transplant                  | Dead leaves                                                                                                                                 |
| ness   | Roystonea regia                      | 王棕             | 355               | 12         | 2          | Fair        | Fair          | Transplant                  | Dead leaves                                                                                                                                 |
| 1017   | Roystonea regia                      | 王椋             | 351               | 12         | 2          | Fair        | Fair          | Transplant                  | Dead leaves                                                                                                                                 |
| 0022   | N/A                                  | N/A            | N/A               | N/A        | N/A        | N/A         | N/A           | Missing                     | N/A                                                                                                                                         |
| 0025   | N/A                                  | N/A            | N/A               | N/A        | N/A        | N/A         | N/A           | Missing                     | N/A                                                                                                                                         |
| 0026   | N/A                                  | N/A            | N/A               | N/A        | N/A        | N/A         | N/A           | Missing                     | N/A                                                                                                                                         |
| 0028   | N/A                                  | N/A            | N/A               | N/A        | N/A        | N/A         | N/A           | Missing                     | N/A                                                                                                                                         |
| 0029   | N/A                                  | N/A            | N/A               | N/A        | N/A        | N/A         | N/A           | Missing                     | N/A                                                                                                                                         |
| 0031   | N/A                                  | N/A            | N/A               | N/A        | N/A        | N/A         | N/A           | Missing                     | NA                                                                                                                                          |
| 0035   | N/A                                  | N/A            | N/A               | N/A        | N/A        | N/A         | N/A           | Missing                     | WA                                                                                                                                          |
| DOSA   | Albizia lebbeck                      | 大葉合歡           | 169               | 5          | 3          | Poor        | Fair          | Fell                        | Planter in raised planter, Unbalanced tree form                                                                                             |
| 0333   | Aleurites moluccana                  | 石栗             | 277               | 5          | 6          | Poor        | Fair          | Fell                        | Crooked trunk. Wound on trunk. Wound on branch, Restricted root area                                                                        |
| 0402   | Bauhinia x blakeana                  | 洋紫荊            | 122               | 4          | 2          | Fair        | Fair          | Fell                        | Conflict with metal fence, Wound on trunk, Restricted rooting area, Appears to be Bauhinia variegata                                        |
| 0493   | Bauhinia variegata                   | 宮盼羊跨甲          | 113               | 4          | 3          | Fair        | Fair          | Retain                      | Pruned wound, Restricted rooting area, Wound on trunk, Crack on trunk, Appears to be fell in the future                                     |
| 0496   | Bauhinia x blakeana                  | 洋紫荊            | 141               | 5          | 4          | Poor        | Fair          | Retain                      | Crack on branch, Pruned wound, Wound on trunk, Restricted rooting area                                                                      |
| 0498   | Bauhinia x blakeana                  | 洋紫荊            | 148               | 8          | 5          | Fair        | Fair          | Retain                      | Restricted rooting area, Conflict with flagpole and lightpole, Crack on trunk, Included bark                                                |
| 0499   | Bauhinia variegata                   | 宮粉羊蹄甲          | 100               | 4          | 2          | Fair        | Fair          | Retain                      | Restricted by tree guying, Restricted rooting area                                                                                          |
| 0503   | Aleurites moluccana                  | 石栗             | 325               | 7          | 5          | Fair        | Fair          | Retain                      | Broken branch, Dead branch, Pruned wound, Restricted rooting area, Tilt sensor attached on root collar                                      |
| 0504   | Aleurites moluccana                  | 石栗             | 275               | 7          | 5          | Fair        | Fair          | Retain                      | Crack on branch, Crossed branches, Dead branch, Restricted rooting area, Wound on branch, Tilt sensor<br>attached on root collar            |
| 0505   | Aleurites moluccana                  | 石栗             | 269               | 7          | 4          | Fair        | Fair          | Retain                      | Broken branch, Concrete object on root, Dead branch, Dieback, Restricted rooting area, Wound on trun<br>Tilt sensor attached on root collar |
| 0506   | Aleurites moluccana                  | 石栗             | 330               | 7          | 5          | Fair        | Fair          | Retain                      | Conflict with lightpole, Dieback, Restricted rooting area, Tilt sensor attached on root collar, Wound on branch, Wound on trunk             |