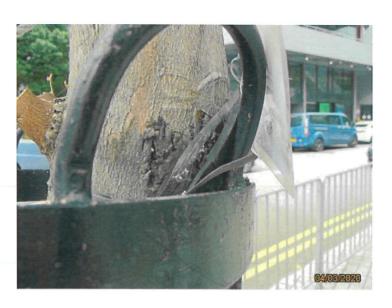

#### 2.2 Tree Preservation and Protection

- Existing trees to be retained on site should be carefully protected during construction;
- Trees to be preserved are those with status 'Retain' as shown in Appendix IV and those with status 'Transplant' when they are still within the site and during the period of transplanting operations until they are moved to their receptor sites;
- Relevant protection and horticultural / preservation measures are to be carried out during the construction period should there be any adjacent works that may create physical damage to trees, soil compaction, change in ground levels, excavation/ trenching, drilling and instability including pruning and control of pest and disease where applicable;
- As a precautionary measure, preserved trees shall be temporarily fenced-off or provided with trunk protection where applicable to avoid any damage;

- The temporary protective fencing shall be 1500-2000mm high, and shall ideally be constructed of strong, impenetrable material such as steel sheet or wooden board;
- In certain circumstances where space for tree protection is a particular problem, protection of the tree trunk with planks will be adopted. In these cases, the ground within the root zone should be protected from compaction with mats and gravel or boards/tracks for vehicles. (It should be noted that these treatments should only be used temporarily so that anaerobic soil conditions do not build up in the root zone);
- Referring to the Tree Survey Schedule in Appendix IV, 65 numbers of trees would be retained under Contract No. SCL1123.
- Should there be further trees identified, the trees will be retained in the first instance until agreement with the Engineer is sought.