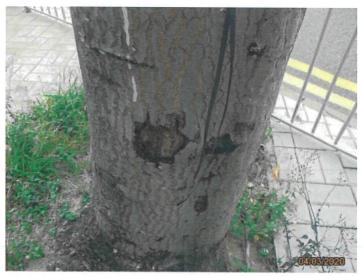

#### 2.1 General

- Topsoil, where identified, should be stripped and stored for re-use in the construction of the soft landscape works, where practicable;
- Tree survey reports, which are associated with the tree transplantation, tree felling and tree preservation, should be submitted to the Engineer and subject to the Engineer's approval;
- LCSJV will endeavour to carefully execute the tree preservation, protection and transplanting works accordingly. The Contractor shall exercise the greatest care during the progress of the work to avoid damage to any tree;
- The trees to be retained, transplanted and felled shall follow the latest tree survey plan as shown in **Appendix III**;
- The survey of trees has been conducted and the latest survey result is shown in the tree survey schedule in **Appendix IV**;
- Photos record of trees to be transplanted and retained are shown in Appendix VIII;

#### 2.2 Tree Preservation and Protection

- Existing trees to be retained on site should be carefully protected during construction;
- Trees to be preserved are those with status 'Retain' as shown in Appendix IV and those with status 'Transplant' when they are still within the site and during the period of transplanting operations until they are moved to their receptor sites;
- Relevant protection and horticultural / preservation measures are to be carried out during the construction period should there be any adjacent works that may create physical damage to trees, soil compaction, change in ground levels, excavation/ trenching, drilling and instability including pruning and control of pest and disease where applicable;
- As a precautionary measure, preserved trees shall be temporarily fenced-off or provided with trunk protection where applicable to avoid any damage;