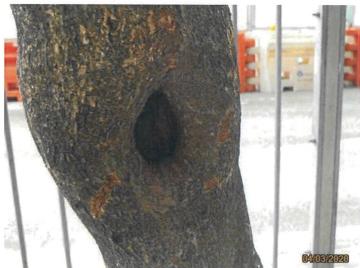

# Appendix III Tree Survey Plan

# Appendix IV Tree Survey Schedule

#### TREE SCHEDULE

CLIENT: Leighton - China State Joint Venture

PROJECT: Contract 1123\_H2624 - Exhibition Station and Western Approach Tunnel

LOCATION: Wan Chai

Our Ref: LS/20426

Date of Inspection: 04 March, 2020