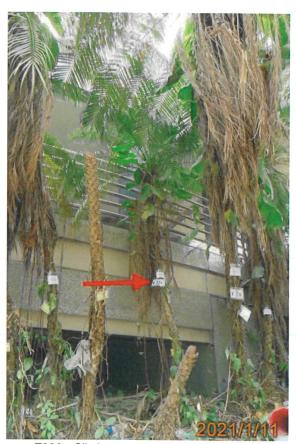

Appendix V Location Plan for Nursery

Appendix VI Planting Plans with Plant Schedules for the Landscape Work

Appendix VII Implementation Schedule for Landscape and Visual Mitigation Measures

Appendix VIII Photo record of All Trees to be Transplanted and Retained

#### 2.1 General

- Topsoil, where identified, should be stripped and stored for re-use in the construction of the soft landscape works, where practicable;
- Tree survey reports, which are associated with the tree transplantation, tree felling and tree preservation, should be submitted to the Engineer and subject to the Engineer's approval;
- LCSJV will endeavour to carefully execute the tree preservation, protection and transplanting works accordingly. The Contractor shall exercise the greatest care during the progress of the work to avoid damage to any tree;
- The trees to be retained, transplanted and felled shall follow the latest tree survey plan as shown in **Appendix III**;
- The survey of trees has been conducted and the latest survey result is shown in the tree survey schedule in **Appendix IV**;
- Photos record of trees to be transplanted and retained are shown in Appendix VIII;