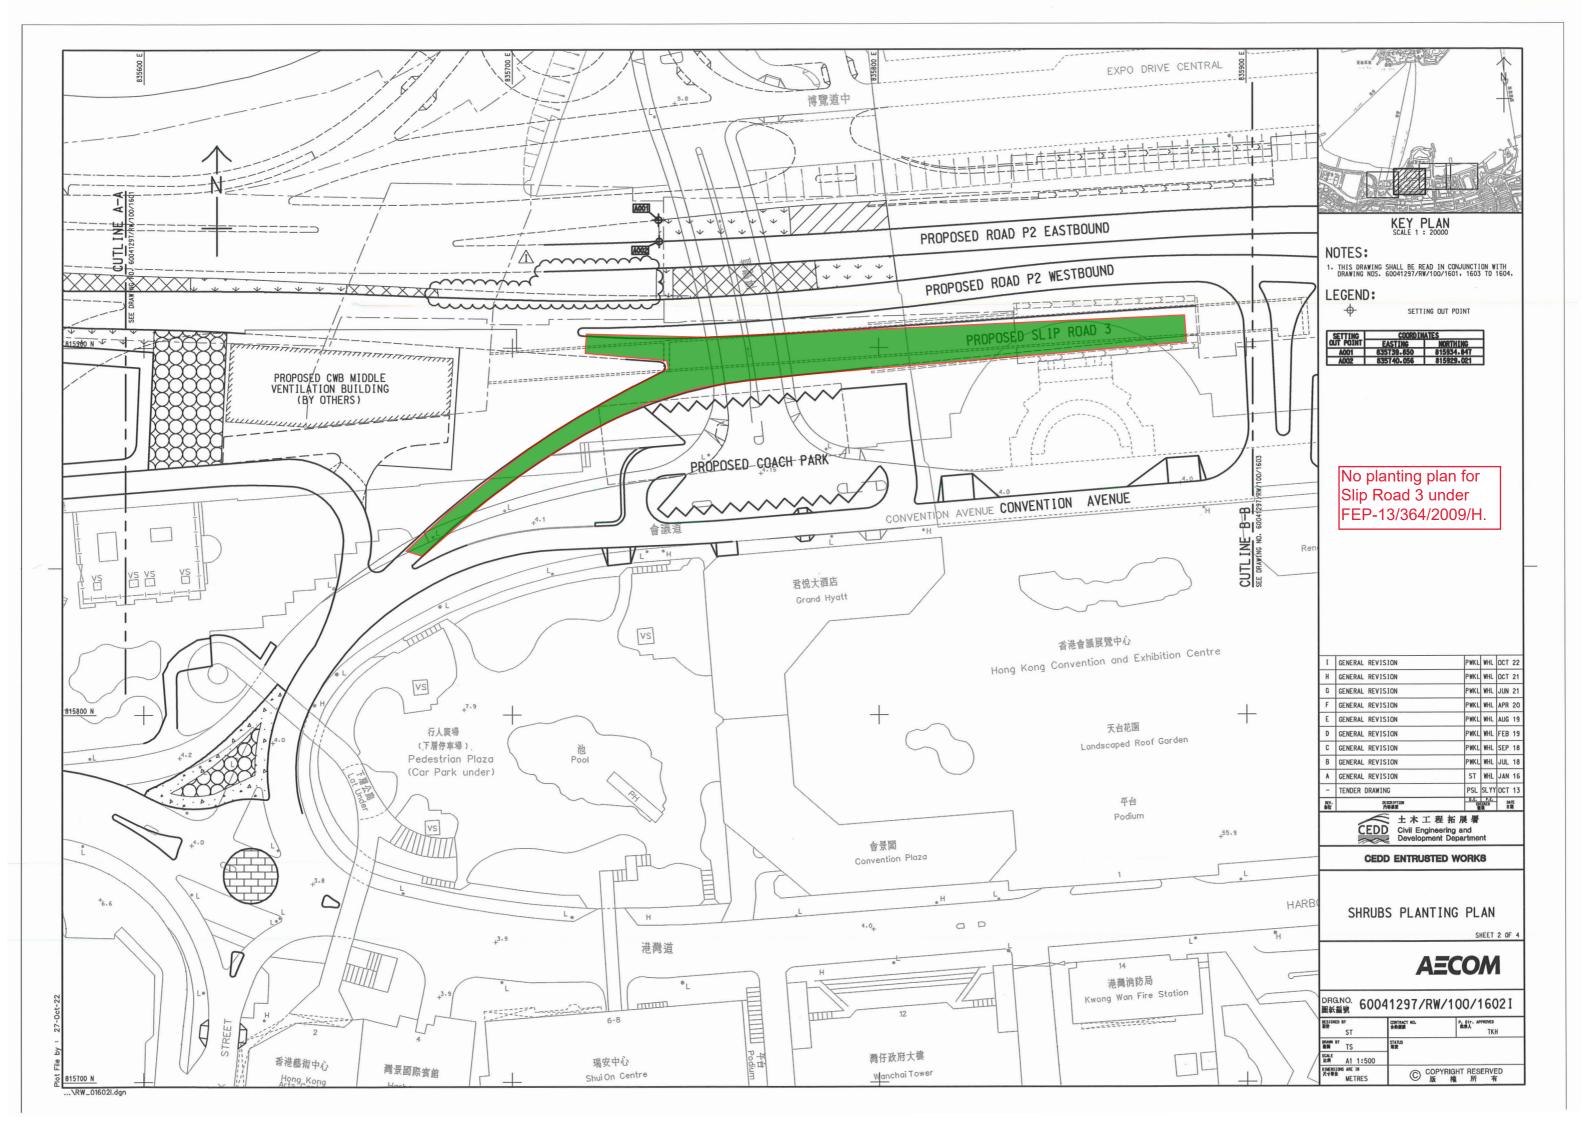

#### 1.3.1 **FEP-13/364/2009/H**

As "Detour Slip Road 3" constructed by WDII would need to be demolished by SCL1123 and "Slip Road 3" would be constructed by SCL1123, at-grade road works will be constructed by SCL1123. The extent of the "Slip Road 3" in Wan Chai North area is shown in **Appendix I**.

The Construction activities of the Project mainly includes:

- Slip roads to connect the CWB to the local road system in the Wan Chai North and Causeway Bay area;
- Associated road lighting; road signing, traffic control and surveillance system; and
- All other associated works

There is no tree or landscape item identified within FEP-13/364/2009/H area.

# Appendix I Layout Plan for Works Area under FEP-03/376/2009 & FEP-13/364/2009/H