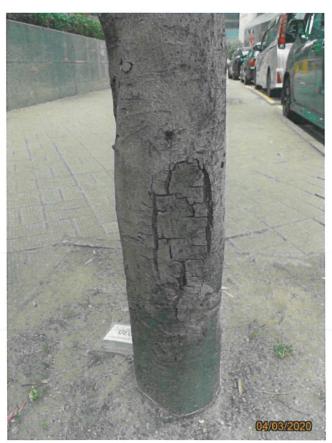

#### 2.2 Tree Preservation and Protection

- Existing trees to be retained on site should be carefully protected during construction;
- Trees to be preserved are those with status 'Retain' as shown in Appendix IV and those with status 'Transplant' when they are still within the site and during the period of transplanting operations until they are moved to their receptor sites;
- Relevant protection and horticultural / preservation measures are to be carried out during the construction period should there be any adjacent works that may create physical damage to trees, soil compaction, change in ground levels, excavation/ trenching, drilling and instability including pruning and control of pest and disease where applicable;
- As a precautionary measure, preserved trees shall be temporarily fenced-off or provided with trunk protection where applicable to avoid any damage;

Appendix V Location Plan for Nursery

Appendix VI Planting Plans with Plant Schedules for the Landscape Work

Appendix VII Implementation Schedule for Landscape and Visual Mitigation Measures

Appendix VIII Photo record of All Trees to be Transplanted and Retained