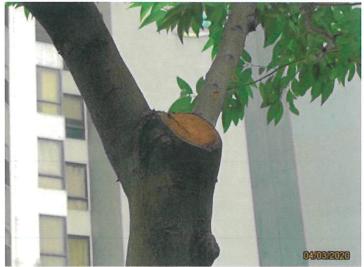

#### 2.4 Tree Felling

- Trees identified to be felled will be labelled with their corresponding tree numbers as marked according to the Tree Survey Plan in Appendix III;
- The trees to be felled are approved by the Lands Department the District Lands Office (DLO);
- The trees to be felled will be cut and removed under close supervision;
- A total of 18 trees will be felled on-site under Contract No. SCL1123;
- Compensatory tree planting for the proposed tree felling is to be implemented in accordance with the requirements stipulated in DEVB TC(W) No. 4/2020.

Appendix V Location Plan for Nursery

Appendix VI Planting Plans with Plant Schedules for the Landscape Work

Appendix VII Implementation Schedule for Landscape and Visual Mitigation Measures

Appendix VIII Photo record of All Trees to be Transplanted and Retained