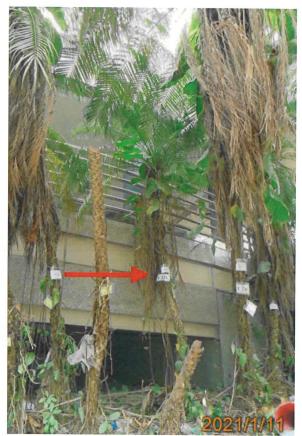

Appendix V Location Plan for Nursery

Appendix VI Planting Plans with Plant Schedules for the Landscape Work

Appendix VII Implementation Schedule for Landscape and Visual Mitigation Measures

Appendix VIII Photo record of All Trees to be Transplanted and Retained

#### 2.1 General

- Topsoil, where identified, should be stripped and stored for re-use in the construction of the soft landscape works, where practicable;
- Tree survey reports, which are associated with the tree transplantation, tree felling and tree preservation, should be submitted to the Engineer and subject to the Engineer's approval;
- LCSJV will endeavour to carefully execute the tree preservation, protection and transplanting works accordingly. The Contractor shall exercise the greatest care during the progress of the work to avoid damage to any tree;
- The trees to be retained, transplanted and felled shall follow the latest tree survey plan as shown in **Appendix III**;
- The survey of trees has been conducted and the latest survey result is shown in the tree survey schedule in **Appendix IV**;
- Photos record of trees to be transplanted and retained are shown in Appendix VIII;