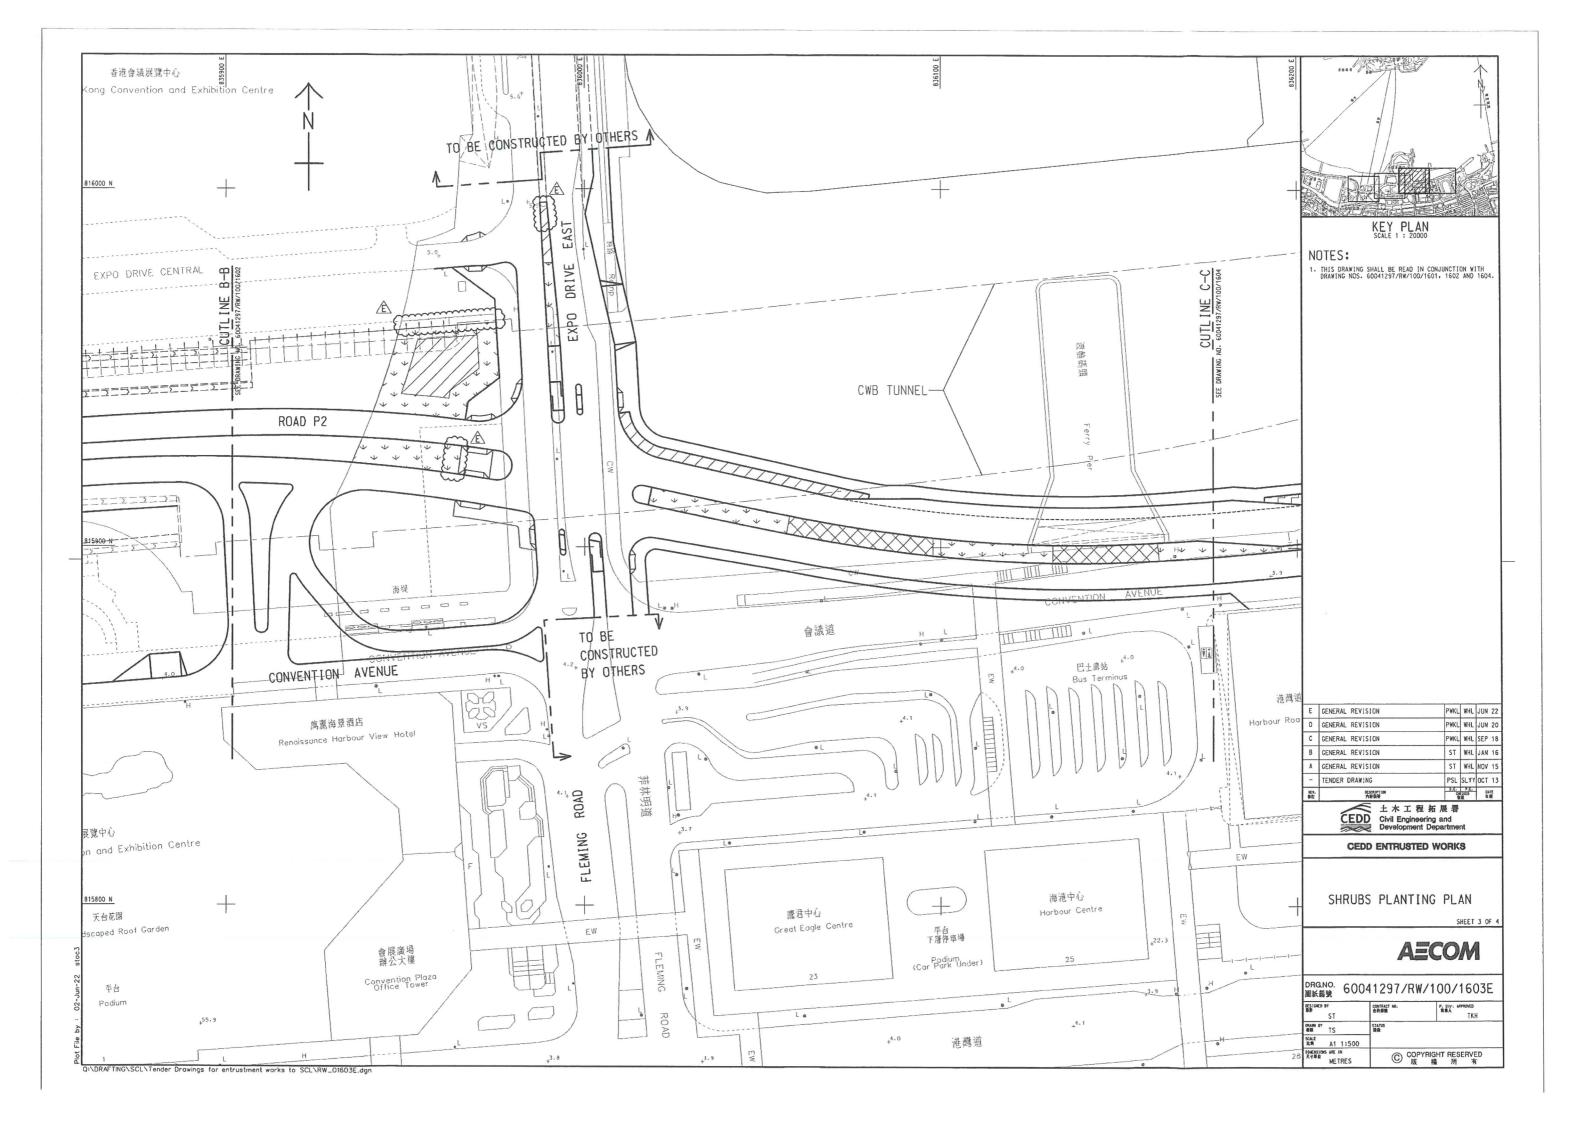

# Appendix I Layout Plan for Works Area under FEP-03/376/2009 & FEP-13/364/2009/H

#### 1.3.2 **FEP-03/376/2009**

As Road P2, other new primary and district distributor roads connecting to the slip roads of the Central-Wan Chai Bypass at-grade road works will be constructed by SCL1123. The works area is shown in **Appendix I**.

#### 1.3.1 **FEP-13/364/2009/H**

As "Detour Slip Road 3" constructed by WDII would need to be demolished by SCL1123 and "Slip Road 3" would be constructed by SCL1123, at-grade road works will be constructed by SCL1123. The extent of the "Slip Road 3" in Wan Chai North area is shown in **Appendix I**.