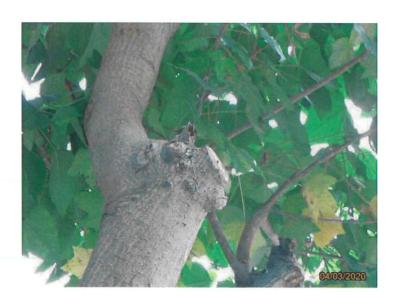

rown condition



A159 - Epicormics



A159 - Old wound on trunk





A159 - Restricted rooting area



AT003 - Overview

A159 - Wound on trunk



AT003 Coexisting with another tree



AT021 - Overview



AT022 - Overview



AT023 - Overview



S001 - Overview





S001 - Pruned wound (2)



S001 - Pruned wound



S001 - Wound on branch

S002 - Overview





S002 - Broken branch (2)

S002 - Broken branch



S003 - Overview



S003 - Epicormics





S003 - Pruned wound



S003 - Wound on branch



S003 - Wound on trunk

S004 - Overview



S004 - Broken branch



S004 - wound on branch



S005 - Overview



S005 - Broken branch and dead branch





S005 - Broken branch

S005 - Conflict with lightpole





S005 - Dead branch





S005 - Pruned wound

S005 - Wound on trunk



S006 - Overview



S006 - Pruned wound





S006 - Sign of insects

S006 - Wound on branch (2)



S006 - Wound on branch



S006 - Wound on root collar





S006 - Wound on trunk

S006 - Wound on trunk (2)





S008 - Overview



S008 - Cavity



S008 - Electirc wire tying on trunk



S008 - Wound on root collar



S008 - Wound on trunk



S009 - Overview





S009 - Broken branch ((2)

S009 - Broken branch





S009 - Dieback





S009 - Wound on branch (2)



S009 - Wound on trunk (2)

S009 - Wound on branch



S009 - Wound on trunk







S012 - Dead branch









S012 - Insects invasion (3)

S012 - Insects invasion





S012 - Restricted rooting area and weeds



S012 - Wound on trunk (2)



S012 - Wound on trunk



S015 - Overview



S015 - Broken branch (2)



23)

S015 - Crack on trunk

S015 - Bro