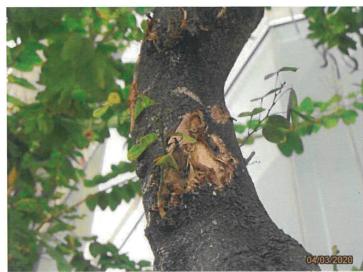

#### 2.1 General

- Topsoil, where identified, should be stripped and stored for re-use in the construction of the soft landscape works, where practicable;
- Tree survey reports, which are associated with the tree transplantation, tree felling and tree preservation, should be submitted to the Engineer and subject to the Engineer's approval;
- LCSJV will endeavour to carefully execute the tree preservation, protection and transplanting works accordingly. The Contractor shall exercise the greatest care during the progress of the work to avoid damage to any tree;
- The trees to be retained, transplanted and felled shall follow the latest tree survey plan as shown in **Appendix III**;
- The survey of trees has been conducted and the latest survey result is shown in the tree survey schedule in **Appendix IV**;
- Photos record of trees to be transplanted and retained are shown in Appendix VIII;

#### 2.2 Tree Preservation and Protection

- Existing trees to be retained on site should be carefully protected during construction;
- Trees to be preserved are those with status 'Retain' as shown in Appendix IV and those with status 'Transplant' when they are still within the site and during the period of transplanting operations until they are moved to their receptor sites;
- Relevant protection and horticultural / preservation measures are to be carried out during the construction period should there be any adjacent works that may create physical damage to trees, soil compaction, change in ground levels, excavation/ trenching, drilling and instability including pruning and control of pest and disease where applicable;
- As a precautionary measure, preserved trees shall be temporarily fenced-off or provided with trunk protection where applicable to avoid any damage;

#### 2.3 Tree Transplanting

- Trees unavoidably affected by the construction works should be transplanted where practicable;
- Trees identified to be transplanted will be labelled with its corresponding tree numbers as marked according to the Tree Survey Schedule in **Appendix IV**;
- Trees will be transplanted to temporary off-site holding nursery as shown in Appendix V;
- The holding nursery will be maintained with care;
- The final permanent locations of the transplanted trees are to be confirmed on site with the Engineer;
- The planting plans with plant schedules specifying plant species, sizes, spacing and quantities for the landscape works are shown in Appendix VI;
- A 12-month maintenance period will be provided for the trees after planting;
- Post-transplanting maintenance works will be conducted including general maintenance works during the transition period and when the trees are kept in the temporary holding nursery before being transplanted back to the Contract Site (to be agreed with the Engineer) or the establishment period;
- A total of 22 trees is recommended to be transplanted under Contract No. SCL1123 according to the Tree Survey Schedule in Appendix IV.
- 1 tree no. T1086 shown in the tree transplanting plan cannot be found on-site.