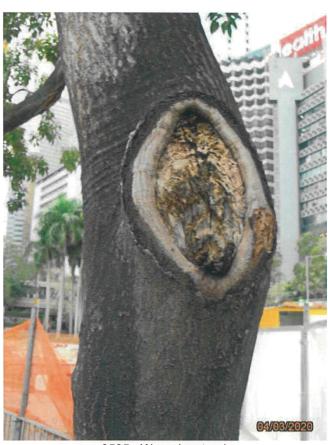

#### 2.1 General

- Topsoil, where identified, should be stripped and stored for re-use in the construction of the soft landscape works, where practicable;
- Tree survey reports, which are associated with the tree transplantation, tree felling and tree preservation, should be submitted to the Engineer and subject to the Engineer's approval;
- LCSJV will endeavour to carefully execute the tree preservation, protection and transplanting works accordingly. The Contractor shall exercise the greatest care during the progress of the work to avoid damage to any tree;
- The trees to be retained, transplanted and felled shall follow the latest tree survey plan as shown in **Appendix III**;
- The survey of trees has been conducted and the latest survey result is shown in the tree survey schedule in **Appendix IV**;
- Photos record of trees to be transplanted and retained are shown in Appendix VIII;

- The temporary protective fencing shall be 1500-2000mm high, and shall ideally be constructed of strong, impenetrable material such as steel sheet or wooden board;
- In certain circumstances where space for tree protection is a particular problem, protection of the tree trunk with planks will be adopted. In these cases, the ground within the root zone should be protected from compaction with mats and gravel or boards/tracks for vehicles. (It should be noted that these treatments should only be used temporarily so that anaerobic soil conditions do not build up in the root zone);
- Referring to the Tree Survey Schedule in Appendix IV, 65 numbers of trees would be retained under Contract No. SCL1123.
- Should there be further trees identified, the trees will be retained in the first instance until agreement with the Engineer is sought.