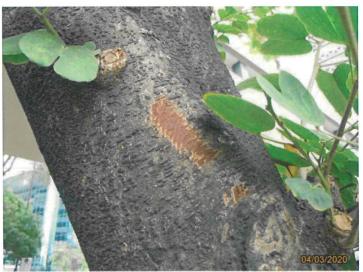

Appendix V Location Plan for Nursery

Appendix VI Planting Plans with Plant Schedules for the Landscape Work

Appendix VII Implementation Schedule for Landscape and Visual Mitigation Measures

Appendix VIII Photo record of All Trees to be Transplanted and Retained

#### 2.1 General

- Topsoil, where identified, should be stripped and stored for re-use in the construction of the soft landscape works, where practicable;
- Tree survey reports, which are associated with the tree transplantation, tree felling and tree preservation, should be submitted to the Engineer and subject to the Engineer's approval;
- LCSJV will endeavour to carefully execute the tree preservation, protection and transplanting works accordingly. The Contractor shall exercise the greatest care during the progress of the work to avoid damage to any tree;
- The trees to be retained, transplanted and felled shall follow the latest tree survey plan as shown in **Appendix III**;
- The survey of trees has been conducted and the latest survey result is shown in the tree survey schedule in **Appendix IV**;
- Photos record of trees to be transplanted and retained are shown in Appendix VIII;