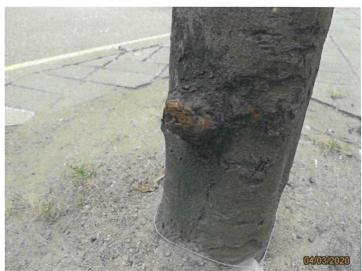

#### 2.2 Tree Preservation and Protection

- Existing trees to be retained on site should be carefully protected during construction;
- Trees to be preserved are those with status 'Retain' as shown in Appendix IV and those with status 'Transplant' when they are still within the site and during the period of transplanting operations until they are moved to their receptor sites;
- Relevant protection and horticultural / preservation measures are to be carried out during the construction period should there be any adjacent works that may create physical damage to trees, soil compaction, change in ground levels, excavation/ trenching, drilling and instability including pruning and control of pest and disease where applicable;
- As a precautionary measure, preserved trees shall be temporarily fenced-off or provided with trunk protection where applicable to avoid any damage;

Appendix V Location Plan for Nursery

Appendix VI Planting Plans with Plant Schedules for the Landscape Work

Appendix VII Implementation Schedule for Landscape and Visual Mitigation Measures

Appendix VIII Photo record of All Trees to be Transplanted and Retained