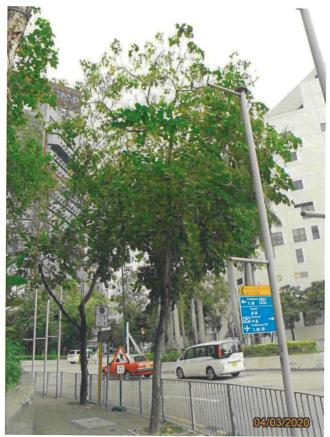

#### TREE SCHEDULE

CLIENT: Leighton - China State Joint Venture

PROJECT: Contract 1123\_H2624 - Exhibition Station and Western Approach Tunnel

LOCATION: Wan Chai

Our Ref: LS/20426

Date of Inspection: 04 March, 2020

Inspected by: Howard Lau, Alva Fung, Kenny Ng

|        | ree No. Botanical Name               | Chinese Common |                   | SIZE       |            | Form (Good/ | Health (Good/ | Recommendation (Provided by |                                                                                                                                             |
|--------|--------------------------------------|----------------|-------------------|------------|------------|-------------|---------------|-----------------------------|---------------------------------------------------------------------------------------------------------------------------------------------|
|        |                                      | Name           | Trunk DBH<br>(mm) | Height (m) | Spread (m) | Fair/ Poor) | Fair/ Poor)   | dient)                      | Remarks                                                                                                                                     |
| 0001   | Albizia lebbeck                      | 大葉合歡           | 625               | 10         | 10         | Fair        | Fair          | Fell                        | Broken branch, Cavity, Wound on trunk                                                                                                       |
|        | Melaleuca cajuputi subsp. cumingiana | 白千窟            | 316               | 9          | 5          | Fair        | Fair          | Transplant                  | N/A                                                                                                                                         |
|        | Melaleuca cajuputi subsp. cumingiana | 白千層            | 440               | 9          | 6          | Fair        | Fair          | Transplant                  | Broken branch, Wound on branch, Coexisting with another tree, Conflict with road sign                                                       |
|        | Albizia lebbeck                      | 大葉合歡           | 339               | 5          | 5          | Fair        | Fair          | Transplant                  | Cavity, Dead branch, Wound on branch, Wound on trunk                                                                                        |
|        | Roystonea regia                      | 王棕             | 421               | 12         | 2          | Fair        | Fair          | Transplant                  | Dead leaves                                                                                                                                 |
| (8.00) | Roystonea regia                      | 王棕             | 300               | 12         | 2          | Fair        | Fair          | Transplant                  | Dead leaves                                                                                                                                 |
|        | Roystonea regia                      | 王棕             | 377               | 12         | 2          | Fair        | Fair          | Transplant                  | Dead leaves                                                                                                                                 |
|        | Roystonea regla                      | 王粽             | 237               | 12         | 2          | Fair        | Fair          | Transplant                  | Dead leaves                                                                                                                                 |
|        | Roystonea regia                      | 王棕             | 316               | 12         | 2          | Fair        | Fair          | Transplant                  | Dead leaves                                                                                                                                 |
| 0012   | Roystonea regia                      | 王棕             | 358               | 12         | 2          | Fair        | Fair          | Transplant                  | Dead leaves                                                                                                                                 |
| 1914   | Roystonea regia                      | 王棕             | 309               | 12         | 2          | Fair        | Fair          | Transplant                  | Dead leaves                                                                                                                                 |
|        | Roystonea regia                      | 王棕             | 414               | 12         | 2          | Fair        | Fair          | Transplant                  | Dead leaves                                                                                                                                 |
| 0.155  | Roystonea regia                      | 王棕             | 353               | 12         | 2          | Fair        | Fair          | Transplant                  | Dead leaves                                                                                                                                 |
| ness   | Roystonea regia                      | 王棕             | 355               | 12         | 2          | Fair        | Fair          | Transplant                  | Dead leaves                                                                                                                                 |
| 1017   | Roystonea regia                      | 王椋             | 351               | 12         | 2          | Fair        | Fair          | Transplant                  | Dead leaves                                                                                                                                 |
| 0022   | N/A                                  | N/A            | N/A               | N/A        | N/A        | N/A         | N/A           | Missing                     | N/A                                                                                                                                         |
| 0025   | N/A                                  | N/A            | N/A               | N/A        | N/A        | N/A         | N/A           | Missing                     | N/A                                                                                                                                         |
| 0026   | N/A                                  | N/A            | N/A               | N/A        | N/A        | N/A         | N/A           | Missing                     | N/A                                                                                                                                         |
| 0028   | N/A                                  | N/A            | N/A               | N/A        | N/A        | N/A         | N/A           | Missing                     | N/A                                                                                                                                         |
| 0029   | N/A                                  | N/A            | N/A               | N/A        | N/A        | N/A         | N/A           | Missing                     | N/A                                                                                                                                         |
| 0031   | N/A                                  | N/A            | N/A               | N/A        | N/A        | N/A         | N/A           | Missing                     | NA                                                                                                                                          |
| 0035   | N/A                                  | N/A            | N/A               | N/A        | N/A        | N/A         | N/A           | Missing                     | WA                                                                                                                                          |
| DOSA   | Albizia lebbeck                      | 大葉合歡           | 169               | 5          | 3          | Poor        | Fair          | Fell                        | Planter in raised planter, Unbalanced tree form                                                                                             |
| 0333   | Aleurites moluccana                  | 石栗             | 277               | 5          | 6          | Poor        | Fair          | Fell                        | Crooked trunk. Wound on trunk. Wound on branch, Restricted root area                                                                        |
| 0402   | Bauhinia x blakeana                  | 洋紫荊            | 122               | 4          | 2          | Fair        | Fair          | Fell                        | Conflict with metal fence, Wound on trunk, Restricted rooting area, Appears to be Bauhinia variegata                                        |
| 0493   | Bauhinia variegata                   | 宮盼羊跨甲          | 113               | 4          | 3          | Fair        | Fair          | Retain                      | Pruned wound, Restricted rooting area, Wound on trunk, Crack on trunk, Appears to be fell in the future                                     |
| 0496   | Bauhinia x blakeana                  | 洋紫荊            | 141               | 5          | 4          | Poor        | Fair          | Retain                      | Crack on branch, Pruned wound, Wound on trunk, Restricted rooting area                                                                      |
| 0498   | Bauhinia x blakeana                  | 洋紫荊            | 148               | 8          | 5          | Fair        | Fair          | Retain                      | Restricted rooting area, Conflict with flagpole and lightpole, Crack on trunk, Included bark                                                |
| 0499   | Bauhinia variegata                   | 宮粉羊蹄甲          | 100               | 4          | 2          | Fair        | Fair          | Retain                      | Restricted by tree guying, Restricted rooting area                                                                                          |
| 0503   | Aleurites moluccana                  | 石栗             | 325               | 7          | 5          | Fair        | Fair          | Retain                      | Broken branch, Dead branch, Pruned wound, Restricted rooting area, Tilt sensor attached on root collar                                      |
| 0504   | Aleurites moluccana                  | 石栗             | 275               | 7          | 5          | Fair        | Fair          | Retain                      | Crack on branch, Crossed branches, Dead branch, Restricted rooting area, Wound on branch, Tilt sensor<br>attached on root collar            |
| 0505   | Aleurites moluccana                  | 石栗             | 269               | 7          | 4          | Fair        | Fair          | Retain                      | Broken branch, Concrete object on root, Dead branch, Dieback, Restricted rooting area, Wound on trun<br>Tilt sensor attached on root collar |
| 0506   | Aleurites moluccana                  | 石栗             | 330               | 7          | 5          | Fair        | Fair          | Retain                      | Conflict with lightpole, Dieback, Restricted rooting area, Tilt sensor attached on root collar, Wound on branch, Wound on trunk             |