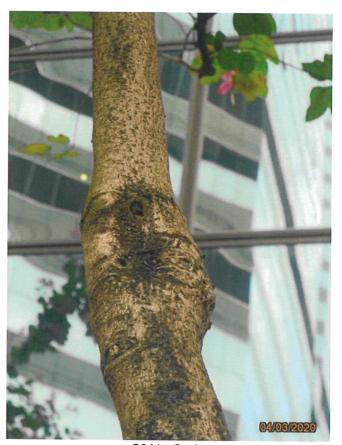

# Appendix IV Tree Survey Schedule

#### TREE SCHEDULE

CLIENT: Leighton - China State Joint Venture

PROJECT: Contract 1123\_H2624 - Exhibition Station and Western Approach Tunnel

LOCATION: Wan Chai

Our Ref: LS/20426

Date of Inspection: 04 March, 2020

Inspected by: Howard Lau, Alva Fung, Kenny Ng

|        | ree No. Botanical Name               | Chinese Common |                   | SIZE       |            | Form (Good/ | Health (Good/ | Recommendation (Provided by |                                                                                                                                             |
|--------|--------------------------------------|----------------|-------------------|------------|------------|-------------|---------------|-----------------------------|---------------------------------------------------------------------------------------------------------------------------------------------|
|        |                                      | Name           | Trunk DBH<br>(mm) | Height (m) | Spread (m) | Fair/ Poor) | Fair/ Poor)   | dient)                      | Remarks                                                                                                                                     |
| 0001   | Albizia lebbeck                      | 大葉合歡           | 625               | 10         | 10         | Fair        | Fair          | Fell                        | Broken branch, Cavity, Wound on trunk                                                                                                       |
|        | Melaleuca cajuputi subsp. cumingiana | 白千窟            | 316               | 9          | 5          | Fair        | Fair          | Transplant                  | N/A                                                                                                                                         |
|        | Melaleuca cajuputi subsp. cumingiana | 白千層            | 440               | 9          | 6          | Fair        | Fair          | Transplant                  | Broken branch, Wound on branch, Coexisting with another tree, Conflict with road sign                                                       |
|        | Albizia lebbeck                      | 大葉合歡           | 339               | 5          | 5          | Fair        | Fair          | Transplant                  | Cavity, Dead branch, Wound on branch, Wound on trunk                                                                                        |
|        | Roystonea regia                      | 王棕             | 421               | 12         | 2          | Fair        | Fair          | Transplant                  | Dead leaves                                                                                                                                 |
| (8.00) | Roystonea regia                      | 王棕             | 300               | 12         | 2          | Fair        | Fair          | Transplant                  | Dead leaves                                                                                                                                 |
|        | Roystonea regia                      | 王棕             | 377               | 12         | 2          | Fair        | Fair          | Transplant                  | Dead leaves                                                                                                                                 |
|        | Roystonea regla                      | 王粽             | 237               | 12         | 2          | Fair        | Fair          | Transplant                  | Dead leaves                                                                                                                                 |
|        | Roystonea regia                      | 王棕             | 316               | 12         | 2          | Fair        | Fair          | Transplant                  | Dead leaves                                                                                                                                 |
| 0012   | Roystonea regia                      | 王棕             | 358               | 12         | 2          | Fair        | Fair          | Transplant                  | Dead leaves                                                                                                                                 |
| 1914   | Roystonea regia                      | 王棕             | 309               | 12         | 2          | Fair        | Fair          | Transplant                  | Dead leaves                                                                                                                                 |
|        | Roystonea regia                      | 王棕             | 414               | 12         | 2          | Fair        | Fair          | Transplant                  | Dead leaves                                                                                                                                 |
| 0.155  | Roystonea regia                      | 王棕             | 353               | 12         | 2          | Fair        | Fair          | Transplant                  | Dead leaves                                                                                                                                 |
| ness   | Roystonea regia                      | 王棕             | 355               | 12         | 2          | Fair        | Fair          | Transplant                  | Dead leaves                                                                                                                                 |
| 1017   | Roystonea regia                      | 王椋             | 351               | 12         | 2          | Fair        | Fair          | Transplant                  | Dead leaves                                                                                                                                 |
| 0022   | N/A                                  | N/A            | N/A               | N/A        | N/A        | N/A         | N/A           | Missing                     | N/A                                                                                                                                         |
| 0025   | N/A                                  | N/A            | N/A               | N/A        | N/A        | N/A         | N/A           | Missing                     | N/A                                                                                                                                         |
| 0026   | N/A                                  | N/A            | N/A               | N/A        | N/A        | N/A         | N/A           | Missing                     | N/A                                                                                                                                         |
| 0028   | N/A                                  | N/A            | N/A               | N/A        | N/A        | N/A         | N/A           | Missing                     | N/A                                                                                                                                         |
| 0029   | N/A                                  | N/A            | N/A               | N/A        | N/A        | N/A         | N/A           | Missing                     | N/A                                                                                                                                         |
| 0031   | N/A                                  | N/A            | N/A               | N/A        | N/A        | N/A         | N/A           | Missing                     | NA                                                                                                                                          |
| 0035   | N/A                                  | N/A            | N/A               | N/A        | N/A        | N/A         | N/A           | Missing                     | WA                                                                                                                                          |
| DOSA   | Albizia lebbeck                      | 大葉合歡           | 169               | 5          | 3          | Poor        | Fair          | Fell                        | Planter in raised planter, Unbalanced tree form                                                                                             |
| 0333   | Aleurites moluccana                  | 石栗             | 277               | 5          | 6          | Poor        | Fair          | Fell                        | Crooked trunk. Wound on trunk. Wound on branch, Restricted root area                                                                        |
| 0402   | Bauhinia x blakeana                  | 洋紫荊            | 122               | 4          | 2          | Fair        | Fair          | Fell                        | Conflict with metal fence, Wound on trunk, Restricted rooting area, Appears to be Bauhinia variegata                                        |
| 0493   | Bauhinia variegata                   | 宮盼羊跨甲          | 113               | 4          | 3          | Fair        | Fair          | Retain                      | Pruned wound, Restricted rooting area, Wound on trunk, Crack on trunk, Appears to be fell in the future                                     |
| 0496   | Bauhinia x blakeana                  | 洋紫荊            | 141               | 5          | 4          | Poor        | Fair          | Retain                      | Crack on branch, Pruned wound, Wound on trunk, Restricted rooting area                                                                      |
| 0498   | Bauhinia x blakeana                  | 洋紫荊            | 148               | 8          | 5          | Fair        | Fair          | Retain                      | Restricted rooting area, Conflict with flagpole and lightpole, Crack on trunk, Included bark                                                |
| 0499   | Bauhinia variegata                   | 宮粉羊蹄甲          | 100               | 4          | 2          | Fair        | Fair          | Retain                      | Restricted by tree guying, Restricted rooting area                                                                                          |
| 0503   | Aleurites moluccana                  | 石栗             | 325               | 7          | 5          | Fair        | Fair          | Retain                      | Broken branch, Dead branch, Pruned wound, Restricted rooting area, Tilt sensor attached on root collar                                      |
| 0504   | Aleurites moluccana                  | 石栗             | 275               | 7          | 5          | Fair        | Fair          | Retain                      | Crack on branch, Crossed branches, Dead branch, Restricted rooting area, Wound on branch, Tilt sensor<br>attached on root collar            |
| 0505   | Aleurites moluccana                  | 石栗             | 269               | 7          | 4          | Fair        | Fair          | Retain                      | Broken branch, Concrete object on root, Dead branch, Dieback, Restricted rooting area, Wound on trun<br>Tilt sensor attached on root collar |
| 0506   | Aleurites moluccana                  | 石栗             | 330               | 7          | 5          | Fair        | Fair          | Retain                      | Conflict with lightpole, Dieback, Restricted rooting area, Tilt sensor attached on root collar, Wound on branch, Wound on trunk             |