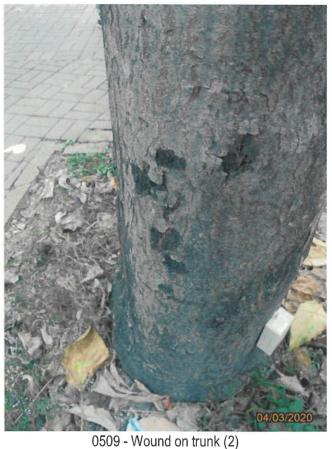

| 0507               | Aleurites moluccana                  | 石栗    | 361 | 7   | 6   | Fair | Fair      | Retain       | Cavity, Crossed branches, Dieback, Restricted rooting area, Tilt sensor attached on root collar, Wound or<br>branch,                                                                                    |
|--------------------|--------------------------------------|-------|-----|-----|-----|------|-----------|--------------|---------------------------------------------------------------------------------------------------------------------------------------------------------------------------------------------------------|
| 0508               | Aleurites moluccana                  | 石栗    | 285 | 7   | 6   | Fair | Fair      | Retain       | Broken branch, Restricted rooting area, Tilt sensor attached on root collar, wound on branch,                                                                                                           |
| 0509               | Aleurites moluccana                  | 石栗    | 380 | 8   | 6   | Fair | Fair      | Retain       | Broken branch, Restricted root area, Tilt sensor attached on root collar, Wound on trunk,                                                                                                               |
| 0549               | Melaleuca cajuputi subsp. cumingiana | 白千層   | 304 | 6   | 2   | Fair | Fair      | Fell         | Planter in raised planter, Crossed branch with trunk, Dieback, Hanger, Wound on branch                                                                                                                  |
| 0552               | Melaleuca cajuputi subsp. cumingiana | 白千層   | 275 | 6   | 3   | Fair | Fair      | Fell         | Planter in raised planter, Broken branch, Dead branch                                                                                                                                                   |
| 0555               | Melaleuca cajuputi subsp. cumingiana | 白千層   | 153 | 6   | 1   | Poor | Poor      | Fell         | Planter in raised planter, Leaning, Broken branch, Stub                                                                                                                                                 |
| 0552               | Melaleuca cajuputi subsp. cumingiana | 白千層   | 313 | 6   | 3   | Poor | Fair      | Fell         | Planter in raised planter, Dead branch, Dieback,                                                                                                                                                        |
| 0558               | Melaleuca cajuputi subsp. cumingiana | 白千層   | 232 | 6   | 2   | Poor | Fair      | Fell         | Planter in raised planter, Dead branch                                                                                                                                                                  |
| 0559               | Melaleuca cajuputi subsp. cumingiana | 白千層   | 284 | 6   | 3   | Fair | Fair      | Fell         | Planter in raised planter, Broken branch, Dead branch                                                                                                                                                   |
| 0560               | Melaleuca cajuputi subsp. cumingiana | 白千窟   | 252 | 6   | 5   | Fair | Fair      | Retain       | Planter in raised planter, Dead branch                                                                                                                                                                  |
| 0562               | Melaleuca cajuputi subsp. cumingiana | 白千層   | 550 | 6   | 6   | Poor | Very Poor | Retain       | Planter in raised planter, Dead branch, Dieback, Poor vigor, Sparse Foliage                                                                                                                             |
| 0563               | Melaleuca cajuputi subsp. cumingiana | 白千層   | 320 | 6   | 4   | Poor | Fair      | Retain       | Planter in raised planter, Animal nest, Leaning                                                                                                                                                         |
| 0564               | N/A                                  | N/A   | N/A | N/A | N/A | N/A  | N/A       | N/A          | N/A                                                                                                                                                                                                     |
| 0568               | N/A                                  | N/A   | N/A | N/A | N/A | N/A  | N/A       | N/A          | N/A                                                                                                                                                                                                     |
| 0570               | N/A                                  | N/A   | N/A | N/A | N/A | N/A  | N/A       | N/A          | N/A                                                                                                                                                                                                     |
| 0578               | N/A                                  | N/A   | N/A | N/A | N/A | N/A  | N/A       | N/A          | N/A                                                                                                                                                                                                     |
| 0579               | N/A                                  | N/A   | N/A | N/A | N/A | N/A  | N/A       | N/A          | N/A                                                                                                                                                                                                     |
| 0580               | N/A                                  | N/A   | N/A | N/A | N/A | N/A  | N/A       | N/A          | N/A                                                                                                                                                                                                     |
| 0581               | N/A                                  | N/A   | N/A | N/A | N/A | N/A  | N/A       | N/A          | N/A                                                                                                                                                                                                     |
| 0582               | N/A                                  | N/A   | N/A | N/A | N/A | N/A  | N/A       | N/A          | N/A                                                                                                                                                                                                     |
| 0583               | N/A                                  | N/A   | N/A | N/A | N/A | N/A  | N/A       | N/A          | N/A                                                                                                                                                                                                     |
| 0584               | N/A                                  | N/A   | N/A | N/A | N/A | N/A  | N/A       | N/A          | N/A                                                                                                                                                                                                     |
| 0585               | N/A                                  | N/A   | N/A | N/A | N/A | N/A  | N/A       | N/A          | N/A                                                                                                                                                                                                     |
| 0586               | N/A                                  | N/A   | N/A | N/A | N/A | N/A  | N/A       | N/A          | N/A                                                                                                                                                                                                     |
| A154               | Bauhinia purpurea                    | 紅花羊蹄甲 | 116 | 8   | 4   | Fair | Fair      | Retain       | Broken branch, Epicormics, Restricted rooting area, Wound on trunk, Crack on trunk                                                                                                                      |
| A155               | Bauhinia x blakeana                  | 洋紫荊   | 263 | 9   | 9   | Fair | Fair      | Retain       | Crack on trunk, Epicormics, Restricted rooting area, Tilt sensor attached on root collar, Wound on trun<br>Leaning                                                                                      |
| A156               | Bauhinia x blakeana                  | 洋紫荊   | 201 | 9   | 5   | Poor | Fair      | Retain       | Bending trunk, Conflict with flagpole and lightpole, Crack on root collar, Epicormics, Pruned Wound, St<br>Restricted rooting area, Wound on trunk,                                                     |
| A159               | Bauhinia x blakeana                  | 洋紫荊   | 153 | 6   | 6   | Fair | Fair      | Retain       | Crack on root collar, Crack on trunk, Epicormics, Old wound on trunk, Restricted rooting area, Wound of trunk                                                                                           |
| AT001              | Dracaeno marginata                   | 紅邊鐵樹  | 137 | 4   | 2   | Fair | Fair      | TBC          | Wound on root collar, Wound on trunk                                                                                                                                                                    |
| AT002              | Dracaena marginata                   | 紅連總樹  | 251 | 4   | 2   | Fair | Fair      | TBC          | Cavity, Pruned wound, Valuable stone near root zone, Wound on branch, Wound on trunk                                                                                                                    |
| ATIMO              | Melaleuca cajuputi subsp. cumingiana | 白千層   | 320 | 9   | 4   | Poor | Fair      | Transplant   | Coexisting with another tree                                                                                                                                                                            |
| AT004              | Juniperus chinensis 'Kaizuca         | 龍佰    | 128 | 5   | 2   | Poor | Fair      | Retain       | Leaning                                                                                                                                                                                                 |
| AT005              | Juniperus chinensis 'Kaizuca         | 籍佰    | 101 | 5   | 2   | Fair | Fair      | Retain       | Guying at the bench nearby                                                                                                                                                                              |
| AT006              | Juniperus chinensis 'Kaizuca         | 箱栢    | 113 | 5   | 2   | Fair | Fair      | Retain       | Bending trunk                                                                                                                                                                                           |
| AT007              | Bauhinia x blakeana                  | 洋紫荊   | 440 | 7   | 4   | Fair | Fair      | Retain       | Slightly leaning, Cavity, Crack on branch, Detaching bark, Restricted rooting area, Tilt sensor attached root collar, Wound on branch, Wound on root collar, Wound on trunk                             |
| ATOO8              | Bauhinia purpurea                    | 紅花羊蹄甲 | 119 | .4  | 3   | Fair | Fair      | Retain       | Restricted rooting area, Wound on branch                                                                                                                                                                |
| AT009              | Bauhinia purpurea                    | 紅花羊蹄甲 | 435 | 7   | 10  | Fair | Fair      | Retain       | Leaning, Crack on branch, Crack on trunk, Epicormics, Restricted rooting area, Tilt sensor attached on collar, Wound on branch, Wound on root collar, Wound on trunk, Appears to be Bauhinia x blakeana |
| AT011              | Bauhinia x blakeana                  | 洋紫荊   | 129 | 5   | 6   | Fair | Fair      | Retain       | Pruned wound, Wound on branch, Wound on trunk                                                                                                                                                           |
| AT012              | Cinnamomum burmannii                 | 陰香    | 180 | 7   | 5   | Fair | Fair      | Retain       | Restricted rooting area, Broken branch, Crack on branch, Pruned wound, Tools on root zone, Wound of trunk                                                                                               |
| Accept the same of | Callistemon viminalis                | 串銭柳   | 150 | 4   | 1   | Poor | Poor      | Retain       | Broken leader, Conflict with structure, Dead branch                                                                                                                                                     |
| AT013              |                                      |       |     |     |     |      | Fair      | <b>A</b> - 1 | Crack on branch, Epicormics, Pruned wound, Restricted rooting area, Wound on branch, Wound on tr                                                                                                        |
| AT013<br>AT015     | Bauhinia purpurea                    | 紅花羊跨甲 | 205 | 7   | 6   | Fair | Fair      | Retain       | Crack on Branch, Epicormics, Pruned Would, Restricted rooting area, Would on Branch, Would on the                                                                                                       |