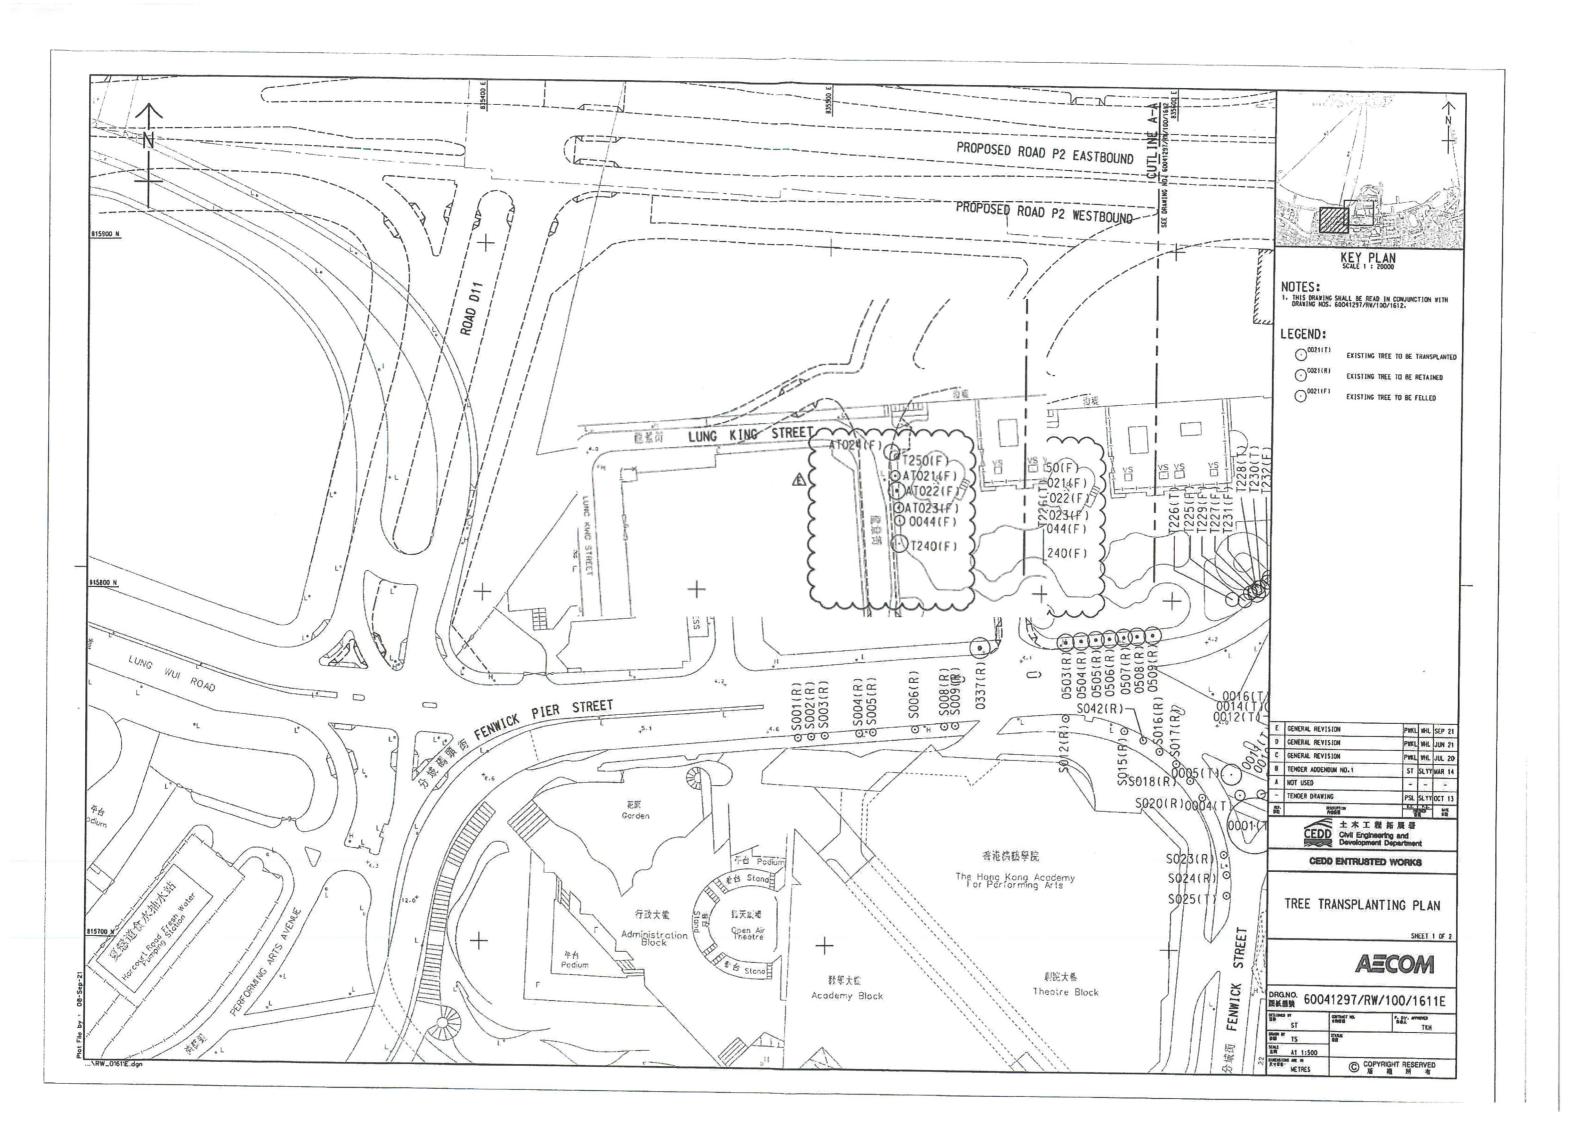

# Appendix III Tree Survey Plan

#### 2.1 General

- Topsoil, where identified, should be stripped and stored for re-use in the construction of the soft landscape works, where practicable;
- Tree survey reports, which are associated with the tree transplantation, tree felling and tree preservation, should be submitted to the Engineer and subject to the Engineer's approval;
- LCSJV will endeavour to carefully execute the tree preservation, protection and transplanting works accordingly. The Contractor shall exercise the greatest care during the progress of the work to avoid damage to any tree;
- The trees to be retained, transplanted and felled shall follow the latest tree survey plan as shown in **Appendix III**;
- The survey of trees has been conducted and the latest survey result is shown in the tree survey schedule in **Appendix IV**;
- Photos record of trees to be transplanted and retained are shown in Appendix VIII;

- The temporary protective fencing shall be 1500-2000mm high, and shall ideally be constructed of strong, impenetrable material such as steel sheet or wooden board;
- In certain circumstances where space for tree protection is a particular problem, protection of the tree trunk with planks will be adopted. In these cases, the ground within the root zone should be protected from compaction with mats and gravel or boards/tracks for vehicles. (It should be noted that these treatments should only be used temporarily so that anaerobic soil conditions do not build up in the root zone);
- Referring to the Tree Survey Schedule in Appendix IV, 65 numbers of trees would be retained under Contract No. SCL1123.
- Should there be further trees identified, the trees will be retained in the first instance until agreement with the Engineer is sought.

#### 2.3 Tree Transplanting

- Trees unavoidably affected by the construction works should be transplanted where practicable;
- Trees identified to be transplanted will be labelled with its corresponding tree numbers as marked according to the Tree Survey Schedule in **Appendix IV**;
- Trees will be transplanted to temporary off-site holding nursery as shown in Appendix V;
- The holding nursery will be maintained with care;
- The final permanent locations of the transplanted trees are to be confirmed on site with the Engineer;
- The planting plans with plant schedules specifying plant species, sizes, spacing and quantities for the landscape works are shown in Appendix VI;
- A 12-month maintenance period will be provided for the trees after planting;
- Post-transplanting maintenance works will be conducted including general maintenance works during the transition period and when the trees are kept in the temporary holding nursery before being transplanted back to the Contract Site (to be agreed with the Engineer) or the establishment period;
- A total of 22 trees is recommended to be transplanted under Contract No. SCL1123 according to the Tree Survey Schedule in Appendix IV.
- 1 tree no. T1086 shown in the tree transplanting plan cannot be found on-site.

#### 2.4 Tree Felling

- Trees identified to be felled will be labelled with their corresponding tree numbers as marked according to the Tree Survey Plan in Appendix III;
- The trees to be felled are approved by the Lands Department the District Lands Office (DLO);
- The trees to be felled will be cut and removed under close supervision;
- A total of 18 trees will be felled on-site under Contract No. SCL1123;
- Compensatory tree planting for the proposed tree felling is to be implemented in accordance with the requirements stipulated in DEVB TC(W) No. 4/2020.