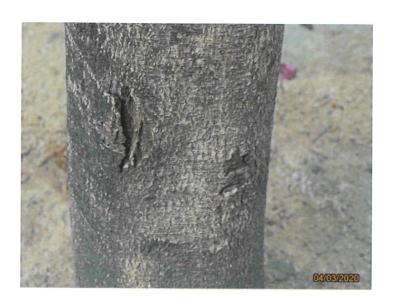

#### TREE SCHEDULE

CLIENT: Leighton - China State Joint Venture

PROJECT: Contract 1123\_H2624 - Exhibition Station and Western Approach Tunnel

LOCATION: Wan Chai

Our Ref: LS/20426

Date of Inspection: 04 March, 2020

Inspected by: Howard Lau, Alva Fung, Kenny Ng

|        | ree No. Botanical Name               | Chinese Common |                   | SIZE       |            | Form (Good/ | Health (Good/ | Recommendation (Provided by |                                                                                                                                             |
|--------|--------------------------------------|----------------|-------------------|------------|------------|-------------|---------------|-----------------------------|---------------------------------------------------------------------------------------------------------------------------------------------|
|        |                                      | Name           | Trunk DBH<br>(mm) | Height (m) | Spread (m) | Fair/ Poor) | Fair/ Poor)   | dient)                      | Remarks                                                                                                                                     |
| 0001   | Albizia lebbeck                      | 大葉合歡           | 625               | 10         | 10         | Fair        | Fair          | Fell                        | Broken branch, Cavity, Wound on trunk                                                                                                       |
|        | Melaleuca cajuputi subsp. cumingiana | 白千窟            | 316               | 9          | 5          | Fair        | Fair          | Transplant                  | N/A                                                                                                                                         |
|        | Melaleuca cajuputi subsp. cumingiana | 白千層            | 440               | 9          | 6          | Fair        | Fair          | Transplant                  | Broken branch, Wound on branch, Coexisting with another tree, Conflict with road sign                                                       |
|        | Albizia lebbeck                      | 大葉合歡           | 339               | 5          | 5          | Fair        | Fair          | Transplant                  | Cavity, Dead branch, Wound on branch, Wound on trunk                                                                                        |
|        | Roystonea regia                      | 王棕             | 421               | 12         | 2          | Fair        | Fair          | Transplant                  | Dead leaves                                                                                                                                 |
| (8.00) | Roystonea regia                      | 王棕             | 300               | 12         | 2          | Fair        | Fair          | Transplant                  | Dead leaves                                                                                                                                 |
|        | Roystonea regia                      | 王棕             | 377               | 12         | 2          | Fair        | Fair          | Transplant                  | Dead leaves                                                                                                                                 |
|        | Roystonea regla                      | 王粽             | 237               | 12         | 2          | Fair        | Fair          | Transplant                  | Dead leaves                                                                                                                                 |
|        | Roystonea regia                      | 王棕             | 316               | 12         | 2          | Fair        | Fair          | Transplant                  | Dead leaves                                                                                                                                 |
| 0012   | Roystonea regia                      | 王棕             | 358               | 12         | 2          | Fair        | Fair          | Transplant                  | Dead leaves                                                                                                                                 |
| 1914   | Roystonea regia                      | 王棕             | 309               | 12         | 2          | Fair        | Fair          | Transplant                  | Dead leaves                                                                                                                                 |
|        | Roystonea regia                      | 王棕             | 414               | 12         | 2          | Fair        | Fair          | Transplant                  | Dead leaves                                                                                                                                 |
| 0.155  | Roystonea regia                      | 王棕             | 353               | 12         | 2          | Fair        | Fair          | Transplant                  | Dead leaves                                                                                                                                 |
| ness   | Roystonea regia                      | 王棕             | 355               | 12         | 2          | Fair        | Fair          | Transplant                  | Dead leaves                                                                                                                                 |
| 1017   | Roystonea regia                      | 王椋             | 351               | 12         | 2          | Fair        | Fair          | Transplant                  | Dead leaves                                                                                                                                 |
| 0022   | N/A                                  | N/A            | N/A               | N/A        | N/A        | N/A         | N/A           | Missing                     | N/A                                                                                                                                         |
| 0025   | N/A                                  | N/A            | N/A               | N/A        | N/A        | N/A         | N/A           | Missing                     | N/A                                                                                                                                         |
| 0026   | N/A                                  | N/A            | N/A               | N/A        | N/A        | N/A         | N/A           | Missing                     | N/A                                                                                                                                         |
| 0028   | N/A                                  | N/A            | N/A               | N/A        | N/A        | N/A         | N/A           | Missing                     | N/A                                                                                                                                         |
| 0029   | N/A                                  | N/A            | N/A               | N/A        | N/A        | N/A         | N/A           | Missing                     | N/A                                                                                                                                         |
| 0031   | N/A                                  | N/A            | N/A               | N/A        | N/A        | N/A         | N/A           | Missing                     | NA                                                                                                                                          |
| 0035   | N/A                                  | N/A            | N/A               | N/A        | N/A        | N/A         | N/A           | Missing                     | WA                                                                                                                                          |
| DOSA   | Albizia lebbeck                      | 大葉合歡           | 169               | 5          | 3          | Poor        | Fair          | Fell                        | Planter in raised planter, Unbalanced tree form                                                                                             |
| 0333   | Aleurites moluccana                  | 石栗             | 277               | 5          | 6          | Poor        | Fair          | Fell                        | Crooked trunk. Wound on trunk. Wound on branch, Restricted root area                                                                        |
| 0402   | Bauhinia x blakeana                  | 洋紫荊            | 122               | 4          | 2          | Fair        | Fair          | Fell                        | Conflict with metal fence, Wound on trunk, Restricted rooting area, Appears to be Bauhinia variegata                                        |
| 0493   | Bauhinia variegata                   | 宮盼羊跨甲          | 113               | 4          | 3          | Fair        | Fair          | Retain                      | Pruned wound, Restricted rooting area, Wound on trunk, Crack on trunk, Appears to be fell in the future                                     |
| 0496   | Bauhinia x blakeana                  | 洋紫荊            | 141               | 5          | 4          | Poor        | Fair          | Retain                      | Crack on branch, Pruned wound, Wound on trunk, Restricted rooting area                                                                      |
| 0498   | Bauhinia x blakeana                  | 洋紫荊            | 148               | 8          | 5          | Fair        | Fair          | Retain                      | Restricted rooting area, Conflict with flagpole and lightpole, Crack on trunk, Included bark                                                |
| 0499   | Bauhinia variegata                   | 宮粉羊蹄甲          | 100               | 4          | 2          | Fair        | Fair          | Retain                      | Restricted by tree guying, Restricted rooting area                                                                                          |
| 0503   | Aleurites moluccana                  | 石栗             | 325               | 7          | 5          | Fair        | Fair          | Retain                      | Broken branch, Dead branch, Pruned wound, Restricted rooting area, Tilt sensor attached on root collar                                      |
| 0504   | Aleurites moluccana                  | 石栗             | 275               | 7          | 5          | Fair        | Fair          | Retain                      | Crack on branch, Crossed branches, Dead branch, Restricted rooting area, Wound on branch, Tilt sensor<br>attached on root collar            |
| 0505   | Aleurites moluccana                  | 石栗             | 269               | 7          | 4          | Fair        | Fair          | Retain                      | Broken branch, Concrete object on root, Dead branch, Dieback, Restricted rooting area, Wound on trun<br>Tilt sensor attached on root collar |
| 0506   | Aleurites moluccana                  | 石栗             | 330               | 7          | 5          | Fair        | Fair          | Retain                      | Conflict with lightpole, Dieback, Restricted rooting area, Tilt sensor attached on root collar, Wound on branch, Wound on trunk             |