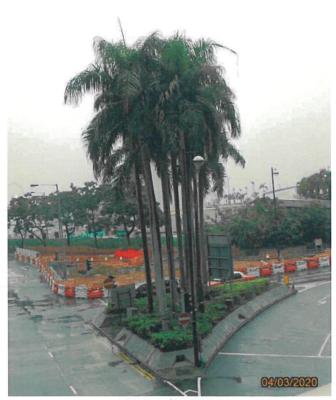

---------------------------------------------|------------|--------------------|---------|------|

Remark: for EIA Reference, please refer to Wan Chai Bypass and Island Eastern Corridor Link (CWB&IECL) EIA Report (Register No. AEIAR-041/2001) and the Wan Chai Development Phase II and Central-Wan Chai Bypass (WDII&CWB) EIA Report (Register No. AEIAR-125/2008)

# Appendix VIII Photo record of All Trees to be Transplanted and Retained





0001 - Overview

0001 - Broken branch (2)









0001 - Broken branch (5)

0001 - Broken branch







0003 - Overview



0004 - Overview







0004 - Conflict with road sign



0005 - Overview







0005 - Wound on branch (2)



0005 - Wound on branch





0007 - Overview

0005 - Wound on trunk



0008 - Overview



0009 - Overview



0010 - Overview



0011 - Overview



0012 - Overview



0013 - Overview



0014 - Overview



0015 - Overview



04/03/2020

0016 - Overview

0017 - Overview



0044 - Overview



0337 - Overview





0337 - Broken branch



0337 - Restricted rooting area



0337 - Wound on trunk

0337 - Wound on branch



0493 - Overview



0493 - Cracks on trunk



04/03/2020

0493 - Pruned wound

0493 - Crown condition





0493 - Restricted rooting area



0498 - Overview

0493 - Wound on trunk



0498 - Conflicted with flagpole





0498 - Conflicted with lamp post

0498 - Cracks on trunk





0498 - Included bark



0499 - Overview



0499 - Crown condition











0503 - Broken branch









0503 - Restricted rooting area

0503 - Tilt sensor attached on root collar







0504 - Crack on branch





0504 - Cro