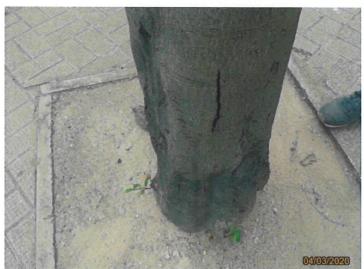

(3)



S017 - Wound on trunk

S017 - Wound on branch



S018 - Overview



S018 - Broken branch









S018 - White paint on root collar



S020 - Overview

S018 - Wound on trunk



S020 - Cavity



04/03/2020

S020 - Restricted rooting area

S023 - Overview







S023 - Wound on branch



S023 - Wound on trunk



S024 - Overview



S024 - Conflisct with metal fenace and wound on trunk



S024 - Pruned wound



S024 - Restricted rooting area





S024 - Wound on trunk (3)







S025 - Restricted rooting area











S026 - Broken branch





S026 - Planted in raised planter





S026 - Wound on branch



S027 - Overview

S026 - Wound on root collar



S027 - Animal nest





S027 - Planted in raised planter



S027 - Wound on root collar



S027 - Wound on trunk

S028 - Overview





S028 - Crack on branch



S028 - Crack on trunk (3)

S028 - Crack on trunk (2)



S028 - Crack on trunk (4)



S028 - Crack on trunk



S028 - Wound on trunk and tree sap



S028 - Restricted rooting area



S029 - Overview





S029 - Broken branch (2)

S029 - Broken branch (3)





S029 - Broken branch





S029 - Bulge

S029 - Invisible root collar and restricted rooting area





S029 - Stone piece on root zone



04/03/2020

S029 - Wound on branch (3)







S029 - Wound on root collar

S029 - Wound on trunk







S030 - Cavity









S030 - Wound on trunk (2)



S030 - Wound on trunk

S030 - Wound on trunk (3)



04/03/2020

S031 - Overview





S031 - Cavity

S031 - Conflict with structure





S031 - Crack on branch





S031 - Epicormics

S031 - Restricted rooting area





S