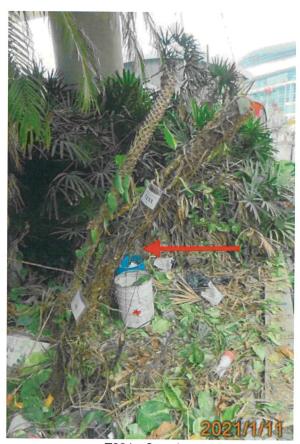

#### 2.1 General

- Topsoil, where identified, should be stripped and stored for re-use in the construction of the soft landscape works, where practicable;
- Tree survey reports, which are associated with the tree transplantation, tree felling and tree preservation, should be submitted to the Engineer and subject to the Engineer's approval;
- LCSJV will endeavour to carefully execute the tree preservation, protection and transplanting works accordingly. The Contractor shall exercise the greatest care during the progress of the work to avoid damage to any tree;
- The trees to be retained, transplanted and felled shall follow the latest tree survey plan as shown in **Appendix III**;
- The survey of trees has been conducted and the latest survey result is shown in the tree survey schedule in **Appendix IV**;
- Photos record of trees to be transplanted and retained are shown in Appendix VIII;