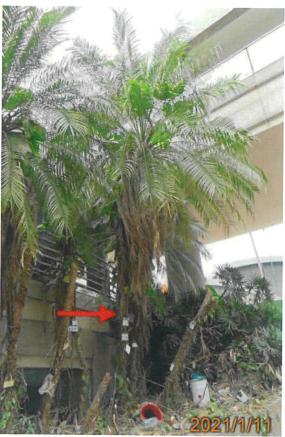

#### 2.1 General

- Topsoil, where identified, should be stripped and stored for re-use in the construction of the soft landscape works, where practicable;
- Tree survey reports, which are associated with the tree transplantation, tree felling and tree preservation, should be submitted to the Engineer and subject to the Engineer's approval;
- LCSJV will endeavour to carefully execute the tree preservation, protection and transplanting works accordingly. The Contractor shall exercise the greatest care during the progress of the work to avoid damage to any tree;
- The trees to be retained, transplanted and felled shall follow the latest tree survey plan as shown in **Appendix III**;
- The survey of trees has been conducted and the latest survey result is shown in the tree survey schedule in **Appendix IV**;
- Photos record of trees to be transplanted and retained are shown in Appendix VIII;