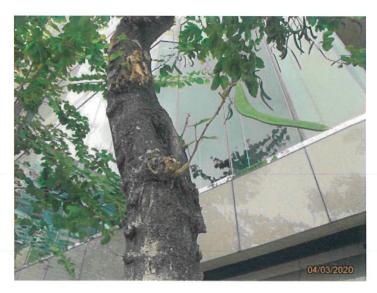

Appendix V Location Plan for Nursery

Appendix VI Planting Plans with Plant Schedules for the Landscape Work

Appendix VII Implementation Schedule for Landscape and Visual Mitigation Measures

Appendix VIII Photo record of All Trees to be Transplanted and Retained

#### 2.1 General

- Topsoil, where identified, should be stripped and stored for re-use in the construction of the soft landscape works, where practicable;
- Tree survey reports, which are associated with the tree transplantation, tree felling and tree preservation, should be submitted to the Engineer and subject to the Engineer's approval;
- LCSJV will endeavour to carefully execute the tree preservation, protection and transplanting works accordingly. The Contractor shall exercise the greatest care during the progress of the work to avoid damage to any tree;
- The trees to be retained, transplanted and felled shall follow the latest tree survey plan as shown in **Appendix III**;
- The survey of trees has been conducted and the latest survey result is shown in the tree survey schedule in **Appendix IV**;
- Photos record of trees to be transplanted and retained are shown in Appendix VIII;