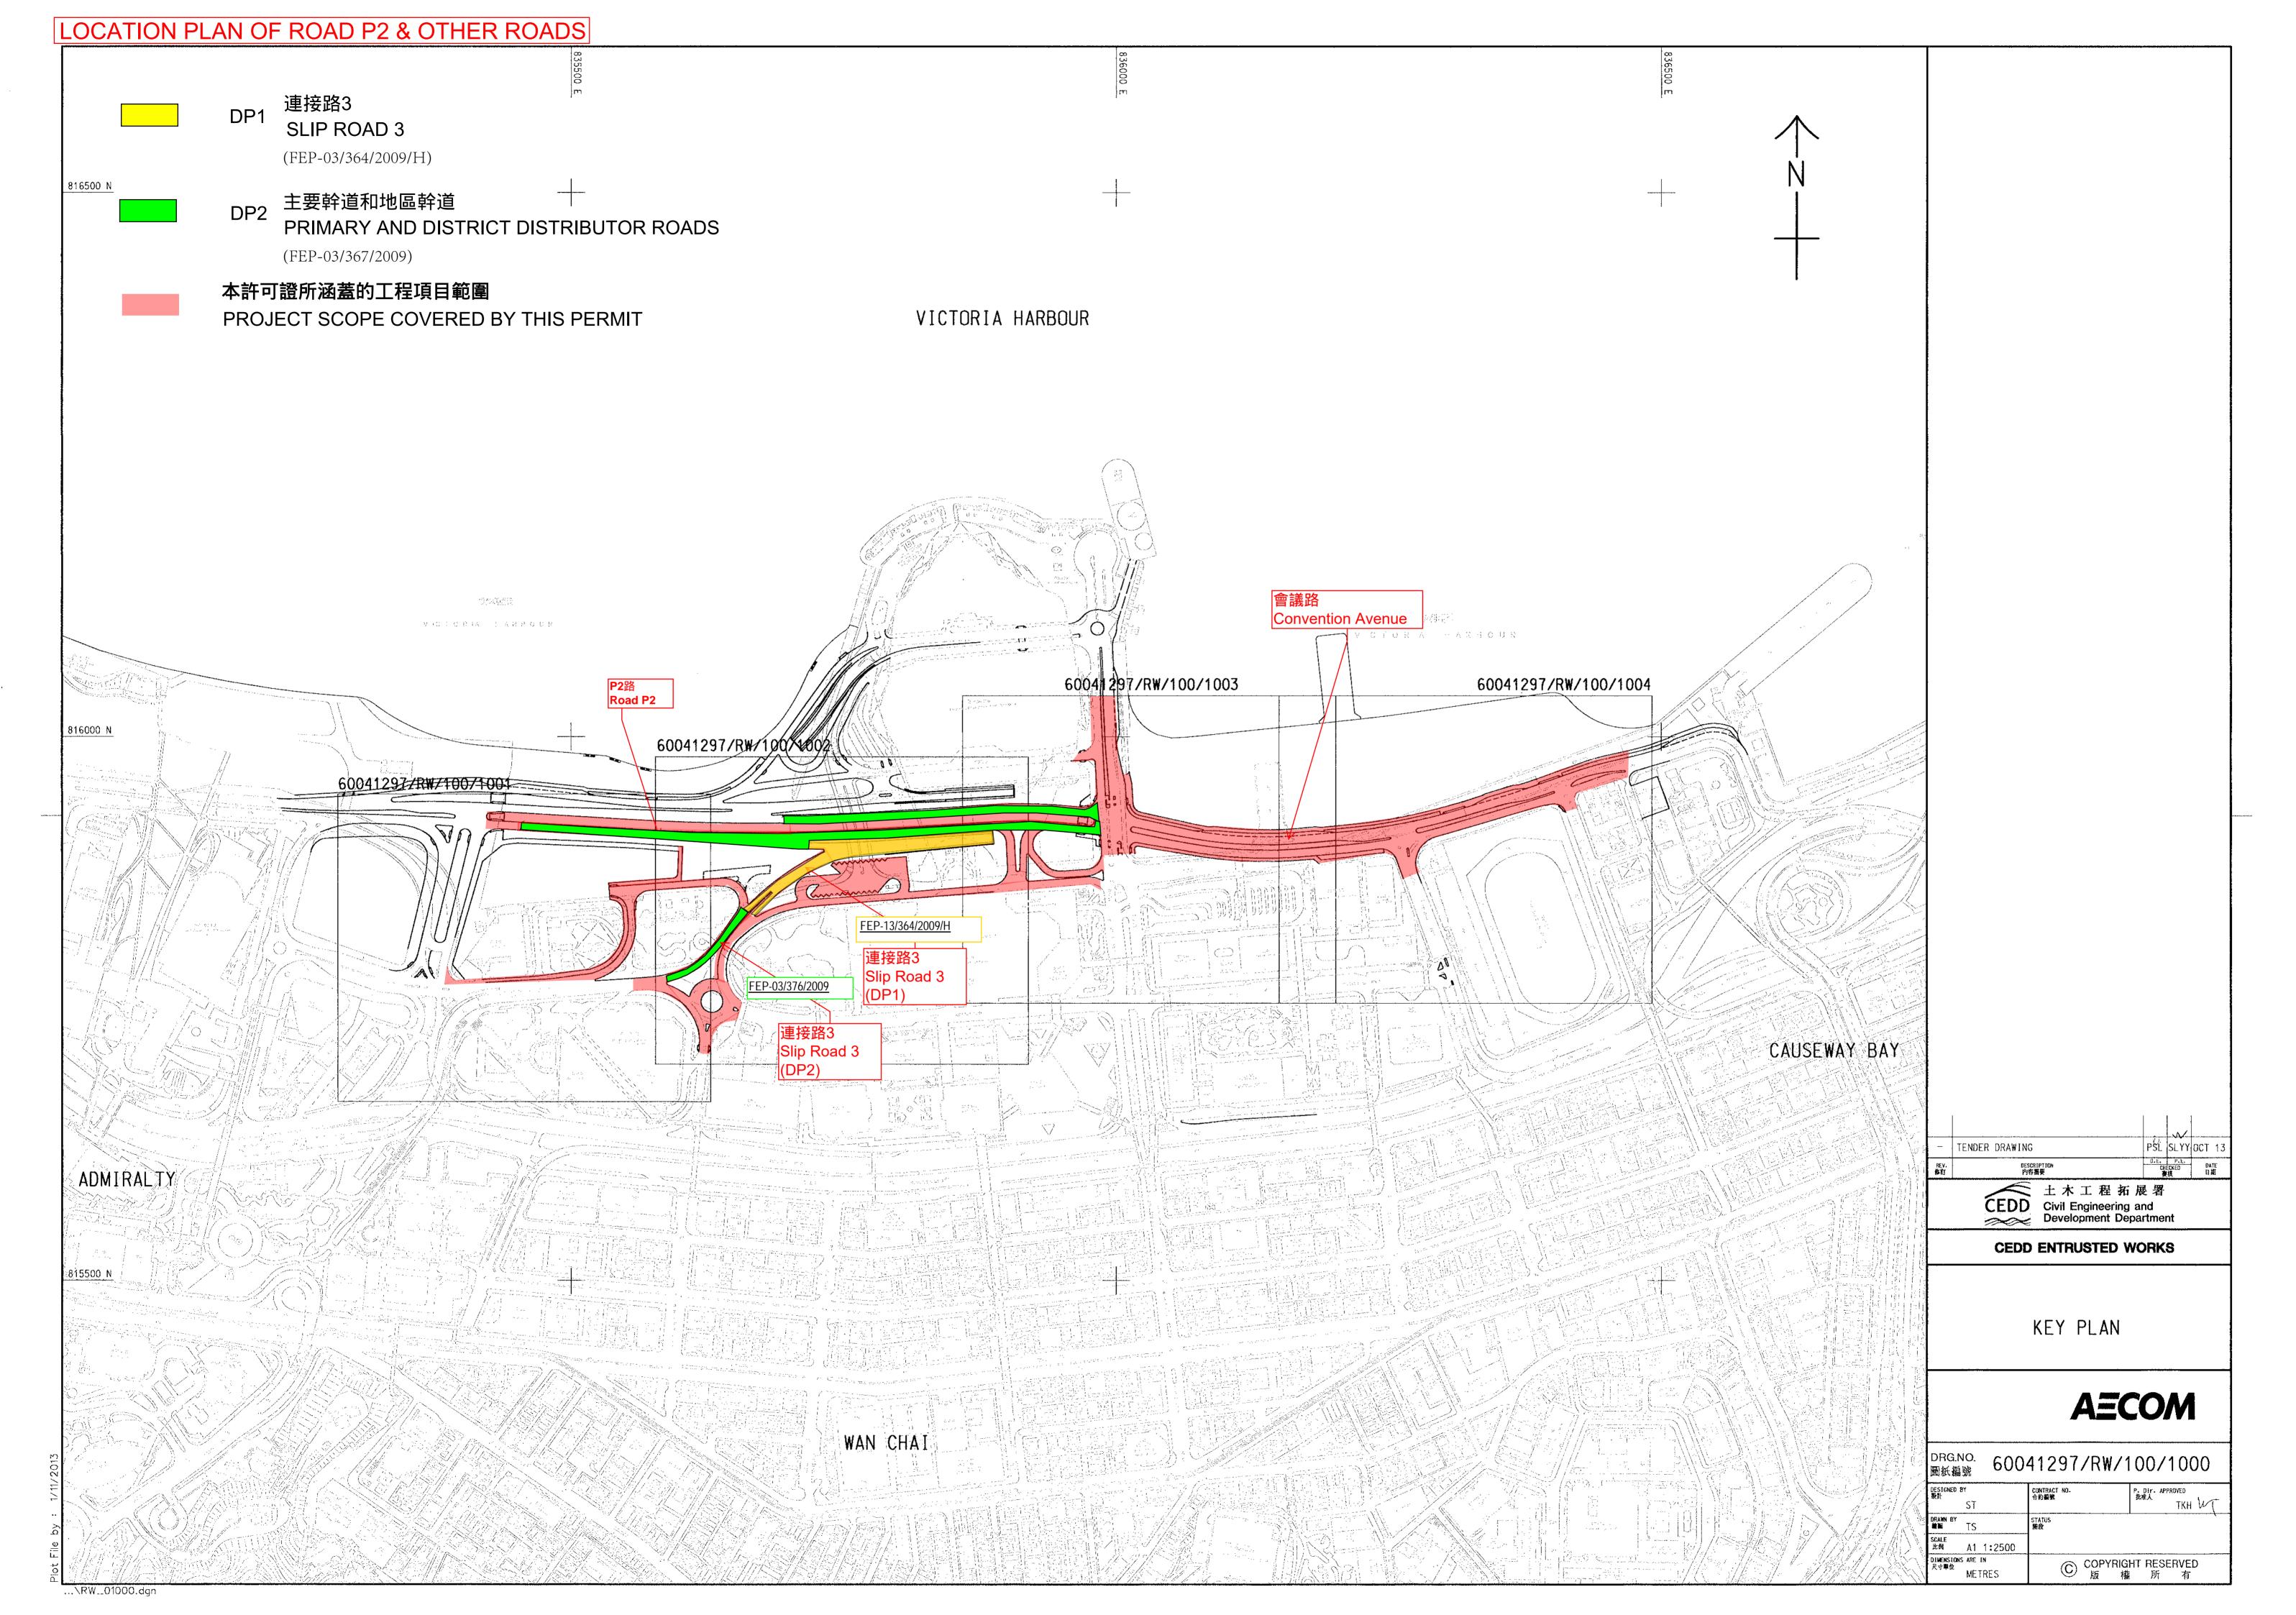

#### 1.3.1 **FEP-13/364/2009/H**

As "Detour Slip Road 3" constructed by WDII would need to be demolished by SCL1123 and "Slip Road 3" would be constructed by SCL1123, at-grade road works will be constructed by SCL1123. The extent of the "Slip Road 3" in Wan Chai North area is shown in **Appendix I**.

#### 1.3.2 **FEP-03/376/2009**

As Road P2, other new primary and district distributor roads connecting to the slip roads of the Central-Wan Chai Bypass at-grade road works will be constructed by SCL1123. The works area is shown in **Appendix I**.

# Appendix I Layout Plan for Works Area under FEP-03/376/2009 & FEP-13/364/2009/H