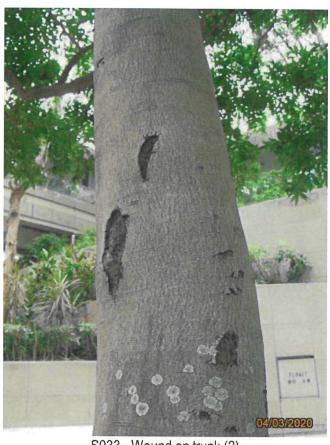

#### 2.1 General

- Topsoil, where identified, should be stripped and stored for re-use in the construction of the soft landscape works, where practicable;
- Tree survey reports, which are associated with the tree transplantation, tree felling and tree preservation, should be submitted to the Engineer and subject to the Engineer's approval;
- LCSJV will endeavour to carefully execute the tree preservation, protection and transplanting works accordingly. The Contractor shall exercise the greatest care during the progress of the work to avoid damage to any tree;
- The trees to be retained, transplanted and felled shall follow the latest tree survey plan as shown in **Appendix III**;
- The survey of trees has been conducted and the latest survey result is shown in the tree survey schedule in **Appendix IV**;
- Photos record of trees to be transplanted and retained are shown in Appendix VIII;

#### 2.2 Tree Preservation and Protection

- Existing trees to be retained on site should be carefully protected during construction;
- Trees to be preserved are those with status 'Retain' as shown in Appendix IV and those with status 'Transplant' when they are still within the site and during the period of transplanting operations until they are moved to their receptor sites;
- Relevant protection and horticultural / preservation measures are to be carried out during the construction period should there be any adjacent works that may create physical damage to trees, soil compaction, change in ground levels, excavation/ trenching, drilling and instability including pruning and control of pest and disease where applicable;
- As a precautionary measure, preserved trees shall be temporarily fenced-off or provided with trunk protection where applicable to avoid any damage;

#### 2.4 Tree Felling

- Trees identified to be felled will be labelled with their corresponding tree numbers as marked according to the Tree Survey Plan in Appendix III;
- The trees to be felled are approved by the Lands Department the District Lands Office (DLO);
- The trees to be felled will be cut and removed under close supervision;
- A total of 18 trees will be felled on-site under Contract No. SCL1123;
- Compensatory tree planting for the proposed tree felling is to be implemented in accordance with the requirements stipulated in DEVB TC(W) No. 4/2020.