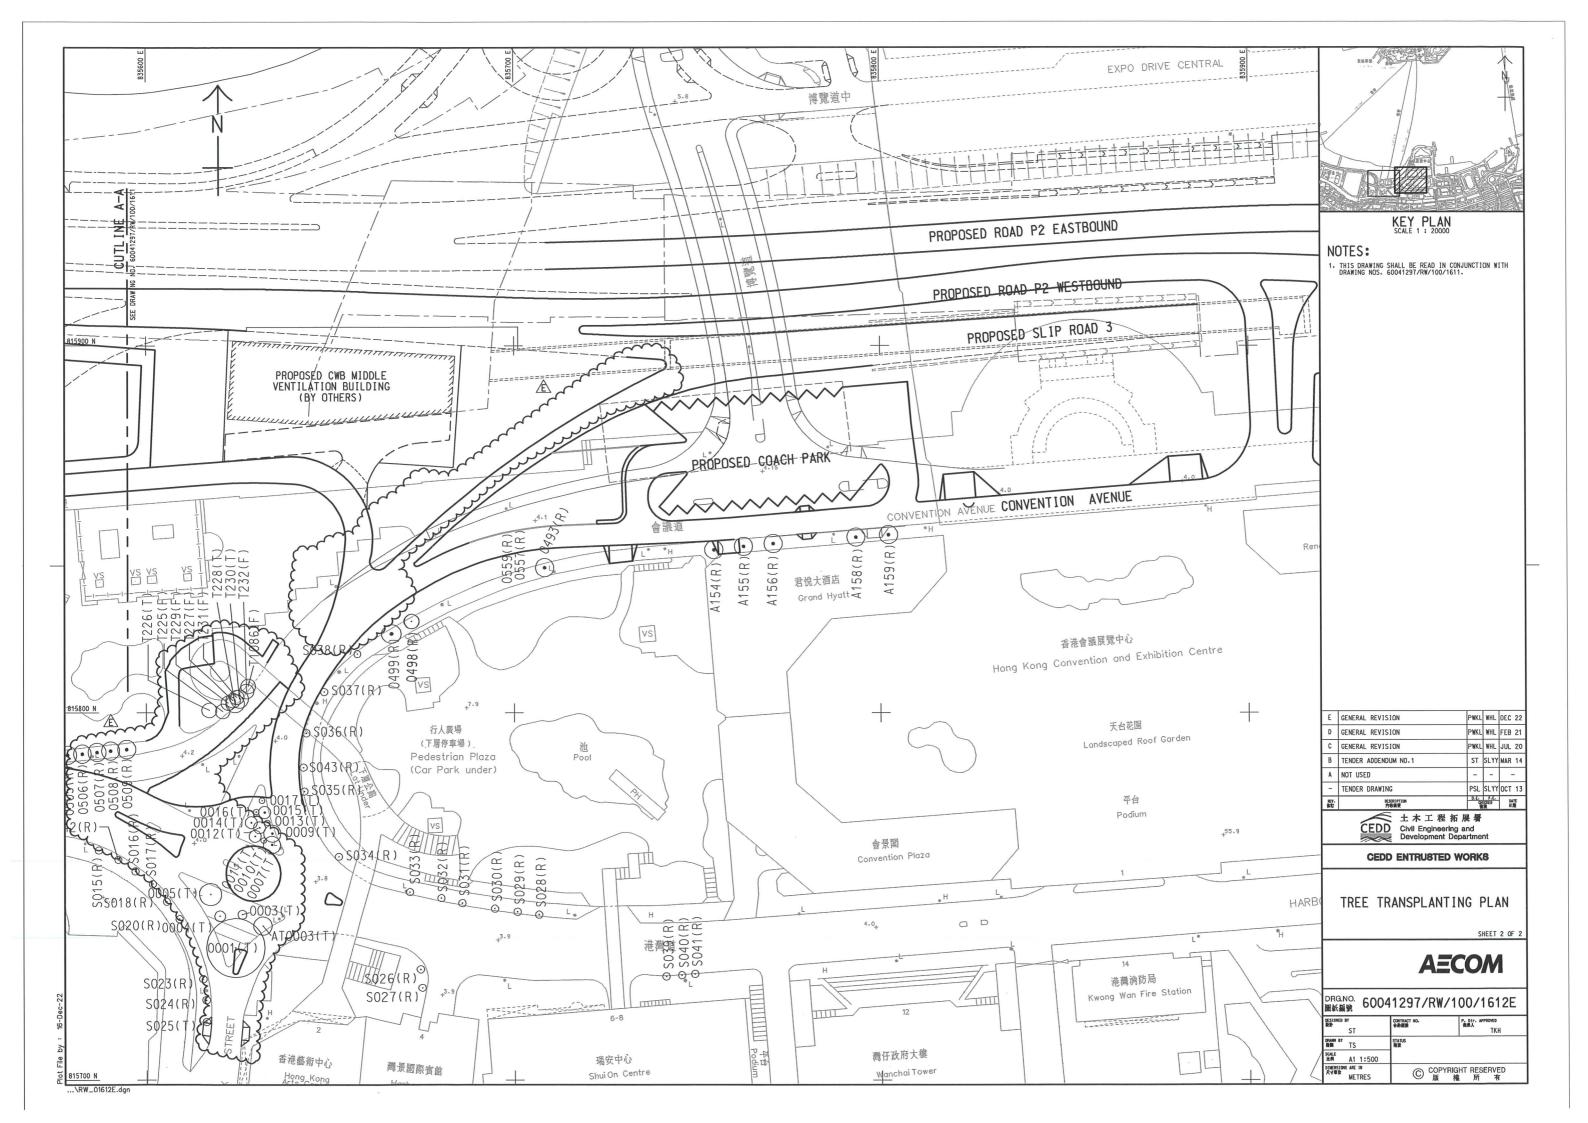

# Appendix III Tree Survey Plan

#### 2.1 General

- Topsoil, where identified, should be stripped and stored for re-use in the construction of the soft landscape works, where practicable;
- Tree survey reports, which are associated with the tree transplantation, tree felling and tree preservation, should be submitted to the Engineer and subject to the Engineer's approval;
- LCSJV will endeavour to carefully execute the tree preservation, protection and transplanting works accordingly. The Contractor shall exercise the greatest care during the progress of the work to avoid damage to any tree;
- The trees to be retained, transplanted and felled shall follow the latest tree survey plan as shown in **Appendix III**;
- The survey of trees has been conducted and the latest survey result is shown in the tree survey schedule in **Appendix IV**;
- Photos record of trees to be transplanted and retained are shown in Appendix VIII;

- The temporary protective fencing shall be 1500-2000mm high, and shall ideally be constructed of strong, impenetrable material such as steel sheet or wooden board;
- In certain circumstances where space for tree protection is a particular problem, protection of the tree trunk with planks will be adopted. In these cases, the ground within the root zone should be protected from compaction with mats and gravel or boards/tracks for vehicles. (It should be noted that these treatments should only be used temporarily so that anaerobic soil conditions do not build up in the root zone);
- Referring to the Tree Survey Schedule in Appendix IV, 65 numbers of trees would be retained under Contract No. SCL1123.
- Should there be further trees identified, the trees will be retained in the first instance until agreement with the Engineer is sought.

#### 2.3 Tree Transplanting

- Trees unavoidably affected by the construction works should be transplanted where practicable;
- Trees identified to be transplanted will be labelled with its corresponding tree numbers as marked according to the Tree Survey Schedule in **Appendix IV**;
- Trees will be transplanted to temporary off-site holding nursery as shown in Appendix V;
- The holding nursery will be maintained with care;
- The final permanent locations of the transplanted trees are to be confirmed on site with the Engineer;
- The planting plans with plant schedules specifying plant species, sizes, spacing and quantities for the landscape works are shown in Appendix VI;
- A 12-month maintenance period will be provided for the trees after planting;
- Post-transplanting maintenance works will be conducted including general maintenance works during the transition period and when the trees are kept in the temporary holding nursery before being transplanted back to the Contract Site (to be agreed with the Engineer) or the establishment period;
- A total of 22 trees is recommended to be transplanted under Contract No. SCL1123 according to the Tree Survey Schedule in Appendix IV.
- 1 tree no. T1086 shown in the tree transplanting plan cannot be found on-site.

#### 2.4 Tree Felling

- Trees identified to be felled will be labelled with their corresponding tree numbers as marked according to the Tree Survey Plan in Appendix III;
- The trees to be felled are approved by the Lands Department the District Lands Office (DLO);
- The trees to be felled will be cut and removed under close supervision;
- A total of 18 trees will be felled on-site under Contract No. SCL1123;
- Compensatory tree planting for the proposed tree felling is to be implemented in accordance with the requirements stipulated in DEVB TC(W) No. 4/2020.