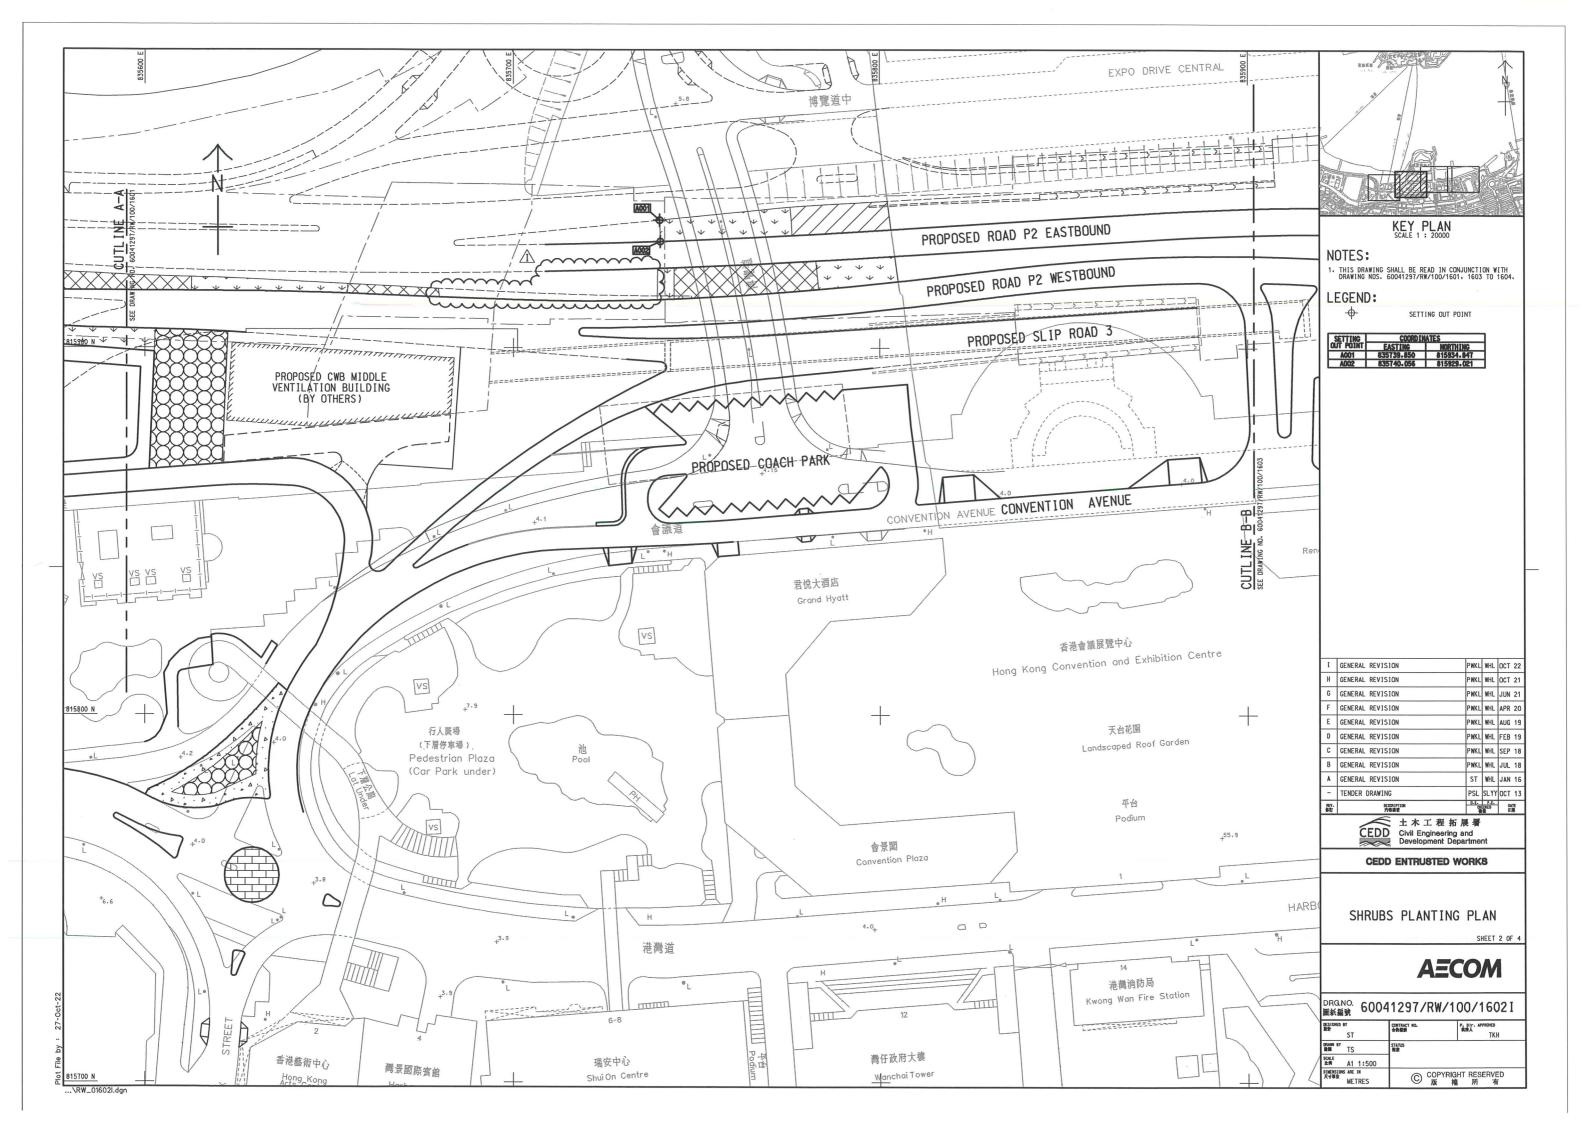

# Appendix I Layout Plan for Works Area under FEP-03/376/2009 & FEP-13/364/2009/H

#### 1.3.1 **FEP-13/364/2009/H**

As "Detour Slip Road 3" constructed by WDII would need to be demolished by SCL1123 and "Slip Road 3" would be constructed by SCL1123, at-grade road works will be constructed by SCL1123. The extent of the "Slip Road 3" in Wan Chai North area is shown in **Appendix I**.

#### 1.3.2 **FEP-03/376/2009**

As Road P2, other new primary and district distributor roads connecting to the slip roads of the Central-Wan Chai Bypass at-grade road works will be constructed by SCL1123. The works area is shown in **Appendix I**.