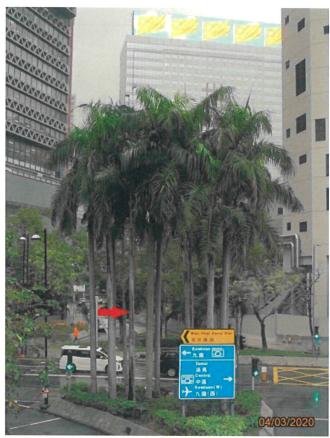

-------|------------|--------------------|---------|------|

Remark: for EIA Reference, please refer to Wan Chai Bypass and Island Eastern Corridor Link (CWB&IECL) EIA Report (Register No. AEIAR-041/2001) and the Wan Chai Development Phase II and Central-Wan Chai Bypass (WDII&CWB) EIA Report (Register No. AEIAR-125/2008)

# Appendix VIII Photo record of All Trees to be Transplanted and Retained





0001 - Overview

0001 - Broken branch (2)









0001 - Broken branch (5)

0001 - Broken branch







0003 - Overview



0004 - Overview







0004 - Conflict with road sign



0005 - Overview







0005 - Wound on branch (2)



0005 - Wound on branch





0007 - Overview

0005 - Wound on trunk



0008 - Overview



0009 - Overview



0010 - Overview



0011 - Overview



0012 - Overview



0013 - Overview



0014 - Overview



0015 - Overview



04/03/2020

0016 - Overview

0017 - Overview



0044 - Overview



0337 - Overview





0337 - Broken branch



0337 - Restricted rooting area



0337 - Wound on trunk

0337 - Wound on branch



0493 - Overview



0493 - Cracks on trunk



04/03/2020

0493 - Pruned wound

0493 - Crown condition





0493 - Restricted rooting area



0498 - Overview

0493 - Wound on trunk



0498 - Conflicted with flagpole





0498 - Conflicted with lamp post

0498 - Cracks on trunk





0498 - Included bark



0499 - Overview



0499 - Crown condition











0503 - Broken branch









0503 - Restricted rooting area

0503 - Tilt sensor attached on root collar







0504 - Crack on branch





0504 - Crossed branch

0504 - Dead branch





0