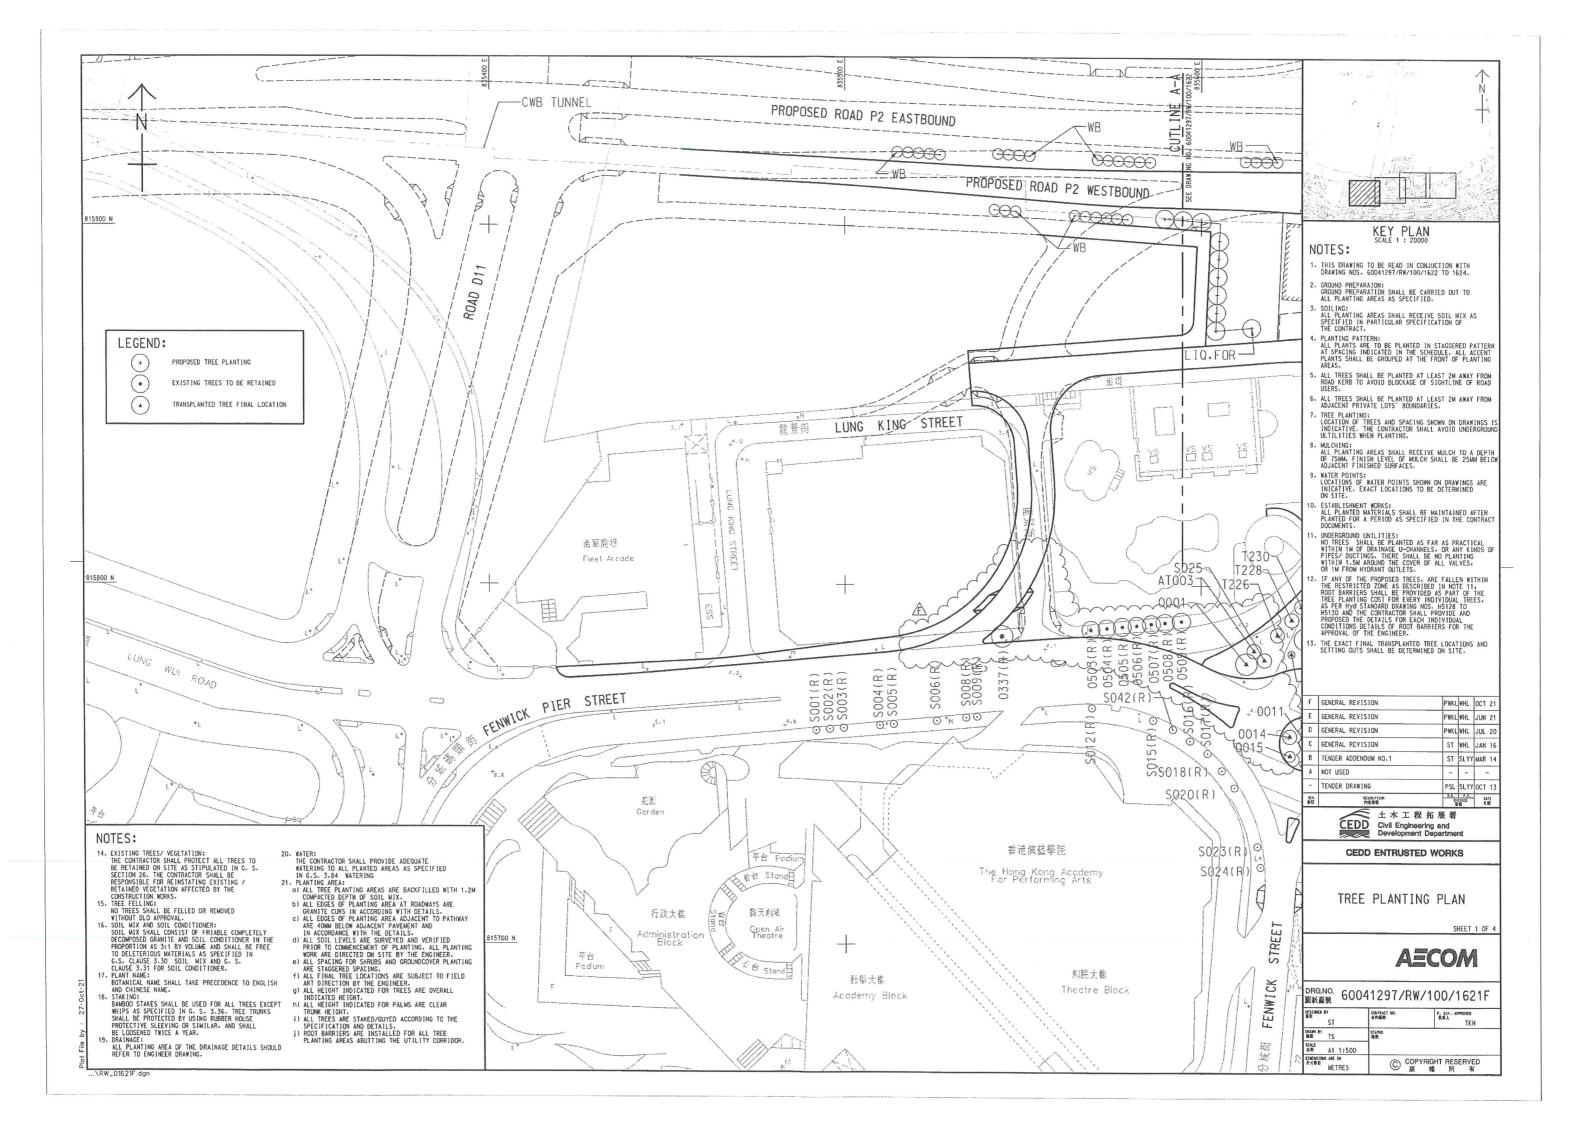

#### 1.3.1 **FEP-13/364/2009/H**

As "Detour Slip Road 3" constructed by WDII would need to be demolished by SCL1123 and "Slip Road 3" would be constructed by SCL1123, at-grade road works will be constructed by SCL1123. The extent of the "Slip Road 3" in Wan Chai North area is shown in **Appendix I**.

#### 1.3.2 **FEP-03/376/2009**

As Road P2, other new primary and district distributor roads connecting to the slip roads of the Central-Wan Chai Bypass at-grade road works will be constructed by SCL1123. The works area is shown in **Appendix I**.

#### 1.4.1 Visual Sensitive Receivers

Fleet Arcade (C15), Grand Hyatt Hotel (C22), Renaissance Harbour View Hotel (C23), Hong Kong Convention and Exhibition Centre (C24), Great Eagle Centre (C25) and Harbour Centre (C26) are identified to be the key Visual Sensitive receivers (VSRs) that will be affected during the construction phase of the Project. C15, C22-C26 are mapped in **Appendix II**.

#### 2.1 General

- Topsoil, where identified, should be stripped and stored for re-use in the construction of the soft landscape works, where practicable;
- Tree survey reports, which are associated with the tree transplantation, tree felling and tree preservation, should be submitted to the Engineer and subject to the Engineer's approval;
- LCSJV will endeavour to carefully execute the tree preservation, protection and transplanting works accordingly. The Contractor shall exercise the greatest care during the progress of the work to avoid damage to any tree;
- The trees to be retained, transplanted and felled shall follow the latest tree survey plan as shown in **Appendix III**;
- The survey of trees has been conducted and the latest survey result is shown in the tree survey schedule in **Appendix IV**;
- Photos record of trees to be transplanted and retained are shown in Appendix VIII;

# Appendix I Layout Plan for Works Area under FEP-03/376/2009 & FEP-13/364/2009/H

## Appendix II Location Plan of Visual Sensitive Receivers

# Appendix III Tree Survey Plan