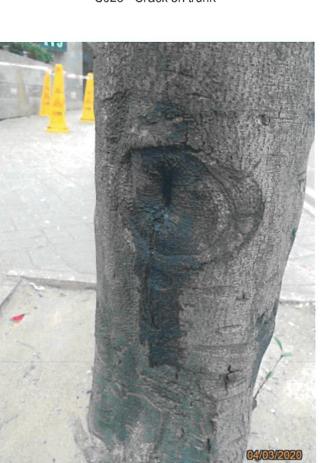

ar



S020 - Overview

S018 - Wound on trunk



S020 - Cavity



04/03/2020

S020 - Restricted rooting area

S023 - Overview







S023 - Wound on branch



S023 - Wound on trunk



S024 - Overview



S024 - Conflisct with metal fenace and wound on trunk



S024 - Pruned wound



S024 - Restricted rooting area





S024 - Wound on trunk (3)







S025 - Restricted rooting area











S026 - Broken branch





S026 - Planted in raised planter





S026 - Wound on branch



S027 - Overview

S026 - Wound on root collar



S027 - Animal nest





S027 - Planted in raised planter



S027 - Wound on root collar



S027 - Wound on trunk

S028 - Overview





S028 - Crack on branch



S028 - Crack on trunk (3)

S028 - Crack on trunk (2)



S028 - Crack on trunk (4)



S028 - Crack on trunk



S028 - Wound on trunk and tree sap



S028 - Restricted rooting area



S029 - Overview





S029 - Broken branch (2)

S029 - Broken branch (3)





S029 - Broken branch





S029 - Bulge

S029 - Invisible root collar and restricted rooting area





S029 - Stone piece on root zone



04/03/2020

S029 - Wound on branch (3)







S029 - Wound on root collar

S029 - Wound on trunk







S030 - Cavity









S030 - Wound on trunk (2)



S030 - Wound on trunk

S030 - Wound on trunk (3)



04/03/2020

S031 - Overview





S031 - Cavity

S031 - Conflict with structure





S031 - Crack on branch





S031 - Epicormics

S031 - Restricted rooting area





S031 - Wound on branch (2)



S031 - Wound on trunk



S032 - Overview



S033 - Overview



S033 - Animal nest





S033 - Conflict with