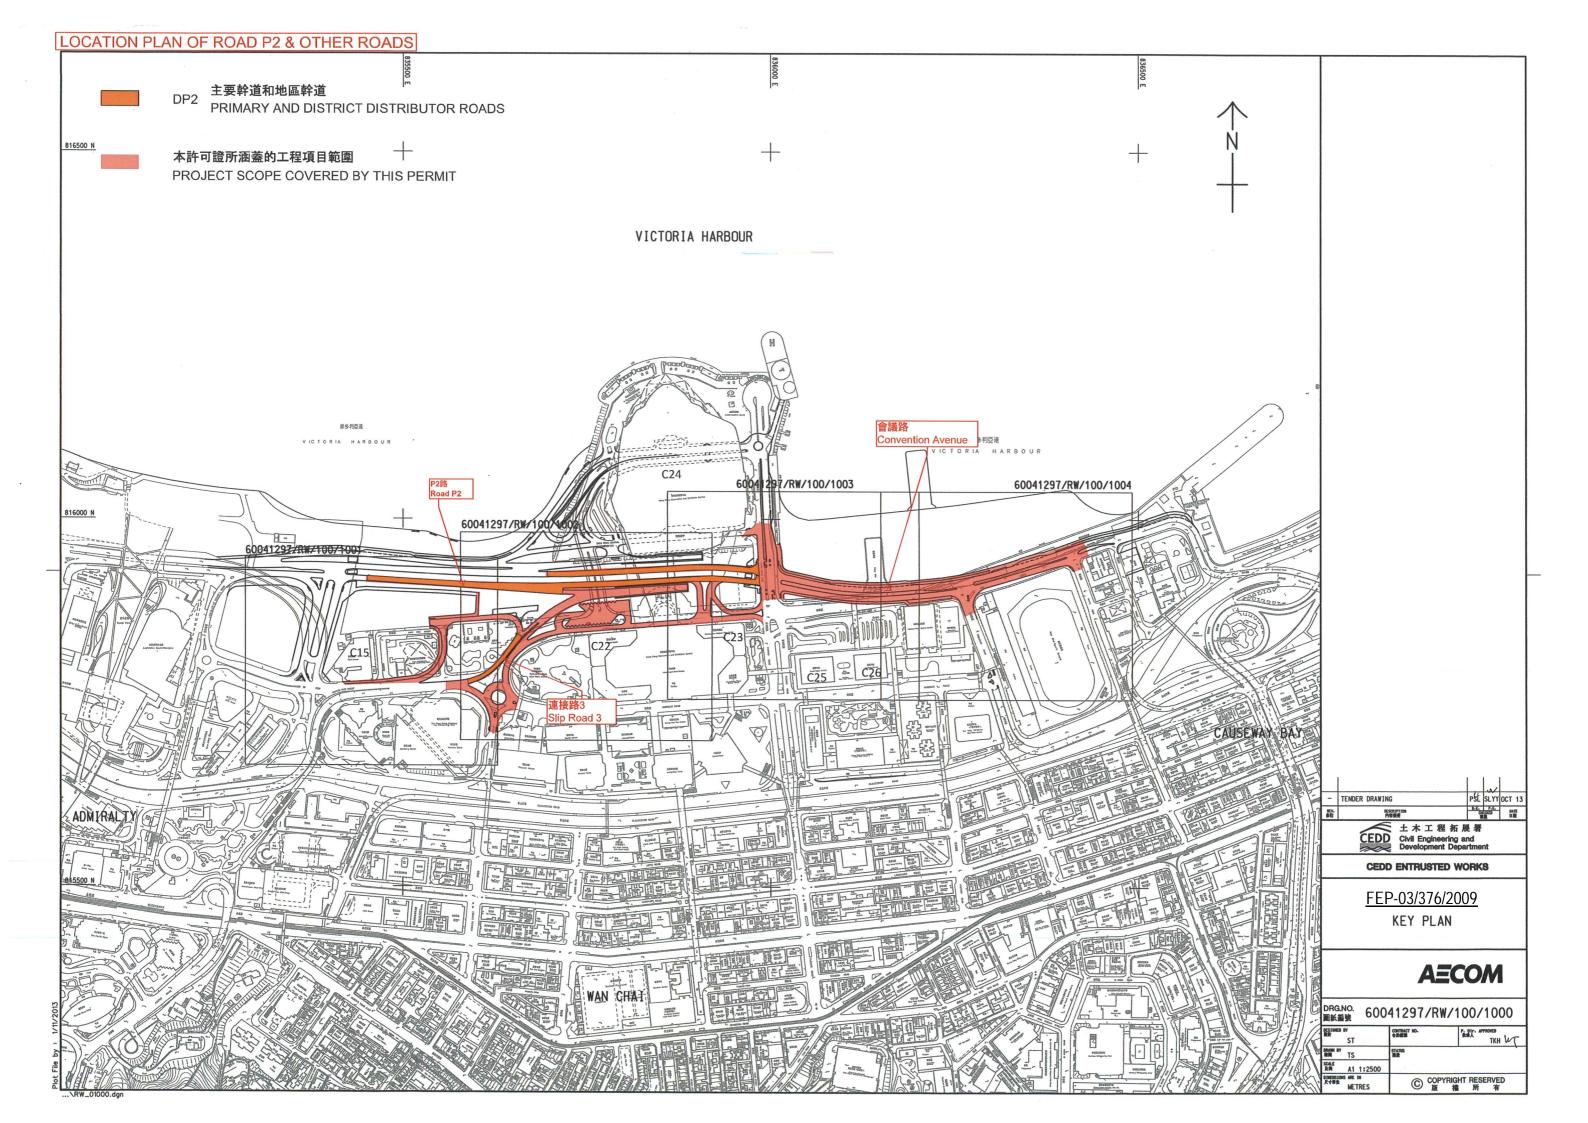

#### 1.3.2 **FEP-03/376/2009**

As Road P2, other new primary and district distributor roads connecting to the slip roads of the Central-Wan Chai Bypass at-grade road works will be constructed by SCL1123. The works area is shown in **Appendix I**.

The Construction activities of the Project mainly includes:

- a dual 2-lane primary distributor road, Road P2; and
- other new primary and district distributor roads connecting to the slip roads of the Central-Wan Chai Bypass.