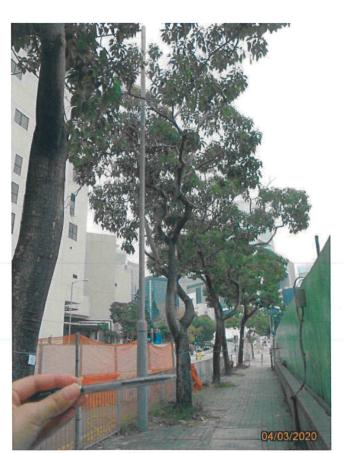

#### 2.1 General

- Topsoil, where identified, should be stripped and stored for re-use in the construction of the soft landscape works, where practicable;
- Tree survey reports, which are associated with the tree transplantation, tree felling and tree preservation, should be submitted to the Engineer and subject to the Engineer's approval;
- LCSJV will endeavour to carefully execute the tree preservation, protection and transplanting works accordingly. The Contractor shall exercise the greatest care during the progress of the work to avoid damage to any tree;
- The trees to be retained, transplanted and felled shall follow the latest tree survey plan as shown in **Appendix III**;
- The survey of trees has been conducted and the latest survey result is shown in the tree survey schedule in **Appendix IV**;
- Photos record of trees to be transplanted and retained are shown in Appendix VIII;

- The temporary protective fencing shall be 1500-2000mm high, and shall ideally be constructed of strong, impenetrable material such as steel sheet or wooden board;
- In certain circumstances where space for tree protection is a particular problem, protection of the tree trunk with planks will be adopted. In these cases, the ground within the root zone should be protected from compaction with mats and gravel or boards/tracks for vehicles. (It should be noted that these treatments should only be used temporarily so that anaerobic soil conditions do not build up in the root zone);
- Referring to the Tree Survey Schedule in Appendix IV, 65 numbers of trees would be retained under Contract No. SCL1123.
- Should there be further trees identified, the trees will be retained in the first instance until agreement with the Engineer is sought.

#### 2.3 Tree Transplanting

- Trees unavoidably affected by the construction works should be transplanted where practicable;
- Trees identified to be transplanted will be labelled with its corresponding tree numbers as marked according to the Tree Survey Schedule in **Appendix IV**;
- Trees will be transplanted to temporary off-site holding nursery as shown in Appendix V;
- The holding nursery will be maintained with care;
- The final permanent locations of the transplanted trees are to be confirmed on site with the Engineer;
- The planting plans with plant schedules specifying plant species, sizes, spacing and quantities for the landscape works are shown in Appendix VI;
- A 12-month maintenance period will be provided for the trees after planting;
- Post-transplanting maintenance works will be conducted including general maintenance works during the transition period and when the trees are kept in the temporary holding nursery before being transplanted back to the Contract Site (to be agreed with the Engineer) or the establishment period;
- A total of 22 trees is recommended to be transplanted under Contract No. SCL1123 according to the Tree Survey Schedule in Appendix IV.
- 1 tree no. T1086 shown in the tree transplanting plan cannot be found on-site.