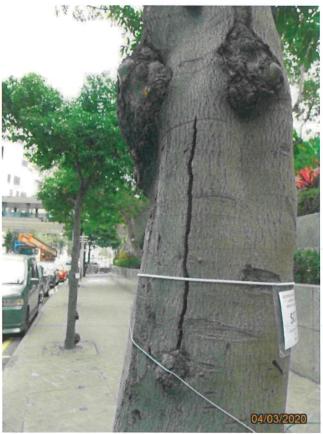

nk

S017 - Wound on branch



S018 - Overview



S018 - Broken branch









S018 - White paint on root collar



S020 - Overview

S018 - Wound on trunk



S020 - Cavity



04/03/2020

S020 - Restricted rooting area

S023 - Overview







S023 - Wound on branch



S023 - Wound on trunk



S024 - Overview



S024 - Conflisct with metal fenace and wound on trunk



S024 - Pruned wound



S024 - Restricted rooting area





S024 - Wound on trunk (3)







S025 - Restricted rooting area











S026 - Broken branch





S026 - Planted in raised planter





S026 - Wound on branch



S027 - Overview

S026 - Wound on root collar



S027 - Animal nest





S027 - Planted in raised planter



S027 - Wound on root collar



S027 - Wound on trunk

S028 - Overview





S028 - Crack on branch



S028 - Crack on trunk (3)

S028 - Crack on trunk (2)



S028 - Crack on trunk (4)



S028 - Crack on trunk



S028 - Wound on trunk and tree sap



S028 - Restricted rooting area



S029 - Overview





S029 - Broken branch (2)

S029 - Broken branch (3)





S029 - Broken branch





S029 - Bulge

S029 - Invisible root collar and restricted rooting area





S029 - Stone piece on root zone



04/03/2020

S029 - Wound on branch (3)







S029 - Wound on root collar

S029 - Wound on trunk







S030 - Cavity









S030 - Wound on trunk (2)



S030 - Wound on trunk

S030 - Wound on trunk (3)



04/03/2020

S031 - Overview





S031 - Cavity

S031 - Conflict with structure





S031 - Crack on branch





S031 - Epicormics

S031 - Restricted rooting area





S031 - Wound on branch (2)