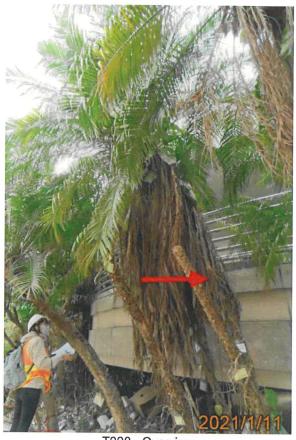

Appendix V Location Plan for Nursery

Appendix VI Planting Plans with Plant Schedules for the Landscape Work

Appendix VII Implementation Schedule for Landscape and Visual Mitigation Measures

Appendix VIII Photo record of All Trees to be Transplanted and Retained

#### 2.1 General

- Topsoil, where identified, should be stripped and stored for re-use in the construction of the soft landscape works, where practicable;
- Tree survey reports, which are associated with the tree transplantation, tree felling and tree preservation, should be submitted to the Engineer and subject to the Engineer's approval;
- LCSJV will endeavour to carefully execute the tree preservation, protection and transplanting works accordingly. The Contractor shall exercise the greatest care during the progress of the work to avoid damage to any tree;
- The trees to be retained, transplanted and felled shall follow the latest tree survey plan as shown in **Appendix III**;
- The survey of trees has been conducted and the latest survey result is shown in the tree survey schedule in **Appendix IV**;
- Photos record of trees to be transplanted and retained are shown in Appendix VIII;