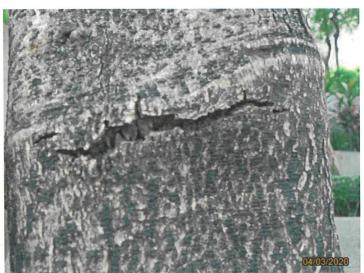

#### TREE SCHEDULE

CLIENT: Leighton - China State Joint Venture

PROJECT: Contract 1123\_H2624 - Exhibition Station and Western Approach Tunnel

LOCATION: Wan Chai

Our Ref: LS/20426

Date of Inspection: 04 March, 2020

Inspected by: Howard Lau, Alva Fung, Kenny Ng

|        | ree No. Botanical Name               | Chinese Common |                   | SIZE       |            | Form (Good/ | Health (Good/ | Recommendation (Provided by |                                                                                                                                             |
|--------|--------------------------------------|----------------|-------------------|------------|------------|-------------|---------------|-----------------------------|---------------------------------------------------------------------------------------------------------------------------------------------|
|        |                                      | Name           | Trunk DBH<br>(mm) | Height (m) | Spread (m) | Fair/ Poor) | Fair/ Poor)   | dient)                      | Remarks                                                                                                                                     |
| 0001   | Albizia lebbeck                      | 大葉合歡           | 625               | 10         | 10         | Fair        | Fair          | Fell                        | Broken branch, Cavity, Wound on trunk                                                                                                       |
|        | Melaleuca cajuputi subsp. cumingiana | 白千窟            | 316               | 9          | 5          | Fair        | Fair          | Transplant                  | N/A                                                                                                                                         |
|        | Melaleuca cajuputi subsp. cumingiana | 白千層            | 440               | 9          | 6          | Fair        | Fair          | Transplant                  | Broken branch, Wound on branch, Coexisting with another tree, Conflict with road sign                                                       |
|        | Albizia lebbeck                      | 大葉合歡           | 339               | 5          | 5          | Fair        | Fair          | Transplant                  | Cavity, Dead branch, Wound on branch, Wound on trunk                                                                                        |
|        | Roystonea regia                      | 王棕             | 421               | 12         | 2          | Fair        | Fair          | Transplant                  | Dead leaves                                                                                                                                 |
| (8.00) | Roystonea regia                      | 王棕             | 300               | 12         | 2          | Fair        | Fair          | Transplant                  | Dead leaves                                                                                                                                 |
|        | Roystonea regia                      | 王棕             | 377               | 12         | 2          | Fair        | Fair          | Transplant                  | Dead leaves                                                                                                                                 |
|        | Roystonea regla                      | 王粽             | 237               | 12         | 2          | Fair        | Fair          | Transplant                  | Dead leaves                                                                                                                                 |
|        | Roystonea regia                      | 王棕             | 316               | 12         | 2          | Fair        | Fair          | Transplant                  | Dead leaves                                                                                                                                 |
| 0012   | Roystonea regia                      | 王棕             | 358               | 12         | 2          | Fair        | Fair          | Transplant                  | Dead leaves                                                                                                                                 |
| 1914   | Roystonea regia                      | 王棕             | 309               | 12         | 2          | Fair        | Fair          | Transplant                  | Dead leaves                                                                                                                                 |
|        | Roystonea regia                      | 王棕             | 414               | 12         | 2          | Fair        | Fair          | Transplant                  | Dead leaves                                                                                                                                 |
| 0.155  | Roystonea regia                      | 王棕             | 353               | 12         | 2          | Fair        | Fair          | Transplant                  | Dead leaves                                                                                                                                 |
| ness   | Roystonea regia                      | 王棕             | 355               | 12         | 2          | Fair        | Fair          | Transplant                  | Dead leaves                                                                                                                                 |
| 1017   | Roystonea regia                      | 王椋             | 351               | 12         | 2          | Fair        | Fair          | Transplant                  | Dead leaves                                                                                                                                 |
| 0022   | N/A                                  | N/A            | N/A               | N/A        | N/A        | N/A         | N/A           | Missing                     | N/A                                                                                                                                         |
| 0025   | N/A                                  | N/A            | N/A               | N/A        | N/A        | N/A         | N/A           | Missing                     | N/A                                                                                                                                         |
| 0026   | N/A                                  | N/A            | N/A               | N/A        | N/A        | N/A         | N/A           | Missing                     | N/A                                                                                                                                         |
| 0028   | N/A                                  | N/A            | N/A               | N/A        | N/A        | N/A         | N/A           | Missing                     | N/A                                                                                                                                         |
| 0029   | N/A                                  | N/A            | N/A               | N/A        | N/A        | N/A         | N/A           | Missing                     | N/A                                                                                                                                         |
| 0031   | N/A                                  | N/A            | N/A               | N/A        | N/A        | N/A         | N/A           | Missing                     | NA                                                                                                                                          |
| 0035   | N/A                                  | N/A            | N/A               | N/A        | N/A        | N/A         | N/A           | Missing                     | WA                                                                                                                                          |
| DOSA   | Albizia lebbeck                      | 大葉合歡           | 169               | 5          | 3          | Poor        | Fair          | Fell                        | Planter in raised planter, Unbalanced tree form                                                                                             |
| 0333   | Aleurites moluccana                  | 石栗             | 277               | 5          | 6          | Poor        | Fair          | Fell                        | Crooked trunk. Wound on trunk. Wound on branch, Restricted root area                                                                        |
| 0402   | Bauhinia x blakeana                  | 洋紫荊            | 122               | 4          | 2          | Fair        | Fair          | Fell                        | Conflict with metal fence, Wound on trunk, Restricted rooting area, Appears to be Bauhinia variegata                                        |
| 0493   | Bauhinia variegata                   | 宮盼羊跨甲          | 113               | 4          | 3          | Fair        | Fair          | Retain                      | Pruned wound, Restricted rooting area, Wound on trunk, Crack on trunk, Appears to be fell in the future                                     |
| 0496   | Bauhinia x blakeana                  | 洋紫荊            | 141               | 5          | 4          | Poor        | Fair          | Retain                      | Crack on branch, Pruned wound, Wound on trunk, Restricted rooting area                                                                      |
| 0498   | Bauhinia x blakeana                  | 洋紫荊            | 148               | 8          | 5          | Fair        | Fair          | Retain                      | Restricted rooting area, Conflict with flagpole and lightpole, Crack on trunk, Included bark                                                |
| 0499   | Bauhinia variegata                   | 宮粉羊蹄甲          | 100               | 4          | 2          | Fair        | Fair          | Retain                      | Restricted by tree guying, Restricted rooting area                                                                                          |
| 0503   | Aleurites moluccana                  | 石栗             | 325               | 7          | 5          | Fair        | Fair          | Retain                      | Broken branch, Dead branch, Pruned wound, Restricted rooting area, Tilt sensor attached on root collar                                      |
| 0504   | Aleurites moluccana                  | 石栗             | 275               | 7          | 5          | Fair        | Fair          | Retain                      | Crack on branch, Crossed branches, Dead branch, Restricted rooting area, Wound on branch, Tilt sensor<br>attached on root collar            |
| 0505   | Aleurites moluccana                  | 石栗             | 269               | 7          | 4          | Fair        | Fair          | Retain                      | Broken branch, Concrete object on root, Dead branch, Dieback, Restricted rooting area, Wound on trun<br>Tilt sensor attached on root collar |
| 0506   | Aleurites moluccana                  | 石栗             | 330               | 7          | 5          | Fair        | Fair          | Retain                      | Conflict with lightpole, Dieback, Restricted rooting area, Tilt sensor attached on root collar, Wound on branch, Wound on trunk             |