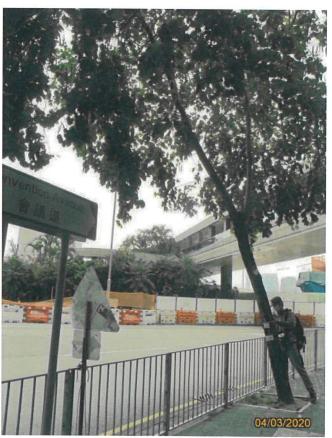

#### 1.4.1 Visual Sensitive Receivers

Fleet Arcade (C15), Grand Hyatt Hotel (C22), Renaissance Harbour View Hotel (C23), Hong Kong Convention and Exhibition Centre (C24), Great Eagle Centre (C25) and Harbour Centre (C26) are identified to be the key Visual Sensitive receivers (VSRs) that will be affected during the construction phase of the Project. C15, C22-C26 are mapped in **Appendix II**.