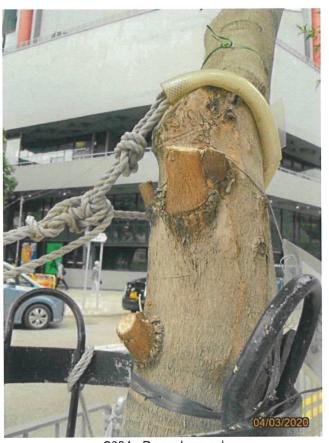

#### 2.2 Tree Preservation and Protection

- Existing trees to be retained on site should be carefully protected during construction;
- Trees to be preserved are those with status 'Retain' as shown in Appendix IV and those with status 'Transplant' when they are still within the site and during the period of transplanting operations until they are moved to their receptor sites;
- Relevant protection and horticultural / preservation measures are to be carried out during the construction period should there be any adjacent works that may create physical damage to trees, soil compaction, change in ground levels, excavation/ trenching, drilling and instability including pruning and control of pest and disease where applicable;
- As a precautionary measure, preserved trees shall be temporarily fenced-off or provided with trunk protection where applicable to avoid any damage;

- The temporary protective fencing shall be 1500-2000mm high, and shall ideally be constructed of strong, impenetrable material such as steel sheet or wooden board;
- In certain circumstances where space for tree protection is a particular problem, protection of the tree trunk with planks will be adopted. In these cases, the ground within the root zone should be protected from compaction with mats and gravel or boards/tracks for vehicles. (It should be noted that these treatments should only be used temporarily so that anaerobic soil conditions do not build up in the root zone);
- Referring to the Tree Survey Schedule in Appendix IV, 65 numbers of trees would be retained under Contract No. SCL1123.
- Should there be further trees identified, the trees will be retained in the first instance until agreement with the Engineer is sought.