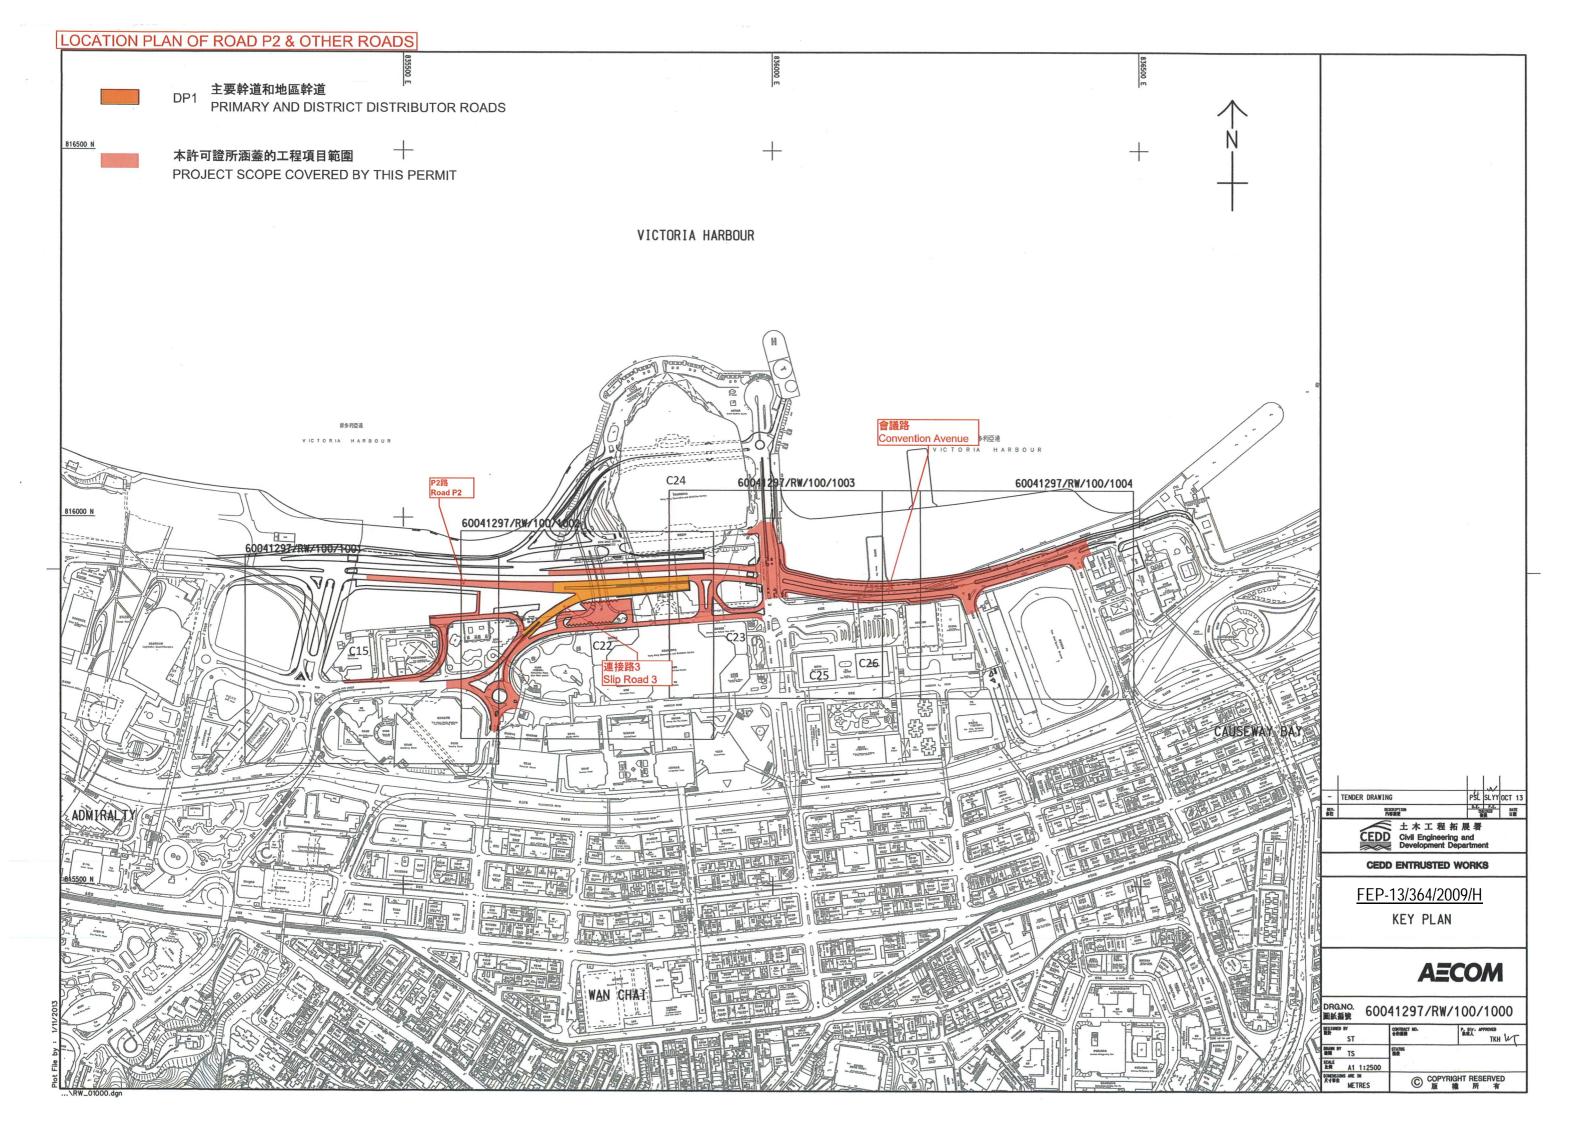

#### 1.3.1 **FEP-13/364/2009/H**

As "Detour Slip Road 3" constructed by WDII would need to be demolished by SCL1123 and "Slip Road 3" would be constructed by SCL1123, at-grade road works will be constructed by SCL1123. The extent of the "Slip Road 3" in Wan Chai North area is shown in **Appendix I**.

The Construction activities of the Project mainly includes:

- Slip roads to connect the CWB to the local road system in the Wan Chai North and Causeway Bay area;
- Associated road lighting; road signing, traffic control and surveillance system; and
- All other associated works

There is no tree or landscape item identified within FEP-13/364/2009/H area.

#### 1.3.2 **FEP-03/376/2009**

As Road P2, other new primary and district distributor roads connecting to the slip roads of the Central-Wan Chai Bypass at-grade road works will be constructed by SCL1123. The works area is shown in **Appendix I**.

The Construction activities of the Project mainly includes:

- a dual 2-lane primary distributor road, Road P2; and
- other new primary and district distributor roads connecting to the slip roads of the Central-Wan Chai Bypass.