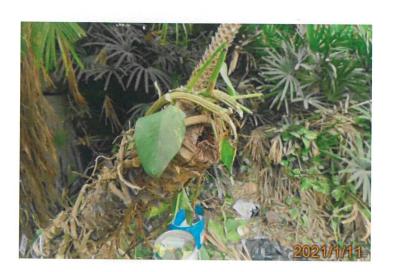

Appendix V Location Plan for Nursery

Appendix VI Planting Plans with Plant Schedules for the Landscape Work

Appendix VII Implementation Schedule for Landscape and Visual Mitigation Measures

Appendix VIII Photo record of All Trees to be Transplanted and Retained

#### 2.1 General

- Topsoil, where identified, should be stripped and stored for re-use in the construction of the soft landscape works, where practicable;
- Tree survey reports, which are associated with the tree transplantation, tree felling and tree preservation, should be submitted to the Engineer and subject to the Engineer's approval;
- LCSJV will endeavour to carefully execute the tree preservation, protection and transplanting works accordingly. The Contractor shall exercise the greatest care during the progress of the work to avoid damage to any tree;
- The trees to be retained, transplanted and felled shall follow the latest tree survey plan as shown in **Appendix III**;
- The survey of trees has been conducted and the latest survey result is shown in the tree survey schedule in **Appendix IV**;
- Photos record of trees to be transplanted and retained are shown in Appendix VIII;