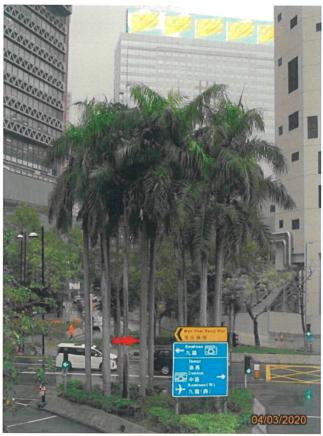

--------------------------|------------|--------------------|---------|------|

Remark: for EIA Reference, please refer to Wan Chai Bypass and Island Eastern Corridor Link (CWB&IECL) EIA Report (Register No. AEIAR-041/2001) and the Wan Chai Development Phase II and Central-Wan Chai Bypass (WDII&CWB) EIA Report (Register No. AEIAR-125/2008)

# Appendix VIII Photo record of All Trees to be Transplanted and Retained





0001 - Overview

0001 - Broken branch (2)









0001 - Broken branch (5)

0001 - Broken branch







0003 - Overview



0004 - Overview







0004 - Conflict with road sign



0005 - Overview







0005 - Wound on branch (2)



0005 - Wound on branch





0007 - Overview

0005 - Wound on trunk



0008 - Overview



0009 - Overview



0010 - Overview



0011 - Overview



0012 - Overview



0013 - Overview



0014 - Overview



0015 - Overview



04/03/2020

0016 - Overview

0017 - Overview



0044 - Overview



0337 - Overview





0337 - Broken branch



0337 - Restricted rooting area



0337 - Wound on trunk

0337 - Wound on branch



0493 - Overview



0493 - Cracks on trunk



04/03/2020

0493 - Pruned wound

0493 - Crown condition





0493 - Restricted rooting area



0498 - Overview

0493 - Wound on trunk



0498 - Conflicted with flagpole





0498 - Conflicted with lamp post

0498 - Cracks on trunk





0498 - Included bark



0499 - Overview



0499 - Crown condition











0503 - Broken branch









0503 - Restricted rooting area

0503 - Tilt sensor attached on root collar







0504 - Crack on branch





0504 - Crossed branch

0504 -