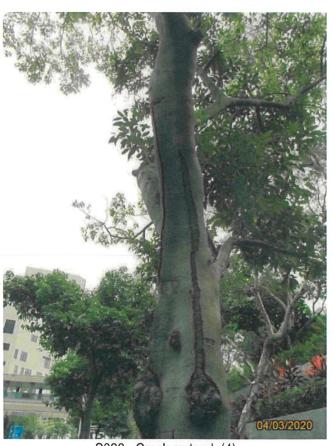

Broken branch









S018 - White paint on root collar



S020 - Overview

S018 - Wound on trunk



S020 - Cavity



04/03/2020

S020 - Restricted rooting area

S023 - Overview







S023 - Wound on branch



S023 - Wound on trunk



S024 - Overview



S024 - Conflisct with metal fenace and wound on trunk



S024 - Pruned wound



S024 - Restricted rooting area





S024 - Wound on trunk (3)







S025 - Restricted rooting area











S026 - Broken branch





S026 - Planted in raised planter





S026 - Wound on branch



S027 - Overview

S026 - Wound on root collar



S027 - Animal nest





S027 - Planted in raised planter



S027 - Wound on root collar



S027 - Wound on trunk

S028 - Overview





S028 - Crack on branch



S028 - Crack on trunk (3)

S028 - Crack on trunk (2)



S028 - Crack on trunk (4)



S028 - Crack on trunk



S028 - Wound on trunk and tree sap



S028 - Restricted rooting area



S029 - Overview





S029 - Broken branch (2)

S029 - Broken branch (3)





S029 - Broken branch





S029 - Bulge

S029 - Invisible root collar and restricted rooting area





S029 - Stone piece on root zone



04/03/2020

S029 - Wound on branch (3)







S029 - Wound on root collar

S029 - Wound on trunk







S030 - Cavity









S030 - Wound on trunk (2)



S030 - Wound on trunk

S030 - Wound on trunk (3)



04/03/2020

S031 - Overview





S031 - Cavity

S031 - Conflict with structure





S031 - Crack on branch





S031 - Epicormics

S031 - Restricted rooting area





S031 - Wound on branch (2)



S031 - Wound on trunk



S032 - Overview



S033 - Ov