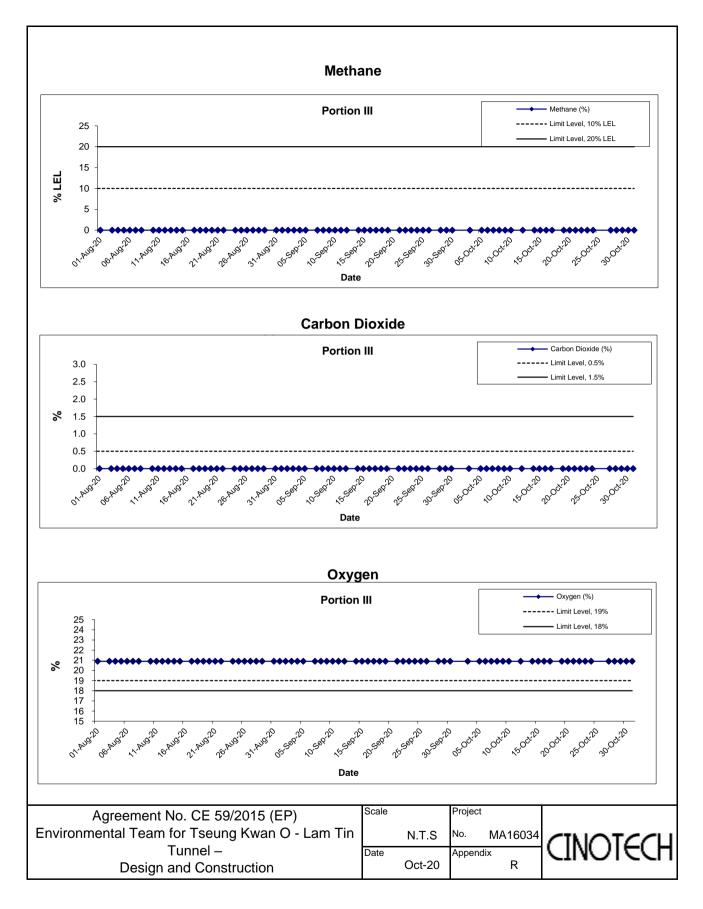

| Location                | Date of Measurement    | Sampling time | Weather Condition | Temperature (°C) | Methane (%) | Carbon dioxide (%) | Oxygen (%) |
|-------------------------|------------------------|---------------|-------------------|------------------|-------------|--------------------|------------|
| Portion III             | 3-Oct-20               | 8:28          | Sunny             | 27               | 0           | 0                  | 20.9       |
| Portion III             | 3-Oct-20               | 13:00         | Sunny             | 31               | 0           | 0                  | 20.9       |
| Portion III             | 5-Oct-20               | 8:31          | Cloudy            | 25               | 0           | 0                  | 20.9       |
| Portion III             | 5-Oct-20               | 13:00         | Rainy             | 30               | 0           | 0                  | 20.9       |
| Portion III             | 6-Oct-20               | 8:30          | Cloudy            | 25               | 0           | 0                  | 20.9       |
| Portion III             | 6-Oct-20               | 13:02         | Cloudy            | 27               | 0           | 0                  | 20.9       |
| Portion III             | 7-Oct-20               | 8:29          | Cloudy            | 24               | 0           | 0                  | 20.9       |
| Portion III             | 7-Oct-20               | 13:03         | Cloudy            | 26               | 0           | 0                  | 20.9       |
| Portion III             | 8-Oct-20               | 8:29          | Cloudy            | 23               | 0           | 0                  | 20.9       |
| Portion III             | 8-Oct-20               | 13:10         | Cloudy            | 28               | 0           | 0                  | 20.9       |
| Portion III             | 9-Oct-20               | 8:28          | Sunny             | 23               | 0           | 0                  | 20.9       |
| Portion III             | 9-Oct-20               | 13:02         | Sunny             | 30               | 0           | 0                  | 20.9       |
| Portion III             | 10-Oct-20              | 8:30          | Sunny             | 24               | 0           | 0                  | 20.9       |
| Portion III             | 10-Oct-20              | 13:15         | Sunny             | 29               | 0           | 0                  | 20.9       |
| Portion III             | 12-Oct-20              | 8:27          | Cloudy            | 26               | 0           | 0                  | 20.9       |
| Portion III             | 12-Oct-20              | 13:04         | Cloudy            | 30               | 0           | 0                  | 20.9       |
| Portion III             | 14-Oct-20              | 8:29          | Rainy             | 25               | 0           | 0                  | 20.9       |
| Portion III             | 14-Oct-20              | 13:02         | Cloudy            | 26               | 0           | 0                  | 20.9       |
| Portion III             | 15-Oct-20              | 8:28          | Cloudy            | 25               | 0           | 0                  | 20.9       |
| Portion III             | 15-Oct-20              | 13:00         | Cloudy            | 29               | 0           | 0                  | 20.9       |
| Portion III             | 16-Oct-20              | 8:27          | Cloudy            | 25               | 0           | 0                  | 20.9       |
| Portion III             | 16-Oct-20              | 13:00         | Cloudy            | 31               | 0           | 0                  | 20.9       |
| Portion III             | 17-Oct-20              | 8:25          | Cloudy            | 24               | 0           | 0                  | 20.9       |
| Portion III             | 17-Oct-20              | 13:03         | · ·               | 28               | 0           | 0                  | 20.9       |
| Portion III             | 19-Oct-20              | 8:27          | Cloudy<br>Cloudy  | 23               | 0           | 0                  | 20.9       |
| Portion III             | 19-Oct-20              | 12:58         | Cloudy            | 27               | 0           | 0                  | 20.9       |
| Portion III             | 20-Oct-20              | 8:30          | Cloudy            | 23               | 0           | 0                  | 20.9       |
| Portion III             | 20-Oct-20              | 13:01         | •                 | 29               | 0           | 0                  | 20.9       |
| Portion III             | 21-Oct-20              | 8:29          | Sunny<br>Cloudy   | 22               | 0           | 0                  | 20.9       |
| Portion III             | 21-Oct-20              | 12:58         | •                 | 28               | 0           | 0                  | 20.9       |
| Portion III             |                        | 8:29          | Sunny             | 23               | 0           | 0                  | 20.9       |
| Portion III             | 22-Oct-20<br>22-Oct-20 | 13:00         | Cloudy<br>Cloudy  | 28               | 0           | 0                  | 20.9       |
| Portion III             | 23-Oct-20              | 8:30          | •                 | 28               | 0           | 0                  | 20.9       |
| Portion III             | 23-Oct-20              | 13:02         | Cloudy<br>Cloudy  | 24               | 0           | 0                  | 20.9       |
| Portion III             | 24-Oct-20              | 8:30          | -                 | 23               | 0           | 0                  | 20.9       |
| Portion III             | 24-Oct-20              | 13:01         | Rainy             | 26               | 0           | 0                  | 20.9       |
| Portion III             | 24-Oct-20<br>27-Oct-20 | 8:30          | Cloudy            | 23               | 0           | 0                  | 20.9       |
| Portion III             |                        |               | Sunny             | 28               | 0           | 0                  | 20.9       |
| Portion III             | 27-Oct-20              | 13:01         | Sunny             | 28               |             | 0                  |            |
| Portion III Portion III | 28-Oct-20<br>28-Oct-20 | 8:28          | Cloudy            |                  | 0           |                    | 20.9       |
| Portion III Portion III |                        | 13:01         | Cloudy            | 26               | 0           | 0                  | 20.9       |
|                         | 29-Oct-20              | 8:27          | Cloudy            | 23               | 0           | 0                  | 20.9       |
| Portion III Portion III | 29-Oct-20              | 13:04         | Cloudy            | 26               | 0           | 0                  | 20.9       |
|                         | 30-Oct-20              | 8:27          | Cloudy            | 24               | 0           | 0                  | 20.9       |
| Portion III             | 30-Oct-20              | 13:04         | Cloudy            | 27               | 0           | 0                  | 20.9       |
| Portion III             | 31-Oct-20              | 8:29          | Cloudy            | 22               | 0           | 0                  | 20.9       |
| Portion III             | 31-Oct-20              | 12:59         | Sunny             | 26               | 0           | 0                  | 20.9       |