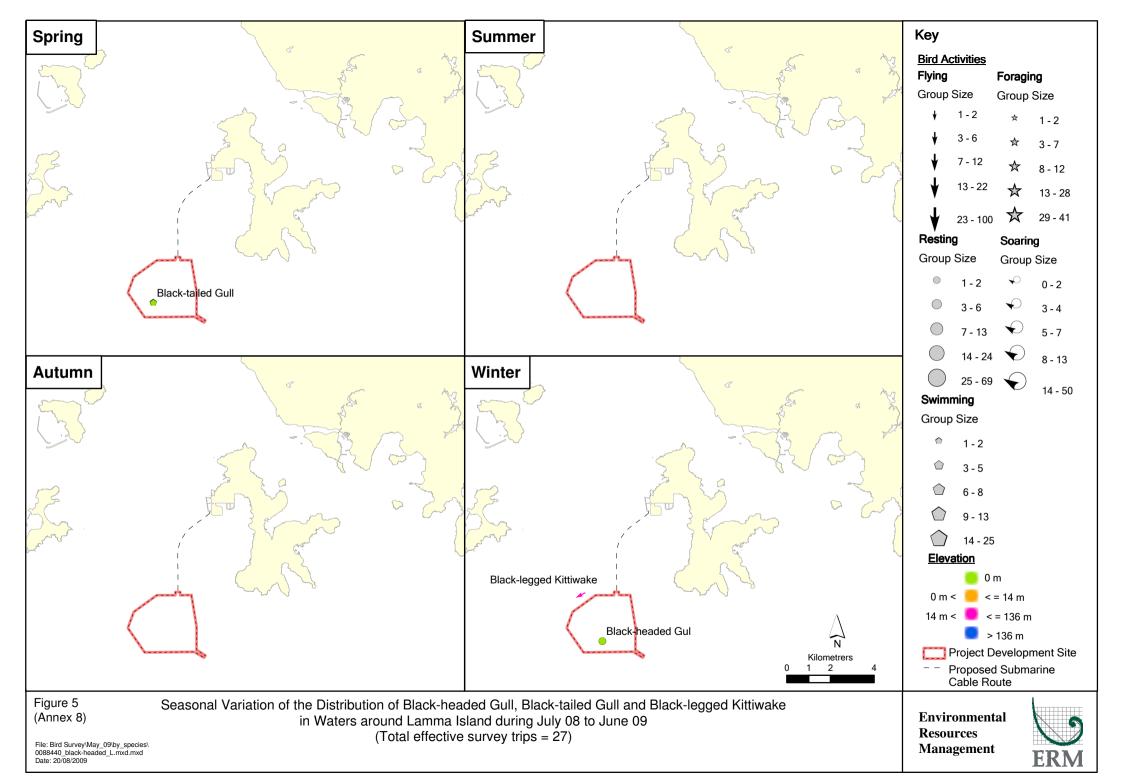

File: Bird Survey\May\_09\By\_Species\
0088440\_Little Egret\_L.mxd
Date: 20/08/2009

File: Bird Survey\May\_09\By\_Species\
0088440\_Red-necked Phalarope\_L.mxd Date: 20/08/2009

File: Bird Survey\May\_09\By\_Species\0088440\_Aleutian Tern\_L.mxd Date: 20/08/2009