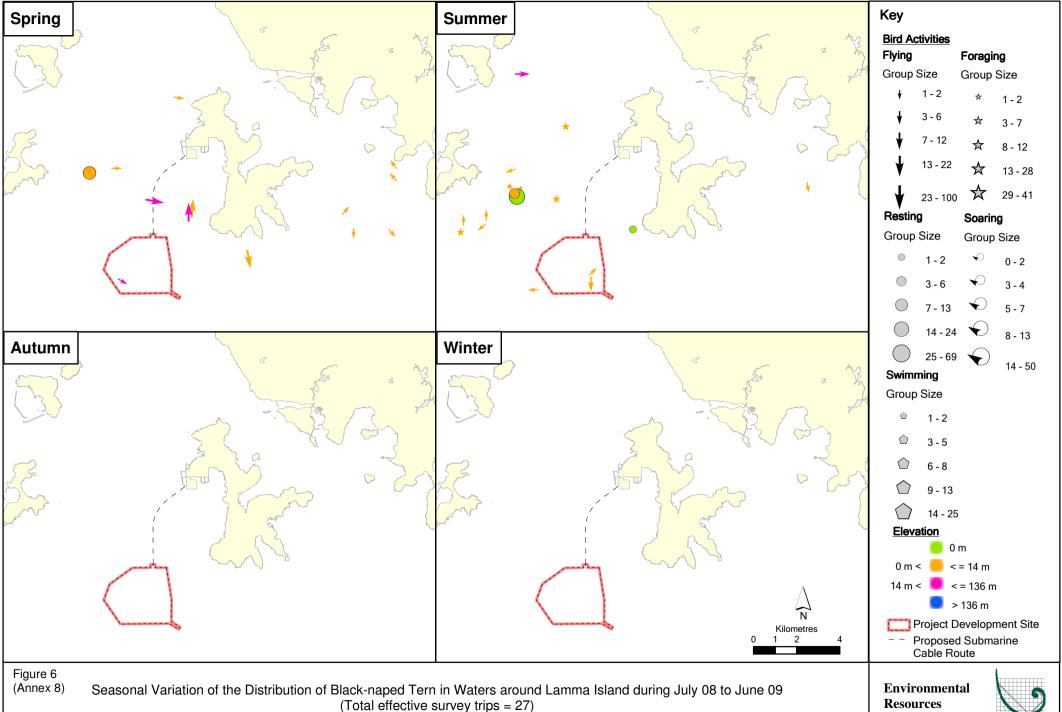

File: Bird Survey\May\_09\By\_Species\0088440\_Black-naped Tern\_L.mxd

(Annex 8) Seasonal variation of the Distribution of Bridled Tern in Waters around Lamma Island during July 08 to July 108 to J

Environmental Resources Management