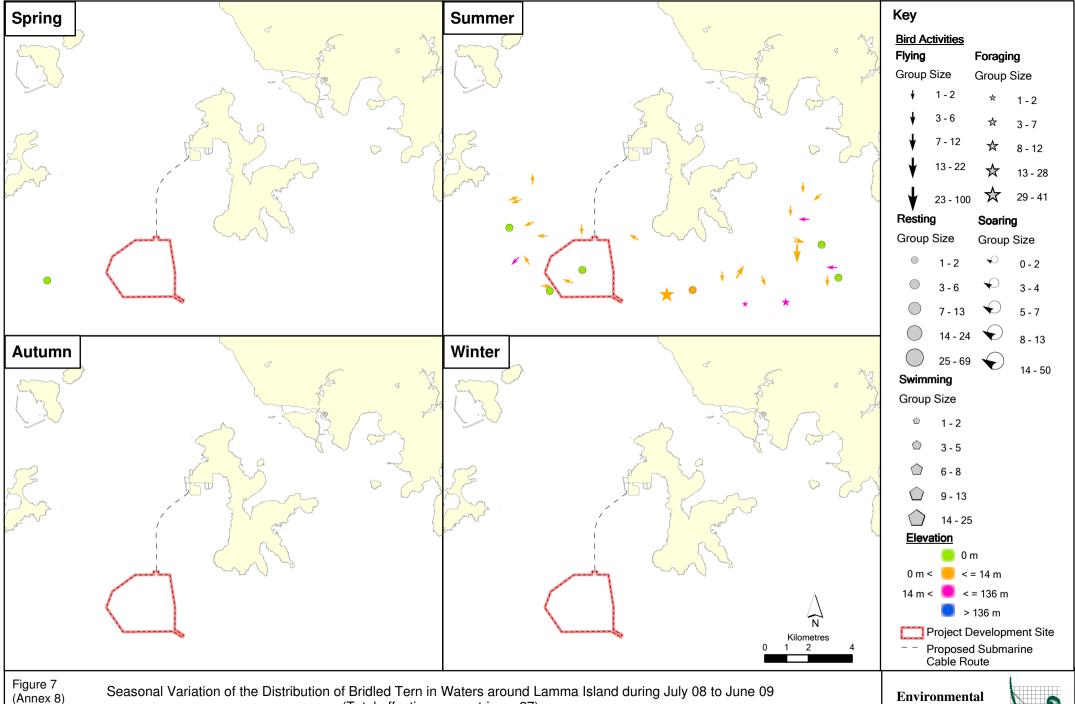

File: Bird Survey\May\_09\By\_Species\0088440\_Black-naped Tern\_L.mxd

(Annex 8) Seasonal variation of the Distribution of Bridled Tern in Waters around Lamma Island during July 08 to July 108 to J

Environmental Resources Management