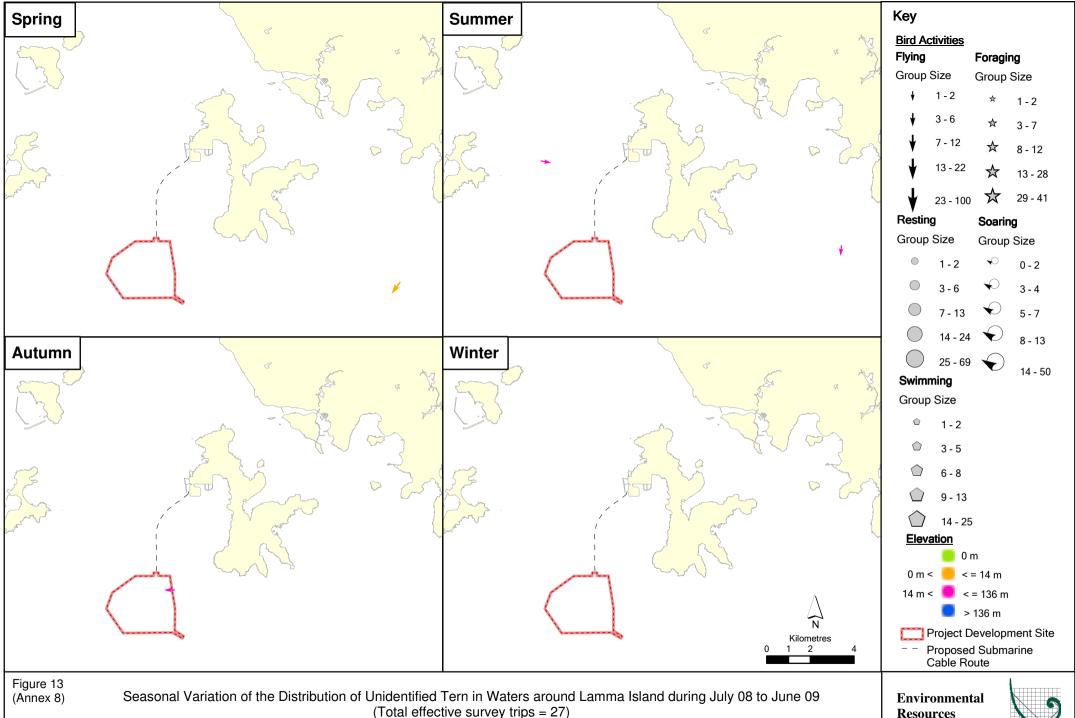

Resources Management

File: Bird Survey\May\_09\By\_Species\
0088440\_White-winged Tern\_L.mxd
Date: 20/08/2009

File: Bird Survey\May\_09\By\_Species\
0088440\_Unidentified Tern\_L.mxd

(Total effective survey trips = 27)