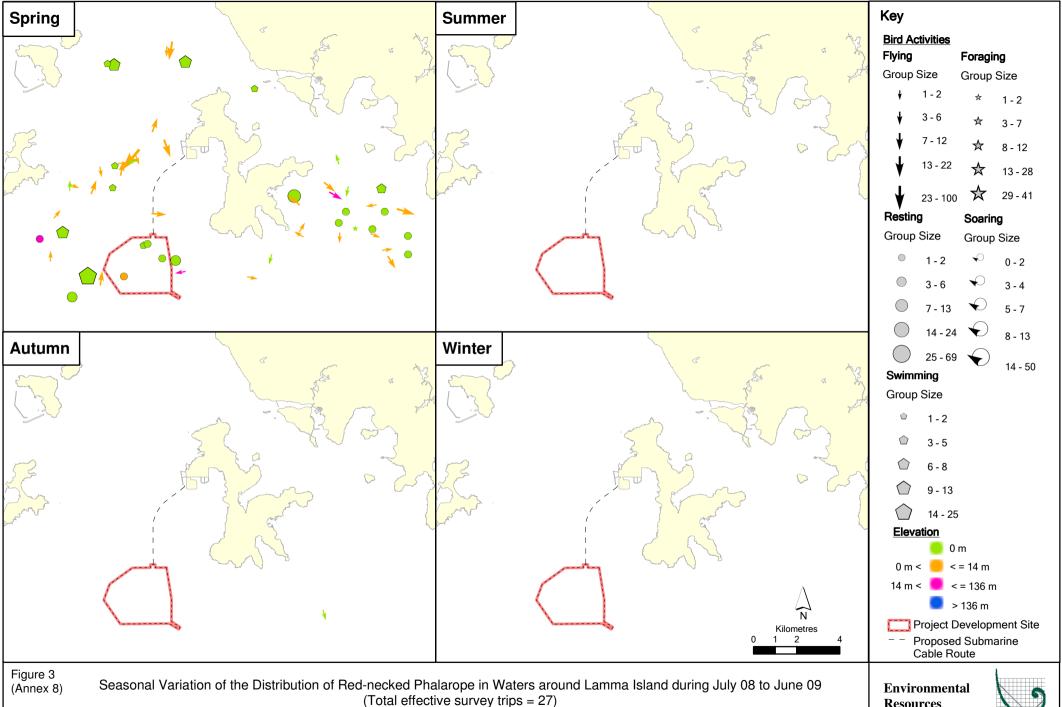

File: Bird Survey\May\_09\By\_Species\
0088440\_Little Egret\_L.mxd
Date: 20/08/2009

File: Bird Survey\May\_09\By\_Species\
0088440\_Red-necked Phalarope\_L.mxd Date: 20/08/2009

File: Bird Survey\May\_09\By\_Species\0088440\_Aleutian Tern\_L.mxd Date: 20/08/2009