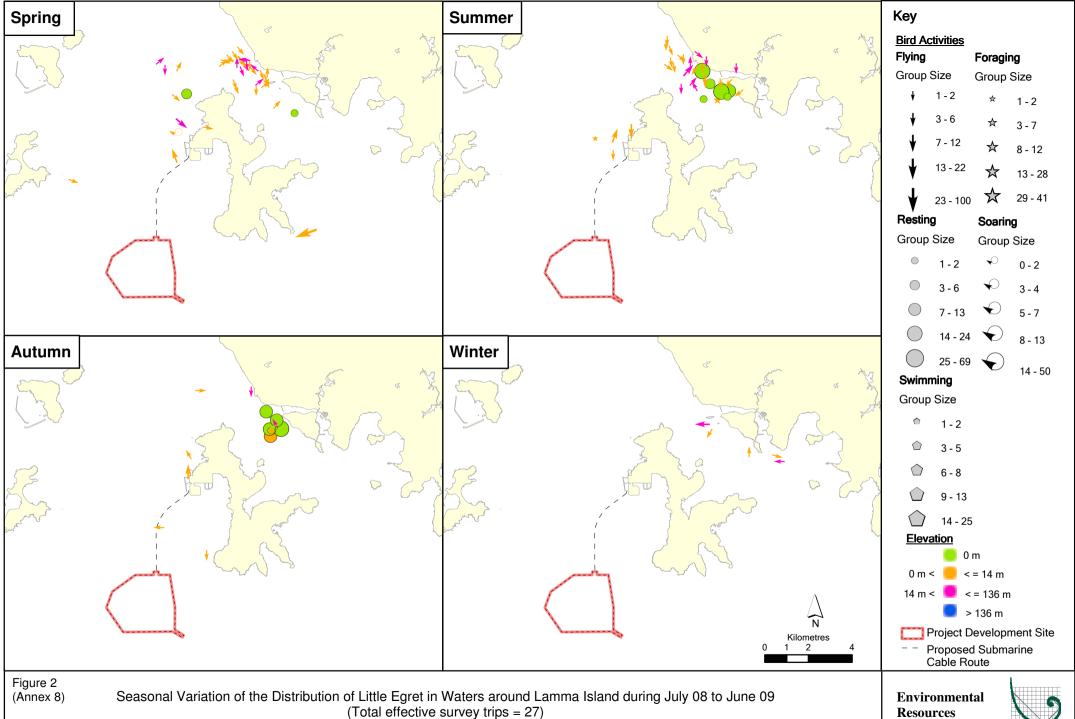

File: Bird Survey\May\_09\By\_Species\
0088440\_Little Egret\_L.mxd
Date: 20/08/2009

File: Bird Survey\May\_09\By\_Species\
0088440\_Red-necked Phalarope\_L.mxd Date: 20/08/2009

File: Bird Survey\May\_09\By\_Species\0088440\_Aleutian Tern\_L.mxd Date: 20/08/2009