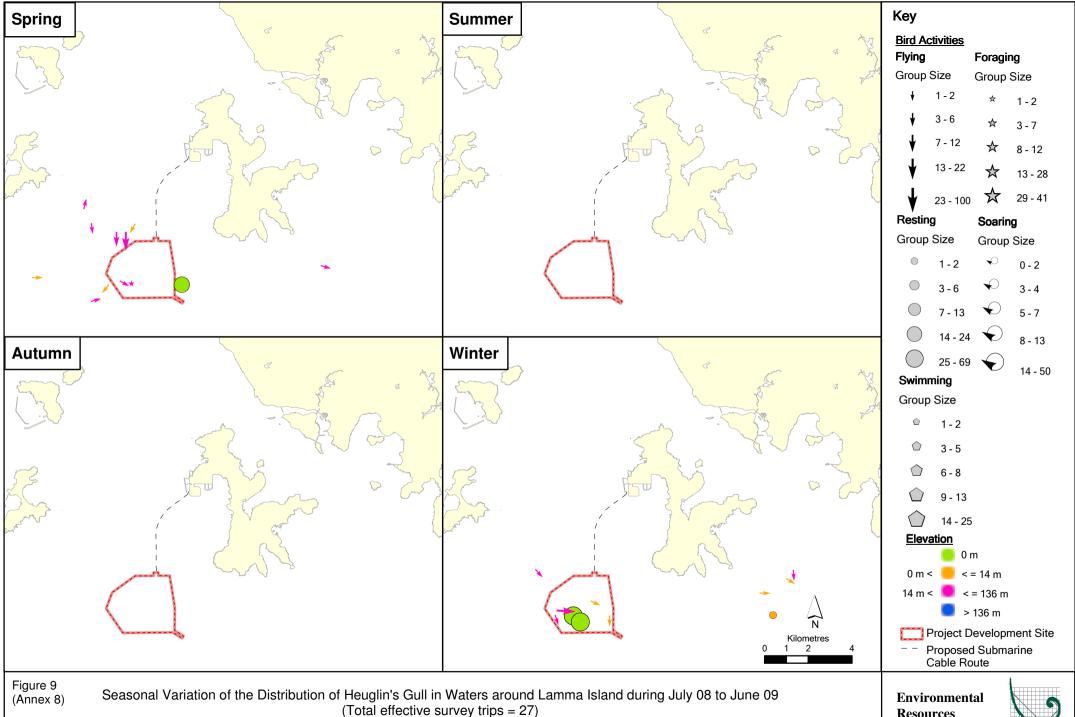

File: Bird Survey\May\_09\By\_Species\0088440\_Common Tern\_L.mxd

File: Bird Survey\May\_09\by\_species\
0088440\_Heuglin's Gull\_L.mxd
Date: 20/08/2009

(Total effective survey trips = 27)

File: Bird Survey\May\_09\By\_Species\
0088440\_Roseate Tern\_L.mxd
Date: 20/08/2009