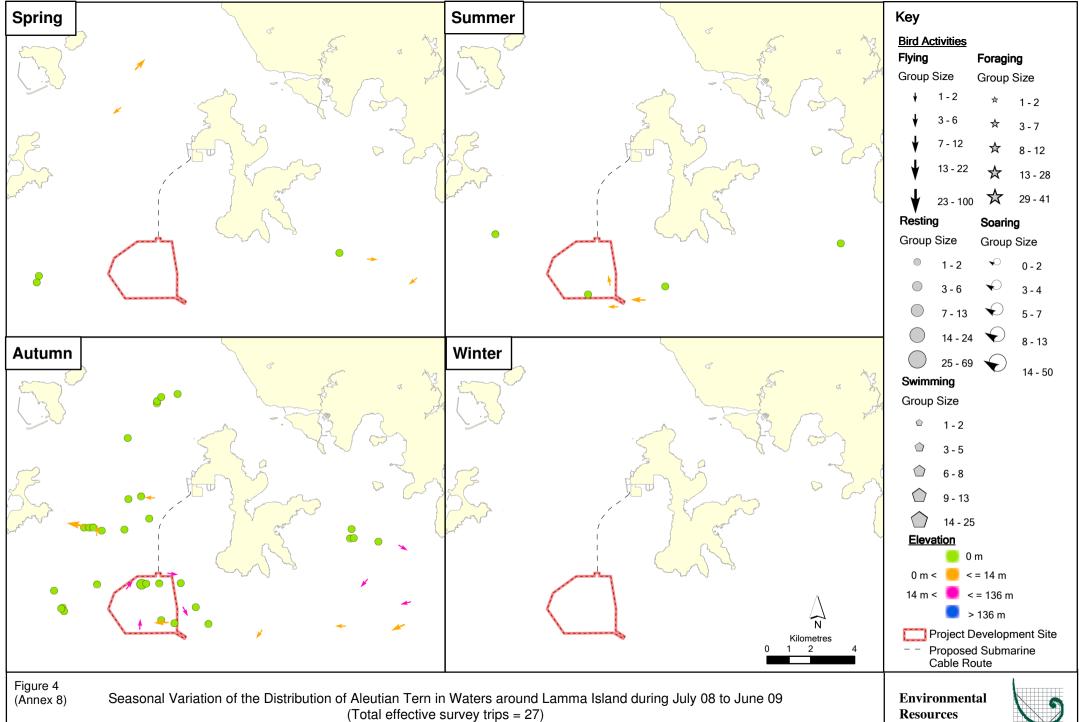

File: Bird Survey\May\_09\By\_Species\
0088440\_Little Egret\_L.mxd
Date: 20/08/2009

File: Bird Survey\May\_09\By\_Species\
0088440\_Red-necked Phalarope\_L.mxd Date: 20/08/2009

File: Bird Survey\May\_09\By\_Species\0088440\_Aleutian Tern\_L.mxd Date: 20/08/2009