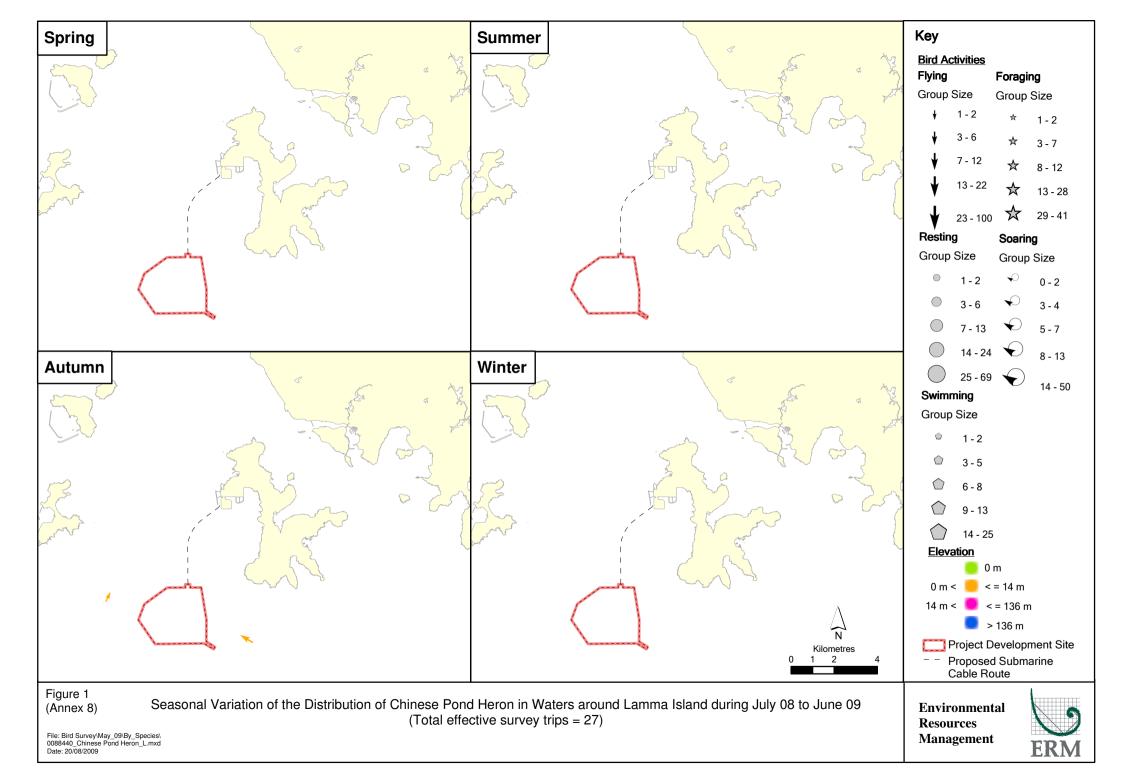

File: Bird Survey\May\_09\By\_Species\
0088440\_Little Egret\_L.mxd
Date: 20/08/2009

File: Bird Survey\May\_09\By\_Species\
0088440\_Red-necked Phalarope\_L.mxd Date: 20/08/2009

File: Bird Survey\May\_09\By\_Species\0088440\_Aleutian Tern\_L.mxd Date: 20/08/2009