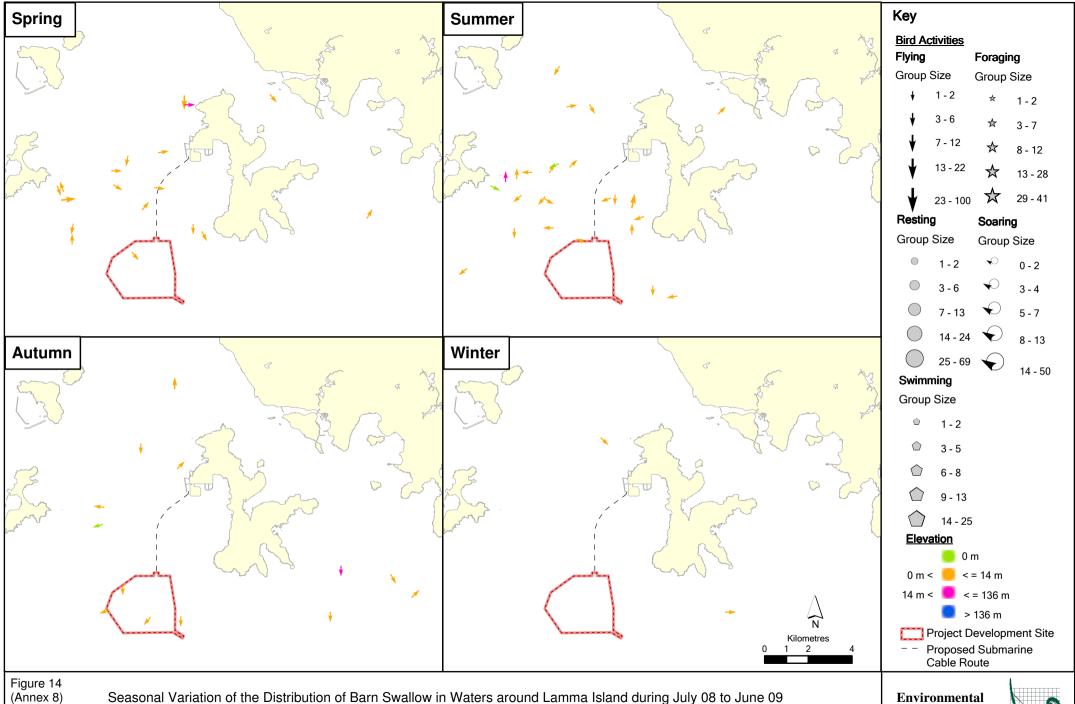

File: Bird Survey\May\_09\By\_Species\0088440\_Barn Swallow\_L.mxd

Environmental Resources Management