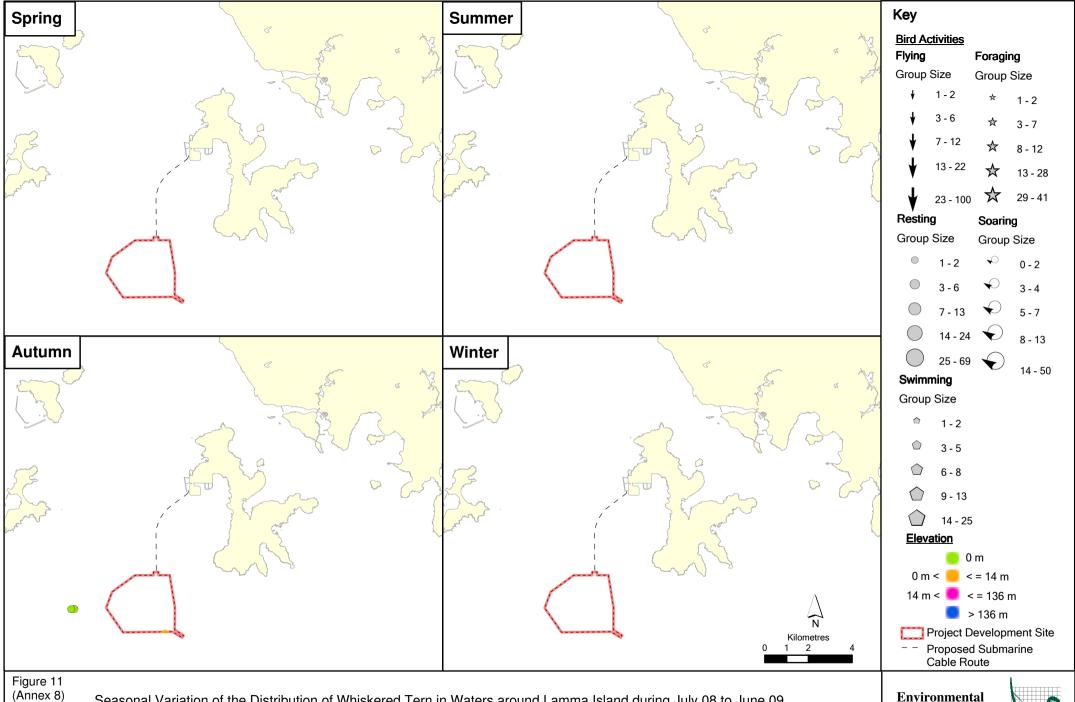

Environmental Resources Management

Annex 8) Seasonal Variation of the Distribution of Whiskered Tern in Waters around Lamma Island during July 08 to June 09 (Total effective survey trips = 27)

Environmental Resources Management