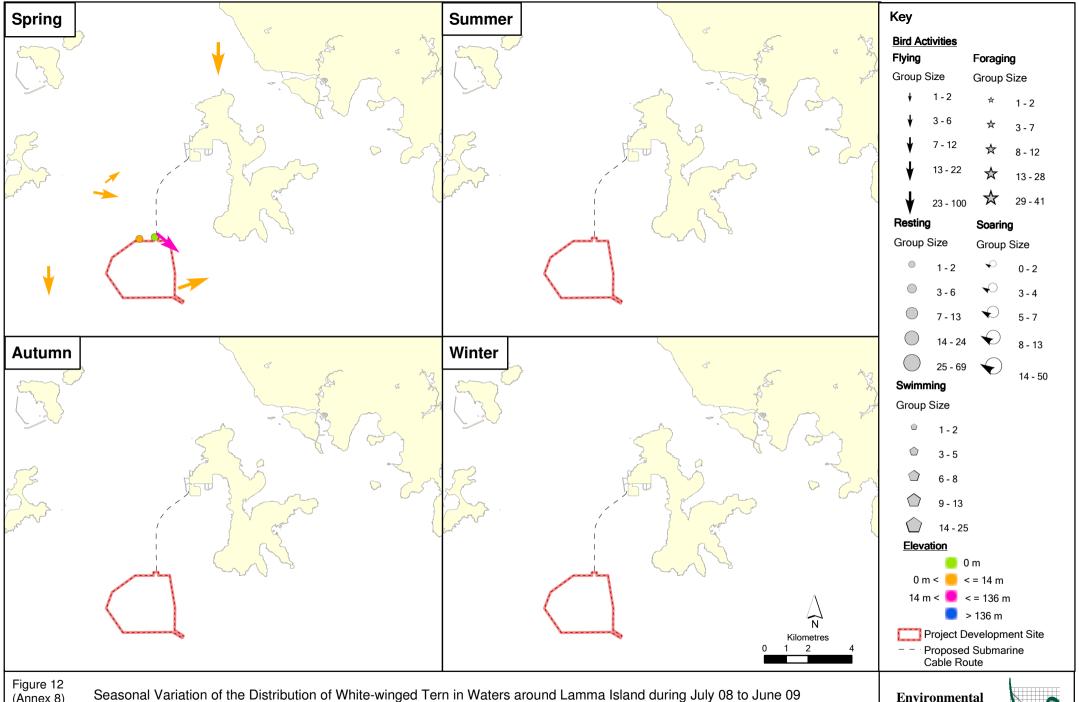

File: Bird Survey\May\_09\By\_Species\
0088440\_Whiskered Tern\_L.mxd
Date: 20/08/2009

Seasonal Variation of the Distribution of White-winged Tern in Waters around Lamma Island during July 08 to June 09 (Annex 8) (Total effective survey trips = 27)