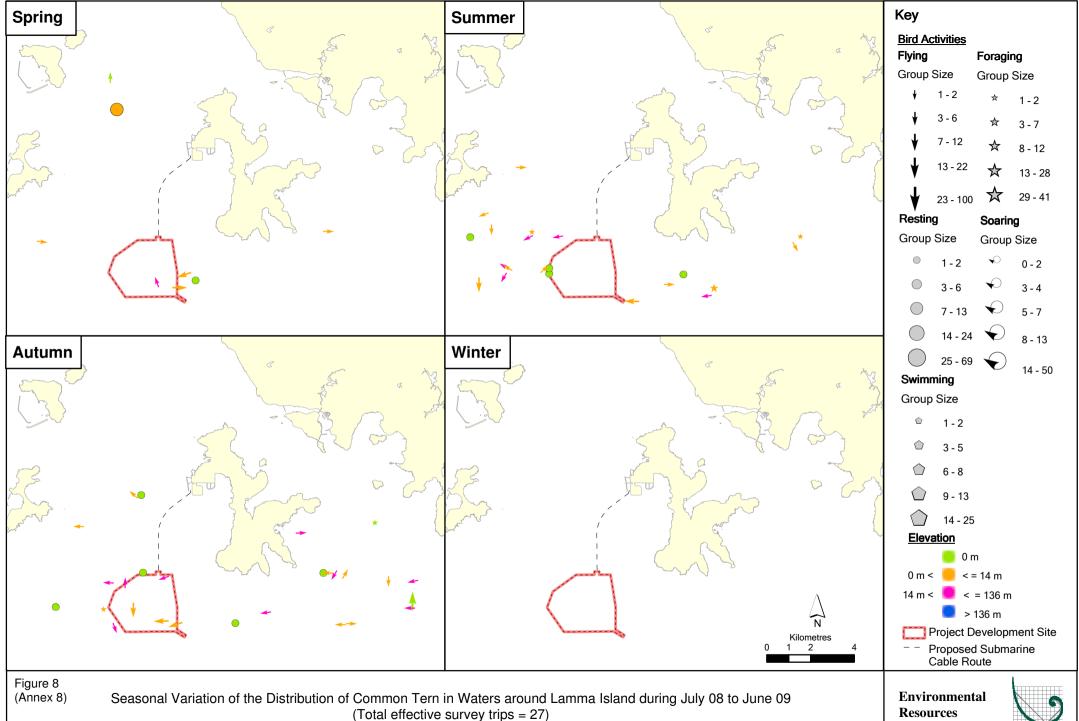

File: Bird Survey\May\_09\By\_Species\0088440\_Common Tern\_L.mxd

File: Bird Survey\May\_09\by\_species\
0088440\_Heuglin's Gull\_L.mxd
Date: 20/08/2009

(Total effective survey trips = 27)

File: Bird Survey\May\_09\By\_Species\
0088440\_Roseate Tern\_L.mxd
Date: 20/08/2009