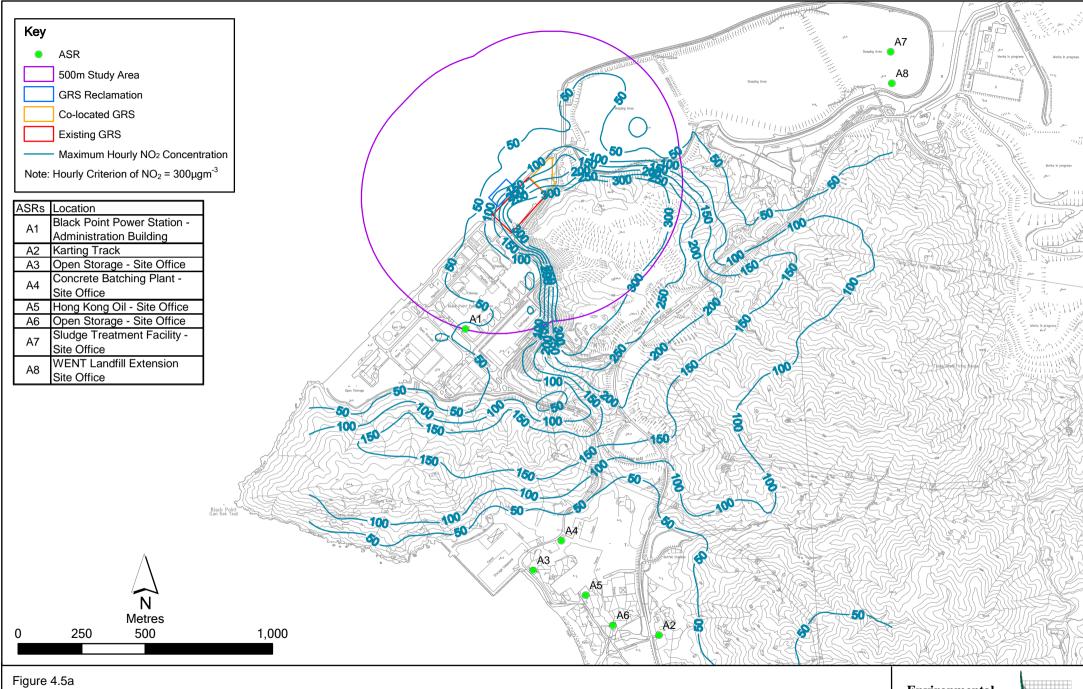

Maximum Hourly NO<sub>2</sub> Concentration at 10m above ground (Project Emission Only under Scenario 4)

Daily NO<sub>2</sub> Concentration at 10m above ground (Project Emission Only under Scenario 4)

File: 08Feb2010\0104116\_Annu NO2 10.mxd Date: 08/02/2010