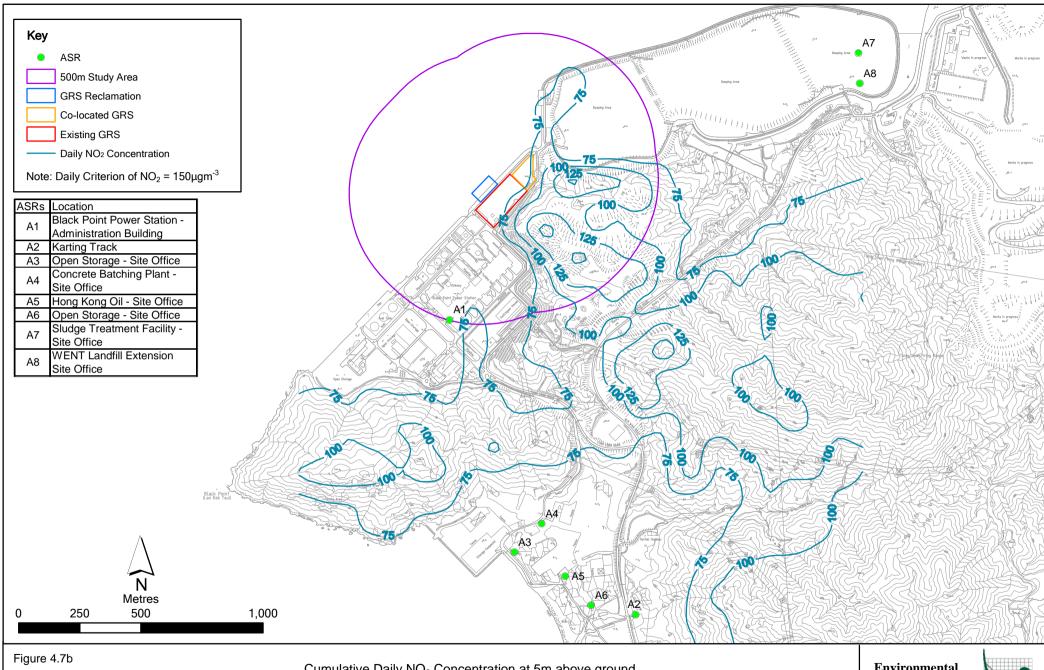

Cumulative Maximum Hourly NO<sub>2</sub> Concentration at 5m above ground (Project Emission Only under Scenario 4 + Other Emissions + Background)

Cumulative Daily  $NO_2$  Concentration at 5m above ground (Project Emission Only under Scenario 4 + Other Emissions + Background)