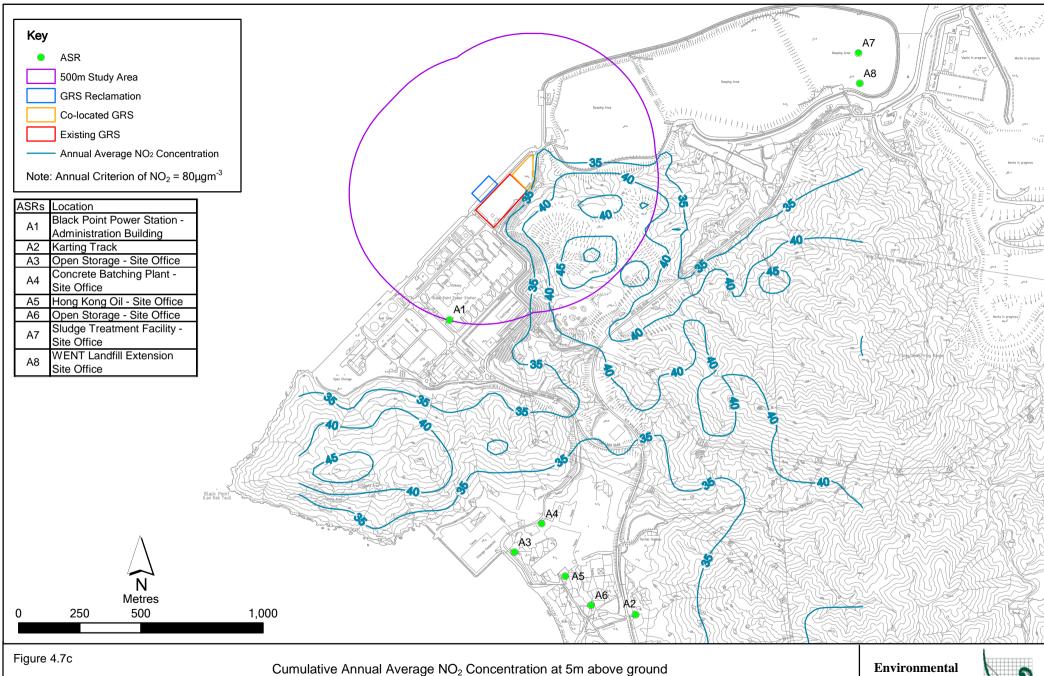

Cumulative Annual Average NO<sub>2</sub> Concentration at 5m above ground (Project Emission Only under Scenario 4 + Other Emissions + Background)

Cumulative Maximum Hourly NO<sub>2</sub> Concentration at 10m above ground (Project Emission Only under Scenario 4 + Other Emissions + Background)