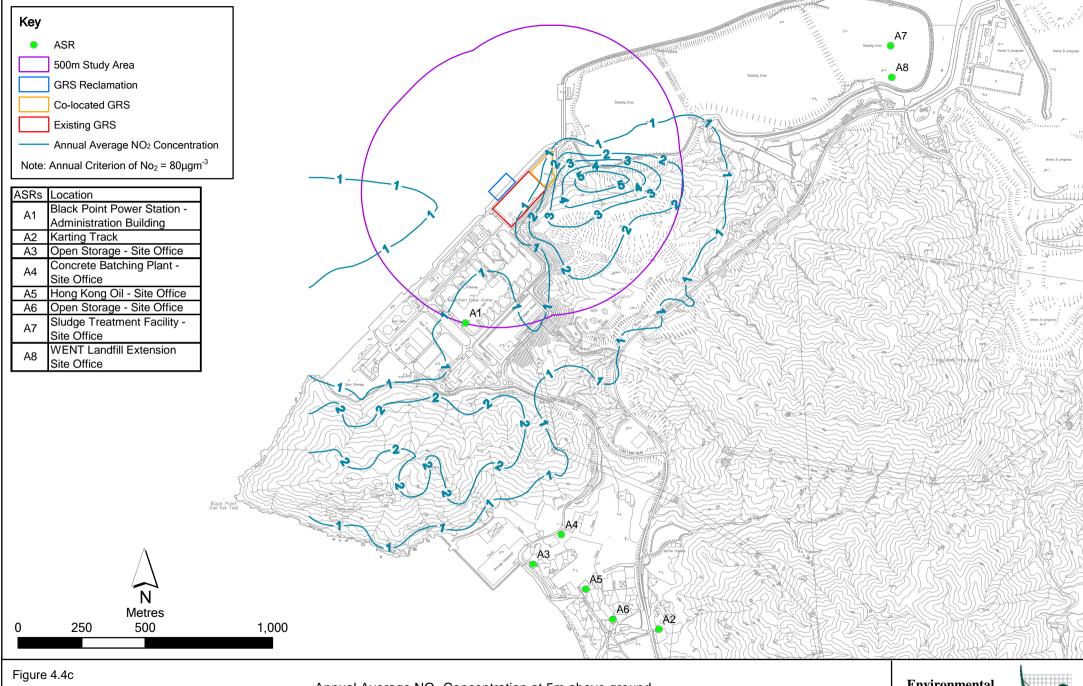

Daily NO<sub>2</sub> Concentration at 5m above ground (Project Emission Only under Scenario 4)

File: 08Feb2010\0104116\_Annu NO2 5.mxd Date: 08/02/2010

Annual Average NO<sub>2</sub> Concentration at 5m above ground (Project Emission Only under Scenario 4)