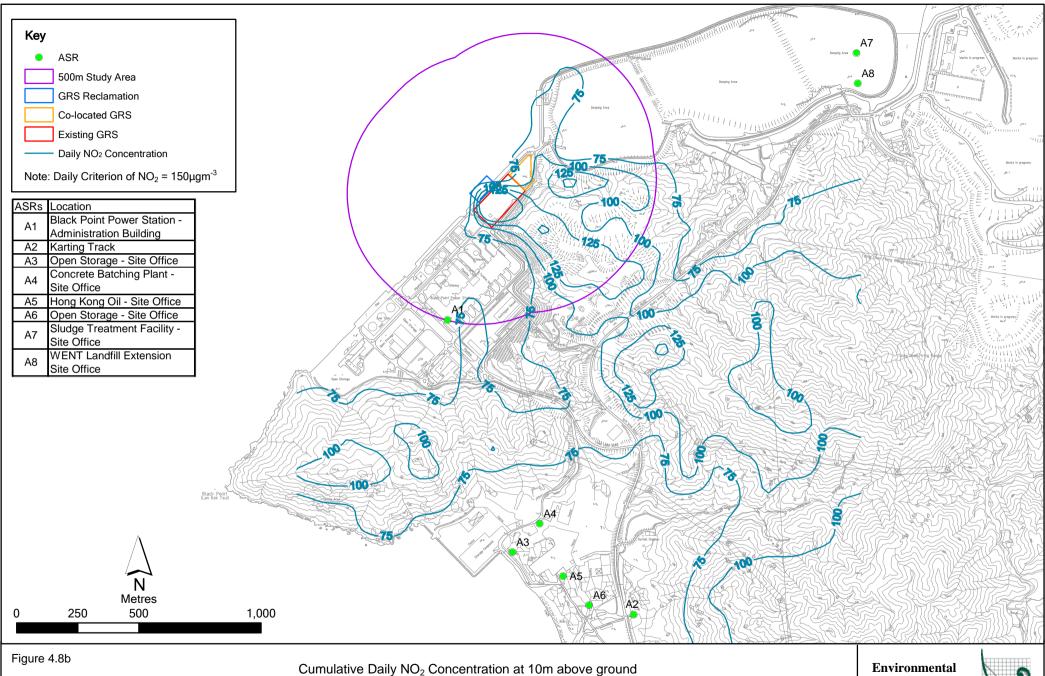

(Project Emission Only under Scenario 4 + Other Emissions + Background)

File: 08Feb2010\0104116\_cum annual NO2 10.mxd

Cumulative Annual Average NO<sub>2</sub> Concentration at 10m above ground (Project Emission Only under Scenario 4 + Other Emissions + Background)