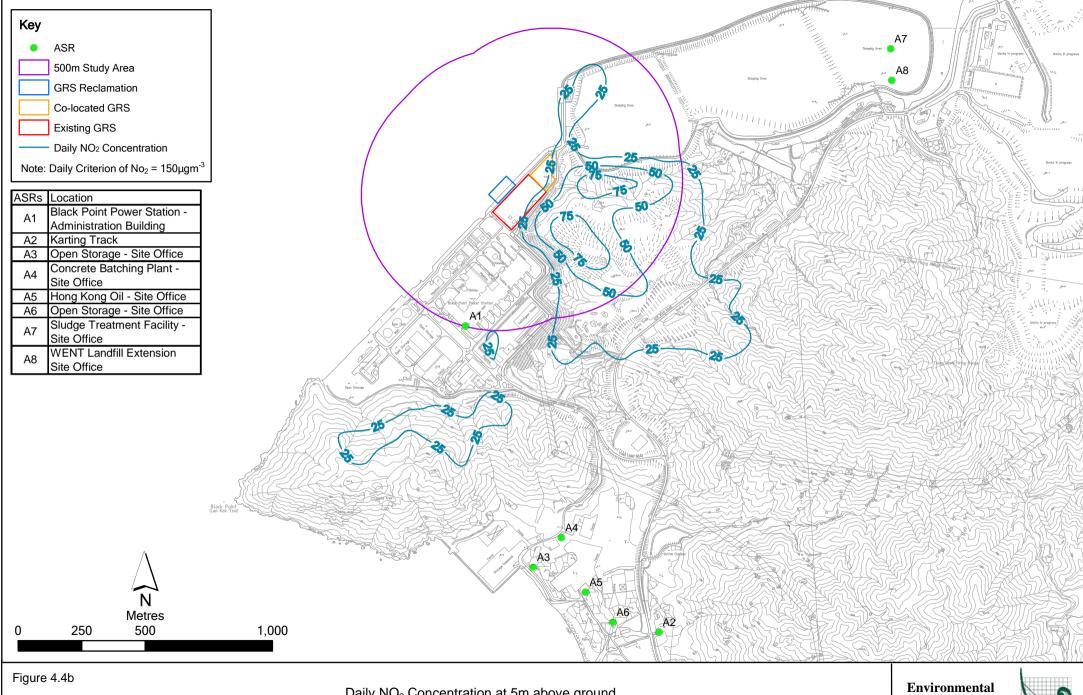

Daily NO<sub>2</sub> Concentration at 5m above ground (Project Emission Only under Scenario 4)

File: 08Feb2010\0104116\_Annu NO2 5.mxd Date: 08/02/2010

Annual Average NO<sub>2</sub> Concentration at 5m above ground (Project Emission Only under Scenario 4)