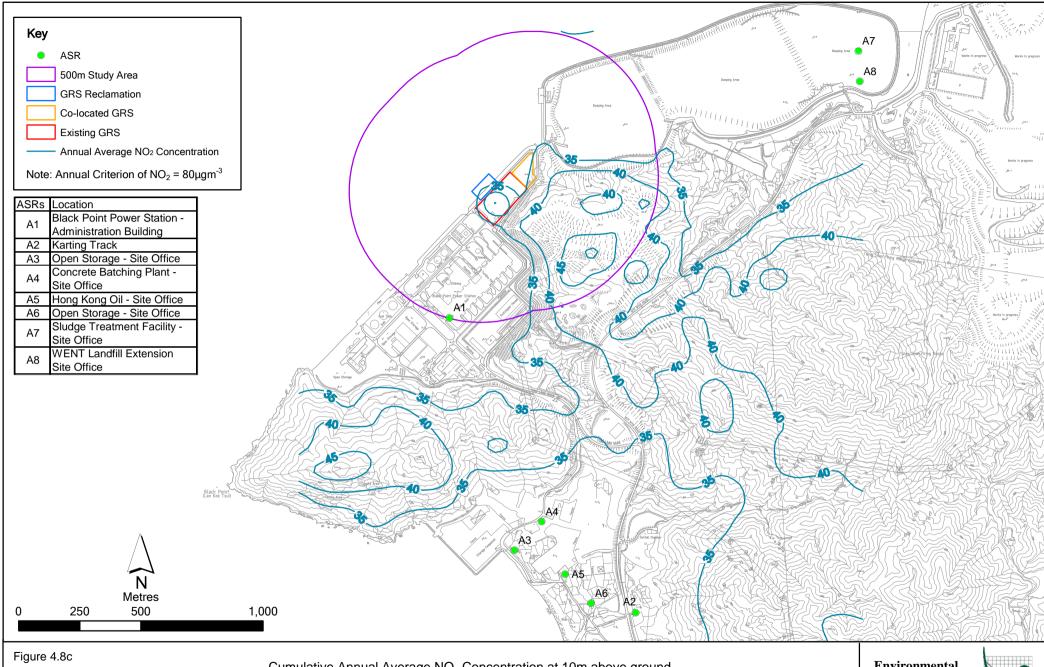

(Project Emission Only under Scenario 4 + Other Emissions + Background)

File: 08Feb2010\0104116\_cum annual NO2 10.mxd

Cumulative Annual Average NO<sub>2</sub> Concentration at 10m above ground (Project Emission Only under Scenario 4 + Other Emissions + Background)