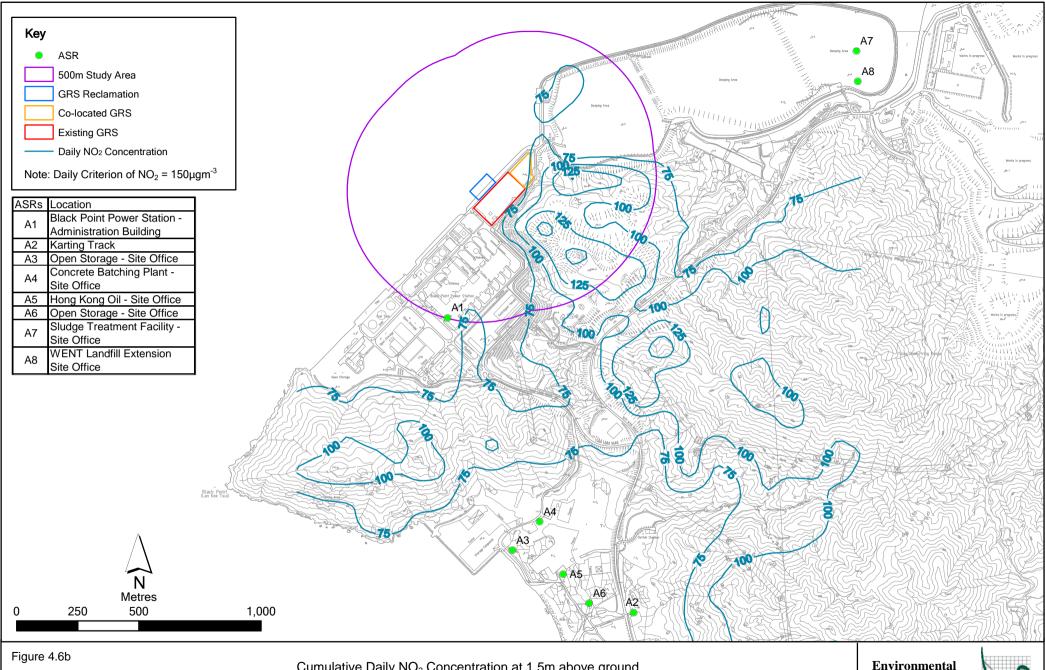

Cumulative Daily NO<sub>2</sub> Concentration at 1.5m above ground (Project Emission Only under Scenario 4 + Other Emissions + Background)

Cumulative Annual Average NO<sub>2</sub> Concentration at 1.5m above ground (Project Emission Only under Scenario 4 + Other Emissions + Background)