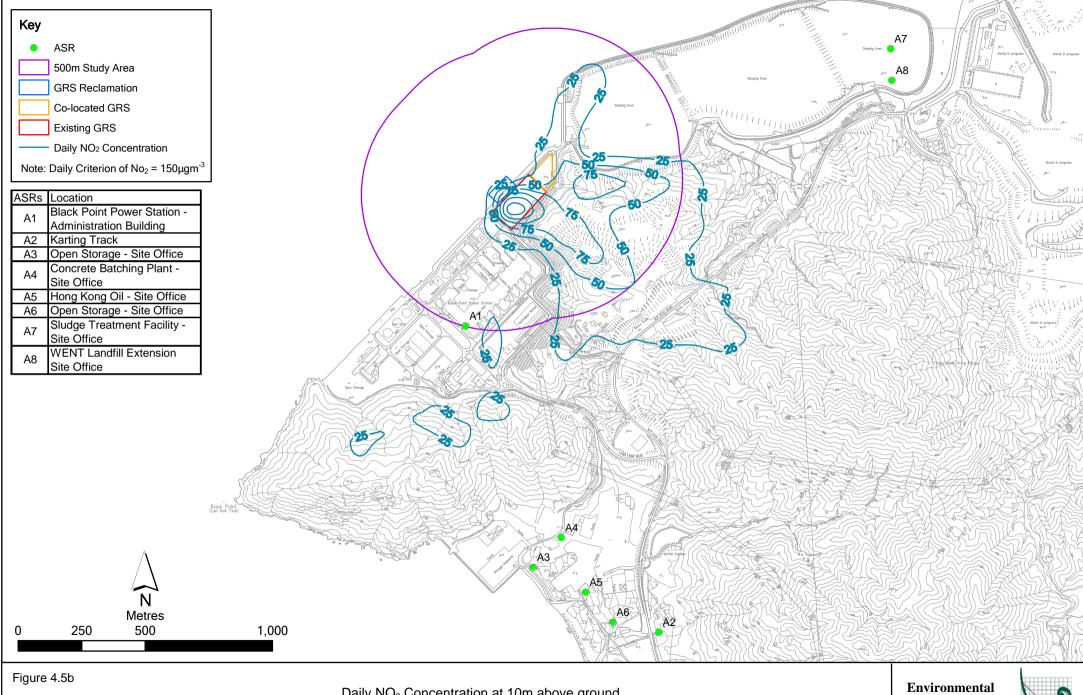

Maximum Hourly NO<sub>2</sub> Concentration at 10m above ground (Project Emission Only under Scenario 4)

Daily NO<sub>2</sub> Concentration at 10m above ground (Project Emission Only under Scenario 4)

File: 08Feb2010\0104116\_Annu NO2 10.mxd Date: 08/02/2010