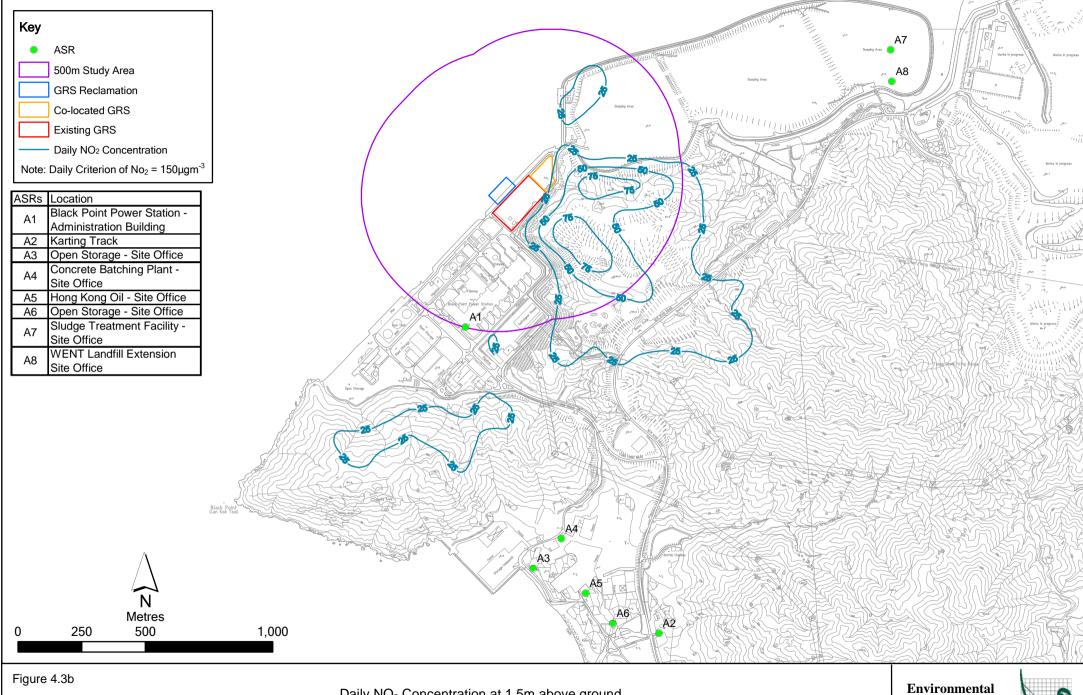

Maximum Hourly NO<sub>2</sub> Concentration at 1.5m above ground (Project Emission Only under Scenario 4)

File: 08Feb2010\0104116\_Daily NO2 1.5.mxd Date: 08/02/2010

Daily NO<sub>2</sub> Concentration at 1.5m above ground (Project Emission Only under Scenario 4)

File: 08Feb2010\0104116\_Annu NO2 1.5.mxd Date: 08/02/2010

Annual Average NO<sub>2</sub> Concentration at 1.5m above ground (Project Emission Only under Scenario 4)

Maximum Hourly NO<sub>2</sub> Concentration at 5m above ground (Project Emission Only under Scenario 4)