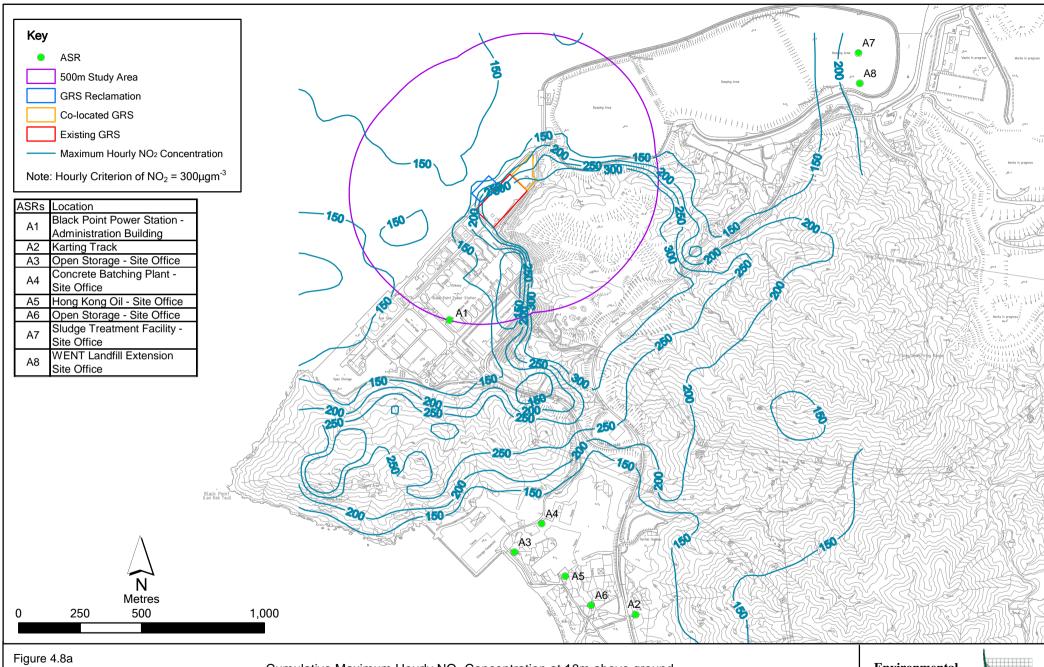

Cumulative Annual Average NO<sub>2</sub> Concentration at 5m above ground (Project Emission Only under Scenario 4 + Other Emissions + Background)

Cumulative Maximum Hourly NO<sub>2</sub> Concentration at 10m above ground (Project Emission Only under Scenario 4 + Other Emissions + Background)

(Project Emission Only under Scenario 4 + Other Emissions + Background)

File: 08Feb2010\0104116\_cum annual NO2 10.mxd

Cumulative Annual Average NO<sub>2</sub> Concentration at 10m above ground (Project Emission Only under Scenario 4 + Other Emissions + Background)