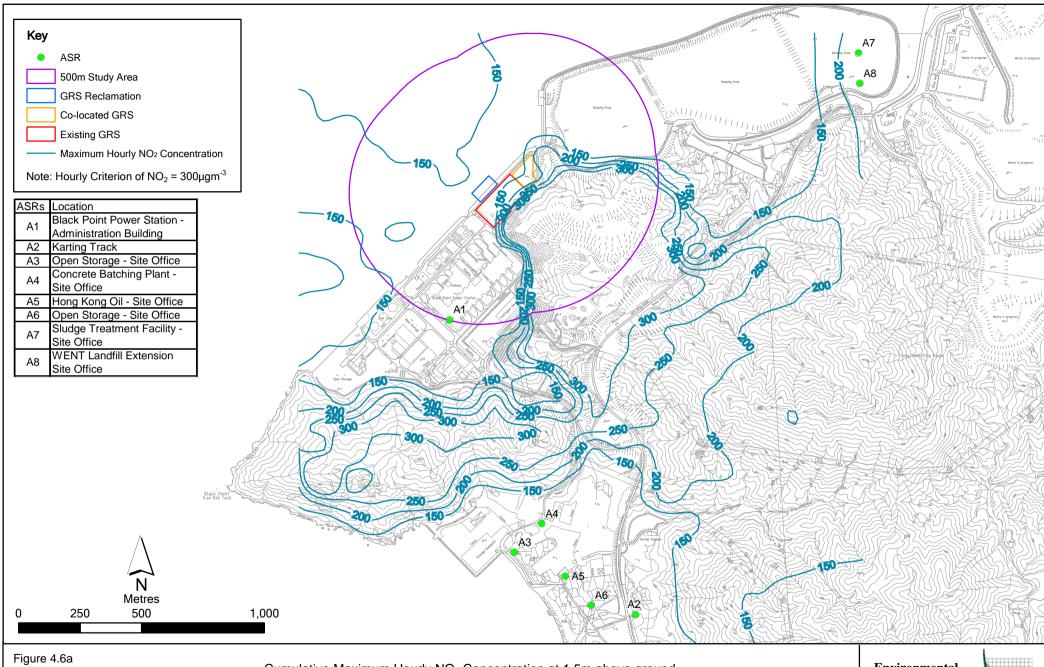

Cumulative Annual Average NO<sub>2</sub> Concentration at 5m above ground (Project Emission Only under Scenario 4 + Other Emissions + Background)

Cumulative Maximum Hourly NO<sub>2</sub> Concentration at 10m above ground (Project Emission Only under Scenario 4 + Other Emissions + Background)

(Project Emission Only under Scenario 4 + Other Emissions + Background)

File: 08Feb2010\0104116\_cum annual NO2 10.mxd

Cumulative Annual Average NO<sub>2</sub> Concentration at 10m above ground (Project Emission Only under Scenario 4 + Other Emissions + Background)