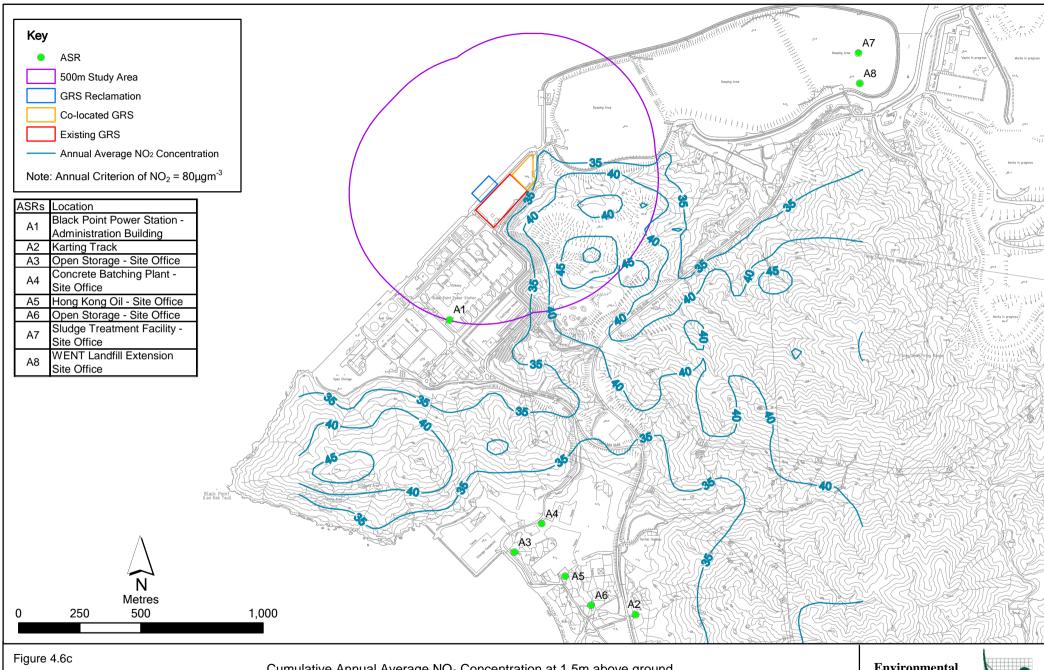

Cumulative Daily NO<sub>2</sub> Concentration at 1.5m above ground (Project Emission Only under Scenario 4 + Other Emissions + Background)

Cumulative Annual Average NO<sub>2</sub> Concentration at 1.5m above ground (Project Emission Only under Scenario 4 + Other Emissions + Background)