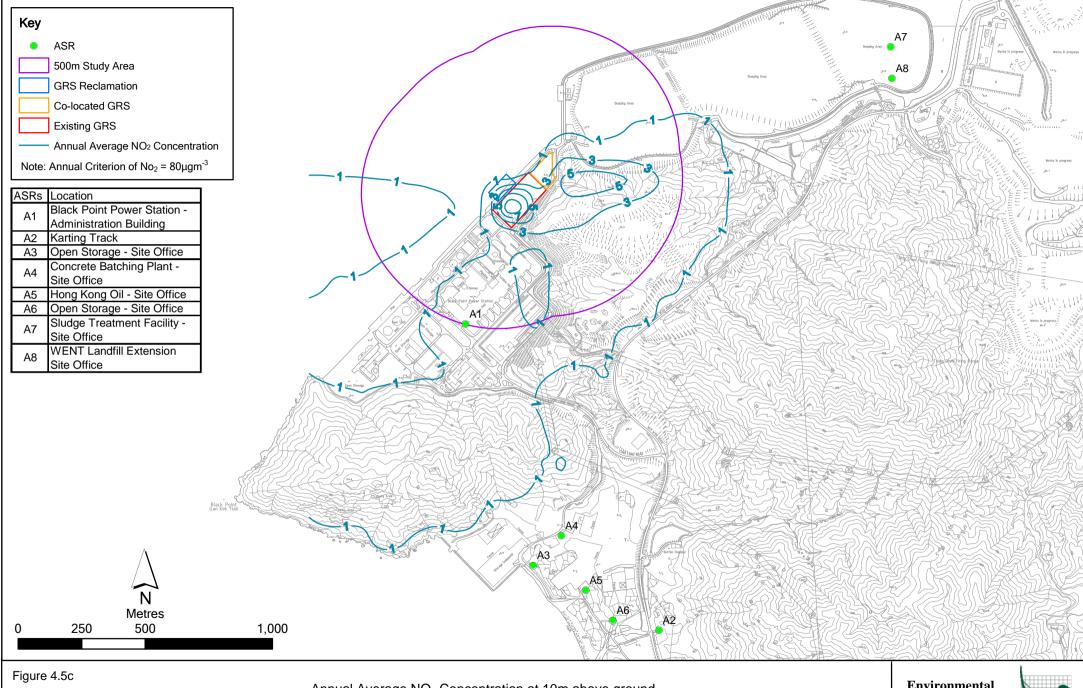

Maximum Hourly NO<sub>2</sub> Concentration at 10m above ground (Project Emission Only under Scenario 4)

Daily NO<sub>2</sub> Concentration at 10m above ground (Project Emission Only under Scenario 4)

File: 08Feb2010\0104116\_Annu NO2 10.mxd Date: 08/02/2010

Annual Average NO<sub>2</sub> Concentration at 10m above ground (Project Emission Only under Scenario 4)

Cumulative Maximum Hourly NO<sub>2</sub> Concentration at 1.5m above ground (Project Emission Only under Scenario 4 + Other Emissions + Background)