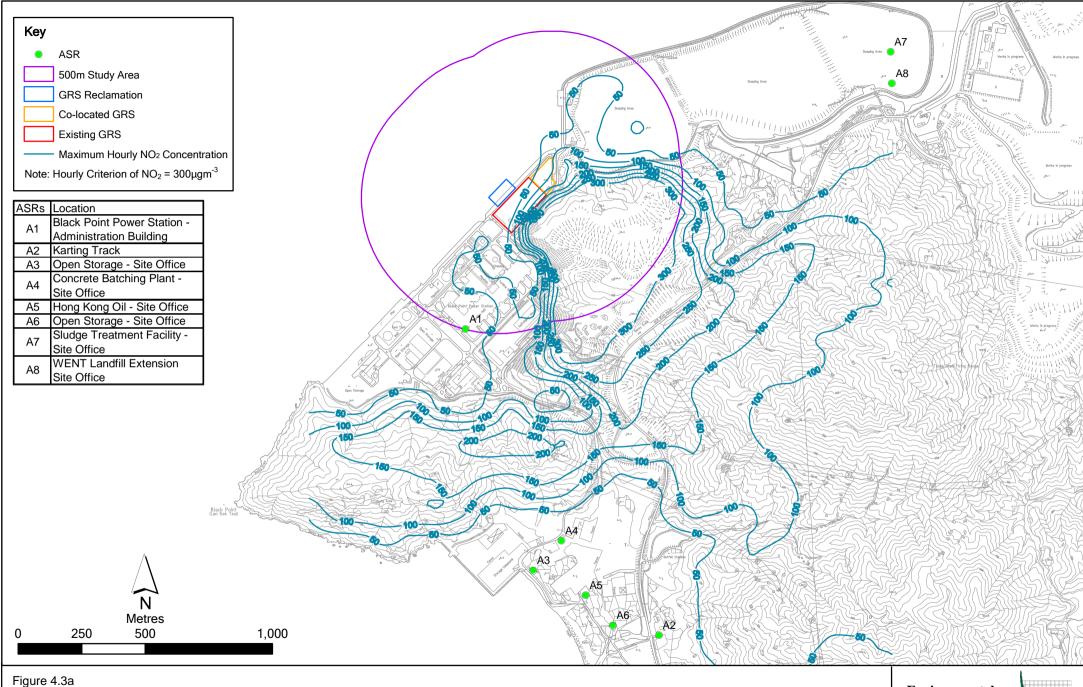

Maximum Hourly NO<sub>2</sub> Concentration at 1.5m above ground (Project Emission Only under Scenario 4)

File: 08Feb2010\0104116\_Daily NO2 1.5.mxd Date: 08/02/2010

Daily NO<sub>2</sub> Concentration at 1.5m above ground (Project Emission Only under Scenario 4)