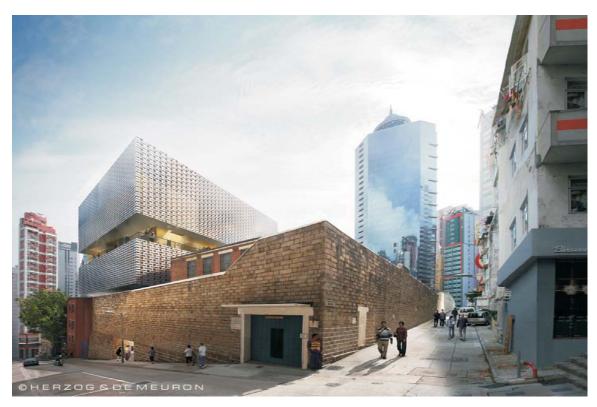

Existing view towards Project Site

View towards Project Site without Mitigation Measures on Day 1 of Operation

View towards Project Site with Mitigation Measures on Day 1 of Operation\*

View towards Project Site with Mitigation Measures at Year 10 of Operation\*

Environmental Resources Management

Figure 4.13

Photomontage from VPe (Street Level at Old Bailey Street/ Chancery Lane Junction)

FILE: 0095646e DATE: 28/12/2010 \*Design features incorporated and additional mitigation labelled. With hard landscape maintenance, the view at Day 1 and Year 10 are expected to show little significant difference.