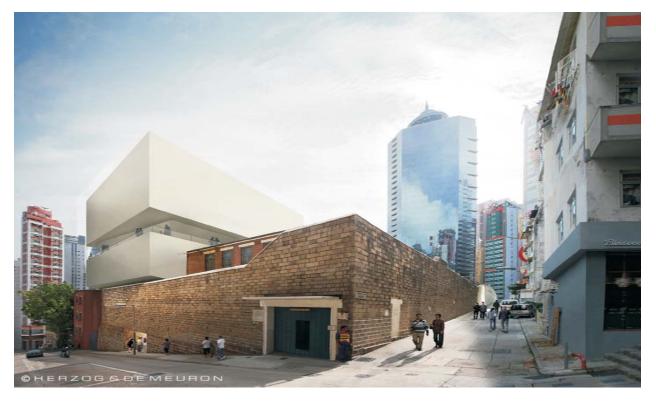

Existing view towards Project Site

View towards Project Site without Mitigation Measures on Day 1 of Operation

View towards Project Site with Mitigation Measures on Day 1 of Operation\*

View towards Project Site with Mitigation Measures at Year 10 of Operation\*

Environmental Resources Management

Figure 4.13

Photomontage from VPe (Street Level at Old Bailey Street/ Chancery Lane Junction)

FILE: 0095646e DATE: 28/12/2010 \*Design features incorporated and additional mitigation labelled. With hard landscape maintenance, the view at Day 1 and Year 10 are expected to show little significant difference.