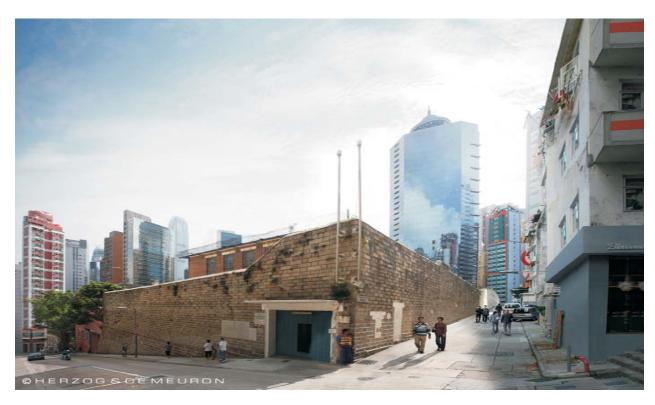

Existing view towards Project Site

View towards Project Site without Mitigation Measures on Day 1 of Operation

View towards Project Site with Mitigation Measures on Day 1 of Operation\*

View towards Project Site with Mitigation Measures at Year 10 of Operation\*

Environmental Resources Management

Figure 4.13

Photomontage from VPe (Street Level at Old Bailey Street/ Chancery Lane Junction)

FILE: 0095646e DATE: 28/12/2010 \*Design features incorporated and additional mitigation labelled. With hard landscape maintenance, the view at Day 1 and Year 10 are expected to show little significant difference.