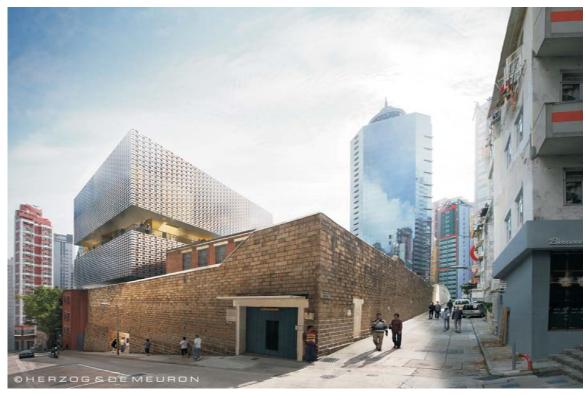

Existing view towards Project Site

View towards Project Site without Mitigation Measures on Day 1 of Operation

View towards Project Site with Mitigation Measures on Day 1 of Operation\*

View towards Project Site with Mitigation Measures at Year 10 of Operation\*

Environmental Resources Management

Figure 4.13

Photomontage from VPe (Street Level at Old Bailey Street/ Chancery Lane Junction)

FILE: 0095646e DATE: 28/12/2010 \*Design features incorporated and additional mitigation labelled. With hard landscape maintenance, the view at Day 1 and Year 10 are expected to show little significant difference.