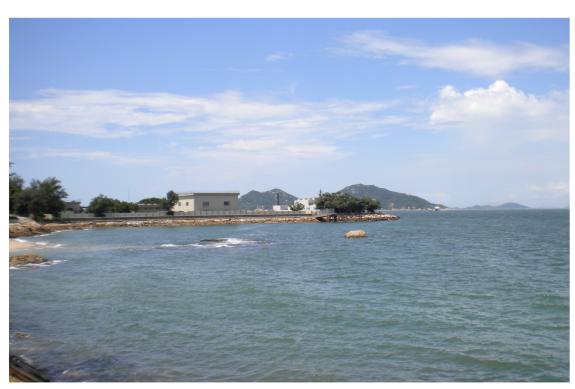

Existing View of the Cheung Chau STW

View of the Proposed Cheung Chau STW Upgrading - without visual mitigation measures

View of the Proposed Cheung Chau STW Upgrading - with visual mitigation measures - Day 1

View of the Proposed Cheung Chau STW Upgrading - with visual mitigation measures - Year 10

系務署 DRAINAGE SERVICES DEPARTMENT

Agreement No. CE 15/2010 (DS) Upgrading of Cheung Chau and Tai O Sewage Collection, Treatment and Disposal Facilities - Design and Construction

| ïtle : | Photomontage of the Proposed<br>Cheung Chau STW<br>(View from VSR2) |          |      |
|--------|---------------------------------------------------------------------|----------|------|
| ate :  | August 2013                                                         | Figure : | 11.8 |