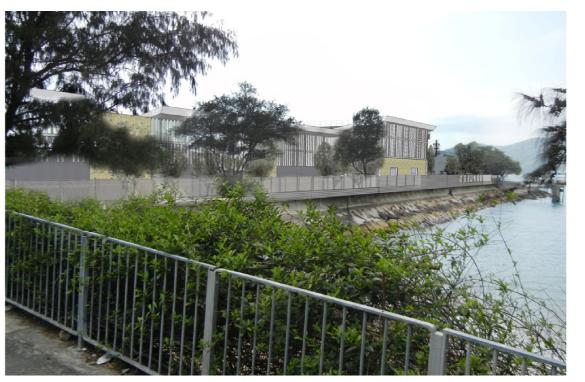

Existing View of the Cheung Chau STW

View of the Proposed Cheung Chau STW Upgrading - without visual mitigation measures

View of the Proposed Cheung Chau STW Upgrading - with visual mitigation measures - Day 1

View of the Proposed Cheung Chau STW Upgrading - with visual mitigation measures - Year 10

 **ATKINS** 

Agreement No. CE 15/2010 (DS) Upgrading of Cheung Chau and Tai O Sewage Collection, Treatment and Disposal Facilities - Design and Construction

| Title : | Photomontage of the Proposed<br>Cheung Chau STW<br>(View from VSR1) |          |      |
|---------|---------------------------------------------------------------------|----------|------|
| oate :  | August 2013                                                         | Figure : | 11.7 |