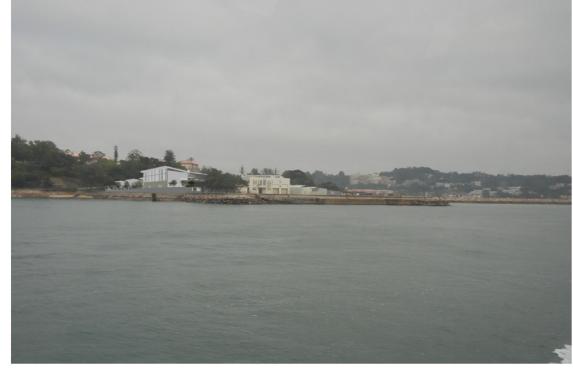

Existing View of the Cheung Chau STW

View of the Proposed Cheung Chau STW Upgrading - without visual mitigation measures

View of the Proposed Cheung Chau STW Upgrading - with visual mitigation measures - Day 1

View of the Proposed Cheung Chau STW Upgrading - with visual mitigation measures - Year 10

 渠務署 DRAINAGE SERVICES DEPARTMENT

Agreement No. CE 15/2010 (DS) Upgrading of Cheung Chau and Tai O Sewage Collection, Treatment and Disposal Facilities - Design and Construction

| Title : | Photomontage of the Proposed<br>Cheung Chau STW<br>(View from VSR3) |          |      |
|---------|---------------------------------------------------------------------|----------|------|
| oate :  | August 2013                                                         | Figure : | 11.9 |