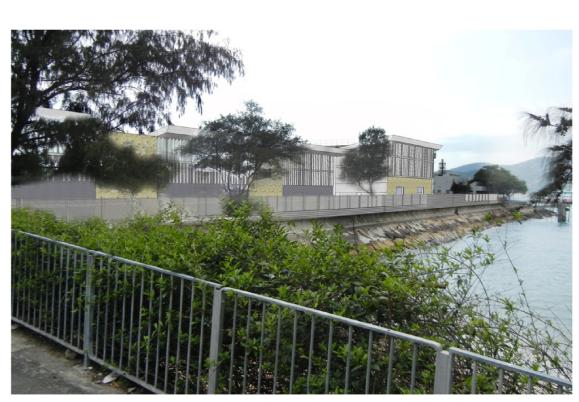

Existing View of the Cheung Chau STW

View of the Proposed Cheung Chau STW Upgrading - without visual mitigation measures

View of the Proposed Cheung Chau STW Upgrading - with visual mitigation measures - Day 1

View of the Proposed Cheung Chau STW Upgrading - with visual mitigation measures - Year 10

 **ATKINS** 

Agreement No. CE 15/2010 (DS) Upgrading of Cheung Chau and Tai O Sewage Collection, Treatment and Disposal Facilities - Design and Construction

| Title : | Photomontage of the Proposed<br>Cheung Chau STW<br>(View from VSR1) |          |      |
|---------|---------------------------------------------------------------------|----------|------|
| oate :  | August 2013                                                         | Figure : | 11.7 |