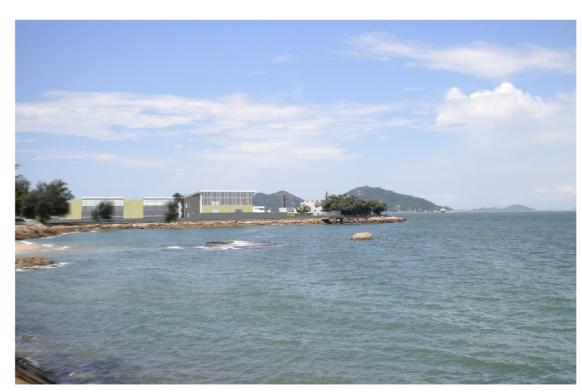

Existing View of the Cheung Chau STW

View of the Proposed Cheung Chau STW Upgrading - without visual mitigation measures

View of the Proposed Cheung Chau STW Upgrading - with visual mitigation measures - Day 1

View of the Proposed Cheung Chau STW Upgrading - with visual mitigation measures - Year 10

 渠務署 DRAINAGE SERVICES DEPARTMENT

Agreement No. CE 15/2010 (DS) Upgrading of Cheung Chau and Tai O Sewage Collection, Treatment and Disposal Facilities - Design and Construction

| Title : | Photomontage of the Proposed<br>Cheung Chau STW<br>(View from VSR3) |          |      |
|---------|---------------------------------------------------------------------|----------|------|
| oate :  | August 2013                                                         | Figure : | 11.9 |