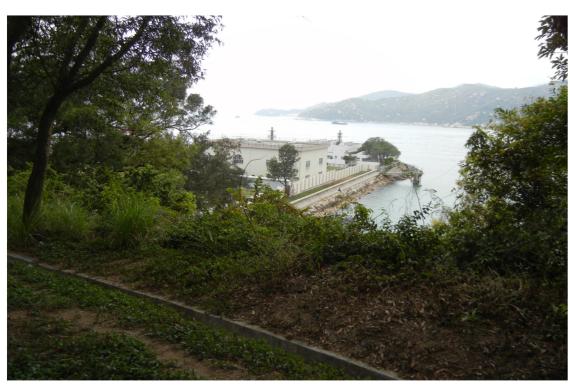

Existing View of the Cheung Chau STW

View of the Proposed Cheung Chau STW Upgrading - without visual mitigation measures

View of the Proposed Cheung Chau STW Upgrading - with visual mitigation measures - Day 1

View of the Proposed Cheung Chau STW Upgrading - with visual mitigation measures - Year 10

 **ATKINS** 

Agreement No. CE 15/2010 (DS) Upgrading of Cheung Chau and Tai O Sewage Collection, Treatment and Disposal Facilities - Design and Construction

| Title : | Photomontage of the Proposed<br>Cheung Chau STW<br>(View from VSR1) |          |      |
|---------|---------------------------------------------------------------------|----------|------|
| oate :  | August 2013                                                         | Figure : | 11.7 |