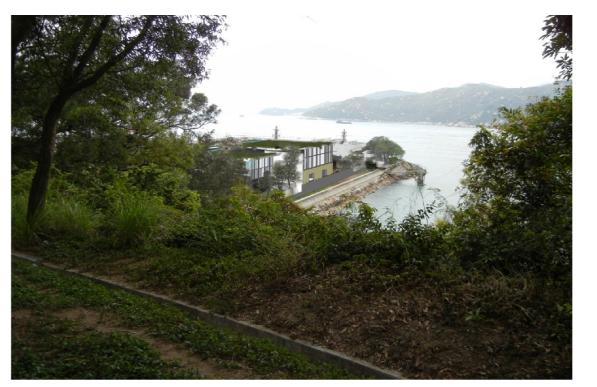

Existing View of the Cheung Chau STW

View of the Proposed Cheung Chau STW Upgrading - without visual mitigation measures

View of the Proposed Cheung Chau STW Upgrading - with visual mitigation measures - Day 1

View of the Proposed Cheung Chau STW Upgrading - with visual mitigation measures - Year 10

 **ATKINS** 

Agreement No. CE 15/2010 (DS) Upgrading of Cheung Chau and Tai O Sewage Collection, Treatment and Disposal Facilities - Design and Construction

| Title : | Photomontage of the Proposed<br>Cheung Chau STW<br>(View from VSR1) |          |      |
|---------|---------------------------------------------------------------------|----------|------|
| oate :  | August 2013                                                         | Figure : | 11.7 |