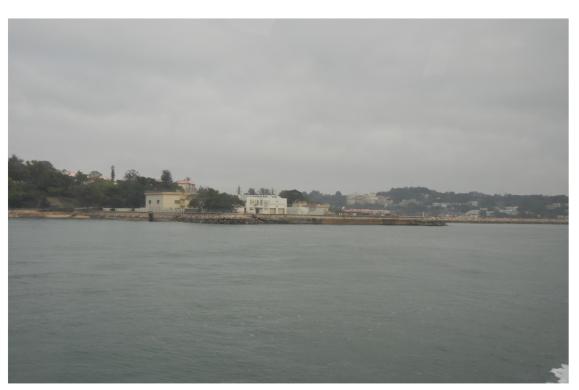

Existing View of the Cheung Chau STW

View of the Proposed Cheung Chau STW Upgrading - without visual mitigation measures

View of the Proposed Cheung Chau STW Upgrading - with visual mitigation measures - Day 1

View of the Proposed Cheung Chau STW Upgrading - with visual mitigation measures - Year 10

 **ATKINS** 

Agreement No. CE 15/2010 (DS) Upgrading of Cheung Chau and Tai O Sewage Collection, Treatment and Disposal Facilities - Design and Construction

| Title : | Photomontage of the Proposed<br>Cheung Chau STW<br>(View from VSR1) |          |      |
|---------|---------------------------------------------------------------------|----------|------|
| oate :  | August 2013                                                         | Figure : | 11.7 |