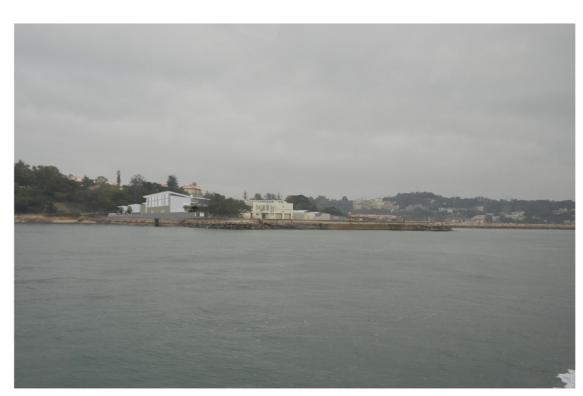

Existing View of the Cheung Chau STW

View of the Proposed Cheung Chau STW Upgrading - without visual mitigation measures

View of the Proposed Cheung Chau STW Upgrading - with visual mitigation measures - Day 1

View of the Proposed Cheung Chau STW Upgrading - with visual mitigation measures - Year 10

系務署 DRAINAGE SERVICES DEPARTMENT

Agreement No. CE 15/2010 (DS) Upgrading of Cheung Chau and Tai O Sewage Collection, Treatment and Disposal Facilities - Design and Construction

| ïtle : | Photomontage of the Proposed<br>Cheung Chau STW<br>(View from VSR2) |          |      |
|--------|---------------------------------------------------------------------|----------|------|
| ate :  | August 2013                                                         | Figure : | 11.8 |