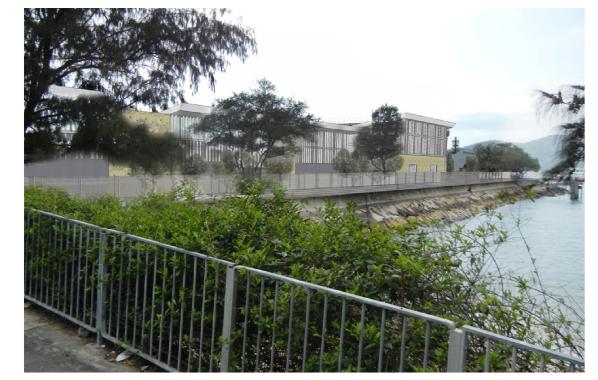

Existing View of the Cheung Chau STW

View of the Proposed Cheung Chau STW Upgrading - without visual mitigation measures

View of the Proposed Cheung Chau STW Upgrading - with visual mitigation measures - Day 1

View of the Proposed Cheung Chau STW Upgrading - with visual mitigation measures - Year 10

 **ATKINS** 

Agreement No. CE 15/2010 (DS) Upgrading of Cheung Chau and Tai O Sewage Collection, Treatment and Disposal Facilities - Design and Construction

| Title : | Photomontage of the Proposed<br>Cheung Chau STW<br>(View from VSR1) |          |      |
|---------|---------------------------------------------------------------------|----------|------|
| oate :  | August 2013                                                         | Figure : | 11.7 |