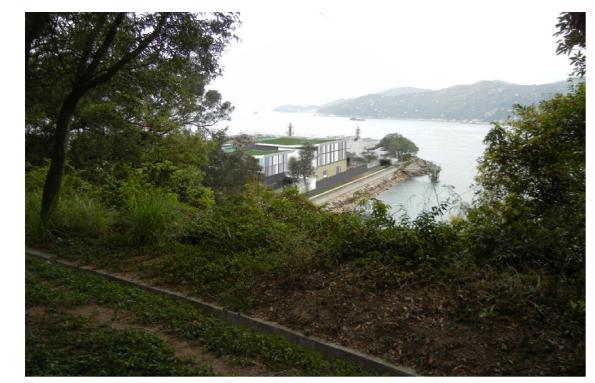

Existing View of the Cheung Chau STW

View of the Proposed Cheung Chau STW Upgrading - without visual mitigation measures

View of the Proposed Cheung Chau STW Upgrading - with visual mitigation measures - Day 1

View of the Proposed Cheung Chau STW Upgrading - with visual mitigation measures - Year 10

 **ATKINS** 

Agreement No. CE 15/2010 (DS) Upgrading of Cheung Chau and Tai O Sewage Collection, Treatment and Disposal Facilities - Design and Construction

| Title : | Photomontage of the Proposed<br>Cheung Chau STW<br>(View from VSR1) |          |      |
|---------|---------------------------------------------------------------------|----------|------|
| oate :  | August 2013                                                         | Figure : | 11.7 |