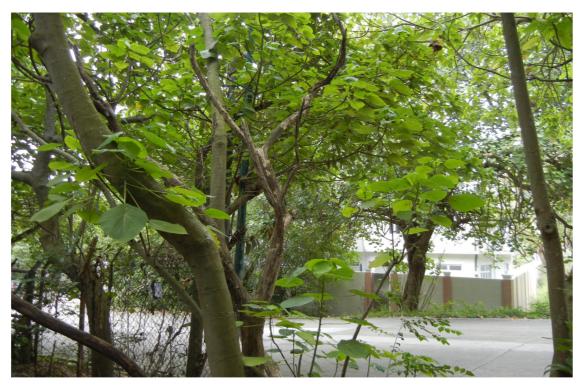

Existing View of the Cheung Chau STW

View of the Proposed Cheung Chau STW Upgrading - without visual mitigation measures

View of the Proposed Cheung Chau STW Upgrading - with visual mitigation measures - Day 1

View of the Proposed Cheung Chau STW Upgrading - with visual mitigation measures - Year 10

 **ATKINS** 

Agreement No. CE 15/2010 (DS) Upgrading of Cheung Chau and Tai O Sewage Collection, Treatment and Disposal Facilities - Design and Construction

| Title : | Photomontage of the Proposed<br>Cheung Chau STW<br>(View from VSR1) |          |      |
|---------|---------------------------------------------------------------------|----------|------|
| oate :  | August 2013                                                         | Figure : | 11.7 |