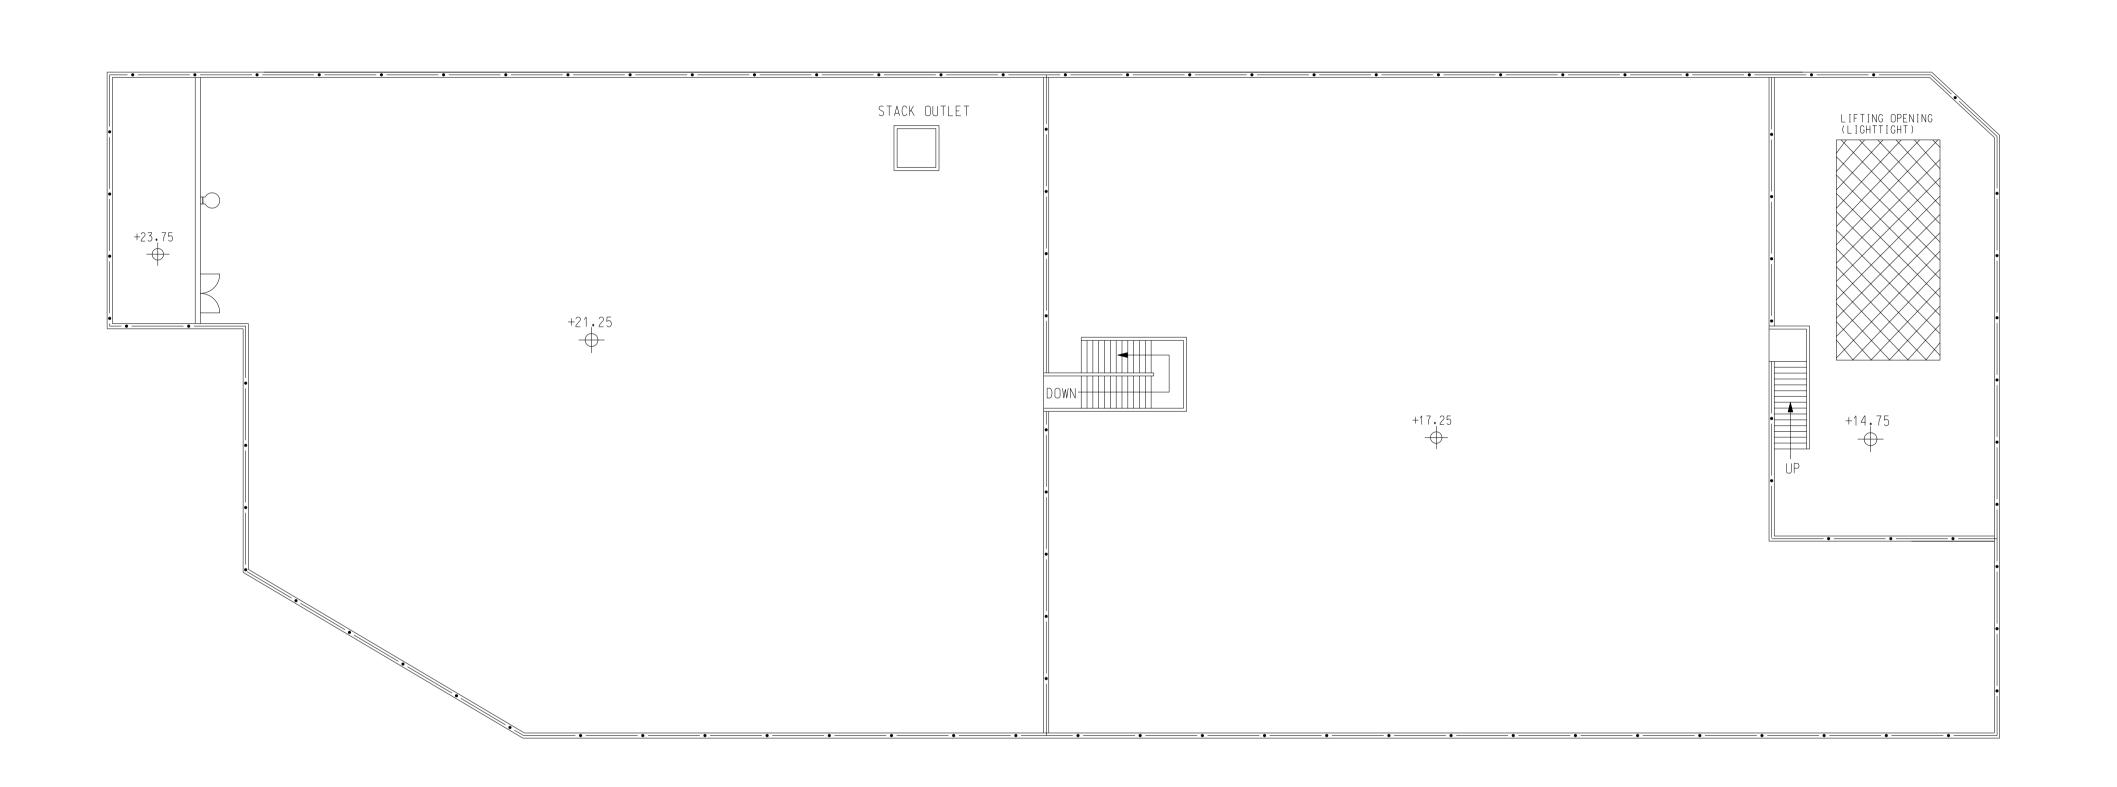

NOTES:

1. ALL LEVELS ARE IN METRES ABOVE PRINCIPAL DATUM (P.D.)

+15.25mPD FLOOR PLAN

| Revision | Date          |  | Descrip | Initial |         |
|----------|---------------|--|---------|---------|---------|
|          | Designed      |  | Checked | Drawn   | Checked |
| Initial  | CJ<br>AUG2015 |  | DJ      | SZ      | НН      |
| Date     |               |  | AUG2015 | AUG2015 | AUG2015 |
| Approve  | - d           |  |         |         |         |

Approved

Agreement no.

Project title

EXPANSION OF SHA TAU KOK SEWAGE TREATMENT WORKS

Drawing title

+15.25mPD FLOOR PLAN OF EXPANDED STKSTW

| Drawing no. | Revision |
|-------------|----------|
| FIGURE 2.6  | А        |

Scale A1 1:150 A3 1:300

香港特别行政區政府渠務署
THE GOVERNMENT OF THE
HONG KONG
SPECIAL ADMINISTRATIVE REGION
DRAINAGE SERVICES DEPARTMENT

CAD Filename = y:\Daily Work\20160810e\DGN\FIGURE 2.6.dgn

© Copyright by Black & Veatch Hong Kong Limited