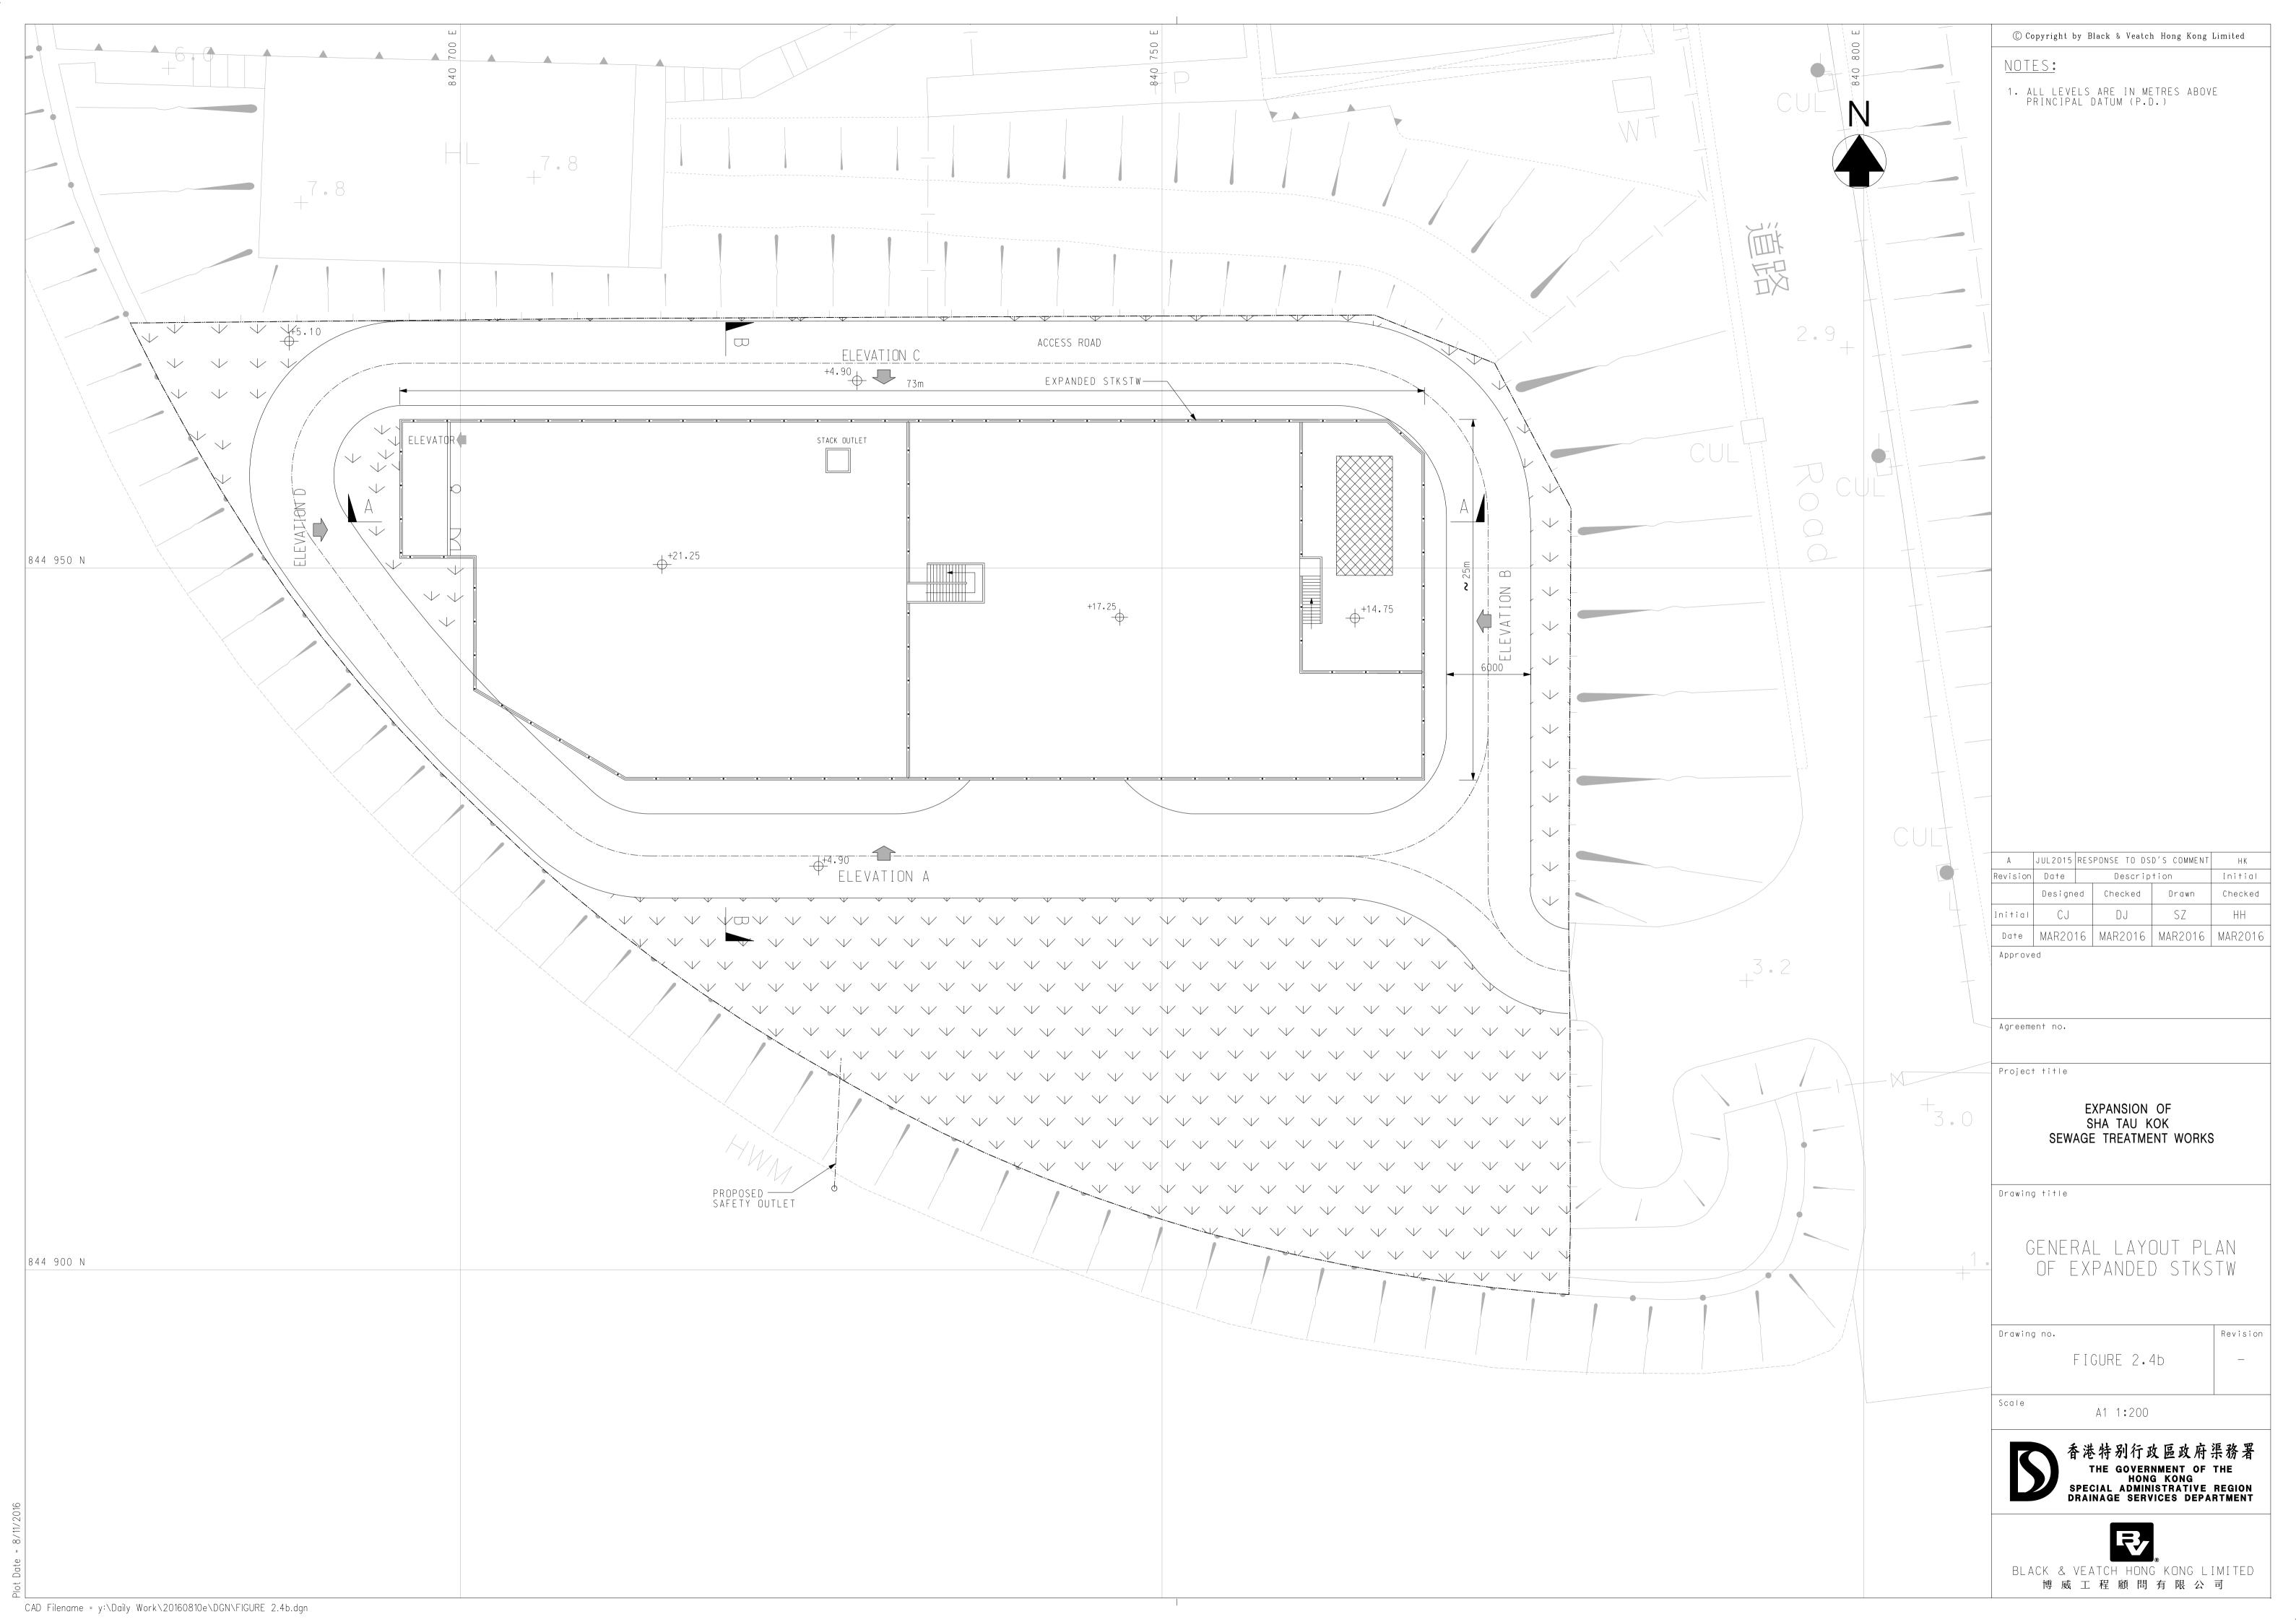

© Copyright by Black & Veatch Hong Kong Limited

NOTES:

ALL LEVELS ARE IN METRES ABOVE PRINCIPAL DATUM (P.D.)

<u>roof plan</u>

| Revision | Date     |  | Descrip | tion    | Initial |  |  |
|----------|----------|--|---------|---------|---------|--|--|
|          | Designed |  | Checked | Drawn   | Checked |  |  |
| Initial  | CJ       |  | DJ      | SZ      | НН      |  |  |
| Date     | AUG2015  |  | AUG2015 | AUG2015 | AUG2015 |  |  |
| Approved |          |  |         |         |         |  |  |

Agreement no.

Project title

EXPANSION OF SHA TAU KOK SEWAGE TREATMENT WORKS

Drawing title

ROOF PLAN OF EXPANDED STKSTW

Drawing no.

FIGURE 2.5

A1 1:150 Scale A3 1:300

香港特别行政區政府渠務署
THE GOVERNMENT OF THE
HONG KONG
SPECIAL ADMINISTRATIVE REGION
DRAINAGE SERVICES DEPARTMENT

Revision

CAD Filename = y:\Daily Work\20160810e\DGN\FIGURE 2.5.dgn

© Copyright by Black & Veatch Hong Kong Limited