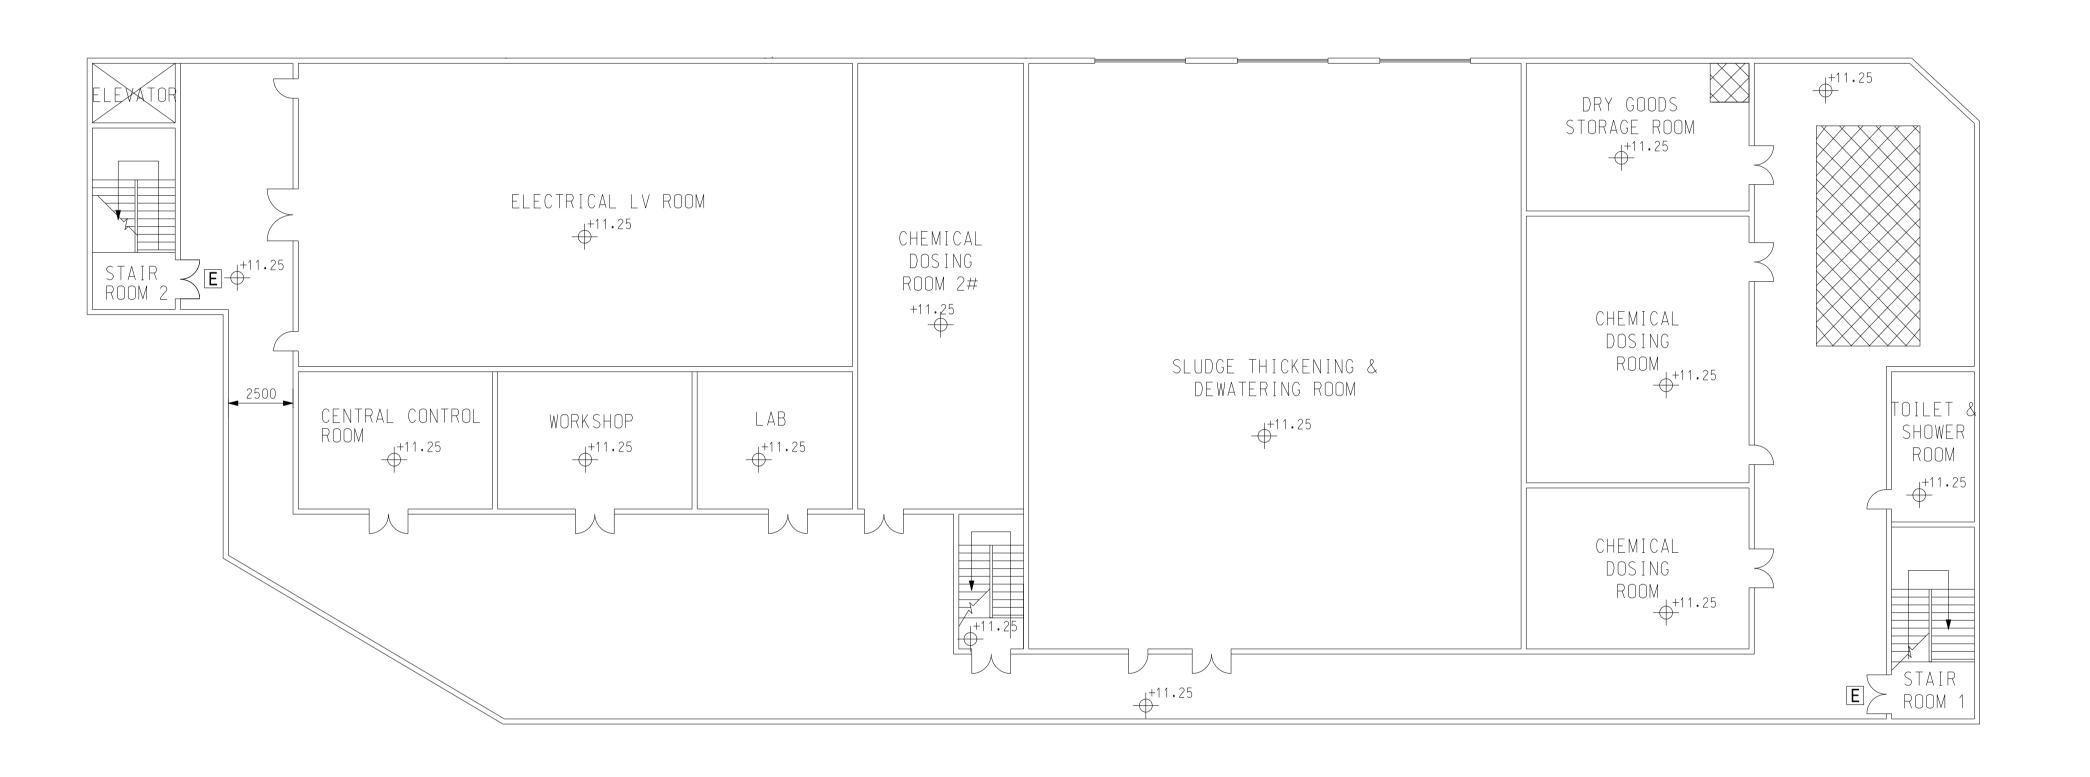

<u>NOTES:</u>

ALL LEVELS ARE IN METRES ABOVE PRINCIPAL DATUM (P.D.)

| Revision | Date     | Descrip | Initial |         |
|----------|----------|---------|---------|---------|
|          | Designed | Checked | Drawn   | Checked |
| Initial  | CJ       | DJ      | SZ      | НН      |
| Date     | AUG2015  | AUG2015 | AUG2015 | AUG2015 |

Agreement no.

Project title

EXPANSION OF SHA TAU KOK SEWAGE TREATMENT WORKS

Drawing title

+11.25mPD FLOOR PLAN OF EXPANDED STKSTW

Drawing no. Revision FIGURE 2.7

A1 1:150 Scale A3 1:300

香港特别行政區政府渠務署
THE GOVERNMENT OF THE
HONG KONG
SPECIAL ADMINISTRATIVE REGION
DRAINAGE SERVICES DEPARTMENT

+11.25mPD FLOOR PLAN

NOTES: ALL LEVELS ARE IN METRES ABOVE PRINCIPAL DATUM (P.D.)

© Copyright by Black & Veatch Hong Kong Limited

Revision Date Description Initial Designed Checked Drawn Checked Initial CJ Date AUG2015 AUG2015 AUG2015 AUG2015 Approved Agreement no.