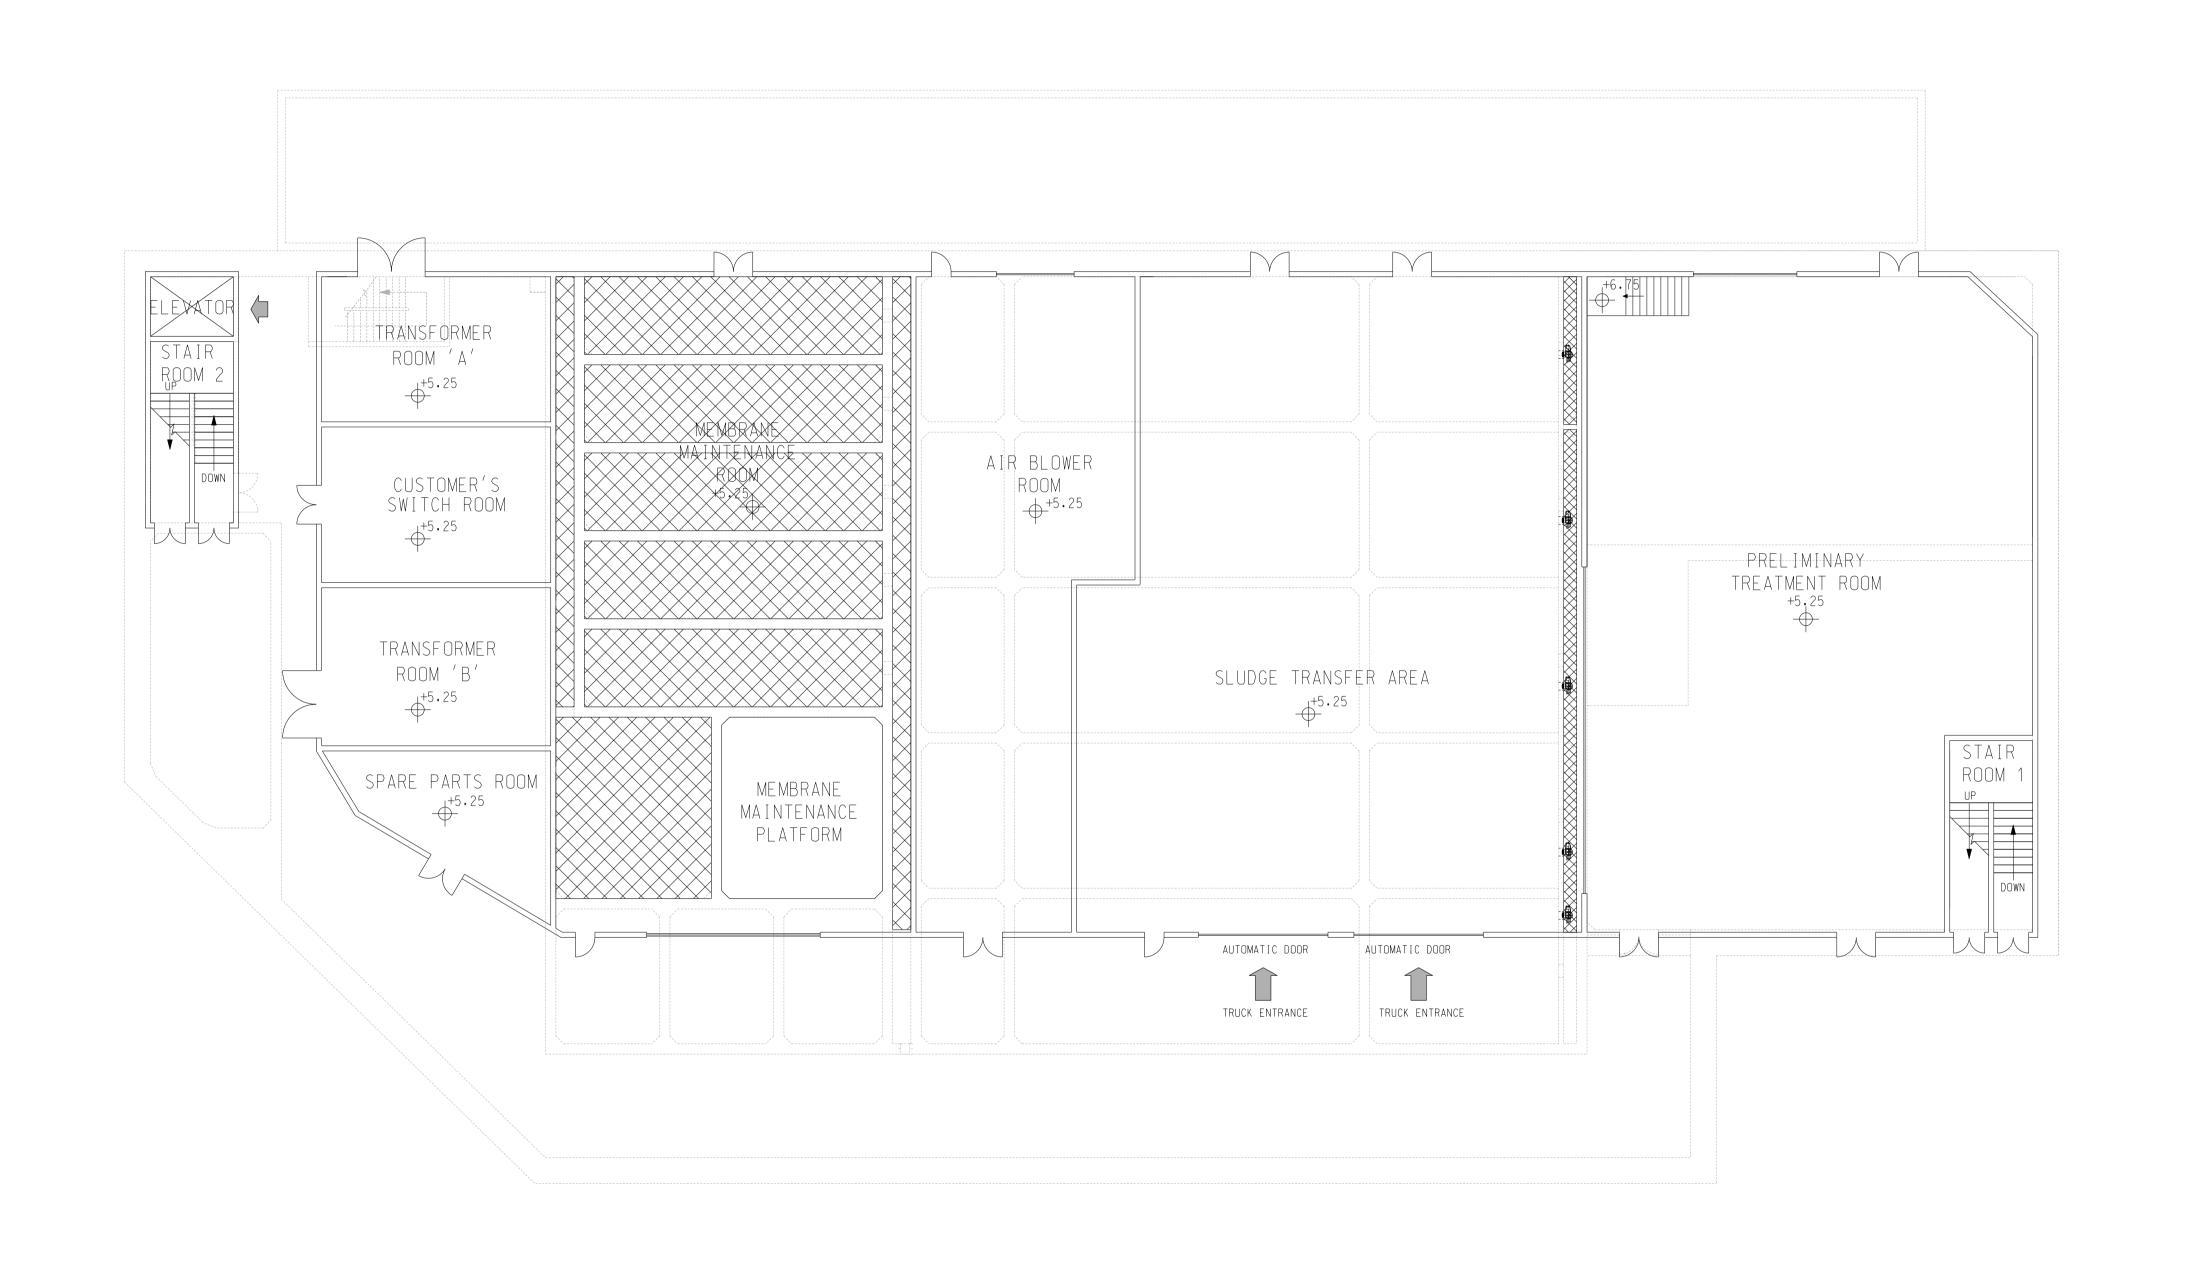

<u>NOTES:</u>

ALL LEVELS ARE IN METRES ABOVE PRINCIPAL DATUM (P.D.)

| Revision | Date     | Descrip | Initial |         |
|----------|----------|---------|---------|---------|
|          | Designed | Checked | Drawn   | Checked |
| Initial  | CJ       | DJ      | SZ      | НН      |
| Date     | AUG2015  | AUG2015 | AUG2015 | AUG2015 |

Agreement no.

Project title

EXPANSION OF SHA TAU KOK SEWAGE TREATMENT WORKS

Drawing title

+11.25mPD FLOOR PLAN OF EXPANDED STKSTW

Drawing no. Revision FIGURE 2.7

A1 1:150 Scale A3 1:300

香港特别行政區政府渠務署
THE GOVERNMENT OF THE
HONG KONG
SPECIAL ADMINISTRATIVE REGION
DRAINAGE SERVICES DEPARTMENT

+11.25mPD FLOOR PLAN

NOTES: ALL LEVELS ARE IN METRES ABOVE PRINCIPAL DATUM (P.D.)

© Copyright by Black & Veatch Hong Kong Limited

Revision Date Description Initial Designed Checked Drawn Checked Initial CJ Date AUG2015 AUG2015 AUG2015 AUG2015 Approved Agreement no.