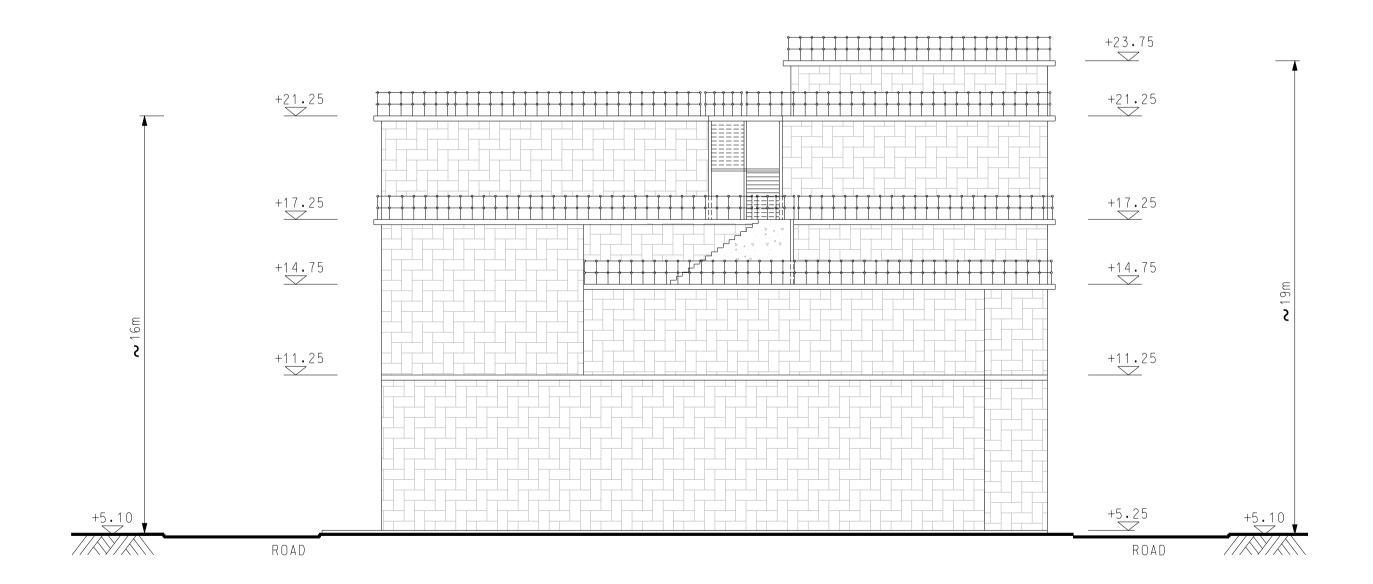

## SECTION A-A

<u>SECTION B-B</u>

## ELEVATION A

<u>ELEVATION</u> B

© Copyright by Black & Veatch Hong Kong Limited

NOTES:

1. ALL LEVELS ARE IN METRES ABOVE PRINCIPAL DATUM (P.D.)

EXPANSION OF SHA TAU KOK SEWAGE TREATMENT WORKS

Description

Designed Checked Drawn

DJ

Date AUG2015 AUG2015 AUG2015 AUG2015

Initial

Checked

ELEVATION A & B

| Drawing no. |             | Revision |
|-------------|-------------|----------|
|             | FIGURE 2.11 | А        |

Scale A1 1:150 A3 1:300