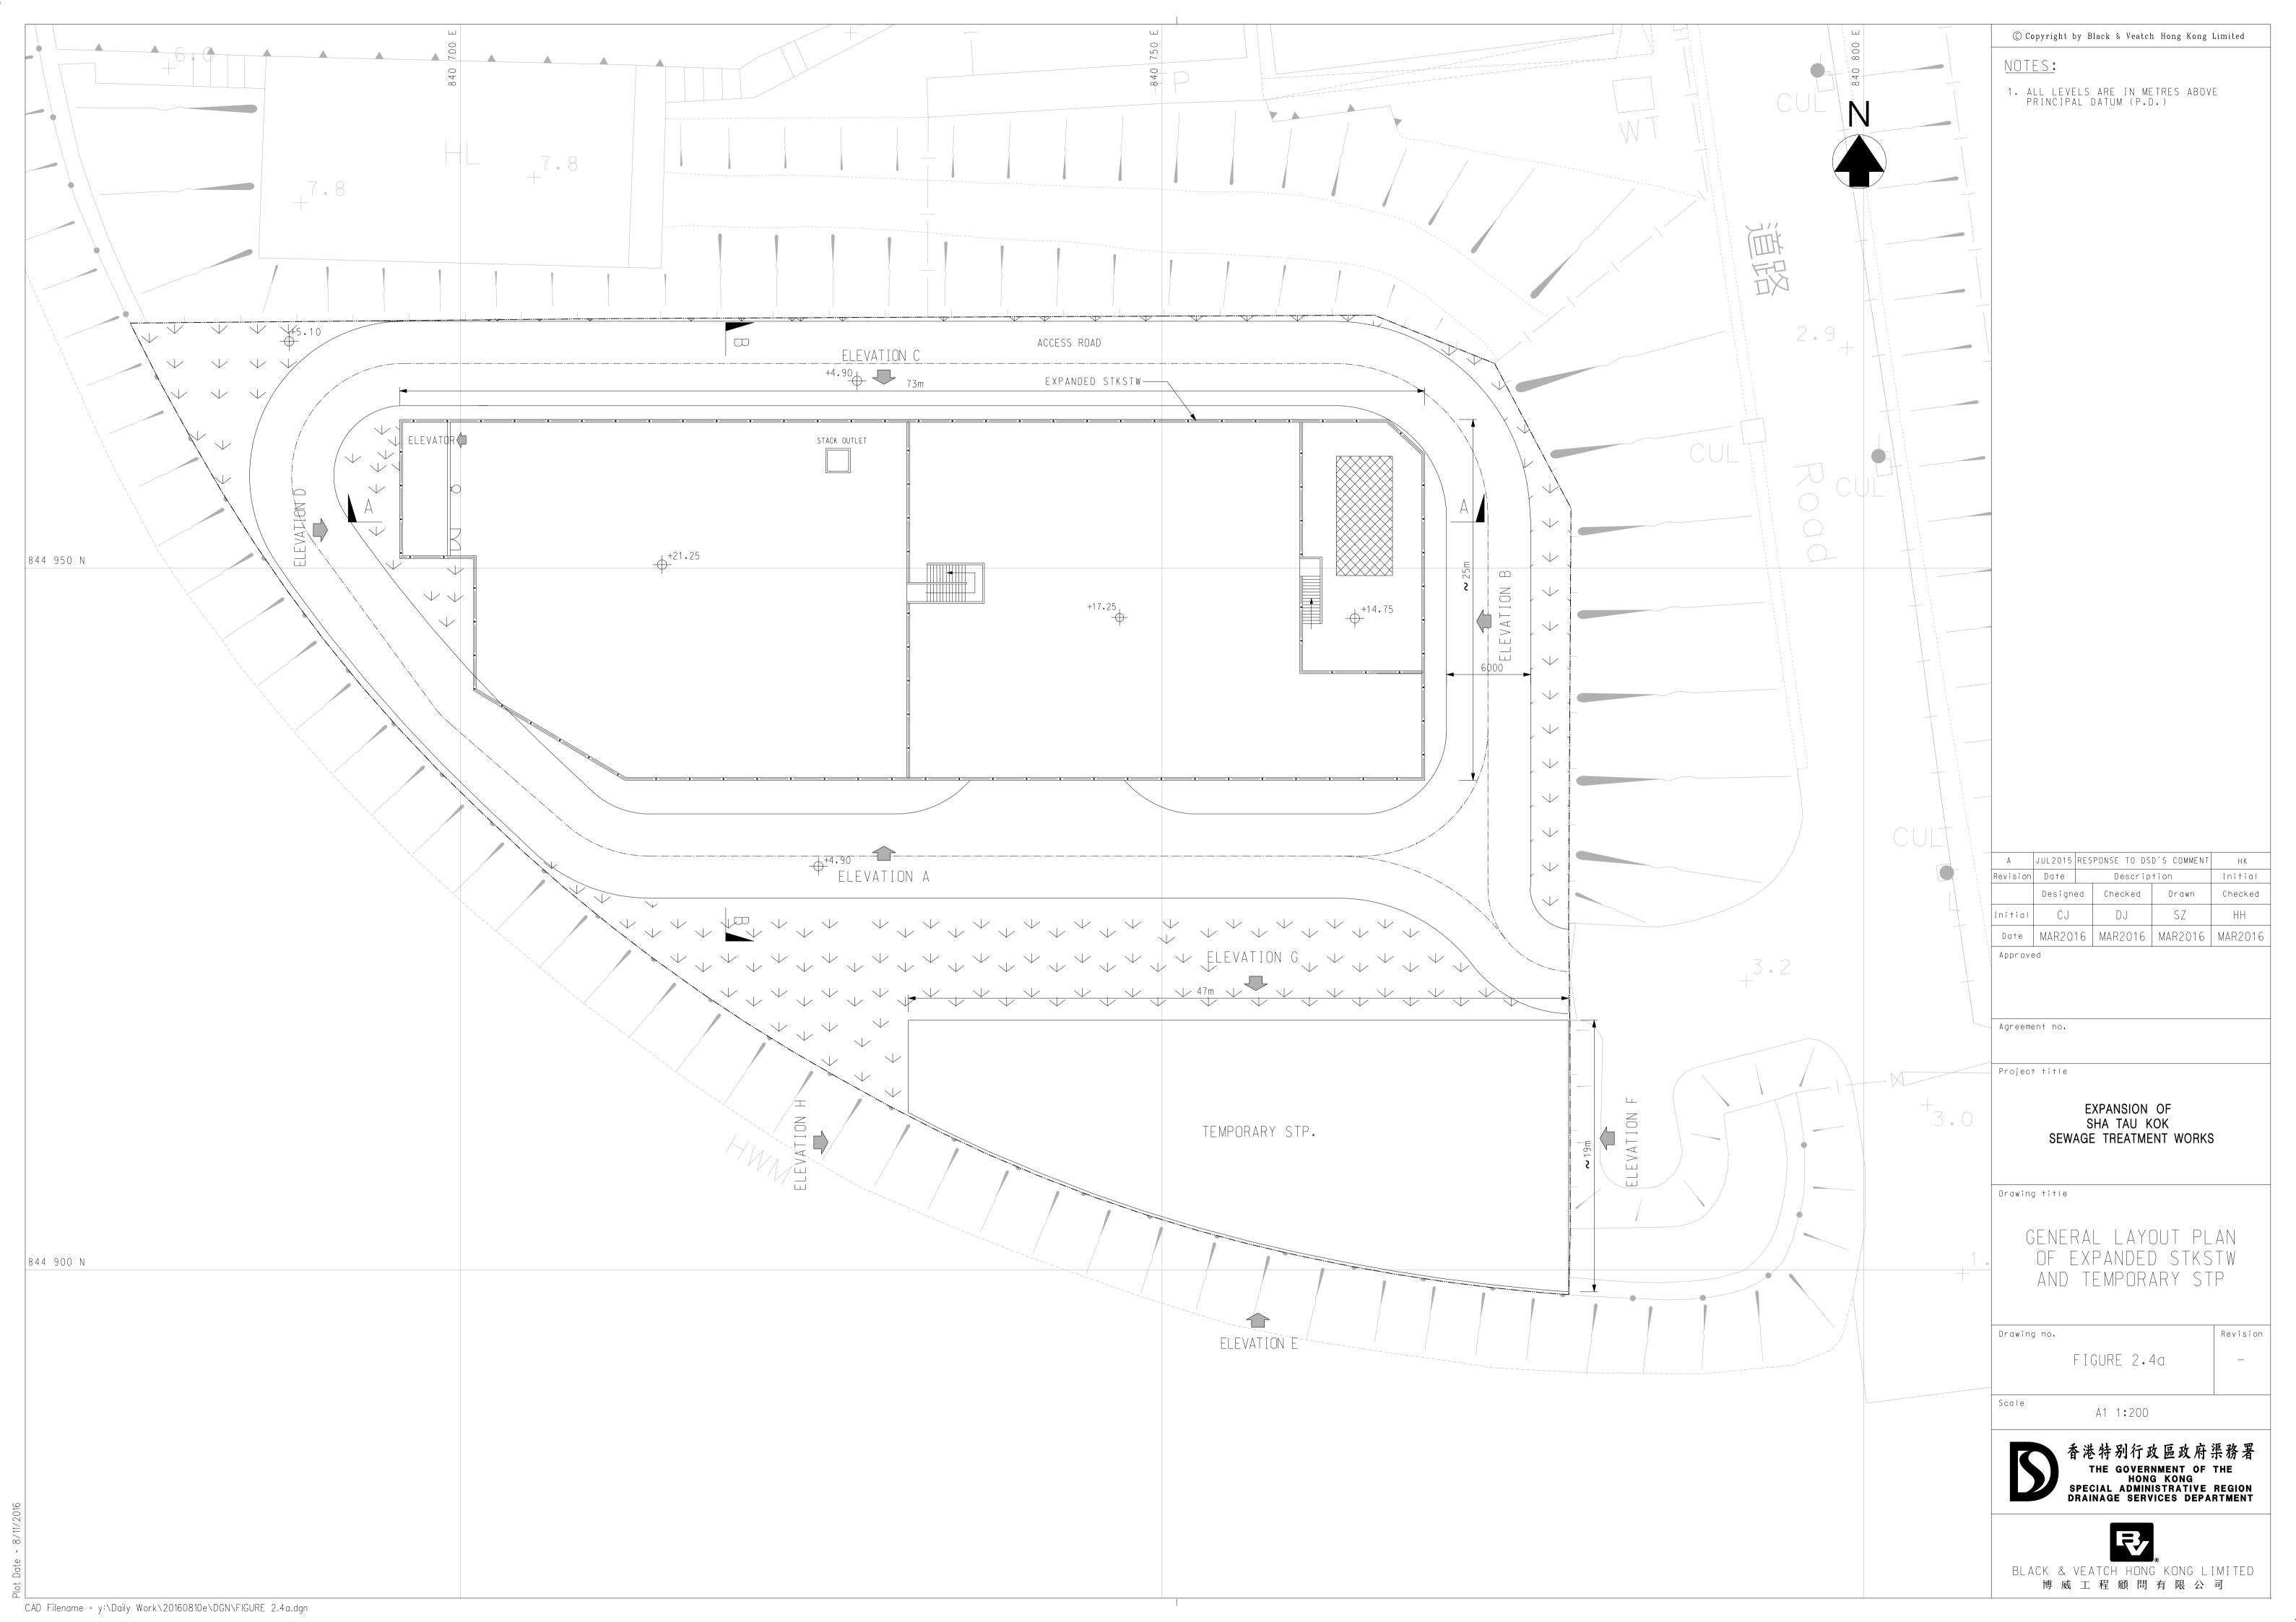

© Copyright by Black & Veatch Hong Kong Limited

NOTES:

ALL LEVELS ARE IN METRES ABOVE PRINCIPAL DATUM (P.D.)

<u>roof plan</u>

| Revision | Date     |  | Descrip | tion    | Initial |  |  |
|----------|----------|--|---------|---------|---------|--|--|
|          | Designed |  | Checked | Drawn   | Checked |  |  |
| Initial  | CJ       |  | DJ      | SZ      | НН      |  |  |
| Date     | AUG2015  |  | AUG2015 | AUG2015 | AUG2015 |  |  |
| Approved |          |  |         |         |         |  |  |

Agreement no.

Project title

EXPANSION OF SHA TAU KOK SEWAGE TREATMENT WORKS

Drawing title

ROOF PLAN OF EXPANDED STKSTW

Drawing no.

FIGURE 2.5

A1 1:150 Scale A3 1:300

香港特别行政區政府渠務署
THE GOVERNMENT OF THE
HONG KONG
SPECIAL ADMINISTRATIVE REGION
DRAINAGE SERVICES DEPARTMENT

Revision

CAD Filename = y:\Daily Work\20160810e\DGN\FIGURE 2.5.dgn

© Copyright by Black & Veatch Hong Kong Limited