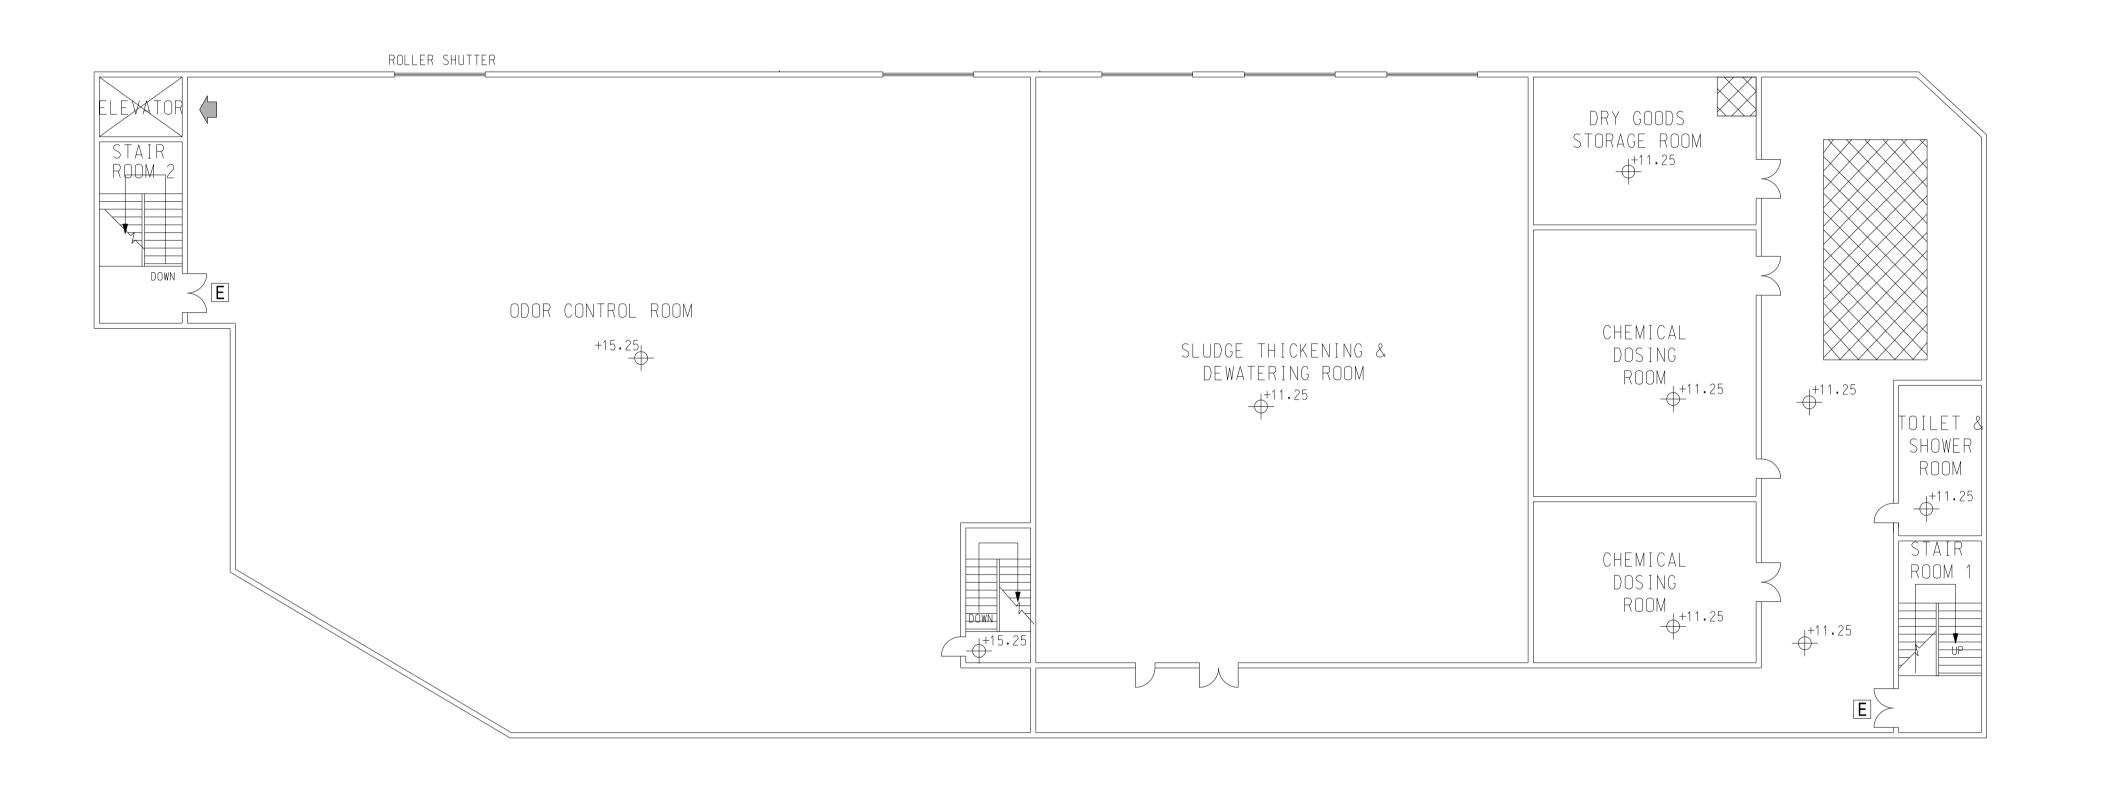

<u>NOTES:</u>

ALL LEVELS ARE IN METRES ABOVE PRINCIPAL DATUM (P.D.)

| Revision | Date     | Descrip | Initial |         |
|----------|----------|---------|---------|---------|
|          | Designed | Checked | Drawn   | Checked |
| Initial  | CJ       | DJ      | SZ      | НН      |
| Date     | AUG2015  | AUG2015 | AUG2015 | AUG2015 |

Agreement no.

Project title

EXPANSION OF SHA TAU KOK SEWAGE TREATMENT WORKS

Drawing title

+11.25mPD FLOOR PLAN OF EXPANDED STKSTW

Drawing no. Revision FIGURE 2.7

A1 1:150 Scale A3 1:300

香港特别行政區政府渠務署
THE GOVERNMENT OF THE
HONG KONG
SPECIAL ADMINISTRATIVE REGION
DRAINAGE SERVICES DEPARTMENT

+11.25mPD FLOOR PLAN

NOTES: ALL LEVELS ARE IN METRES ABOVE PRINCIPAL DATUM (P.D.)

© Copyright by Black & Veatch Hong Kong Limited

Revision Date Description Initial Designed Checked Drawn Checked Initial CJ Date AUG2015 AUG2015 AUG2015 AUG2015 Approved Agreement no.