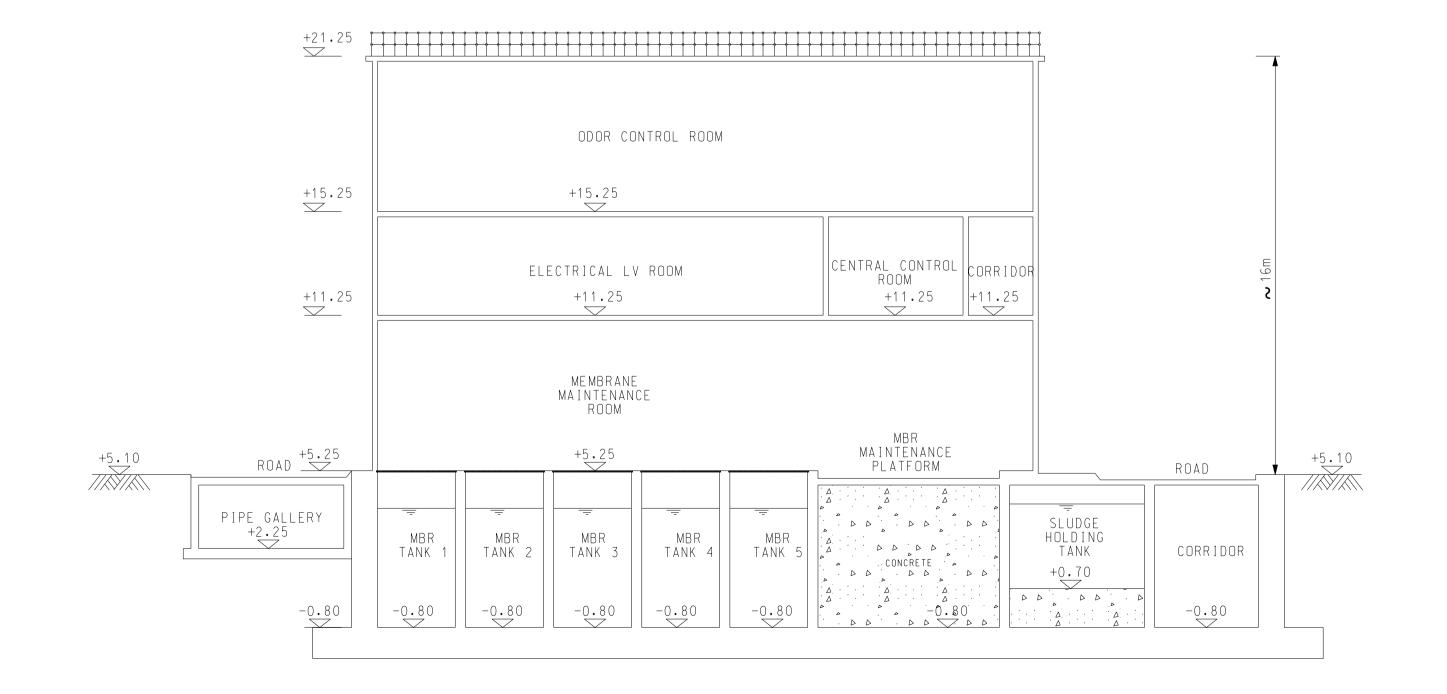

ALL LEVELS ARE IN METRES ABOVE PRINCIPAL DATUM (P.D.)

NOTES:

Agreement no.

Project title

EXPANSION OF SHA TAU KOK SEWAGE TREATMENT WORKS

Drawing title

SECTION A-A & B-B

Drawing no. Revision FIGURE 2.10

A1 1:150 Scale A3 1:300

## SECTION A-A

<u>SECTION B-B</u>