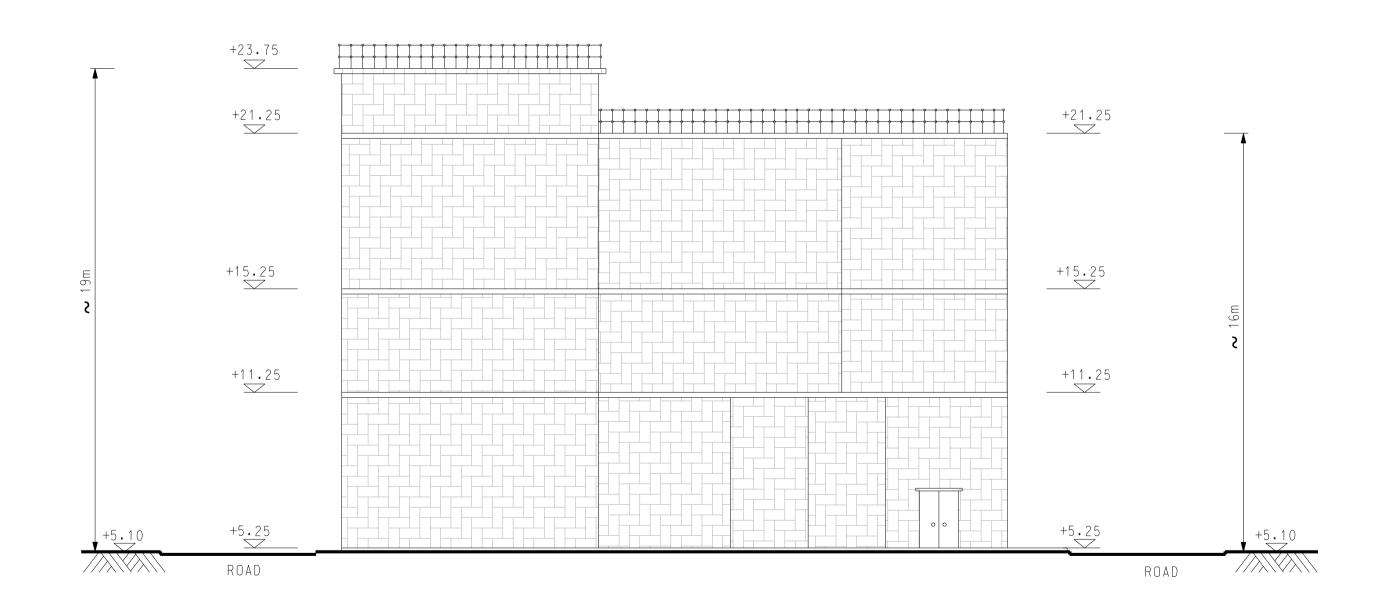

## ELEVATION A

<u>ELEVATION</u> B

© Copyright by Black & Veatch Hong Kong Limited

NOTES:

1. ALL LEVELS ARE IN METRES ABOVE PRINCIPAL DATUM (P.D.)

EXPANSION OF SHA TAU KOK SEWAGE TREATMENT WORKS

Description

Designed Checked Drawn

DJ

Date AUG2015 AUG2015 AUG2015 AUG2015

Initial

Checked

ELEVATION A & B

| Drawing no. |             | Revision |
|-------------|-------------|----------|
|             | FIGURE 2.11 | А        |

Scale A1 1:150 A3 1:300