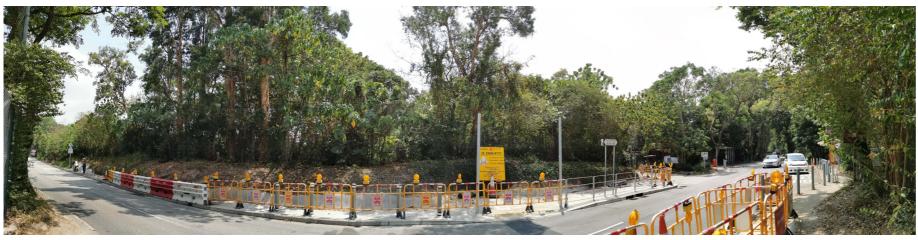

VP13 - FAN KAM ROAD - EXISTING SITE CONDITION

PROPOSED DEVELOPMENT, \_BUILDING HEIGHTS RANGE FROM 127mPD TO 164mPD

PHOTOMONTAGE WITHOUT MITIGATION MEASURES

PROPOSED DEVELOPMENT OM2 LANDSCAPE TREATMENT WITHIN HOUSING DEV OM3 SENSITIVE DESIGN OF BUILDING BLOCKS