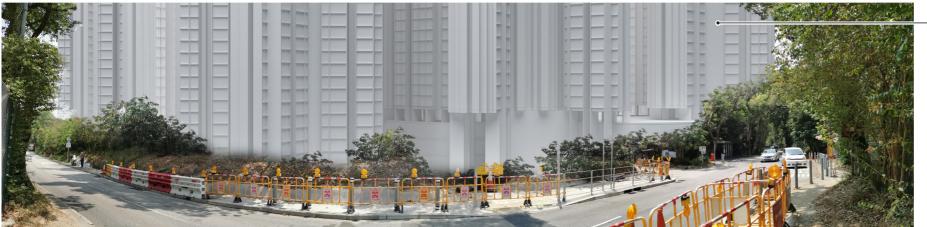

VP13 - FAN KAM ROAD - EXISTING SITE CONDITION

PROPOSED DEVELOPMENT, \_BUILDING HEIGHTS RANGE FROM 127mPD TO 164mPD

PHOTOMONTAGE WITHOUT MITIGATION MEASURES

PROPOSED DEVELOPMENT OM2 LANDSCAPE TREATMENT WITHIN HOUSING DEV OM3 SENSITIVE DESIGN OF BUILDING BLOCKS