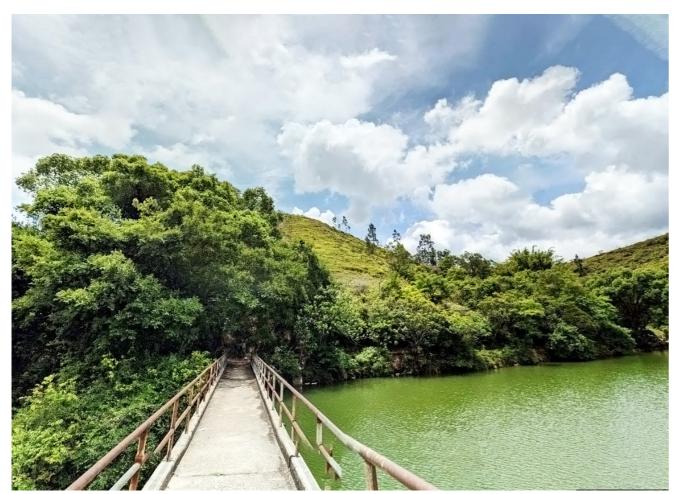

VP14 - KWU TUNG RESERVOIR - EXISTING SITE CONDITION

PHOTOMONTAGE WITHOUT MITIGATION AND WITH MITIGATION IN DAY 1 AND YEAR 10

(HOUSING DEVELOPMENT WILL BE BLOCKED BY EXISTING TREES AND VEGETATION AT THIS VP)