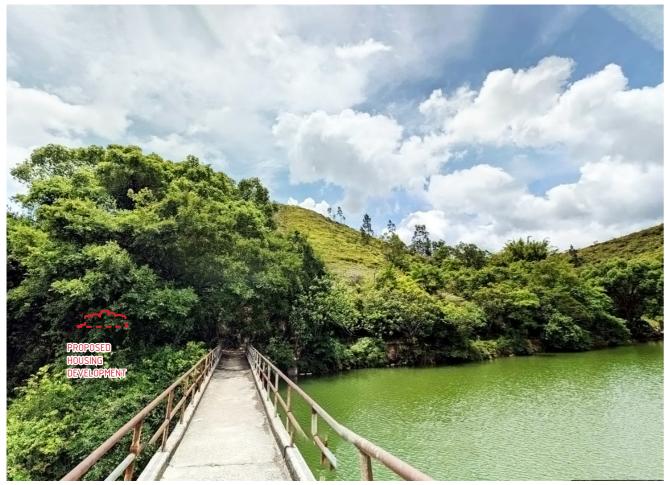

VP14 - KWU TUNG RESERVOIR - EXISTING SITE CONDITION

PHOTOMONTAGE WITHOUT MITIGATION AND WITH MITIGATION IN DAY 1 AND YEAR 10

(HOUSING DEVELOPMENT WILL BE BLOCKED BY EXISTING TREES AND VEGETATION AT THIS VP)