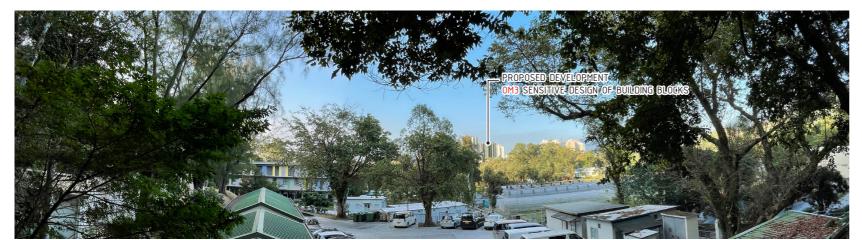

VP5 - TAI LUNG EXPERIMENTAL FARM - EXISTING SITE CONDITION

PHOTOMONTAGE WITHOUT MITIGATION MEASURES

PHOTOMONTAGE WITH MITIGATION MEASURES AT DAY 1

PHOTOMONTAGE WITH MITIGATION MEASURES AT YEAR 10

KEY PLAN

PHOTOMONTAGE OF VIEWING POINT 5

| Drawing no. | FIGURE 11.10 | 0.5     | Rev.     |
|-------------|--------------|---------|----------|
| Drawn       | Date         | Checked | Approved |
| CAD         | NOV 2021     | LW      | EW       |
| Scale       | •            | Status  | •        |
| N.T.S.      |              |         | -        |