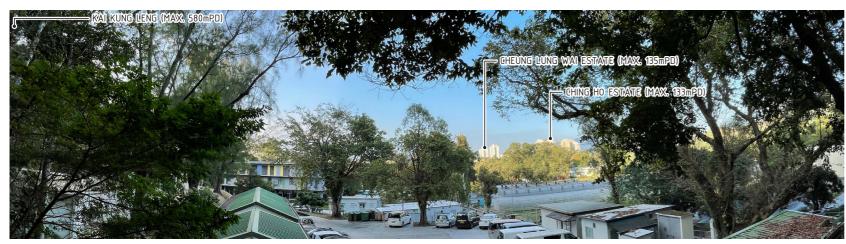

VP5 - TAI LUNG EXPERIMENTAL FARM - EXISTING SITE CONDITION

PHOTOMONTAGE WITHOUT MITIGATION MEASURES

PHOTOMONTAGE WITH MITIGATION MEASURES AT DAY 1

PHOTOMONTAGE WITH MITIGATION MEASURES AT YEAR 10

KEY PLAN

PHOTOMONTAGE OF VIEWING POINT 5

| Drawing no. | FIGURE 11.10 | 0.5     | Rev.     |
|-------------|--------------|---------|----------|
| Drawn       | Date         | Checked | Approved |
| CAD         | NOV 2021     | LW      | EW       |
| Scale       | •            | Status  | •        |
| N.T.S.      |              |         | -        |