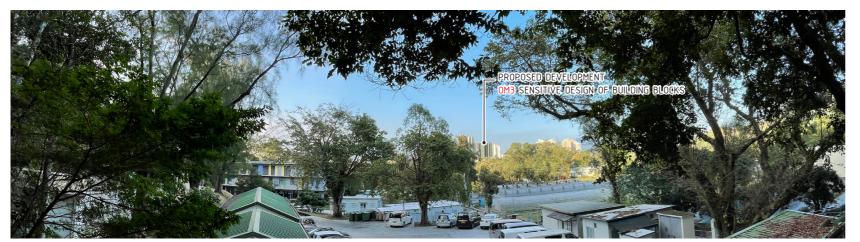

VP5 - TAI LUNG EXPERIMENTAL FARM - EXISTING SITE CONDITION

PHOTOMONTAGE WITHOUT MITIGATION MEASURES

PHOTOMONTAGE WITH MITIGATION MEASURES AT DAY 1

PHOTOMONTAGE WITH MITIGATION MEASURES AT YEAR 10

KEY PLAN

PHOTOMONTAGE OF VIEWING POINT 5

| Drawing no. | FIGURE 11.10 | 0.5     | Rev.     |
|-------------|--------------|---------|----------|
| Drawn       | Date         | Checked | Approved |
| CAD         | NOV 2021     | LW      | EW       |
| Scale       | •            | Status  | •        |
| N.T.S.      |              |         | -        |