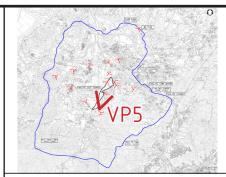

VP5 - TAI LUNG EXPERIMENTAL FARM - EXISTING SITE CONDITION

PHOTOMONTAGE WITHOUT MITIGATION MEASURES

PHOTOMONTAGE WITH MITIGATION MEASURES AT DAY 1

PHOTOMONTAGE WITH MITIGATION MEASURES AT YEAR 10

KEY PLAN

PHOTOMONTAGE OF VIEWING POINT 5

| Drawing no. | FIGURE 11.10 | 0.5     | Rev.     |
|-------------|--------------|---------|----------|
| Drawn       | Date         | Checked | Approved |
| CAD         | NOV 2021     | LW      | EW       |
| Scale       | •            | Status  | •        |
| N.T.S.      |              |         | -        |