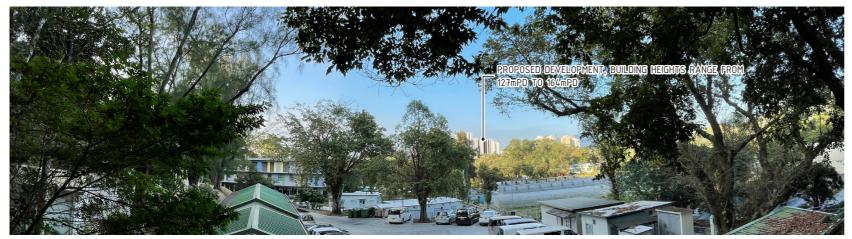

VP5 - TAI LUNG EXPERIMENTAL FARM - EXISTING SITE CONDITION

PHOTOMONTAGE WITHOUT MITIGATION MEASURES

PHOTOMONTAGE WITH MITIGATION MEASURES AT DAY 1

PHOTOMONTAGE WITH MITIGATION MEASURES AT YEAR 10

KEY PLAN

PHOTOMONTAGE OF VIEWING POINT 5

| Drawing no. | FIGURE 11.10 | 0.5     | Rev.     |
|-------------|--------------|---------|----------|
| Drawn       | Date         | Checked | Approved |
| CAD         | NOV 2021     | LW      | EW       |
| Scale       | •            | Status  | •        |
| N.T.S.      |              |         | -        |