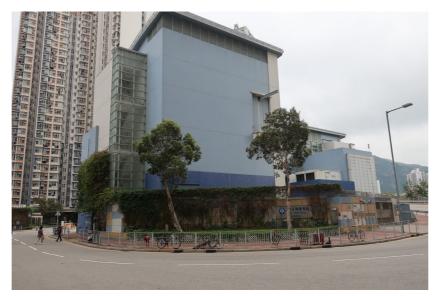

LR1.4 - LIGHT RAIL TRANSIT

LR.2.1 - ROADSIDE PLANTATION

LR.2.2 - ENGINEERED SLOPE (VEGETATED)

LR.2.3 - HILLSIDE WOODLAND

LR.3.1 - SITTING-OUT AREA

LR.3.2 - PARK

| В          | DRAFT ISSUE 4 | BN | MAR 23 |  |  |
|------------|---------------|----|--------|--|--|
| Α          | DRAFT ISSUE 3 | BN | NOV 22 |  |  |
| Rev        | Description   | Ву | Date   |  |  |
| Consultant |               |    |        |  |  |

Project title
TRAFFIC IMPROVEMENT SCHEME IN TUEN MUN
- WIDENING AND ADDITION OF SLIP ROADS
AT LUNG FU ROAD/ TUEN MUN ROAD/
WONG CHU ROAD/ HOI WING ROAD

PHOTO OF LANDSCAPE RESOURCES (SHEET 1)

|   | Drawing no. | FIGURE 9                  | .5.1          |    | B B           |
|---|-------------|---------------------------|---------------|----|---------------|
| 1 | Drawn       | Date<br>MAR 2023          | Checked<br>BN | Ap | oproved<br>CL |
|   | Scale N.T.S | Status<br>FOR INFORMATION |               |    |               |
| _ |             |                           |               |    | -             |