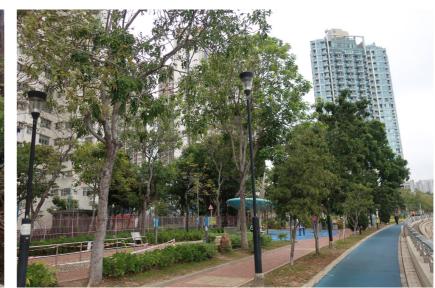

## LR.3.3 - PLAYGROUND

LR.4.3 - RURAL VILLAGE

LR.5.1 - SHOPPIONG MALL

LR4.1 - PUBLIC HOUSING ESTATE

LR4.2 - PRIVATE RESIDENTIAL DEVELOPMENT

LR.6.1 - INDUSTRIAL BLOCK

LR.7.1 - SCHOOL

LR.8.1 - ELDERLY HOME

Project title
TRAFFIC IMPROVEMENT SCHEME IN TUEN MUN

- WIDENING AND ADDITION OF SLIP ROADS
AT LUNG FU ROAD/ TUEN MUN ROAD/
WONG CHU ROAD/ HOI WING ROAD

PHOTO OF LANDSCAPE RESOURCES (SHEET 2)

| PHILL SHA |   | Drawing no.          | FIGURE 9.5.2 |                           |    | B B    |  |
|-----------|---|----------------------|--------------|---------------------------|----|--------|--|
|           | П | Drawn                | Date         | Checked                   | Ap | proved |  |
|           | П |                      | MAR 2023     | BN                        |    | CL     |  |
|           |   | Scale N.T.S.         |              | Status<br>FOR INFORMATION |    |        |  |
|           |   | © COPYRIGHT RESERVED |              |                           |    |        |  |