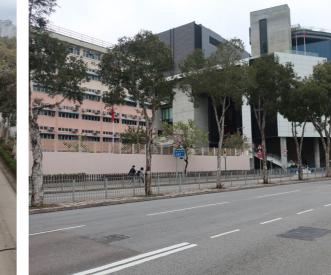

LR9 - OTHERS

|   | В    | DRAFT ISSUE 4 |    | MAR 23 |
|---|------|---------------|----|--------|
| l | Α    | DRAFT ISSUE 3 | BN | NOV 22 |
|   | Rev  | Description   | Ву | Date   |
|   | Cons | ultant        |    |        |

Project title
TRAFFIC IMPROVEMENT SCHEME IN TUEN MUN
- WIDENING AND ADDITION OF SLIP ROADS
AT LUNG FU ROAD/ TUEN MUN ROAD/
WONG CHU ROAD/ HOI WING ROAD

PHOTO OF LANDSCAPE RESOURCES (SHEET 3)

|              | FIGURE 9.5.3         |                  |                 |  |               |  |  |
|--------------|----------------------|------------------|-----------------|--|---------------|--|--|
|              | Drawn                | Date<br>MAR 2023 | Checked A<br>BN |  | oproved<br>CL |  |  |
| Scale N.T.S. |                      |                  | FOR INFORMATION |  |               |  |  |
|              | @ CODYDIGHT DECEDIED |                  |                 |  |               |  |  |