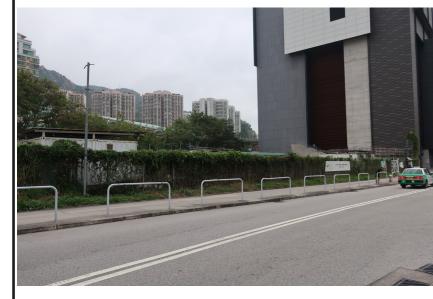

LR9 - OTHERS

|   | В    | DRAFT ISSUE 4 |    | MAR 23 |
|---|------|---------------|----|--------|
| l | Α    | DRAFT ISSUE 3 | BN | NOV 22 |
|   | Rev  | Description   | Ву | Date   |
|   | Cons | ultant        |    |        |

Project title
TRAFFIC IMPROVEMENT SCHEME IN TUEN MUN
- WIDENING AND ADDITION OF SLIP ROADS
AT LUNG FU ROAD/ TUEN MUN ROAD/
WONG CHU ROAD/ HOI WING ROAD

PHOTO OF LANDSCAPE RESOURCES (SHEET 3)

|              | FIGURE 9.5.3         |                  |                 |  |               |  |  |
|--------------|----------------------|------------------|-----------------|--|---------------|--|--|
|              | Drawn                | Date<br>MAR 2023 | Checked A<br>BN |  | oproved<br>CL |  |  |
| Scale N.T.S. |                      |                  | FOR INFORMATION |  |               |  |  |
|              | @ CODYDIGHT DECEDIED |                  |                 |  |               |  |  |