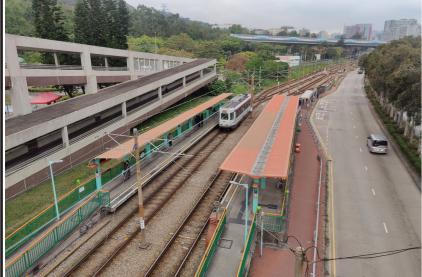

LR1.4 - LIGHT RAIL TRANSIT

LR.2.1 - ROADSIDE PLANTATION

LR.2.2 - ENGINEERED SLOPE (VEGETATED)

LR.2.3 - HILLSIDE WOODLAND

LR.3.1 - SITTING-OUT AREA

LR.3.2 - PARK

| В          | DRAFT ISSUE 4 | BN | MAR 23 |  |  |
|------------|---------------|----|--------|--|--|
| Α          | DRAFT ISSUE 3 | BN | NOV 22 |  |  |
| Rev        | Description   | Ву | Date   |  |  |
| Consultant |               |    |        |  |  |

Project title
TRAFFIC IMPROVEMENT SCHEME IN TUEN MUN
- WIDENING AND ADDITION OF SLIP ROADS
AT LUNG FU ROAD/ TUEN MUN ROAD/
WONG CHU ROAD/ HOI WING ROAD

PHOTO OF LANDSCAPE RESOURCES (SHEET 1)

|   | Drawing no. | FIGURE 9                  | .5.1          |    | B B           |
|---|-------------|---------------------------|---------------|----|---------------|
| 1 | Drawn       | Date<br>MAR 2023          | Checked<br>BN | Ap | oproved<br>CL |
|   | Scale N.T.S | Status<br>FOR INFORMATION |               |    |               |
| _ |             |                           |               |    | -             |