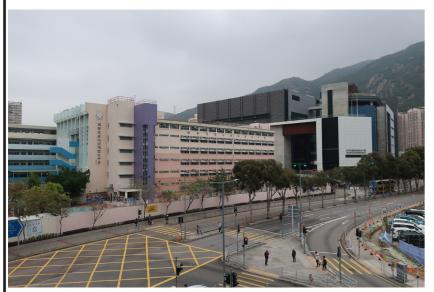

Project title
TRAFFIC IMPROVEMENT SCHEME IN TUEN MUN
- WIDENING AND ADDITION OF SLIP ROADS
AT LUNG FU ROAD/ TUEN MUN ROAD/
WONG CHU ROAD/ HOI WING ROAD

PHOTO OF LANDSCAPE RESOURCES (SHEET 3)

|              | FIGURE 9.5.3         |                  |                 |  |               |  |  |
|--------------|----------------------|------------------|-----------------|--|---------------|--|--|
|              | Drawn                | Date<br>MAR 2023 | Checked A<br>BN |  | oproved<br>CL |  |  |
| Scale N.T.S. |                      |                  | FOR INFORMATION |  |               |  |  |
|              | @ CODYDIGHT DECEDIED |                  |                 |  |               |  |  |