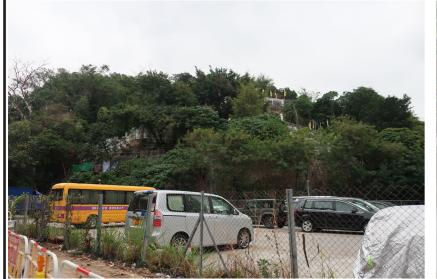

LR1.4 - LIGHT RAIL TRANSIT

LR.2.1 - ROADSIDE PLANTATION

LR.2.2 - ENGINEERED SLOPE (VEGETATED)

LR.2.3 - HILLSIDE WOODLAND

LR.3.1 - SITTING-OUT AREA

LR.3.2 - PARK

| В          | DRAFT ISSUE 4 | BN | MAR 23 |  |  |
|------------|---------------|----|--------|--|--|
| Α          | DRAFT ISSUE 3 | BN | NOV 22 |  |  |
| Rev        | Description   | Ву | Date   |  |  |
| Consultant |               |    |        |  |  |

Project title
TRAFFIC IMPROVEMENT SCHEME IN TUEN MUN
- WIDENING AND ADDITION OF SLIP ROADS
AT LUNG FU ROAD/ TUEN MUN ROAD/
WONG CHU ROAD/ HOI WING ROAD

PHOTO OF LANDSCAPE RESOURCES (SHEET 1)

|   | Drawing no. | FIGURE 9                  | .5.1          |    | B B           |
|---|-------------|---------------------------|---------------|----|---------------|
| 1 | Drawn       | Date<br>MAR 2023          | Checked<br>BN | Ap | oproved<br>CL |
|   | Scale N.T.S | Status<br>FOR INFORMATION |               |    |               |
| _ |             |                           |               |    | -             |