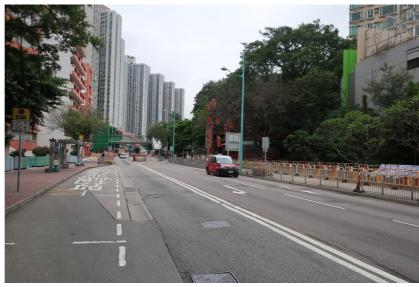

## LR.3.3 - PLAYGROUND

LR.4.3 - RURAL VILLAGE

LR.5.1 - SHOPPIONG MALL

LR4.1 - PUBLIC HOUSING ESTATE

LR4.2 - PRIVATE RESIDENTIAL DEVELOPMENT

LR.6.1 - INDUSTRIAL BLOCK

LR.7.1 - SCHOOL

LR.8.1 - ELDERLY HOME

Project title
TRAFFIC IMPROVEMENT SCHEME IN TUEN MUN

- WIDENING AND ADDITION OF SLIP ROADS
AT LUNG FU ROAD/ TUEN MUN ROAD/
WONG CHU ROAD/ HOI WING ROAD

PHOTO OF LANDSCAPE RESOURCES (SHEET 2)

| PHILL SHA |   | Drawing no.          | FIGURE 9.5.2 |                           |    | B B    |  |
|-----------|---|----------------------|--------------|---------------------------|----|--------|--|
|           | П | Drawn                | Date         | Checked                   | Ap | proved |  |
|           | П |                      | MAR 2023     | BN                        |    | CL     |  |
|           |   | Scale N.T.S.         |              | Status<br>FOR INFORMATION |    |        |  |
|           |   | © COPYRIGHT RESERVED |              |                           |    |        |  |