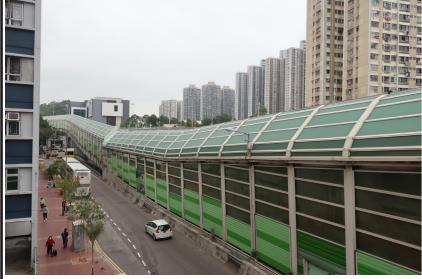

LR1.4 - LIGHT RAIL TRANSIT

LR.2.1 - ROADSIDE PLANTATION

LR.2.2 - ENGINEERED SLOPE (VEGETATED)

LR.2.3 - HILLSIDE WOODLAND

LR.3.1 - SITTING-OUT AREA

LR.3.2 - PARK

| В          | DRAFT ISSUE 4 | BN | MAR 23 |  |  |
|------------|---------------|----|--------|--|--|
| Α          | DRAFT ISSUE 3 | BN | NOV 22 |  |  |
| Rev        | Description   | Ву | Date   |  |  |
| Consultant |               |    |        |  |  |

Project title
TRAFFIC IMPROVEMENT SCHEME IN TUEN MUN
- WIDENING AND ADDITION OF SLIP ROADS
AT LUNG FU ROAD/ TUEN MUN ROAD/
WONG CHU ROAD/ HOI WING ROAD

PHOTO OF LANDSCAPE RESOURCES (SHEET 1)

|   | Drawing no. | FIGURE 9                  | .5.1          |    | B B           |
|---|-------------|---------------------------|---------------|----|---------------|
| 1 | Drawn       | Date<br>MAR 2023          | Checked<br>BN | Ap | oproved<br>CL |
|   | Scale N.T.S | Status<br>FOR INFORMATION |               |    |               |
| _ |             |                           |               |    | -             |