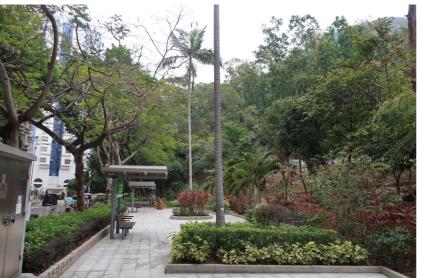

## LR.3.3 - PLAYGROUND

LR.4.3 - RURAL VILLAGE

LR.5.1 - SHOPPIONG MALL

LR4.1 - PUBLIC HOUSING ESTATE

LR4.2 - PRIVATE RESIDENTIAL DEVELOPMENT

LR.6.1 - INDUSTRIAL BLOCK

LR.7.1 - SCHOOL

LR.8.1 - ELDERLY HOME

Project title
TRAFFIC IMPROVEMENT SCHEME IN TUEN MUN

- WIDENING AND ADDITION OF SLIP ROADS
AT LUNG FU ROAD/ TUEN MUN ROAD/
WONG CHU ROAD/ HOI WING ROAD

PHOTO OF LANDSCAPE RESOURCES (SHEET 2)

| PHILL SHA |   | Drawing no.          | FIGURE 9.5.2 |                           |    | B B    |  |
|-----------|---|----------------------|--------------|---------------------------|----|--------|--|
|           | П | Drawn                | Date         | Checked                   | Ap | proved |  |
|           | П |                      | MAR 2023     | BN                        |    | CL     |  |
|           |   | Scale N.T.S.         |              | Status<br>FOR INFORMATION |    |        |  |
|           |   | © COPYRIGHT RESERVED |              |                           |    |        |  |