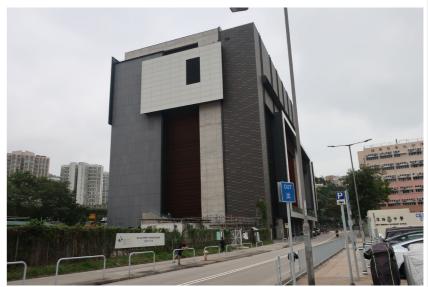

LR.8.2 - GOVERNMENT BUILDING

| Ч | ١. |            |               |    |        |  |  |
|---|----|------------|---------------|----|--------|--|--|
|   |    | В          | DRAFT ISSUE 4 | BN | MAR 23 |  |  |
|   |    | Α          | DRAFT ISSUE 3 | BN | NOV 22 |  |  |
|   |    | Rev        | Description   | Ву | Date   |  |  |
|   |    | Consultant |               |    |        |  |  |

Project title
TRAFFIC IMPROVEMENT SCHEME IN TUEN MUN

- WIDENING AND ADDITION OF SLIP ROADS
AT LUNG FU ROAD/ TUEN MUN ROAD/
WONG CHU ROAD/ HOI WING ROAD

PHOTO OF LANDSCAPE RESOURCES (SHEET 2)

| PHILL SHA |   | Drawing no.          | FIGURE 9.5.2 |                           |    | B B    |  |
|-----------|---|----------------------|--------------|---------------------------|----|--------|--|
|           | П | Drawn                | Date         | Checked                   | Ap | proved |  |
|           | П |                      | MAR 2023     | BN                        |    | CL     |  |
|           |   | Scale N.T.S.         |              | Status<br>FOR INFORMATION |    |        |  |
|           |   | © COPYRIGHT RESERVED |              |                           |    |        |  |