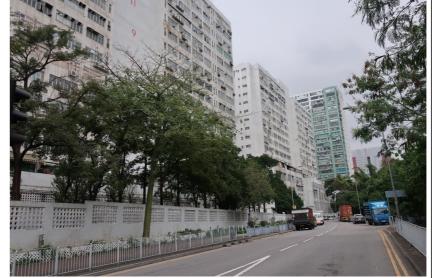

Project title
TRAFFIC IMPROVEMENT SCHEME IN TUEN MUN

- WIDENING AND ADDITION OF SLIP ROADS
AT LUNG FU ROAD/ TUEN MUN ROAD/
WONG CHU ROAD/ HOI WING ROAD

PHOTO OF LANDSCAPE RESOURCES (SHEET 2)

| PHILL SHA |   | Drawing no.          | FIGURE 9.5.2 |                           |    | B B    |  |
|-----------|---|----------------------|--------------|---------------------------|----|--------|--|
|           | П | Drawn                | Date         | Checked                   | Ap | proved |  |
|           | П |                      | MAR 2023     | BN                        |    | CL     |  |
|           |   | Scale N.T.S.         |              | Status<br>FOR INFORMATION |    |        |  |
|           |   | © COPYRIGHT RESERVED |              |                           |    |        |  |