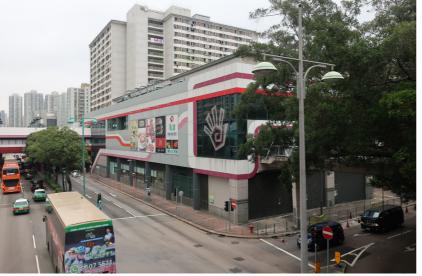

## LR.3.3 - PLAYGROUND

LR.4.3 - RURAL VILLAGE

LR.5.1 - SHOPPIONG MALL

LR4.1 - PUBLIC HOUSING ESTATE

LR4.2 - PRIVATE RESIDENTIAL DEVELOPMENT

LR.6.1 - INDUSTRIAL BLOCK

LR.7.1 - SCHOOL

LR.8.1 - ELDERLY HOME

Project title
TRAFFIC IMPROVEMENT SCHEME IN TUEN MUN
- WIDENING AND ADDITION OF SLIP ROADS
AT LUNG FU ROAD/ TUEN MUN ROAD/
WONG CHU ROAD/ HOI WING ROAD

PHOTO OF LANDSCAPE RESOURCES (SHEET 1)

|   | Drawing no. | FIGURE 9                  | .5.1          |    | B B           |
|---|-------------|---------------------------|---------------|----|---------------|
| 1 | Drawn       | Date<br>MAR 2023          | Checked<br>BN | Ap | oproved<br>CL |
|   | Scale N.T.S | Status<br>FOR INFORMATION |               |    |               |
| _ |             |                           |               |    | -             |