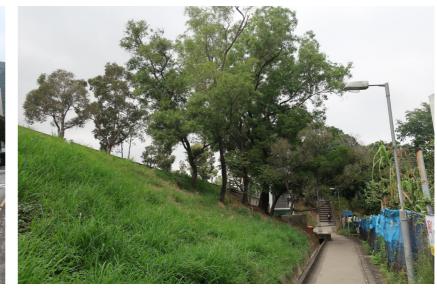

LR1.4 - LIGHT RAIL TRANSIT

LR.2.1 - ROADSIDE PLANTATION

LR.2.2 - ENGINEERED SLOPE (VEGETATED)

LR.2.3 - HILLSIDE WOODLAND

LR.3.1 - SITTING-OUT AREA

LR.3.2 - PARK

| В          | DRAFT ISSUE 4 | BN | MAR 23 |  |  |
|------------|---------------|----|--------|--|--|
| Α          | DRAFT ISSUE 3 | BN | NOV 22 |  |  |
| Rev        | Description   | Ву | Date   |  |  |
| Consultant |               |    |        |  |  |

Project title
TRAFFIC IMPROVEMENT SCHEME IN TUEN MUN
- WIDENING AND ADDITION OF SLIP ROADS
AT LUNG FU ROAD/ TUEN MUN ROAD/
WONG CHU ROAD/ HOI WING ROAD

PHOTO OF LANDSCAPE RESOURCES (SHEET 1)

|   | Drawing no. | FIGURE 9                  | .5.1          |    | B B           |
|---|-------------|---------------------------|---------------|----|---------------|
| 1 | Drawn       | Date<br>MAR 2023          | Checked<br>BN | Ap | oproved<br>CL |
|   | Scale N.T.S | Status<br>FOR INFORMATION |               |    |               |
| _ |             |                           |               |    | -             |