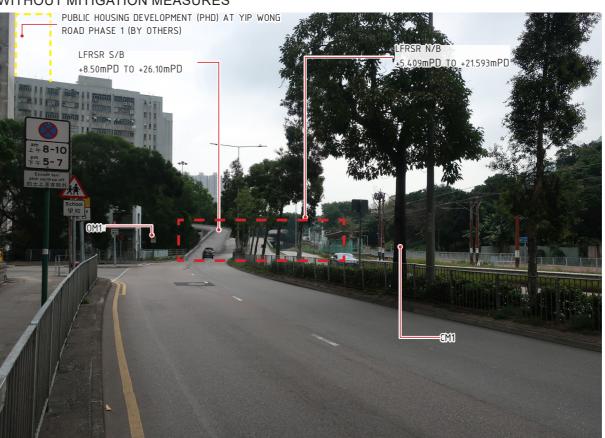

 $\mbox{VP02}-\mbox{BUS}$  STOP (SKH ST PETER'S CHURCH) ON TSING WUN ROAD (SOUTHBOUND) - EXISTING SITE CONDITION

 $\mbox{VP02}-\mbox{BUS}$  STOP (SKH ST PETER'S CHURCH) ON TSING WUN ROAD (SOUTHBOUND) - DAY 1 WITH MITIGATION MEASURES

 $\mbox{VP02}-\mbox{BUS}$  STOP (SKH ST PETER'S CHURCH) ON TSING WUN ROAD (SOUTHBOUND) - WITHOUT MITIGATION MEASURES

 $\mbox{VP02}-\mbox{BUS}$  STOP (SKH ST PETER'S CHURCH) ON TSING WUN ROAD (SOUTHBOUND) - YEAR 10 WITH MITIGATION MEASURES

| MITIGATION MEASURES (CONSTRUCTION PHASE) |                                           |  |  |  |  |
|------------------------------------------|-------------------------------------------|--|--|--|--|
| CM1                                      | Preservation of Existing Vegetation       |  |  |  |  |
| CM2                                      | Transplanting of Affected Trees           |  |  |  |  |
| СМЗ                                      | Control of Night-time Lighting Glare      |  |  |  |  |
| CM4                                      | Good Site Practice                        |  |  |  |  |
| CM5                                      | Erection of Decorative Screen<br>Hoarding |  |  |  |  |
|                                          | ATION MEASURES<br>RATION PHASE)           |  |  |  |  |
| OM1                                      | Compensatory Tree Planting                |  |  |  |  |
| OM2                                      | Roadside Planting                         |  |  |  |  |
| ОМЗ                                      | Aesthetically treatment Noise Barrier     |  |  |  |  |
| OM4                                      | Aesthetically pleasing design             |  |  |  |  |