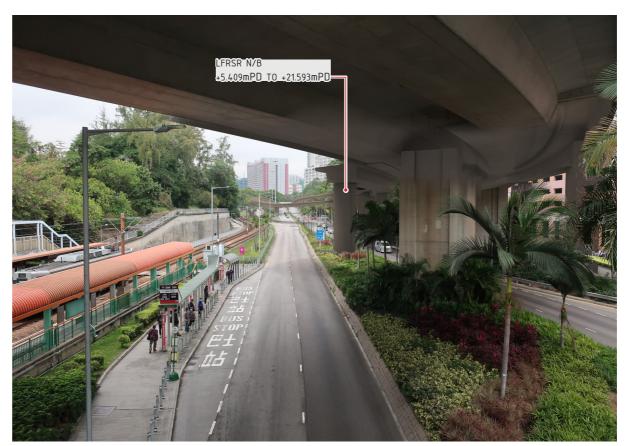

|     | ATION MEASURES<br>STRUCTION PHASE)       |  |  |  |
|-----|------------------------------------------|--|--|--|
| CM1 | Preservation of Existing Vegetation      |  |  |  |
| CM2 | Transplanting of Affected Trees          |  |  |  |
| СМЗ | Control of Night-time Lighting Glare     |  |  |  |
| CM4 | Good Site Practice                       |  |  |  |
| CM5 | Erection of Decorative Screen Hoarding   |  |  |  |
|     | MITIGATION MEASURES<br>(OPERATION PHASE) |  |  |  |
| OM1 | Compensatory Tree Planting               |  |  |  |
| OM2 | Roadside Planting                        |  |  |  |
| ОМЗ | Aesthetically treatment Noise<br>Barrier |  |  |  |
| OM4 | Aesthetically pleasing design            |  |  |  |