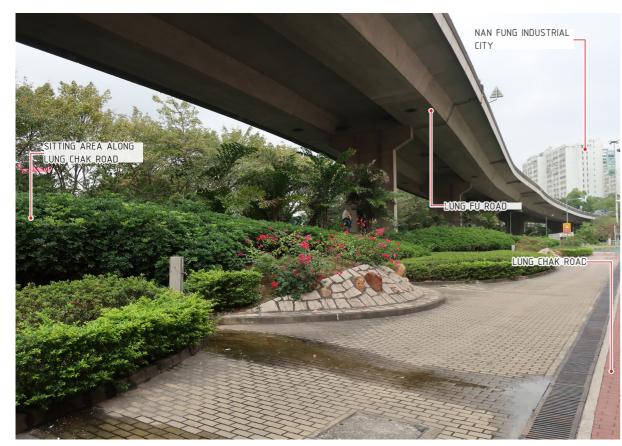

 $\mbox{VP02}-\mbox{BUS}$  STOP (SKH ST PETER'S CHURCH) ON TSING WUN ROAD (SOUTHBOUND) - EXISTING SITE CONDITION

 $\mbox{VP02}-\mbox{BUS}$  STOP (SKH ST PETER'S CHURCH) ON TSING WUN ROAD (SOUTHBOUND) - DAY 1 WITH MITIGATION MEASURES

 $\mbox{VP02}-\mbox{BUS}$  STOP (SKH ST PETER'S CHURCH) ON TSING WUN ROAD (SOUTHBOUND) - WITHOUT MITIGATION MEASURES

 $\mbox{VP02}-\mbox{BUS}$  STOP (SKH ST PETER'S CHURCH) ON TSING WUN ROAD (SOUTHBOUND) - YEAR 10 WITH MITIGATION MEASURES

| MITIGATION MEASURES (CONSTRUCTION PHASE) |                                           |  |  |  |  |
|------------------------------------------|-------------------------------------------|--|--|--|--|
| CM1                                      | Preservation of Existing Vegetation       |  |  |  |  |
| CM2                                      | Transplanting of Affected Trees           |  |  |  |  |
| СМЗ                                      | Control of Night-time Lighting Glare      |  |  |  |  |
| CM4                                      | Good Site Practice                        |  |  |  |  |
| CM5                                      | Erection of Decorative Screen<br>Hoarding |  |  |  |  |
|                                          | ATION MEASURES<br>RATION PHASE)           |  |  |  |  |
| OM1                                      | Compensatory Tree Planting                |  |  |  |  |
| OM2                                      | Roadside Planting                         |  |  |  |  |
| ОМЗ                                      | Aesthetically treatment Noise Barrier     |  |  |  |  |
| OM4                                      | Aesthetically pleasing design             |  |  |  |  |