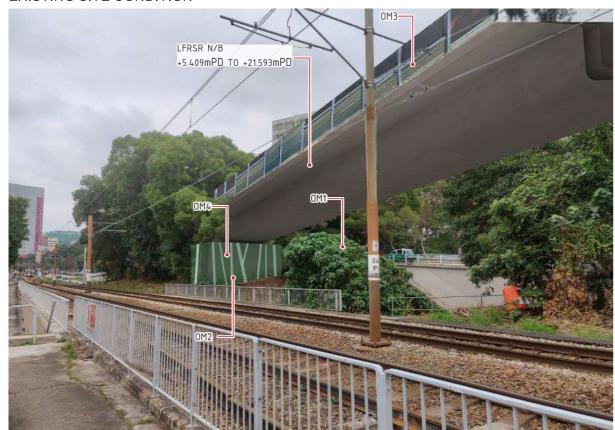

© COPYRIGHT RESERVED

路政署
HIGHWAYS DEPARTMENT
主要工程管理處
MAJOR WORKS PROJECT MANAGEMEN

VP04 – PEDESTRIAN FOOTPATH ALONG TSING WUN ROAD (NORTHBOUND) - EXISTING SITE CONDITION

VP04 – PEDESTRIAN FOOTPATH ALONG TSING WUN ROAD (NORTHBOUND) - DAY 1 WITH MITIGATION MEASURES