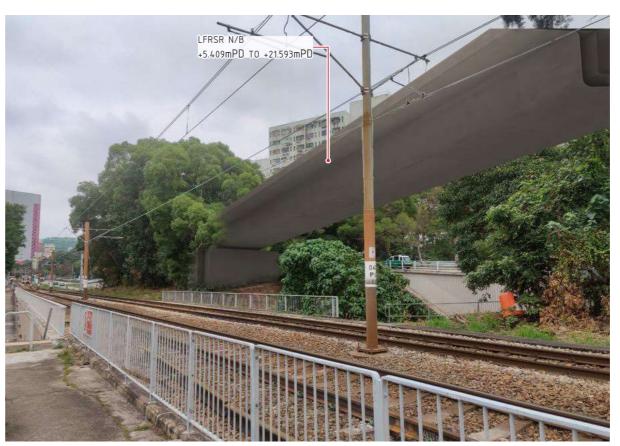

VP04 – PEDESTRIAN FOOTPATH ALONG TSING WUN ROAD (NORTHBOUND) - WITHOUT MITIGATION MEASURES

VP04 – PEDESTRIAN FOOTPATH ALONG TSING WUN ROAD (NORTHBOUND) - YEAR 10 WITH MITIGATION MEASURES

| 1   | ATION MEASURES<br>STRUCTION PHASE)       |  |  |  |
|-----|------------------------------------------|--|--|--|
| CM1 | Preservation of Existing Vegetation      |  |  |  |
| CM2 | Transplanting of Affected Trees          |  |  |  |
| CM3 | Control of Night-time Lighting Glare     |  |  |  |
| CM4 | Good Site Practice                       |  |  |  |
| CM5 | Erection of Decorative Screen Hoarding   |  |  |  |
|     | MITIGATION MEASURES<br>(OPERATION PHASE) |  |  |  |
| OM1 | Compensatory Tree Planting               |  |  |  |
| OM2 | Roadside Planting                        |  |  |  |
| ОМЗ | Aesthetically treatment Noise<br>Barrier |  |  |  |
| OM4 | Aesthetically pleasing design            |  |  |  |