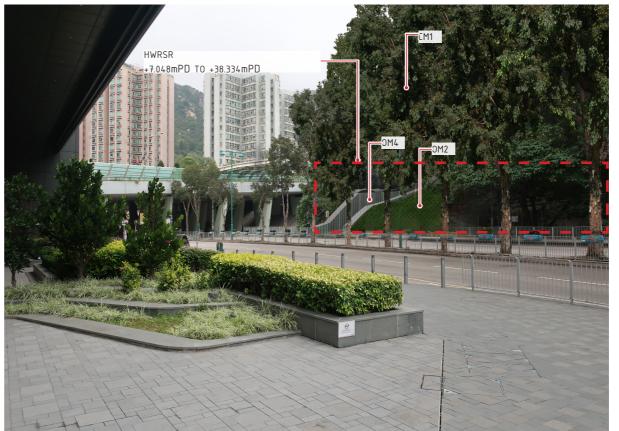

VP03 – SITTING AREA ON LUNG CHAK ROAD - EXISTING SITE CONDITION

VP03 – SITTING AREA ON LUNG CHAK ROAD - DAY 1 WITH MITIGATION MEASURES

VP03 – SITTING AREA ON LUNG CHAK ROAD - WITHOUT MITIGATION MEASURES

VP03 – SITTING AREA ON LUNG CHAK ROAD - YEAR 10 WITH MITIGATION MEASURES

|     | MITIGATION MEASURES<br>(CONSTRUCTION PHASE) |  |  |  |
|-----|---------------------------------------------|--|--|--|
| CM1 | Preservation of Existing Vegetation         |  |  |  |
| CM2 | Transplanting of Affected Trees             |  |  |  |
| CM3 | Control of Night-time Lighting Glare        |  |  |  |
| CM4 | Good Site Practice                          |  |  |  |
| CM5 | Erection of Decorative Screen Hoarding      |  |  |  |
|     | MITIGATION MEASURES<br>(OPERATION PHASE)    |  |  |  |
| OM1 | Compensatory Tree Planting                  |  |  |  |
| OM2 | Roadside Planting                           |  |  |  |
| ОМЗ | Aesthetically treatment Noise<br>Barrier    |  |  |  |
| OM4 | Aesthetically pleasing design               |  |  |  |