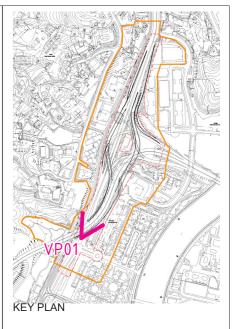

VP01 - FOOTBRIDGE ON LUNG MUN ROAD - EXISTING SITE CONDITION

VP01 - FOOTBRIDGE ON LUNG MUN ROAD - DAY 1 WITH MITIGATION MEASURES

VP01 - FOOTBRIDGE ON LUNG MUN ROAD - WITHOUT MITIGATION MEASURES

VP01 - FOOTBRIDGE ON LUNG MUN ROAD - YEAR 10 WITH MITIGATION MEASURES