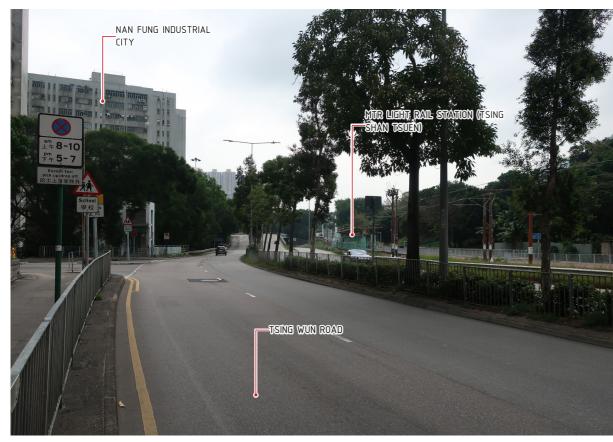

© COPYRIGHT RESERVED

路政署
HIGHWAYS DEPARTMENT
主要工程管理處
MAJOR WORKS PROJECT MANAGEMEN

VP04 – PEDESTRIAN FOOTPATH ALONG TSING WUN ROAD (NORTHBOUND) - EXISTING SITE CONDITION

VP04 – PEDESTRIAN FOOTPATH ALONG TSING WUN ROAD (NORTHBOUND) - DAY 1 WITH MITIGATION MEASURES