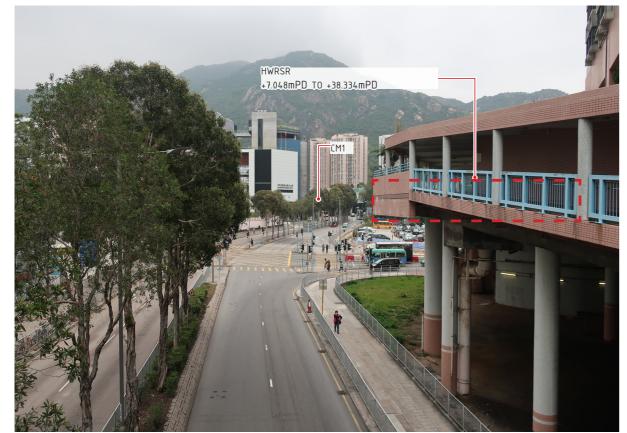

VP05 – SIU LUN COMMUNITY HALL - EXISTING SITE CONDITION

VP05 - SIU LUN COMMUNITY HALL - DAY 1 WITH MITIGATION MEASURES

VP05 – SIU LUN COMMUNITY HALL - WITHOUT MITIGATION MEASURES

VP05 – SIU LUN COMMUNITY HALL -YEAR 10 WITH MITIGATION MEASURES

| MITIGATION MEASURES (CONSTRUCTION PHASE) |                                           |  |  |
|------------------------------------------|-------------------------------------------|--|--|
| CM1                                      | Preservation of Existing Vegetation       |  |  |
| CM2                                      | Transplanting of Affected Trees           |  |  |
| СМЗ                                      | Control of Night-time Lighting Glare      |  |  |
| CM4                                      | Good Site Practice                        |  |  |
| CM5                                      | Erection of Decorative Screen<br>Hoarding |  |  |
| MITIGATION MEASURES<br>(OPERATION PHASE) |                                           |  |  |
| OM1                                      | Compensatory Tree Planting                |  |  |
| OM2                                      | Roadside Planting                         |  |  |
| OM3                                      | Aesthetically treatment Noise<br>Barrier  |  |  |
| OM4                                      | Aesthetically pleasing design             |  |  |