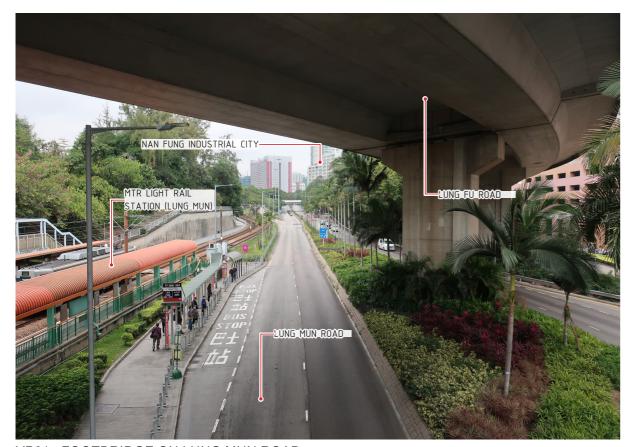

VP01 - FOOTBRIDGE ON LUNG MUN ROAD - EXISTING SITE CONDITION

VP01 - FOOTBRIDGE ON LUNG MUN ROAD - DAY 1 WITH MITIGATION MEASURES

VP01 - FOOTBRIDGE ON LUNG MUN ROAD - WITHOUT MITIGATION MEASURES

VP01 - FOOTBRIDGE ON LUNG MUN ROAD - YEAR 10 WITH MITIGATION MEASURES