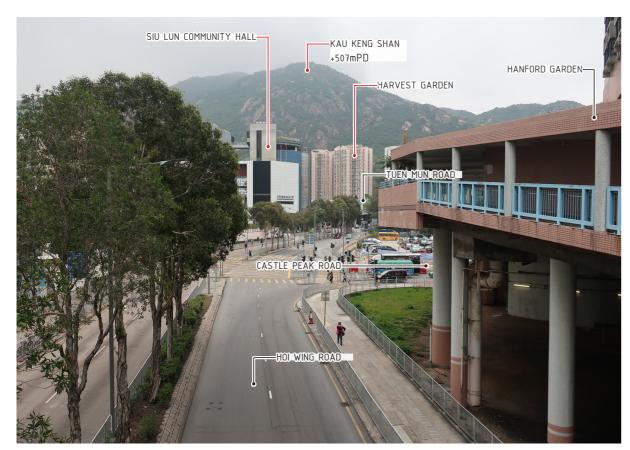

VP05 – SIU LUN COMMUNITY HALL - EXISTING SITE CONDITION

VP05 - SIU LUN COMMUNITY HALL - DAY 1 WITH MITIGATION MEASURES

VP05 – SIU LUN COMMUNITY HALL - WITHOUT MITIGATION MEASURES

VP05 – SIU LUN COMMUNITY HALL -YEAR 10 WITH MITIGATION MEASURES