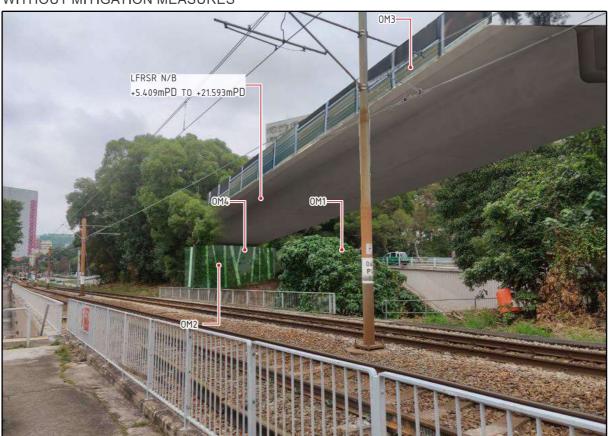

VP04 – PEDESTRIAN FOOTPATH ALONG TSING WUN ROAD (NORTHBOUND) - WITHOUT MITIGATION MEASURES

VP04 – PEDESTRIAN FOOTPATH ALONG TSING WUN ROAD (NORTHBOUND) - YEAR 10 WITH MITIGATION MEASURES

| 1   | ATION MEASURES<br>STRUCTION PHASE)       |  |  |  |
|-----|------------------------------------------|--|--|--|
| CM1 | Preservation of Existing Vegetation      |  |  |  |
| CM2 | Transplanting of Affected Trees          |  |  |  |
| CM3 | Control of Night-time Lighting Glare     |  |  |  |
| CM4 | Good Site Practice                       |  |  |  |
| CM5 | Erection of Decorative Screen Hoarding   |  |  |  |
|     | MITIGATION MEASURES<br>(OPERATION PHASE) |  |  |  |
| OM1 | Compensatory Tree Planting               |  |  |  |
| OM2 | Roadside Planting                        |  |  |  |
| ОМЗ | Aesthetically treatment Noise<br>Barrier |  |  |  |
| OM4 | Aesthetically pleasing design            |  |  |  |