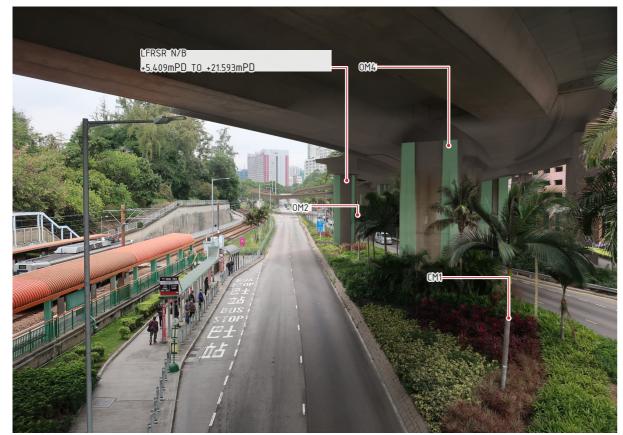

|     | ATION MEASURES<br>STRUCTION PHASE)       |  |  |  |
|-----|------------------------------------------|--|--|--|
| CM1 | Preservation of Existing Vegetation      |  |  |  |
| CM2 | Transplanting of Affected Trees          |  |  |  |
| СМЗ | Control of Night-time Lighting Glare     |  |  |  |
| CM4 | Good Site Practice                       |  |  |  |
| CM5 | Erection of Decorative Screen Hoarding   |  |  |  |
|     | MITIGATION MEASURES<br>(OPERATION PHASE) |  |  |  |
| OM1 | Compensatory Tree Planting               |  |  |  |
| OM2 | Roadside Planting                        |  |  |  |
| ОМЗ | Aesthetically treatment Noise<br>Barrier |  |  |  |
| OM4 | Aesthetically pleasing design            |  |  |  |