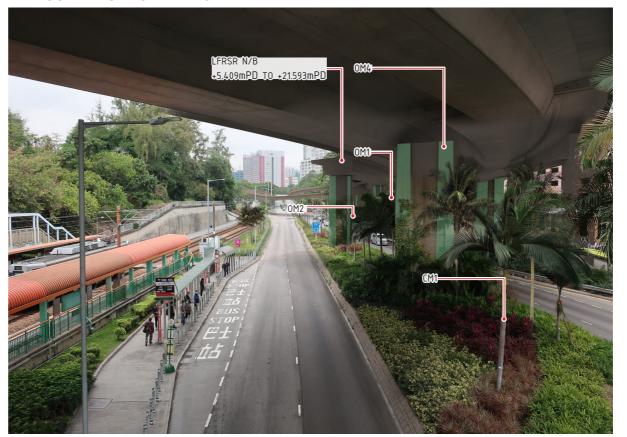

|     | ATION MEASURES<br>STRUCTION PHASE)       |  |  |  |
|-----|------------------------------------------|--|--|--|
| CM1 | Preservation of Existing Vegetation      |  |  |  |
| CM2 | Transplanting of Affected Trees          |  |  |  |
| СМЗ | Control of Night-time Lighting Glare     |  |  |  |
| CM4 | Good Site Practice                       |  |  |  |
| CM5 | Erection of Decorative Screen Hoarding   |  |  |  |
|     | MITIGATION MEASURES<br>(OPERATION PHASE) |  |  |  |
| OM1 | Compensatory Tree Planting               |  |  |  |
| OM2 | Roadside Planting                        |  |  |  |
| ОМЗ | Aesthetically treatment Noise<br>Barrier |  |  |  |
| OM4 | Aesthetically pleasing design            |  |  |  |