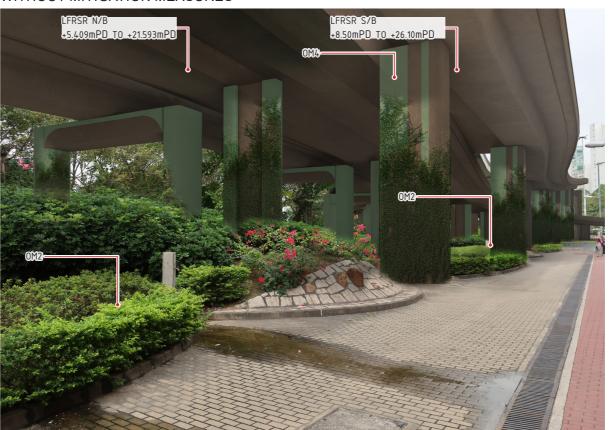

VP03 – SITTING AREA ON LUNG CHAK ROAD - EXISTING SITE CONDITION

VP03 – SITTING AREA ON LUNG CHAK ROAD - DAY 1 WITH MITIGATION MEASURES

VP03 – SITTING AREA ON LUNG CHAK ROAD - WITHOUT MITIGATION MEASURES

VP03 – SITTING AREA ON LUNG CHAK ROAD - YEAR 10 WITH MITIGATION MEASURES

|     | MITIGATION MEASURES<br>(CONSTRUCTION PHASE) |  |  |  |
|-----|---------------------------------------------|--|--|--|
| CM1 | Preservation of Existing Vegetation         |  |  |  |
| CM2 | Transplanting of Affected Trees             |  |  |  |
| CM3 | Control of Night-time Lighting Glare        |  |  |  |
| CM4 | Good Site Practice                          |  |  |  |
| CM5 | Erection of Decorative Screen Hoarding      |  |  |  |
|     | MITIGATION MEASURES<br>(OPERATION PHASE)    |  |  |  |
| OM1 | Compensatory Tree Planting                  |  |  |  |
| OM2 | Roadside Planting                           |  |  |  |
| ОМЗ | Aesthetically treatment Noise<br>Barrier    |  |  |  |
| OM4 | Aesthetically pleasing design               |  |  |  |