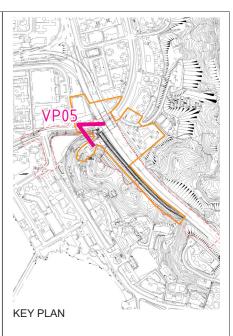

VP05 – SIU LUN COMMUNITY HALL - EXISTING SITE CONDITION

VP05 - SIU LUN COMMUNITY HALL - DAY 1 WITH MITIGATION MEASURES

VP05 – SIU LUN COMMUNITY HALL - WITHOUT MITIGATION MEASURES

VP05 – SIU LUN COMMUNITY HALL -YEAR 10 WITH MITIGATION MEASURES