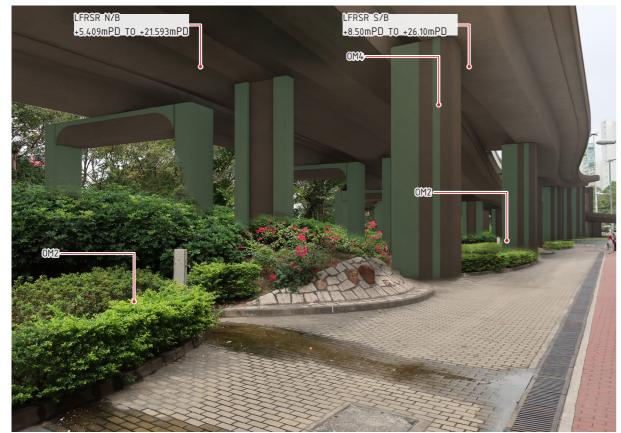

 $\mbox{VP02}-\mbox{BUS}$  STOP (SKH ST PETER'S CHURCH) ON TSING WUN ROAD (SOUTHBOUND) - EXISTING SITE CONDITION

 $\mbox{VP02}-\mbox{BUS}$  STOP (SKH ST PETER'S CHURCH) ON TSING WUN ROAD (SOUTHBOUND) - DAY 1 WITH MITIGATION MEASURES

 $\mbox{VP02}-\mbox{BUS}$  STOP (SKH ST PETER'S CHURCH) ON TSING WUN ROAD (SOUTHBOUND) - WITHOUT MITIGATION MEASURES

 $\mbox{VP02}-\mbox{BUS}$  STOP (SKH ST PETER'S CHURCH) ON TSING WUN ROAD (SOUTHBOUND) - YEAR 10 WITH MITIGATION MEASURES

| MITIGATION MEASURES (CONSTRUCTION PHASE) |                                           |  |  |  |  |
|------------------------------------------|-------------------------------------------|--|--|--|--|
| CM1                                      | Preservation of Existing Vegetation       |  |  |  |  |
| CM2                                      | Transplanting of Affected Trees           |  |  |  |  |
| СМЗ                                      | Control of Night-time Lighting Glare      |  |  |  |  |
| CM4                                      | Good Site Practice                        |  |  |  |  |
| CM5                                      | Erection of Decorative Screen<br>Hoarding |  |  |  |  |
|                                          | ATION MEASURES<br>RATION PHASE)           |  |  |  |  |
| OM1                                      | Compensatory Tree Planting                |  |  |  |  |
| OM2                                      | Roadside Planting                         |  |  |  |  |
| ОМЗ                                      | Aesthetically treatment Noise Barrier     |  |  |  |  |
| OM4                                      | Aesthetically pleasing design             |  |  |  |  |