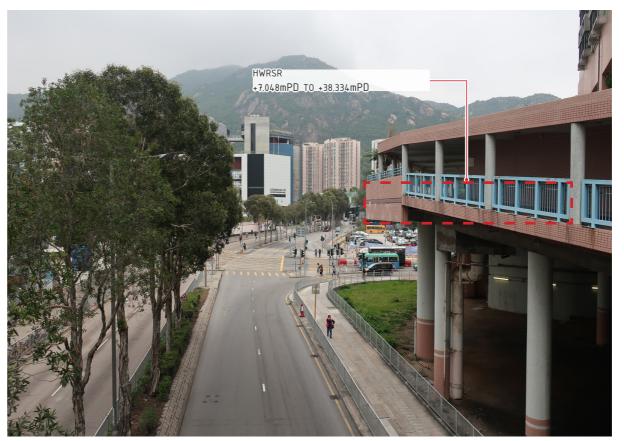

VP05 – SIU LUN COMMUNITY HALL - EXISTING SITE CONDITION

VP05 - SIU LUN COMMUNITY HALL - DAY 1 WITH MITIGATION MEASURES

VP05 – SIU LUN COMMUNITY HALL - WITHOUT MITIGATION MEASURES

VP05 – SIU LUN COMMUNITY HALL -YEAR 10 WITH MITIGATION MEASURES

| MITIGATION MEASURES (CONSTRUCTION PHASE) |                                           |  |  |
|------------------------------------------|-------------------------------------------|--|--|
| CM1                                      | Preservation of Existing Vegetation       |  |  |
| CM2                                      | Transplanting of Affected Trees           |  |  |
| СМЗ                                      | Control of Night-time Lighting Glare      |  |  |
| CM4                                      | Good Site Practice                        |  |  |
| CM5                                      | Erection of Decorative Screen<br>Hoarding |  |  |
| MITIGATION MEASURES<br>(OPERATION PHASE) |                                           |  |  |
| OM1                                      | Compensatory Tree Planting                |  |  |
| OM2                                      | Roadside Planting                         |  |  |
| OM3                                      | Aesthetically treatment Noise<br>Barrier  |  |  |
| OM4                                      | Aesthetically pleasing design             |  |  |