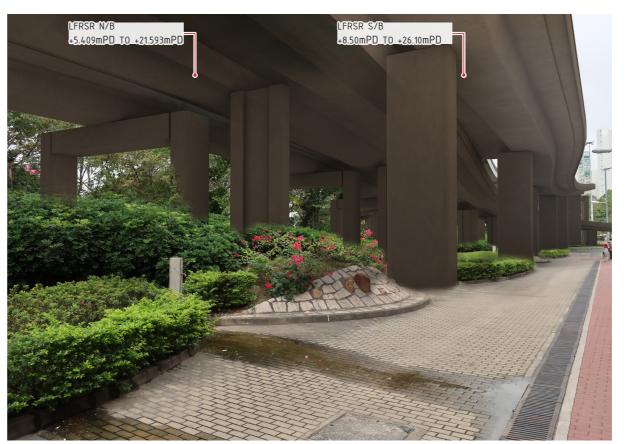

VP03 – SITTING AREA ON LUNG CHAK ROAD - EXISTING SITE CONDITION

VP03 – SITTING AREA ON LUNG CHAK ROAD - DAY 1 WITH MITIGATION MEASURES

VP03 – SITTING AREA ON LUNG CHAK ROAD - WITHOUT MITIGATION MEASURES