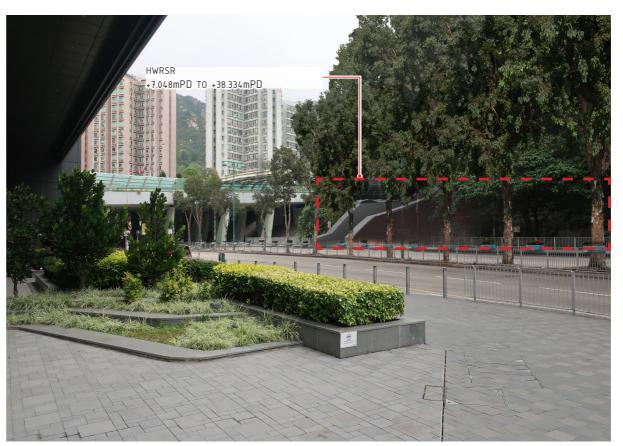

VP03 – SITTING AREA ON LUNG CHAK ROAD - EXISTING SITE CONDITION

VP03 – SITTING AREA ON LUNG CHAK ROAD - DAY 1 WITH MITIGATION MEASURES

VP03 – SITTING AREA ON LUNG CHAK ROAD - WITHOUT MITIGATION MEASURES

VP03 – SITTING AREA ON LUNG CHAK ROAD - YEAR 10 WITH MITIGATION MEASURES

|     | MITIGATION MEASURES<br>(CONSTRUCTION PHASE) |  |  |  |
|-----|---------------------------------------------|--|--|--|
| CM1 | Preservation of Existing Vegetation         |  |  |  |
| CM2 | Transplanting of Affected Trees             |  |  |  |
| CM3 | Control of Night-time Lighting Glare        |  |  |  |
| CM4 | Good Site Practice                          |  |  |  |
| CM5 | Erection of Decorative Screen Hoarding      |  |  |  |
|     | MITIGATION MEASURES<br>(OPERATION PHASE)    |  |  |  |
| OM1 | Compensatory Tree Planting                  |  |  |  |
| OM2 | Roadside Planting                           |  |  |  |
| ОМЗ | Aesthetically treatment Noise<br>Barrier    |  |  |  |
| OM4 | Aesthetically pleasing design               |  |  |  |