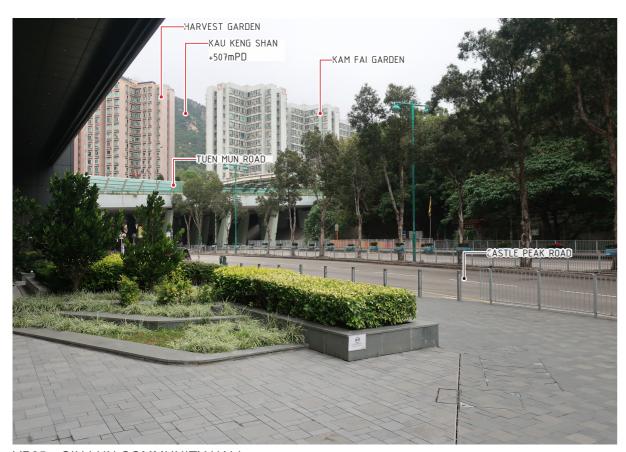

VP03 – SITTING AREA ON LUNG CHAK ROAD - EXISTING SITE CONDITION

VP03 – SITTING AREA ON LUNG CHAK ROAD - DAY 1 WITH MITIGATION MEASURES

VP03 – SITTING AREA ON LUNG CHAK ROAD - WITHOUT MITIGATION MEASURES

VP03 – SITTING AREA ON LUNG CHAK ROAD - YEAR 10 WITH MITIGATION MEASURES

|     | MITIGATION MEASURES<br>(CONSTRUCTION PHASE) |  |  |  |
|-----|---------------------------------------------|--|--|--|
| CM1 | Preservation of Existing Vegetation         |  |  |  |
| CM2 | Transplanting of Affected Trees             |  |  |  |
| CM3 | Control of Night-time Lighting Glare        |  |  |  |
| CM4 | Good Site Practice                          |  |  |  |
| CM5 | Erection of Decorative Screen Hoarding      |  |  |  |
|     | MITIGATION MEASURES<br>(OPERATION PHASE)    |  |  |  |
| OM1 | Compensatory Tree Planting                  |  |  |  |
| OM2 | Roadside Planting                           |  |  |  |
| ОМЗ | Aesthetically treatment Noise<br>Barrier    |  |  |  |
| OM4 | Aesthetically pleasing design               |  |  |  |