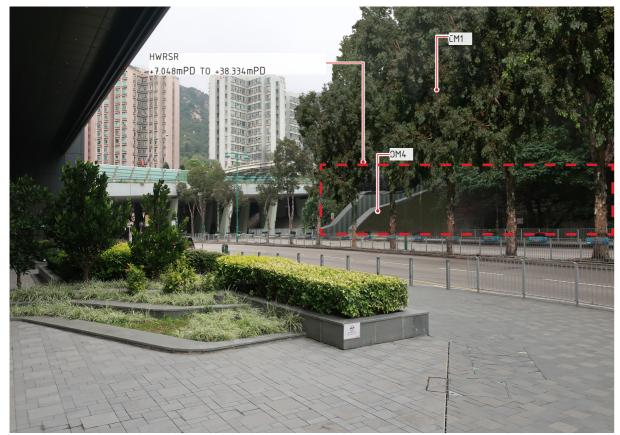

VP03 – SITTING AREA ON LUNG CHAK ROAD - EXISTING SITE CONDITION

VP03 – SITTING AREA ON LUNG CHAK ROAD - DAY 1 WITH MITIGATION MEASURES

VP03 – SITTING AREA ON LUNG CHAK ROAD - WITHOUT MITIGATION MEASURES

VP03 – SITTING AREA ON LUNG CHAK ROAD - YEAR 10 WITH MITIGATION MEASURES

|     | MITIGATION MEASURES<br>(CONSTRUCTION PHASE) |  |  |  |
|-----|---------------------------------------------|--|--|--|
| CM1 | Preservation of Existing Vegetation         |  |  |  |
| CM2 | Transplanting of Affected Trees             |  |  |  |
| CM3 | Control of Night-time Lighting Glare        |  |  |  |
| CM4 | Good Site Practice                          |  |  |  |
| CM5 | Erection of Decorative Screen Hoarding      |  |  |  |
|     | MITIGATION MEASURES<br>(OPERATION PHASE)    |  |  |  |
| OM1 | Compensatory Tree Planting                  |  |  |  |
| OM2 | Roadside Planting                           |  |  |  |
| ОМЗ | Aesthetically treatment Noise<br>Barrier    |  |  |  |
| OM4 | Aesthetically pleasing design               |  |  |  |