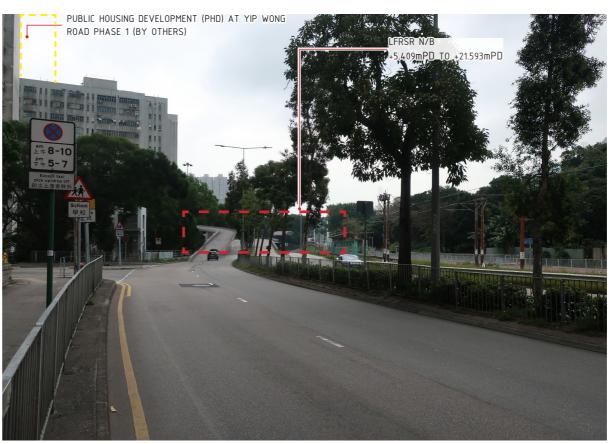

VP04 – PEDESTRIAN FOOTPATH ALONG TSING WUN ROAD (NORTHBOUND) - WITHOUT MITIGATION MEASURES

VP04 – PEDESTRIAN FOOTPATH ALONG TSING WUN ROAD (NORTHBOUND) - YEAR 10 WITH MITIGATION MEASURES

| 1   | ATION MEASURES<br>STRUCTION PHASE)       |  |  |  |
|-----|------------------------------------------|--|--|--|
| CM1 | Preservation of Existing Vegetation      |  |  |  |
| CM2 | Transplanting of Affected Trees          |  |  |  |
| CM3 | Control of Night-time Lighting Glare     |  |  |  |
| CM4 | Good Site Practice                       |  |  |  |
| CM5 | Erection of Decorative Screen Hoarding   |  |  |  |
|     | MITIGATION MEASURES<br>(OPERATION PHASE) |  |  |  |
| OM1 | Compensatory Tree Planting               |  |  |  |
| OM2 | Roadside Planting                        |  |  |  |
| ОМЗ | Aesthetically treatment Noise<br>Barrier |  |  |  |
| OM4 | Aesthetically pleasing design            |  |  |  |