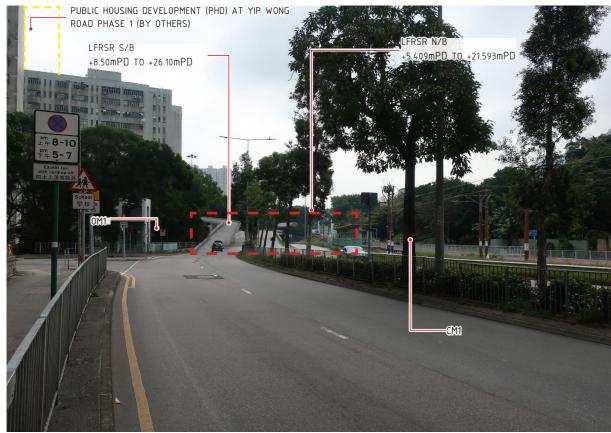

© COPYRIGHT RESERVED

路政署
HIGHWAYS DEPARTMENT
主要工程管理處
MAJOR WORKS PROJECT MANAGEMEN

VP04 – PEDESTRIAN FOOTPATH ALONG TSING WUN ROAD (NORTHBOUND) - EXISTING SITE CONDITION

VP04 – PEDESTRIAN FOOTPATH ALONG TSING WUN ROAD (NORTHBOUND) - DAY 1 WITH MITIGATION MEASURES

VP04 – PEDESTRIAN FOOTPATH ALONG TSING WUN ROAD (NORTHBOUND) - WITHOUT MITIGATION MEASURES

VP04 – PEDESTRIAN FOOTPATH ALONG TSING WUN ROAD (NORTHBOUND) - YEAR 10 WITH MITIGATION MEASURES

| 1   | ATION MEASURES<br>STRUCTION PHASE)       |  |  |  |
|-----|------------------------------------------|--|--|--|
| CM1 | Preservation of Existing Vegetation      |  |  |  |
| CM2 | Transplanting of Affected Trees          |  |  |  |
| CM3 | Control of Night-time Lighting Glare     |  |  |  |
| CM4 | Good Site Practice                       |  |  |  |
| CM5 | Erection of Decorative Screen Hoarding   |  |  |  |
|     | MITIGATION MEASURES<br>(OPERATION PHASE) |  |  |  |
| OM1 | Compensatory Tree Planting               |  |  |  |
| OM2 | Roadside Planting                        |  |  |  |
| ОМЗ | Aesthetically treatment Noise<br>Barrier |  |  |  |
| OM4 | Aesthetically pleasing design            |  |  |  |