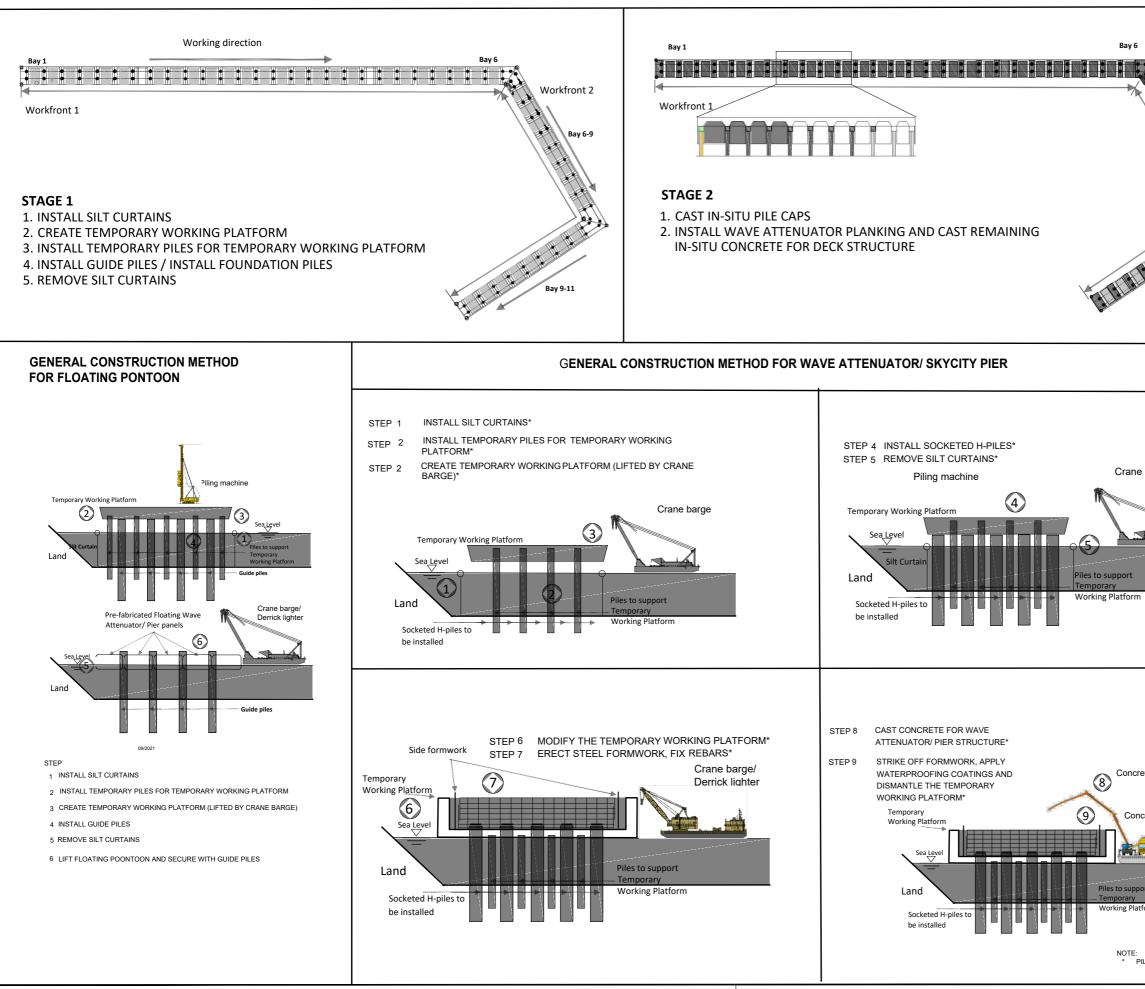

## CONSTRUCTION SEQUENCE FOR WAVE ATTENUATOR AT MARINE FACILITIES

|                                               | LEGEND                                    |                                                                                                                          |                                 |            |  |
|-----------------------------------------------|-------------------------------------------|--------------------------------------------------------------------------------------------------------------------------|---------------------------------|------------|--|
|                                               |                                           |                                                                                                                          |                                 |            |  |
| Workfront 2<br>Bay 6-9<br>Bay 9-9<br>Bay 9-11 |                                           |                                                                                                                          |                                 |            |  |
|                                               |                                           |                                                                                                                          |                                 |            |  |
|                                               |                                           |                                                                                                                          |                                 |            |  |
|                                               |                                           |                                                                                                                          |                                 |            |  |
|                                               | Rev                                       | Date                                                                                                                     | Descriptions                    | Check      |  |
| barge                                         | 香港 Hone Kone<br>國際後場 Algebert             |                                                                                                                          |                                 |            |  |
|                                               |                                           |                                                                                                                          |                                 |            |  |
|                                               | HONG KONG INTERNATIONAL AIRPORT           |                                                                                                                          |                                 |            |  |
|                                               | Consultant's Signatures for Approval Date |                                                                                                                          |                                 |            |  |
|                                               | Checkers                                  |                                                                                                                          |                                 |            |  |
|                                               | Authorised                                | Authorised Representative                                                                                                |                                 |            |  |
| ete pump truck                                | Key Plan                                  | 5                                                                                                                        |                                 | <b>0</b>   |  |
| crete trucks<br>Flat top barge                | Title                                     |                                                                                                                          |                                 |            |  |
| orm                                           | ILLU<br>MET<br>- WA<br>FLO                | AIRPORT TUNG CHUNG LINK PROJECT<br>ILLUSTRATIONS OF CONSTRUCTION<br>METHODS<br>- WAVE ATTENUATOR AND<br>FLOATING PONTOON |                                 |            |  |
|                                               | Drawing No.                               |                                                                                                                          | GURE 2.5 (e)                    |            |  |
| LING WORKS FOR SKYCITY PIER                   | Originate<br>Status<br>DES                |                                                                                                                          | ation Discipline Typo Dwg Seque | Rev DESIGN |  |
|                                               |                                           |                                                                                                                          |                                 |            |  |