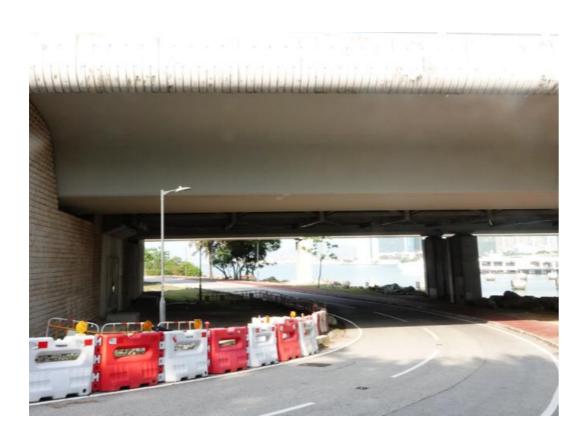

a) Developed Area (Project Site)

c) Mixed Woodland (Project Site)

b) Developed Area (Project Site)

d) Mixed Woodland (Project Site)

| LEGE |
|------|
|      |
|      |

e) Developed Area (Assessment Area)

g) Mixed Woodland (Assessment Area)