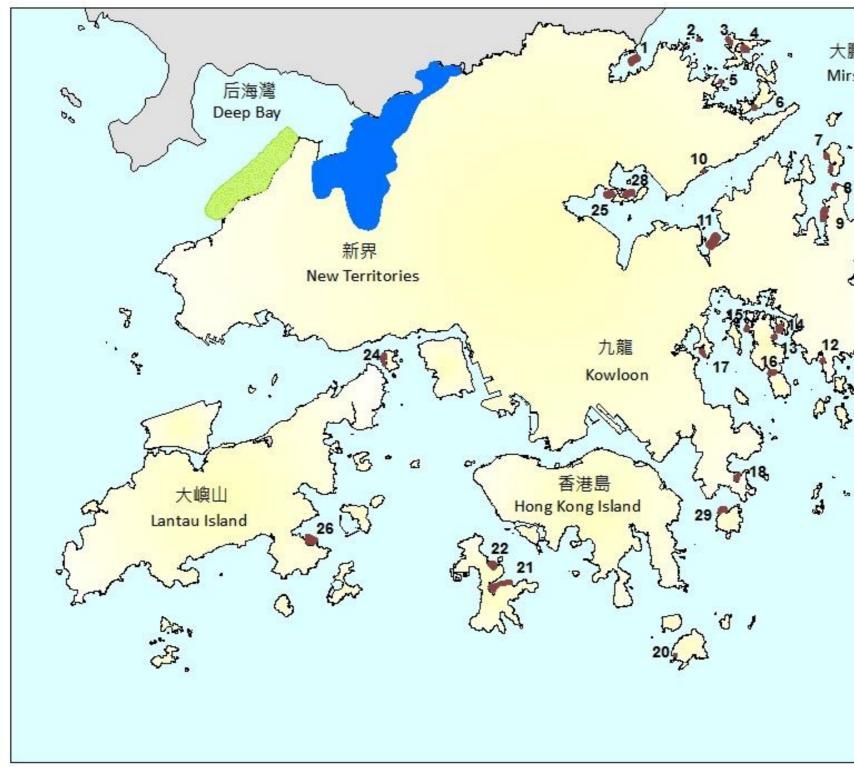

## Fish Culture Zones, Fish Ponds and Oyster Production Area in Hong Kon 香港魚類養殖區、魚塘及產蠔區

Fish Culture Zone 魚類養殖區 (31.3.1996)沙頭角 Sha Tau Kok 1 鴨洲 Ap Chau 2 吉澳 3 Kat O 演背塘 O Pui Tong 4 西流江 Sai Lau Kong 5 往灣 Wong Wan 6 塔門 Tap Mun 7 較流灣 Kau Lau Wan 8 深灣 Sham Wan 9 Lo Fu Wat 老虎笏 10 榕樹凹 Yung Shue Au 11 Leung Shuen Wan 糧船灣 12 Tiu Cham Wan 吊杉灣 13 大頭洲 Tai Tau Chau 14 Kai Lung Wan 雞籠灣 15 Kau Sai 滘西 16 Ma Nam Wat 麻南笏 17 Po Toi O 布袋澳 18 蒲台 20 Po Toi Sok Kwu Wan 索罟灣 21 蘆荻灣 22 Lo Tik Wan 馬灣 Ma Wan 24 鹽田仔 Yim Tin Tsai 25 長沙灣 Cheung Sha Wan 26 Yim Tin Tsai (East) 鹽田仔(東) 28 Tung Lung Chau 東龍洲 29 Area of Fish Ponds 魚塘位置

Area of Oyster Production 產蠔區

## (Source:

https://www.afcd.gov.hk/english/fisheries/fish\_aqu/fish\_aqu\_mpo/images/FCZ\_map\_web2Oct2013.jpg)

| ng           |     |                                                                                                                                                                                                                                        |
|--------------|-----|----------------------------------------------------------------------------------------------------------------------------------------------------------------------------------------------------------------------------------------|
| 鴅灣<br>rs Bay | S.  |                                                                                                                                                                                                                                        |
|              | S•0 | A FIRST ISSUE 1/23<br>Rev Description By Date<br>Consultant<br>ARUP                                                                                                                                                                    |
|              |     | Project title Route 11 (Section between Yuen Long and North Lantau)  Drawing title LOCATIONS OF FISH CULTURE ZONES, FISH PONDS AND OYSTER PRODUCTION AREA IN HONG KONG  Drawing no.  Drawing no.  Drawing no.  Checked Approved Status |
|              |     | Scole PREL IMINARY<br>COPYRIGHT RESERVED<br>路政署<br>HIGHWAYS DEPARTMENT                                                                                                                                                                 |