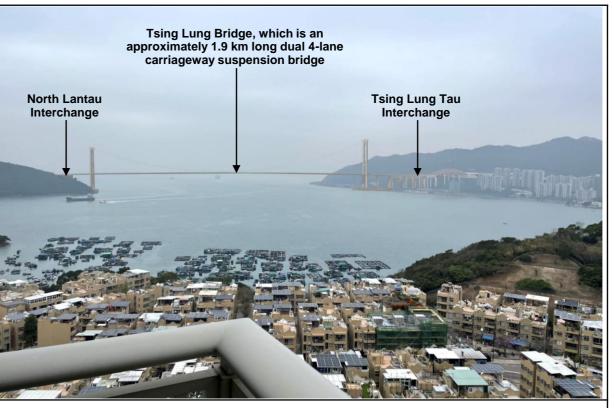

## **ARUP**

Project title

Agreement No. CE 13/2021 (HY)
Route 11 (Section between
Yuen Long and North Lantau)
- Investigation.

D----'-- 1'11

PHOTOMONTAGE OF VP-NL8 RESIDENTS OF PARK ISLAND

|       | FIGURE 11.10.21 |               |                     |        |  |
|-------|-----------------|---------------|---------------------|--------|--|
| Drawn | Date            | Checked       |                     | proved |  |
| RY    | 10/21           | IL            | SI                  | (      |  |
| Scale |                 | Stotus<br>PRE | Stotus PREL [M]NARY |        |  |
|       | COPYRIG         | HT RESERVED   |                     |        |  |