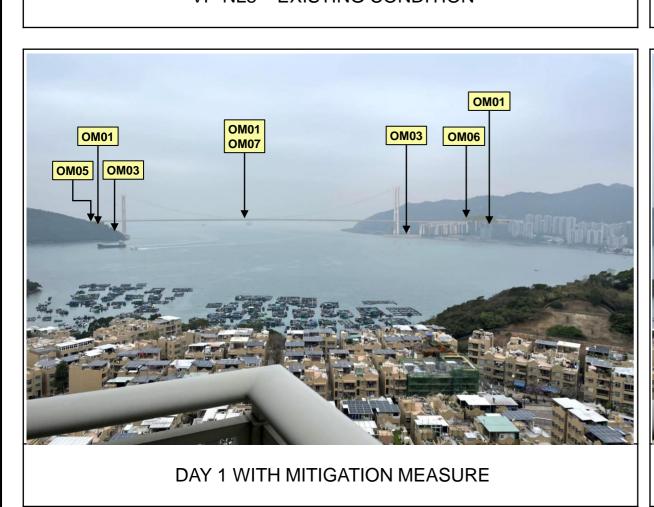

**Compensatory Planting** 

Post-Planting Monitoring
Greening Works on Slopes
and associated Structure
Design of Tunnel Portals and

landscape treatment

Mitigation Measures

Provision of Green Roof

Design of an Elegant Bridge Structure and Approach

Provision of Visually Pleasing Aesthetic Treatment of Noise

Works Areas

Works Area and Temporary

Advance Implementation of

Decorative Screen Hoarding

Control of night-time lighting

Integrated Design Approach

CM02

**CM03** 

**CM04** 

**CM05** 

**CM06** 

OM02

**OM03** 

**OM06** 

OM07

80MO

| П |     |             |    |       |
|---|-----|-------------|----|-------|
|   | С   | REVISION    | BS | 07/23 |
|   | В   | REVISION    | BS | 06/23 |
|   | Α   | FIRST ISSUE | BS | 01/23 |
| ı | Rev | Description | Ву | Date  |
| П | -   |             |    |       |

## **ARUP**

Project title

Agreement No. CE 13/2021 (HY)
Route 11 (Section between
Yuen Long and North Lantau)
- Investigation.

D----'-- 1'11

PHOTOMONTAGE OF VP-NL8 RESIDENTS OF PARK ISLAND

|       | FIGURE 11.10.21 |               |                     |        |  |
|-------|-----------------|---------------|---------------------|--------|--|
| Drawn | Date            | Checked       |                     | proved |  |
| RY    | 10/21           | IL            | SI                  | (      |  |
| Scale |                 | Stotus<br>PRE | Stotus PREL [M]NARY |        |  |
|       | COPYRIG         | HT RESERVED   |                     |        |  |