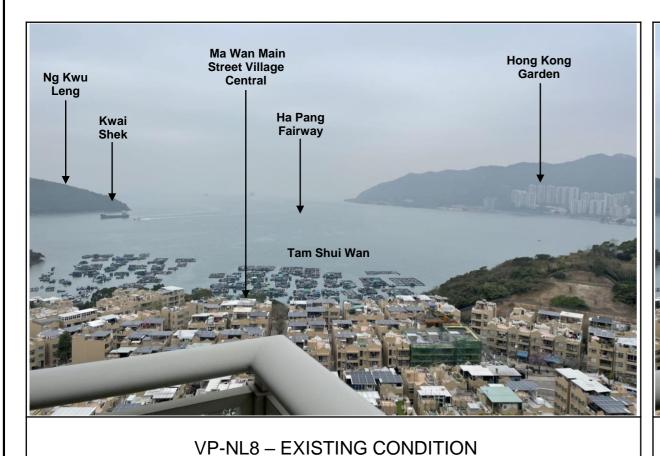

DAY 1 WITHOUT MITIGATION MEASURE

NOTE : REFER TO FIGURE 11.10.6 FOR VIEWPOINT LOCATION

Tree Protection and Preservation

Tree Transplantation

Mitigation Planting

Roadside Planting

Proposals

Roads

## **ARUP**

Project title

Agreement No. CE 13/2021 (HY)
Route 11 (Section between
Yuen Long and North Lantau)
- Investigation.

D----'-- 1'11

PHOTOMONTAGE OF VP-NL8 RESIDENTS OF PARK ISLAND

|       | FIGURE 11.10.21 |               |                     |        |  |
|-------|-----------------|---------------|---------------------|--------|--|
| Drawn | Date            | Checked       |                     | proved |  |
| RY    | 10/21           | IL            | SI                  | (      |  |
| Scale |                 | Stotus<br>PRE | Stotus PREL [M]NARY |        |  |
|       | COPYRIG         | HT RESERVED   |                     |        |  |