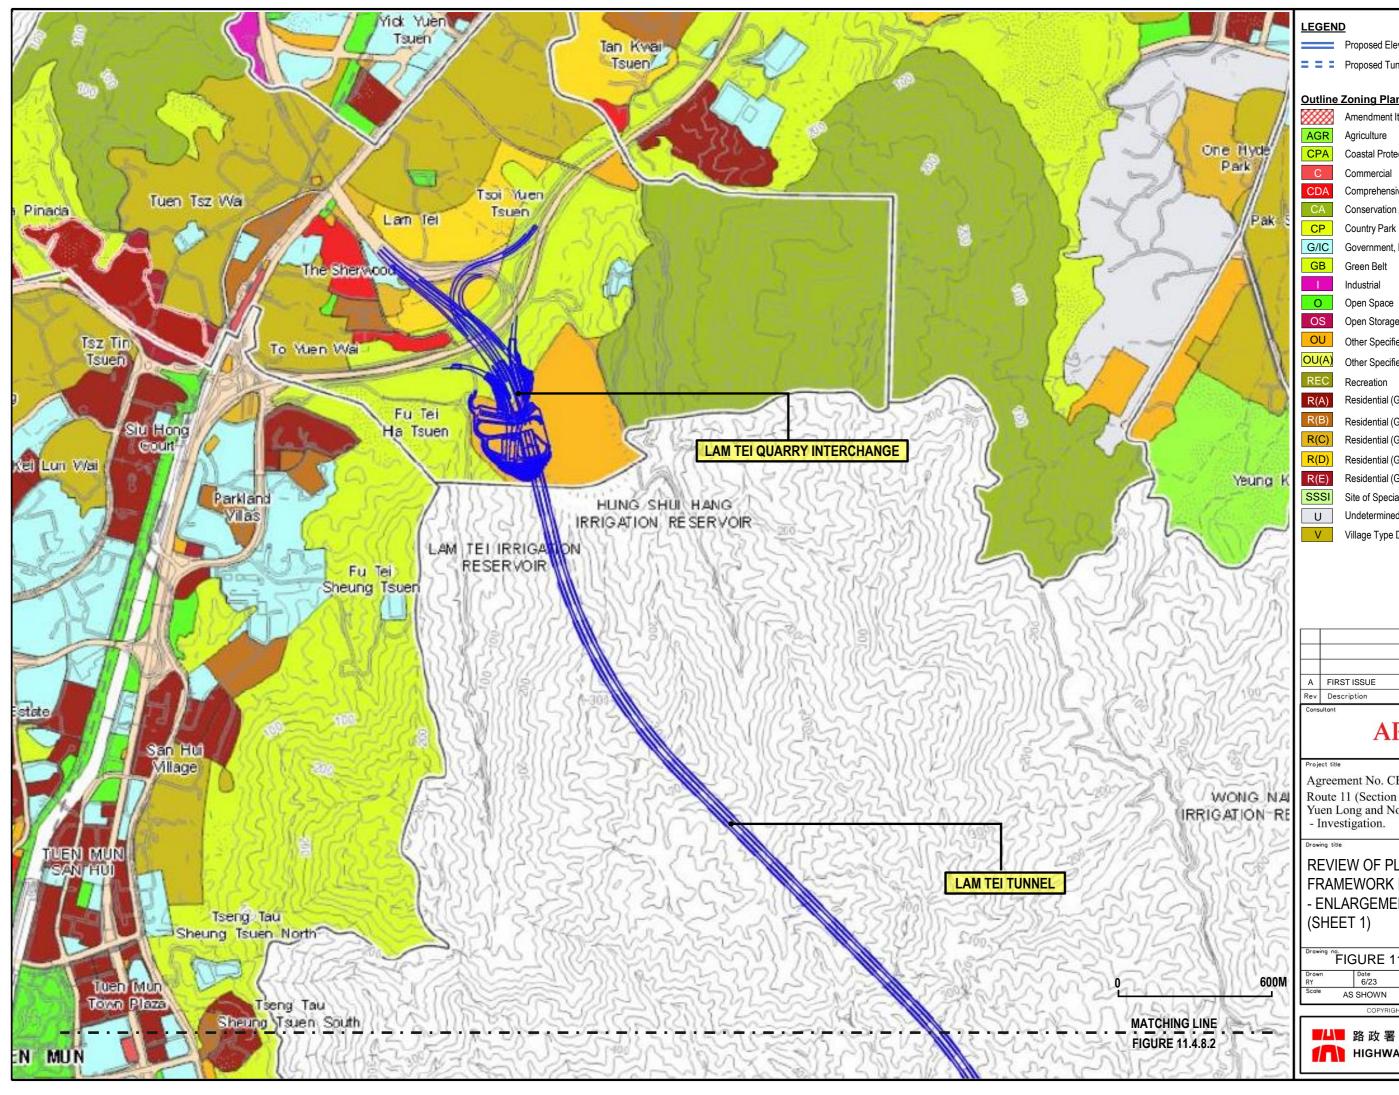

- Proposed Elevated / At-grade Road
- = = = Proposed Tunnel

### Outline Zoning Plan

Amendment Item under S.5/S.7 of the TPO Agriculture Coastal Protection Area Commercial Comprehensive Development Area Conservation Area Country Park Government, Institution or Community Green Belt Industrial Open Space Open Storage Other Specified Uses Other Specified Uses (Amenity Area) Recreation Residential (Group A) Residential (Group B) Residential (Group C) Residential (Group D) Residential (Group E) Site of Special Scientific Interest Undetermined Village Type Development

# ARUP

Agreement No. CE 13/2021 (HY) Route 11 (Section between Yuen Long and North Lantau) - Investigation.

**REVIEW OF PLANNING** FRAMEWORK PLAN - ENLARGEMENT PLANS (SHEET 1)

| Drawing no.                       | FIGURE 1     | 1.4.8.1       | Rev. A         |
|-----------------------------------|--------------|---------------|----------------|
| Drown<br>RY                       | Dote<br>6/23 | Checked<br>IL | Approved<br>SK |
| Scole AS SHOWN Status PRELIMINARY |              | LIMINARY      |                |
|                                   | COPYRIGH     | T RESERVED    |                |