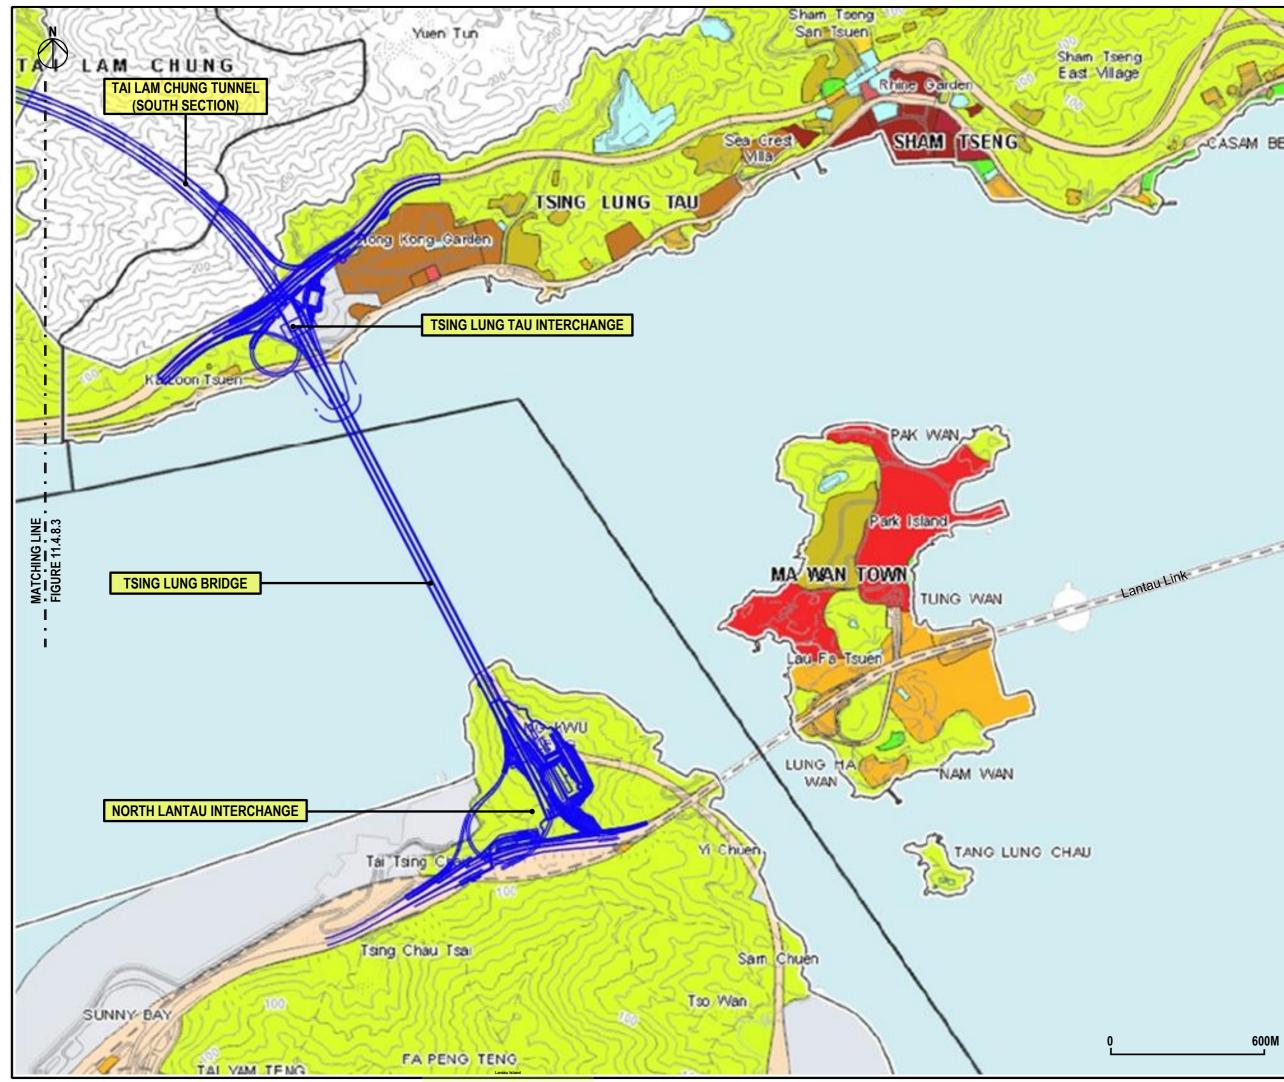

## **LEGEND**

- Proposed Elevated / At-grade Road
- **= = =** Proposed Tunnel

### Outline Zoning Plan

Amendment Item under S.5/S.7 of the TPO AGR Agriculture Coastal Protection Area CPA Commercial Comprehensive Development Area CDA CA Conservation Area CP Country Park G/IC Government, Institution or Community GB Green Belt Industrial 0 Open Space OS Open Storage OU Other Specified Uses OU(A) Other Specified Uses (Amenity Area) REC Recreation R(A) Residential (Group A) R(B Residential (Group B) R(C) Residential (Group C) R(D) Residential (Group D) R(E) Residential (Group E) SSSI Site of Special Scientific Interest U Undetermined Village Type Development V

#### oiect title

Agreement No. CE 13/2021 (HY) Route 11 (Section between Yuen Long and North Lantau) - Investigation.

Drowing title

**REVIEW OF PLANNING** FRAMEWORK PLAN ENLARGEMENT PLANS (SHEET 3)

| Drawing no.                       | FIGURE 1     | 1.4.8.3       | Rev. A         |  |
|-----------------------------------|--------------|---------------|----------------|--|
| Drawn<br>RY                       | Dote<br>6/23 | Checked<br>IL | Approved<br>SK |  |
| Scole AS SHOWN Status PRELIMINARY |              |               | LIMINARY       |  |
| CORVEIGHT RESERVED                |              |               |                |  |