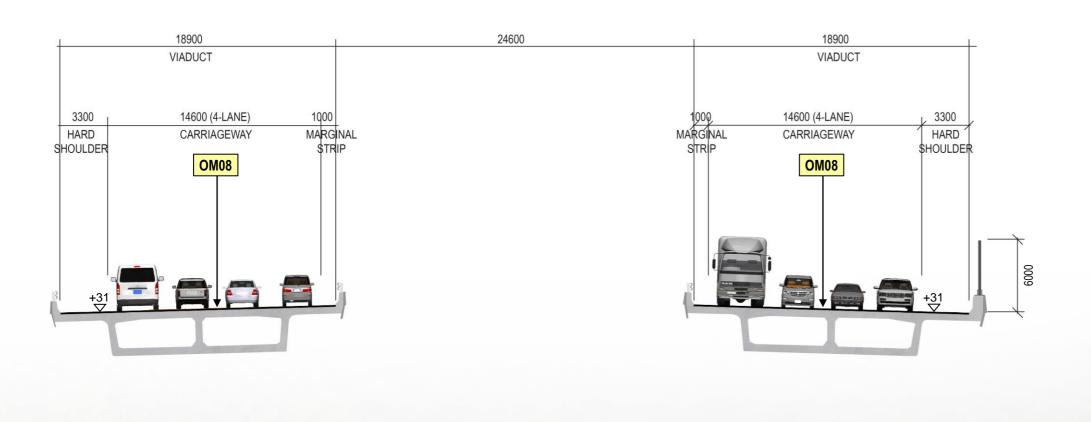

**SECTION D-D** 

路政署
HIGHWAYS DEPARTMENT

| MITIGATION MEASURES |                                                                                 |  |  |  |
|---------------------|---------------------------------------------------------------------------------|--|--|--|
| CM01                | Tree Protection and Preservation                                                |  |  |  |
| CM02                | Tree Transplantation                                                            |  |  |  |
| CM03                | Works Area and Temporary Works Areas                                            |  |  |  |
| CM04                | Advance Implementation of Mitigation Planting                                   |  |  |  |
| CM05                | Decorative Screen Hoarding                                                      |  |  |  |
| CM06                | Control of night-time lighting                                                  |  |  |  |
| OM01                | Integrated Design Approach                                                      |  |  |  |
| OM02                | Roadside Buffer Planting / Roadside Planting                                    |  |  |  |
| OM03                | Compensatory Planting Proposals                                                 |  |  |  |
| OM04                | Post-Planting Monitoring                                                        |  |  |  |
| OM05                | 5 Greening Works on Slopes and associated Structure                             |  |  |  |
| ОМ06                | Design of Tunnel Portals and landscape treatment                                |  |  |  |
| ОМ07                | Design of an Elegant Bridge Structure and Approach Roads                        |  |  |  |
| OM08                | Provision of Visually Pleasing Aesthetic Treatment of Noise Mitigation Measures |  |  |  |
| ОМ09                | Provision of Green Roof                                                         |  |  |  |