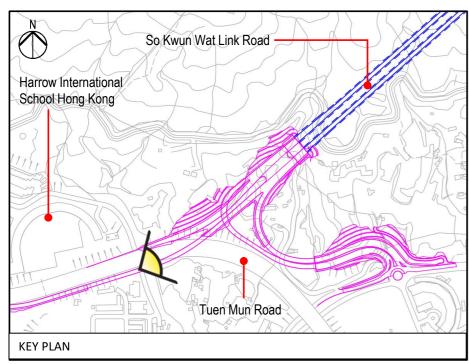

## **ARUP**

Agreement No. CE 13/2021 (HY) Route 11 (Section between Yuen Long and North Lantau) - Investigation.

ARTISTIC IMPRESSION -VENTILATION BUILDING IN SO KWUN WAT

|                | FIGURE        | 11.9.22      |                     |  |
|----------------|---------------|--------------|---------------------|--|
| Drawn<br>RY    | Date<br>10/21 | Checked      | Approved<br>SK      |  |
| Scale AS SHOWN |               | Status       | Status PREL IMINARY |  |
|                | COPYRIO       | GHT RESERVED |                     |  |