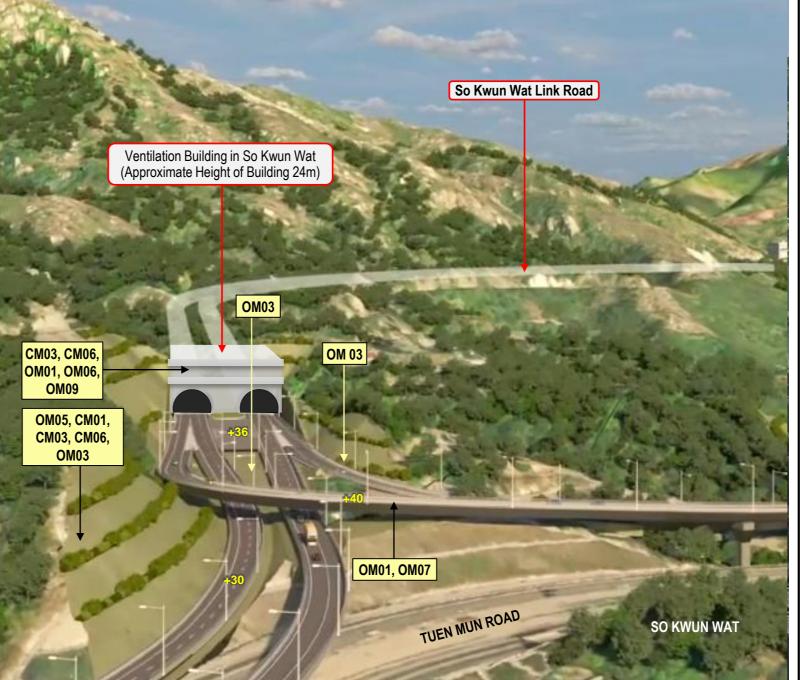

| MITIGA | ATION MEASURES                                                                  |  |
|--------|---------------------------------------------------------------------------------|--|
| CM01   | Tree Protection and Preservation                                                |  |
| CM02   | Tree Transplantation                                                            |  |
| CM03   | Works Area and Temporary Works Areas                                            |  |
| CM04   | Advance Implementation of Mitigation Planting                                   |  |
| CM05   | Decorative Screen Hoarding                                                      |  |
| CM06   | Control of night-time lighting                                                  |  |
| OM01   | Integrated Design Approach                                                      |  |
| OM02   | Roadside Buffer Planting / Roadside Planting                                    |  |
| OM03   | Compensatory Planting Proposals                                                 |  |
| OM04   | Post-Planting Monitoring                                                        |  |
| OM05   | Greening Works on Slopes and associated Structure                               |  |
| OM06   | Design of Tunnel Portals and landscape treatment                                |  |
| OM07   | Design of an Elegant Bridge Structure and Approach Roads                        |  |
| OM08   | Provision of Visually Pleasing Aesthetic Treatment of Noise Mitigation Measures |  |
| OM09   | Provision of Green Roof                                                         |  |

## **ARUP**

Agreement No. CE 13/2021 (HY) Route 11 (Section between Yuen Long and North Lantau) - Investigation.

ARTISTIC IMPRESSION -VENTILATION BUILDING IN SO KWUN WAT

|                | FIGURE        | 11.9.22      |                     |  |
|----------------|---------------|--------------|---------------------|--|
| Drawn<br>RY    | Date<br>10/21 | Checked      | Approved<br>SK      |  |
| Scale AS SHOWN |               | Status       | Status PREL IMINARY |  |
|                | COPYRIO       | GHT RESERVED |                     |  |