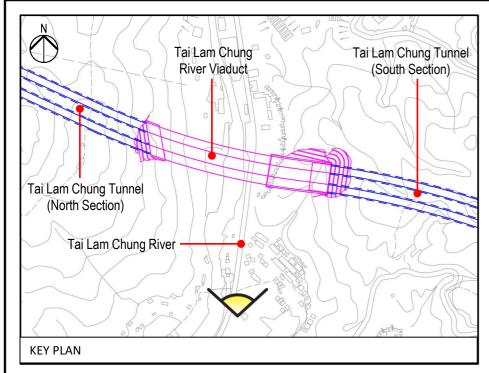

| MITIGA | ATION MEASURES                                                                  |
|--------|---------------------------------------------------------------------------------|
| CM01   | Tree Protection and Preservation                                                |
| CM02   | Tree Transplantation                                                            |
| CM03   | Works Area and Temporary Works Areas                                            |
| CM04   | Advance Implementation of Mitigation Planting                                   |
| CM05   | Decorative Screen Hoarding                                                      |
| CM06   | Control of night-time lighting                                                  |
| OM01   | Integrated Design Approach