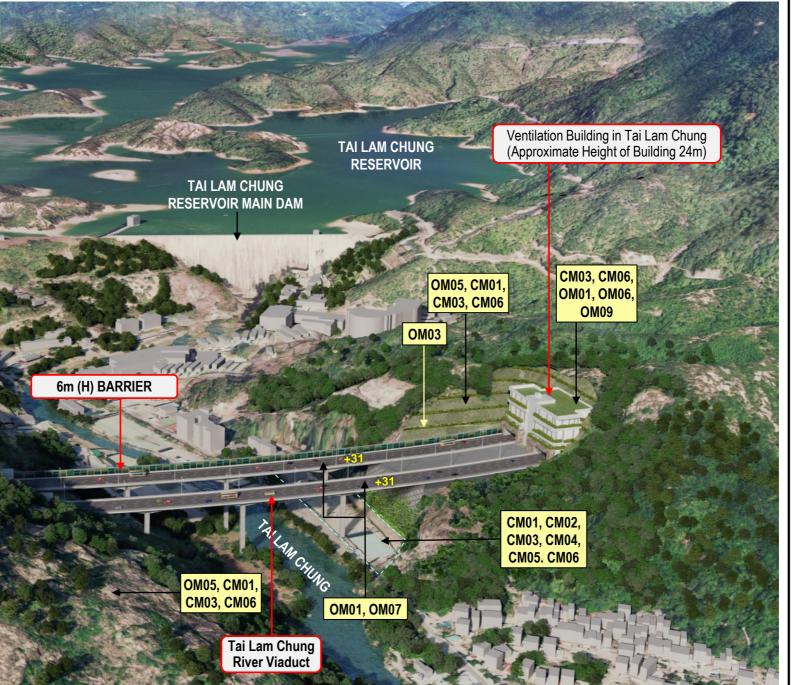

| MITIGA | ATION MEASURES                                                                  |
|--------|---------------------------------------------------------------------------------|
| CM01   | Tree Protection and Preservation                                                |
| CM02   | Tree Transplantation                                                            |
| CM03   | Works Area and Temporary Works Areas                                            |
| CM04   | Advance Implementation of Mitigation Planting                                   |
| CM05   | Decorative Screen Hoarding                                                      |
| CM06   | Control of night-time lighting                                                  |
| OM01   | Integrated Design Approach                                                      |
| OM02   | Roadside Buffer Planting / Roadside Planting                                    |
| OM03   | Compensatory Planting Proposals                                                 |
| OM04   | Post-Planting Monitoring                                                        |
| OM05   | Greening Works on Slopes and associated Structure                               |
| OM06   | Design of Tunnel Portals and landscape treatment                                |
| OM07   | Design of an Elegant Bridge Structure and Approach Roads                        |
| OM08   | Provision of Visually Pleasing Aesthetic Treatment of Noise Mitigation Measures |
| ОМ09   | Provision of Green Roof                                                         |

## **NOTES:**

1. For the newly formed slopes works, whip and shrub planting will be applied on soil slopes with gradient of 35 degrees or less. For soil slopes with gradient of more than 35 degrees, grass hydroseeding with pit planting of shrubs, ground covers would be adopted on slope face.

## **ARUP**

Agreement No. CE 13/2021 (HY) Route 11 (Section between Yuen Long and North Lantau) - Investigation.

ARTISTIC IMPRESSION -VENTILATION BUILDING IN TAI LAM CHUNG

| Drawn    | Date  | Checked      | Approved |
|----------|-------|--------------|----------|
| RY       | 10/21 | IL           | SK       |
| AS SHOWN |       | PREL IMINARY |          |