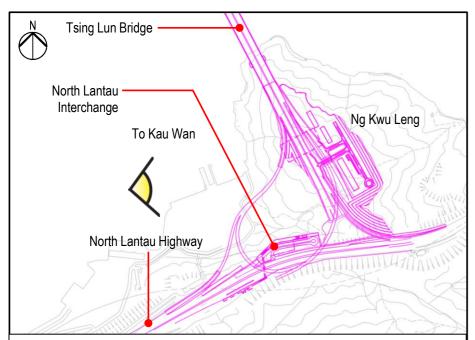

## KEY PLAN

| MITIGA | GATION MEASURES                                                                    |  |  |  |  |
|--------|------------------------------------------------------------------------------------|--|--|--|--|
| CM01   | Tree Protection and Preservation                                                   |  |  |  |  |
| CM02   | Tree Transplantation                                                               |  |  |  |  |
| CM03   | Works Area and Temporary Works Areas                                               |  |  |  |  |
| CM04   | Advance Implementation of Mitigation Planting                                      |  |  |  |  |
| CM05   | Decorative Screen Hoarding                                                         |  |  |  |  |
| CM06   | Control of night-t