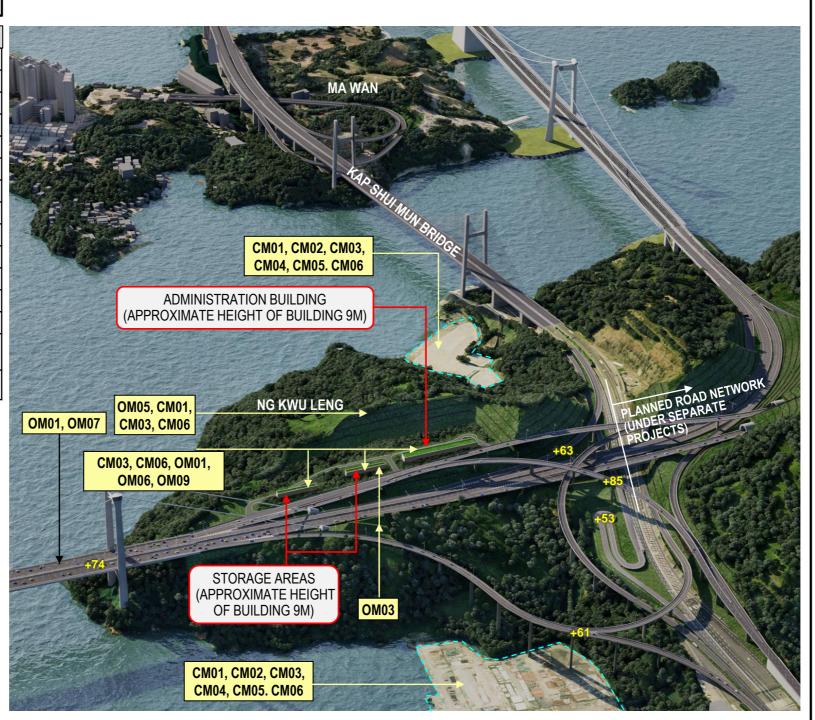

## KEY PLAN

| MITIGA | GATION MEASURES                                                                    |  |  |  |  |
|--------|------------------------------------------------------------------------------------|--|--|--|--|
| CM01   | Tree Protection and Preservation                                                   |  |  |  |  |
| CM02   | Tree Transplantation                                                               |  |  |  |  |
| CM03   | Works Area and Temporary Works Areas                                               |  |  |  |  |
| CM04   | Advance Implementation of Mitigation Planting                                      |  |  |  |  |
| CM05   | Decorative Screen Hoarding                                                         |  |  |  |  |
| CM06   | Control of night-time lighting                                                     |  |  |  |  |
| OM01   | Integrated Design Approach                                                         |  |  |  |  |
| OM02   | Roadside Buffer Planting / Roadside Planting                                       |  |  |  |  |
| OM03   | Compensatory Planting Proposals                                                    |  |  |  |  |
| OM04   | Post-Planting Monitoring                                                           |  |  |  |  |
| OM05   | Greening Works on Slopes and associated Structure                                  |  |  |  |  |
| OM06   | Design of Tunnel Portals and landscape treatment                                   |  |  |  |  |
| OM07   | Design of an Elegant Bridge Structure and Approach Roads                           |  |  |  |  |
| OM08   | Provision of Visually Pleasing Aesthetic Treatment of Noise Mitigation<br>Measures |  |  |  |  |
| OM09   | Provision of Green Roof                                                            |  |  |  |  |

## roject title

Agreement No. CE 13/2021 (HY) Route 11 (Section between Yuen Long and North Lantau) - Investigation.

Drowing title ARTISTIC IMPRESSION -

VENTILATION BUILDING IN NORTH LANTAU INTERCHANGE

| Drawing no.    | FIGURE        | 11.9.26       | Rev.           |  |
|----------------|---------------|---------------|----------------|--|
| Drown<br>RY    | Dote<br>10/21 | Checked<br>IL | Approved<br>SK |  |
| Scole AS SHOWN |               | Status        | LIMINARY       |  |
|                | COPYRIC       | HT RESERVED   |                |  |