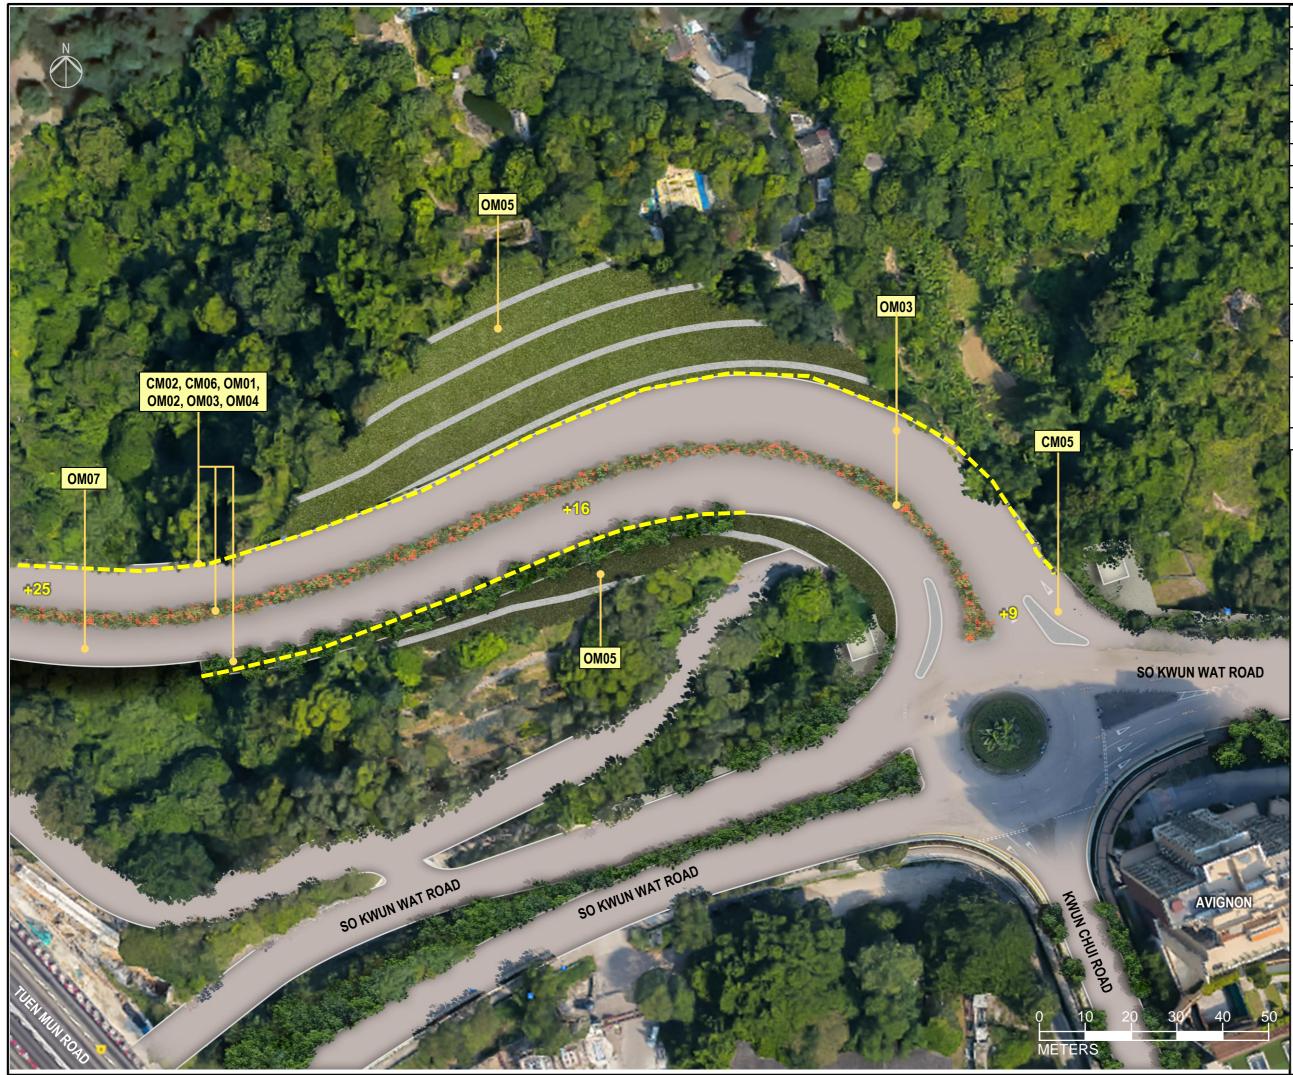

|     | CM01         | Tree Protection and Preservation                                                      |
|-----|--------------|---------------------------------------------------------------------------------------|
|     | CM02         | Tree Transplantation                                                                  |
|     | CM03         | Works Area and Temporary Works Areas                                                  |
|     | CM04         | Advance Implementation of Mitigation<br>Planting                                      |
|     | CM05         | Decorative Screen Hoarding                                                            |
|     | CM06         | Control of night-time lighting                                                        |
| X   | OM01         | Integrated Design Approach                                                            |
| 1   | OM02         | Roadside Buffer Planting / Roadside<br>Planting                                       |
|     | OM03         | Compensatory Planting Proposals                                                       |
| 4   | OM04         | Post-Planting Monitoring                                                              |
|     | OM05         | Greening Works on Slopes and<br>associated Structure                                  |
| 1   | OM06         | Design of Tunnel Portals and<br>landscape treatment                                   |
| 2   | OM07         | Design of an Elegant Bridge<br>Structure and Approach Roads                           |
|     | OM08         | Provision of Visually Pleasing<br>Aesthetic Treatment of Noise<br>Mitigation Measures |
|     | OM09         | Provision of Green roof                                                               |
| No. | <u>LEGEN</u> | D<br>PROPOSED NOISE MITIGATION                                                        |
|     |              | MEASURE (OM08)                                                                        |

PROPOSED COMPENSATORY PLANTING ON <u>TOE PLANTER (</u>OM03)

## LANDSCAPE MITIGATION PLAN -SO KWUN WAT LINK ROAD

| Drawing no. | FIGURE        | 11.9.6        | Rev. C         |  |
|-------------|---------------|---------------|----------------|--|
| Drawn<br>RY | Dote<br>11/22 | Checked<br>IL | Approved<br>SK |  |
| AS SHOWN    |               | Stotus        | PRELIMINARY    |  |