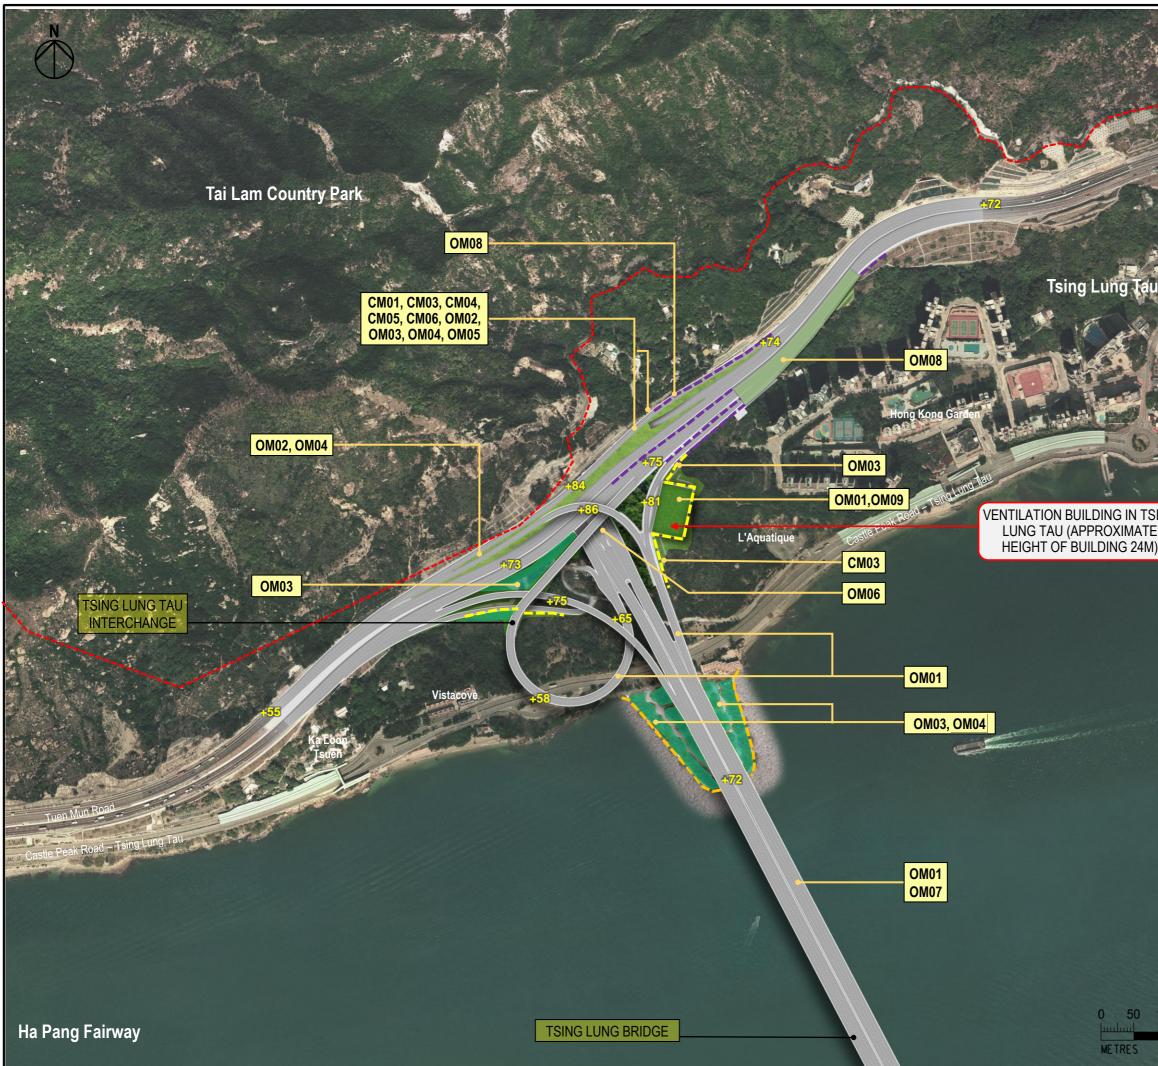

|                       |                                                                                                                                                                                 |      | 1                                                                                     |      |       |  |
|-----------------------|---------------------------------------------------------------------------------------------------------------------------------------------------------------------------------|------|---------------------------------------------------------------------------------------|------|-------|--|
| AN ALL - Course       | CM01                                                                                                                                                                            |      | Tree Protection and Preservation                                                      |      |       |  |
| and the second second | CM02                                                                                                                                                                            |      | Tree Transplantation                                                                  |      |       |  |
| and the second        | CM03                                                                                                                                                                            |      | Works Area and Temporary Works<br>Areas                                               |      |       |  |
|                       | CM04                                                                                                                                                                            |      | Advance Implementation of Mitigation<br>Planting                                      |      |       |  |
|                       | CM0                                                                                                                                                                             | 5    | Decorative Screen Hoarding                                                            |      |       |  |
| Nun Boad              | CM06                                                                                                                                                                            |      | Control of night-time lighting                                                        |      |       |  |
| Tuen Mun Road         | OM01                                                                                                                                                                            |      | Integrated Design Approach                                                            |      |       |  |
|                       | OM02                                                                                                                                                                            |      | Roadside Buffer Planting / Roadside<br>Planting                                       |      |       |  |
|                       | OM03                                                                                                                                                                            |      | Compensatory Planting Proposals                                                       |      |       |  |
| C C                   | OM04                                                                                                                                                                            |      | Post-Planting Monitoring                                                              |      |       |  |
|                       | OM05                                                                                                                                                                            |      | Greening Works on Slopes and<br>associated Structure                                  |      |       |  |
| u y                   | OM06                                                                                                                                                                            |      | Design of Tunnel Portals and<br>landscape treatment                                   |      |       |  |
|                       | OM07                                                                                                                                                                            |      | Design of an Elegant Bridge<br>Structure and Approach Roads                           |      |       |  |
|                       | OM08                                                                                                                                                                            |      | Provision of Visually Pleasing<br>Aesthetic Treatment of Noise<br>Mitigation Measures |      |       |  |
|                       | OMO                                                                                                                                                                             | 9    | Provision of Green roof                                                               |      |       |  |
|                       | LE                                                                                                                                                                              | GEN  | D                                                                                     |      |       |  |
|                       | COUNTRY PARK BOUNDARY      PROPOSED SEMI-ENCLOSURE     NOISE BARRIER (OM08)      PROPOSED NOISE MITIGATION     MEASURE (OM08)                                                   |      |                                                                                       |      |       |  |
| SING                  | MEASURE (OM08) PROPOSED COMPENSATORY PLANTING ON TOE PLANTER (OM03)                                                                                                             |      |                                                                                       |      |       |  |
| E                     | _                                                                                                                                                                               |      | <ul> <li>PROPOSED COMPENS</li> </ul>                                                  |      |       |  |
| И)                    | PLANTING ON TREE PIT(OM03)                                                                                                                                                      |      |                                                                                       |      |       |  |
|                       | PROPOSED COMPENSATORY<br>PLANTING ON AMENITY AREA(OM03)                                                                                                                         |      |                                                                                       |      |       |  |
|                       |                                                                                                                                                                                 |      |                                                                                       |      |       |  |
|                       | D                                                                                                                                                                               | REVI | SION                                                                                  | KL   | 8/23  |  |
|                       | C REVIS                                                                                                                                                                         |      |                                                                                       | KL   | 7/23  |  |
|                       | B REVIS                                                                                                                                                                         |      | SION                                                                                  | KL   | 6/23  |  |
|                       |                                                                                                                                                                                 |      | T ISSUE                                                                               | KL   | 11/22 |  |
|                       | Rev         Description         By         Date           Consultant                                                                                                            |      |                                                                                       |      | Date  |  |
|                       |                                                                                                                                                                                 |      | ARUP                                                                                  | ARUP |       |  |
|                       | Project title                                                                                                                                                                   |      |                                                                                       |      |       |  |
|                       | Agreement No. CE 13/2021 (HY)<br>Route 11 (Section between<br>Yuen Long and North Lantau)<br>- Investigation.<br>Drowing title<br>LANDSCAPE MITIGATION PLAN<br>- TSING LUNG TAU |      |                                                                                       |      |       |  |
|                       |                                                                                                                                                                                 |      |                                                                                       |      |       |  |
|                       |                                                                                                                                                                                 |      |                                                                                       |      |       |  |
|                       |                                                                                                                                                                                 |      |                                                                                       |      |       |  |
|                       |                                                                                                                                                                                 |      |                                                                                       |      |       |  |
|                       | INTERCHANGE                                                                                                                                                                     |      |                                                                                       |      |       |  |
|                       |                                                                                                                                                                                 |      |                                                                                       |      |       |  |
|                       |                                                                                                                                                                                 |      |                                                                                       |      |       |  |
|                       | FIGURE 11.9.7                                                                                                                                                                   |      |                                                                                       |      |       |  |
|                       | Drawn         Date         Checked         Approved           RY         10/21         IL         SK           Scole         Status         Status                              |      |                                                                                       |      |       |  |
|                       | Scole                                                                                                                                                                           |      | PREL                                                                                  | IMIN | IARY  |  |
| 100 150 200 250       |                                                                                                                                                                                 |      | COPYRIGHT RESERVED                                                                    |      |       |  |
|                       | 路政署<br>HIGHWAYS DEPARTMENT                                                                                                                                                      |      |                                                                                       |      |       |  |
|                       | <u> </u>                                                                                                                                                                        |      |                                                                                       |      |       |  |