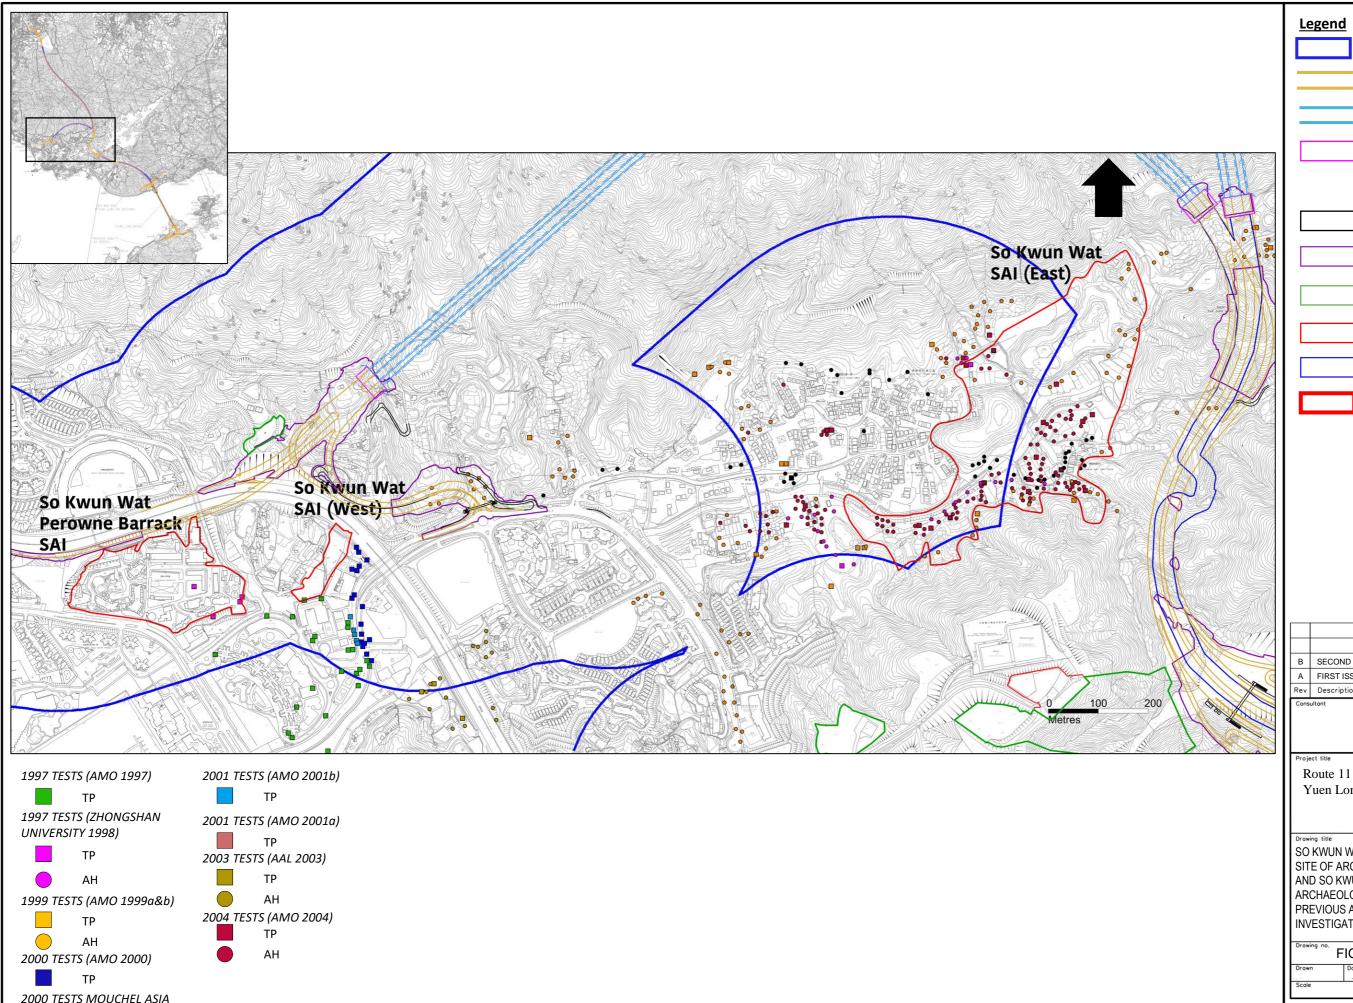

## Route 11 (Section between Yuen Long and North Lantau)

SO KWUN WAT PEROWNE BARRACKS SITE OF ARCHAEOLOGICAL INTEREST AND SO KWUN WAT SITE OF ARCHAEOLOGICAL INTEREST AND PREVIOUS ARCHAEOLOGICAL INVESTIGATIONS IN SO KWUN WAT