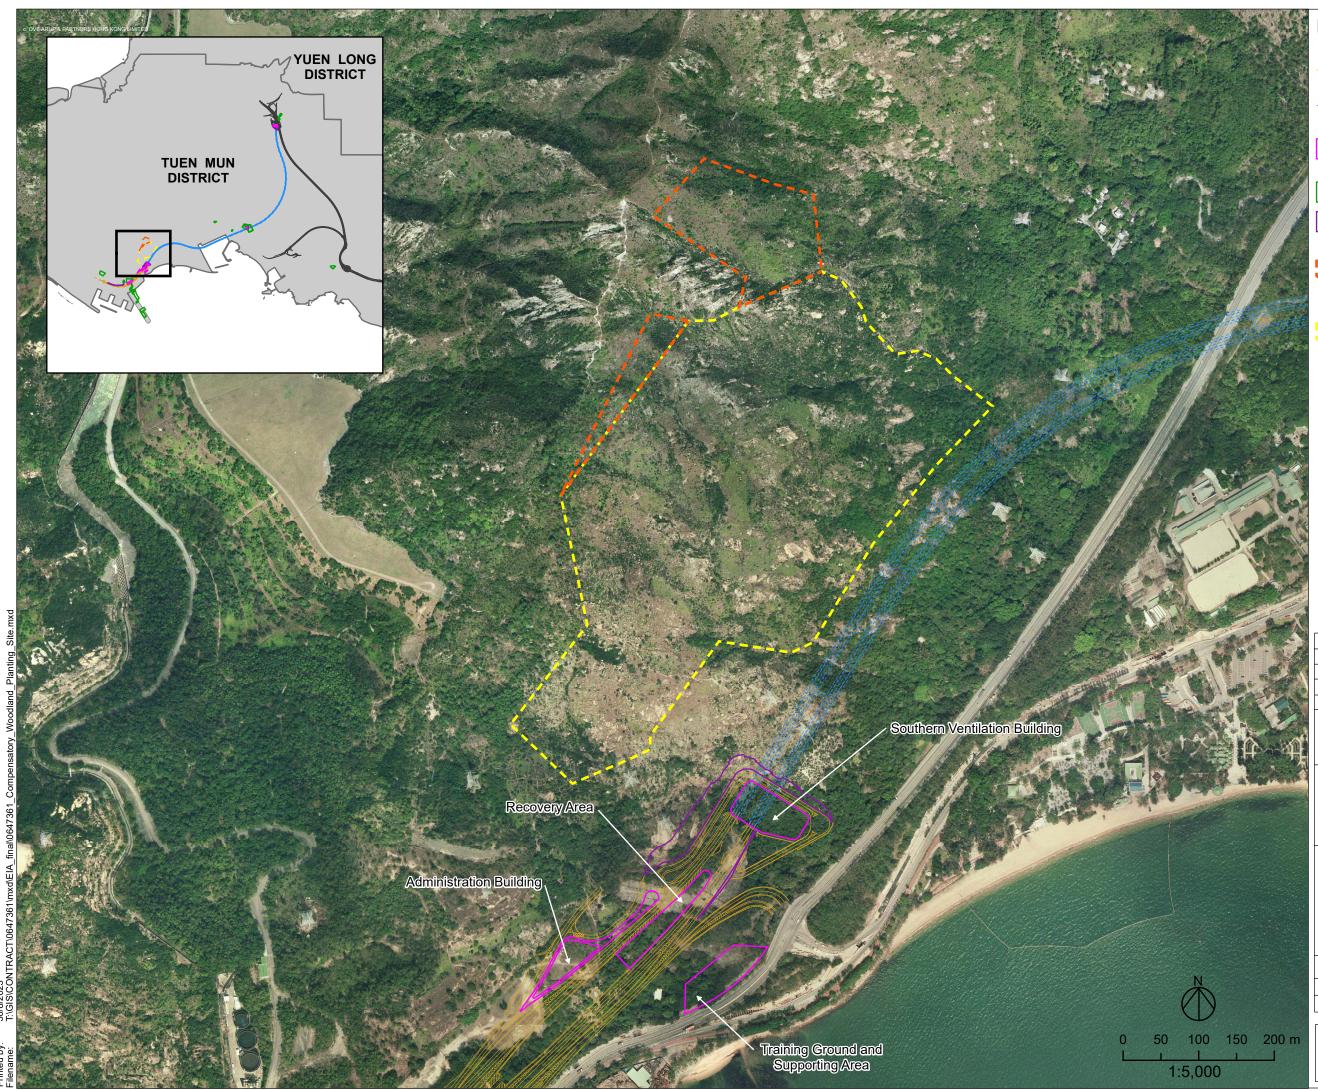

## Legend

Proposed At-Graded Road/ Elevated Road

Proposed Tunnel

Proposed Highway / Tunnel Operation and Maintenance Facilities

Proposed Works Area

Proposed Slope Works

Potential Location of Compensatory Woodland Planting Site for the Project

Potential Location of Compensatory Woodland Planting Site for Route 11 (Under Separate Project)

| Rev | Description | Ву | Date |
|-----|-------------|----|------|

Agreement No. CE 65/2021 (HY) Tuen Mum Bypass - Investigation

Drawing title Potential Location of Compensatory Woodland Planting Site

| Drawing no.<br>Figure 10. | 9                  |          | Rev       |  |
|---------------------------|--------------------|----------|-----------|--|
| Drawn:                    | Date:<br>30/8/2023 | Checked: | Approved: |  |
| Scale: 1:5000             |                    | Status   |           |  |