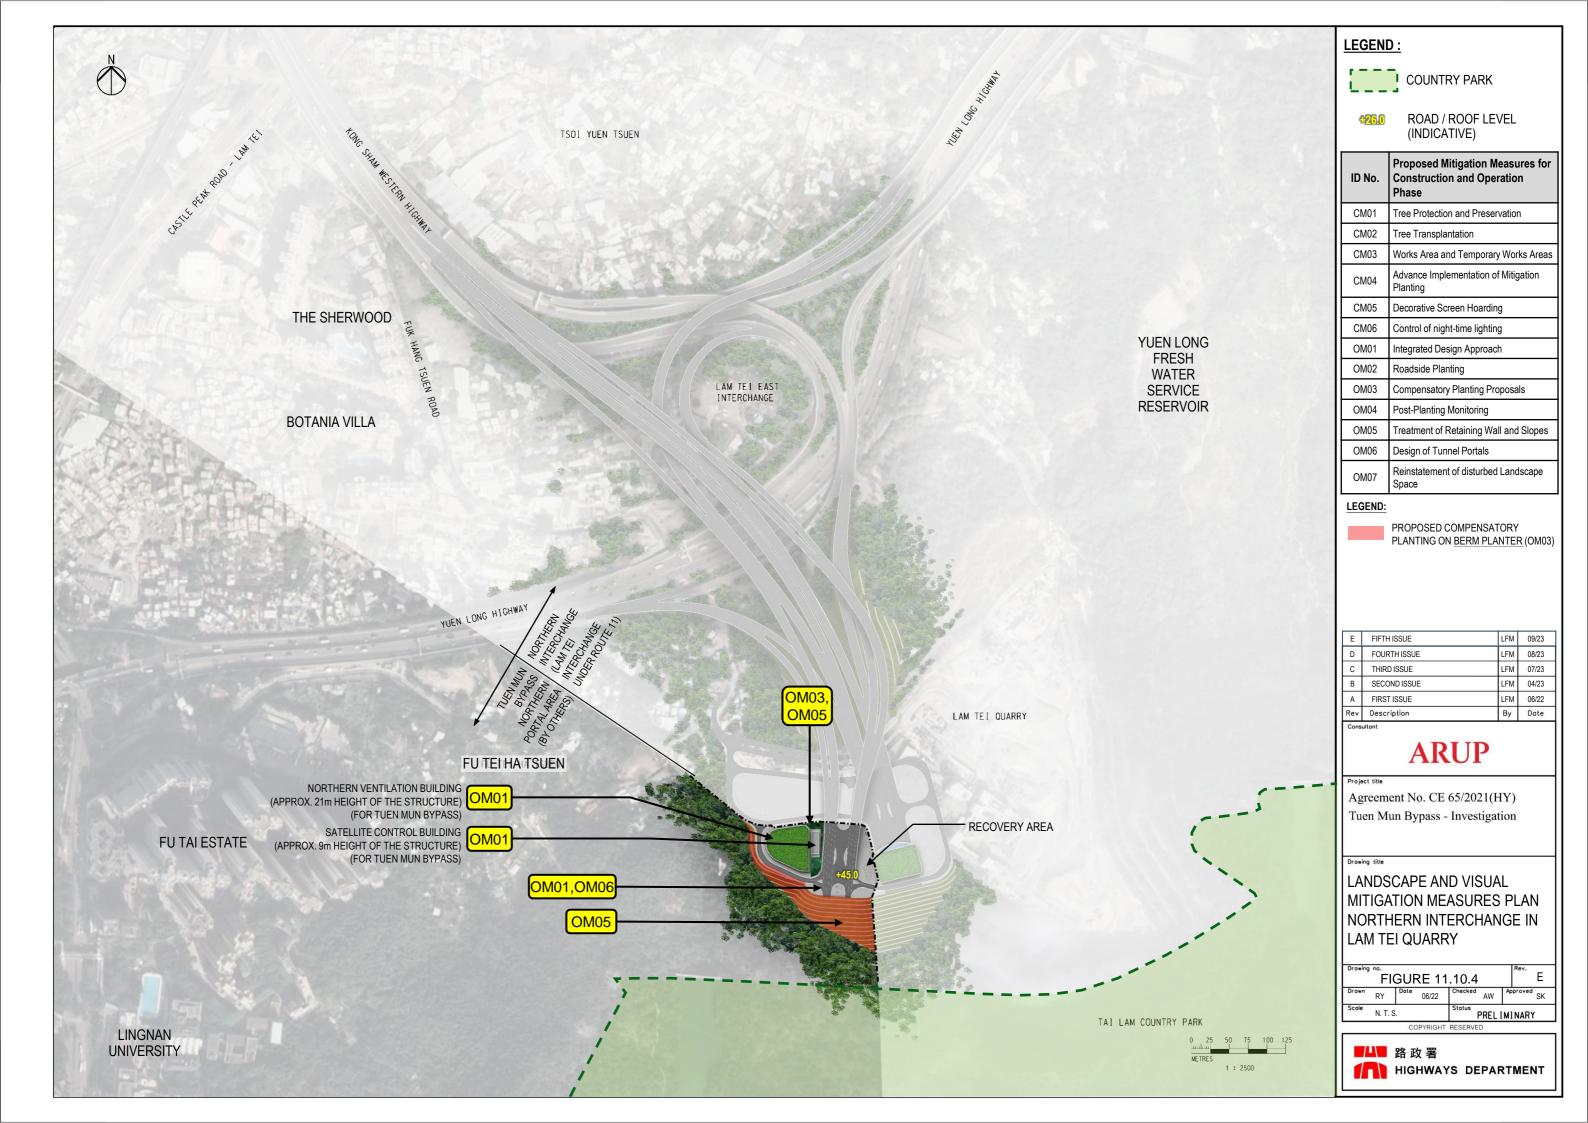

**KEY PLAN** 

| ID No. | Proposed Mitigation Measures for Construction and Operation Phase |  |  |  |  |
|--------|-------------------------------------------------------------------|--|--|--|--|
| CM01   | Tree Protection and Preservation                                  |  |  |  |  |
| CM02   | Tree Transplantation                                              |  |  |  |  |
| CM03   | Works Area and Temporary Works Areas                              |  |  |  |  |
| CM04   | Advance Implementation of Mitigation Planting                     |  |  |  |  |
| CM05   | Decorative Screen Hoarding                                        |  |  |  |  |
| CM06   | Control of night-time lighting                                    |  |  |  |  |
| OM01   | Integrated Design Approach                                        |  |  |  |  |
| OM02   | Roadside Planting                                                 |  |  |  |  |
| OM03   | Compensatory Planting Proposals                                   |  |  |  |  |
| OM04   | Post-Planting Monitoring                                          |  |  |  |  |
| OM05   | Treatment of Retaining Wall and Slopes                            |  |  |  |  |
| OM06   | Design of Tunnel Portals                                          |  |  |  |  |
| OM07   | Reinstatement of Disturbed Landscape Space                        |  |  |  |  |

#### REMARKS:

- 1. THE DRAWING DOES NOT INDICATE PRECISE NUMBER AND LOCATIONS OF RETAINED TREES AND PROPOSED TREES.
- 2. THE PRECISE NUMBER OF TREES TO BE RETAINED, TRANSPLANTED, REMOVED AND COMPENSATED SHALL BE DETERMINED AND AGREED SEPARATELY WITH GOVERNMENT DURING THE TREE PRESERVATION AND REMOVAL APPLICATION PROCESS UNDER DEVB NO. 4/2020.
- 3. LANDSCAPING FEATURES AND FORMS OF STRUCTURES SHOWN IN THE DRAWING ARE INDICATIVE ONLY.