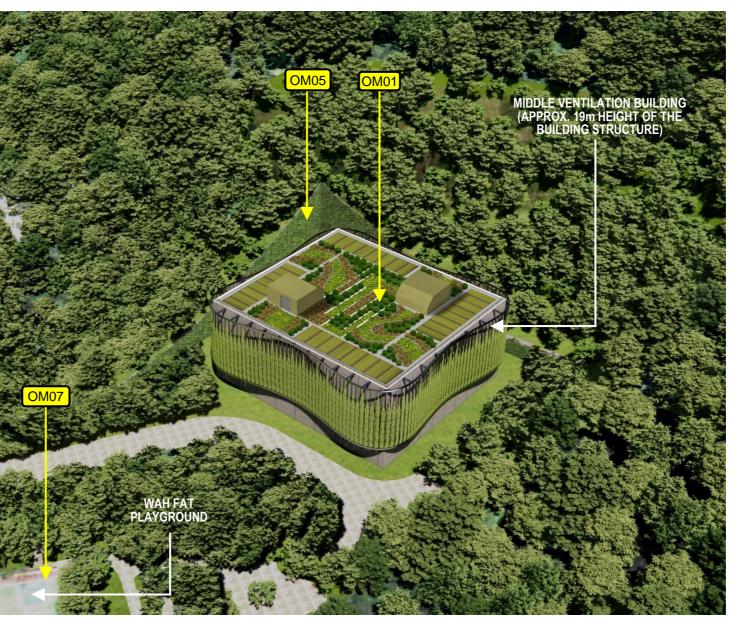

# **ARUP**

Agreement No. CE 65/2021(HY) Tuen Mun Bypass - Investigation

ARTISTIC IMPRESSION OF MIDDLE VENTILATION BUILDING IN WAH FAT STREET IN TUEN MUN

| Drawing | Rev. C  |            |             |             |
|---------|---------|------------|-------------|-------------|
| Drown   | RY      | Date 06/22 | Checked AW  | Approved SK |
| Scale   | N. T. S |            | Stotus PREL | IMINARY     |