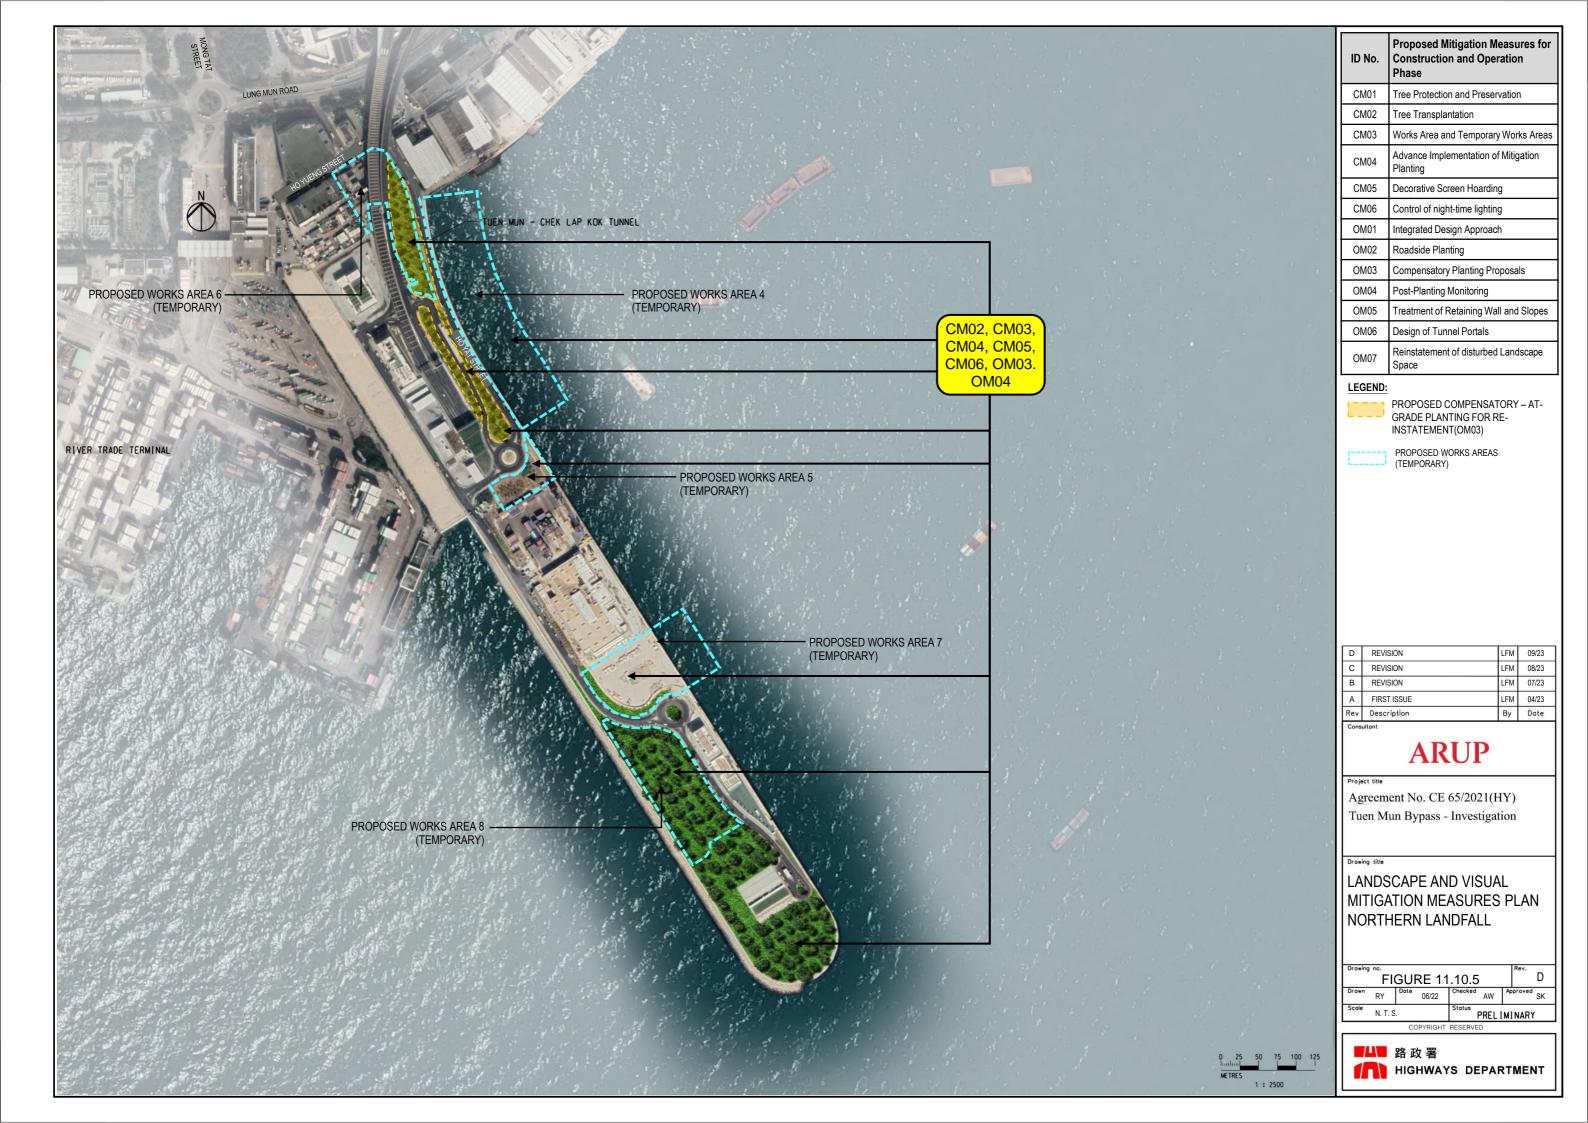

**KEY PLAN** 

| ID No. | Proposed Mitigation Measures for Construction and Operation Phase |  |  |  |
|--------|-------------------------------------------------------------------|--|--|--|
| CM01   | Tree Protection and Preservation                                  |  |  |  |
| CM02   | Tree Transplantation                                              |  |  |  |
| CM03   | Works Area and Temporary Works Areas                              |  |  |  |
| CM04   | Advance Implementation of Mitigation Planting                     |  |  |  |
| CM05   | Decorative Screen Hoarding                                        |  |  |  |
| CM06   | Control of night-time lighting                                    |  |  |  |
| OM01   | Integrated Design Approach