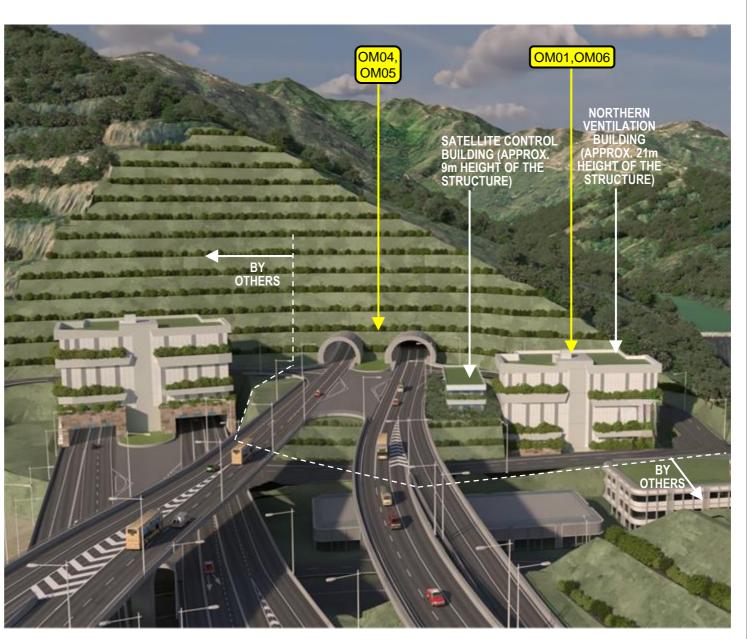

**KEY PLAN** 

| ID No. | Proposed Mitigation Measures for Construction and Operation Phase |  |  |  |  |
|--------|-------------------------------------------------------------------|--|--|--|--|
| CM01   | Tree Protection and Preservation                                  |  |  |  |  |
| CM02   | Tree Transplantation                                              |  |  |  |  |
| CM03   | Works Area and Temporary Works Areas                              |  |  |  |  |
| CM04   | Advance Implementation of Mitigation Planting                     |  |  |  |  |
| CM05   | Decorative Screen Hoarding                                        |  |  |  |  |
| CM06   | Control of night-time lighting                                    |  |  |  |  |
| OM01   | Integrated Design Approach                                        |  |  |  |  |
| OM02   | Roadside Planting                                                 |  |  |  |  |
| OM03   | Compensatory Planting Proposals                                   |  |  |  |  |
| OM04   | Post-Planting Monitoring                                          |  |  |  |  |
| OM05   | Treatment of Retaining Wall and Slopes                            |  |  |  |  |
| OM06   | Design of Tunnel Portals                                          |  |  |  |  |
| OM07   | Reinstatement of Disturbed Landscape Space                        |  |  |  |  |

#### REMARKS:

- 1. THE DRAWING DOES NOT INDICATE PRECISE NUMBER AND LOCATIONS OF RETAINED TREES AND PROPOSED TREES.
- 2. THE PRECISE NUMBER OF TREES TO BE RETAINED, TRANSPLANTED, REMOVED AND COMPENSATED SHALL BE DETERMINED AND AGREED SEPARATELY WITH GOVERNMENT DURING THE TREE PRESERVATION AND REMOVAL APPLICATION PROCESS UNDER DEVB NO. 4/2020.
- 3. LANDSCAPING FEATURES AND FORMS OF STRUCTURES SHOWN IN THE DRAWING ARE INDICATIVE ONLY.

# **ARUP**

Project title

Agreement No. CE 65/2021(HY) Tuen Mun Bypass - Investigation

Drawing title

ARTISTIC IMPRESSION OF NORTHERN VENTILATION BUILDING IN LAM TEI QUARRY

| Drowing                            |    | GUF  | RE 11 | .10.8      |   | E          |
|------------------------------------|----|------|-------|------------|---|------------|
| Drown                              | RY | Dote | 06/22 | Checked AW | Ą | oproved SK |
| Scole N. T. S. Status PREL IMINARY |    |      |       |            |   |            |
| COPYRIGHT RESERVED                 |    |      |       |            |   |            |