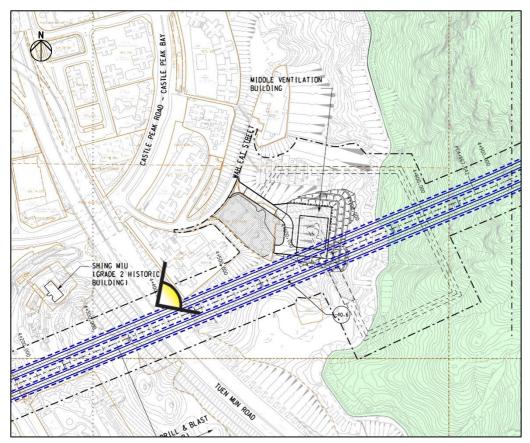

**KEY PLAN** 

| Proposed Mitigation Measures for Construction ID No. |                                               |  |  |  |  |
|------------------------------------------------------|-----------------------------------------------|--|--|--|--|
| CM01                                                 | Tree Protection and Preservation              |  |  |  |  |
| CM02                                                 | Tree Transplantation                          |  |  |  |  |
| CM03                                                 | Works Area and Temporary Works Areas          |  |  |  |  |
| CM04                                                 | Advance Implementation of Mitigation Planting |  |  |  |  |
| CM05                                                 | Decorative Screen Hoarding                    |  |  |  |  |
| CM06                                                 | Control of night-time lighting                |  |  |  |  |
| OM01                                                 | Integrated Design Approach                    |  |  |  |  |
| OM02                                                 | Roadside Planting                             |  |  |  |  |
| OM03                                                 | Compensatory Planting Proposals               |  |  |  |  |
| OM04                                                 | Post-Planting Monitoring                      |  |  |  |  |
| OM05                                                 | Treatment of Retaining Wall and Slopes        |  |  |  |  |
| OM06                                                 | Design of Tunnel Portals                      |  |  |  |  |
| OM07                                                 | Reinstatement of Disturbed Landscape Space    |  |  |  |  |

#### REMARKS:

- 1. THE DRAWING DOES NOT INDICATE PRECISE NUMBER AND LOCATIONS OF RETAINED TREES AND PROPOSED TREES.
- 2. THE PRECISE NUMBER OF TREES TO BE RETAINED, TRANSPLANTED, REMOVED AND COMPENSATED SHALL BE DETERMINED AND AGREED SEPARATELY WITH GOVERNMENT DURING THE TREE PRESERVATION AND REMOVAL APPLICATION PROCESS UNDER DEVB NO. 4/2020.
- 3. LANDSCAPING FEATURES AND FORMS OF STRUCTURES SHOWN IN THE DRAWING ARE INDICATIVE ONLY.