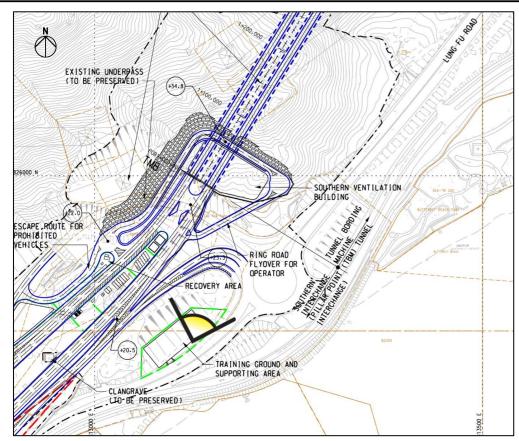

**KEY PLAN** 

| ID No. | Proposed Mitigation Measures for Construction and Operation Phase |  |  |  |
|--------|-------------------------------------------------------------------|--|--|--|
| CM01   | Tree Protection and Preservation                                  |  |  |  |
| CM02   | Tree Transplantation                                              |  |  |  |
| CM03   | Works Area and Temporary Works Areas                              |  |  |  |
| CM04   | Advance Implementation of Mitigation Planting                     |  |  |  |
| CM05   | Decorative Screen Hoarding                                        |  |  |  |
| CM06   | Control of night-time lighting                                    |  |  |  |
| OM01   | Integrated Design Approach                                        |  |  |  |
| OM02   | Roadside Planting                                                 |  |  |  |
| OM03   | Compensatory Planting Proposals                                   |  |  |  |
| OM04   | Post-Planting Monitoring                                          |  |  |  |
| OM05   | Treatment of Retaining Wall and Slopes                            |  |  |  |
| OM06   | Design of Tunnel Portals                                          |  |  |  |
| OM07   | Reinstatement of Disturbed Landscape Space                        |  |  |  |

### REMARKS:

- 1. THE DRAWING DOES NOT INDICATE PRECISE NUMBER AND LOCATIONS OF RETAINED TREES AND PROPOSED TREES.
- 2. THE PRECISE NUMBER OF TREES TO BE RETAINED, TRANSPLANTED, REMOVED AND COMPENSATED SHALL BE DETERMINED AND AGREED SEPARATELY WITH GOVERNMENT DURING THE TREE PRESERVATION AND REMOVAL APPLICATION PROCESS UNDER DEVB NO. 4/2020.
- 3. LANDSCAPING FEATURES AND FORMS OF STRUCTURES SHOWN IN THE DRAWING ARE INDICATIVE ONLY.