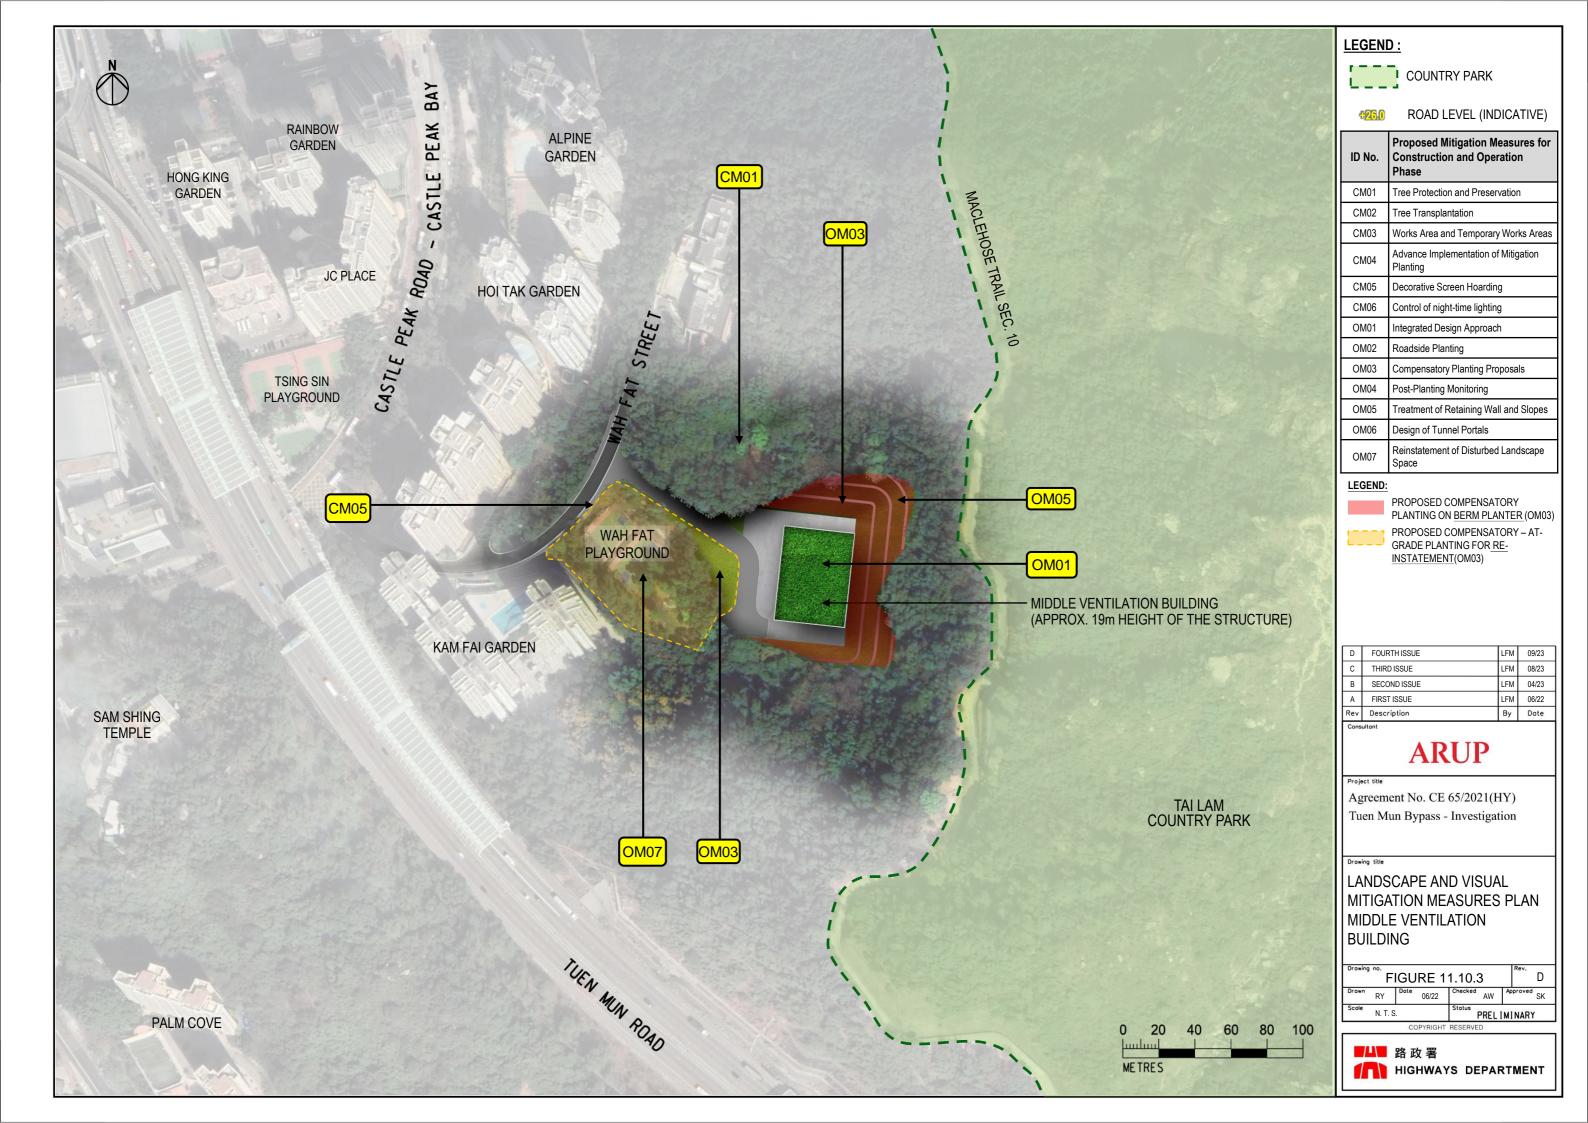

**KEY PLAN** 

| Proposed Mitigation Measures for Construction ID No. |                                               |  |  |  |  |
|------------------------------------------------------|-----------------------------------------------|--|--|--|--|
| CM01                                                 | Tree Protection and Preservation              |  |  |  |  |
| CM02                                                 | Tree Transplantation                          |  |  |  |  |
| CM03                                                 | Works Area and Temporary Works Areas          |  |  |  |  |
| CM04                                                 | Advance Implementation of Mitigation Planting |  |  |  |  |
| CM05                                                 | Decorative Screen Hoarding                    |  |  |  |  |
| CM06                                                 | Control of night-time lighting                |  |  |  |  |
| OM01                                                 | Integrated Design Approach                    |  |  |  |  |
| OM02                                                 | Roadside Planting                             |  |  |  |  |
| OM03                                                 | Compensatory Planting Proposals               |  |  |  |  |
| OM04                                                 | Post-Planting Monitoring                      |  |  |  |  |
| OM05                                                 | Treatment of Retaining Wall and Slopes        |  |  |  |  |
| OM06                                                 | Design of Tunnel Portals                      |  |  |  |  |
| OM07                                                 | Reinstatement of Disturbed Landscape Space    |  |  |  |  |

#### REMARKS:

- 1. THE DRAWING DOES NOT INDICATE PRECISE NUMBER AND LOCATIONS OF RETAINED TREES AND PROPOSED TREES.
- 2. THE PRECISE NUMBER OF TREES TO BE RETAINED, TRANSPLANTED, REMOVED AND COMPENSATED SHALL BE DETERMINED AND AGREED SEPARATELY WITH GOVERNMENT DURING THE TREE PRESERVATION AND REMOVAL APPLICATION PROCESS UNDER DEVB NO. 4/2020.
- 3. LANDSCAPING FEATURES AND FORMS OF STRUCTURES SHOWN IN THE DRAWING ARE INDICATIVE ONLY.