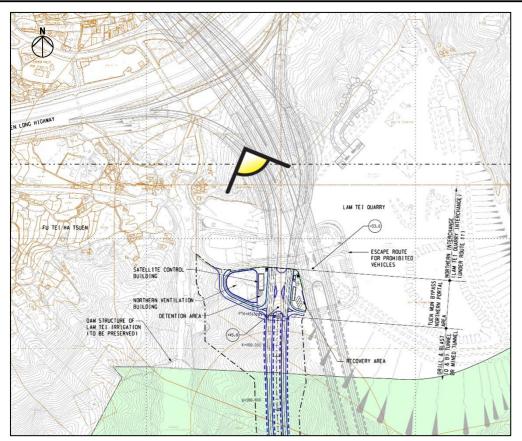

**KEY PLAN** 

| ID No. | Proposed Mitigation Measures for Construction and Operation Phase |  |  |  |  |
|--------|-------------------------------------------------------------------|--|--|--|--|
| CM01   | Tree Protection and Preservation                                  |  |  |  |  |
| CM02   | Tree Transplantation                                              |  |  |  |  |
| CM03   | Works Area and Temporary Works Areas                              |  |  |  |  |
| CM04   | Advance Implementation of Mitigation Planting                     |  |  |  |  |
| CM05   | Decorative Screen Hoarding                                        |  |  |  |  |
| CM06   | Control of night-time lighting                                    |  |  |  |  |
| OM01   | Integrated Design Approach                                        |  |  |  |  |
| OM02   | Roadside Planting                                                 |  |  |  |  |
| OM03   | Compensatory Planting Proposals                                   |  |  |  |  |
| OM04   | Post-Planting Monitoring                                          |  |  |  |  |
| OM05   | Treatment of Retaining Wall and Slopes                            |  |  |  |  |
| OM06   | Design of Tunnel Portals                                          |  |  |  |  |
| OM07   | Reinstatement of Disturbed Landscape Space                        |  |  |  |  |

#### REMARKS:

- 1. THE DRAWING DOES NOT INDICATE PRECISE NUMBER AND LOCATIONS OF RETAINED TREES AND PROPOSED TREES.
- 2. THE PRECISE NUMBER OF TREES TO BE RETAINED, TRANSPLANTED, REMOVED AND COMPENSATED SHALL BE DETERMINED AND AGREED SEPARATELY WITH GOVERNMENT DURING THE TREE PRESERVATION AND REMOVAL APPLICATION PROCESS UNDER DEVB NO. 4/2020.
- 3. LANDSCAPING FEATURES AND FORMS OF STRUCTURES SHOWN IN THE DRAWING ARE INDICATIVE ONLY.

# **ARUP**

Project title

Agreement No. CE 65/2021(HY) Tuen Mun Bypass - Investigation

Drawing title

ARTISTIC IMPRESSION OF NORTHERN VENTILATION BUILDING IN LAM TEI QUARRY

| Drowing                            |    | GUF  | RE 11 | .10.8      |   | E          |
|------------------------------------|----|------|-------|------------|---|------------|
| Drown                              | RY | Dote | 06/22 | Checked AW | Ą | oproved SK |
| Scole N. T. S. Status PREL IMINARY |    |      |       |            |   |            |
| COPYRIGHT RESERVED                 |    |      |       |            |   |            |