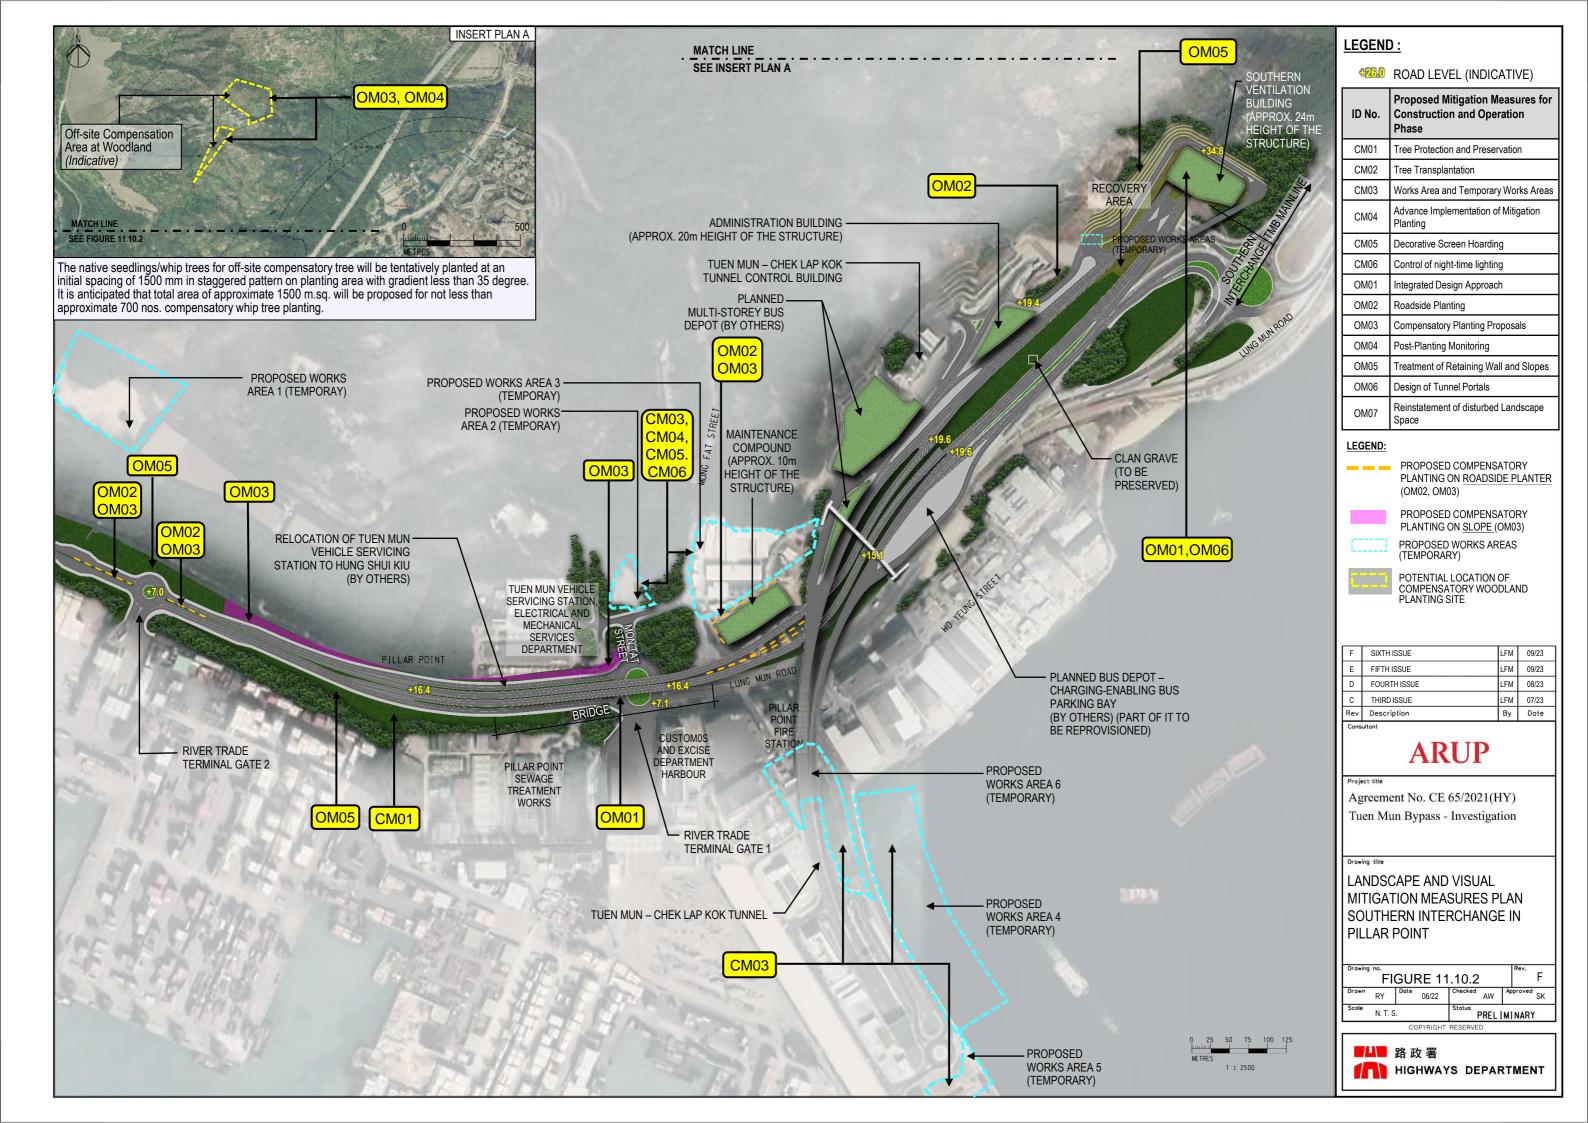

**KEY PLAN** 

| ID No. | Proposed Mitigation Measures for Construction and Operation Phase |  |  |  |
|--------|-------------------------------------------------------------------|--|--|--|
| CM01   | Tree Protection and Preservation                                  |  |  |  |
| CM02   | Tree Transplantation                                              |  |  |  |
| CM03   | Works Area and Temporary Works Areas                              |  |  |  |
| CM04   | Advance Implementation of Mitigation Planting                     |  |  |  |
| CM05   | Decorative Screen Hoarding                                        |  |  |  |
| CM06   | Control of night-time lighting                                    |  |  |  |
| OM01   | Integrated Design Approach                                        |  |  |  |
| OM02   | Roadside Planting                                                 |  |  |  |
| OM03   | Compensatory Planting Proposals                                   |  |  |  |
| OM04   | Post-Planting Monitoring                                          |  |  |  |
| OM05   | Treatment of Retaining Wall and Slopes                            |  |  |  |
| OM06   | Design of Tunnel Portals                                          |  |  |  |
| OM07   | Reinstatement of Disturbed Landscape Space                        |  |  |  |

### REMARKS:

- 1. THE DRAWING DOES NOT INDICATE PRECISE NUMBER AND LOCATIONS OF RETAINED TREES AND PROPOSED TREES.
- 2. THE PRECISE NUMBER OF TREES TO BE RETAINED, TRANSPLANTED, REMOVED AND COMPENSATED SHALL BE DETERMINED AND AGREED SEPARATELY WITH GOVERNMENT DURING THE TREE PRESERVATION AND REMOVAL APPLICATION PROCESS UNDER DEVB NO. 4/2020.
- 3. LANDSCAPING FEATURES AND FORMS OF STRUCTURES SHOWN IN THE DRAWING ARE INDICATIVE ONLY.