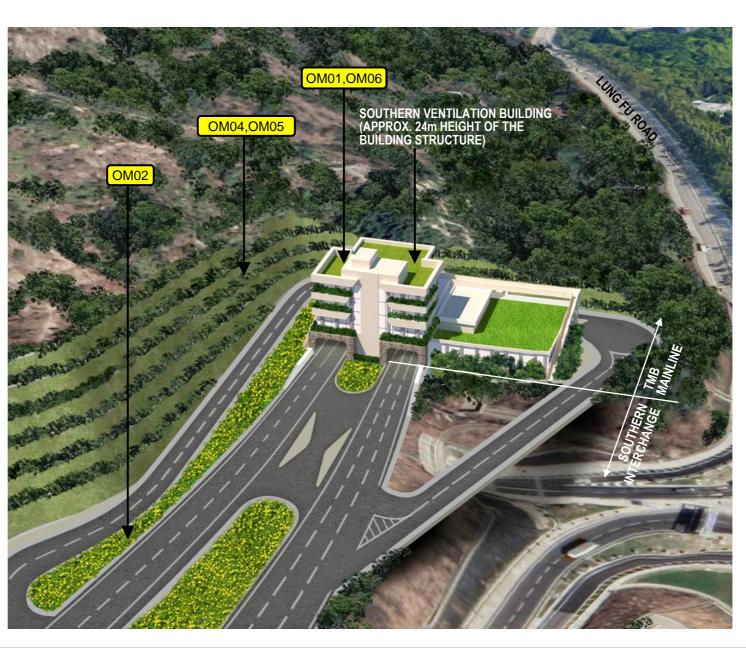

### **ARUP**

Project title

Agreement No. CE 65/2021(HY) Tuen Mun Bypass - Investigation

Drawing t

ARTISTIC IMPRESSION OF SOUTHERN VENTILATION BUILDING IN TUEN MUN WEST

|                    | FI | GUF  | RE 11 | .10.6          |    | D          |
|--------------------|----|------|-------|----------------|----|------------|
| Drawn              | RY | Dote | 06/22 | Checked AW     | Ap | oproved SK |
| Scole N. T. S.     |    |      |       | Status<br>PREL | IM | INARY      |
| COPYRIGHT RESERVED |    |      |       |                |    |            |