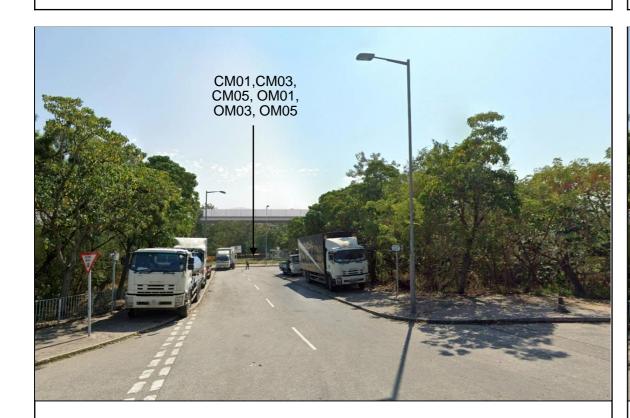

## NOTES:

1. PLEASE REFER TO FIGURE 11.11.1 AND 11.11.2 FOR LOCATION OF VIEWING POINT.

| ID No. | Construction Phase Mitigation Measures        |  |  |  |  |
|--------|-----------------------------------------------|--|--|--|--|
| CM01   | Tree Protection and Preservation              |  |  |  |  |
| CM02   | Tree Transplantation                          |  |  |  |  |
| CM03   | Works Area and Temporary Works Area           |  |  |  |  |
| CM04   | Advance Implementation of Mitigation Planting |  |  |  |  |
| CM05   | Decorative Screen Hoarding                    |  |  |  |  |
| CM06   | Control of night-time lighting                |  |  |  |  |
| OM01   | Integrated Design Approach                    |  |  |  |  |
| OM02   | Roadside Planting                             |  |  |  |  |
| OM03   | Compensatory Planting Proposals               |  |  |  |  |
| OM04   | NO4 Post-Planting Monitoring                  |  |  |  |  |
| OM05   | Treatment of Retaining Wall and Slopes        |  |  |  |  |
| OM06   | Design of Tunnel Portals                      |  |  |  |  |
| OM07   | Reinstatement of disturbed Open Space         |  |  |  |  |