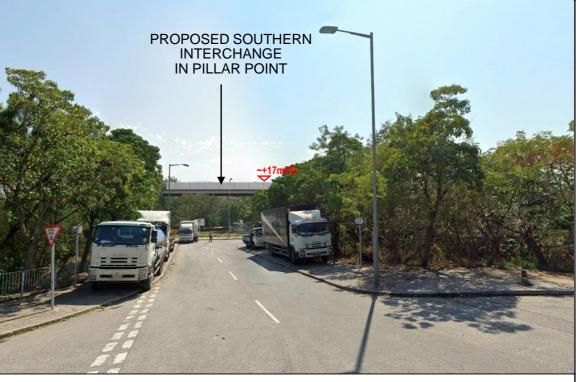

## **ARUP**

Agreement No. CE 65/2021(HY) Tuen Mun Bypass - Investigation

PHOTOMONTAGE OF VP-PP2 – WORKERS AT EMSD TUEN MUN VEHICLE SERVICING STATION AND DSD PILLAR POINT STW

|                | C  |      |         |          |       |       |
|----------------|----|------|---------|----------|-------|-------|
| Drawn          | RY | Date | 06/22   | Checked  | Ap    | SK SK |
| Scale N. T. S. |    |      | Status  | M        | INARY |       |
|                |    | CC   | PYRIGHT | BESERVED |       |       |