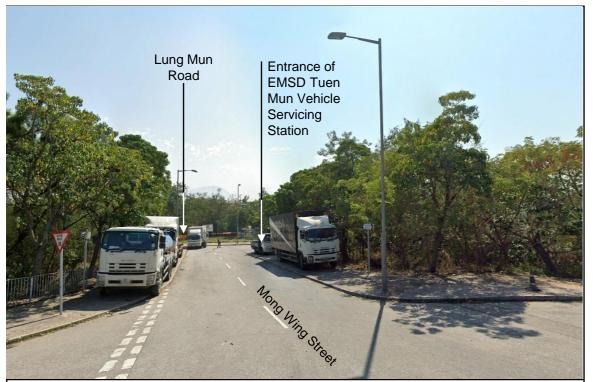

## **ARUP**

Agreement No. CE 65/2021(HY) Tuen Mun Bypass - Investigation

PHOTOMONTAGE OF VP-PP2 – WORKERS AT EMSD TUEN MUN VEHICLE SERVICING STATION AND DSD PILLAR POINT STW

|                | C  |      |         |          |       |       |
|----------------|----|------|---------|----------|-------|-------|
| Drawn          | RY | Date | 06/22   | Checked  | Ap    | SK SK |
| Scale N. T. S. |    |      | Status  | M        | INARY |       |
|                |    | CC   | PYRIGHT | BESERVED |       |       |