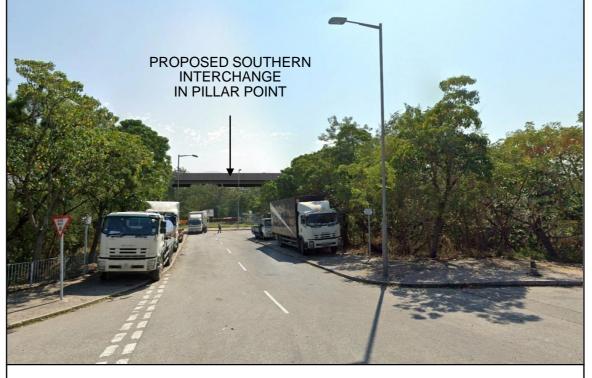

## **ARUP**

Agreement No. CE 65/2021(HY) Tuen Mun Bypass - Investigation

PHOTOMONTAGE OF VP-PP2 – WORKERS AT EMSD TUEN MUN VEHICLE SERVICING STATION AND DSD PILLAR POINT STW

|                | C  |      |         |          |       |       |
|----------------|----|------|---------|----------|-------|-------|
| Drawn          | RY | Date | 06/22   | Checked  | Ap    | SK SK |
| Scale N. T. S. |    |      | Status  | M        | INARY |       |
|                |    | CC   | PYRIGHT | BESERVED |       |       |