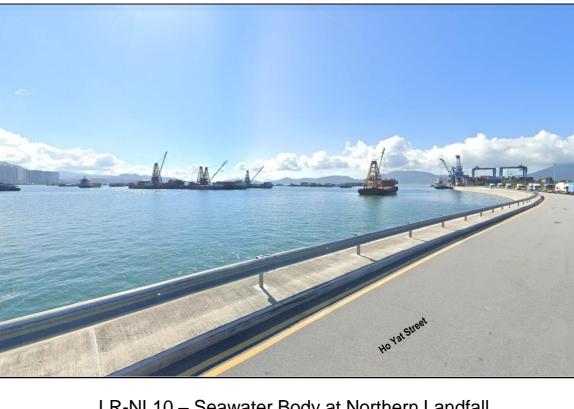

LR-NL2 – Plantations in Northern Landfall

LR-NL10 – Seawater Body at Northern Landfall

| Drowing no. FIGURE 11.4.5 |     |      |         |            |             |
|---------------------------|-----|------|---------|------------|-------------|
| Drown                     | RY  | Dote | 06/22   | Checked AW | Approved SK |
| Scole                     | NTS |      |         | Stotus     | MINARY      |
|                           |     | CC   | PYRIGHT | RESERVED   |             |