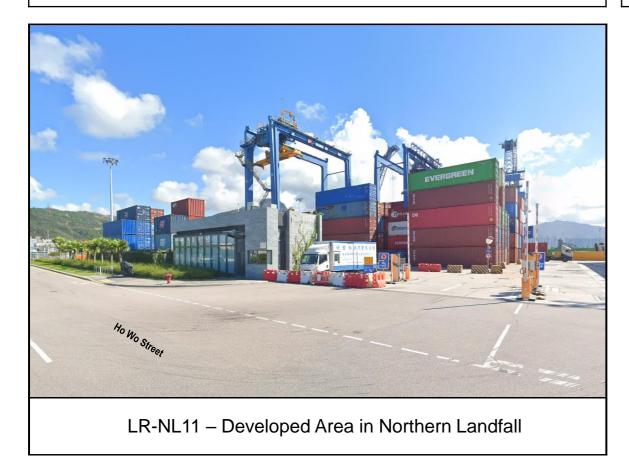

## NORTHERN LANDFALL

LANDSCAPE RESOURCES PHOTOGRAPHS –

Drawing title

Project title Agreement No. CE 65/2021(HY) Tuen Mun Bypass - Investigation

| С   | REVISION    | LFM | 08/23 |
|-----|-------------|-----|-------|
| В   | REVISION    | LFM | 06/23 |
| Α   | FIRST ISSUE | LFM | 04/23 |
| Rev | Description | By  | Date  |