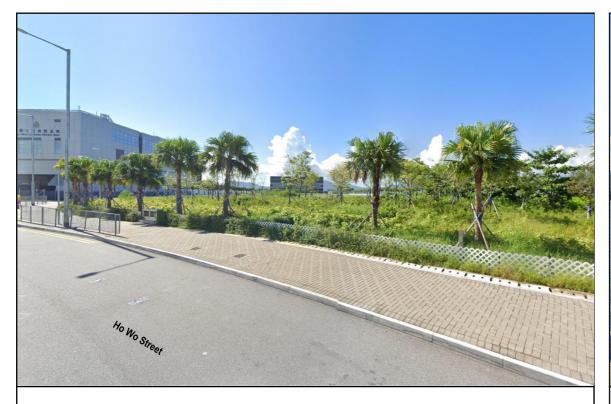

LR-NL2 – Plantations in Northern Landfall

LR-NL10 – Seawater Body at Northern Landfall

| Drowing no. FIGURE 11.4.5 |     |      |         |            |             |
|---------------------------|-----|------|---------|------------|-------------|
| Drown                     | RY  | Dote | 06/22   | Checked AW | Approved SK |
| Scole                     | NTS |      |         | Stotus     | MINARY      |
|                           |     | CC   | PYRIGHT | RESERVED   |             |