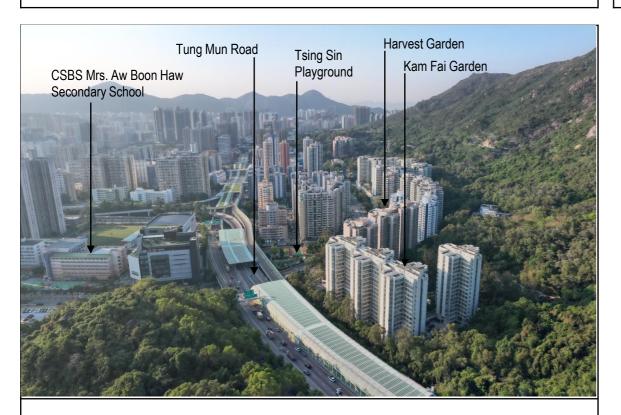

LCA-TM2 – Tuen Mun Upland Fringe Landscape

LCA-TM11 – Tuen Mun Residential Urban Landscape

LCA-TM4 - Tuen Mun Upland Landscape

| С   | THIRD ISSUE  | LFM | 08/23 |
|-----|--------------|-----|-------|
| В   | SECOND ISSUE | LFM | 04/23 |
| Α   | FIRST ISSUE  | LFM | 06/22 |
| Rev | Description  | Ву  | Date  |