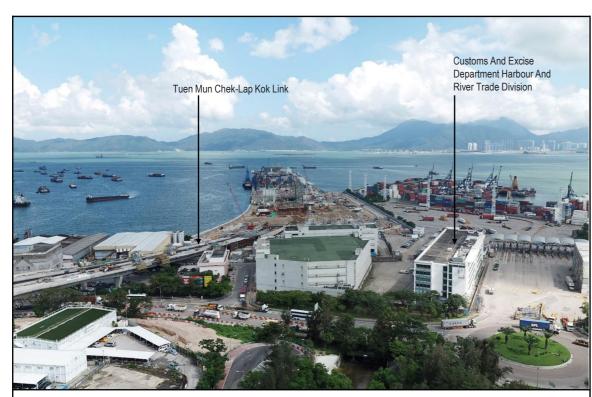

LCA-NL8 - Northern Landfall Maritime Landscape

LCA-NL10 – Northern Landfall Highway Corridor Landscape

LCA-NL13 – Northern Landfall Mixed Modern Industrial Urban Landscape

| С   | REVISION    | LFM | 08/23 |
|-----|-------------|-----|-------|
| В   | REVISION    | LFM | 06/23 |
| Α   | FIRST ISSUE | LFM | 04/23 |
| Rev | Description | Ву  | Date  |