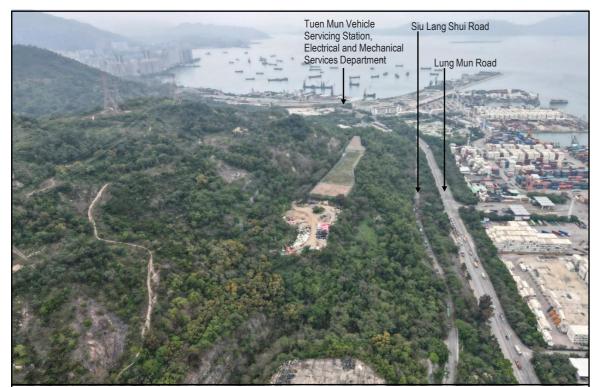

LCA-PP2 - Pillar Point Upland Fringe Landscape

LCA-PP10 – Lung Mun Road Highway Corridor Landscape

LCA-PP12 – Pillar Point Mixed Modern Institutional Urban Landscape

LCA-PP13 – Pillar Point Mixed Modern Industrial Urban Landscape