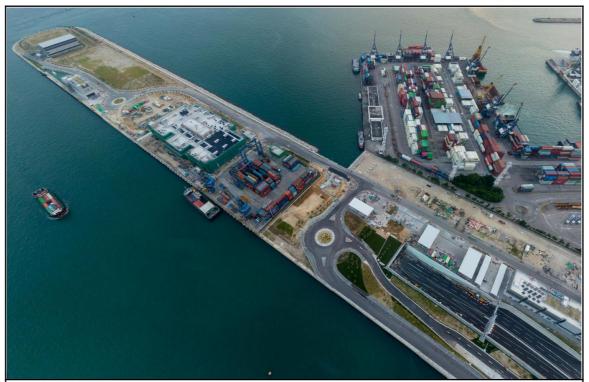

LCA-NL8 - Northern Landfall Maritime Landscape

LCA-NL10 – Northern Landfall Highway Corridor Landscape

LCA-NL13 – Northern Landfall Mixed Modern Industrial Urban Landscape

| С   | REVISION    | LFM | 08/23 |
|-----|-------------|-----|-------|
| В   | REVISION    | LFM | 06/23 |
| Α   | FIRST ISSUE | LFM | 04/23 |
| Rev | Description | Ву  | Date  |

## **ARUP**

Project title

Agreement No. CE 65/2021(HY) Tuen Mun Bypass - Investigation

Drawing title

LANDSCAPE CHARACTER AREAS PHOTOGRAPHS – NORTHERN LANDFALL

|       | F   | IGURE 1    | 1.6.4         | C           |
|-------|-----|------------|---------------|-------------|
| Drawn | RY  | Date 06/22 | Checked AW    | Approved SK |
| Scale | NTS | •          | Stotus PREL I | MINARY      |
|       |     | COPYRIGHT  | RESERVED      |             |