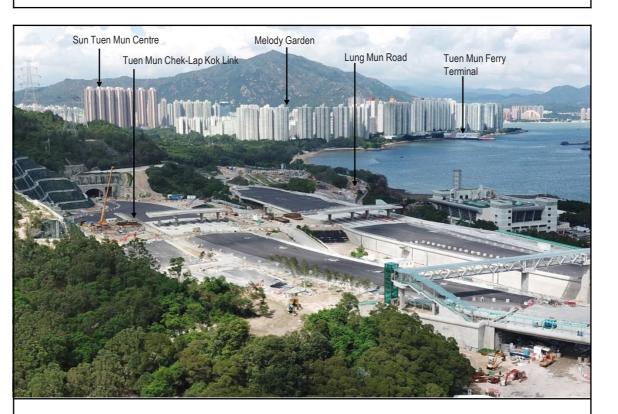

LCA-NL8 - Northern Landfall Maritime Landscape

LCA-NL10 – Northern Landfall Highway Corridor Landscape

LCA-NL13 – Northern Landfall Mixed Modern Industrial Urban Landscape

| С   | REVISION    | LFM | 08/23 |
|-----|-------------|-----|-------|
| В   | REVISION    | LFM | 06/23 |
| Α   | FIRST ISSUE | LFM | 04/23 |
| Rev | Description | Ву  | Date  |