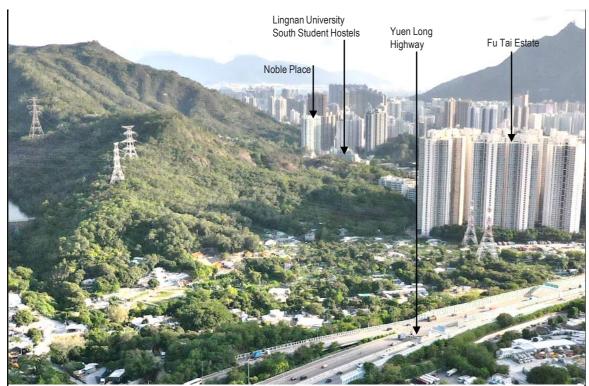

LCA-TM2 – Tuen Mun Upland Fringe Landscape

LCA-TM11 – Tuen Mun Residential Urban Landscape

LCA-TM4 - Tuen Mun Upland Landscape

| С   | THIRD ISSUE  | LFM | 08/23 |
|-----|--------------|-----|-------|
| В   | SECOND ISSUE | LFM | 04/23 |
| Α   | FIRST ISSUE  | LFM | 06/22 |
| Rev | Description  | Ву  | Date  |