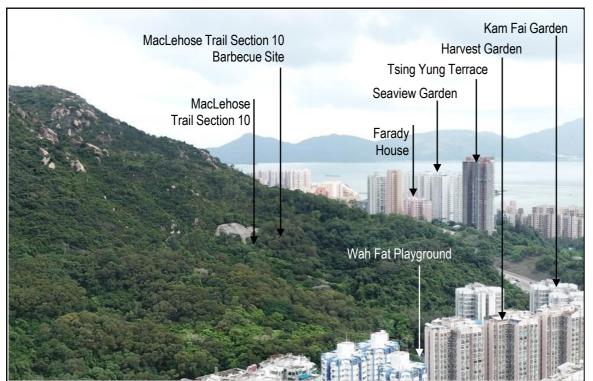

LCA-TM2 – Tuen Mun Upland Fringe Landscape

LCA-TM11 – Tuen Mun Residential Urban Landscape

LCA-TM4 - Tuen Mun Upland Landscape

| С   | THIRD ISSUE  | LFM | 08/23 |
|-----|--------------|-----|-------|
| В   | SECOND ISSUE | LFM | 04/23 |
| Α   | FIRST ISSUE  | LFM | 06/22 |
| Rev | Description  | Ву  | Date  |