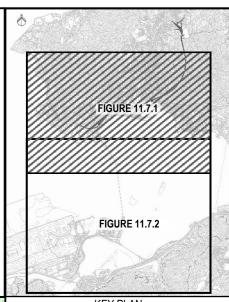

| VSRs at Tuen Mun (TM) |                                                                                               |  |
|-----------------------|-----------------------------------------------------------------------------------------------|--|
| VSR-TM1               | Residents of Alpine Garden, Rainbow Garden, Kam Fai Garden, Harvest Garden and Hoi Tak Garden |  |
| VSR-TM2               | Residents of Seaview Garden                                                                   |  |
| VSR-TM3               | Residents of Pearl Island Garden                                                              |  |
| VSR-TM4               | Visitors at Tuen Mun Promenade                                                                |  |
| VSR-TM5               | Visitors at Hong Kong Gold Coast Dolphin Square                                               |  |
| VSR-TM6               | Maritime Travelers to / from Tuen Mun Ferry Terminal                                          |  |
| VSR-TM7               | Vehicle Travelers at Tuen Mun Road                                                            |  |
| VSR-TM8               | Recreational Users of Tsing Sin Playground                                                    |  |
| VSR-TM9               | Recreational Users of Wah Fat Garden                                                          |  |
| VSR-TM10              | Travelers of Wah Fat Street                                                                   |  |
| VSR-TM11              | Hikers of MacLehose Trail Section 10                                                          |  |
| VSR-TM12              | visitors of Sam Shing Temple in Castle Peak Road – Castle Peak Bay                            |  |

| VSRs at Pillar Point (PP) |                                                                             |  |
|---------------------------|-----------------------------------------------------------------------------|--|
| VSR-PP1                   | Vehicle Travelers at Lung Mun Road                                          |  |
| VSR-PP2                   | Workers at EMSD Tuen Mun Vehicle Servicing Station and DSD Pillar Point STW |  |
| VSR-PP3                   | Workers at River Trade Terminal                                             |  |
| VSR-PP4                   | Workers at Tuen Mun Area 40                                                 |  |
| VSR-PP6                   | Recreational Users of Butterfly Beach Park                                  |  |