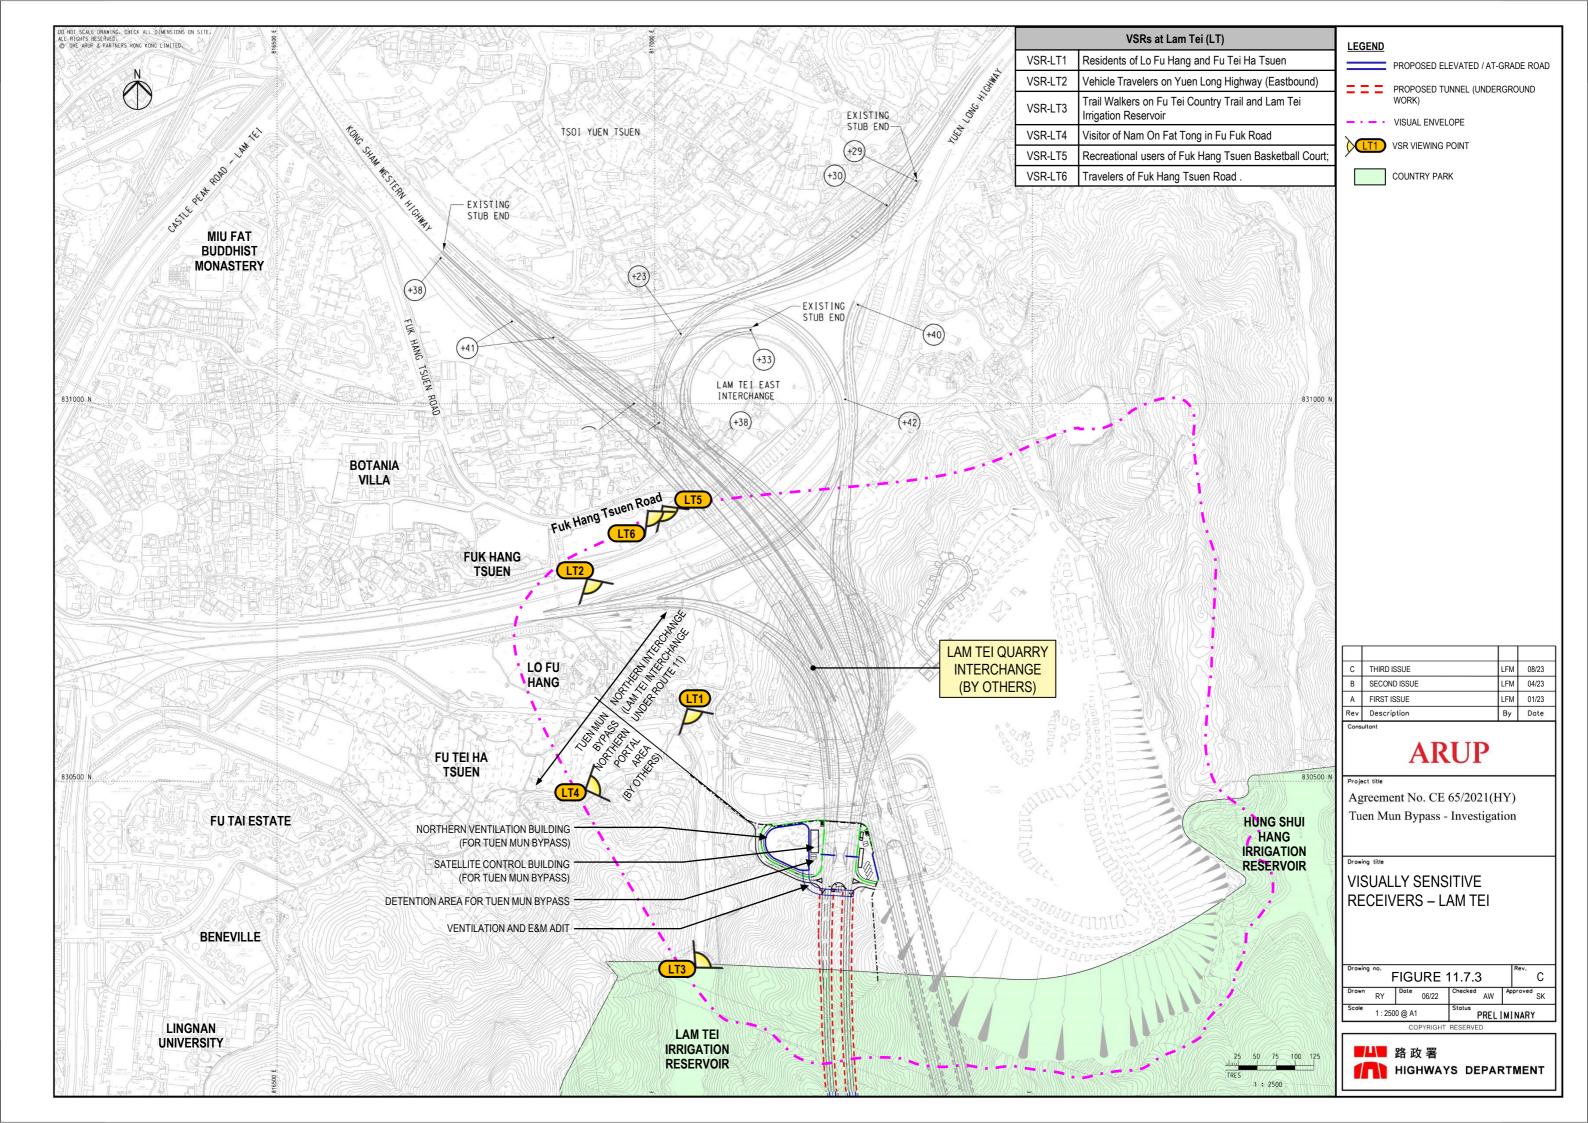

|  |

| VSRs at Pillar Point (PP) |                                                                             |  |
|---------------------------|-----------------------------------------------------------------------------|--|
| VSR-PP1                   | Vehicle Travelers at Lung Mun Road                                          |  |
| VSR-PP2                   | Workers at EMSD Tuen Mun Vehicle Servicing Station and DSD Pillar Point STW |  |
| VSR-PP3                   | Workers at River Trade Terminal                                             |  |
| VSR-PP4                   | Workers at Tuen Mun Area 40                                                 |  |
| VSR-PP6                   | Recreational Users of Butterfly Beach Park                                  |  |