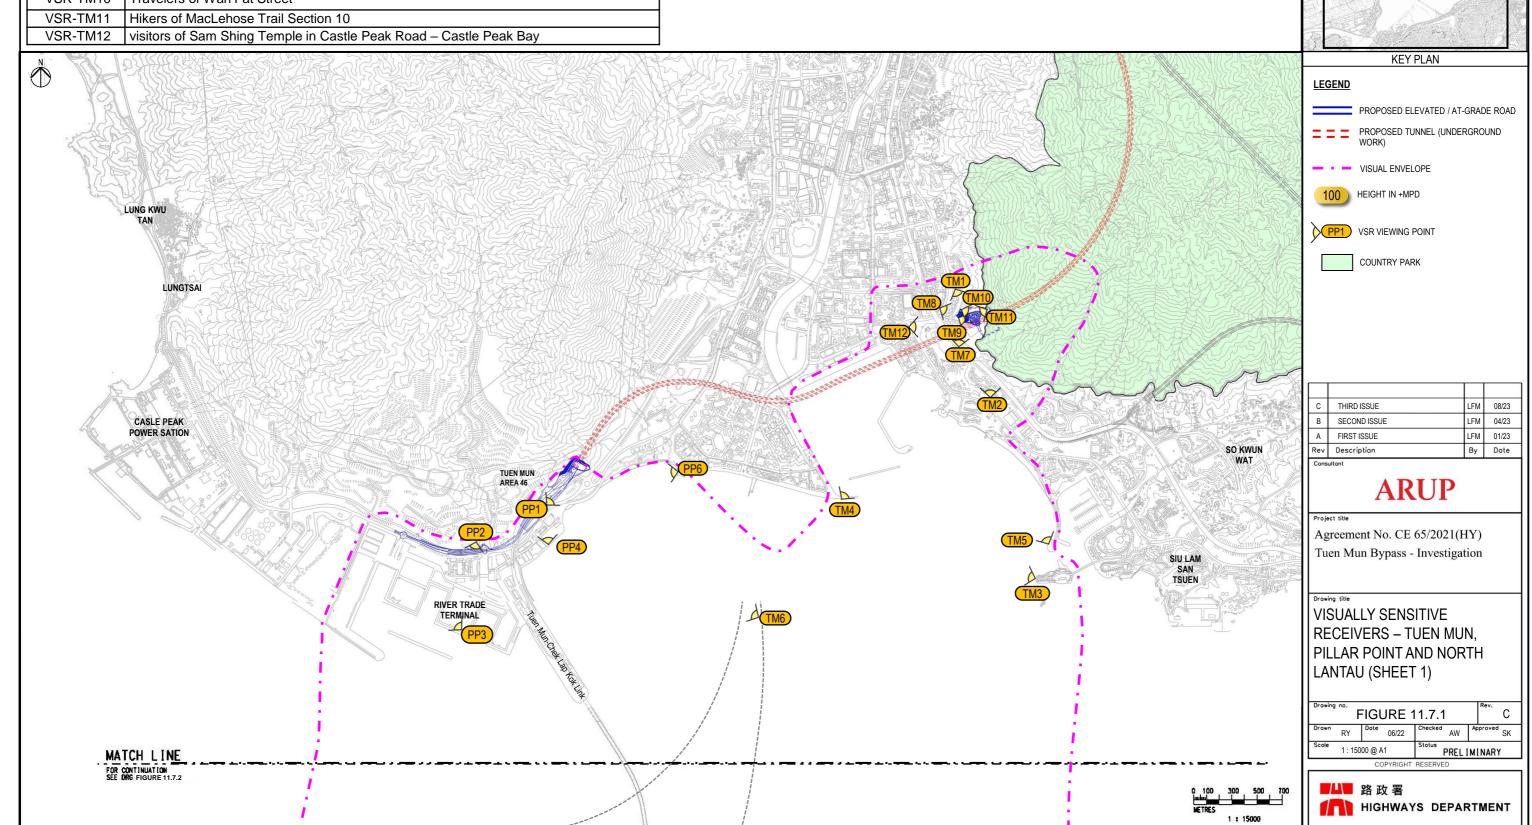

| VSRs at Tuen Mun (TM) |                                                                                               |  |
|-----------------------|-----------------------------------------------------------------------------------------------|--|
| VSR-TM1               | Residents of Alpine Garden, Rainbow Garden, Kam Fai Garden, Harvest Garden and Hoi Tak Garden |  |
| VSR-TM2               | Residents of Seaview Garden                                                                   |  |
| VSR-TM3               | Residents of Pearl Island Garden                                                              |  |
| VSR-TM4               | Visitors at Tuen Mun Promenade                                                                |  |
| VSR-TM5               | Visitors at Hong Kong Gold Coast Dolphin Square                                               |  |
| VSR-TM6               | Maritime Travelers to / from Tuen Mun Ferry Terminal                                          |  |
| VSR-TM7               | Vehicle Travelers at Tuen Mun Road                                                            |  |
| VSR-TM8               | Recreational Users of Tsing Sin Playground                                                    |  |
| VSR-TM9               | Recreational Users of Wah Fat Garden                                                          |  |
| VSR-TM10              | Travelers of Wah Fat Street                                                                   |  |
| VSR-TM11              | Hikers of MacLehose Trail Section 10                                                          |  |
| VSR-TM12              | visitors of Sam Shing Temple in Castle Peak Road – Castle Peak Bay                            |  |

| VSRs at Pillar Point (PP) |                                                                             |  |
|---------------------------|-----------------------------------------------------------------------------|--|
| VSR-PP1                   | Vehicle Travelers at Lung Mun Road                                          |  |
| VSR-PP2                   | Workers at EMSD Tuen Mun Vehicle Servicing Station and DSD Pillar Point STW |  |
| VSR-PP3                   | Workers at River Trade Terminal                                             |  |
| VSR-PP4                   | Workers at Tuen Mun Area 40                                                 |  |
| VSR-PP6                   | Recreational Users of Butterfly Beach Park                                  |  |