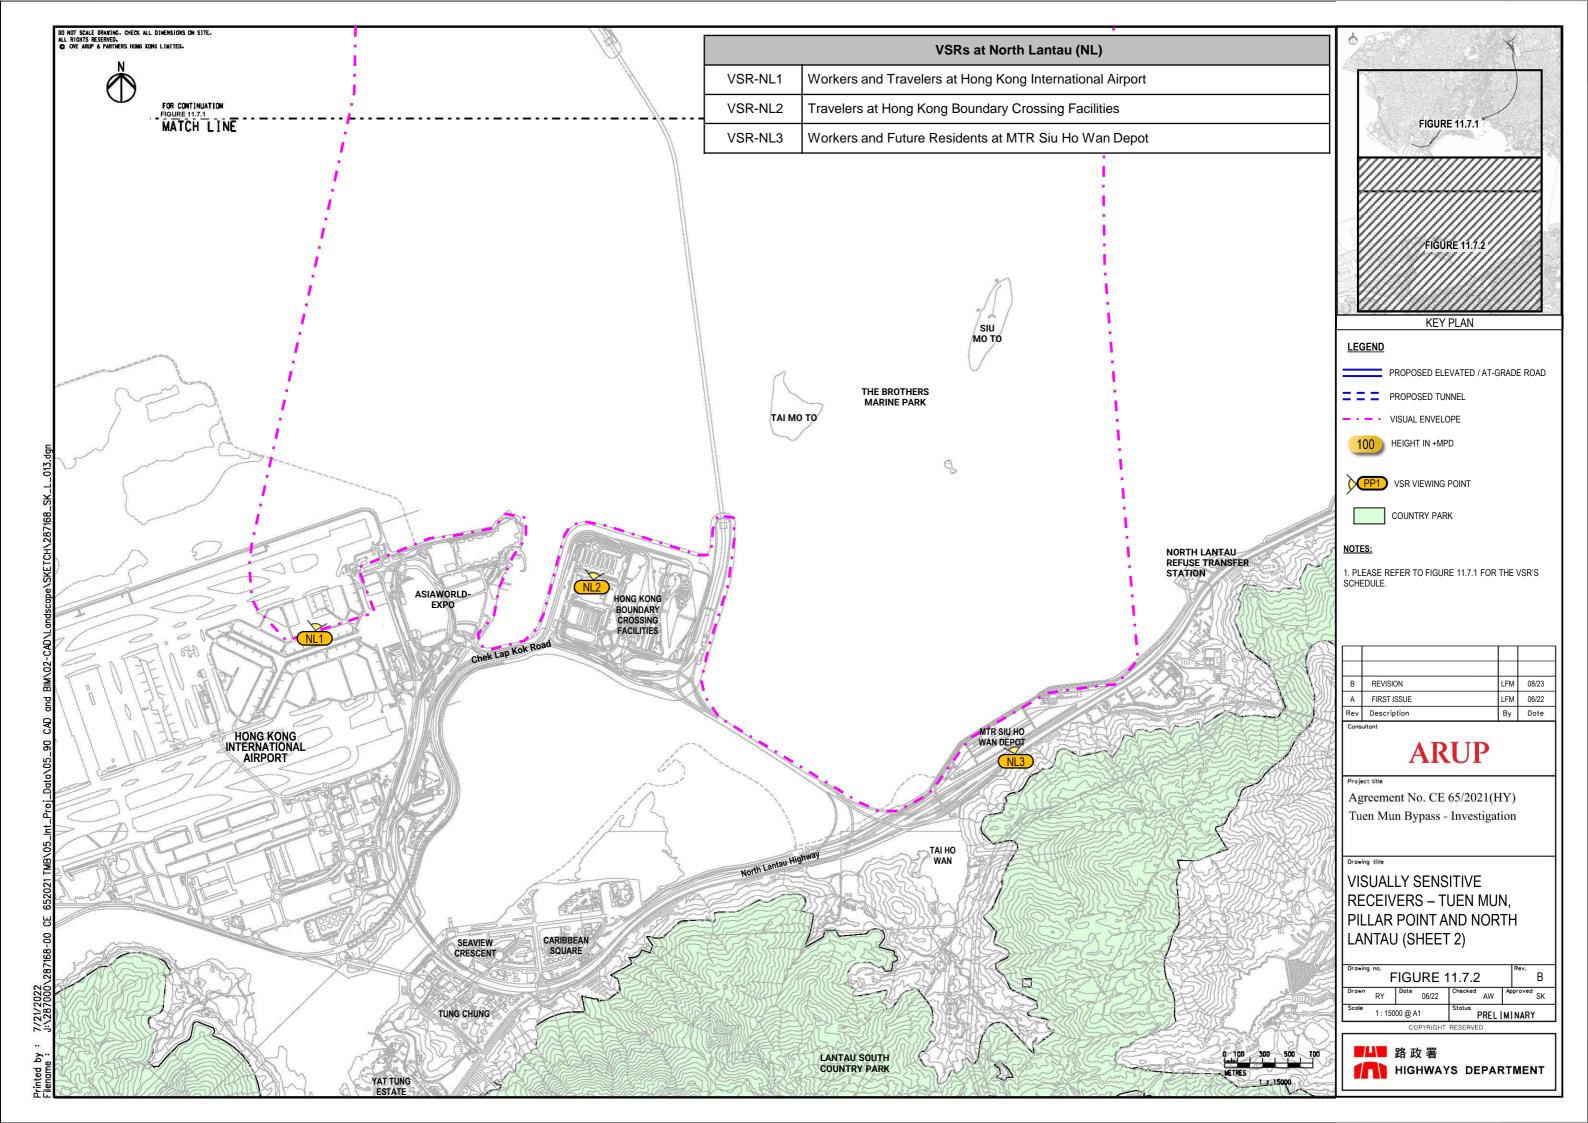

|  |

| VSRs at Pillar Point (PP) |                                                                             |  |
|---------------------------|-----------------------------------------------------------------------------|--|
| VSR-PP1                   | Vehicle Travelers at Lung Mun Road                                          |  |
| VSR-PP2                   | Workers at EMSD Tuen Mun Vehicle Servicing Station and DSD Pillar Point STW |  |
| VSR-PP3                   | Workers at River Trade Terminal                                             |  |
| VSR-PP4                   | Workers at Tuen Mun Area 40                                                 |  |
| VSR-PP6                   | Recreational Users of Butterfly Beach Park                                  |  |