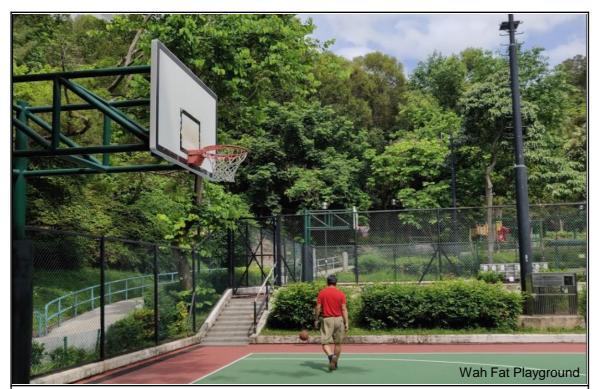

VSR-TM9 – Recreational Users of Wah Fat Garden

VSR-TM10 – Travelers of Wah Fat Street

VSR-TM11 – Hikers of MacLehose Trail Section 10

VSR-TM12 – Visitors of Sam Shing Temple in Castle Peak Road – Castle Peak Bay