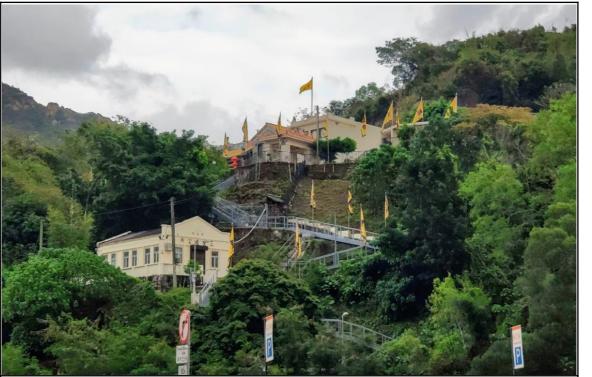

VSR-TM9 – Recreational Users of Wah Fat Garden

VSR-TM10 – Travelers of Wah Fat Street

VSR-TM11 – Hikers of MacLehose Trail Section 10

VSR-TM12 – Visitors of Sam Shing Temple in Castle Peak Road – Castle Peak Bay