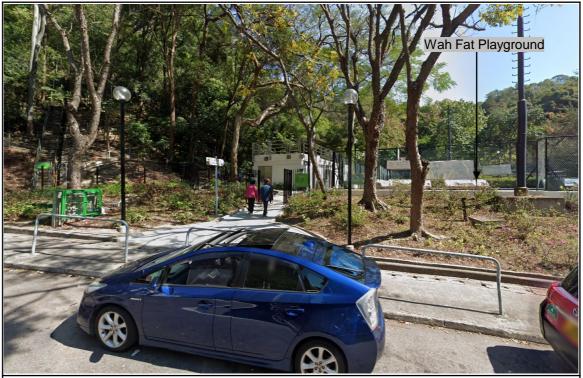

VSR-TM9 – Recreational Users of Wah Fat Garden

VSR-TM10 – Travelers of Wah Fat Street

VSR-TM11 – Hikers of MacLehose Trail Section 10

VSR-TM12 – Visitors of Sam Shing Temple in Castle Peak Road – Castle Peak Bay