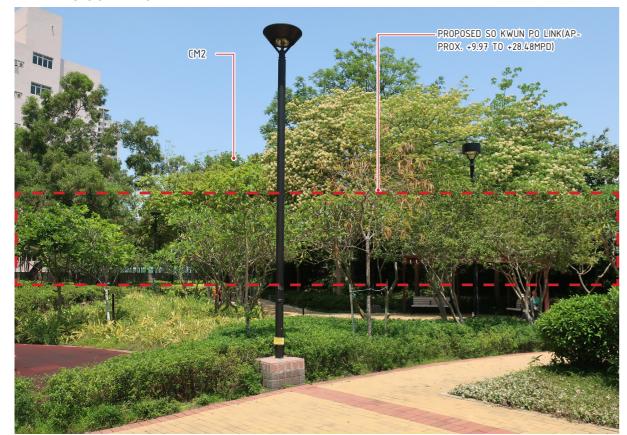

VP02 - KAT CHEUNG STREET GARDEN **EXISTING CONDITION** 

VP02 - KAT CHEUNG STREET GARDEN DAY 1 WITH MITGATION MEASURES

VP02 - KAT CHEUNG STREET GARDEN WITHOUT MITGATION MEASURES

VP02 - KAT CHEUNG STREET GARDEN YEAR 10 WITH MITGATION MEASURES

| MITIG | ATION MEASURES (CONSTRUCTION PHASE)                                | S (CONSTRUCTION PHASE) |                                                        |  |  |
|-------|--------------------------------------------------------------------|------------------------|--------------------------------------------------------|--|--|
| CM1   | CM1 Re-provisioned Cycle Track and Footpath CM5 Good Site Practice |                        | Good Site Practice                                     |  |  |
| CM2   | Preservation of Existing Vegetation                                | CM6                    | Erection of Decorative Screen Hoarding                 |  |  |
| CM3   | Transplanting of Affected Trees                                    | CM7                    | Reinstatement of Temporarily Disturbed Landscape Areas |  |  |
| CM4   | Control of Night-time Lighting Glare                               |                        |                                                        |  |  |

DRAFT ISSUE 1 BN APR 22 By Date Rev Description

Project title

AGREEMENT NO. CE 1/2021(HY) IMPROVEMENT TO SO KWUN PO INTERCHANGE -

INVESTIGATION, DESIGN AND CONSTRUCTION

PHOTOMONTAGE VIEWPOINT 02

| Drawing no. | Rev.                   |               |    |              |
|-------------|------------------------|---------------|----|--------------|
| Drawn       | Date<br>APR 2022       | Checked<br>BN | Ap | proved<br>CL |
| Scale N.T.S | Status FOR INFORMATION |               |    |              |