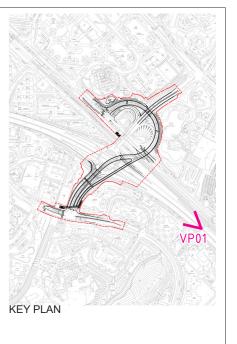

VP01 - FOOTBRIDGE AT FANLING HIGHWAY EXISTING CONDITION

VP01 - FOOTBRIDGE AT FANLING HIGHWAY DAY 1 WITH MITGATION MEASURES

VP01 - FOOTBRIDGE AT FANLING HIGHWAY WITHOUT MITGATION MEASURES

VP01 - FOOTBRIDGE AT FANLING HIGHWAY YEAR 10 WITH MITGATION MEASURES

| 0                                            | DRAFT IS  | SSUE 1                |                             | BN   | APR 22      |  |
|----------------------------------------------|-----------|-----------------------|-----------------------------|------|-------------|--|
| Rev                                          | Descrip   | tion                  |                             | Ву   | Date        |  |
| Consi                                        | ultant    | 111                   |                             |      |             |  |
| Project title AGREEMENT NO. CE 1/2021(HY)    |           |                       |                             |      |             |  |
|                                              |           |                       | /UN PO INTEI<br>AND CONSTRI |      |             |  |
|                                              | ing title | ONTAGEN               | ILIVIDOINIT                 | - 04 |             |  |
| PH                                           | OTOMO     | JN IAGE V             | IEWPOINT                    | 01   |             |  |
|                                              |           |                       |                             |      |             |  |
|                                              |           |                       |                             |      |             |  |
|                                              |           |                       |                             |      |             |  |
|                                              |           |                       |                             |      |             |  |
| Drawi                                        | ng no.    | FIGURE 9              | .8.1                        |      | 0<br>0      |  |
| Drawi                                        | ٦         | Date<br>APR 2022      | Checked<br>BN               | App  | roved<br>CL |  |
| Scale                                        | N.T.S     |                       | Status FOR INF              | ORMA | TION        |  |
|                                              |           | © COPYRIO             | HT RESERVED                 |      |             |  |
| 土木工程拓展署                                      |           |                       |                             |      |             |  |
| CIVIL ENGINEERING AND DEVELOPMENT DEPARTMENT |           |                       |                             |      |             |  |
| U                                            | בטט       | 北拓展處 / 北<br>NORTH DEV | :發展部(1)<br>ELOPMENT OF      | FICE | ,           |  |
| <b>/</b>                                     |           | NORTH DIVI            |                             |      |             |  |
|                                              |           |                       |                             |      |             |  |