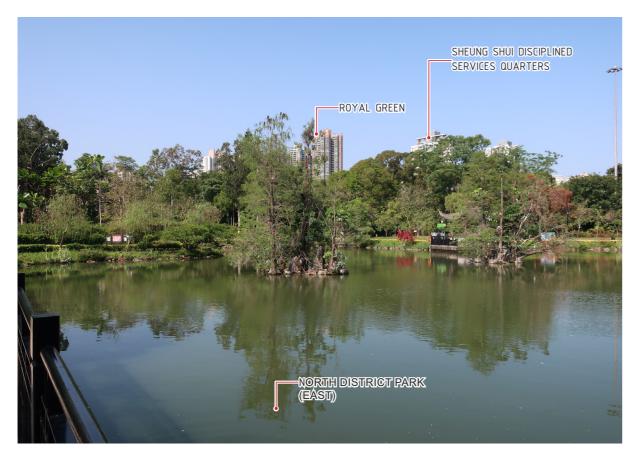

FIGURE 9.8.5

VP06 - NORTH DISTRICT PARK (VOLLEYBALL COURT) **EXISTING CONDITION** 

VP06 - NORTH DISTRICT PARK (VOLLEYBALL COURT) DAY 1 WITH MITGATION MEASURES

VP06 - NORTH DISTRICT PARK (VOLLEYBALL COURT) WITHOUT MITGATION MEASURES