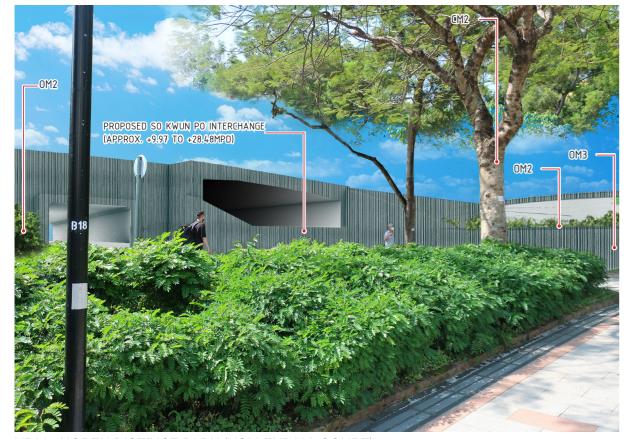

FIGURE 9.8.5

VP06 - NORTH DISTRICT PARK (VOLLEYBALL COURT) **EXISTING CONDITION** 

VP06 - NORTH DISTRICT PARK (VOLLEYBALL COURT) DAY 1 WITH MITGATION MEASURES

VP06 - NORTH DISTRICT PARK (VOLLEYBALL COURT) WITHOUT MITGATION MEASURES

VP06 - NORTH DISTRICT PARK (VOLLEYBALL COURT) YEAR 10 WITH MITGATION MEASURES

| MITIG | IGATION MEASURES (CONSTRUCTION PHASE)                                |     |                                                        |  |  |  |
|-------|----------------------------------------------------------------------|-----|--------------------------------------------------------|--|--|--|
| CM1   | Re-provisioned Cycle Track and Footpath                              | CM5 | Good Site Practice                                     |  |  |  |
| CM2   | Preservation of Existing Vegetation  Transplanting of Affected Trees |     | Erection of Decorative Screen Hoarding                 |  |  |  |
| CM3   |                                                                      |     | Reinstatement of Temporarily Disturbed Landscape Areas |  |  |  |
| CM4   | Control of Night-time Lighting Glare                                 |     |                                                        |  |  |  |