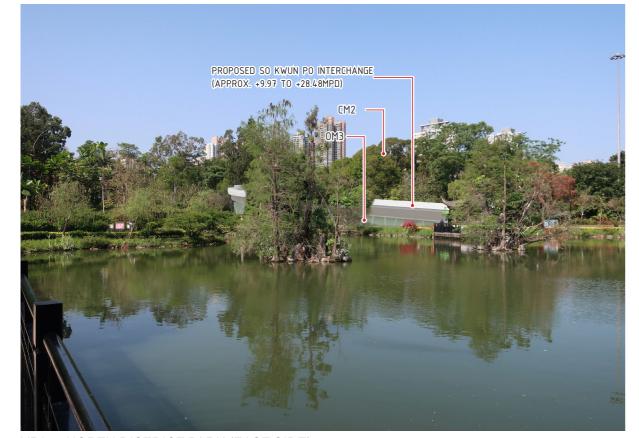

FIGURE 9.8.5

VP06 - NORTH DISTRICT PARK (VOLLEYBALL COURT) **EXISTING CONDITION** 

VP06 - NORTH DISTRICT PARK (VOLLEYBALL COURT) DAY 1 WITH MITGATION MEASURES

VP06 - NORTH DISTRICT PARK (VOLLEYBALL COURT) WITHOUT MITGATION MEASURES

VP06 - NORTH DISTRICT PARK (VOLLEYBALL COURT) YEAR 10 WITH MITGATION MEASURES

| MITIG | IGATION MEASURES (CONSTRUCTION PHASE)                                |     |                                                        |  |  |  |
|-------|----------------------------------------------------------------------|-----|--------------------------------------------------------|--|--|--|
| CM1   | Re-provisioned Cycle Track and Footpath                              | CM5 | Good Site Practice                                     |  |  |  |
| CM2   | Preservation of Existing Vegetation  Transplanting of Affected Trees |     | Erection of Decorative Screen Hoarding                 |  |  |  |
| CM3   |                                                                      |     | Reinstatement of Temporarily Disturbed Landscape Areas |  |  |  |
| CM4   | Control of Night-time Lighting Glare                                 |     |                                                        |  |  |  |

| MITIG | MITIGATION MEASURES (OPERATION PHASE)                                        |  |  |
|-------|------------------------------------------------------------------------------|--|--|
| 0M1   | Compensatory Tree Planting                                                   |  |  |
| OM2   | Roadside Planting                                                            |  |  |
| 0M3   | Aesthetically pleasing design for carriageways and other highways structures |  |  |
| 0M4   | Provision of Aesthetic Pleasing Treatment on Noise Barriers                  |  |  |

| 0   | DRAFT ISSUE 1 | BN | APR 2 |
|-----|---------------|----|-------|
| Rev | Description   | Ву | Date  |
|     | 1151)         |    |       |

IMPROVEMENT TO SO KWUN PO INTERCHANGE -INVESTIGATION, DESIGN AND CONSTRUCTION

PHOTOMONTAGE VIEWPOINT 06

| Drawing no. | FIGURE 9         | 9.8.6 Rev. 0    |     |              |  |
|-------------|------------------|-----------------|-----|--------------|--|
| Drawn       | Date<br>APR 2022 | Checked<br>BN   | Ap  | proved<br>CL |  |
| Scale N.T.S |                  | Status FOR INFO | DRM | 1ATION       |  |