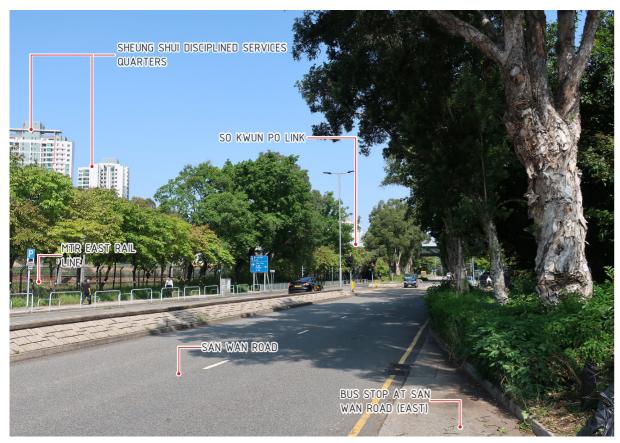

VP09 - BUS STOP AT SAN WAN ROAD (EAST) **EXISTING CONDITION** 

VP09 - BUS STOP AT SAN WAN ROAD (EAST) DAY 1 WITH MITGATION MEASURES

VP09 - BUS STOP AT SAN WAN ROAD (EAST) WITHOUT MITGATION MEASURES

VP09 - BUS STOP AT SAN WAN ROAD (EAST) YEAR 10 WITH MITGATION MEASURES