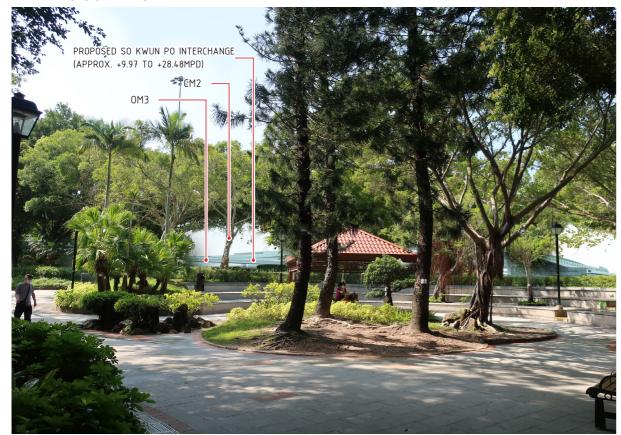

VP08 - NORTH DISTRICT PARK (WEST SIDE) **EXISTING CONDITION** 

VP08 - NORTH DISTRICT PARK (WEST SIDE) DAY 1 WITH MITGATION MEASURES

VP08 - NORTH DISTRICT PARK (WEST SIDE) WITHOUT MITGATION MEASURES

VP08 - NORTH DISTRICT PARK (WEST SIDE) YEAR 10 WITH MITGATION MEASURES

| MITIG | MITIGATION MEASURES (CONSTRUCTION PHASE) |     |                                                        |  |  |  |
|-------|------------------------------------------|-----|--------------------------------------------------------|--|--|--|
| CM1   | Re-provisioned Cycle Track and Footpath  | CM5 | Good Site Practice                                     |  |  |  |
| CM2   | Preservation of Existing Vegetation      | CM6 | Erection of Decorative Screen Hoarding                 |  |  |  |
| CM3   | Transplanting of Affected Trees          | CM7 | Reinstatement of Temporarily Disturbed Landscape Areas |  |  |  |
| CM4   | Control of Night-time Lighting Glare     |     |                                                        |  |  |  |

| MITIG | MITIGATION MEASURES (OPERATION PHASE)                                        |  |  |  |  |  |
|-------|------------------------------------------------------------------------------|--|--|--|--|--|
| 0M1   | Compensatory Tree Planting                                                   |  |  |  |  |  |
| OM2   | OM2 Roadside Planting                                                        |  |  |  |  |  |
| 0M3   | Aesthetically pleasing design for carriageways and other highways structures |  |  |  |  |  |
| 0M4   | Provision of Aesthetic Pleasing Treatment on Noise Barriers                  |  |  |  |  |  |

| 0   | DRAFT ISSUE 1 | BN | APR 22 |
|-----|---------------|----|--------|
| Rev | Description   | Ву | Date   |

IMPROVEMENT TO SO KWUN PO INTERCHANGE -INVESTIGATION, DESIGN AND CONSTRUCTION

PHOTOMONTAGE VIEWPOINT 08

|     | browing no. | 0                              |                        |                |  |
|-----|-------------|--------------------------------|------------------------|----------------|--|
|     | Drawn       | Drawn Date APR 2022 Checked BN |                        | Approved<br>CL |  |
|     | Scale N.T.S |                                | Status FOR INFORMATION |                |  |
| - 1 |             | 0                              |                        |                |  |