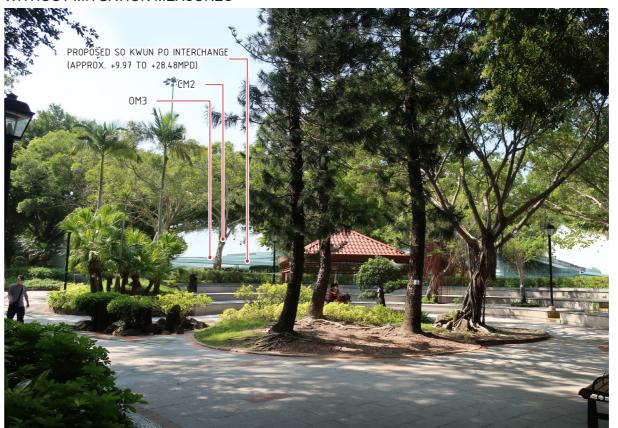

VP08 - NORTH DISTRICT PARK (WEST SIDE) **EXISTING CONDITION** 

VP08 - NORTH DISTRICT PARK (WEST SIDE) DAY 1 WITH MITGATION MEASURES

VP08 - NORTH DISTRICT PARK (WEST SIDE) WITHOUT MITGATION MEASURES

VP08 - NORTH DISTRICT PARK (WEST SIDE) YEAR 10 WITH MITGATION MEASURES

| MITIG | MITIGATION MEASURES (CONSTRUCTION PHASE) |     |                                                        |  |  |  |
|-------|------------------------------------------|-----|--------------------------------------------------------|--|--|--|
| CM1   | Re-provisioned Cycle Track and Footpath  | CM5 | Good Site Practice                                     |  |  |  |
| CM2   | Preservation of Existing Vegetation      | CM6 | Erection of Decorative Screen Hoarding                 |  |  |  |
| CM3   | Transplanting of Affected Trees          | CM7 | Reinstatement of Temporarily Disturbed Landscape Areas |  |  |  |
| CM4   | Control of Night-time Lighting Glare     |     |                                                        |  |  |  |

| MITIG | MITIGATION MEASURES (OPERATION PHASE)                                        |  |  |  |  |  |
|-------|------------------------------------------------------------------------------|--|--|--|--|--|
| 0M1   | Compensatory Tree Planting                                                   |  |  |  |  |  |
| OM2   | OM2 Roadside Planting                                                        |  |  |  |  |  |
| 0M3   | Aesthetically pleasing design for carriageways and other highways structures |  |  |  |  |  |
| 0M4   | Provision of Aesthetic Pleasing Treatment on Noise Barriers                  |  |  |  |  |  |

| 0   | DRAFT ISSUE 1 | BN | APR 22 |
|-----|---------------|----|--------|
| Rev | Description   | Ву | Date   |

IMPROVEMENT TO SO KWUN PO INTERCHANGE -INVESTIGATION, DESIGN AND CONSTRUCTION

PHOTOMONTAGE VIEWPOINT 08

|     | browing no. | 0                              |                        |                |  |
|-----|-------------|--------------------------------|------------------------|----------------|--|
|     | Drawn       | Drawn Date APR 2022 Checked BN |                        | Approved<br>CL |  |
|     | Scale N.T.S |                                | Status FOR INFORMATION |                |  |
| - 1 |             | 0                              |                        |                |  |