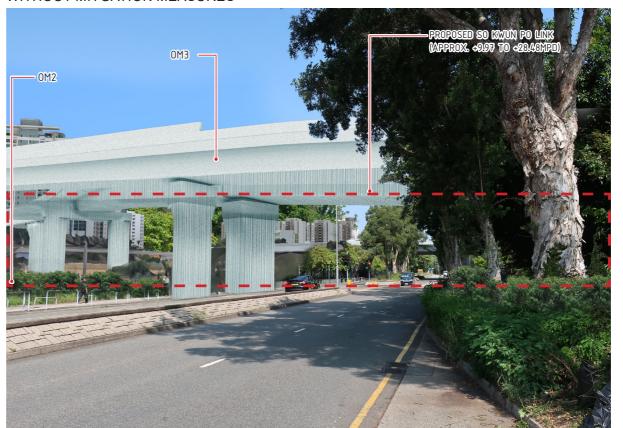

VP09 - BUS STOP AT SAN WAN ROAD (EAST) **EXISTING CONDITION** 

VP09 - BUS STOP AT SAN WAN ROAD (EAST) DAY 1 WITH MITGATION MEASURES

VP09 - BUS STOP AT SAN WAN ROAD (EAST) WITHOUT MITGATION MEASURES

VP09 - BUS STOP AT SAN WAN ROAD (EAST) YEAR 10 WITH MITGATION MEASURES

| MITIGATION MEASURES (CONSTRUCTION PHASE) |                                         |     |                                                        |  |  |
|------------------------------------------|-----------------------------------------|-----|--------------------------------------------------------|--|--|
| CM1                                      | Re-provisioned Cycle Track and Footpath | CM5 | Good Site Practice                                     |  |  |
| CM2                                      | Preservation of Existing Vegetation     | CM6 | Erection of Decorative Screen Hoarding                 |  |  |
| CM3                                      | Transplanting of Affected Trees         | CM7 | Reinstatement of Temporarily Disturbed Landscape Areas |  |  |
| CM4                                      | Control of Night-time Lighting Glare    |     |                                                        |  |  |

| MITIG | MITIGATION MEASURES (OPERATION PHASE)                                        |  |  |  |  |  |
|-------|------------------------------------------------------------------------------|--|--|--|--|--|
| 0M1   | Compensatory Tree Planting                                                   |  |  |  |  |  |
| OM2   | OM2 Roadside Planting                                                        |  |  |  |  |  |
| 0M3   | Aesthetically pleasing design for carriageways and other highways structures |  |  |  |  |  |
| 0M4   | Provision of Aesthetic Pleasing Treatment on Noise Barriers                  |  |  |  |  |  |