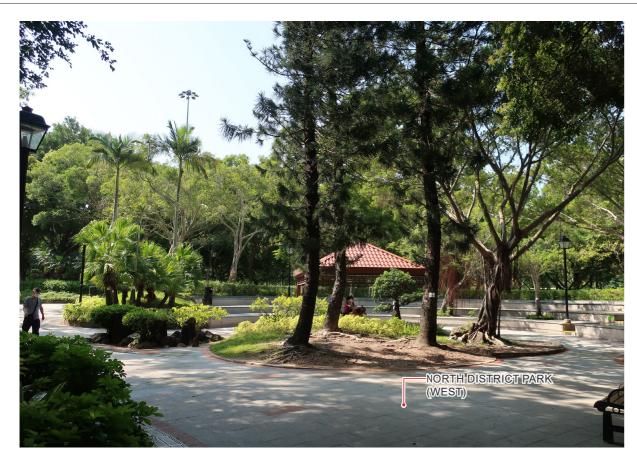

VP08 - NORTH DISTRICT PARK (WEST SIDE) **EXISTING CONDITION** 

VP08 - NORTH DISTRICT PARK (WEST SIDE) DAY 1 WITH MITGATION MEASURES

VP08 - NORTH DISTRICT PARK (WEST SIDE) WITHOUT MITGATION MEASURES

VP08 - NORTH DISTRICT PARK (WEST SIDE) YEAR 10 WITH MITGATION MEASURES