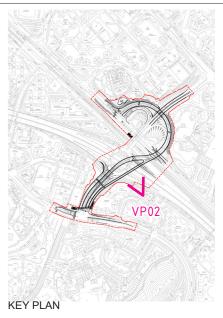

VP02 - KAT CHEUNG STREET GARDEN **EXISTING CONDITION** 

VP02 - KAT CHEUNG STREET GARDEN DAY 1 WITH MITGATION MEASURES

VP02 - KAT CHEUNG STREET GARDEN WITHOUT MITGATION MEASURES

VP02 - KAT CHEUNG STREET GARDEN YEAR 10 WITH MITGATION MEASURES

DRAFT ISSUE 1 BN APR 22 By Date Rev Description

Project title

AGREEMENT NO. CE 1/2021(HY) IMPROVEMENT TO SO KWUN PO INTERCHANGE -

INVESTIGATION, DESIGN AND CONSTRUCTION

PHOTOMONTAGE VIEWPOINT 02

| Drawing no. | Rev.                   |               |    |              |
|-------------|------------------------|---------------|----|--------------|
| Drawn       | Date<br>APR 2022       | Checked<br>BN | Ap | proved<br>CL |
| Scale N.T.S | Status FOR INFORMATION |               |    |              |