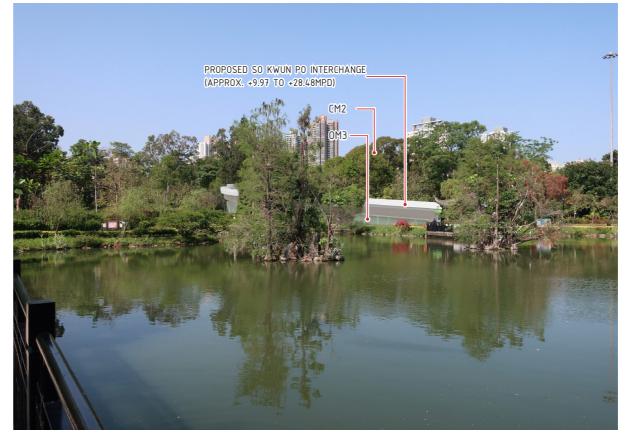

VP07 - NORTH DISTRICT PARK (EAST SIDE) EXISTING CONDITION

VP07 - NORTH DISTRICT PARK (EAST SIDE) DAY 1 WITH MITGATION MEASURES

VP07 - NORTH DISTRICT PARK (EAST SIDE) WITHOUT MITGATION MEASURES

VP07 - NORTH DISTRICT PARK (EAST SIDE) YEAR 10 WITH MITGATION MEASURES

| MITIG | MITIGATION MEASURES (CONSTRUCTION PHASE) |     |                                                        |  |  |  |
|-------|------------------------------------------|-----|--------------------------------------------------------|--|--|--|
| CM1   | Re-provisioned Cycle Track and Footpath  |     | Good Site Practice                                     |  |  |  |
| CM2   | Preservation of Existing Vegetation      | CM6 | Erection of Decorative Screen Hoarding                 |  |  |  |
| CM3   | M3 Transplanting of Affected Trees       |     | Reinstatement of Temporarily Disturbed Landscape Areas |  |  |  |
| CM4   | Control of Night-time Lighting Glare     |     |                                                        |  |  |  |

| MITIG | MITIGATION MEASURES (OPERATION PHASE)                                        |  |  |  |
|-------|------------------------------------------------------------------------------|--|--|--|
| 0M1   | Compensatory Tree Planting                                                   |  |  |  |
| OM2   | Roadside Planting                                                            |  |  |  |
| 0M3   | Aesthetically pleasing design for carriageways and other highways structures |  |  |  |
| 0M4   | Provision of Aesthetic Pleasing Treatment on Noise Barriers                  |  |  |  |