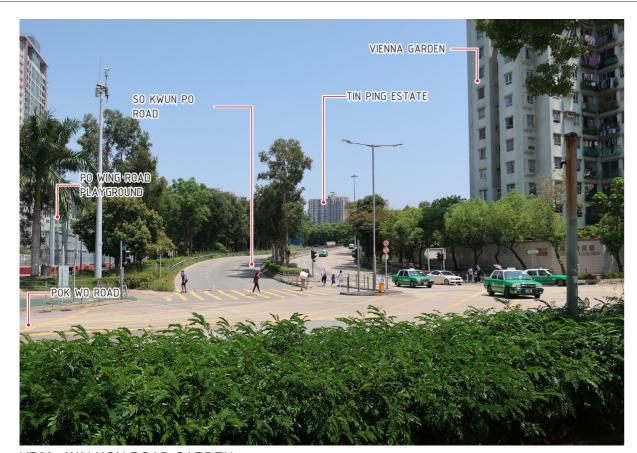

VP02 - KAT CHEUNG STREET GARDEN **EXISTING CONDITION** 

VP02 - KAT CHEUNG STREET GARDEN DAY 1 WITH MITGATION MEASURES

VP02 - KAT CHEUNG STREET GARDEN WITHOUT MITGATION MEASURES

VP02 - KAT CHEUNG STREET GARDEN YEAR 10 WITH MITGATION MEASURES

DRAFT ISSUE 1 BN APR 22 By Date Rev Description

Project title

AGREEMENT NO. CE 1/2021(HY) IMPROVEMENT TO SO KWUN PO INTERCHANGE -

INVESTIGATION, DESIGN AND CONSTRUCTION

PHOTOMONTAGE VIEWPOINT 02

| Drawing no. | Rev.                   |               |    |              |
|-------------|------------------------|---------------|----|--------------|
| Drawn       | Date<br>APR 2022       | Checked<br>BN | Ap | proved<br>CL |
| Scale N.T.S | Status FOR INFORMATION |               |    |              |