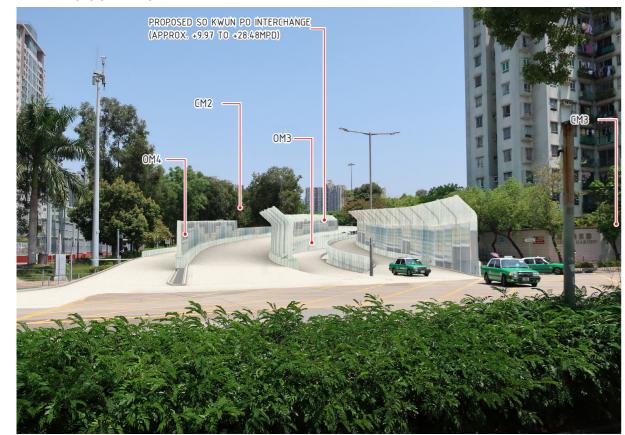

VP02 - KAT CHEUNG STREET GARDEN **EXISTING CONDITION** 

VP02 - KAT CHEUNG STREET GARDEN DAY 1 WITH MITGATION MEASURES

VP02 - KAT CHEUNG STREET GARDEN WITHOUT MITGATION MEASURES

VP02 - KAT CHEUNG STREET GARDEN YEAR 10 WITH MITGATION MEASURES

| MITIG | ATION MEASURES (CONSTRUCTION PHASE)                                | S (CONSTRUCTION PHASE) |                                                        |  |  |
|-------|--------------------------------------------------------------------|------------------------|--------------------------------------------------------|--|--|
| CM1   | CM1 Re-provisioned Cycle Track and Footpath CM5 Good Site Practice |                        | Good Site Practice                                     |  |  |
| CM2   | Preservation of Existing Vegetation                                | CM6                    | Erection of Decorative Screen Hoarding                 |  |  |
| CM3   | Transplanting of Affected Trees                                    | CM7                    | Reinstatement of Temporarily Disturbed Landscape Areas |  |  |
| CM4   | Control of Night-time Lighting Glare                               |                        |                                                        |  |  |

| MITIG | MITIGATION MEASURES (OPERATION PHASE)                                        |  |  |  |  |
|-------|------------------------------------------------------------------------------|--|--|--|--|
| 0M1   | OM1 Compensatory Tree Planting                                               |  |  |  |  |
| OM2   | Roadside Planting                                                            |  |  |  |  |
| 0M3   | Aesthetically pleasing design for carriageways and other highways structures |  |  |  |  |
| 0M4   | Provision of Aesthetic Pleasing Treatment on Noise Barriers                  |  |  |  |  |

DRAFT ISSUE 1 BN APR 22 By Date Rev Description

Project title

AGREEMENT NO. CE 1/2021(HY) IMPROVEMENT TO SO KWUN PO INTERCHANGE -

INVESTIGATION, DESIGN AND CONSTRUCTION

PHOTOMONTAGE VIEWPOINT 02

| Drawing no. | Rev.                   |               |    |              |
|-------------|------------------------|---------------|----|--------------|
| Drawn       | Date<br>APR 2022       | Checked<br>BN | Ap | proved<br>CL |
| Scale N.T.S | Status FOR INFORMATION |               |    |              |