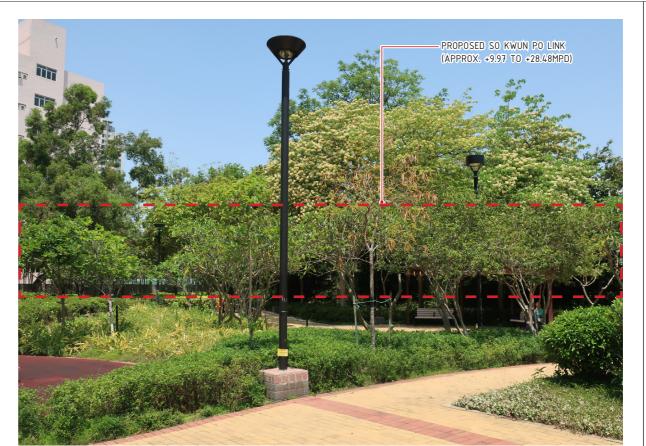

VP02 - KAT CHEUNG STREET GARDEN **EXISTING CONDITION** 

VP02 - KAT CHEUNG STREET GARDEN DAY 1 WITH MITGATION MEASURES

VP02 - KAT CHEUNG STREET GARDEN WITHOUT MITGATION MEASURES

VP02 - KAT CHEUNG STREET GARDEN YEAR 10 WITH MITGATION MEASURES

DRAFT ISSUE 1 BN APR 22 By Date Rev Description

Project title

AGREEMENT NO. CE 1/2021(HY) IMPROVEMENT TO SO KWUN PO INTERCHANGE -

INVESTIGATION, DESIGN AND CONSTRUCTION

PHOTOMONTAGE VIEWPOINT 02

| Drawing no. | Rev.                   |               |    |              |
|-------------|------------------------|---------------|----|--------------|
| Drawn       | Date<br>APR 2022       | Checked<br>BN | Ap | proved<br>CL |
| Scale N.T.S | Status FOR INFORMATION |               |    |              |