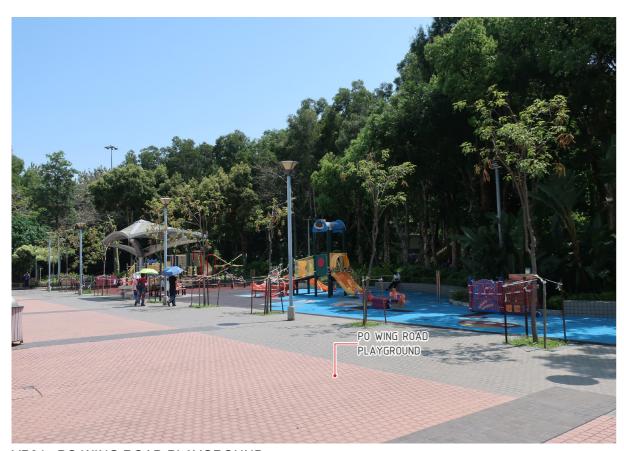

VP04 - PO WING ROAD PLAYGROUND **EXISTING CONDITION** 

VP04 - PO WING ROAD PLAYGROUND DAY 1 WITH MITGATION MEASURES

VP04 - PO WING ROAD PLAYGROUND WITHOUT MITGATION MEASURES

VP04 - PO WING ROAD PLAYGROUND YEAR 10 WITH MITGATION MEASURES

| MITIG | GATION MEASURES (CONSTRUCTION PHASE)    |     |                                                        |  |
|-------|-----------------------------------------|-----|--------------------------------------------------------|--|
| CM1   | Re-provisioned Cycle Track and Footpath | CM5 | Good Site Practice                                     |  |
| CM2   | Preservation of Existing Vegetation     | CM6 | Erection of Decorative Screen Hoarding                 |  |
| CM3   | Transplanting of Affected Trees         | CM7 | Reinstatement of Temporarily Disturbed Landscape Areas |  |
| CM4   | Control of Night-time Lighting Glare    |     |                                                        |  |

| MITIG | MITIGATION MEASURES (OPERATION PHASE)                                        |  |  |  |  |
|-------|------------------------------------------------------------------------------|--|--|--|--|
| 0M1   | OM1 Compensatory Tree Planting                                               |  |  |  |  |
| OM2   | Roadside Planting                                                            |  |  |  |  |
| 0M3   | Aesthetically pleasing design for carriageways and other highways structures |  |  |  |  |
| 0M4   | Provision of Aesthetic Pleasing Treatment on Noise Barriers                  |  |  |  |  |