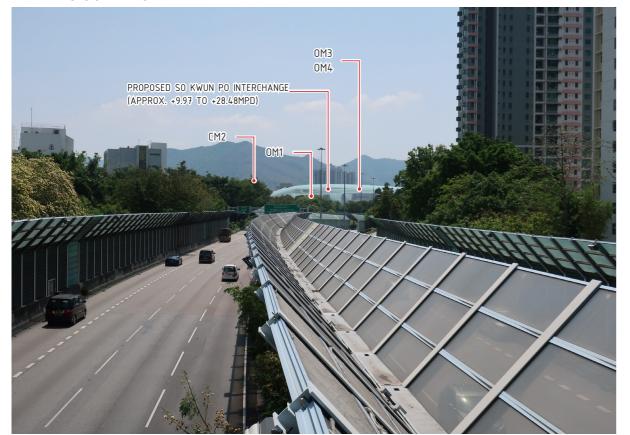

| MITIG | TIGATION MEASURES (CONSTRUCTION PHASE)  |     |                                                        |  |  |
|-------|-----------------------------------------|-----|--------------------------------------------------------|--|--|
| CM1   | Re-provisioned Cycle Track and Footpath | CM5 | Good Site Practice                                     |  |  |
| CM2   | Preservation of Existing Vegetation     | CM6 | Erection of Decorative Screen Hoarding                 |  |  |
| CM3   | Transplanting of Affected Trees         | CM7 | Reinstatement of Temporarily Disturbed Landscape Areas |  |  |
| CM4   | Control of Night-time Lighting Glare    |     |                                                        |  |  |

| MITIG | NITIGATION MEASURES (OPERATION PHASE)                                        |  |  |  |  |
|-------|------------------------------------------------------------------------------|--|--|--|--|
| 0M1   | OM1 Compensatory Tree Planting OM2 Roadside Planting                         |  |  |  |  |
| OM2   |                                                                              |  |  |  |  |
| 0M3   | Aesthetically pleasing design for carriageways and other highways structures |  |  |  |  |
| 0M4   | Provision of Aesthetic Pleasing Treatment on Noise Barriers                  |  |  |  |  |

| 0                                            | DRAFT IS  | SSUE 1                |                             | BN   | APR 22      |  |
|----------------------------------------------|-----------|-----------------------|-----------------------------|------|-------------|--|
| Rev                                          | Descrip   | tion                  |                             | Ву   | Date        |  |
| Consi                                        | ultant    | 111                   |                             |      |             |  |
| Project title AGREEMENT NO. CE 1/2021(HY)    |           |                       |                             |      |             |  |
|                                              |           |                       | /UN PO INTEI<br>AND CONSTRI |      |             |  |
|                                              | ing title | ONTAGEN               | ILIVIDOINIT                 | - 04 |             |  |
| PH                                           | OTOMO     | JN IAGE V             | IEWPOINT                    | 01   |             |  |
|                                              |           |                       |                             |      |             |  |
|                                              |           |                       |                             |      |             |  |
|                                              |           |                       |                             |      |             |  |
|                                              |           |                       |                             |      |             |  |
| Drawi                                        | ng no.    | FIGURE 9              | .8.1                        |      | 0<br>0      |  |
| Drawi                                        | ٦         | Date<br>APR 2022      | Checked<br>BN               | App  | roved<br>CL |  |
| Scale                                        | N.T.S     |                       | Status FOR INF              | ORMA | TION        |  |
|                                              |           | © COPYRIO             | HT RESERVED                 |      |             |  |
| 土木工程拓展署                                      |           |                       |                             |      |             |  |
| CIVIL ENGINEERING AND DEVELOPMENT DEPARTMENT |           |                       |                             |      |             |  |
| U                                            | בטט       | 北拓展處 / 北<br>NORTH DEV | :發展部(1)<br>ELOPMENT OF      | FICE | ,           |  |
| <b>/</b>                                     |           | NORTH DIVI            |                             |      |             |  |
|                                              |           |                       |                             |      |             |  |