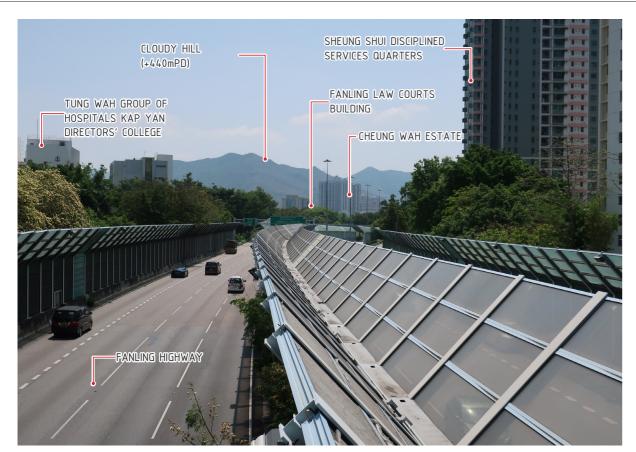

VP01 - FOOTBRIDGE AT FANLING HIGHWAY EXISTING CONDITION

VP01 - FOOTBRIDGE AT FANLING HIGHWAY DAY 1 WITH MITGATION MEASURES

VP01 - FOOTBRIDGE AT FANLING HIGHWAY WITHOUT MITGATION MEASURES

VP01 - FOOTBRIDGE AT FANLING HIGHWAY YEAR 10 WITH MITGATION MEASURES

| MITIG | TIGATION MEASURES (CONSTRUCTION PHASE)  |     |                                                        |  |  |
|-------|-----------------------------------------|-----|--------------------------------------------------------|--|--|
| CM1   | Re-provisioned Cycle Track and Footpath | CM5 | Good Site Practice                                     |  |  |
| CM2   | Preservation of Existing Vegetation     | CM6 | Erection of Decorative Screen Hoarding                 |  |  |
| CM3   | Transplanting of Affected Trees         | CM7 | Reinstatement of Temporarily Disturbed Landscape Areas |  |  |
| CM4   | Control of Night-time Lighting Glare    |     |                                                        |  |  |

| MITIG | NITIGATION MEASURES (OPERATION PHASE)                                        |  |  |  |  |
|-------|------------------------------------------------------------------------------|--|--|--|--|
| 0M1   | OM1 Compensatory Tree Planting OM2 Roadside Planting                         |  |  |  |  |
| OM2   |                                                                              |  |  |  |  |
| 0M3   | Aesthetically pleasing design for carriageways and other highways structures |  |  |  |  |
| 0M4   | Provision of Aesthetic Pleasing Treatment on Noise Barriers                  |  |  |  |  |

| 0                                            | DRAFT IS  | SSUE 1                |                             | BN   | APR 22      |  |
|----------------------------------------------|-----------|-----------------------|-----------------------------|------|-------------|--|
| Rev                                          | Descrip   | tion                  |                             | Ву   | Date        |  |
| Consi                                        | ultant    | 111                   |                             |      |             |  |
| Project title AGREEMENT NO. CE 1/2021(HY)    |           |                       |                             |      |             |  |
|                                              |           |                       | /UN PO INTEI<br>AND CONSTRI |      |             |  |
|                                              | ing title | ONTAGEN               | ILIVIDOINIT                 | - 04 |             |  |
| PH                                           | OTOMO     | JN IAGE V             | IEWPOINT                    | 01   |             |  |
|                                              |           |                       |                             |      |             |  |
|                                              |           |                       |                             |      |             |  |
|                                              |           |                       |                             |      |             |  |
|                                              |           |                       |                             |      |             |  |
| Drawi                                        | ng no.    | FIGURE 9              | .8.1                        |      | 0<br>0      |  |
| Drawi                                        | ٦         | Date<br>APR 2022      | Checked<br>BN               | App  | roved<br>CL |  |
| Scale                                        | N.T.S     |                       | Status FOR INF              | ORMA | TION        |  |
|                                              |           | © COPYRIO             | HT RESERVED                 |      |             |  |
| 土木工程拓展署                                      |           |                       |                             |      |             |  |
| CIVIL ENGINEERING AND DEVELOPMENT DEPARTMENT |           |                       |                             |      |             |  |
| U                                            | בטט       | 北拓展處 / 北<br>NORTH DEV | :發展部(1)<br>ELOPMENT OF      | FICE | ,           |  |
| <b>/</b>                                     |           | NORTH DIVI            |                             |      |             |  |
|                                              |           |                       |                             |      |             |  |