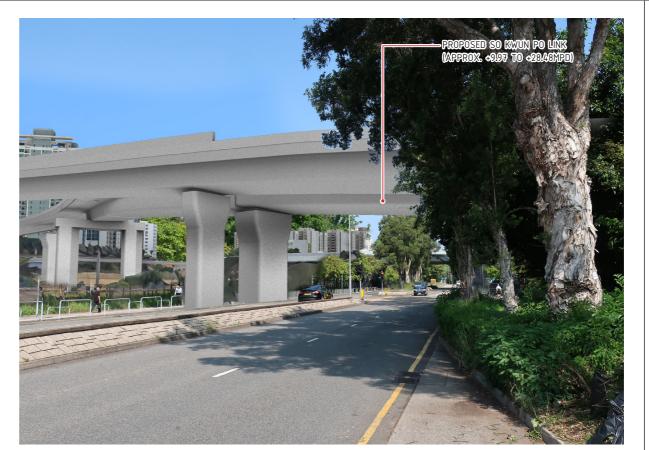

VP09 - BUS STOP AT SAN WAN ROAD (EAST) **EXISTING CONDITION** 

VP09 - BUS STOP AT SAN WAN ROAD (EAST) DAY 1 WITH MITGATION MEASURES

VP09 - BUS STOP AT SAN WAN ROAD (EAST) WITHOUT MITGATION MEASURES

VP09 - BUS STOP AT SAN WAN ROAD (EAST) YEAR 10 WITH MITGATION MEASURES