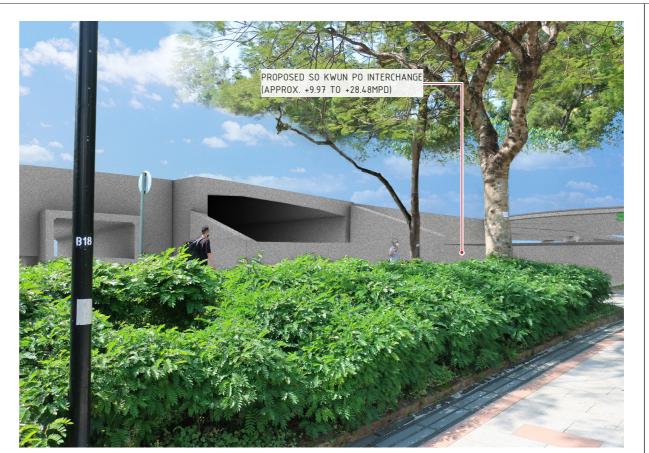

VP06 - NORTH DISTRICT PARK (VOLLEYBALL COURT) YEAR 10 WITH MITGATION MEASURES

| MITIG | IGATION MEASURES (CONSTRUCTION PHASE)                                |     |                                                        |  |  |  |
|-------|----------------------------------------------------------------------|-----|--------------------------------------------------------|--|--|--|
| CM1   | Re-provisioned Cycle Track and Footpath                              | CM5 | Good Site Practice                                     |  |  |  |
| CM2   | Preservation of Existing Vegetation  Transplanting of Affected Trees |     | Erection of Decorative Screen Hoarding                 |  |  |  |
| CM3   |                                                                      |     | Reinstatement of Temporarily Disturbed Landscape Areas |  |  |  |
| CM4   | Control of Night-time Lighting Glare                                 |     |                                                        |  |  |  |