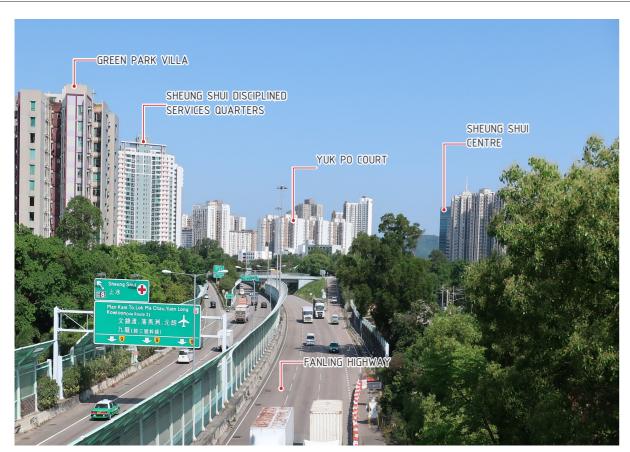

VP01 - FOOTBRIDGE AT FANLING HIGHWAY EXISTING CONDITION

VP01 - FOOTBRIDGE AT FANLING HIGHWAY DAY 1 WITH MITGATION MEASURES

VP01 - FOOTBRIDGE AT FANLING HIGHWAY WITHOUT MITGATION MEASURES

VP01 - FOOTBRIDGE AT FANLING HIGHWAY YEAR 10 WITH MITGATION MEASURES

| MITIG | TIGATION MEASURES (CONSTRUCTION PHASE)  |     |                                                        |  |  |
|-------|-----------------------------------------|-----|--------------------------------------------------------|--|--|
| CM1   | Re-provisioned Cycle Track and Footpath | CM5 | Good Site Practice                                     |  |  |
| CM2   | Preservation of Existing Vegetation     | CM6 | Erection of Decorative Screen Hoarding                 |  |  |
| CM3   | Transplanting of Affected Trees         | CM7 | Reinstatement of Temporarily Disturbed Landscape Areas |  |  |
| CM4   | Control of Night-time Lighting Glare    |     |                                                        |  |  |

| MITIG | NITIGATION MEASURES (OPERATION PHASE)                                        |  |  |  |  |
|-------|------------------------------------------------------------------------------|--|--|--|--|
| 0M1   | OM1 Compensatory Tree Planting OM2 Roadside Planting                         |  |  |  |  |
| OM2   |                                                                              |  |  |  |  |
| 0M3   | Aesthetically pleasing design for carriageways and other highways structures |  |  |  |  |
| 0M4   | Provision of Aesthetic Pleasing Treatment on Noise Barriers                  |  |  |  |  |

| 0                                            | DRAFT IS  | SSUE 1                |                             | BN   | APR 22      |  |
|----------------------------------------------|-----------|-----------------------|-----------------------------|------|-------------|--|
| Rev                                          | Descrip   | tion                  |                             | Ву   | Date        |  |
| Consi                                        | ultant    | 111                   |                             |      |             |  |
| Project title AGREEMENT NO. CE 1/2021(HY)    |           |                       |                             |      |             |  |
|                                              |           |                       | /UN PO INTEI<br>AND CONSTRI |      |             |  |
|                                              | ing title | ONTAGEN               | ILIVIDOINIT                 | - 04 |             |  |
| PH                                           | OTOMO     | JN IAGE V             | IEWPOINT                    | 01   |             |  |
|                                              |           |                       |                             |      |             |  |
|                                              |           |                       |                             |      |             |  |
|                                              |           |                       |                             |      |             |  |
|                                              |           |                       |                             |      |             |  |
| Drawi                                        | ng no.    | FIGURE 9              | .8.1                        |      | 0<br>0      |  |
| Drawi                                        | ٦         | Date<br>APR 2022      | Checked<br>BN               | App  | roved<br>CL |  |
| Scale                                        | N.T.S     |                       | Status FOR INF              | ORMA | TION        |  |
|                                              |           | © COPYRIO             | HT RESERVED                 |      |             |  |
| 土木工程拓展署                                      |           |                       |                             |      |             |  |
| CIVIL ENGINEERING AND DEVELOPMENT DEPARTMENT |           |                       |                             |      |             |  |
| U                                            | בטט       | 北拓展處 / 北<br>NORTH DEV | :發展部(1)<br>ELOPMENT OF      | FICE | ,           |  |
| <b>/</b>                                     |           | NORTH DIVI            |                             |      |             |  |
|                                              |           |                       |                             |      |             |  |