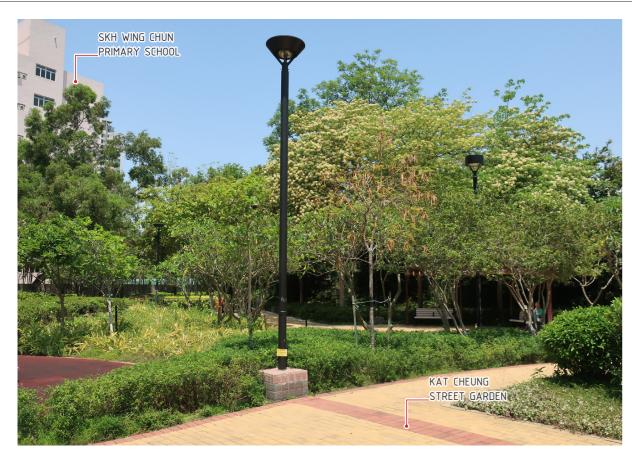

VP02 - KAT CHEUNG STREET GARDEN **EXISTING CONDITION** 

VP02 - KAT CHEUNG STREET GARDEN DAY 1 WITH MITGATION MEASURES

VP02 - KAT CHEUNG STREET GARDEN WITHOUT MITGATION MEASURES

VP02 - KAT CHEUNG STREET GARDEN YEAR 10 WITH MITGATION MEASURES

DRAFT ISSUE 1 BN APR 22 By Date Rev Description

Project title

AGREEMENT NO. CE 1/2021(HY) IMPROVEMENT TO SO KWUN PO INTERCHANGE -

INVESTIGATION, DESIGN AND CONSTRUCTION

PHOTOMONTAGE VIEWPOINT 02

| Drawing no. | Rev.                   |               |    |              |
|-------------|------------------------|---------------|----|--------------|
| Drawn       | Date<br>APR 2022       | Checked<br>BN | Ap | proved<br>CL |
| Scale N.T.S | Status FOR INFORMATION |               |    |              |