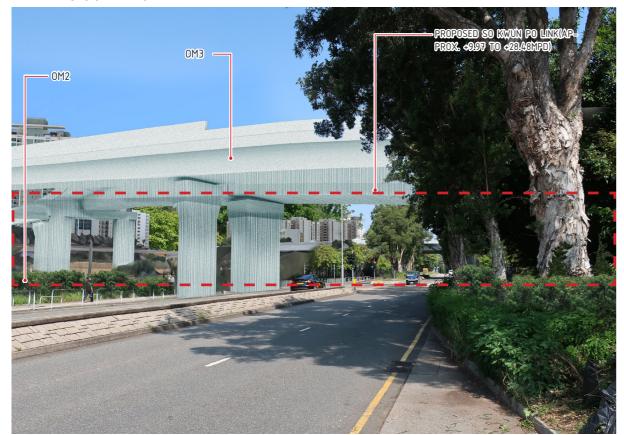

VP09 - BUS STOP AT SAN WAN ROAD (EAST) **EXISTING CONDITION** 

VP09 - BUS STOP AT SAN WAN ROAD (EAST) DAY 1 WITH MITGATION MEASURES

VP09 - BUS STOP AT SAN WAN ROAD (EAST) WITHOUT MITGATION MEASURES

VP09 - BUS STOP AT SAN WAN ROAD (EAST) YEAR 10 WITH MITGATION MEASURES

| MITIGATION MEASURES (CONSTRUCTION PHASE) |                                         |     |                                                        |  |  |
|------------------------------------------|-----------------------------------------|-----|--------------------------------------------------------|--|--|
| CM1                                      | Re-provisioned Cycle Track and Footpath | CM5 | Good Site Practice                                     |  |  |
| CM2                                      | Preservation of Existing Vegetation     | CM6 | Erection of Decorative Screen Hoarding                 |  |  |
| CM3                                      | Transplanting of Affected Trees         | CM7 | Reinstatement of Temporarily Disturbed Landscape Areas |  |  |
| CM4                                      | Control of Night-time Lighting Glare    |     |                                                        |  |  |

| MITIG | MITIGATION MEASURES (OPERATION PHASE)                                        |  |  |  |  |  |
|-------|------------------------------------------------------------------------------|--|--|--|--|--|
| 0M1   | Compensatory Tree Planting                                                   |  |  |  |  |  |
| OM2   | OM2 Roadside Planting                                                        |  |  |  |  |  |
| 0M3   | Aesthetically pleasing design for carriageways and other highways structures |  |  |  |  |  |
| 0M4   | Provision of Aesthetic Pleasing Treatment on Noise Barriers                  |  |  |  |  |  |