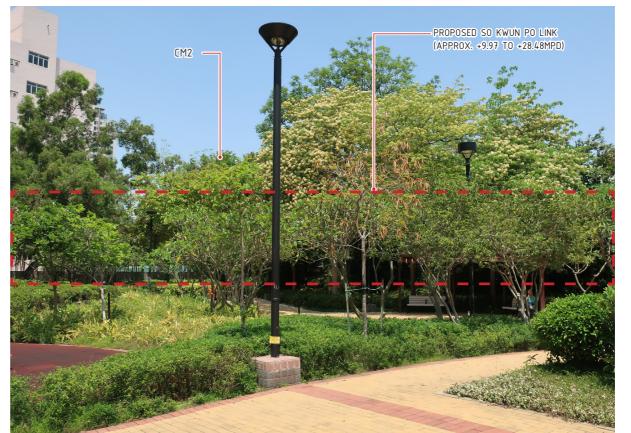

VP02 - KAT CHEUNG STREET GARDEN **EXISTING CONDITION** 

VP02 - KAT CHEUNG STREET GARDEN DAY 1 WITH MITGATION MEASURES

VP02 - KAT CHEUNG STREET GARDEN WITHOUT MITGATION MEASURES

VP02 - KAT CHEUNG STREET GARDEN YEAR 10 WITH MITGATION MEASURES

| MITIG | ATION MEASURES (CONSTRUCTION PHASE)                                | S (CONSTRUCTION PHASE) |                                                        |  |  |
|-------|--------------------------------------------------------------------|------------------------|--------------------------------------------------------|--|--|
| CM1   | CM1 Re-provisioned Cycle Track and Footpath CM5 Good Site Practice |                        | Good Site Practice                                     |  |  |
| CM2   | Preservation of Existing Vegetation                                | CM6                    | Erection of Decorative Screen Hoarding                 |  |  |
| CM3   | Transplanting of Affected Trees                                    | CM7                    | Reinstatement of Temporarily Disturbed Landscape Areas |  |  |
| CM4   | Control of Night-time Lighting Glare                               |                        |                                                        |  |  |

| MITIG | MITIGATION MEASURES (OPERATION PHASE)                                        |  |  |  |  |
|-------|------------------------------------------------------------------------------|--|--|--|--|
| 0M1   | OM1 Compensatory Tree Planting                                               |  |  |  |  |
| OM2   | Roadside Planting                                                            |  |  |  |  |
| 0M3   | Aesthetically pleasing design for carriageways and other highways structures |  |  |  |  |
| 0M4   | Provision of Aesthetic Pleasing Treatment on Noise Barriers                  |  |  |  |  |

DRAFT ISSUE 1 BN APR 22 By Date Rev Description

Project title

AGREEMENT NO. CE 1/2021(HY) IMPROVEMENT TO SO KWUN PO INTERCHANGE -

INVESTIGATION, DESIGN AND CONSTRUCTION

PHOTOMONTAGE VIEWPOINT 02

| Drawing no. | Rev.                   |               |    |              |
|-------------|------------------------|---------------|----|--------------|
| Drawn       | Date<br>APR 2022       | Checked<br>BN | Ap | proved<br>CL |
| Scale N.T.S | Status FOR INFORMATION |               |    |              |