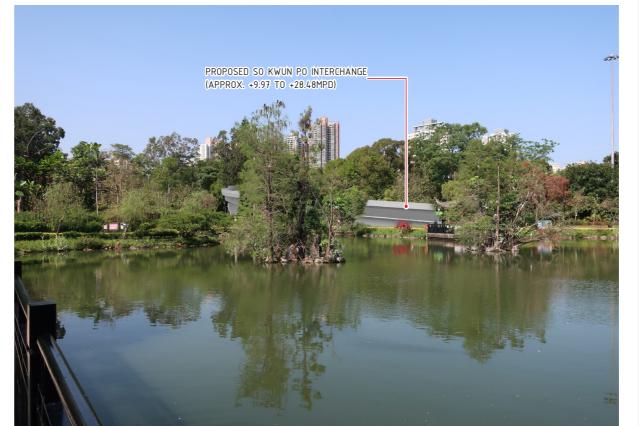

VP07 - NORTH DISTRICT PARK (EAST SIDE) EXISTING CONDITION

VP07 - NORTH DISTRICT PARK (EAST SIDE) DAY 1 WITH MITGATION MEASURES

VP07 - NORTH DISTRICT PARK (EAST SIDE) WITHOUT MITGATION MEASURES

VP07 - NORTH DISTRICT PARK (EAST SIDE) YEAR 10 WITH MITGATION MEASURES