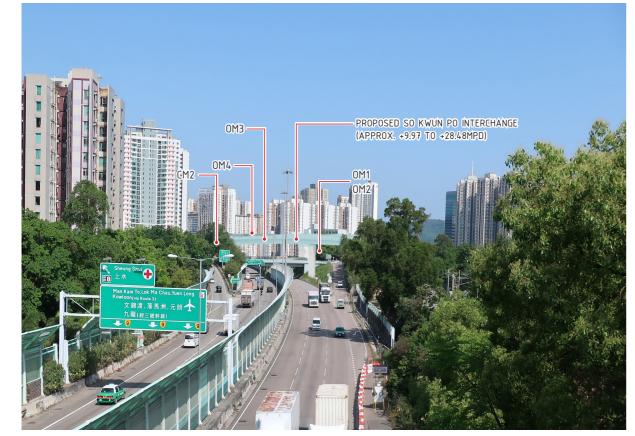

VP01 - FOOTBRIDGE AT FANLING HIGHWAY EXISTING CONDITION

VP01 - FOOTBRIDGE AT FANLING HIGHWAY DAY 1 WITH MITGATION MEASURES

VP01 - FOOTBRIDGE AT FANLING HIGHWAY WITHOUT MITGATION MEASURES

VP01 - FOOTBRIDGE AT FANLING HIGHWAY YEAR 10 WITH MITGATION MEASURES

| MITIG | TIGATION MEASURES (CONSTRUCTION PHASE)  |     |                                                        |  |  |
|-------|-----------------------------------------|-----|--------------------------------------------------------|--|--|
| CM1   | Re-provisioned Cycle Track and Footpath | CM5 | Good Site Practice                                     |  |  |
| CM2   | Preservation of Existing Vegetation     | CM6 | Erection of Decorative Screen Hoarding                 |  |  |
| CM3   | Transplanting of Affected Trees         | CM7 | Reinstatement of Temporarily Disturbed Landscape Areas |  |  |
| CM4   | Control of Night-time Lighting Glare    |     |                                                        |  |  |

| MITIG | NITIGATION MEASURES (OPERATION PHASE)                                        |  |  |  |  |
|-------|------------------------------------------------------------------------------|--|--|--|--|
| 0M1   | OM1 Compensatory Tree Planting OM2 Roadside Planting                         |  |  |  |  |
| OM2   |                                                                              |  |  |  |  |
| 0M3   | Aesthetically pleasing design for carriageways and other highways structures |  |  |  |  |
| 0M4   | Provision of Aesthetic Pleasing Treatment on Noise Barriers                  |  |  |  |  |

| 0                                            | DRAFT IS  | SSUE 1                |                             | BN   | APR 22      |  |
|----------------------------------------------|-----------|-----------------------|-----------------------------|------|-------------|--|
| Rev                                          | Descrip   | tion                  |                             | Ву   | Date        |  |
| Consi                                        | ultant    | 111                   |                             |      |             |  |
| Project title AGREEMENT NO. CE 1/2021(HY)    |           |                       |                             |      |             |  |
|                                              |           |                       | /UN PO INTEI<br>AND CONSTRI |      |             |  |
|                                              | ing title | ONTAGEN               | ILIVIDOINIT                 | - 04 |             |  |
| PH                                           | OTOMO     | JN IAGE V             | IEWPOINT                    | 01   |             |  |
|                                              |           |                       |                             |      |             |  |
|                                              |           |                       |                             |      |             |  |
|                                              |           |                       |                             |      |             |  |
|                                              |           |                       |                             |      |             |  |
| Drawi                                        | ng no.    | FIGURE 9              | .8.1                        |      | 0<br>0      |  |
| Drawi                                        | ٦         | Date<br>APR 2022      | Checked<br>BN               | App  | roved<br>CL |  |
| Scale                                        | N.T.S     |                       | Status FOR INF              | ORMA | TION        |  |
|                                              |           | © COPYRIO             | HT RESERVED                 |      |             |  |
| 土木工程拓展署                                      |           |                       |                             |      |             |  |
| CIVIL ENGINEERING AND DEVELOPMENT DEPARTMENT |           |                       |                             |      |             |  |
| U                                            | בטט       | 北拓展處 / 北<br>NORTH DEV | :發展部(1)<br>ELOPMENT OF      | FICE | ,           |  |
| <b>/</b>                                     |           | NORTH DIVI            |                             |      |             |  |
|                                              |           |                       |                             |      |             |  |