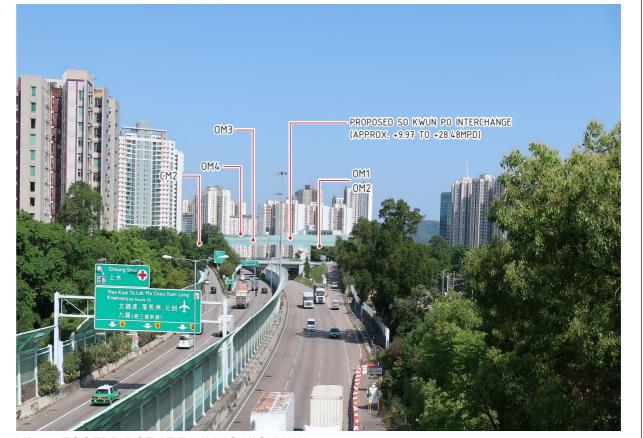

VP01 - FOOTBRIDGE AT FANLING HIGHWAY EXISTING CONDITION

VP01 - FOOTBRIDGE AT FANLING HIGHWAY DAY 1 WITH MITGATION MEASURES

VP01 - FOOTBRIDGE AT FANLING HIGHWAY WITHOUT MITGATION MEASURES

VP01 - FOOTBRIDGE AT FANLING HIGHWAY YEAR 10 WITH MITGATION MEASURES

| MITIG | TIGATION MEASURES (CONSTRUCTION PHASE)  |     |                                                        |  |  |
|-------|-----------------------------------------|-----|--------------------------------------------------------|--|--|
| CM1   | Re-provisioned Cycle Track and Footpath | CM5 | Good Site Practice                                     |  |  |
| CM2   | Preservation of Existing Vegetation     | CM6 | Erection of Decorative Screen Hoarding                 |  |  |
| CM3   | Transplanting of Affected Trees         | CM7 | Reinstatement of Temporarily Disturbed Landscape Areas |  |  |
| CM4   | Control of Night-time Lighting Glare    |     |                                                        |  |  |

| MITIG | NITIGATION MEASURES (OPERATION PHASE)                                        |  |  |  |  |
|-------|------------------------------------------------------------------------------|--|--|--|--|
| 0M1   | OM1 Compensatory Tree Planting OM2 Roadside Planting                         |  |  |  |  |
| OM2   |                                                                              |  |  |  |  |
| 0M3   | Aesthetically pleasing design for carriageways and other highways structures |  |  |  |  |
| 0M4   | Provision of Aesthetic Pleasing Treatment on Noise Barriers                  |  |  |  |  |

| 0                                            | DRAFT IS  | SSUE 1                |                             | BN   | APR 22      |  |
|----------------------------------------------|-----------|-----------------------|-----------------------------|------|-------------|--|
| Rev                                          | Descrip   | tion                  |                             | Ву   | Date        |  |
| Consi                                        | ultant    | 111                   |                             |      |             |  |
| Project title AGREEMENT NO. CE 1/2021(HY)    |           |                       |                             |      |             |  |
|                                              |           |                       | /UN PO INTEI<br>AND CONSTRI |      |             |  |
|                                              | ing title | ONTAGEN               | ILIVIDOINIT                 | - 04 |             |  |
| PH                                           | OTOMO     | JN IAGE V             | IEWPOINT                    | 01   |             |  |
|                                              |           |                       |                             |      |             |  |
|                                              |           |                       |                             |      |             |  |
|                                              |           |                       |                             |      |             |  |
|                                              |           |                       |                             |      |             |  |
| Drawi                                        | ng no.    | FIGURE 9              | .8.1                        |      | 0<br>0      |  |
| Drawi                                        | ٦         | Date<br>APR 2022      | Checked<br>BN               | App  | roved<br>CL |  |
| Scale                                        | N.T.S     |                       | Status FOR INF              | ORMA | TION        |  |
|                                              |           | © COPYRIO             | HT RESERVED                 |      |             |  |
| 土木工程拓展署                                      |           |                       |                             |      |             |  |
| CIVIL ENGINEERING AND DEVELOPMENT DEPARTMENT |           |                       |                             |      |             |  |
| U                                            | בטט       | 北拓展處 / 北<br>NORTH DEV | :發展部(1)<br>ELOPMENT OF      | FICE | ,           |  |
| <b>/</b>                                     |           | NORTH DIVI            |                             |      |             |  |
|                                              |           |                       |                             |      |             |  |