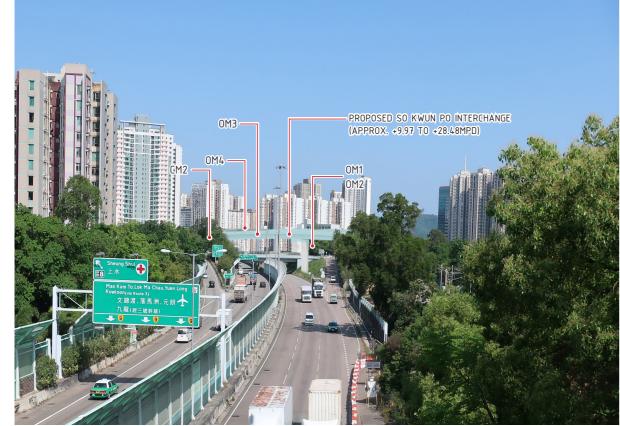

| MITIGATION MEASURES (CONSTRUCTION PHASE) |                                         |     |                                                        |  |
|------------------------------------------|-----------------------------------------|-----|--------------------------------------------------------|--|
| CM1                                      | Re-provisioned Cycle Track and Footpath | CM5 | Good Site Practice                                     |  |
| CM2                                      | Preservation of Existing Vegetation     | CM6 | Erection of Decorative Screen Hoarding                 |  |
| CM3                                      | Transplanting of Affected Trees         | CM7 | Reinstatement of Temporarily Disturbed Landscape Areas |  |
| CM4                                      | Control of Night-time Lighting Glare    |     |                                                        |  |

| MITIG                          | ATION MEASURES (OPERATION PHASE)                                             |  |
|--------------------------------|------------------------------------------------------------------------------|--|
| OM1 Compensatory Tree Planting |                                                                              |  |
| OM2                            | Roadside Planting                                                            |  |
| 0M3                            | Aesthetically pleasing design for carriageways and other highways structures |  |
| 0M4                            | Provision of Aesthetic Pleasing Treatment on Noise Barriers                  |  |