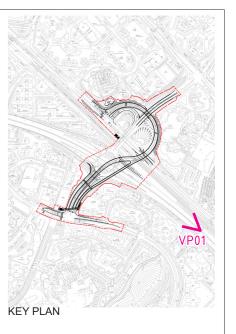

VP01 - FOOTBRIDGE AT FANLING HIGHWAY EXISTING CONDITION

VP01 - FOOTBRIDGE AT FANLING HIGHWAY DAY 1 WITH MITGATION MEASURES

VP01 - FOOTBRIDGE AT FANLING HIGHWAY WITHOUT MITGATION MEASURES

VP01 - FOOTBRIDGE AT FANLING HIGHWAY YEAR 10 WITH MITGATION MEASURES

Drawing no.

Drawing no.

Drawing title

PHOTOMONTAGE VIEWPOINT 01

Prown

Date

COPYRIGHT RESERVED

LARGE N.T.S