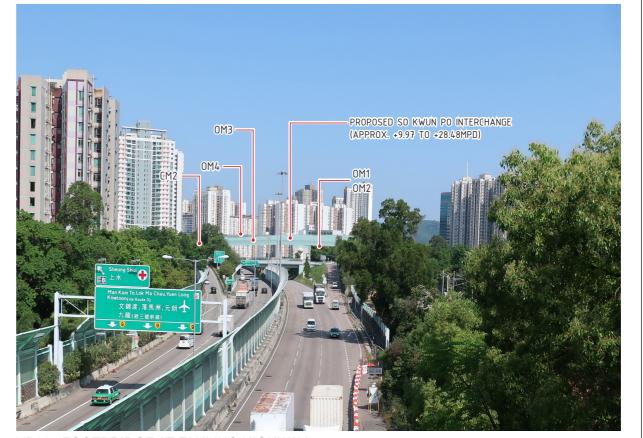

| MITIGATION MEASURES (CONSTRUCTION PHASE) |                                         |     |                                                        |  |
|------------------------------------------|-----------------------------------------|-----|--------------------------------------------------------|--|
| CM1                                      | Re-provisioned Cycle Track and Footpath | CM5 | Good Site Practice                                     |  |
| CM2                                      | Preservation of Existing Vegetation     | CM6 | Erection of Decorative Screen Hoarding                 |  |
| CM3                                      | Transplanting of Affected Trees         | CM7 | Reinstatement of Temporarily Disturbed Landscape Areas |  |
| CM4                                      | Control of Night-time Lighting Glare    |     |                                                        |  |

| MITIG                          | ATION MEASURES (OPERATION PHASE)                                             |  |
|--------------------------------|------------------------------------------------------------------------------|--|
| OM1 Compensatory Tree Planting |                                                                              |  |
| OM2                            | Roadside Planting                                                            |  |
| 0M3                            | Aesthetically pleasing design for carriageways and other highways structures |  |
| 0M4                            | Provision of Aesthetic Pleasing Treatment on Noise Barriers                  |  |