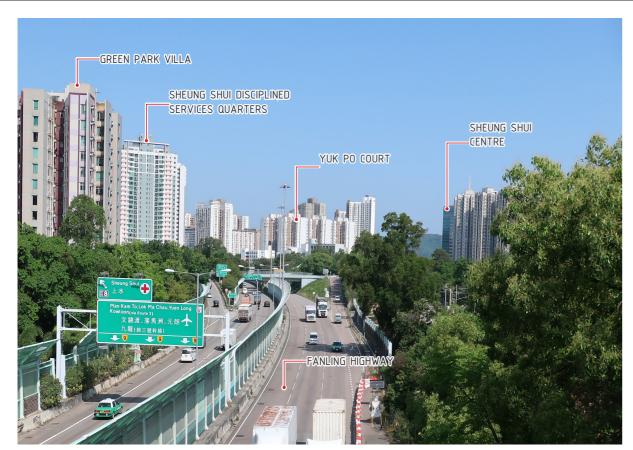

VP01 - FOOTBRIDGE AT FANLING HIGHWAY EXISTING CONDITION

VP01 - FOOTBRIDGE AT FANLING HIGHWAY DAY 1 WITH MITGATION MEASURES

VP01 - FOOTBRIDGE AT FANLING HIGHWAY WITHOUT MITGATION MEASURES

VP01 - FOOTBRIDGE AT FANLING HIGHWAY YEAR 10 WITH MITGATION MEASURES