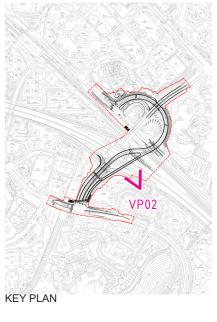

VP02 - KAT CHEUNG STREET GARDEN **EXISTING CONDITION** 

VP02 - KAT CHEUNG STREET GARDEN DAY 1 WITH MITGATION MEASURES

VP02 - KAT CHEUNG STREET GARDEN WITHOUT MITGATION MEASURES

VP02 - KAT CHEUNG STREET GARDEN YEAR 10 WITH MITGATION MEASURES

| MITIG | ATION MEASURES (CONSTRUCTION PHASE)         |                                                            |                                        |  |  |  |
|-------|---------------------------------------------|------------------------------------------------------------|----------------------------------------|--|--|--|
| CM1   | CM1 Re-provisioned Cycle Track and Footpath |                                                            | Good Site Practice                     |  |  |  |
| CM2   | Preservation of Existing Vegetation         | CM6                                                        | Erection of Decorative Screen Hoarding |  |  |  |
| CM3   | Transplanting of Affected Trees             | CM7 Reinstatement of Temporarily Disturbed Landscape Areas |                                        |  |  |  |
| CM4   | Control of Night-time Lighting Glare        |                                                            |                                        |  |  |  |

| MITIG | ATION MEASURES (OPERATION PHASE)                                             |
|-------|------------------------------------------------------------------------------|
| 0M1   | Compensatory Tree Planting                                                   |
| OM2   | Roadside Planting                                                            |
| 0M3   | Aesthetically pleasing design for carriageways and other highways structures |
| 0M4   | Provision of Aesthetic Pleasing Treatment on Noise Barriers                  |

AGREEMENT NO. CE 1/2021(HY)

IMPROVEMENT TO SO KWUN PO INTERCHANGE -

INVESTIGATION, DESIGN AND CONSTRUCTION

PHOTOMONTAGE VIEWPOINT 02

| Drawing no. | Rev.                   |               |    |              |
|-------------|------------------------|---------------|----|--------------|
| Drawn       | Date<br>APR 2022       | Checked<br>BN | Ap | proved<br>CL |
| Scale N.T.S | Status FOR INFORMATION |               |    |              |