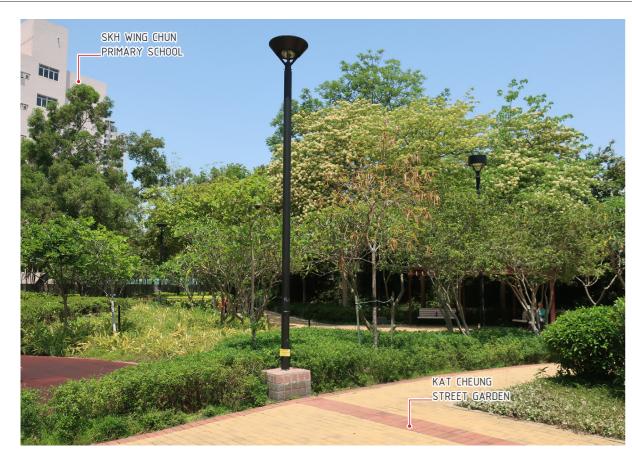

VP02 - KAT CHEUNG STREET GARDEN **EXISTING CONDITION** 

VP02 - KAT CHEUNG STREET GARDEN DAY 1 WITH MITGATION MEASURES

VP02 - KAT CHEUNG STREET GARDEN WITHOUT MITGATION MEASURES

VP02 - KAT CHEUNG STREET GARDEN YEAR 10 WITH MITGATION MEASURES