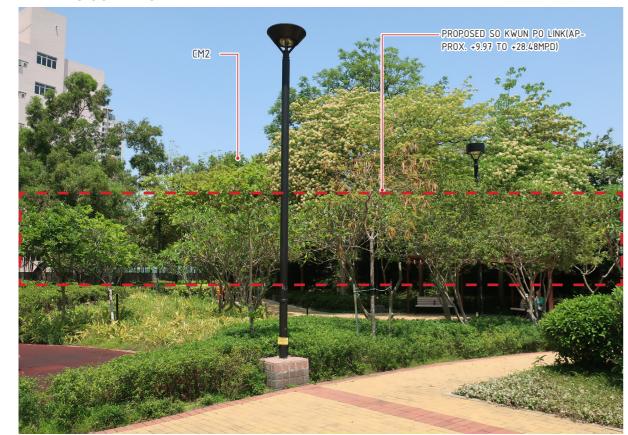

VP02 - KAT CHEUNG STREET GARDEN **EXISTING CONDITION** 

VP02 - KAT CHEUNG STREET GARDEN DAY 1 WITH MITGATION MEASURES

VP02 - KAT CHEUNG STREET GARDEN WITHOUT MITGATION MEASURES

VP02 - KAT CHEUNG STREET GARDEN YEAR 10 WITH MITGATION MEASURES

| MITIG | ATION MEASURES (CONSTRUCTION PHASE)         |                                                            |                                        |  |  |  |
|-------|---------------------------------------------|------------------------------------------------------------|----------------------------------------|--|--|--|
| CM1   | CM1 Re-provisioned Cycle Track and Footpath |                                                            | Good Site Practice                     |  |  |  |
| CM2   | Preservation of Existing Vegetation         | CM6                                                        | Erection of Decorative Screen Hoarding |  |  |  |
| CM3   | Transplanting of Affected Trees             | CM7 Reinstatement of Temporarily Disturbed Landscape Areas |                                        |  |  |  |
| CM4   | Control of Night-time Lighting Glare        |                                                            |                                        |  |  |  |