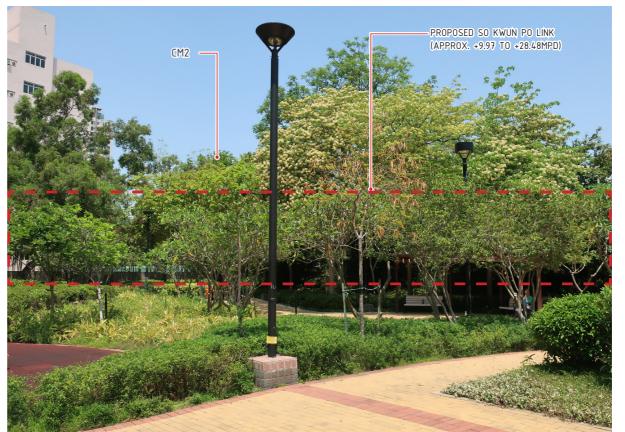

VP02 - KAT CHEUNG STREET GARDEN **EXISTING CONDITION** 

VP02 - KAT CHEUNG STREET GARDEN DAY 1 WITH MITGATION MEASURES

VP02 - KAT CHEUNG STREET GARDEN WITHOUT MITGATION MEASURES

VP02 - KAT CHEUNG STREET GARDEN YEAR 10 WITH MITGATION MEASURES

| MITIG | ATION MEASURES (CONSTRUCTION PHASE)         |                                                            |                                        |  |  |  |
|-------|---------------------------------------------|------------------------------------------------------------|----------------------------------------|--|--|--|
| CM1   | CM1 Re-provisioned Cycle Track and Footpath |                                                            | Good Site Practice                     |  |  |  |
| CM2   | Preservation of Existing Vegetation         | CM6                                                        | Erection of Decorative Screen Hoarding |  |  |  |
| CM3   | Transplanting of Affected Trees             | CM7 Reinstatement of Temporarily Disturbed Landscape Areas |                                        |  |  |  |
| CM4   | Control of Night-time Lighting Glare        |                                                            |                                        |  |  |  |