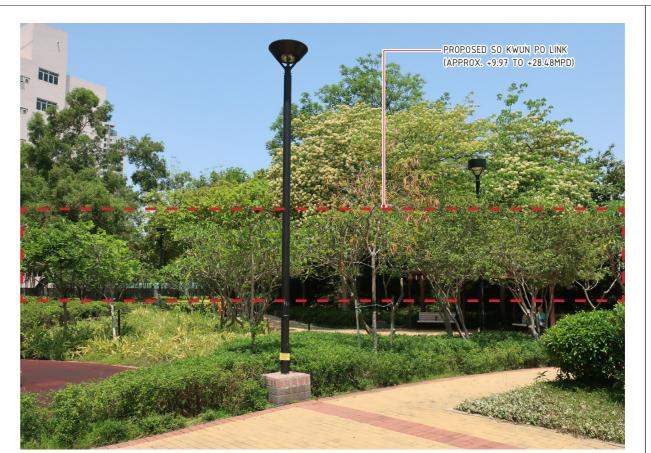

VP02 - KAT CHEUNG STREET GARDEN **EXISTING CONDITION** 

VP02 - KAT CHEUNG STREET GARDEN DAY 1 WITH MITGATION MEASURES

VP02 - KAT CHEUNG STREET GARDEN WITHOUT MITGATION MEASURES

VP02 - KAT CHEUNG STREET GARDEN YEAR 10 WITH MITGATION MEASURES