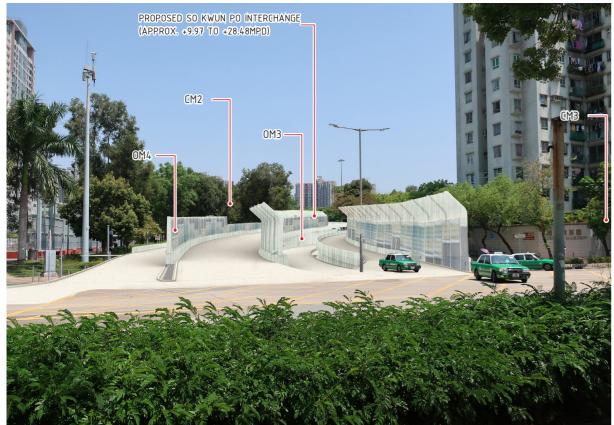

## VP03 - WAI HON ROAD GARDEN YEAR 10 WITH MITGATION MEASURES

| MITIGA | MITIGATION MEASURES (CONSTRUCTION PHASE) |     |                                                        |     |     | MITIGATION MEASURES (OPERATION PHASE)                             |  |
|--------|------------------------------------------|-----|--------------------------------------------------------|-----|-----|-------------------------------------------------------------------|--|
| CM1    | Re-provisioned Cycle Track and Footpath  | CM5 | Good Site Practice                                     |     | 0M1 | Compensatory Tree Planting                                        |  |
| CM2    | Preservation of Existing Vegetation      | CM6 | Erection of Decorative Screen Hoarding                 |     | OM2 | Roadside Planting                                                 |  |
| CM3    | Transplanting of Affected Trees          | CM7 | Reinstatement of Temporarily Disturbed Landscape Areas |     | OM3 | Aesthetically pleasing design for carriageways and other highways |  |
| CM4    | Control of Night-time Lighting Glare     |     |                                                        |     | 0M4 | Provision of Aesthetic Pleasing Treatment on Noise Barriers       |  |
|        |                                          |     | ^                                                      | • • |     | •                                                                 |  |