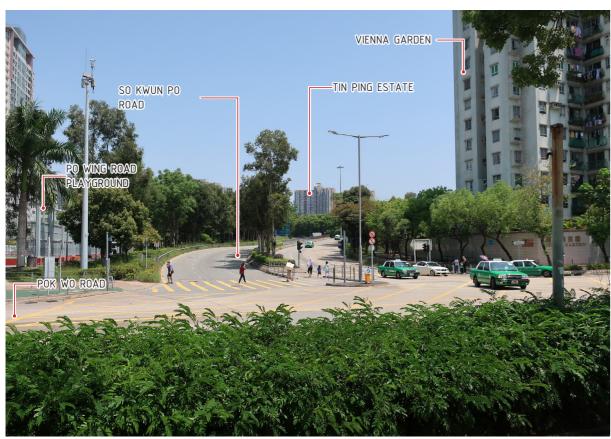

VP03 - WAI HON ROAD GARDEN EXISTING CONDITION



## VP03 - WAI HON ROAD GARDEN DAY 1 WITH MITGATION MEASURES



VP03 - WAI HON ROAD GARDEN WITHOUT MITGATION MEASURES



## VP03 - WAI HON ROAD GARDEN YEAR 10 WITH MITGATION MEASURES

| MITIGA | MITIGATION MEASURES (CONSTRUCTION PHASE) |     |                                                        |     |     | MITIGATION MEASURES (OPERATION PHASE)                             |  |
|--------|------------------------------------------|-----|--------------------------------------------------------|-----|-----|-------------------------------------------------------------------|--|
| CM1    | Re-provisioned Cycle Track and Footpath  | CM5 | Good Site Practice                                     |     | 0M1 | Compensatory Tree Planting