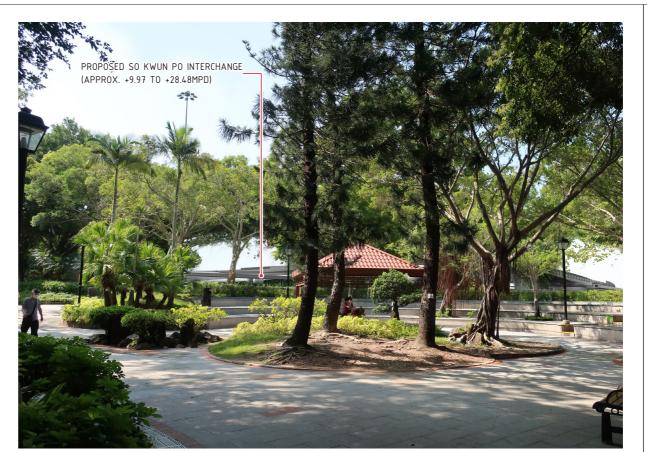

VP08 - NORTH DISTRICT PARK (WEST SIDE) **EXISTING CONDITION** 

VP08 - NORTH DISTRICT PARK (WEST SIDE) DAY 1 WITH MITGATION MEASURES

VP08 - NORTH DISTRICT PARK (WEST SIDE) WITHOUT MITGATION MEASURES

VP08 - NORTH DISTRICT PARK (WEST SIDE) YEAR 10 WITH MITGATION MEASURES