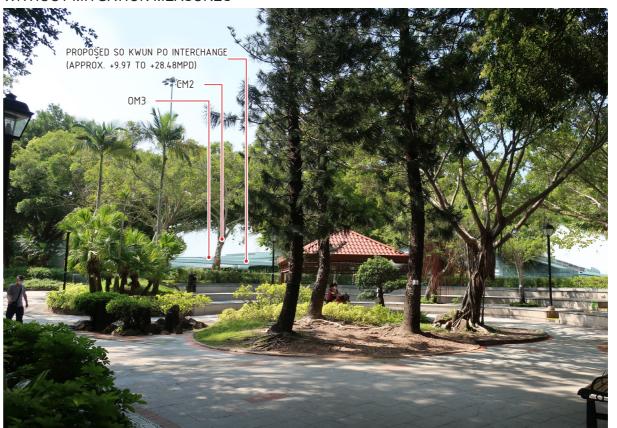

VP08 - NORTH DISTRICT PARK (WEST SIDE) **EXISTING CONDITION** 

VP08 - NORTH DISTRICT PARK (WEST SIDE) DAY 1 WITH MITGATION MEASURES

VP08 - NORTH DISTRICT PARK (WEST SIDE) WITHOUT MITGATION MEASURES

VP08 - NORTH DISTRICT PARK (WEST SIDE) YEAR 10 WITH MITGATION MEASURES

| MITIG | MITIGATION MEASURES (CONSTRUCTION PHASE) |     |                                                        |  |  |  |
|-------|------------------------------------------|-----|--------------------------------------------------------|--|--|--|
| CM1   | Re-provisioned Cycle Track and Footpath  | CM5 | Good Site Practice                                     |  |  |  |
| CM2   | Preservation of Existing Vegetation      | CM6 | Erection of Decorative Screen Hoarding                 |  |  |  |
| СМЗ   | Transplanting of Affected Trees          | CM7 | Reinstatement of Temporarily Disturbed Landscape Areas |  |  |  |
| CM4   | Control of Night-time Lighting Glare     |     |                                                        |  |  |  |

| MITIG | TIGATION MEASURES (OPERATION PHASE)                                          |  |  |  |
|-------|------------------------------------------------------------------------------|--|--|--|
| 0M1   | Compensatory Tree Planting                                                   |  |  |  |
| OM2   | Roadside Planting                                                            |  |  |  |
| 0M3   | Aesthetically pleasing design for carriageways and other highways structures |  |  |  |
| 0M4   | Provision of Aesthetic Pleasing Treatment on Noise Barriers                  |  |  |  |