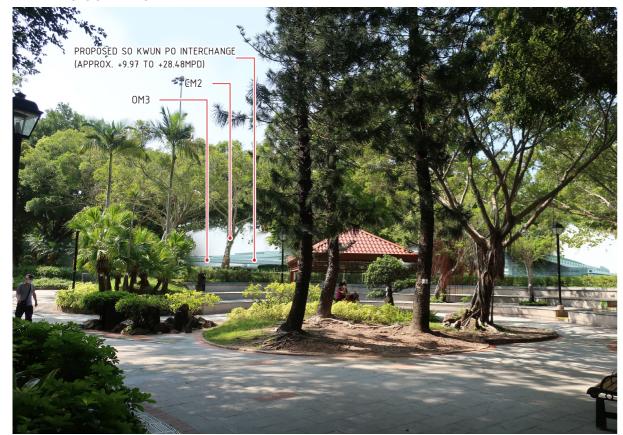

VP08 - NORTH DISTRICT PARK (WEST SIDE) **EXISTING CONDITION** 

VP08 - NORTH DISTRICT PARK (WEST SIDE) DAY 1 WITH MITGATION MEASURES

VP08 - NORTH DISTRICT PARK (WEST SIDE) WITHOUT MITGATION MEASURES

VP08 - NORTH DISTRICT PARK (WEST SIDE) YEAR 10 WITH MITGATION MEASURES

| MITIG | MITIGATION MEASURES (CONSTRUCTION PHASE) |     |                                                        |  |  |  |
|-------|------------------------------------------|-----|--------------------------------------------------------|--|--|--|
| CM1   | Re-provisioned Cycle Track and Footpath  | CM5 | Good Site Practice                                     |  |  |  |
| CM2   | Preservation of Existing Vegetation      | CM6 | Erection of Decorative Screen Hoarding                 |  |  |  |
| СМЗ   | Transplanting of Affected Trees          | CM7 | Reinstatement of Temporarily Disturbed Landscape Areas |  |  |  |
| CM4   | Control of Night-time Lighting Glare     |     |                                                        |  |  |  |

| MITIG | TIGATION MEASURES (OPERATION PHASE)                                          |  |  |  |
|-------|------------------------------------------------------------------------------|--|--|--|
| 0M1   | Compensatory Tree Planting                                                   |  |  |  |
| OM2   | Roadside Planting                                                            |  |  |  |
| 0M3   | Aesthetically pleasing design for carriageways and other highways structures |  |  |  |
| 0M4   | Provision of Aesthetic Pleasing Treatment on Noise Barriers                  |  |  |  |