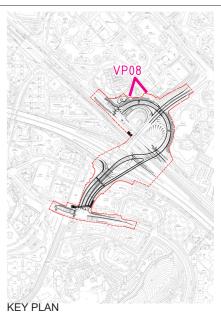

VP08 - NORTH DISTRICT PARK (WEST SIDE) **EXISTING CONDITION** 

VP08 - NORTH DISTRICT PARK (WEST SIDE) DAY 1 WITH MITGATION MEASURES

VP08 - NORTH DISTRICT PARK (WEST SIDE) WITHOUT MITGATION MEASURES

VP08 - NORTH DISTRICT PARK (WEST SIDE) YEAR 10 WITH MITGATION MEASURES

PHOTOMONTAGE VIEWPOINT 08

| Drawing no. FIGURE 9.8.8 |                  |                        |                |  |
|--------------------------|------------------|------------------------|----------------|--|
| Drawn                    | Date<br>APR 2022 | Checked<br>BN          | Approved<br>CL |  |
| Scale N.T.S              |                  | Status FOR INFORMATION |                |  |