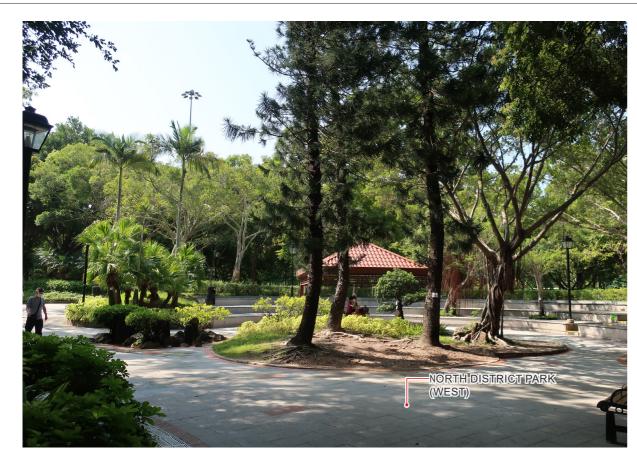

VP08 - NORTH DISTRICT PARK (WEST SIDE) **EXISTING CONDITION** 

VP08 - NORTH DISTRICT PARK (WEST SIDE) DAY 1 WITH MITGATION MEASURES

VP08 - NORTH DISTRICT PARK (WEST SIDE) WITHOUT MITGATION MEASURES

VP08 - NORTH DISTRICT PARK (WEST SIDE) YEAR 10 WITH MITGATION MEASURES