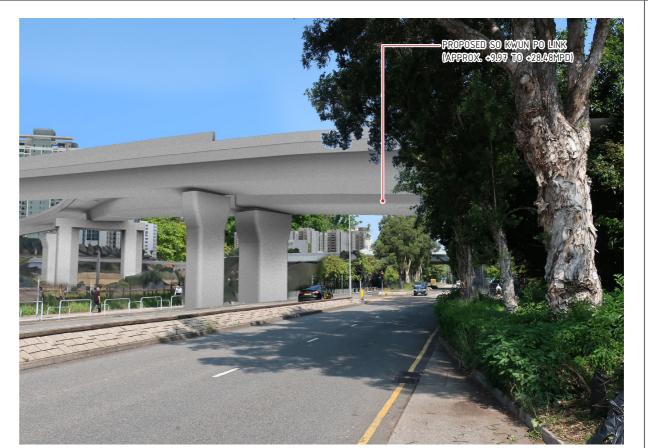

VP09 - BUS STOP AT SAN WAN ROAD (EAST) **EXISTING CONDITION** 

VP09 - BUS STOP AT SAN WAN ROAD (EAST) DAY 1 WITH MITGATION MEASURES

VP09 - BUS STOP AT SAN WAN ROAD (EAST) WITHOUT MITGATION MEASURES

VP09 - BUS STOP AT SAN WAN ROAD (EAST) YEAR 10 WITH MITGATION MEASURES