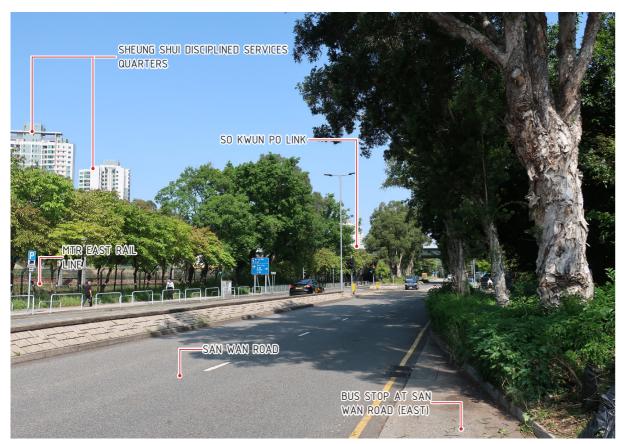

VP09 - BUS STOP AT SAN WAN ROAD (EAST) **EXISTING CONDITION** 

VP09 - BUS STOP AT SAN WAN ROAD (EAST) DAY 1 WITH MITGATION MEASURES

VP09 - BUS STOP AT SAN WAN ROAD (EAST) WITHOUT MITGATION MEASURES

VP09 - BUS STOP AT SAN WAN ROAD (EAST) YEAR 10 WITH MITGATION MEASURES