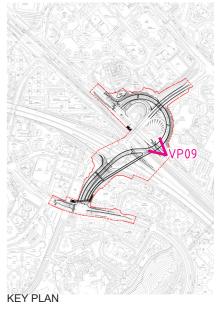

VP09 - BUS STOP AT SAN WAN ROAD (EAST) **EXISTING CONDITION** 

VP09 - BUS STOP AT SAN WAN ROAD (EAST) DAY 1 WITH MITGATION MEASURES

VP09 - BUS STOP AT SAN WAN ROAD (EAST) WITHOUT MITGATION MEASURES

VP09 - BUS STOP AT SAN WAN ROAD (EAST) YEAR 10 WITH MITGATION MEASURES

DRAFT ISSUE 1 BN APR 22 By Date Rev Description

AGREEMENT NO. CE 1/2021(HY)

IMPROVEMENT TO SO KWUN PO INTERCHANGE -INVESTIGATION, DESIGN AND CONSTRUCTION

PHOTOMONTAGE VIEWPOINT 09

| Drawing no. | FIGURE 9.8.9     |               |                        |                |  |  |
|-------------|------------------|---------------|------------------------|----------------|--|--|
| Drawn       | Date<br>APR 2022 | Checked<br>BN | Ap                     | Approved<br>CL |  |  |
| Scale N.T.S | Scale N.T.S      |               | Status FOR INFORMATION |                |  |  |