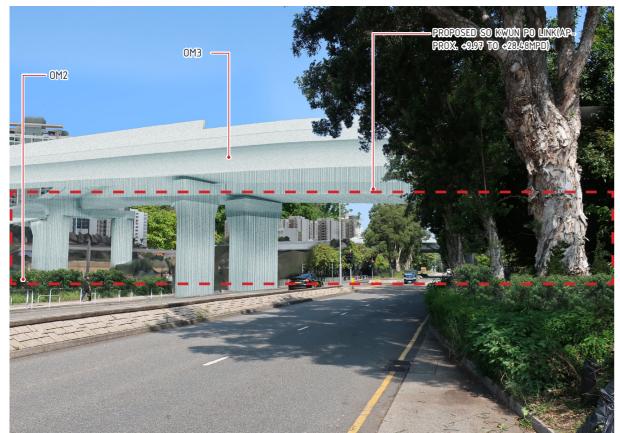

VP09 - BUS STOP AT SAN WAN ROAD (EAST) **EXISTING CONDITION** 

VP09 - BUS STOP AT SAN WAN ROAD (EAST) DAY 1 WITH MITGATION MEASURES

VP09 - BUS STOP AT SAN WAN ROAD (EAST) WITHOUT MITGATION MEASURES

VP09 - BUS STOP AT SAN WAN ROAD (EAST) YEAR 10 WITH MITGATION MEASURES

| MITIG | ATION MEASURES (OPERATION PHASE)                                             |
|-------|------------------------------------------------------------------------------|
| 0M1   | Compensatory Tree Planting                                                   |
| OM2   | Roadside Planting                                                            |
| 0M3   | Aesthetically pleasing design for carriageways and other highways structures |
| 0M4   | Provision of Aesthetic Pleasing Treatment on Noise Barriers                  |