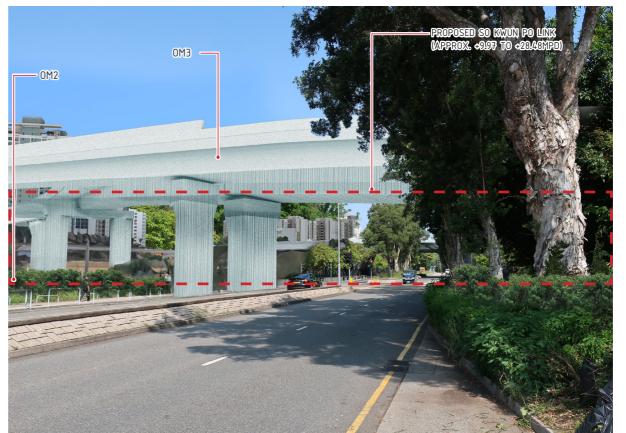

VP09 - BUS STOP AT SAN WAN ROAD (EAST) **EXISTING CONDITION** 

VP09 - BUS STOP AT SAN WAN ROAD (EAST) DAY 1 WITH MITGATION MEASURES

VP09 - BUS STOP AT SAN WAN ROAD (EAST) WITHOUT MITGATION MEASURES

VP09 - BUS STOP AT SAN WAN ROAD (EAST) YEAR 10 WITH MITGATION MEASURES

| MITIG | ATION MEASURES (OPERATION PHASE)                                             |
|-------|------------------------------------------------------------------------------|
| 0M1   | Compensatory Tree Planting                                                   |
| OM2   | Roadside Planting                                                            |
| 0M3   | Aesthetically pleasing design for carriageways and other highways structures |
| 0M4   | Provision of Aesthetic Pleasing Treatment on Noise Barriers                  |