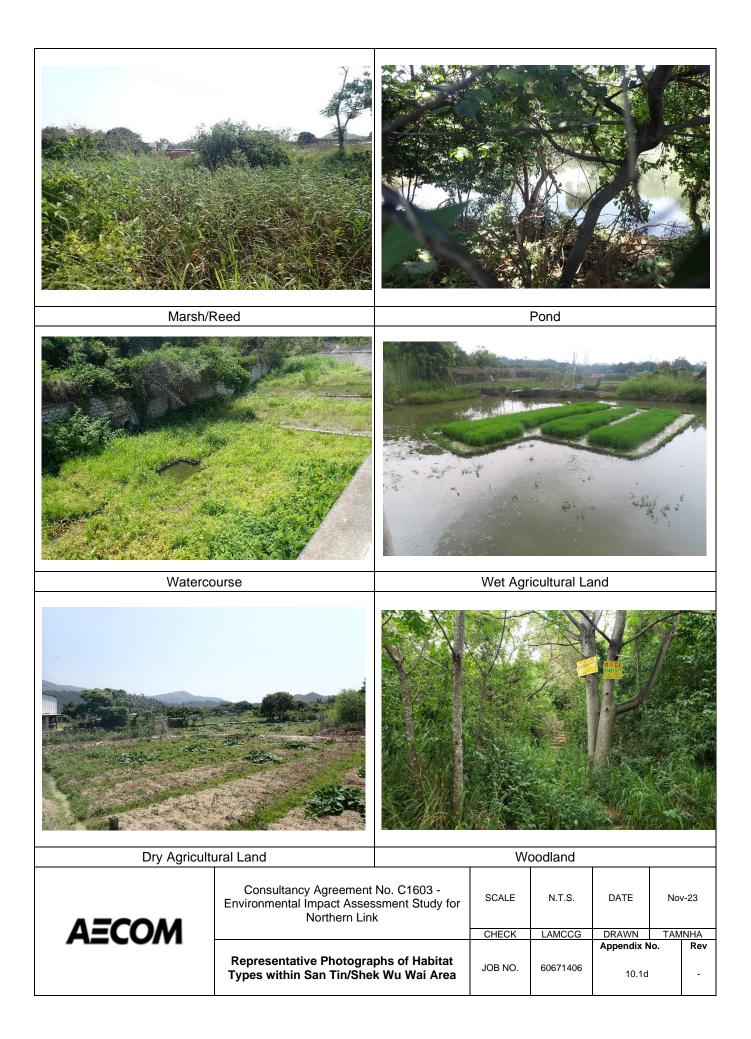

|                                                                                                                                                                             |          |         | N.A.     |            |     |             |  |  |
| AECOM                    | Consultancy Agreement No. C1603 -<br>Environmental Impact Assessment Study for<br>Northern Link<br>Representative Photographs of Habitat<br>Types within Sha Po/Au Tau Area |          | SCALE   | N.T.S.   | DATE       | ТАМ | /-23<br>NHA |  |  |
|                          |                                                                                                                                                                             |          | JOB NO. | 60671406 | Appendix N | 0.  | Rev<br>-    |  |  |











| Shrubland       |                                                                                                                                                                                 | Grassland                |         |          |                     |     |              |  |  |
|-----------------|---------------------------------------------------------------------------------------------------------------------------------------------------------------------------------|--------------------------|---------|----------|---------------------|-----|--------------|--|--|
|                 |                                                                                                                                                                                 |