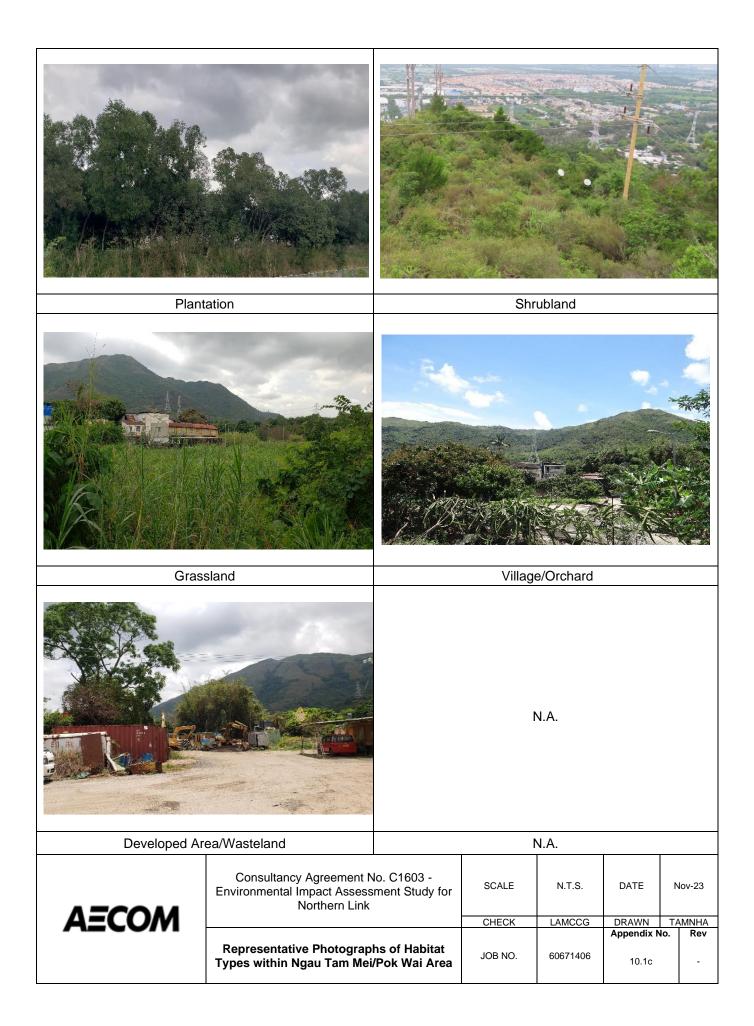

|                                                                                                                                                                             |          |         | N.A.     |            |     |             |  |  |
| AECOM                    | Consultancy Agreement No. C1603 -<br>Environmental Impact Assessment Study for<br>Northern Link<br>Representative Photographs of Habitat<br>Types within Sha Po/Au Tau Area |          | SCALE   | N.T.S.   | DATE       | ТАМ | /-23<br>NHA |  |  |
|                          |                                                                                                                                                                             |          | JOB NO. | 60671406 | Appendix N | 0.  | Rev<br>-    |  |  |











| Shrubland       |                                                                                                                                                                                 | Grassland                |         |          |                     |     |              |  |  |
|-----------------|---------------------------------------------------------------------------------------------------------------------------------------------------------------------------------|--------------------------|---------|----------|---------------------|-----|--------------|--|--|
|                 |                                                                                                                                                                                 |