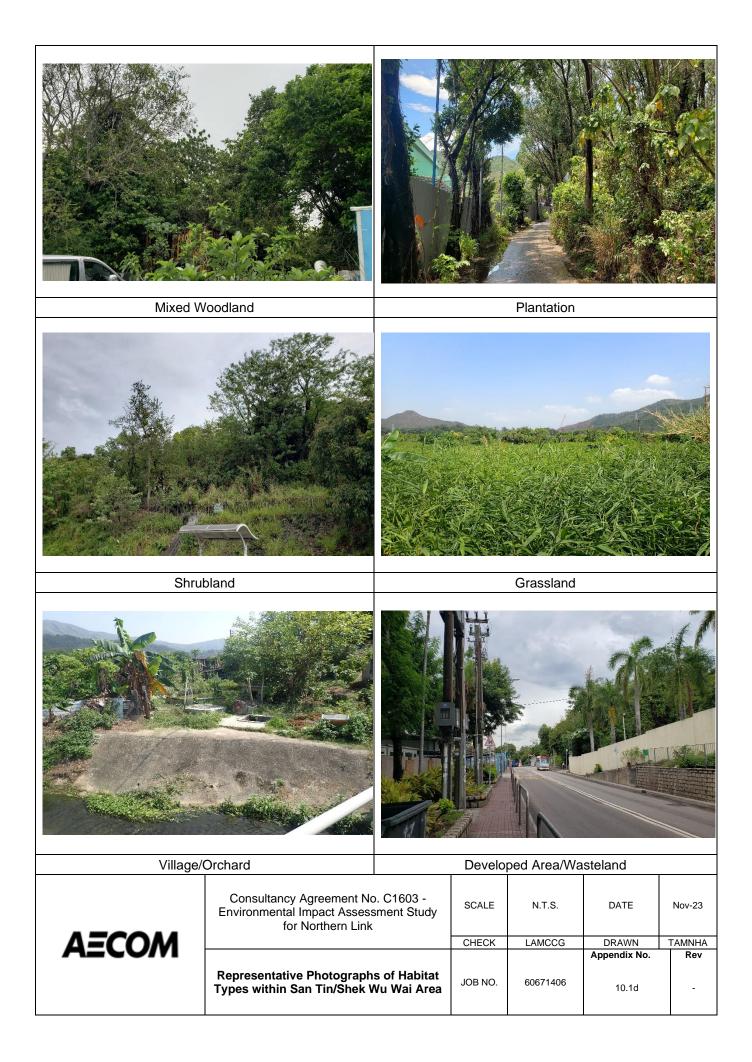

|          |         | N.A.     |            |     |             |  |  |
| AECOM                    | Consultancy Agreement No. C1603 -<br>Environmental Impact Assessment Study for<br>Northern Link<br>Representative Photographs of Habitat<br>Types within Sha Po/Au Tau Area |          | SCALE   | N.T.S.   | DATE       | ТАМ | /-23<br>NHA |  |  |
|                          |                                                                                                                                                                             |          | JOB NO. | 60671406 | Appendix N | 0.  | Rev<br>-    |  |  |











| Shrubland       |                                                                                                                                                                                 | Grassland                |         |          |                     |     |              |  |  |
|-----------------|---------------------------------------------------------------------------------------------------------------------------------------------------------------------------------|--------------------------|---------|----------|---------------------|-----|--------------|--|--|
|                 |                                                                                                                                                                                 |