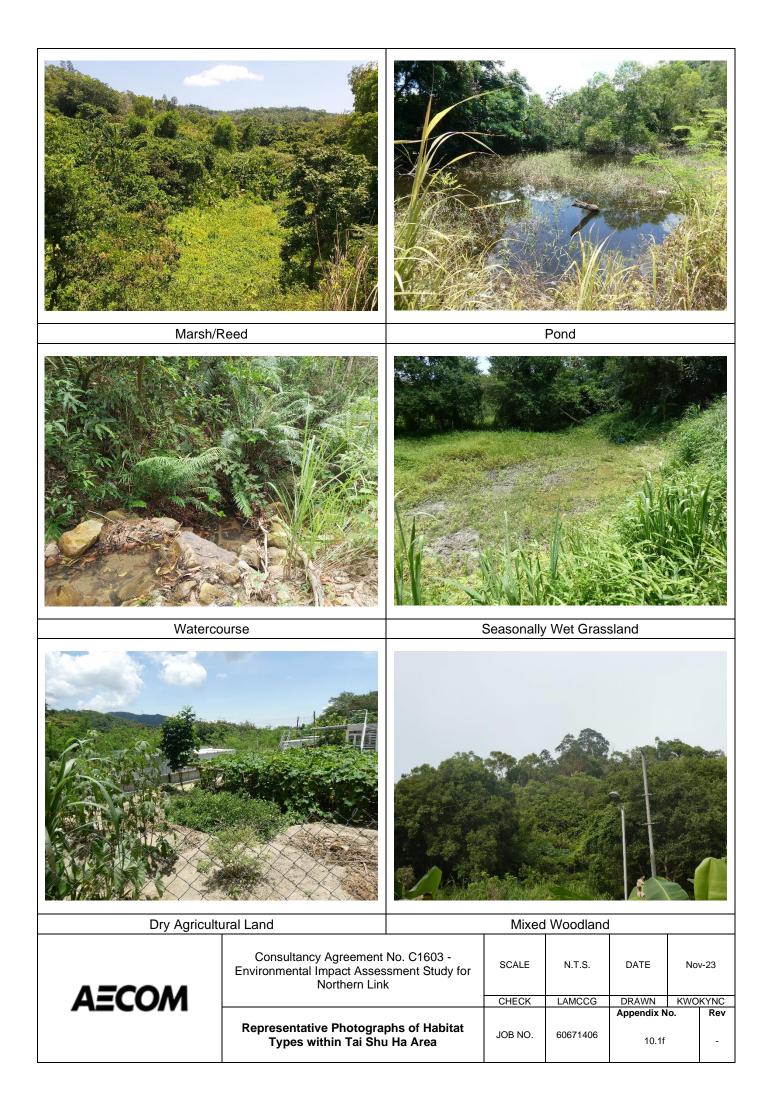

|                          |         | N.A.     |                     |     |              |  |  |
| AECOM           | Consultancy Agreement No. C1603 -<br>Environmental Impact Assessment Study for<br>Northern Link<br>Representative Photographs of Habitat<br>Types within Kwu Tung/Chau Tau Area |                          | SCALE   | N.T.S.   | DATE                | TAM | v-23<br>INHA |  |  |
|                 |                                                                                                                                                                                 |                          | JOB NO. | 60671406 | Appendix N<br>10.1e | ю.  | Rev<br>-     |  |  |