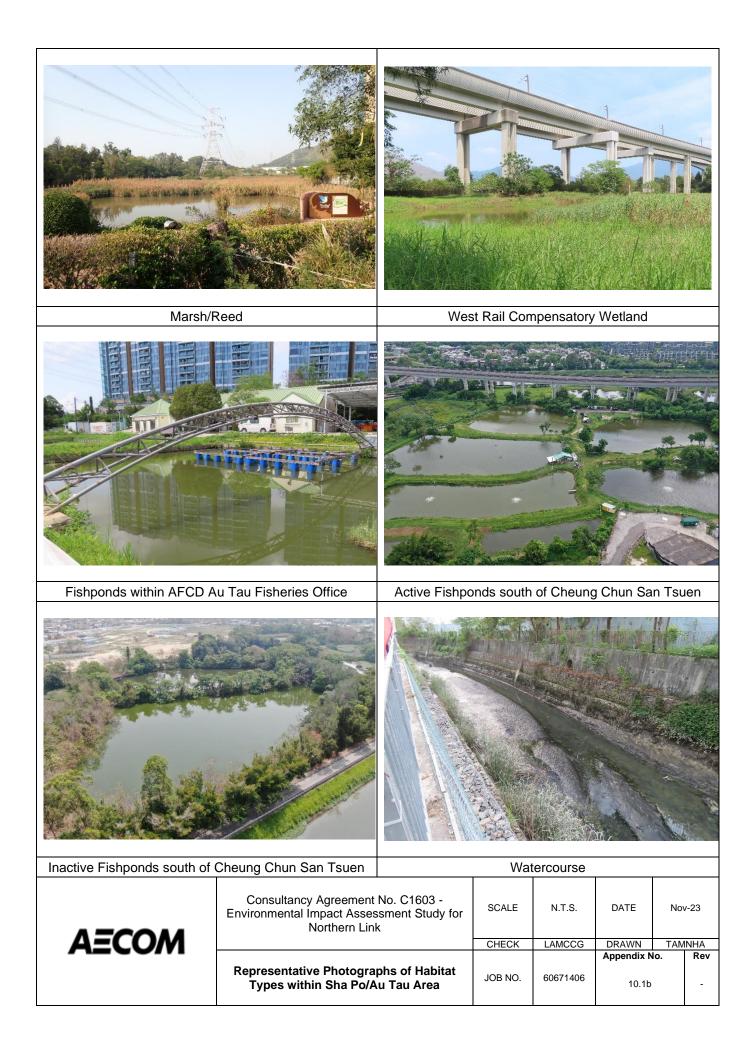

| Grassland                |                                                                                                                                                                             | <image/> |         |          |            |     |             |  |  |
|--------------------------|-----------------------------------------------------------------------------------------------------------------------------------------------------------------------------|----------|---------|----------|------------|-----|-------------|--|--|
|                          |                                                                                                                                                                             | N.A.     |         |          |            |