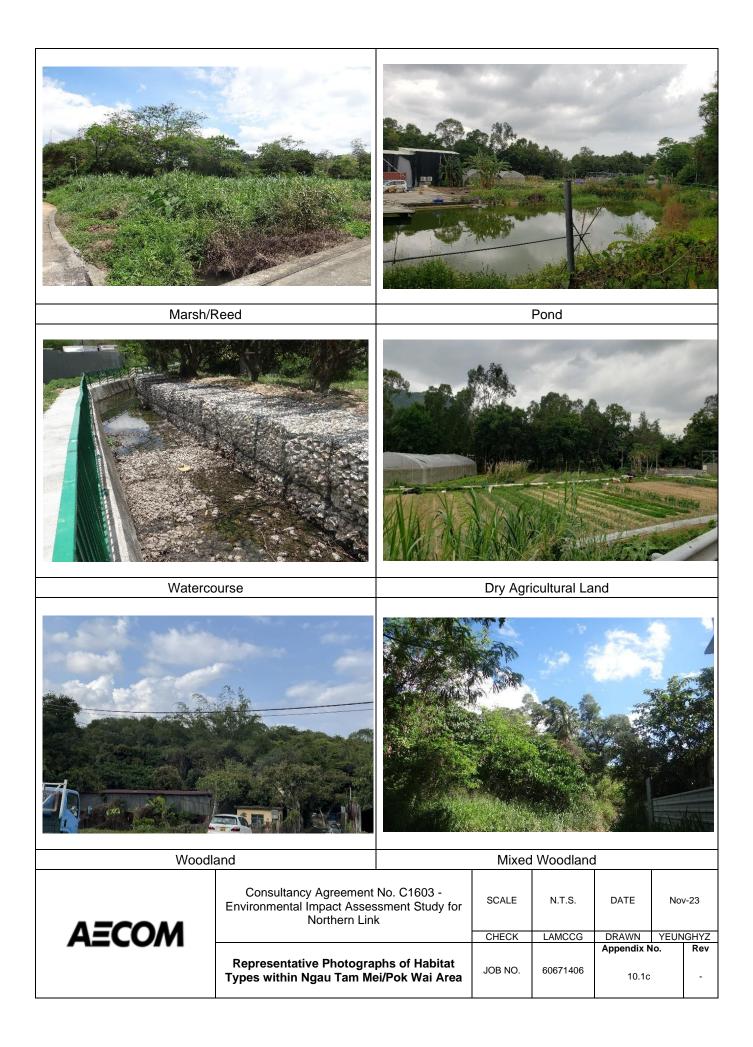

|                                                                                                                                                                             |          |         | N.A.     |            |     |             |  |  |
| AECOM                    | Consultancy Agreement No. C1603 -<br>Environmental Impact Assessment Study for<br>Northern Link<br>Representative Photographs of Habitat<br>Types within Sha Po/Au Tau Area |          | SCALE   | N.T.S.   | DATE       | ТАМ | /-23<br>NHA |  |  |
|                          |                                                                                                                                                                             |          | JOB NO. | 60671406 | Appendix N | 0.  | Rev<br>-    |  |  |











| Shrubland       |                                                                                                                                                                                 | Grassland                |         |          |                     |     |              |  |  |
|-----------------|---------------------------------------------------------------------------------------------------------------------------------------------------------------------------------|--------------------------|---------|----------|---------------------|-----|--------------|--|--|
|                 |                                                                                                                                                                                 |