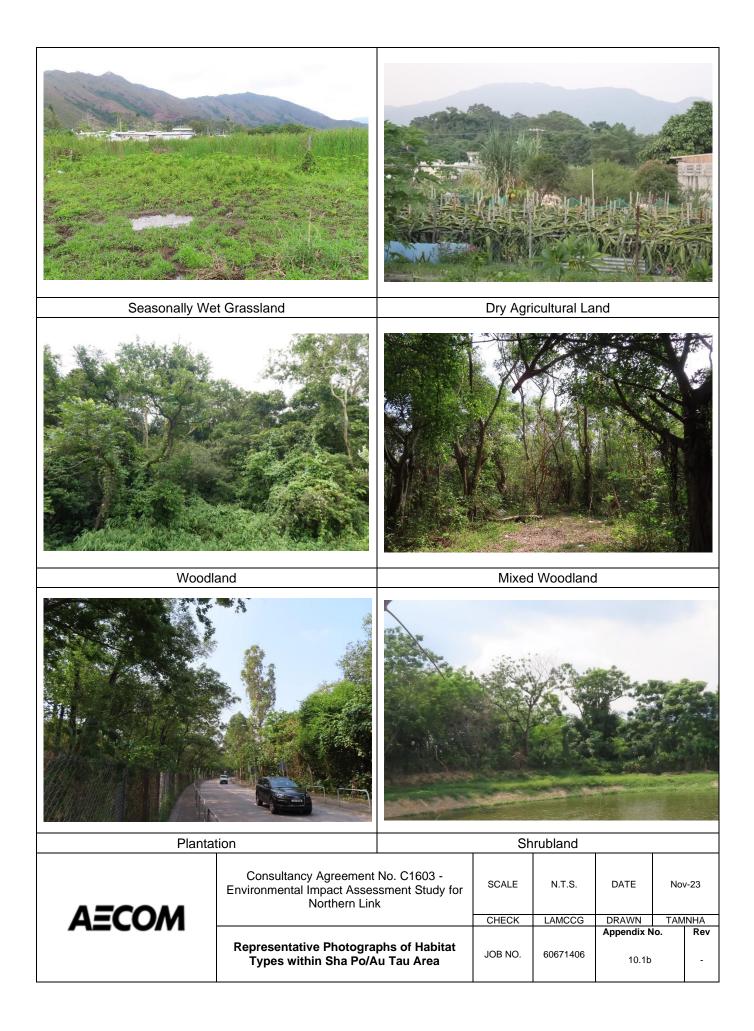

| Grassland                |                                                                                                                                                                             | <image/> |         |          |            |     |             |  |  |
|--------------------------|-----------------------------------------------------------------------------------------------------------------------------------------------------------------------------|----------|---------|----------|------------|-----|-------------|--|--|
|                          |                                                                                                                                                                             | N.A.     |         |          |            |