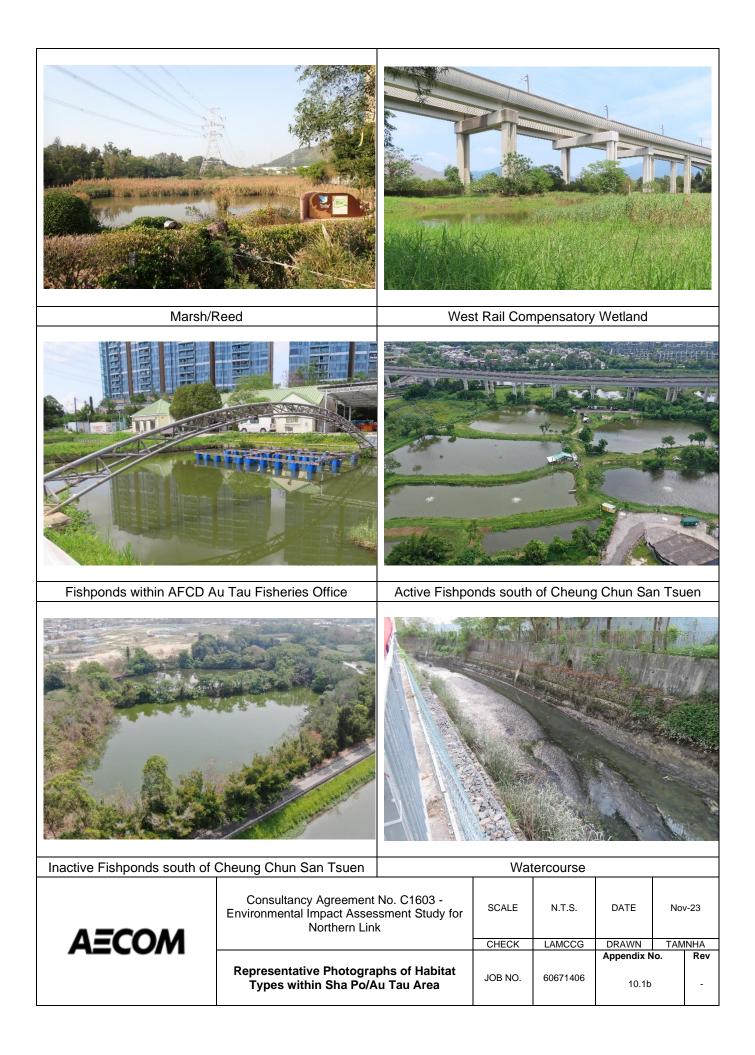

| Grassland                |                                                                                                 | Village/Orchard |         |          |                     |     |             |
|--------------------------|-------------------------------------------------------------------------------------------------|-----------------|---------|----------|---------------------|-----|-------------|
|                          |                                                                                                 | N.A.            |         |          |                     |     |             |
| Developed Area/Wasteland |                                                                                                 | N.A.            |         |          |                     |     |             |
| N.A.                     |                                                                                                 | N.A.            |         |          |                     |     |             |
| N.A.                     |                                                                                                 |                 | 1       | N.A.     | ,                   |     |             |
| AECOM                    | Consultancy Agreement No. C1603 -<br>Environmental Impact Assessment Study for<br>Northern Link |                 | SCALE   | N.T.S.   | DATE                | ТАМ | /-23<br>NHA |
|                          | Representative Photographs of Habitat<br>Types within Sha Po/Au Tau Area                        |                 | JOB NO. | 60671406 | Appendix N<br>10.1b | 0.  | Rev<br>-    |