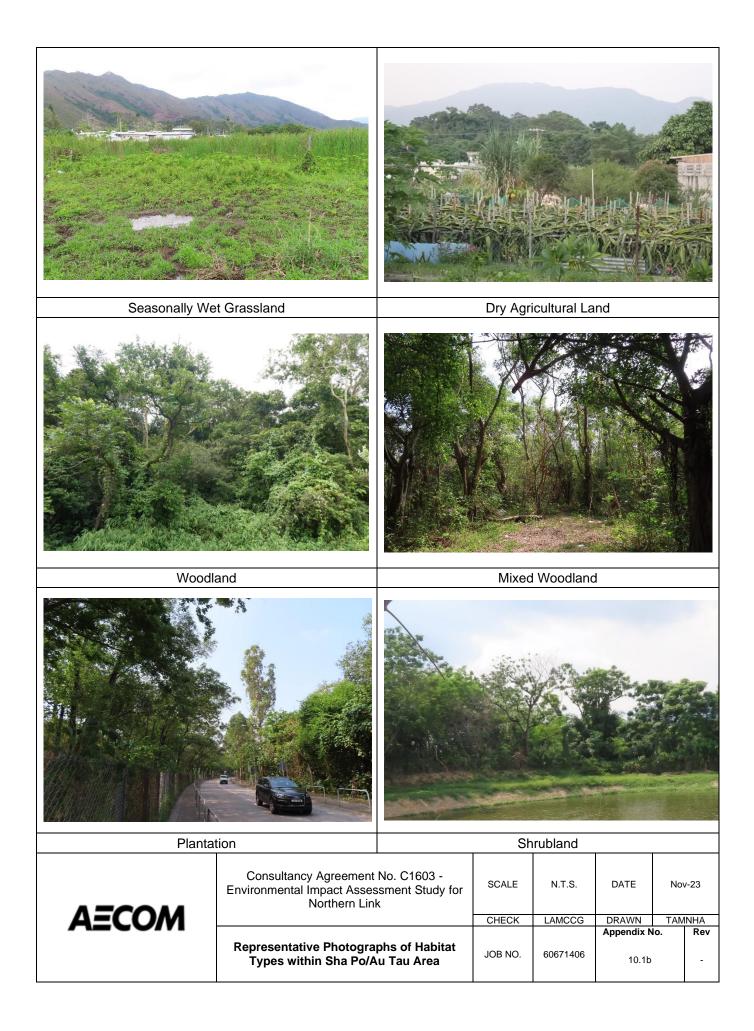

| Grassland                |                                                                                                 | Village/Orchard |         |          |                     |     |             |
|--------------------------|-------------------------------------------------------------------------------------------------|-----------------|---------|----------|---------------------|-----|-------------|
|                          |                                                                                                 | N.A.            |         |          |                     |     |             |
| Developed Area/Wasteland |                                                                                                 | N.A.            |         |          |                     |     |             |
| N.A.                     |                                                                                                 | N.A.            |         |          |                     |     |             |
| N.A.                     |                                                                                                 |                 | 1       | N.A.     | ,                   |     |             |
| AECOM                    | Consultancy Agreement No. C1603 -<br>Environmental Impact Assessment Study for<br>Northern Link |                 | SCALE   | N.T.S.   | DATE                | ТАМ | /-23<br>NHA |
|                          | Representative Photographs of Habitat<br>Types within Sha Po/Au Tau Area                        |                 | JOB NO. | 60671406 | Appendix N<br>10.1b | 0.  | Rev<br>-    |