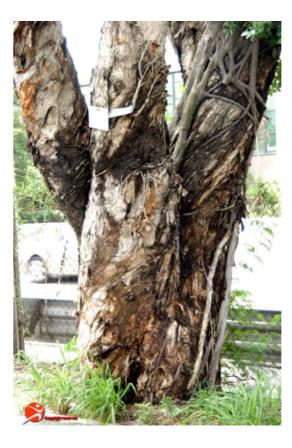

## Tree Detail

| Botanical Name:                                           | Melaleuca cajuputi subsp. cumingiana |  |  |
|-----------------------------------------------------------|--------------------------------------|--|--|
| Common Name:                                              | Paper-bark Tree                      |  |  |
| Chinese Name:                                             | 白千層                                  |  |  |
| DBH:                                                      | 1230 (mm)                            |  |  |
| (i.e. Trunk diameter measured at 1.3m above ground level) |                                      |  |  |
| Height:                                                   | 14.5 (m)                             |  |  |
| Crown Spread:                                             | 11.5 (m)                             |  |  |
| Estimated Age:                                            | (Years)                              |  |  |

### Assessment

Status: Alive

Last Inspection Date: 26 January 2023

© 2016 Development Bureau, All rights reserved, Last revision date: 12 May 2020