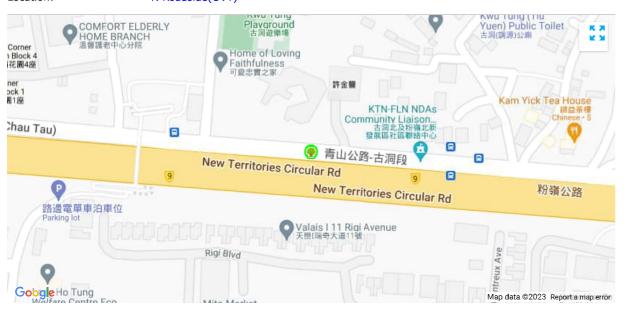

### **Old and Valuable Tree Information**

Location: N Roadside(OVT)

Location: N Roadside(OVT)