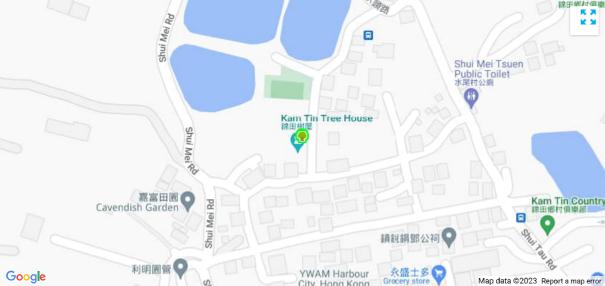

## Tree information of Old and Valuable Trees (OVTs) within Assessment Area

| OVT Regi    | istered                  |                | Chinese<br>Common | TREE SIZES / MEASUREMENTS # |          |                     | Conservation |             |                       |                |
|-------------|--------------------------|----------------|-------------------|-----------------------------|----------|---------------------|--------------|-------------|-----------------------|----------------|
| No.         | I Botanio                | Botanical Name |                   | Height (m)                  | DBH (mm) | Crown Spread<br>(m) | _            | Involved LR | Location              | Recommendation |
|             |                          |                |                   |                             |          |                     |              |             | Shui Mei Village      |                |
| 1 LCSD YL/6 | Ficus microcarpa         |                | 細葉榕               | 18.5                        | 7710     | 41                  | nil          | LR 2.10     | Playground            | Retained       |
|             |                          |                |                   |                             |          |                     |              |             | Roadside near Ha Chuk |                |
| 2 LCSD YL/7 | Melaleuca cajuputi suk   | sp. Cumingiana | 白千層               | 18                          | 1565     | 13                  | nil          | LR 3.10     | Yuen Tsuen            | Retained       |
|             |                          |                |                   |                             |          |                     |              |             | Roadside area of      |                |
| 3 LCSD N/49 | Melaleuca cajuputi suk   | sp. Cumingiana | 白千層               | 13                          | 700      | 5.5                 | nil          | LR 5.14     | Fanling Highway       | Retained       |
|             |                          | -              |                   |                             |          |                     |              |             | Roadside area of      |                |
| 4 LCSD N/50 | ) Melaleuca cajuputi suk | sp. Cumingiana | 白千層               | 15                          | 1325     | 8.5                 | nil          | LR 5.14     | Fanling Highway       | Retained       |
|             |                          |                |                   |                             |          |                     |              |             | Roadside area of      |                |
| 5 LCSD N/51 | 1 Melaleuca cajuputi sub | sp. Cumingiana | 白千層               | 14.5                        | 1230     | 11.5                | nil          | LR 5.14     | Fanling Highway       | Retained       |

## Tree Detail

| Botanical Name:        | Ficus microcarpa                    |
|------------------------|-------------------------------------|
| Common Name:           | Chinese Banyan                      |
| Chinese Name:          | 榕樹(細葉榕)                             |
| DBH:                   | 7710 (mm)                           |
| (i.e. Trunk diameter m | easured at 1.3m above ground level) |
| Height:                | 18.5 (m)                            |
| Crown Spread:          | 41 (m)                              |

Estimated Age: 100 (Years)

## Assessment

Status: Alive

Last Inspection Date: 26 May 2023