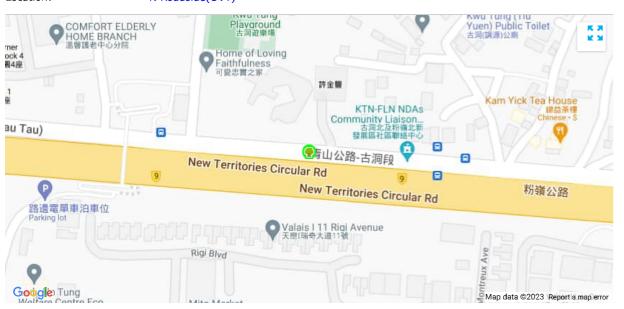

### **Old and Valuable Tree Information**

Location: N Roadside(OVT)

Location: N Roadside(OVT)