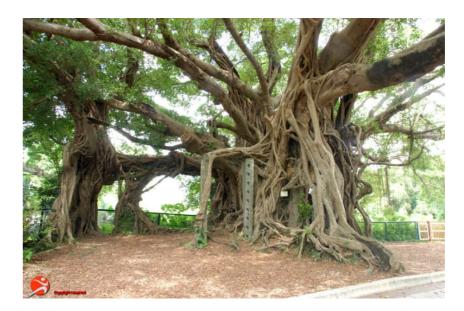

## Tree Detail

| Botanical Name:        | Ficus microcarpa                    |
|------------------------|-------------------------------------|
| Common Name:           | Chinese Banyan                      |
| Chinese Name:          | 榕樹(細葉榕)                             |
| DBH:                   | 7710 (mm)                           |
| (i.e. Trunk diameter m | easured at 1.3m above ground level) |
| Height:                | 18.5 (m)                            |
| Crown Spread:          | 41 (m)                              |

Estimated Age: 100 (Years)

## Special Characteristic

- Large size
- Cultural, historical or memorable significance
- Outstanding form
- Particularly old age