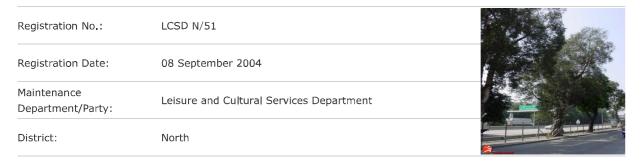

### **Old and Valuable Tree Information**

| Registration No.:             | LCSD N/50                                |  |
|-------------------------------|------------------------------------------|--|
| Registration Date:            | 08 September 2004                        |  |
| Maintenance Department/Party: | Leisure and Cultural Services Department |  |
| District:                     | North                                    |  |

Location: N Roadside(OVT)