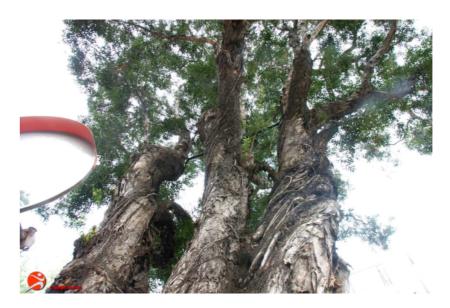

## Tree Detail

| Botanical Name:        | Ficus microcarpa                    |
|------------------------|-------------------------------------|
| Common Name:           | Chinese Banyan                      |
| Chinese Name:          | 榕樹(細葉榕)                             |
| DBH:                   | 7710 (mm)                           |
| (i.e. Trunk diameter m | easured at 1.3m above ground level) |
| Height:                | 18.5 (m)                            |
| Crown Spread:          | 41 (m)                              |

Estimated Age: 100 (Years)

## Assessment

Status: Alive

Last Inspection Date: 26 May 2023