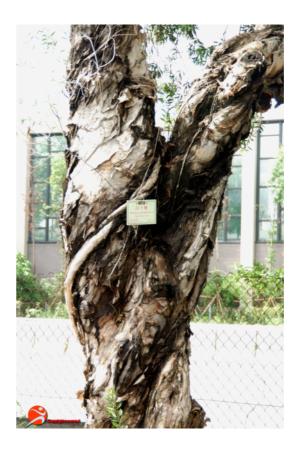

## Tree Detail

| Botanical Name:                                           | Melaleuca cajuputi subsp. cumingiana |  |  |
|-----------------------------------------------------------|--------------------------------------|--|--|
| Common Name:                                              | Paper-bark Tree                      |  |  |
| Chinese Name:                                             | 白千層                                  |  |  |
| DBH:                                                      | 700 (mm)                             |  |  |
| (i.e. Trunk diameter measured at 1.3m above ground level) |                                      |  |  |
| Height:                                                   | 13 (m)                               |  |  |
| Crown Spread:                                             | 5.5 (m)                              |  |  |
| Estimated Age:                                            | (Years)                              |  |  |

### Assessment

Status: Alive

Last Inspection Date: 01 February 2023

© 2016 Development Bureau, All rights reserved, Last revision date: 12 May 2020