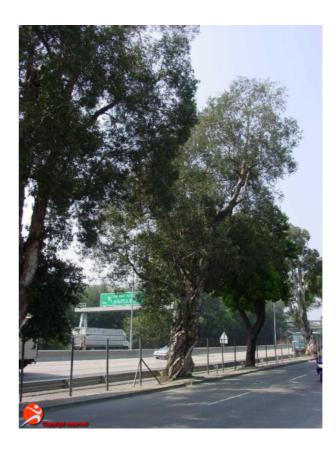

### **Old and Valuable Tree Information**

Location: N Roadside(OVT)

## Special Characteristic

Outstanding form

## Tree Detail

| Botanical Name:                                           | Melaleuca cajuputi subsp. cumingiana |  |  |
|-----------------------------------------------------------|--------------------------------------|--|--|
| Common Name:                                              | Paper-bark Tree                      |  |  |
| Chinese Name:                                             | 白千層                                  |  |  |
| DBH:                                                      | 700 (mm)                             |  |  |
| (i.e. Trunk diameter measured at 1.3m above ground level) |                                      |  |  |
| Height:                                                   | 13 (m)                               |  |  |
| Crown Spread:                                             | 5.5 (m)                              |  |  |
| Estimated Age:                                            | (Years)                              |  |  |