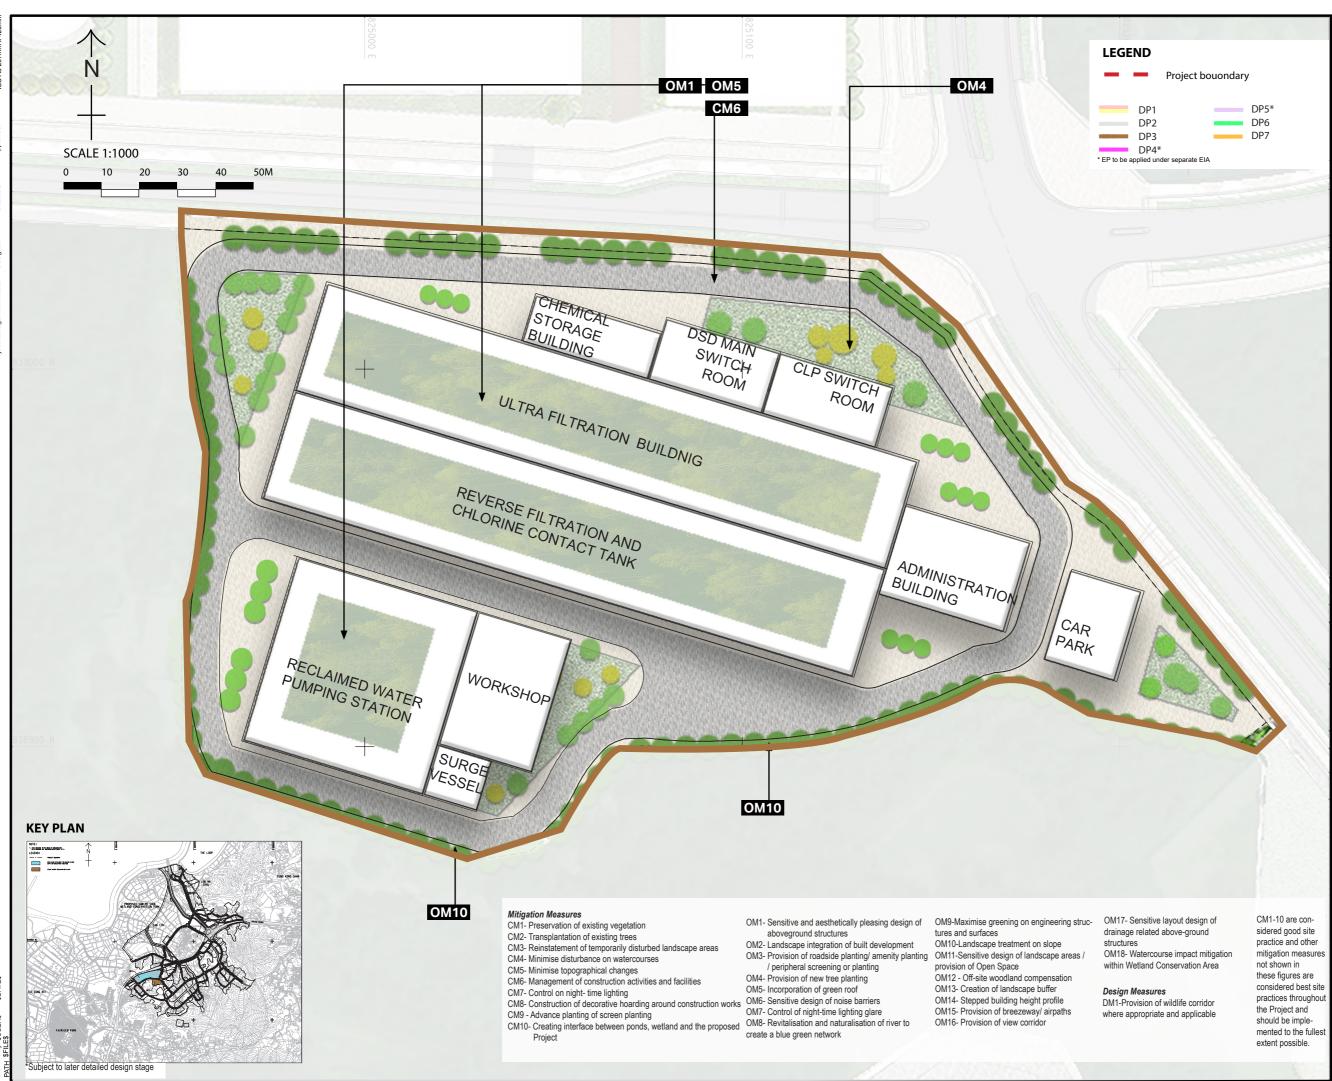

CE 20/2021

SHEET TITLE 圖紙名稱

MITIGATION MEASURES FOR DP2 AND DP3 KEY PLAN

# PROJECT BOUNDARY DP3

- Provision of Wildlife corridor where appropriate and applicable

- Preservation of existing vegetation
- Transplantation of existing trees Reinstatement of temporarily disturbed
- landscape areas
- Minimise disturbance on watercourses Minimise topographical changes
- Management of construction activities and
- Control on night- time lighting
- Construction of decorative hoarding around construction works
- Advance planting of screen planting
- Creating interface between ponds, wetland and the proposed Project
- Sensitive and aesthetically pleasing design of aboveground structures
- Landscape integration of built development Provision of roadside planting/ amenity
- planting / peripheral screening or planting
- Provision of new tree planting
- Incorporation of green roof
- Sensitive design of noise barriers
- Control of night-time lighting glare Revitalisation and naturalisation of river to create a blue green network
- Maximise greening on engineering struc tures and surfaces
- Landscape treatment on slope
- Sensitive design of landscape areas /
- provision of Open Space
- Off-site woodland compensation
- Creation of landscape buffer
- Stepped building height profile
- Provision of breezeways/ airpaths Provision of view corridor
- Sensitive layout design of drainage related above-ground structures
- Watercourse impact mitigation within
- Wetland Conservation Area
- CM1-10 are considered good site practice and other mitigation measures not shown in these figures are considered best site practices throughout the Project and should be implemented to

# Mitigation Measures

| U | 0 | I | ıs | τr | u | С | U | 0 | п | r | 'n | as | 56 |
|---|---|---|----|----|---|---|---|---|---|---|----|----|----|
| - |   |   |    |    |   |   |   |   |   |   |    |    |    |

- CM1 Preservation of existing vegetation CM2 Transplantation of existing trees CM3 Reinstatement of temporarily disturbed landscape areas
- CM4 Minimise disturbance on watercourses
- CM5 Minimise topographical changes
- CM6 Management of construction activities and
- facilities CM7 Control on night- time lighting
- CM8 Construction of decorative hoarding around construction works
- CM9 Advance planting of screen planting
- CM10 Creating interface between ponds, wetland and the proposed Project

### **Operation Phase**

- OM1 Sensitive and aesthetically pleasing design of aboveground structures
- Landscape integration of built development OM2 OM3 Provision of roadside planting/ amenity
- planting / peripheral screening or planting OM4 Provision of new tree planting
- Incorporation of green roof OM5
- OM6 Sensitive design of noise barriers
- OM7 Control of night-time lighting glare
- OM8 Revitalisation and naturalisation of river to create a blue green network
- OM9 Maximise greening on engineering struc tures and surfaces
- OM10 Landscape treatment on slope OM11 Sensitive design of landscape areas / provision of Open Space
- OM12 Off-site woodland compensation
- OM13 Creation of landscape buffer
- Stepped building height profile OM14
- OM15 Provision of breezeways/ airpaths OM16 Provision of view corridor
- OM17 Sensitive layout design of drainage related above-ground structures
- OM18 Watercourse impact mitigation within Wetland Conservation Area

CM1-10 are considered good site practice and other mitigation measures not shown in these figures are considered best site practices throughout the Project and should be implemented to the fullest extent possible