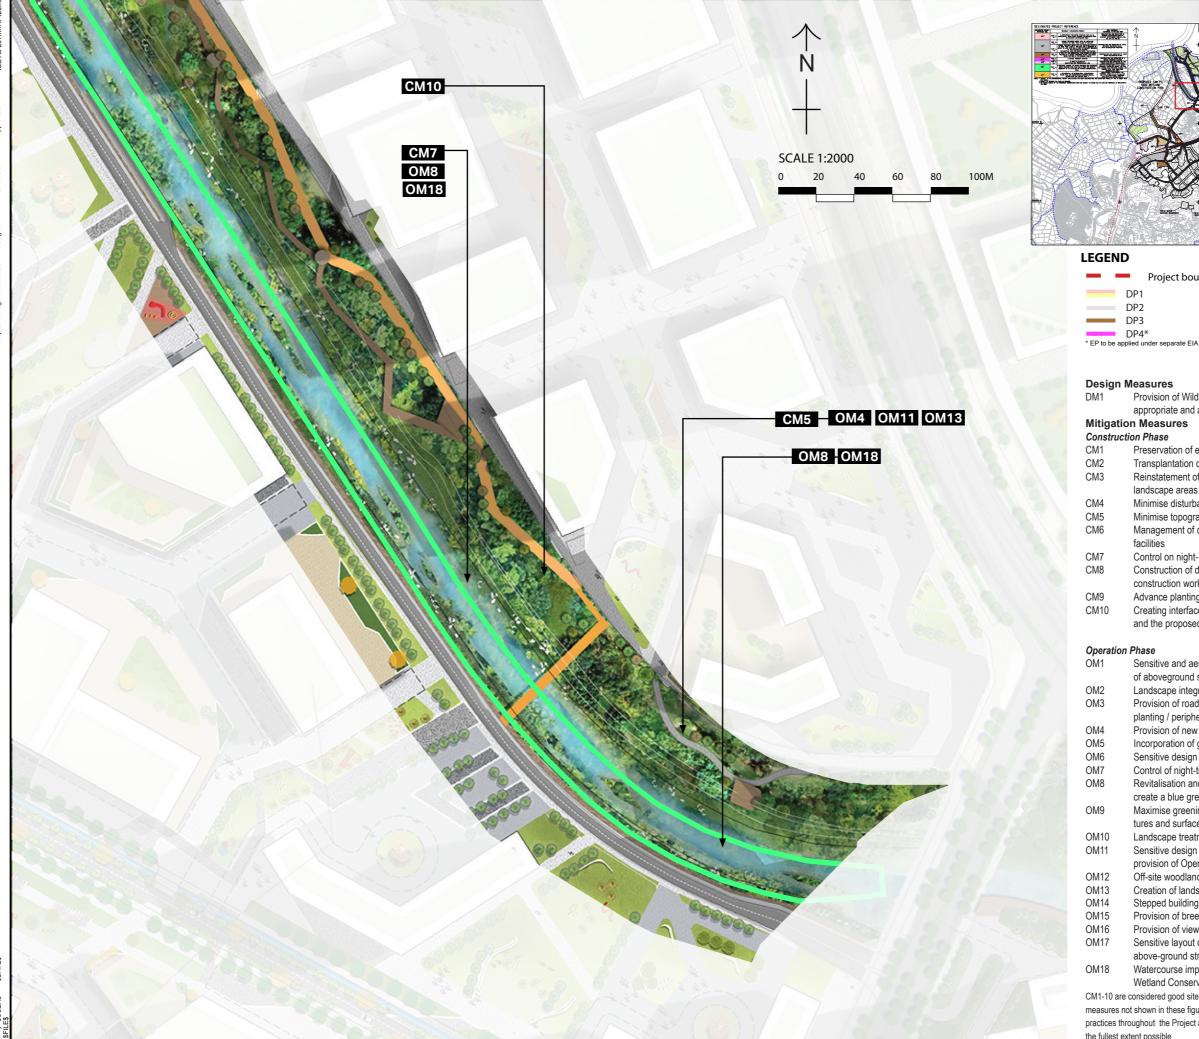

# PROJECT BOUNDARY DP3

- Provision of Wildlife corridor where appropriate and applicable

- Preservation of existing vegetation
- Transplantation of existing trees Reinstatement of temporarily disturbed
- landscape areas
- Minimise disturbance on watercourses Minimise topographical changes
- Management of construction activities and
- Control on night- time lighting
- Construction of decorative hoarding around construction works
- Advance planting of screen planting
- Creating interface between ponds, wetland and the proposed Project
- Sensitive and aesthetically pleasing design of aboveground structures
- Landscape integration of built development Provision of roadside planting/ amenity
- planting / peripheral screening or planting
- Provision of new tree planting
- Incorporation of green roof
- Sensitive design of noise barriers
- Control of night-time lighting glare Revitalisation and naturalisation of river to create a blue green network
- Maximise greening on engineering struc tures and surfaces
- Landscape treatment on slope
- Sensitive design of landscape areas /
- provision of Open Space
- Off-site woodland compensation
- Creation of landscape buffer
- Stepped building height profile
- Provision of breezeways/ airpaths Provision of view corridor
- Sensitive layout design of drainage related above-ground structures
- Watercourse impact mitigation within
- Wetland Conservation Area
- CM1-10 are considered good site practice and other mitigation measures not shown in these figures are considered best site practices throughout the Project and should be implemented to

## LEGEND

| Project bouo                          | ndary |      |
|---------------------------------------|-------|------|
| DP1                                   |       | DP5* |
| DP2                                   |       | DP6  |
| DP3                                   |       | DP7  |
| DP4*                                  |       |      |
| * EP to be applied under separate EIA |       |      |

### Design Measures

Provision of Wildlife corridor where DM1 appropriate and applicable

# Mitigation Measures

| U | 0 | I | ıs | τr | u | С | U | 0 | п | r | 'n | as | 56 |
|---|---|---|----|----|---|---|---|---|---|---|----|----|----|
| - |   |   |    |    |   |   |   |   |   |   |    |    |    |

- CM1 Preservation of existing vegetation CM2 Transplantation of existing trees CM3 Reinstatement of temporarily disturbed landscape areas
- CM4 Minimise disturbance on watercourses
- CM5 Minimise topographical changes
- CM6 Management of construction activities and
- facilities CM7 Control on night- time lighting
- CM8 Construction of decorative hoarding around construction works
- CM9 Advance planting of screen planting
- CM10 Creating interface between ponds, wetland and the proposed Project

### **Operation Phase**

- OM1 Sensitive and aesthetically pleasing design of aboveground structures
- Landscape integration of built development OM2 OM3 Provision of roadside planting/ amenity
- planting / peripheral screening or planting OM4 Provision of new tree planting
- Incorporation of green roof OM5
- OM6 Sensitive design of noise barriers
- OM7 Control of night-time lighting glare
- OM8 Revitalisation and naturalisation of river to create a blue green network
- OM9 Maximise greening on engineering struc tures and surfaces
- OM10 Landscape treatment on slope OM11 Sensitive design of landscape areas / provision of Open Space
- OM12 Off-site woodland compensation
- OM13 Creation of landscape buffer
- Stepped building height profile OM14
- OM15 Provision of breezeways/ airpaths OM16 Provision of view corridor
- OM17 Sensitive layout design of drainage related above-ground structures
- OM18 Watercourse impact mitigation within Wetland Conservation Area

CM1-10 are considered good site practice and other mitigation measures not shown in these figures are considered best site practices throughout the Project and should be implemented to the fullest extent possible

# CM10 OM13

# CM7 OM8 OM18

CM5 OM4 OM11

# OM8 OM18