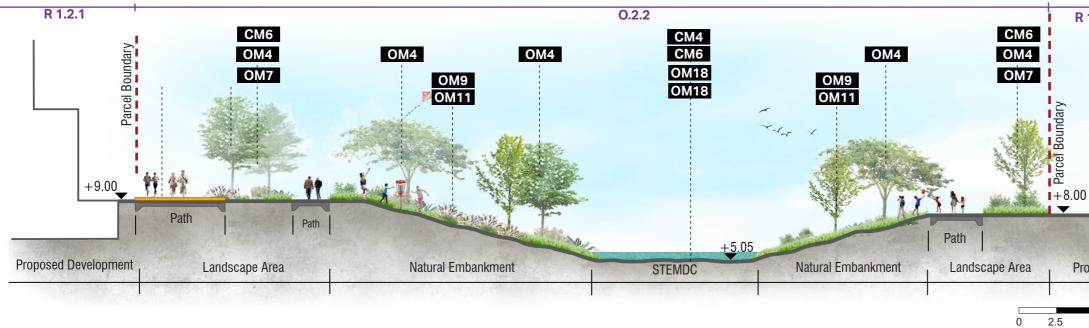

# 

extent possible.

| UN<br>CM<br>CM<br>CM<br>CM<br>CM<br>CM<br>CM<br>CM<br>CM<br>CM<br>CM | <ul> <li>Minimise topographical changes</li> <li>Management of construction activities and facilities</li> <li>Control on night- time lighting</li> <li>Construction of decorative hoarding around construction works</li> <li>Advance planting of screen planting</li> </ul> | OW/- Control of night-time lighting glare | OM9-Maximise greening on engineering struc-<br>tures and surfaces<br>OM10-Landscape treatment on slope<br>OM11-Sensitive design of landscape areas /<br>provision of Open Space<br>OM12 - Off-site woodland compensation<br>OM13- Creation of landscape buffer<br>OM14- Stepped building height profile<br>OM15- Provision of breezeway/ airpaths<br>OM16- Provision of view corridor | OM17- Sensitive layout design of<br>drainage related above-ground<br>structures<br>OM18- Watercourse impact mitigation<br>within Wetland Conservation Area<br><b>Design Measures</b><br>DM1-Provision of wildlife corridor<br>where appropriate and applicable | CM1-10 are con-<br>sidered good site<br>practice and other<br>mitigation measures<br>not shown in<br>these figures are<br>considered best site<br>practices throughout<br>the Project and<br>should be imple-<br>mented to the fullest<br>extent possible |
|----------------------------------------------------------------------|-------------------------------------------------------------------------------------------------------------------------------------------------------------------------------------------------------------------------------------------------------------------------------|-------------------------------------------|---------------------------------------------------------------------------------------------------------------------------------------------------------------------------------------------------------------------------------------------------------------------------------------------------------------------------------------------------------------------------------------|----------------------------------------------------------------------------------------------------------------------------------------------------------------------------------------------------------------------------------------------------------------|-----------------------------------------------------------------------------------------------------------------------------------------------------------------------------------------------------------------------------------------------------------|
|----------------------------------------------------------------------|-------------------------------------------------------------------------------------------------------------------------------------------------------------------------------------------------------------------------------------------------------------------------------|-------------------------------------------|---------------------------------------------------------------------------------------------------------------------------------------------------------------------------------------------------------------------------------------------------------------------------------------------------------------------------------------------------------------------------------------|----------------------------------------------------------------------------------------------------------------------------------------------------------------------------------------------------------------------------------------------------------------|-----------------------------------------------------------------------------------------------------------------------------------------------------------------------------------------------------------------------------------------------------------|

- CM1 Preservation of existing vegetation CM2 Transplantation of existing trees CM3 Reinstatement of temporarily disturbed landscape areas
- CM4 Minimise disturbance on watercourses
- CM5 Minimise topographical changes
- CM6 Management of construction activities and
- facilities CM7 Control on night- time lighting
- CM8 Construction of decorative hoarding around construction works
- CM9 Advance planting of screen planting
- CM10 Creating interface between ponds, wetland and the proposed Project

### **Operation Phase**

- OM1 Sensitive and aesthetically pleasing design of aboveground structures
- Landscape integration of built development OM2 OM3 Provision of roadside planting/ amenity
- planting / peripheral screening or planting OM4 Provision of new tree planting
- Incorporation of green roof OM5
- OM6 Sensitive design of noise barriers
- OM7 Control of night-time lighting glare
- OM8 Revitalisation and naturalisation of river to create a blue green network
- OM9 Maximise greening on engineering struc tures and surfaces
- OM10 Landscape treatment on slope OM11 Sensitive design of landscape areas / provision of Open Space
- OM12 Off-site woodland compensation
- OM13 Creation of landscape buffer
- Stepped building height profile OM14
- OM15 Provision of breezeways/ airpaths OM16 Provision of view corridor
- OM17 Sensitive layout design of drainage related above-ground structures
- OM18 Watercourse impact mitigation within Wetland Conservation Area

CM1-10 are considered good site practice and other mitigation measures not shown in these figures are considered best site practices throughout the Project and should be implemented to the fullest extent possible