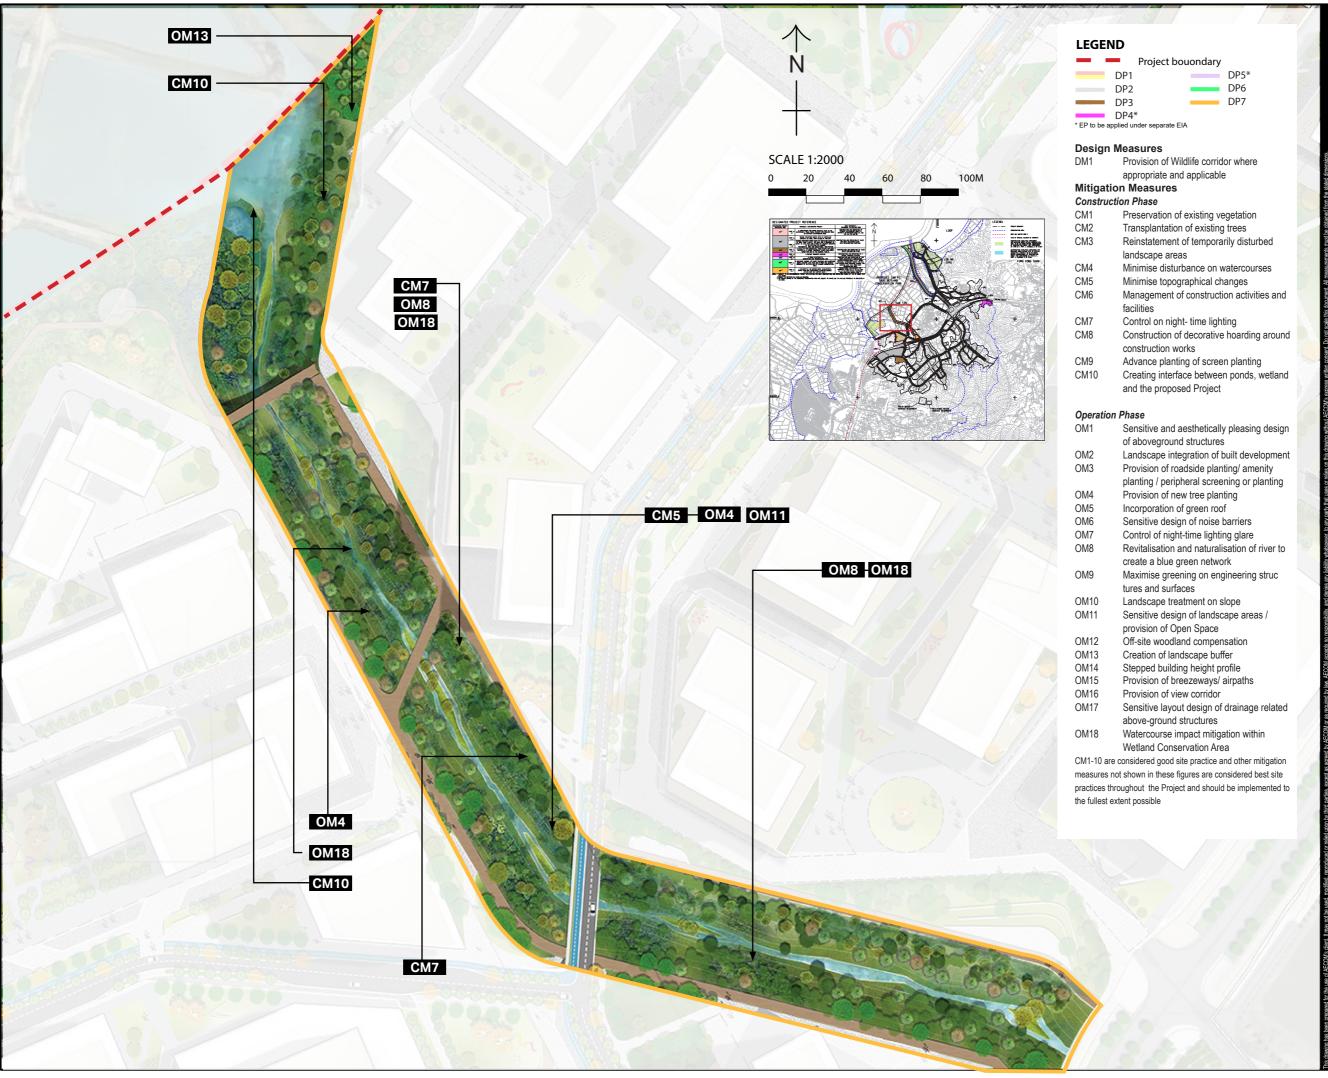

### PROJECT NO. <sup>項目編號</sup> AGREEMENT NO. 60670882 CE 20/2021

SHEET TITLE 圖紙名稱

Mitigation Measures for DP 6

## Project bouondary

Provision of Wildlife corridor where appropriate and applicable

- Preservation of existing vegetation
- Transplantation of existing trees
- Reinstatement of temporarily disturbed landscape areas
- Minimise disturbance on watercourses Minimise topographical changes
- Management of construction activities and facilities
- Control on night- time lighting
- Construction of decorative hoarding around construction works
- Advance planting of screen planting
- Creating interface between ponds, wetland and the proposed Project

- Sensitive and aesthetically pleasing design of aboveground structures
- Landscape integration of built development Provision of roadside planting/ amenity
- planting / peripheral screening or planting Provision of new tree planting
- Incorporation of green roof
- Sensitive design of noise barriers
- Control of night-time lighting glare
- Revitalisation and naturalisation of river to create a blue green network
- Maximise greening on engineering struc tures and surfaces
- Landscape treatment on slope
- Sensitive design of landscape areas /
- provision of Open Space
- Off-site woodland compensation
- Creation of landscape buffer
- Stepped building height profile Provision of breezeways/ airpaths
- Provision of view corridor
- Sensitive layout design of drainage related
- above-ground structures
- Watercourse impact mitigation within
- Wetland Conservation Area
- CM1-10 are considered good site practice and other mitigation measures not shown in these figures are considered best site practices throughout the Project and should be implemented to