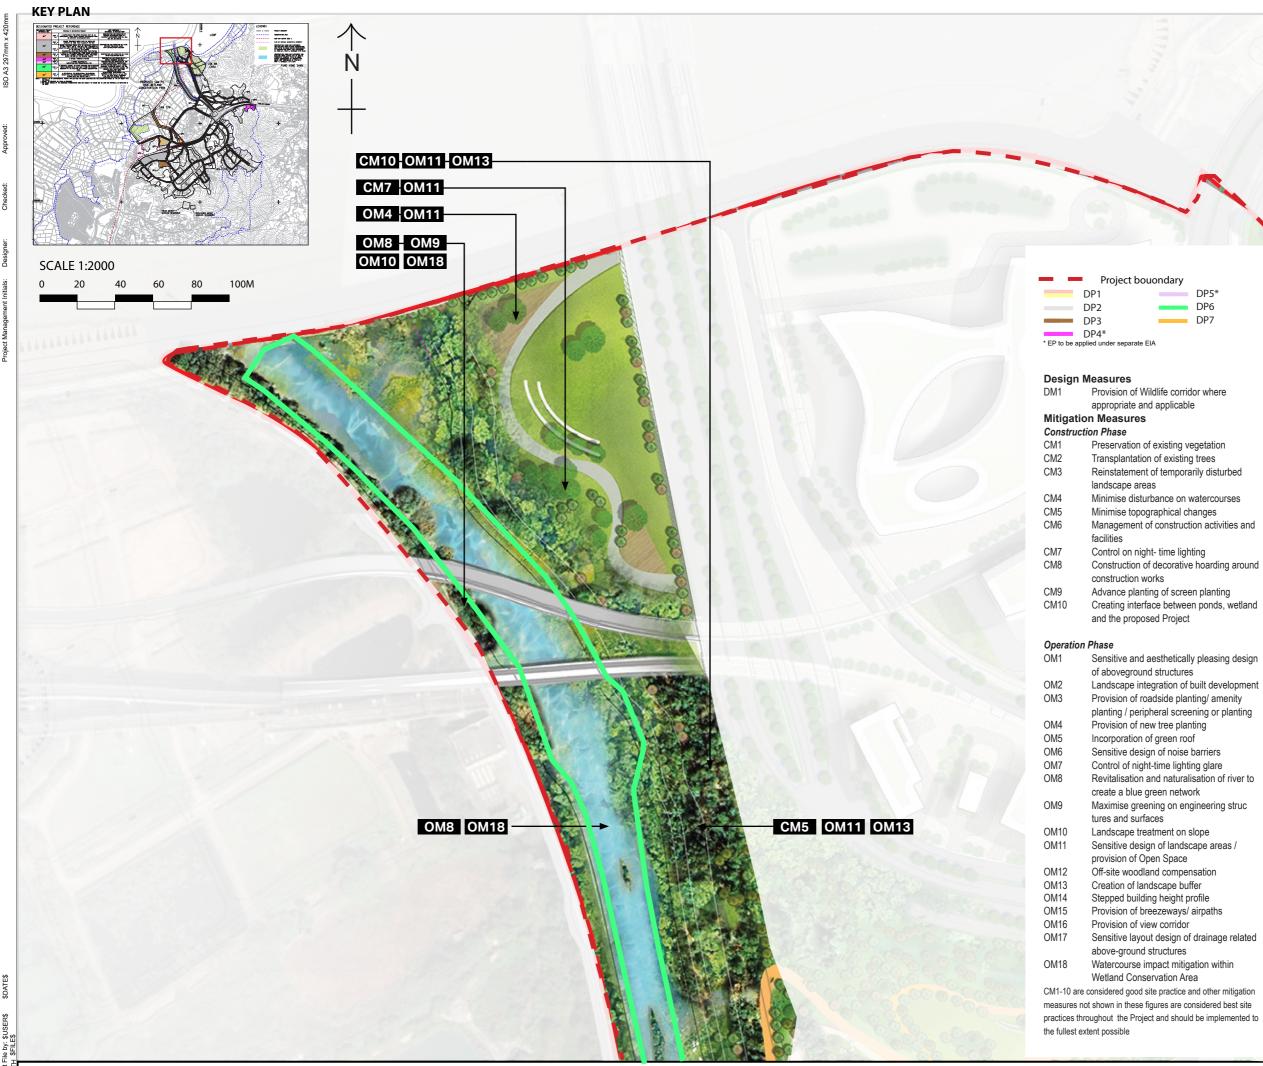

60670882 CE 20/2021

Mitigation Measures for DP 6

## LEGEND

| Project bouo                          | ndary |      |
|---------------------------------------|-------|------|
| DP1                                   |       | DP5* |
| DP2                                   |       | DP6  |
| DP3                                   |       | DP7  |
| DP4*                                  |       |      |
| * EP to be applied under separate EIA |       |      |

### Design Measures

Provision of Wildlife corridor where DM1 appropriate and applicable

# Mitigation Measures

| U | 0 | I | ıs | τr | u | С | U | 0 | п | r | 'n | as | 56 |
|---|---|---|----|----|---|---|---|---|---|---|----|----|----|
| - |   |   |    |    |   |   |   |   |   |   |    |    |    |

- CM1 Preservation of existing vegetation CM2 Transplantation of existing trees CM3 Reinstatement of temporarily disturbed landscape areas
- CM4 Minimise disturbance on watercourses
- CM5 Minimise topographical changes
- CM6 Management of construction activities and
- facilities CM7 Control on night- time lighting
- CM8 Construction of decorative hoarding around construction works
- CM9 Advance planting of screen planting
- CM10 Creating interface between ponds, wetland and the proposed Project

### **Operation Phase**

- OM1 Sensitive and aesthetically pleasing design of aboveground structures
- Landscape integration of built development OM2 OM3 Provision of roadside planting/ amenity
- planting / peripheral screening or planting OM4 Provision of new tree planting
- Incorporation of green roof OM5
- OM6 Sensitive design of noise barriers
- OM7 Control of night-time lighting glare
- OM8 Revitalisation and naturalisation of river to create a blue green network
- OM9 Maximise greening on engineering struc tures and surfaces
- OM10 Landscape treatment on slope OM11 Sensitive design of landscape areas / provision of Open Space
- OM12 Off-site woodland compensation
- OM13 Creation of landscape buffer
- Stepped building height profile OM14
- OM15 Provision of breezeways/ airpaths OM16 Provision of view corridor
- OM17 Sensitive layout design of drainage related above-ground structures
- OM18 Watercourse impact mitigation within Wetland Conservation Area

CM1-10 are considered good site practice and other mitigation measures not shown in these figures are considered best site practices throughout the Project and should be implemented to the fullest extent possible

# CM10 OM13

# CM7 OM8 OM18

CM5 OM4 OM11

# OM8 OM18