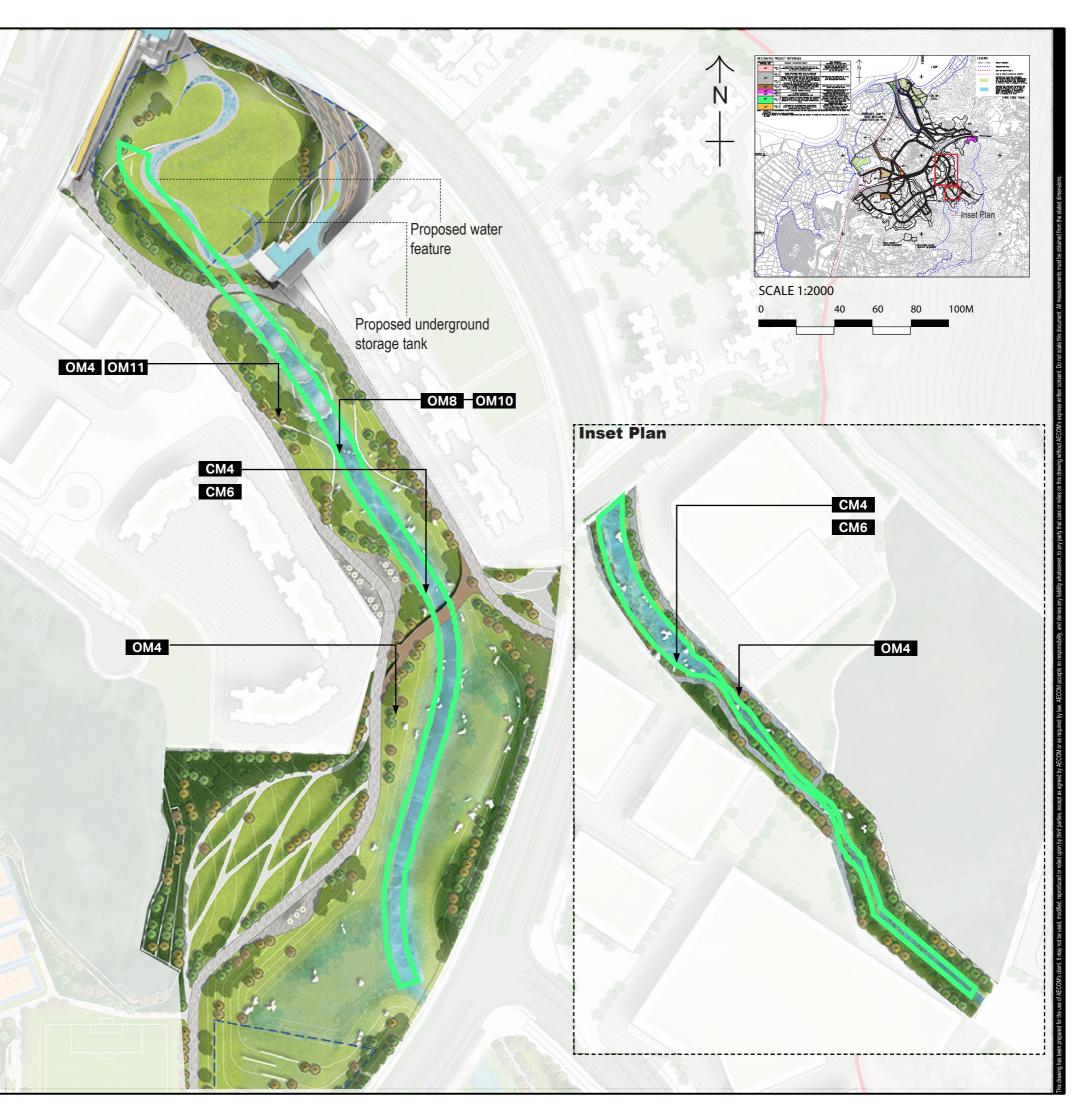

CE 20/2021

SHEET TITLE 圖紙名稱

MITIGATION MEASURES FOR DP2 AND DP3 KEY PLAN

# PROJECT BOUNDARY DP3

- Provision of Wildlife corridor where appropriate and applicable

- Preservation of existing vegetation
- Transplantation of existing trees Reinstatement of temporarily disturbed
- landscape areas
- Minimise disturbance on watercourses Minimise topographical changes
- Management of construction activities and
- Control on night- time lighting
- Construction of decorative hoarding around construction works
- Advance planting of screen planting
- Creating interface between ponds, wetland and the proposed Project
- Sensitive and aesthetically pleasing design of aboveground structures
- Landscape integration of built development Provision of roadside planting/ amenity
- planting / peripheral screening or planting
- Provision of new tree planting
- Incorporation of green roof
- Sensitive design of noise barriers
- Control of night-time lighting glare Revitalisation and naturalisation of river to create a blue green network
- Maximise greening on engineering struc tures and surfaces
- Landscape treatment on slope
- Sensitive design of landscape areas /
- provision of Open Space
- Off-site woodland compensation
- Creation of landscape buffer
- Stepped building height profile
- Provision of breezeways/ airpaths Provision of view corridor
- Sensitive layout design of drainage related above-ground structures
- Watercourse impact mitigation within
- Wetland Conservation Area
- CM1-10 are considered good site practice and other mitigation measures not shown in these figures are considered best site practices throughout the Project and should be implemented to