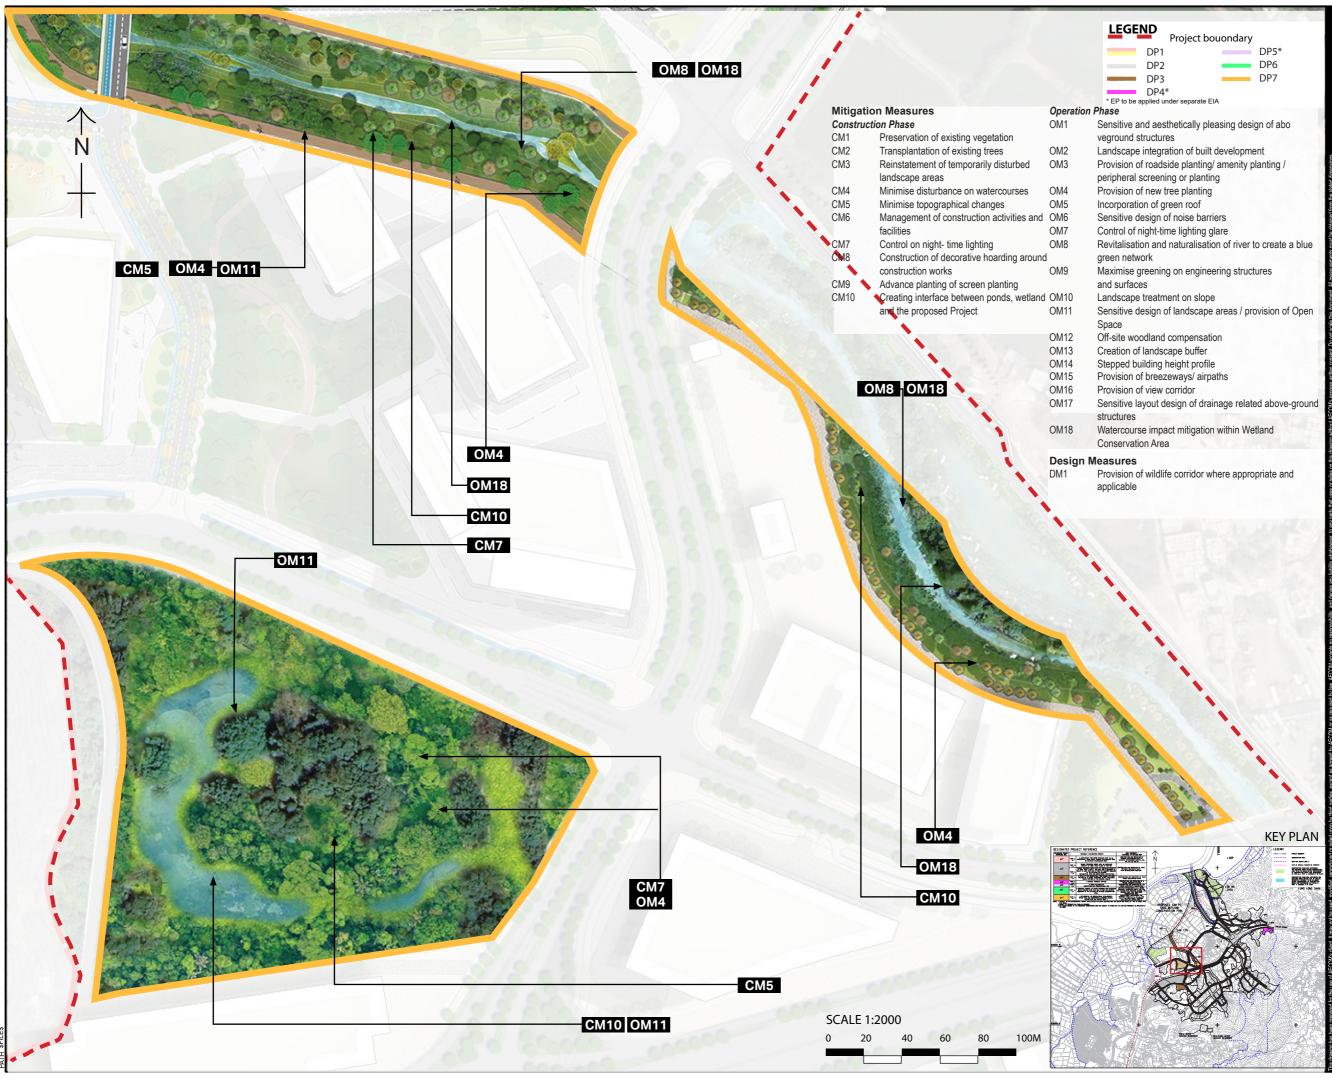

# PROJECT NO.

AGREEMENT NO. CE 20/2021

60670882

SHEET TITLE 圖紙名稱

Mitigation Measures for DP 7,8,9

# **Design Measures**

DM1 Provision of Wildlife corridor where appropriate and applicable Mitigation Measures

DP5\*

DP7

# Construction Phase

- CM1 Preservation of existing vegetation Transplantation of existing trees CM2 CM3 Reinstatement of temporarily disturbed
- landscape areas CM4 Minimise disturbance on watercourses
- CM5 Minimise topographical changes CM6 Management of construction activities and facilities
- CM7 Control on night- time lighting CM8 Construction of decorative hoarding around
- construction works Advance planting of screen planting Creating interface between ponds, wetland CM9
- CM10 and the proposed Project

# **Operation Phase**

- OM1 Sensitive and aesthetically pleasing design of aboveground structures OM2 Landscape integration of built development OM3 Provision of roadside planting/ amenity
- planting / peripheral screening or planting OM4 Provision of new tree planting OM5 Incorporation of green roof
- OM6 Sensitive design of noise barriers
- Control of night-time lighting glare OM7
- OM8 Revitalisation and naturalisation of river to create a blue green network
- OM9 Maximise greening on engineering struc tures and surfaces
- Landscape treatment on slope OM10 OM11 Sensitive design of landscape areas / provision of Open Space
- OM12 Off-site woodland compensation
- Creation of landscape buffer OM13
- OM14 Stepped building height profile
- OM15 Provision of breezeways/ airpaths
- OM16 Provision of view corridor
- OM17 Sensitive layout design of drainage related above-ground structures
- OM18 Watercourse impact mitigation within Wetland Conservation Area

CM1-10 are considered good site practice and other mitigation measures not shown in these figures are considered best site practices throughout the Project and should be implemented to the fullest extent possible