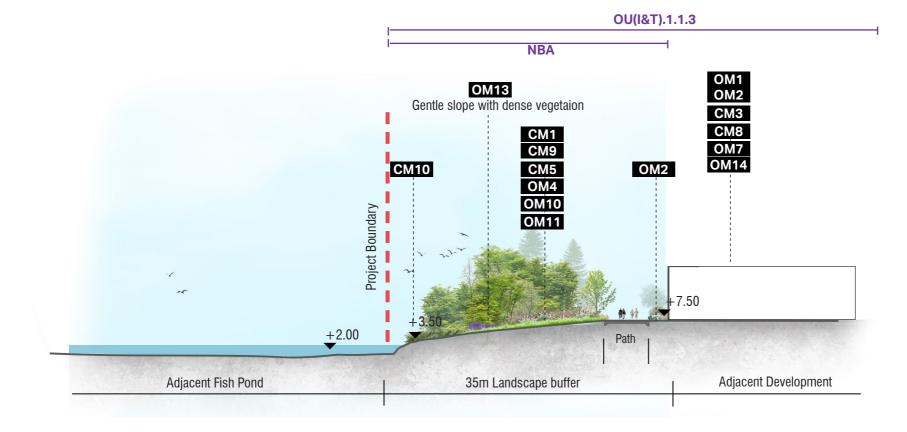

# SHEET NUMBER 圆紙编號

Mitigation Measures

- CM1- Preservation of existing vegetation
- CM2- Transplantation of existing trees
- CM3- Reinstatement of temporarily disturbed landscape areas
- CM4- Minimise disturbance on watercourses
- CM5- Minimise topographical changes
- CM6- Management of construction activities and facilities
- CM7- Control on night- time lighting
- CM9 Advance planting of screen planting
- Proiect

OM1- Sensitive and aesthetically pleasing design of OM9-Maximise greening on engineering struc- OM17- Sensitive layout design of aboveground structures OM2- Landscape integration of built development

OM3- Provision of roadside planting/ amenity planting OM11-Sensitive design of landscape areas / / peripheral screening or planting OM4- Provision of new tree planting

OM5- Incorporation of green roof CM8- Construction of decorative hoarding around construction works OM6- Sensitive design of noise barriers OM7- Control of night-time lighting glare CM10- Creating interface between ponds, wetland and the proposed OM8- Revitalisation and naturalisation of river to create a blue green network

tures and surfaces

- OM10-Landscape treatment on slope
- provision of Open Space
- OM12 Off-site woodland compensation
- OM13- Creation of landscape buffer
- OM14- Stepped building height profile OM15- Provision of breezeway/ airpaths
- OM16- Provision of view corridor

drainage related above-ground structures OM18- Watercourse impact mitigation within Wetland Conservation Area

# Design Measures

DM1-Provision of wildlife corridor where appropriate and applicable

CM1-10 are considered good site practice and other , mitigation measures not shown in these figures are considered best site practices throughout the Project and should be implemented to the fullest extent possible.