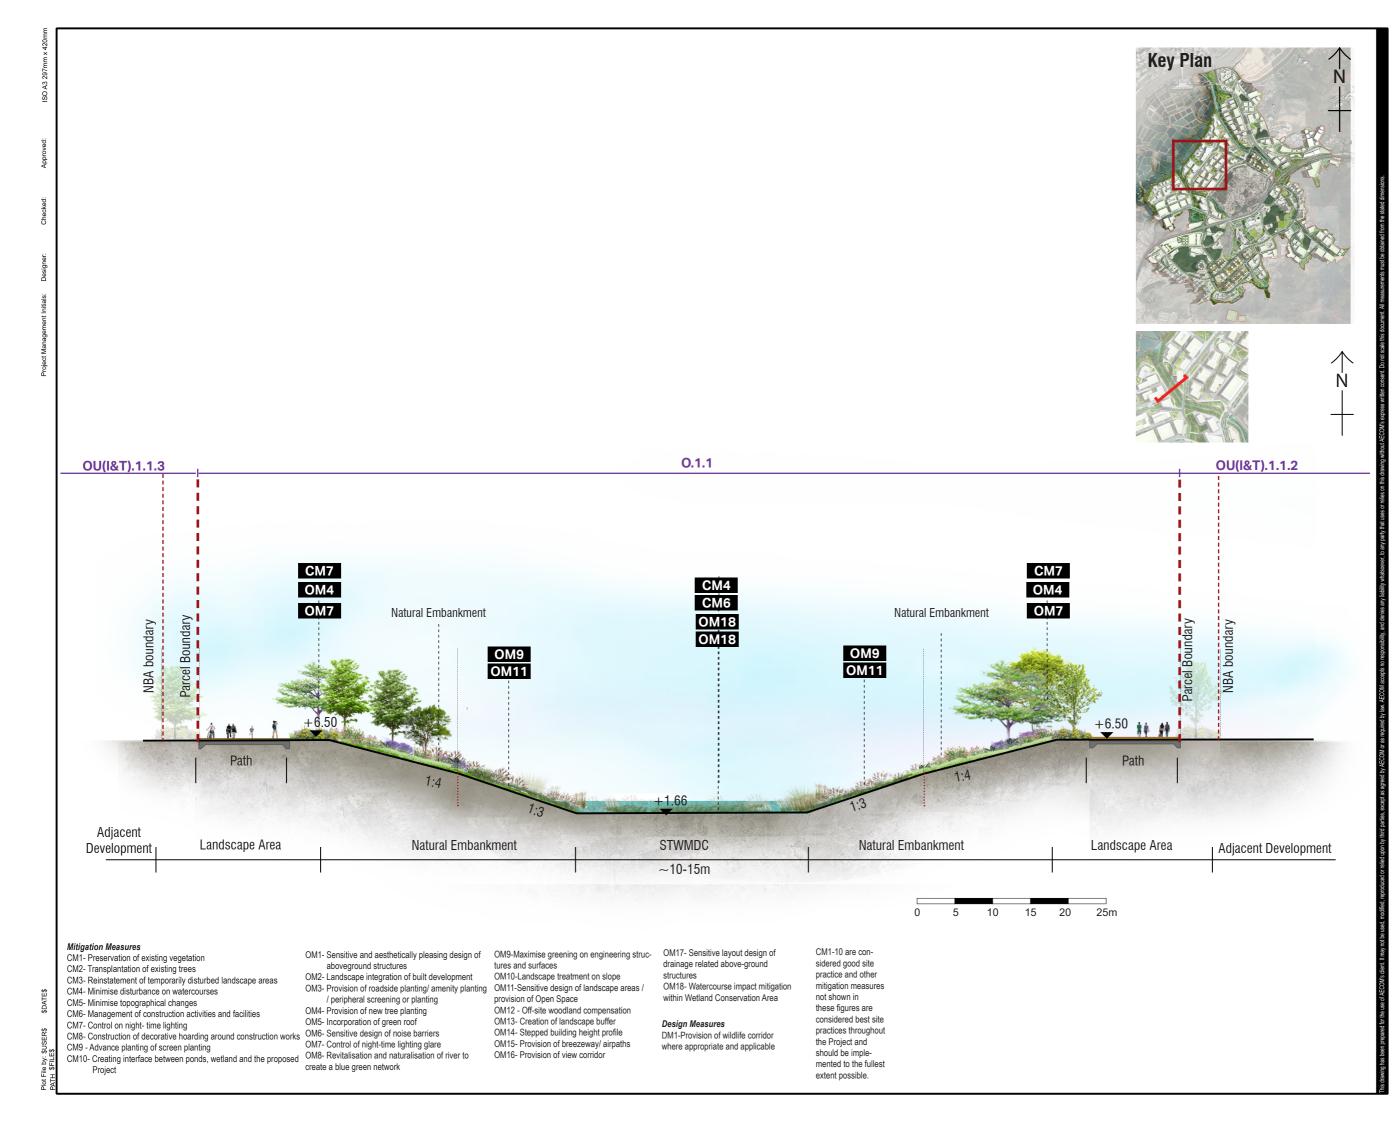

# 

extent possible.

| UN<br>CM<br>CM<br>CM<br>CM<br>CM<br>CM<br>CM<br>CM<br>CM<br>CM<br>CM | <ul> <li>Minimise topographical changes</li> <li>Management of construction activities and facilities</li> <li>Control on night- time lighting</li> <li>Construction of decorative hoarding around construction works</li> <li>Advance planting of screen planting</li> </ul> | OW/- Control of night-time lighting glare | OM9-Maximise greening on engineering struc-<br>tures and surfaces<br>OM10-Landscape treatment on slope<br>OM11-Sensitive design of landscape areas /<br>provision of Open Space<br>OM12 - Off-site woodland compensation<br>OM13- Creation of landscape buffer<br>OM14- Stepped building height profile<br>OM15- Provision of breezeway/ airpaths<br>OM16- Provision of view corridor | OM17- Sensitive layout design of<br>drainage related above-ground<br>structures<br>OM18- Watercourse impact mitigation<br>within Wetland Conservation Area<br><b>Design Measures</b><br>DM1-Provision of wildlife corridor<br>where appropriate and applicable | CM1-10 are con-<br>sidered good site<br>practice and other<br>mitigation measures<br>not shown in<br>these figures are<br>considered best site<br>practices throughout<br>the Project and<br>should be imple-<br>mented to the fullest<br>extent possible |
|----------------------------------------------------------------------|-------------------------------------------------------------------------------------------------------------------------------------------------------------------------------------------------------------------------------------------------------------------------------|-------------------------------------------|---------------------------------------------------------------------------------------------------------------------------------------------------------------------------------------------------------------------------------------------------------------------------------------------------------------------------------------------------------------------------------------|----------------------------------------------------------------------------------------------------------------------------------------------------------------------------------------------------------------------------------------------------------------|-----------------------------------------------------------------------------------------------------------------------------------------------------------------------------------------------------------------------------------------------------------|
|----------------------------------------------------------------------|-------------------------------------------------------------------------------------------------------------------------------------------------------------------------------------------------------------------------------------------------------------------------------|-------------------------------------------|---------------------------------------------------------------------------------------------------------------------------------------------------------------------------------------------------------------------------------------------------------------------------------------------------------------------------------------------------------------------------------------|----------------------------------------------------------------------------------------------------------------------------------------------------------------------------------------------------------------------------------------------------------------|-----------------------------------------------------------------------------------------------------------------------------------------------------------------------------------------------------------------------------------------------------------|

# Mitigation Measures

| U | 0 | I | ıs | τr | u | С | U | 0 | п | r | 'n | as | 56 |
|---|---|---|----|----|---|---|---|---|---|---|----|----|----|
| - |   |   |    |    |   |   |   |   |   |   |    |    |    |

- CM1 Preservation of existing vegetation CM2 Transplantation of existing trees CM3 Reinstatement of temporarily disturbed landscape areas
- CM4 Minimise disturbance on watercourses
- CM5 Minimise topographical changes
- CM6 Management of construction activities and
- facilities CM7 Control on night- time lighting
- CM8 Construction of decorative hoarding around construction works
- CM9 Advance planting of screen planting
- CM10 Creating interface between ponds, wetland and the proposed Project

### **Operation Phase**

- OM1 Sensitive and aesthetically pleasing design of aboveground structures
- Landscape integration of built development OM2 OM3 Provision of roadside planting/ amenity
- planting / peripheral screening or planting OM4 Provision of new tree planting
- Incorporation of green roof OM5
- OM6 Sensitive design of noise barriers
- OM7 Control of night-time lighting glare
- OM8 Revitalisation and naturalisation of river to create a blue green network
- OM9 Maximise greening on engineering struc tures and surfaces
- OM10 Landscape treatment on slope OM11 Sensitive design of landscape areas / provision of Open Space
- OM12 Off-site woodland compensation
- OM13 Creation of landscape buffer
- Stepped building height profile OM14
- OM15 Provision of breezeways/ airpaths OM16 Provision of view corridor
- OM17 Sensitive layout design of drainage related above-ground structures
- OM18 Watercourse impact mitigation within Wetland Conservation Area

CM1-10 are considered good site practice and other mitigation measures not shown in these figures are considered best site practices throughout the Project and should be implemented to the fullest extent possible

### Design Measures

Provision of Wildlife corridor where DM1 appropriate and applicable