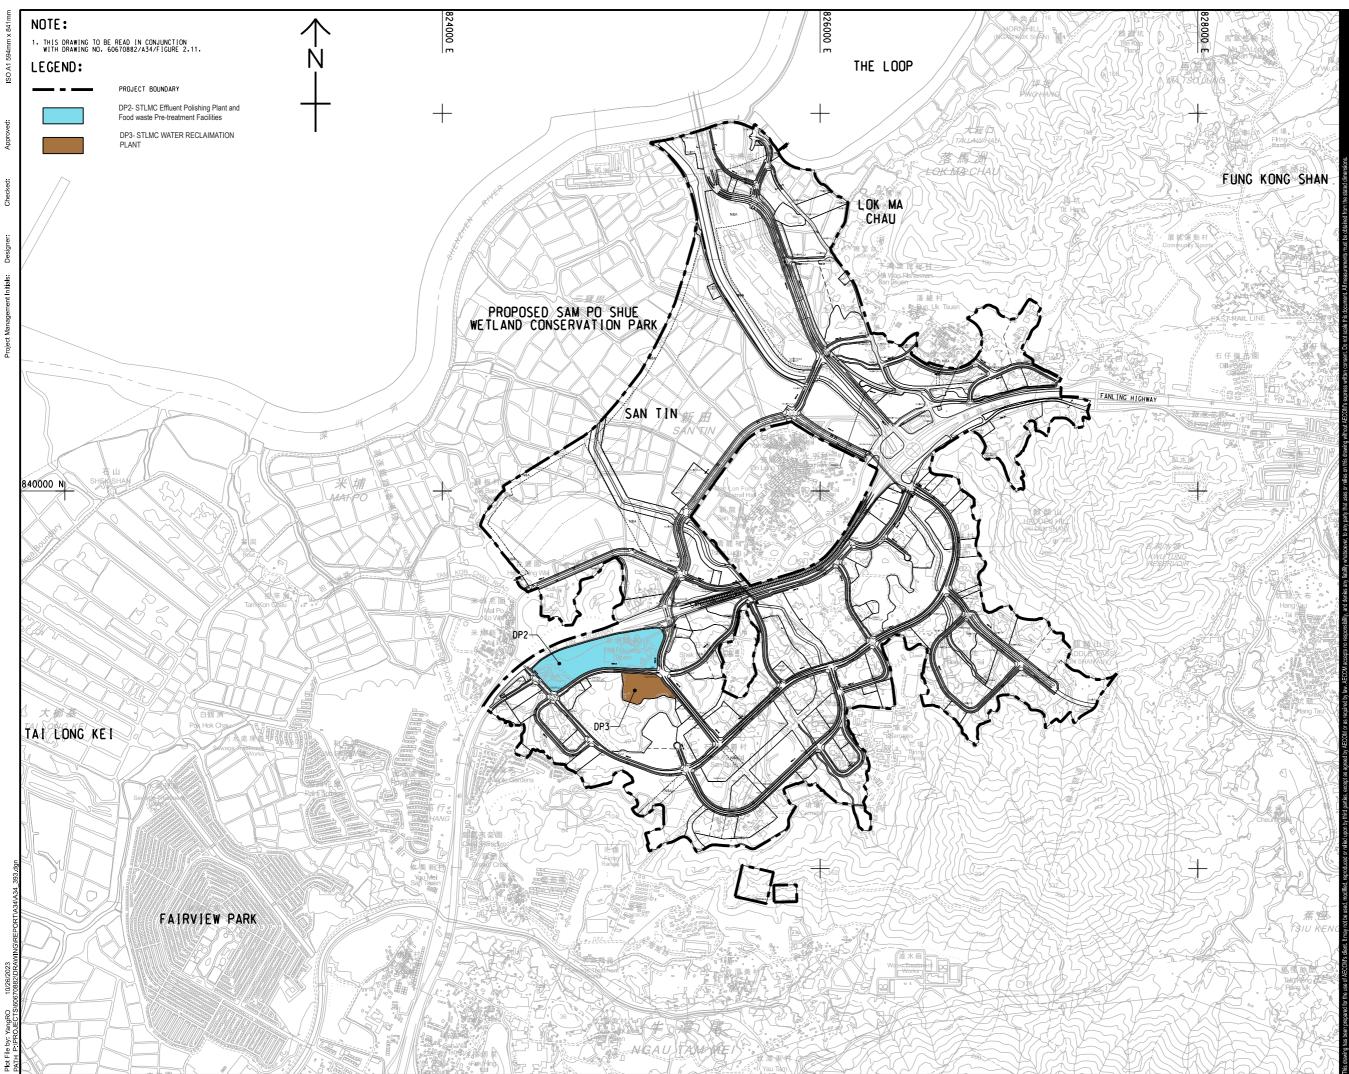

# PROJECT BOUNDARY DP3

- Provision of Wildlife corridor where appropriate and applicable

- Preservation of existing vegetation
- Transplantation of existing trees Reinstatement of temporarily disturbed
- landscape areas
- Minimise disturbance on watercourses Minimise topographical changes
- Management of construction activities and
- Control on night- time lighting
- Construction of decorative hoarding around construction works
- Advance planting of screen planting
- Creating interface between ponds, wetland and the proposed Project
- Sensitive and aesthetically pleasing design of aboveground structures
- Landscape integration of built development Provision of roadside planting/ amenity
- planting / peripheral screening or planting
- Provision of new tree planting
- Incorporation of green roof
- Sensitive design of noise barriers
- Control of night-time lighting glare Revitalisation and naturalisation of river to create a blue green network
- Maximise greening on engineering struc tures and surfaces
- Landscape treatment on slope
- Sensitive design of landscape areas /
- provision of Open Space
- Off-site woodland compensation
- Creation of landscape buffer
- Stepped building height profile
- Provision of breezeways/ airpaths Provision of view corridor
- Sensitive layout design of drainage related above-ground structures
- Watercourse impact mitigation within
- Wetland Conservation Area
- CM1-10 are considered good site practice and other mitigation measures not shown in these figures are considered best site practices throughout the Project and should be implemented to