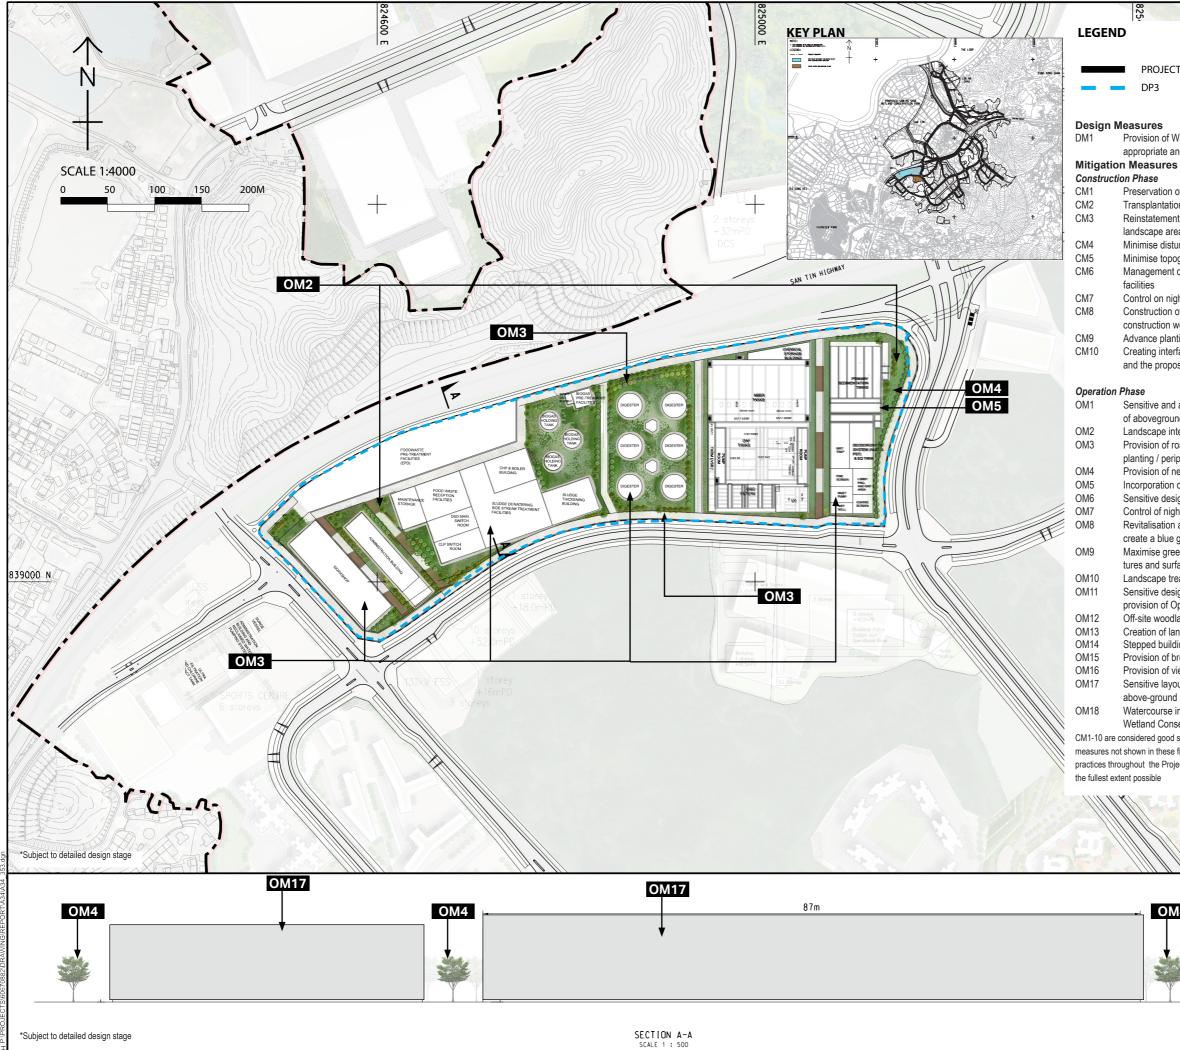

# PROJECT NO.

AGREEMENT NO.

60670882

CE 20/2021

SHEET TITLE

Mitigation Measures for DP 2- New effluent polishing plant with co-digestion function (EPP)

### Design Measures

Provision of Wildlife corridor where DM1 appropriate and applicable

# Mitigation Measures

| U | 0 | I | ıs | τr | u | С | U | 0 | п | r | 'n | as | 56 |
|---|---|---|----|----|---|---|---|---|---|---|----|----|----|
| - |   |   |    |    |   |   |   |   |   |   |    |    |    |

- CM1 Preservation of existing vegetation CM2 Transplantation of existing trees CM3 Reinstatement of temporarily disturbed landscape areas
- CM4 Minimise disturbance on watercourses
- CM5 Minimise topographical changes
- CM6 Management of construction activities and
- facilities CM7 Control on night- time lighting
- CM8 Construction of decorative hoarding around construction works
- CM9 Advance planting of screen planting
- CM10 Creating interface between ponds, wetland and the proposed Project

### **Operation Phase**

- OM1 Sensitive and aesthetically pleasing design of aboveground structures
- Landscape integration of built development OM2 OM3 Provision of roadside planting/ amenity
- planting / peripheral screening or planting OM4 Provision of new tree planting
- Incorporation of green roof OM5
- OM6 Sensitive design of noise barriers
- OM7 Control of night-time lighting glare
- OM8 Revitalisation and naturalisation of river to create a blue green network
- OM9 Maximise greening on engineering struc tures and surfaces
- OM10 Landscape treatment on slope OM11 Sensitive design of landscape areas / provision of Open Space
- OM12 Off-site woodland compensation
- OM13 Creation of landscape buffer
- Stepped building height profile OM14
- OM15 Provision of breezeways/ airpaths OM16 Provision of view corridor
- OM17 Sensitive layout design of drainage related above-ground structures
- OM18 Watercourse impact mitigation within Wetland Conservation Area

CM1-10 are considered good site practice and other mitigation measures not shown in these figures are considered best site practices throughout the Project and should be implemented to the fullest extent possible