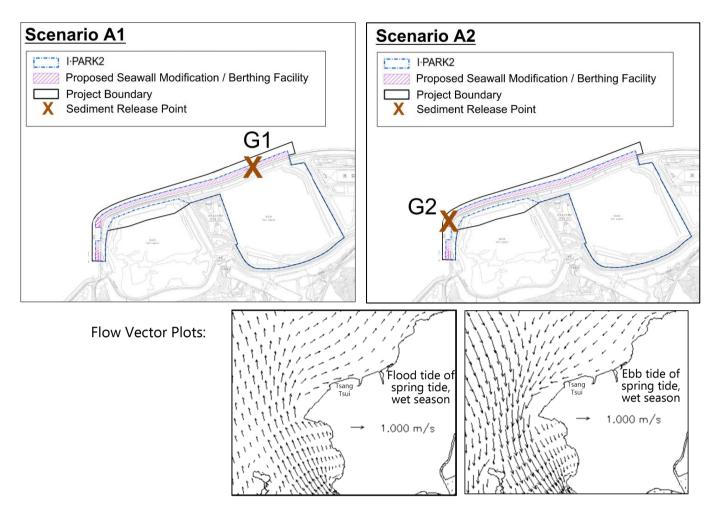

## **Table A Sediment Loss Rates**

| Source<br>ID            | Activity                  | Fine<br>Content | Dry<br>Density<br>(kg/m³) | Production<br>Rate (m³/day) | Spill<br>Rate | Working<br>Hours per<br>day | Sediment<br>Loss Rate<br>(kg/s) |
|-------------------------|---------------------------|-----------------|---------------------------|-----------------------------|---------------|-----------------------------|---------------------------------|
| Unmitigated Scenario A1 |                           |                 |                           |                             |               |                             |                                 |
| G1                      | Sand<br>blanket<br>laying | 5%              | 1,680                     | 3,000                       | 5%            | 16                          | 0.219                           |
| Unmitigated Scenario A2 |                           |                 |                           |                             |               |                             |                                 |
| G2                      | Sand<br>blanket<br>laying | 5%              | 1,680                     | 3,000                       | 5%            | 16                          | 0.219                           |