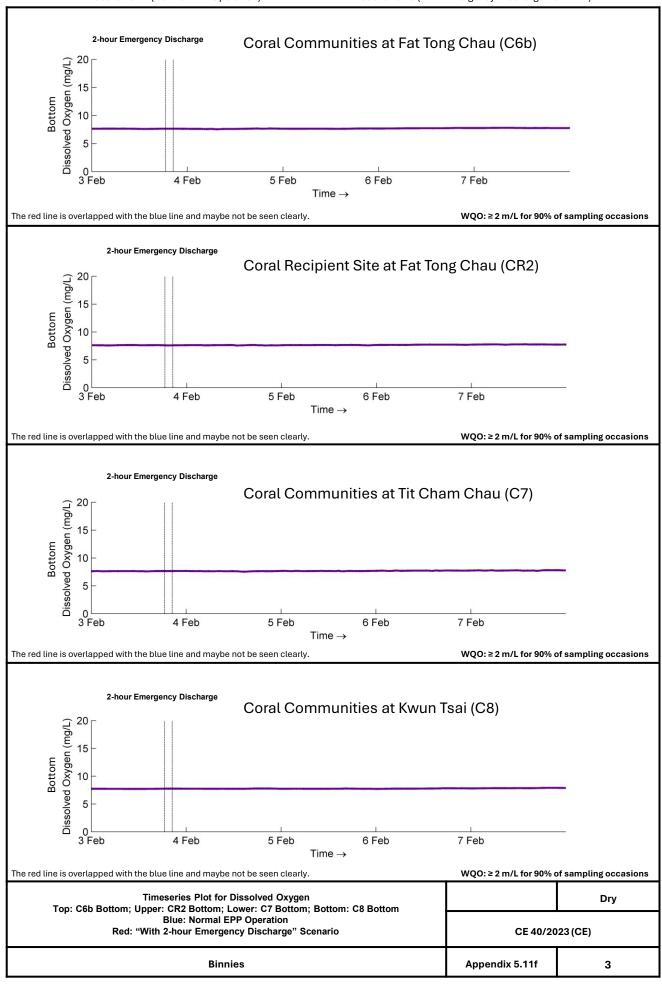

## Appendix 5.11f Timeseries Plot for Dissolved Oxygen

|     | Assessment Layer | Season | Page & Location |
|-----|------------------|--------|-----------------|
| FW6 | Depth-Average    | Dry    | 2 Top           |
| SW1 | Bottom           | Dry    | 2 Upper         |
| SW1 | Mid-Depth        | Dry    | 2 Lower         |
| SW1 | Depth-Average    | Dry    | 2 Bottom        |
| C6b | Bottom           | Dry    | 3 Тор           |
| CR2 | Bottom           | Dry    | 3 Upper         |
| C7  | Bottom           | Dry    | 3 Lower         |
| C8  | Bottom           | Dry    | 3 Bottom        |
| C19 | Bottom           | Dry    | 4 Top           |
| C20 | Bottom           | Dry    | 4 Upper         |
| F1  | Depth-Average    | Dry    | 4 Lower         |
| B1  | Depth-Average    | Dry    | 4 Bottom        |
| CW5 | Depth-Average    | Dry    | 5 Тор           |
| FW6 | Depth-Average    | Wet    | 6 Тор           |
| SW1 | Bottom           | Wet    | 6 Upper         |
| SW1 | Mid-Depth        | Wet    | 6 Lower         |
| SW1 | Depth-Average    | Wet    | 6 Bottom        |
| C6b | Bottom           | Wet    | 7 Тор           |
| CR2 | Bottom           | Wet    | 7 Upper         |
| C7  | Bottom           | Wet    | 7 Lower         |
| C8  | Bottom           | Wet    | 7 Bottom        |
| C19 | Bottom           | Wet    | 8 Тор           |
| C20 | Bottom           | Wet    | 8 Upper         |
| F1  | Depth-Average    | Wet    | 8 Lower         |
|     | Depth-Average    | Wet    | 8 Bottom        |
| B1  |                  |        |                 |