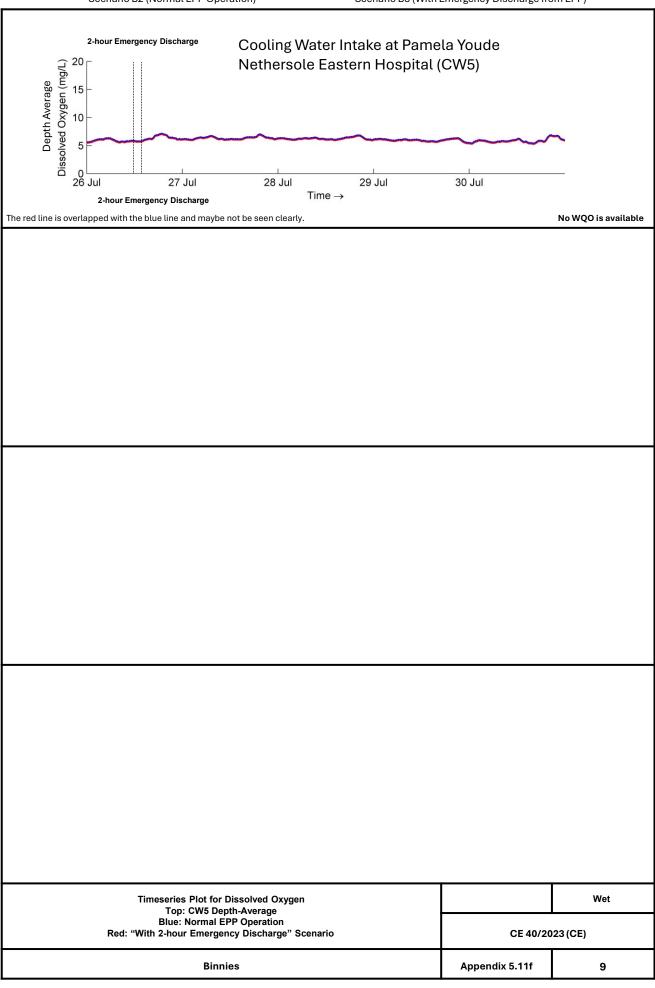

## Appendix 5.11f Timeseries Plot for Dissolved Oxygen

|     | Assessment Layer | Season | Page & Location |
|-----|------------------|--------|-----------------|
| FW6 | Depth-Average    | Dry    | 2 Top           |
| SW1 | Bottom           | Dry    | 2 Upper         |
| SW1 | Mid-Depth        | Dry    | 2 Lower         |
| SW1 | Depth-Average    | Dry    | 2 Bottom        |
| C6b | Bottom           | Dry    | 3 Тор           |
| CR2 | Bottom           | Dry    | 3 Upper         |
| C7  | Bottom           | Dry    | 3 Lower         |
| C8  | Bottom           | Dry    | 3 Bottom        |
| C19 | Bottom           | Dry    | 4 Top           |
| C20 | Bottom           | Dry    | 4 Upper         |
| F1  | Depth-Average    | Dry    | 4 Lower         |
| B1  | Depth-Average    | Dry    | 4 Bottom        |
| CW5 | Depth-Average    | Dry    | 5 Тор           |
| FW6 | Depth-Average    | Wet    | 6 Тор           |
| SW1 | Bottom           | Wet    | 6 Upper         |
| SW1 | Mid-Depth        | Wet    | 6 Lower         |
| SW1 | Depth-Average    | Wet    | 6 Bottom        |
| C6b | Bottom           | Wet    | 7 Тор           |
| CR2 | Bottom           | Wet    | 7 Upper         |
| C7  | Bottom           | Wet    | 7 Lower         |
| C8  | Bottom           | Wet    | 7 Bottom        |
| C19 | Bottom           | Wet    | 8 Тор           |
| C20 | Bottom           | Wet    | 8 Upper         |
| F1  | Depth-Average    | Wet    | 8 Lower         |
|     | Depth-Average    | Wet    | 8 Bottom        |
| B1  |                  |        |                 |