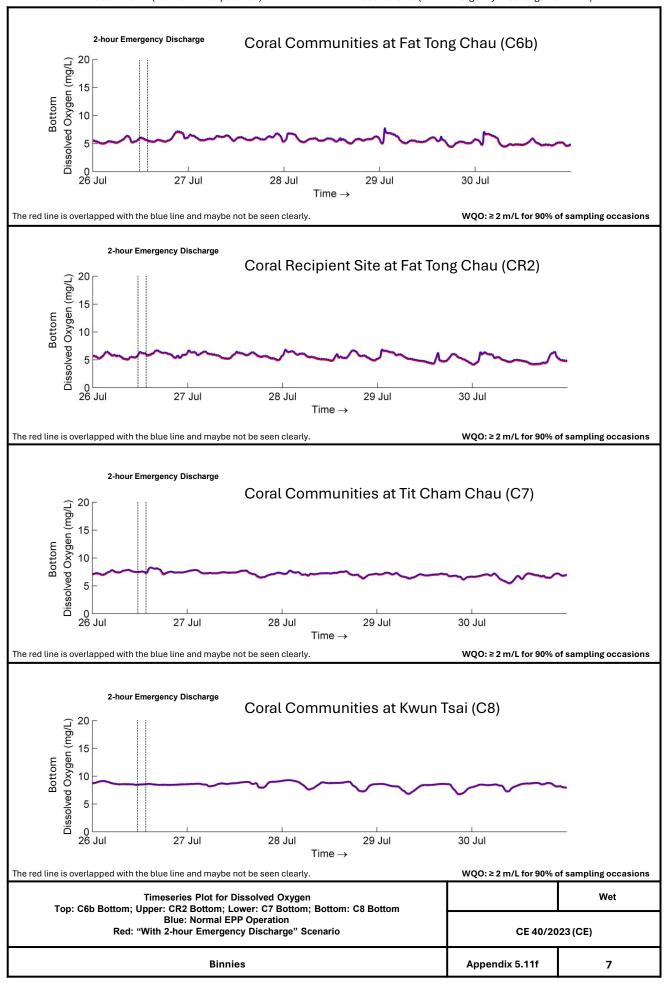

## Appendix 5.11f Timeseries Plot for Dissolved Oxygen

|     | Assessment Layer | Season | Page & Location |
|-----|------------------|--------|-----------------|
| FW6 | Depth-Average    | Dry    | 2 Top           |
| SW1 | Bottom           | Dry    | 2 Upper         |
| SW1 | Mid-Depth        | Dry    | 2 Lower         |
| SW1 | Depth-Average    | Dry    | 2 Bottom        |
| C6b | Bottom           | Dry    | 3 Тор           |
| CR2 | Bottom           | Dry    | 3 Upper         |
| C7  | Bottom           | Dry    | 3 Lower         |
| C8  | Bottom           | Dry    | 3 Bottom        |
| C19 | Bottom           | Dry    | 4 Top           |
| C20 | Bottom           | Dry    | 4 Upper         |
| F1  | Depth-Average    | Dry    | 4 Lower         |
| B1  | Depth-Average    | Dry    | 4 Bottom        |
| CW5 | Depth-Average    | Dry    | 5 Тор           |
| FW6 | Depth-Average    | Wet    | 6 Тор           |
| SW1 | Bottom           | Wet    | 6 Upper         |
| SW1 | Mid-Depth        | Wet    | 6 Lower         |
| SW1 | Depth-Average    | Wet    | 6 Bottom        |
| C6b | Bottom           | Wet    | 7 Тор           |
| CR2 | Bottom           | Wet    | 7 Upper         |
| C7  | Bottom           | Wet    | 7 Lower         |
| C8  | Bottom           | Wet    | 7 Bottom        |
| C19 | Bottom           | Wet    | 8 Тор           |
| C20 | Bottom           | Wet    | 8 Upper         |
| F1  | Depth-Average    | Wet    | 8 Lower         |
|     | Depth-Average    | Wet    | 8 Bottom        |
| B1  |                  |        |                 |