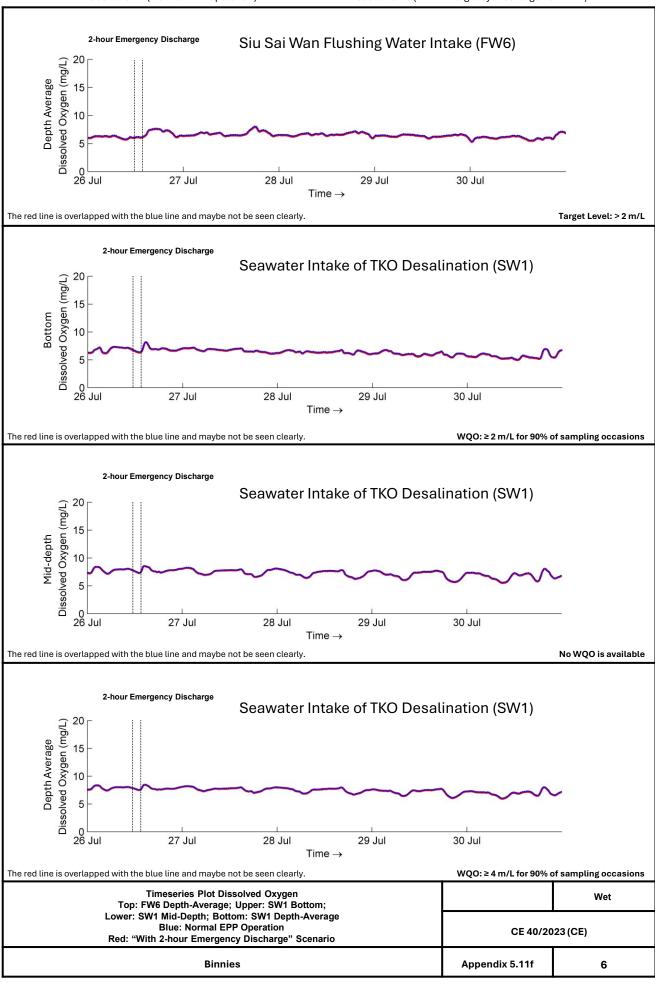

## Appendix 5.11f Timeseries Plot for Dissolved Oxygen

|     | Assessment Layer | Season | Page & Location |
|-----|------------------|--------|-----------------|
| FW6 | Depth-Average    | Dry    | 2 Top           |
| SW1 | Bottom           | Dry    | 2 Upper         |
| SW1 | Mid-Depth        | Dry    | 2 Lower         |
| SW1 | Depth-Average    | Dry    | 2 Bottom        |
| C6b | Bottom           | Dry    | 3 Тор           |
| CR2 | Bottom           | Dry    | 3 Upper         |
| C7  | Bottom           | Dry    | 3 Lower         |
| C8  | Bottom           | Dry    | 3 Bottom        |
| C19 | Bottom           | Dry    | 4 Top           |
| C20 | Bottom           | Dry    | 4 Upper         |
| F1  | Depth-Average    | Dry    | 4 Lower         |
| B1  | Depth-Average    | Dry    | 4 Bottom        |
| CW5 | Depth-Average    | Dry    | 5 Тор           |
| FW6 | Depth-Average    | Wet    | 6 Тор           |
| SW1 | Bottom           | Wet    | 6 Upper         |
| SW1 | Mid-Depth        | Wet    | 6 Lower         |
| SW1 | Depth-Average    | Wet    | 6 Bottom        |
| C6b | Bottom           | Wet    | 7 Тор           |
| CR2 | Bottom           | Wet    | 7 Upper         |
| C7  | Bottom           | Wet    | 7 Lower         |
| C8  | Bottom           | Wet    | 7 Bottom        |
| C19 | Bottom           | Wet    | 8 Тор           |
| C20 | Bottom           | Wet    | 8 Upper         |
| F1  | Depth-Average    | Wet    | 8 Lower         |
|     | Depth-Average    | Wet    | 8 Bottom        |
| B1  |                  |        |                 |