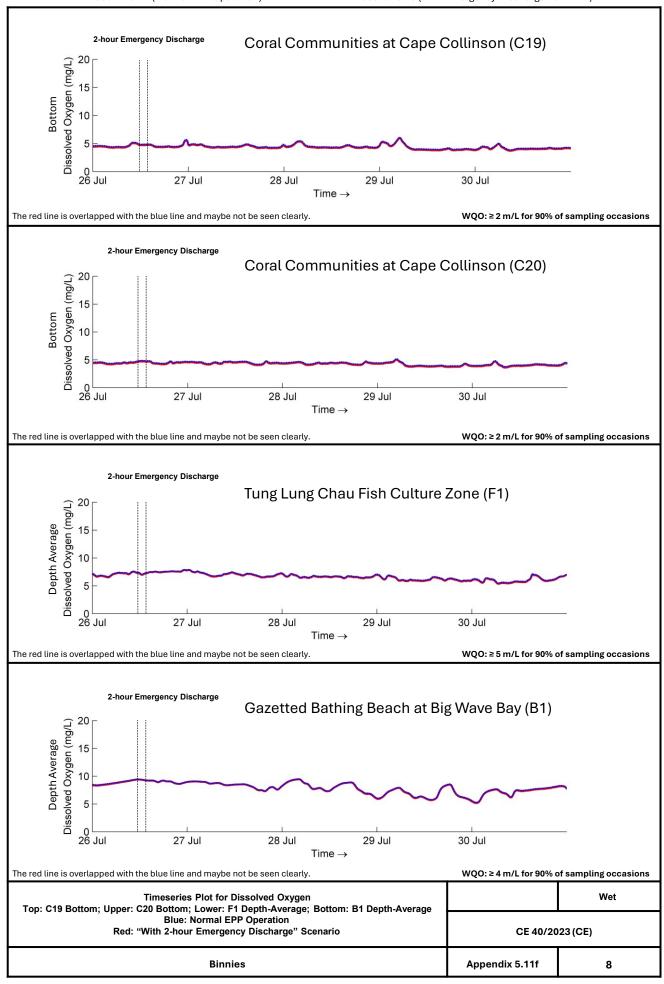

## Appendix 5.11f Timeseries Plot for Dissolved Oxygen

|     | Assessment Layer | Season | Page & Location |
|-----|------------------|--------|-----------------|
| FW6 | Depth-Average    | Dry    | 2 Top           |
| SW1 | Bottom           | Dry    | 2 Upper         |
| SW1 | Mid-Depth        | Dry    | 2 Lower         |
| SW1 | Depth-Average    | Dry    | 2 Bottom        |
| C6b | Bottom           | Dry    | 3 Тор           |
| CR2 | Bottom           | Dry    | 3 Upper         |
| C7  | Bottom           | Dry    | 3 Lower         |
| C8  | Bottom           | Dry    | 3 Bottom        |
| C19 | Bottom           | Dry    | 4 Top           |
| C20 | Bottom           | Dry    | 4 Upper         |
| F1  | Depth-Average    | Dry    | 4 Lower         |
| B1  | Depth-Average    | Dry    | 4 Bottom        |
| CW5 | Depth-Average    | Dry    | 5 Тор           |
| FW6 | Depth-Average    | Wet    | 6 Тор           |
| SW1 | Bottom           | Wet    | 6 Upper         |
| SW1 | Mid-Depth        | Wet    | 6 Lower         |
| SW1 | Depth-Average    | Wet    | 6 Bottom        |
| C6b | Bottom           | Wet    | 7 Тор           |
| CR2 | Bottom           | Wet    | 7 Upper         |
| C7  | Bottom           | Wet    | 7 Lower         |
| C8  | Bottom           | Wet    | 7 Bottom        |
| C19 | Bottom           | Wet    | 8 Тор           |
| C20 | Bottom           | Wet    | 8 Upper         |
| F1  | Depth-Average    | Wet    | 8 Lower         |
|     | Depth-Average    | Wet    | 8 Bottom        |
| B1  |                  |        |                 |