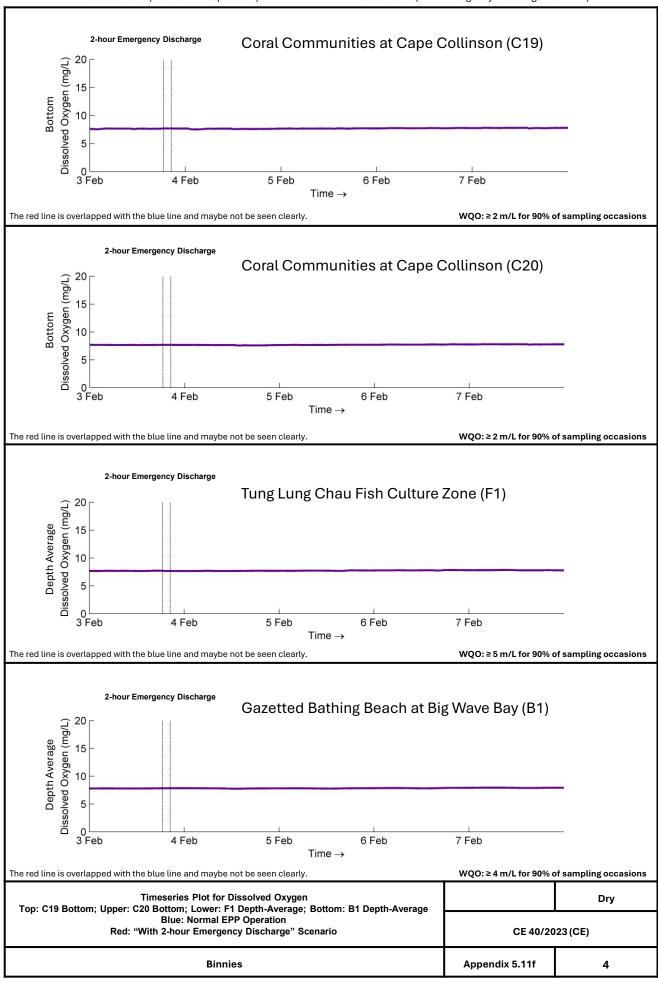

## Appendix 5.11f Timeseries Plot for Dissolved Oxygen

|     | Assessment Layer | Season | Page & Location |
|-----|------------------|--------|-----------------|
| FW6 | Depth-Average    | Dry    | 2 Top           |
| SW1 | Bottom           | Dry    | 2 Upper         |
| SW1 | Mid-Depth        | Dry    | 2 Lower         |
| SW1 | Depth-Average    | Dry    | 2 Bottom        |
| C6b | Bottom           | Dry    | 3 Тор           |
| CR2 | Bottom           | Dry    | 3 Upper         |
| C7  | Bottom           | Dry    | 3 Lower         |
| C8  | Bottom           | Dry    | 3 Bottom        |
| C19 | Bottom           | Dry    | 4 Top           |
| C20 | Bottom           | Dry    | 4 Upper         |
| F1  | Depth-Average    | Dry    | 4 Lower         |
| B1  | Depth-Average    | Dry    | 4 Bottom        |
| CW5 | Depth-Average    | Dry    | 5 Тор           |
| FW6 | Depth-Average    | Wet    | 6 Тор           |
| SW1 | Bottom           | Wet    | 6 Upper         |
| SW1 | Mid-Depth        | Wet    | 6 Lower         |
| SW1 | Depth-Average    | Wet    | 6 Bottom        |
| C6b | Bottom           | Wet    | 7 Тор           |
| CR2 | Bottom           | Wet    | 7 Upper         |
| C7  | Bottom           | Wet    | 7 Lower         |
| C8  | Bottom           | Wet    | 7 Bottom        |
| C19 | Bottom           | Wet    | 8 Тор           |
| C20 | Bottom           | Wet    | 8 Upper         |
| F1  | Depth-Average    | Wet    | 8 Lower         |
|     | Depth-Average    | Wet    | 8 Bottom        |
| B1  |                  |        |                 |