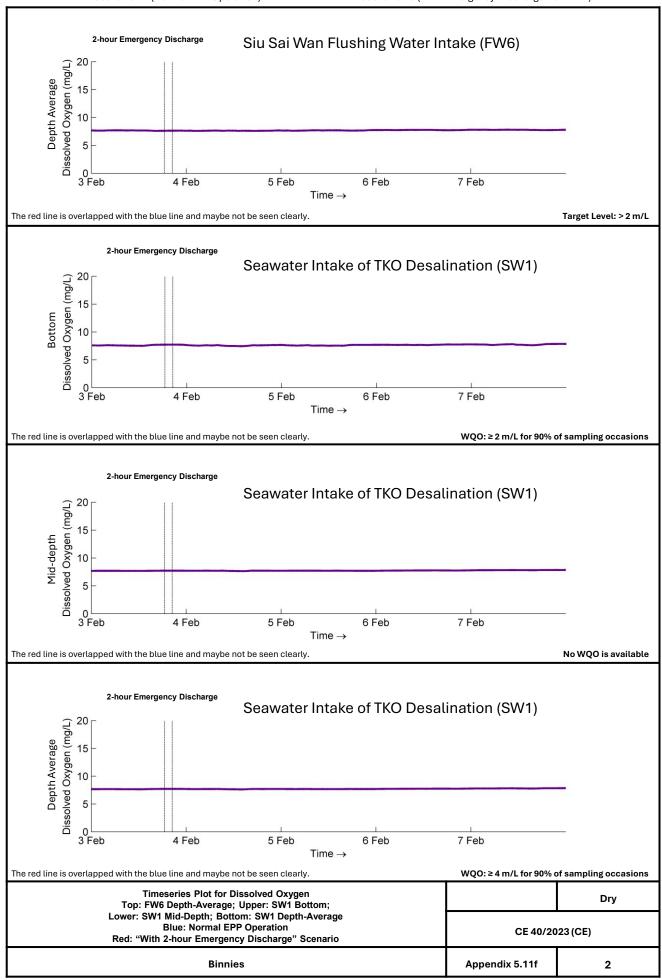

## Appendix 5.11f Timeseries Plot for Dissolved Oxygen

|     | Assessment Layer | Season | Page & Location |
|-----|------------------|--------|-----------------|
| FW6 | Depth-Average    | Dry    | 2 Top           |
| SW1 | Bottom           | Dry    | 2 Upper         |
| SW1 | Mid-Depth        | Dry    | 2 Lower         |
| SW1 | Depth-Average    | Dry    | 2 Bottom        |
| C6b | Bottom           | Dry    | 3 Тор           |
| CR2 | Bottom           | Dry    | 3 Upper         |
| C7  | Bottom           | Dry    | 3 Lower         |
| C8  | Bottom           | Dry    | 3 Bottom        |
| C19 | Bottom           | Dry    | 4 Top           |
| C20 | Bottom           | Dry    | 4 Upper         |
| F1  | Depth-Average    | Dry    | 4 Lower         |
| B1  | Depth-Average    | Dry    | 4 Bottom        |
| CW5 | Depth-Average    | Dry    | 5 Тор           |
| FW6 | Depth-Average    | Wet    | 6 Тор           |
| SW1 | Bottom           | Wet    | 6 Upper         |
| SW1 | Mid-Depth        | Wet    | 6 Lower         |
| SW1 | Depth-Average    | Wet    | 6 Bottom        |
| C6b | Bottom           | Wet    | 7 Тор           |
| CR2 | Bottom           | Wet    | 7 Upper         |
| C7  | Bottom           | Wet    | 7 Lower         |
| C8  | Bottom           | Wet    | 7 Bottom        |
| C19 | Bottom           | Wet    | 8 Тор           |
| C20 | Bottom           | Wet    | 8 Upper         |
| F1  | Depth-Average    | Wet    | 8 Lower         |
|     | Depth-Average    | Wet    | 8 Bottom        |
| B1  |                  |        |                 |