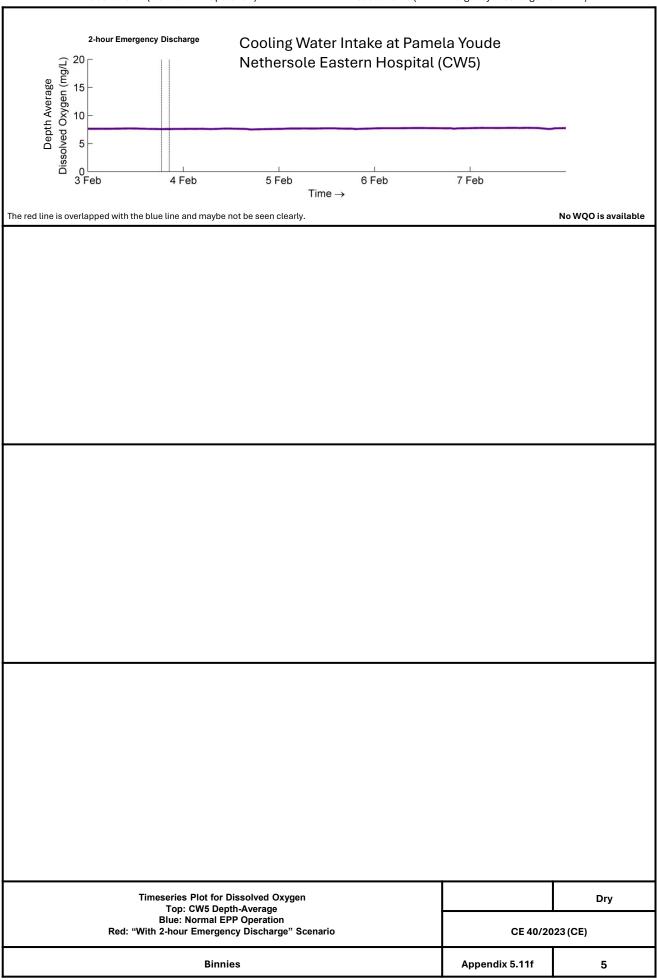

## Appendix 5.11f Timeseries Plot for Dissolved Oxygen

|     | Assessment Layer | Season | Page & Location |
|-----|------------------|--------|-----------------|
| FW6 | Depth-Average    | Dry    | 2 Top           |
| SW1 | Bottom           | Dry    | 2 Upper         |
| SW1 | Mid-Depth        | Dry    | 2 Lower         |
| SW1 | Depth-Average    | Dry    | 2 Bottom        |
| C6b | Bottom           | Dry    | 3 Тор           |
| CR2 | Bottom           | Dry    | 3 Upper         |
| C7  | Bottom           | Dry    | 3 Lower         |
| C8  | Bottom           | Dry    | 3 Bottom        |
| C19 | Bottom           | Dry    | 4 Top           |
| C20 | Bottom           | Dry    | 4 Upper         |
| F1  | Depth-Average    | Dry    | 4 Lower         |
| B1  | Depth-Average    | Dry    | 4 Bottom        |
| CW5 | Depth-Average    | Dry    | 5 Тор           |
| FW6 | Depth-Average    | Wet    | 6 Тор           |
| SW1 | Bottom           | Wet    | 6 Upper         |
| SW1 | Mid-Depth        | Wet    | 6 Lower         |
| SW1 | Depth-Average    | Wet    | 6 Bottom        |
| C6b | Bottom           | Wet    | 7 Тор           |
| CR2 | Bottom           | Wet    | 7 Upper         |
| C7  | Bottom           | Wet    | 7 Lower         |
| C8  | Bottom           | Wet    | 7 Bottom        |
| C19 | Bottom           | Wet    | 8 Тор           |
| C20 | Bottom           | Wet    | 8 Upper         |
| F1  | Depth-Average    | Wet    | 8 Lower         |
|     | Depth-Average    | Wet    | 8 Bottom        |
| B1  |                  |        |                 |