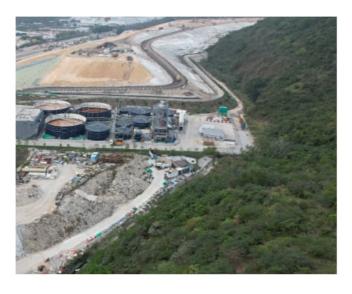

LR 6 - COASTAL WATER

LR 7 - SENT LANDFILL

LR 8 - ROADSIDE PLANTING

LR 9 - ROCKY SHORE ALONG WESTERN COASTLINE OF JUNK BAY

DEVELOPMENT OF TSEUNG KWAN O AREA 137 AND ASSOCIATED RECLAMATION SITES - INVESTIGATION, DESIGN AND CONSTRUCTION