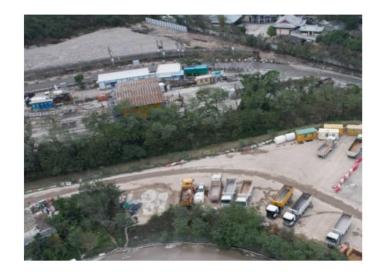

LR 6 - COASTAL WATER

LR 7 - SENT LANDFILL

LR 8 - ROADSIDE PLANTING

LR 9 - ROCKY SHORE ALONG WESTERN COASTLINE OF JUNK BAY

DEVELOPMENT OF TSEUNG KWAN O AREA 137 AND ASSOCIATED RECLAMATION SITES - INVESTIGATION, DESIGN AND CONSTRUCTION