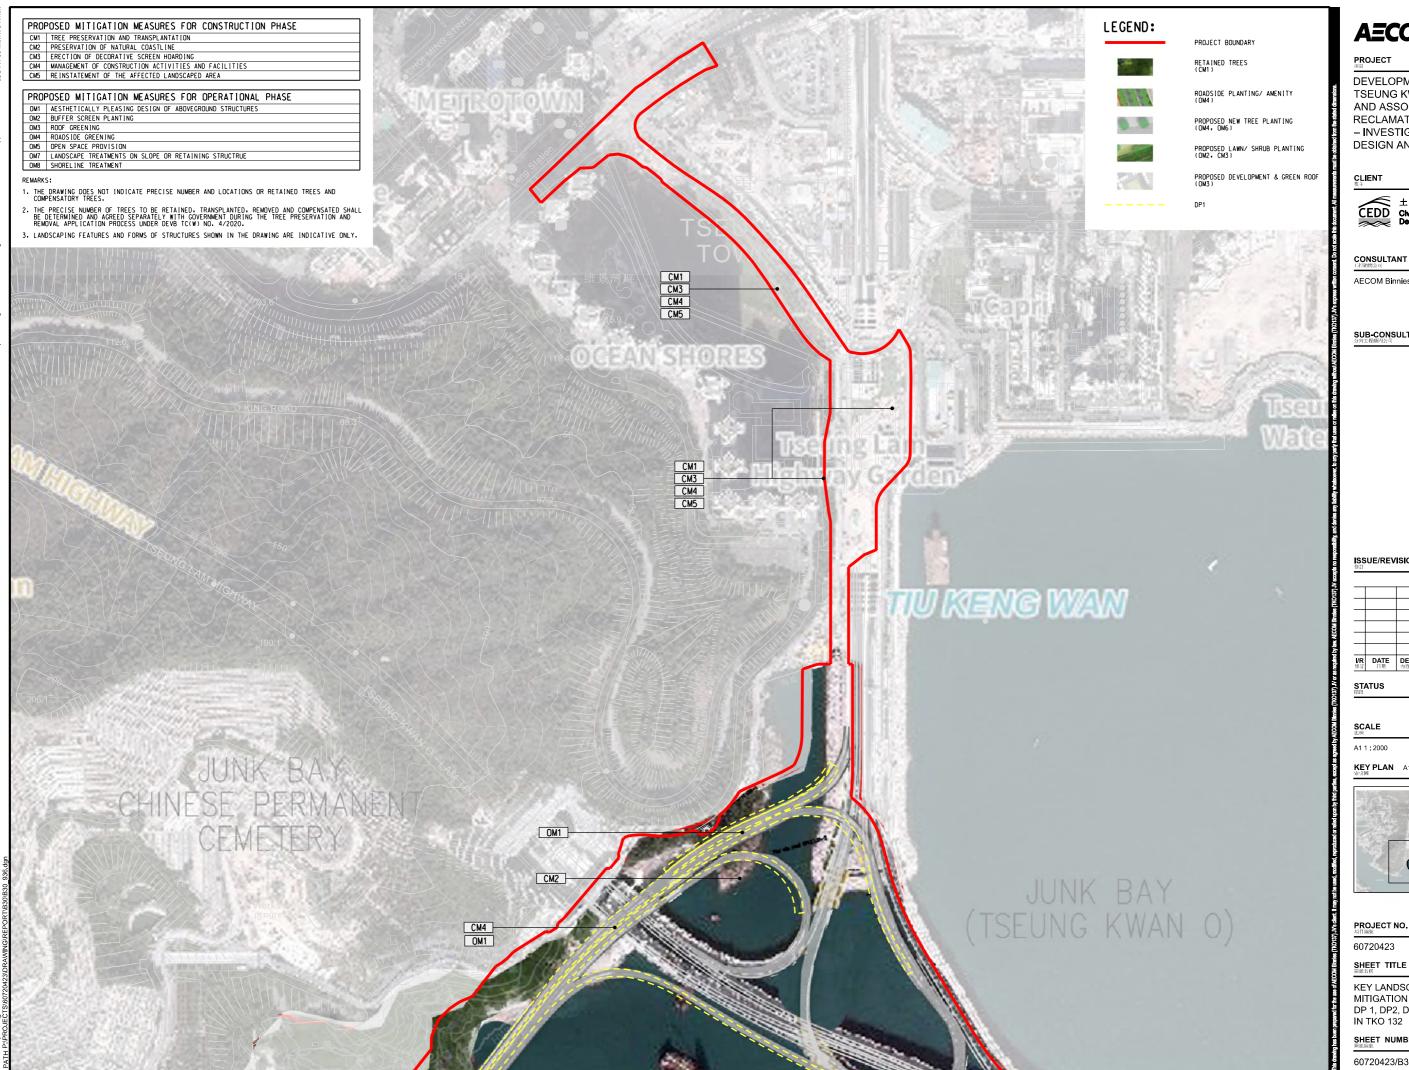

LANDSCAPE AND VISUAL MITIGATION PART PLAN FOR DP 1, DP2, DP4, DP5 AND DP6 IN TKO 132

SHEET NUMBER

AECOM @bnnies

DEVELOPMENT OF TSEUNG KWAN O AREA 137 AND ASSOCIATED RECLAMATION SITES - INVESTIGATION, DESIGN AND CONSTRUCTION

PROJECT NO.

CONTRACT NO. CE 40/2023(CE)

KEY LANDSCAPE AND VISUAL MITIGATION PART PLAN FOR DP 1, DP2, DP4, DP5 AND DP6 IN TKO 132

SHEET NUMBER