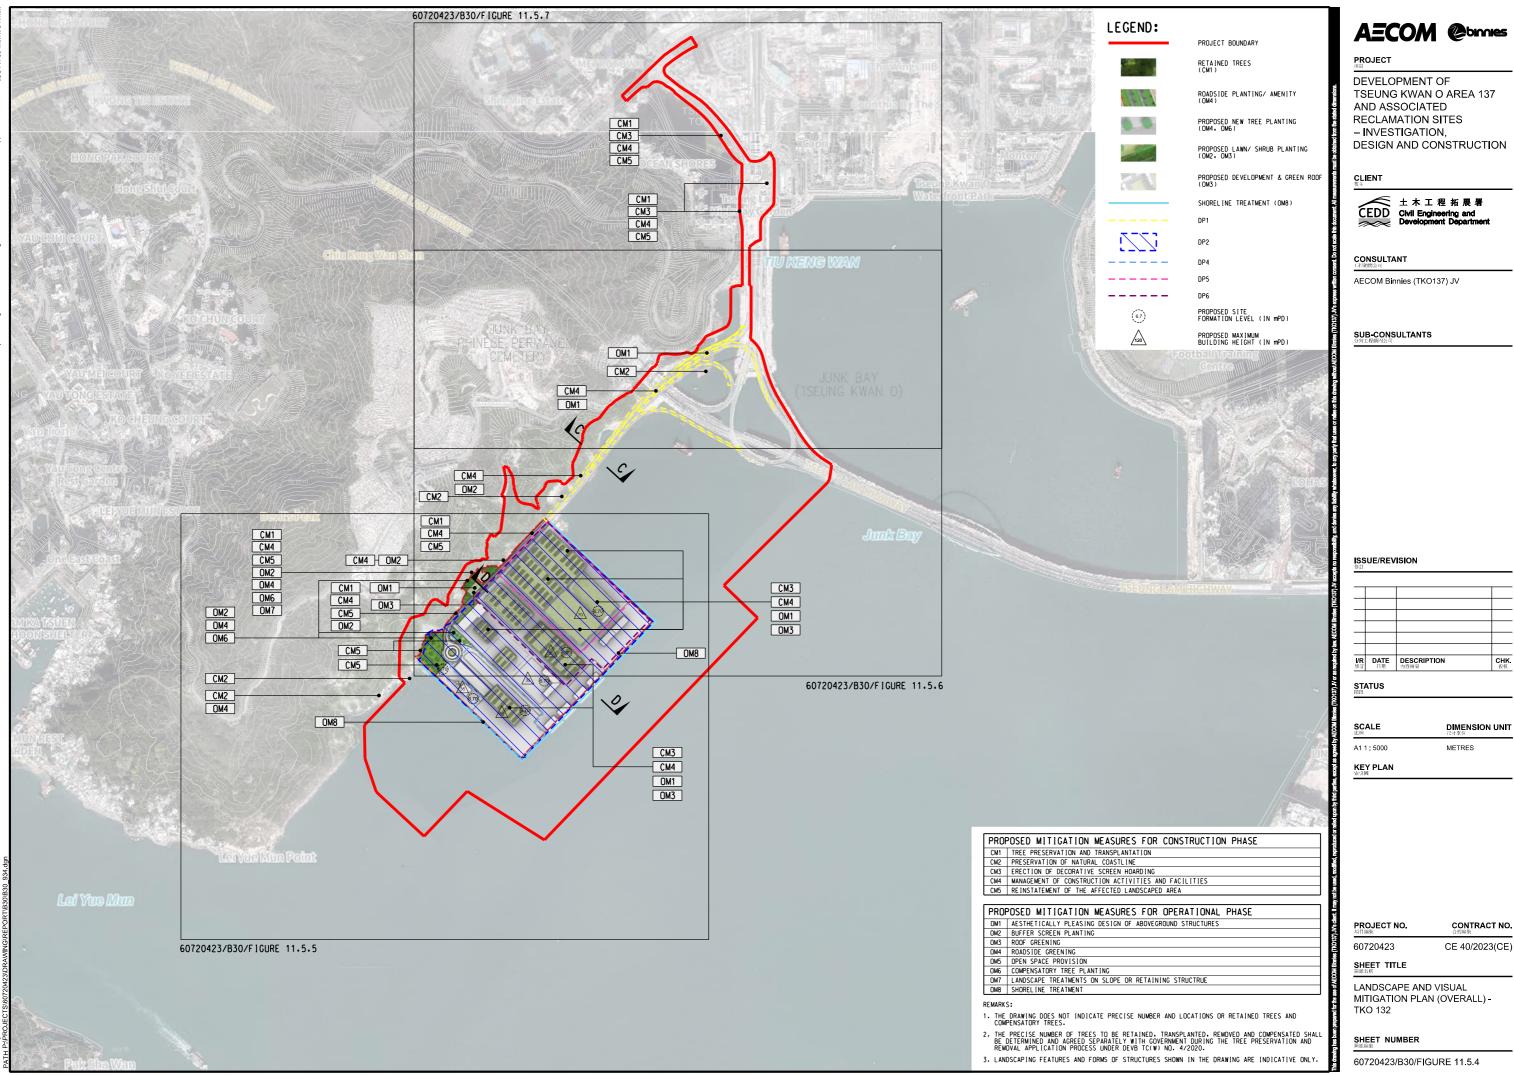

LANDSCAPE AND VISUAL MITIGATION PART PLAN FOR DP 1, DP2, DP4, DP5 AND DP6 IN TKO 132

SHEET NUMBER

AECOM @bnnies

DEVELOPMENT OF TSEUNG KWAN O AREA 137 AND ASSOCIATED RECLAMATION SITES - INVESTIGATION, DESIGN AND CONSTRUCTION