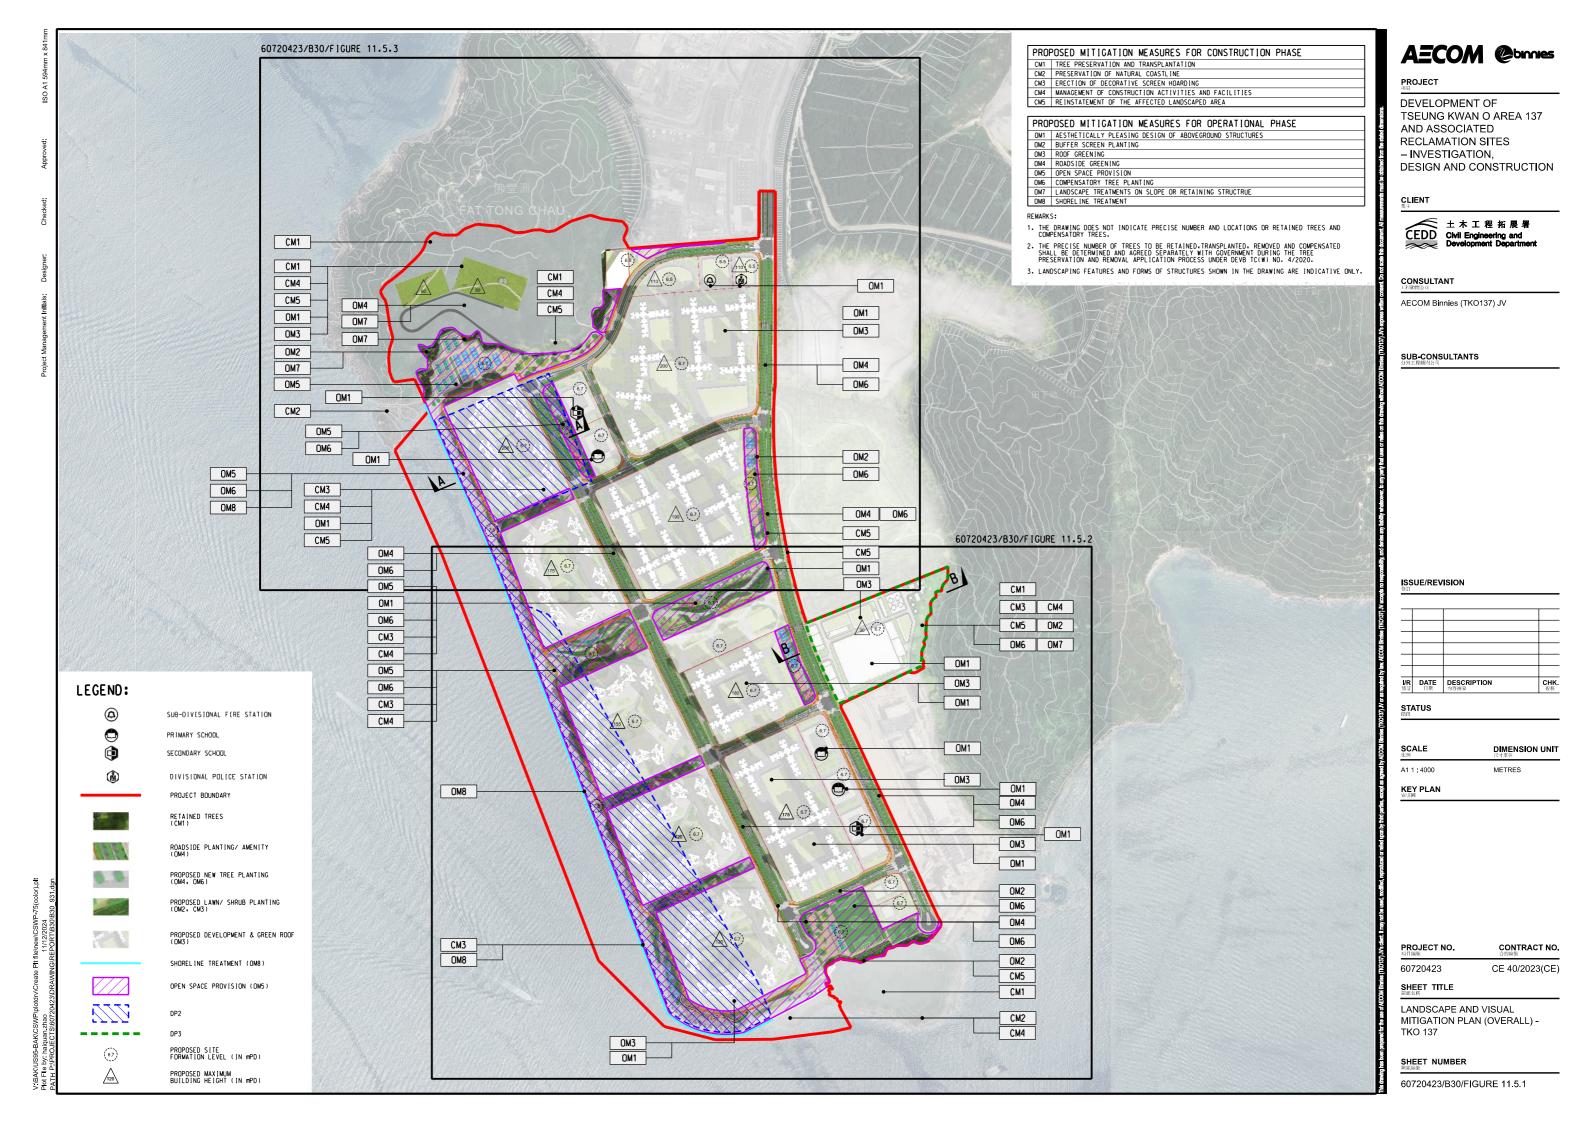

STATUS

DIMENSION UNIT

A1 1:2000 METRES

KEY PLAN A1 1:50000

PROJECT NO.

CONTRACT NO. CE 40/2023(CE)

60720423

SHEET TITLE

LANDSCAPE AND VISUAL MITIGATION PART PLAN FOR DP 2 AND DP 3 IN TKO 137

SHEET 1 OF 2

SHEET NUMBER

AECOM @bmies

DEVELOPMENT OF TSEUNG KWAN O AREA 137 AND ASSOCIATED RECLAMATION SITES - INVESTIGATION, DESIGN AND CONSTRUCTION