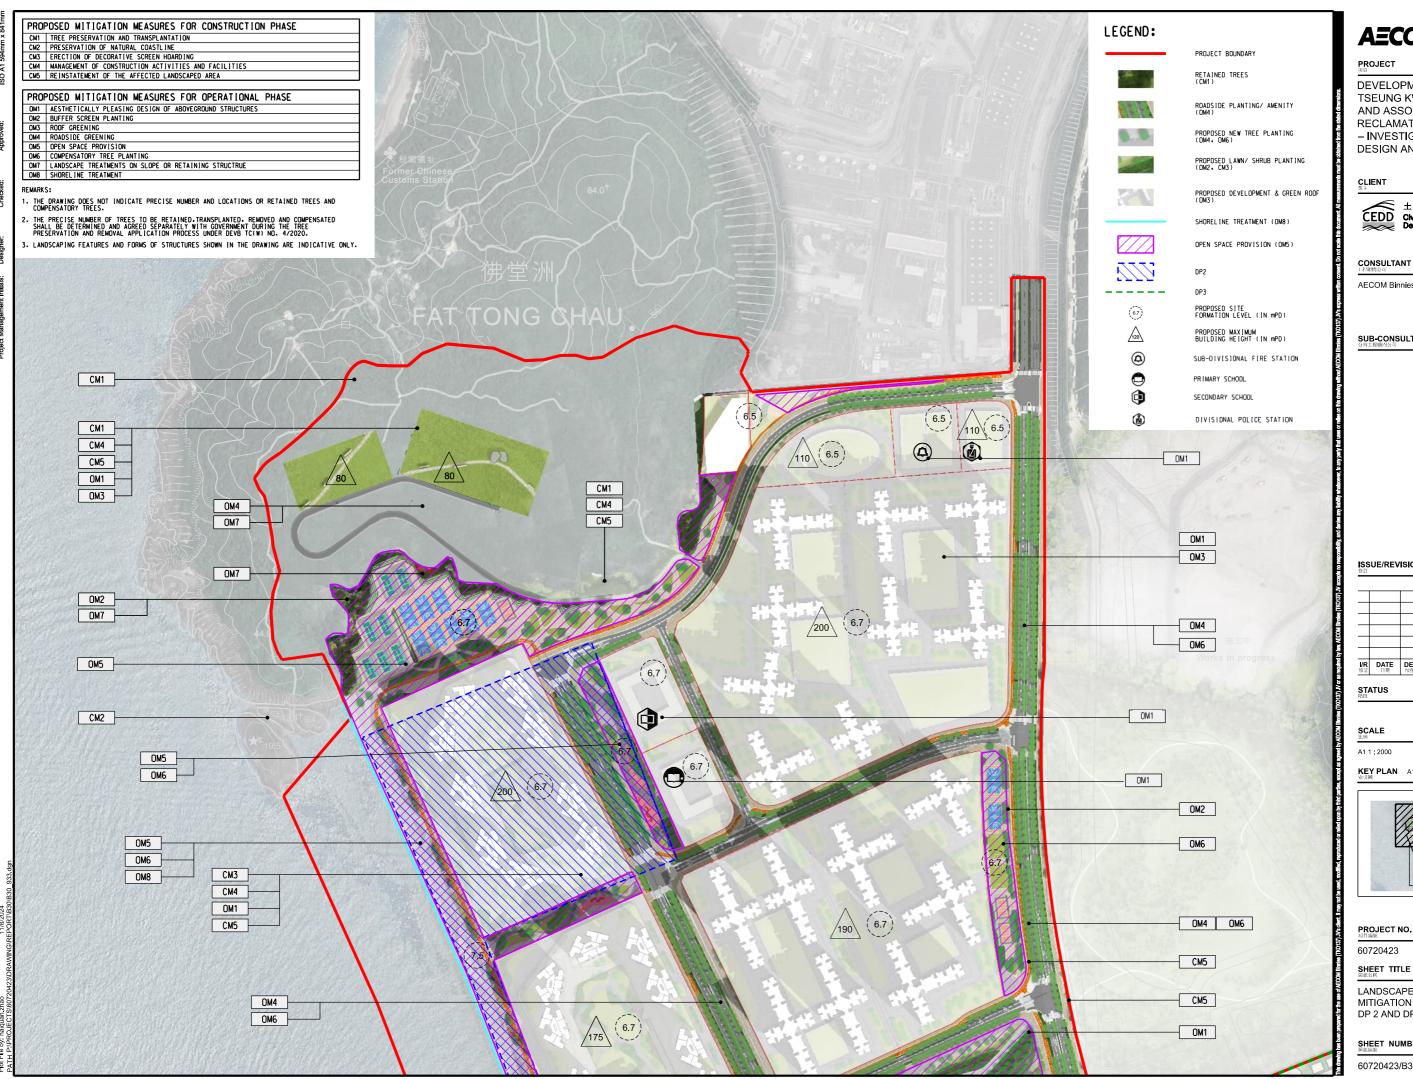

LANDSCAPE AND VISUAL MITIGATION PART PLAN FOR DP 2 AND DP 3 IN TKO 137

SHEET 1 OF 2

SHEET NUMBER

AECOM @bmies

DEVELOPMENT OF TSEUNG KWAN O AREA 137 AND ASSOCIATED RECLAMATION SITES - INVESTIGATION, DESIGN AND CONSTRUCTION