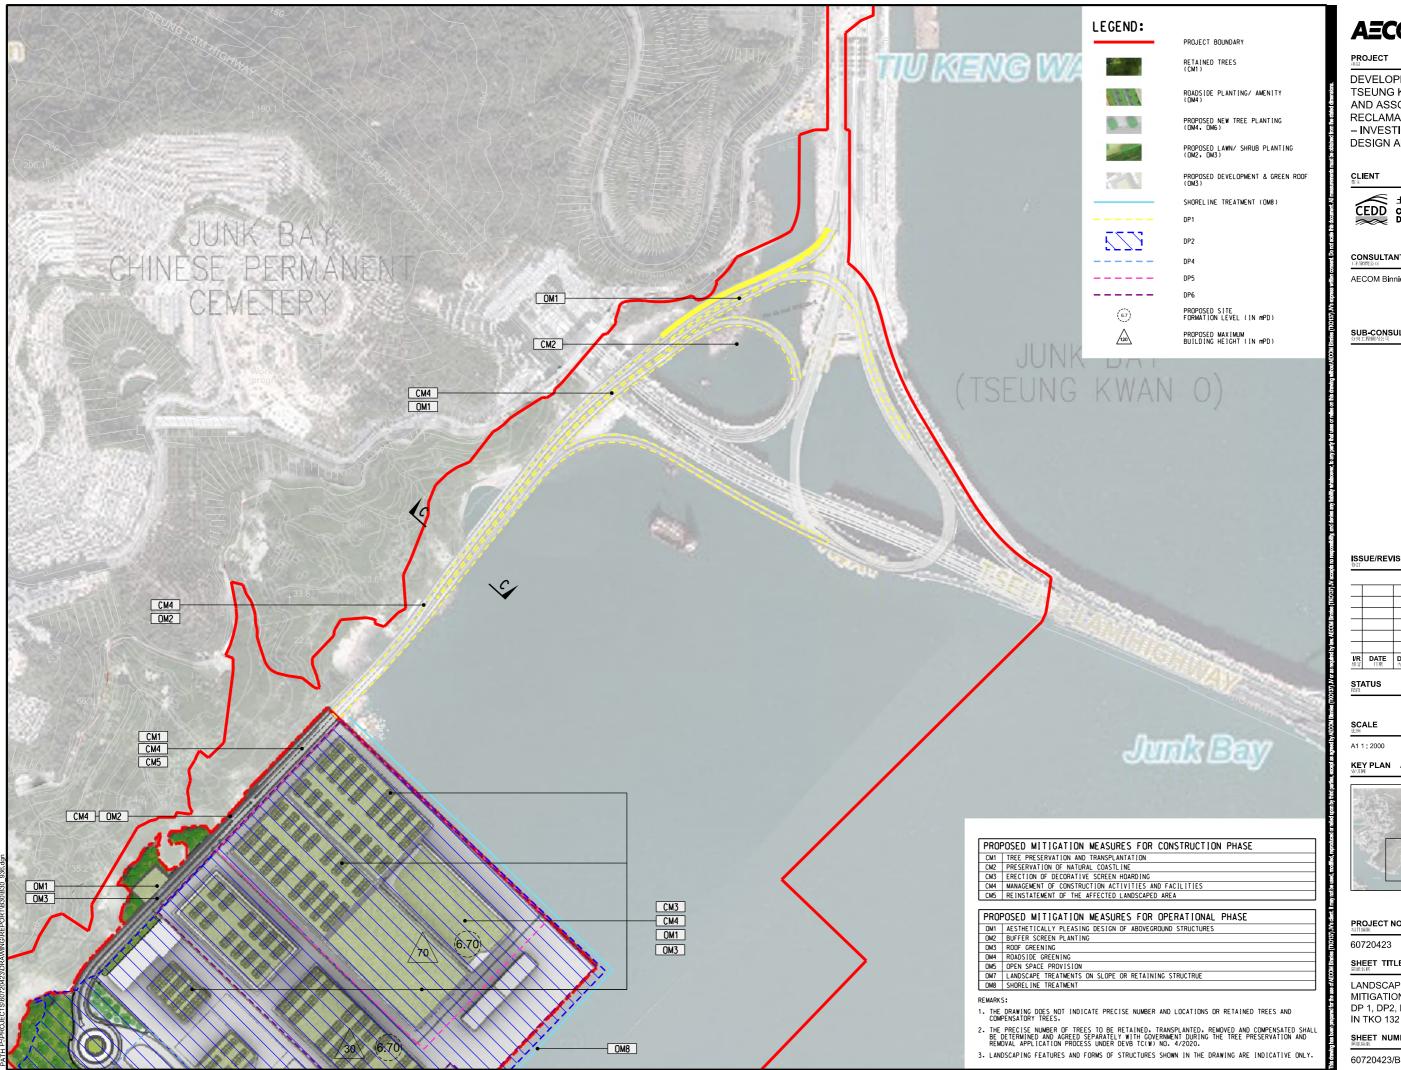

LANDSCAPE AND VISUAL MITIGATION PART PLAN FOR DP 1, DP2, DP4, DP5 AND DP6 IN TKO 132

SHEET NUMBER

AECOM @bnnies

DEVELOPMENT OF TSEUNG KWAN O AREA 137 AND ASSOCIATED RECLAMATION SITES - INVESTIGATION, DESIGN AND CONSTRUCTION

PROJECT NO.

CONTRACT NO. CE 40/2023(CE)

KEY LANDSCAPE AND VISUAL MITIGATION PART PLAN FOR DP 1, DP2, DP4, DP5 AND DP6 IN TKO 132

SHEET NUMBER