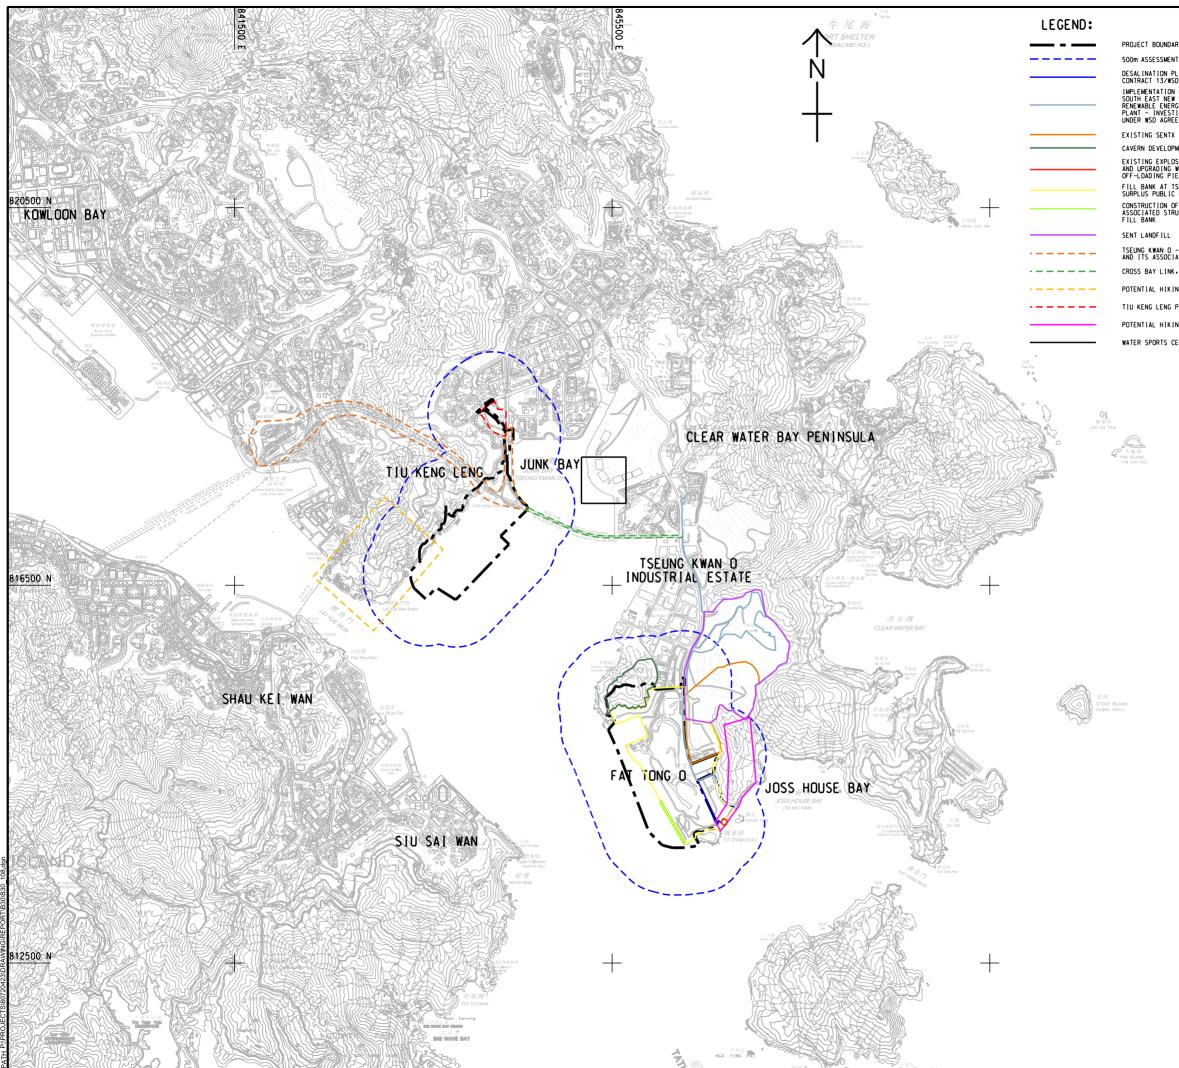

PROJECT BOUNDARY

500m ASSESSMENT BOUNDARY

DESALINATION PLANT AT TSEUNG KWAN O UNDER WSD CONTRACT 13/WSD/17 AND CE 92/2022 (WS)

CUNINACI 13/#SU/17 AND CE 92/2022 (WS) IMPLEMENTATION OF A LARGE SCALE SOLAR FARM AT SOUTH EAST NEW TERRITORIES LANDFILL FOR SUPPLYING RENEWABLE ENERGY TO THE TSEUNG KWAN O DESALINATION PLANT - INVESTIGATION. DESIGN AND CONSTRUCTION UNDER WSD AGREEMENT NO. CE 39/2022 (EM)

CAVERN DEVELOPMENT IN AREA AROUND TSEUNG KWAN O

EXISTING EXPLOSIVE OFF-LOADING PIER AT FAT TONG O AND UFGRADING WORKS AT EXISTING EXPLOSIVE OFF-LOADING PIER

FILL BANK AT TSEUNG KWAN O AREA 137 - HANDLING OF SURPLUS PUBLIC FILL CONSTRUCTION OF NEW BERTHING FACILITIES AND ASSOCIATED STRUCTURES WITHIN TSEUNG KWAN O AREA 137 FILL BANK

TSEUNG KWAN O - LAM TIN TUNNEL (TKO - LTT) AND ITS ASSOCIATED WORKS

CROSS BAY LINK. TSEUNG KWAN O

POTENTIAL HIKING TRAIL AT TKO 132

TIU KENG LENG PARK

POTENTIAL HIKING TRAIL AT TKO 137

WATER SPORTS CENTRE IN AREA 77

60720423

CE 40/2023(CE)

SHEET TITLE

LOCATIONS OF

CONCURRENT PROJECTS

## SHEET NUMBER

60720423/B30/Figure 2.13